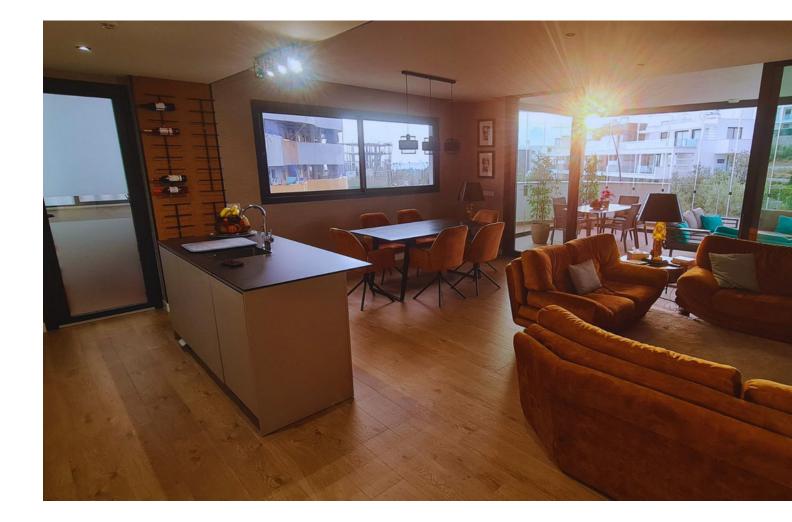

Imagine waking up every morning with the fresh breeze of the Mediterranean. This stunning 150 m<sup>2</sup> corner apartment in the heart of Fuengirola, near the Hilton Higuerón Resort, blends luxury and quality living. Designed by a renowned interior designer, every detail harmonizes the essence of the sea and sand. Main Features: ????Interior: Two stylish bedrooms and two exclusive bathrooms. ????Kitchen: Italian design with Dekton marble island and premium Neff and Bosch appliances. ????Terrace: 52 m<sup>2</sup> enclosed with glass curtains, seamlessly connecting indoor and outdoor spaces. ????Technology and Comfort: Underfloor heating with its own boiler, aerothermal system, Securitas-connected alarm, and smoke detector. ????Parking and Storage: Two spacious garage spaces (28 m<sup>2</sup>) and a large storage room (8 m<sup>2</sup>). Exclusive Services: ????Access to premium Hilton Curio Collection services. ????Sports and Wellness: Unlimited access to Higuerón Spa and Sport Club. ????Gourmet Experiences: Exclusive dishes by Michelin-starred chef Diego Gallegos. ????Transport Convenience: Private chauffeur, 24-hour security, and shuttle service. Location and Surroundings: ????Beaches: Only 800 meters from the shore. ????Shopping: Aldi and Mercadona supermarkets within minutes. ????Investment Opportunity: Area prices are rising, so secure your purchase now! Our agency's professional fees are already included in the sale price, with no additional management or consultancy fees. Don't miss this unique opportunity on the Costa del Sol!