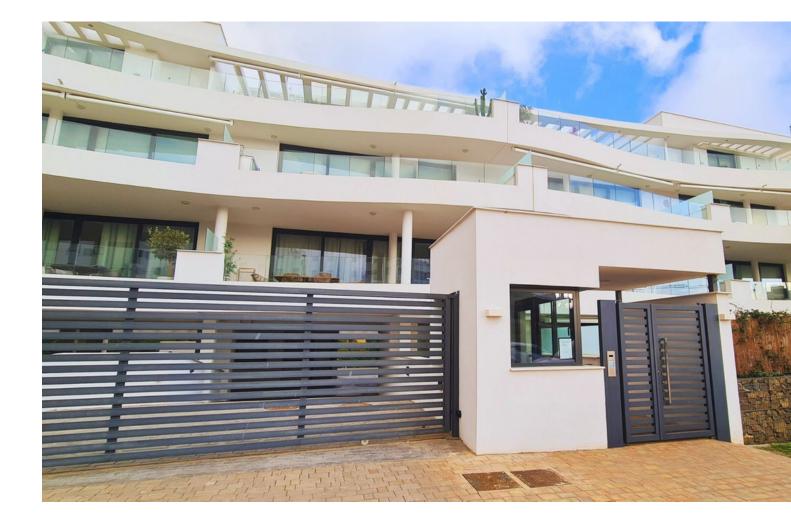

Imagine waking up every morning with the fresh breeze of the Mediterranean. This stunning 150 m<sup>2</sup> corner apartment in the heart of Fuengirola, near the Hilton Higuerón Resort, blends luxury and quality living. Designed by a renowned interior designer, every detail harmonizes the essence of the sea and sand. Main Features: ????Interior: Two stylish bedrooms and two exclusive bathrooms. ????Kitchen: Italian design with Dekton marble island and premium Neff and Bosch appliances. ????Terrace: 52 m<sup>2</sup> enclosed with glass curtains, seamlessly connecting indoor and outdoor spaces. ????Technology and Comfort: Underfloor heating with its own boiler, aerothermal system, Securitas-connected alarm, and smoke detector. ????Parking and Storage: Two spacious garage spaces (28 m<sup>2</sup>) and a large storage room (8 m<sup>2</sup>). Exclusive Services: ????Access to premium Hilton Curio Collection services. ????Sports and Wellness: Unlimited access to Higuerón Spa and Sport Club. ????Gourmet Experiences: Exclusive dishes by Michelin-starred chef Diego Gallegos. ????Transport Convenience: Private chauffeur, 24-hour security, and shuttle service. Location and Surroundings: ????Beaches: Only 800 meters from the shore. ????Shopping: Aldi and Mercadona supermarkets within minutes. ????Investment Opportunity: Area prices are rising, so secure your purchase now! Our agency's professional fees are already included in the sale price, with no additional management or consultancy fees. Don't miss this unique opportunity on the Costa del Sol!