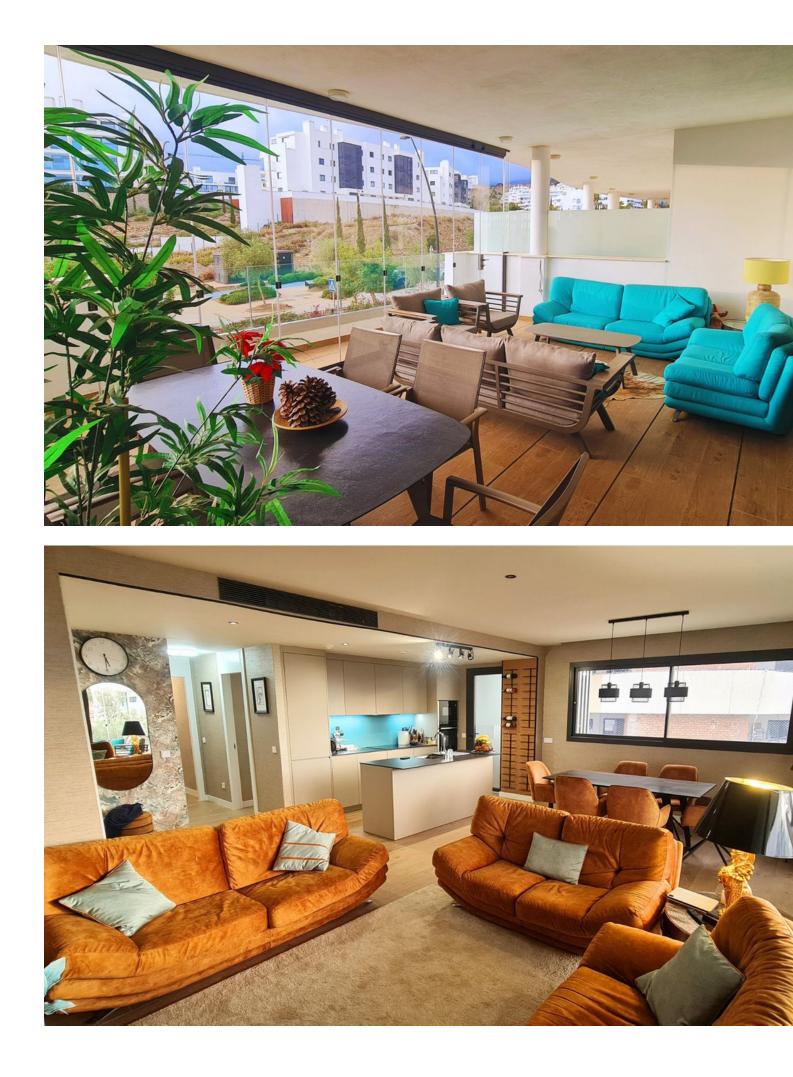

Imagine waking up every morning with the fresh breeze of the Mediterranean. This stunning 150 m<sup>2</sup> corner apartment in the heart of Fuengirola, near the Hilton Higuerón Resort, blends luxury and quality living. Designed by a renowned interior designer, every detail harmonizes the essence of the sea and sand. Main Features: ????Interior: Two stylish bedrooms and two exclusive bathrooms. ????Kitchen: Italian design with Dekton marble island and premium Neff and Bosch appliances. ????Terrace: 52 m<sup>2</sup> enclosed with glass curtains, seamlessly connecting indoor and outdoor spaces. ????Technology and Comfort: Underfloor heating with its own boiler, aerothermal system, Securitas-connected alarm, and smoke detector. ????Parking and Storage: Two spacious garage spaces (28 m<sup>2</sup>) and a large storage room (8 m<sup>2</sup>). Exclusive Services: ????Access to premium Hilton Curio Collection services. ????Sports and Wellness: Unlimited access to Higuerón Spa and Sport Club. ????Gourmet Experiences: Exclusive dishes by Michelin-starred chef Diego Gallegos. ????Transport Convenience: Private chauffeur, 24-hour security, and shuttle service. Location and Surroundings: ????Beaches: Only 800 meters from the shore. ????Shopping: Aldi and Mercadona supermarkets within minutes. ????Investment Opportunity: Area prices are rising, so secure your purchase now! Our agency's professional fees are already included in the sale price, with no additional management or consultancy fees. Don't miss this unique opportunity on the Costa del Sol!