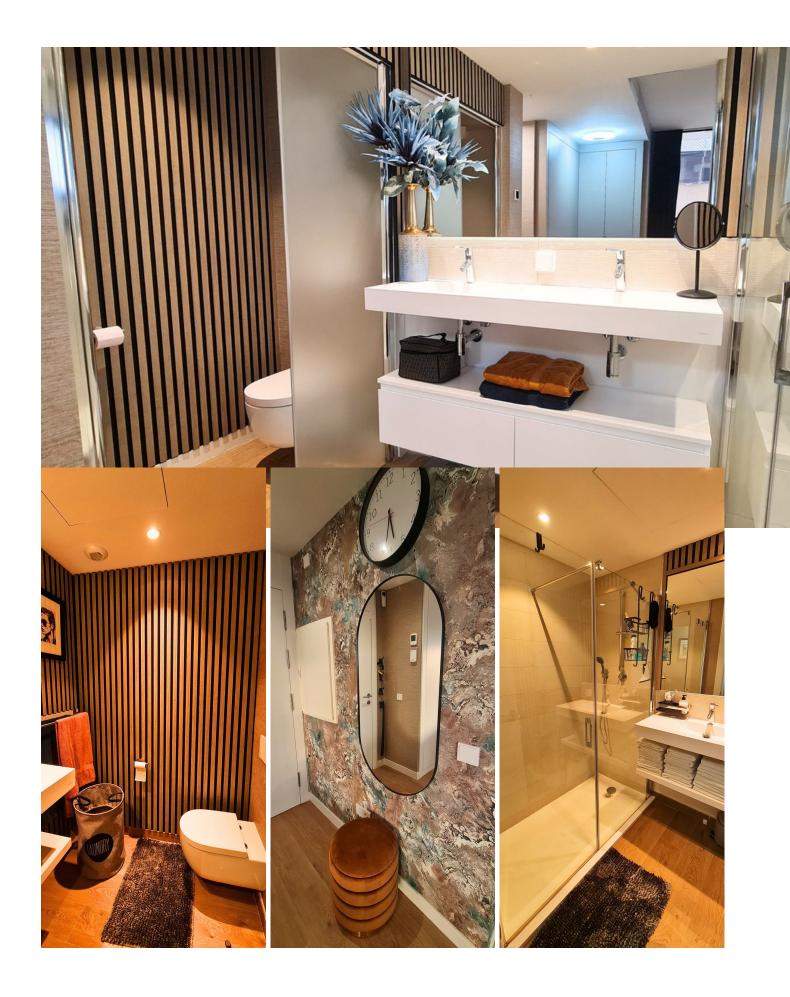

Imagine waking up every morning with the fresh breeze of the Mediterranean. This stunning 150 m<sup>2</sup> corner apartment in the heart of Fuengirola, near the Hilton Higuerón Resort, blends luxury and quality living. Designed by a renowned interior designer, every detail harmonizes the essence of the sea and sand. Main Features: ????Interior: Two stylish bedrooms and two exclusive bathrooms. ????Kitchen: Italian design with Dekton marble island and premium Neff and Bosch appliances. ????Terrace: 52 m<sup>2</sup> enclosed with glass curtains, seamlessly connecting indoor and outdoor spaces. ????Technology and Comfort: Underfloor heating with its own boiler, aerothermal system, Securitas-connected alarm, and smoke detector. ????Parking and Storage: Two spacious garage spaces (28 m<sup>2</sup>) and a large storage room (8 m<sup>2</sup>). Exclusive Services: ????Access to premium Hilton Curio Collection services. ????Sports and Wellness: Unlimited access to Higuerón Spa and Sport Club. ????Gourmet Experiences: Exclusive dishes by Michelin-starred chef Diego Gallegos. ????Transport Convenience: Private chauffeur, 24-hour security, and shuttle service. Location and Surroundings: ????Beaches: Only 800 meters from the shore. ????Shopping: Aldi and Mercadona supermarkets within minutes. ????Investment Opportunity: Area prices are rising, so secure your purchase now! Our agency's professional fees are already included in the sale price, with no additional management or consultancy fees. Don't miss this unique opportunity on the Costa del Sol!