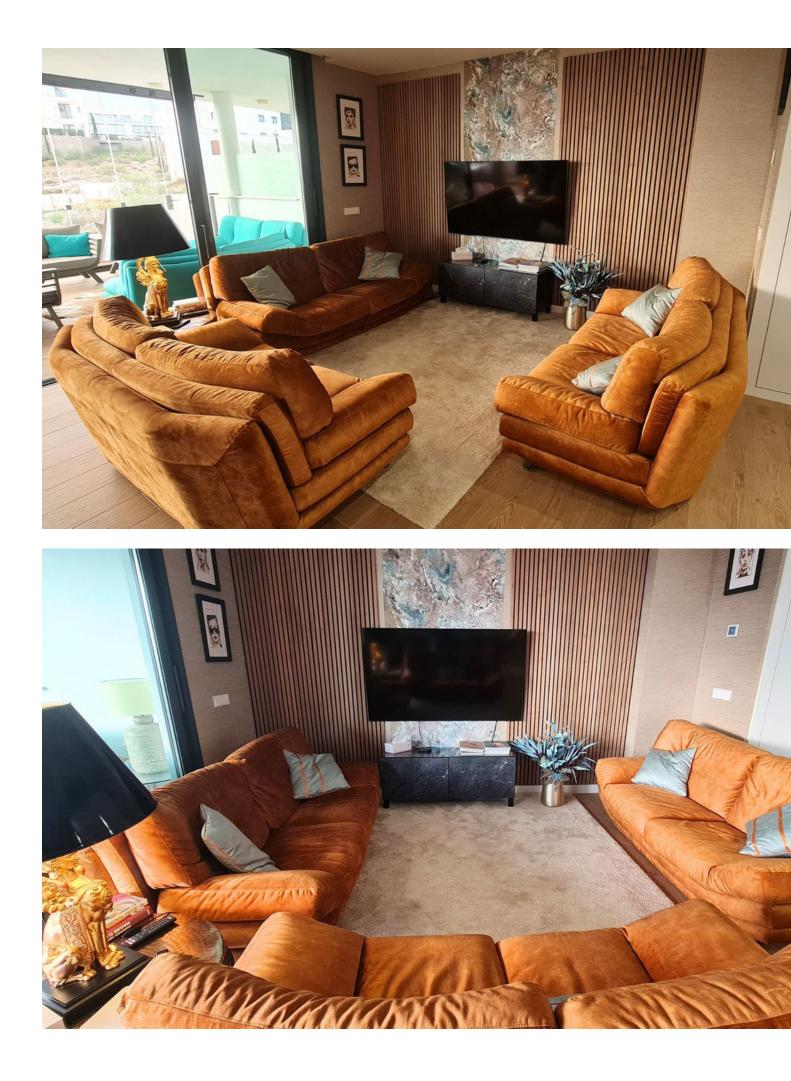

Imagine waking up every morning with the fresh breeze of the Mediterranean. This stunning 150 m<sup>2</sup> corner apartment in the heart of Fuengirola, near the Hilton Higuerón Resort, blends luxury and quality living. Designed by a renowned interior designer, every detail harmonizes the essence of the sea and sand. Main Features: ????Interior: Two stylish bedrooms and two exclusive bathrooms. ????Kitchen: Italian design with Dekton marble island and premium Neff and Bosch appliances. ????Terrace: 52 m<sup>2</sup> enclosed with glass curtains, seamlessly connecting indoor and outdoor spaces. ????Technology and Comfort: Underfloor heating with its own boiler, aerothermal system, Securitas-connected alarm, and smoke detector. ????Parking and Storage: Two spacious garage spaces (28 m<sup>2</sup>) and a large storage room (8 m<sup>2</sup>). Exclusive Services: ????Access to premium Hilton Curio Collection services. ????Sports and Wellness: Unlimited access to Higuerón Spa and Sport Club. ????Gourmet Experiences: Exclusive dishes by Michelin-starred chef Diego Gallegos. ????Transport Convenience: Private chauffeur, 24-hour security, and shuttle service. Location and Surroundings: ????Beaches: Only 800 meters from the shore. ????Shopping: Aldi and Mercadona supermarkets within minutes. ????Investment Opportunity: Area prices are rising, so secure your purchase now! Our agency's professional fees are already included in the sale price, with no additional management or consultancy fees. Don't miss this unique opportunity on the Costa del Sol!