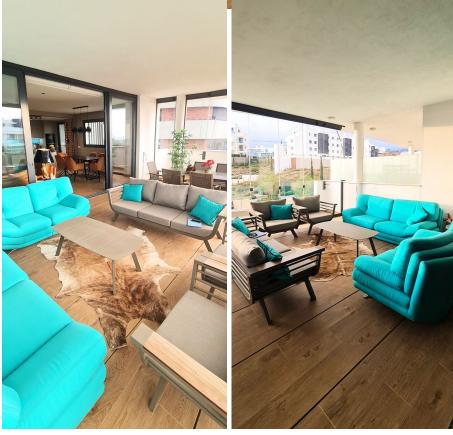

Imagine waking up every morning with the fresh breeze of the Mediterranean. This stunning 150 m<sup>2</sup> corner apartment in the heart of Fuengirola, near the Hilton Higuerón Resort, blends luxury and quality living. Designed by a renowned interior designer, every detail harmonizes the essence of the sea and sand. Main Features: ????Interior: Two stylish bedrooms and two exclusive bathrooms. ????Kitchen: Italian design with Dekton marble island and premium Neff and Bosch appliances. ????Terrace: 52 m<sup>2</sup> enclosed with glass curtains, seamlessly connecting indoor and outdoor spaces. ????Technology and Comfort: Underfloor heating with its own boiler, aerothermal system, Securitas-connected alarm, and smoke detector. ????Parking and Storage: Two spacious garage spaces (28 m<sup>2</sup>) and a large storage room (8 m<sup>2</sup>). Exclusive Services: ????Access to premium Hilton Curio Collection services. ????Sports and Wellness: Unlimited access to Higuerón Spa and Sport Club. ????Gourmet Experiences: Exclusive dishes by Michelin-starred chef Diego Gallegos. ????Transport Convenience: Private chauffeur, 24-hour security, and shuttle service. Location and Surroundings: ????Beaches: Only 800 meters from the shore. ????Shopping: Aldi and Mercadona supermarkets within minutes. ????Investment Opportunity: Area prices are rising, so secure your purchase now! Our agency's professional fees are already included in the sale price, with no additional management or consultancy fees. Don't miss this unique opportunity on the Costa del Sol!