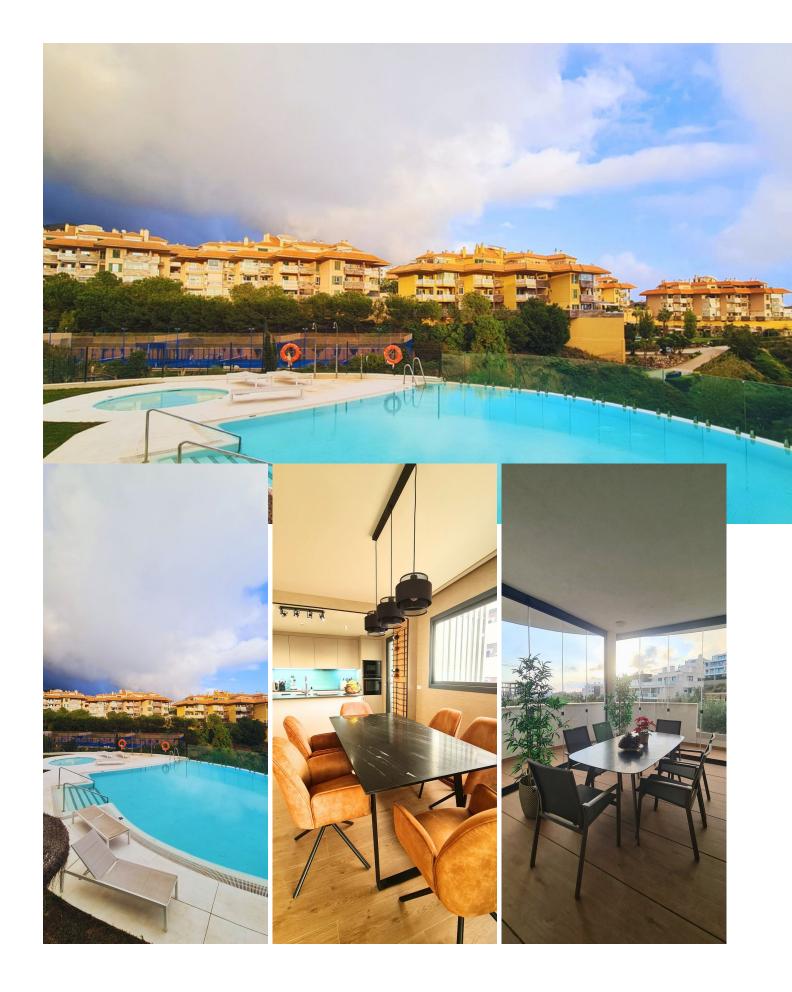

Imagine waking up every morning with the fresh breeze of the Mediterranean. This stunning 150 m<sup>2</sup> corner apartment in the heart of Fuengirola, near the Hilton Higuerón Resort, blends luxury and quality living. Designed by a renowned interior designer, every detail harmonizes the essence of the sea and sand. Main Features: ????Interior: Two stylish bedrooms and two exclusive bathrooms. ????Kitchen: Italian design with Dekton marble island and premium Neff and Bosch appliances. ????Terrace: 52 m<sup>2</sup> enclosed with glass curtains, seamlessly connecting indoor and outdoor spaces. ????Technology and Comfort: Underfloor heating with its own boiler, aerothermal system, Securitas-connected alarm, and smoke detector. ????Parking and Storage: Two spacious garage spaces (28 m<sup>2</sup>) and a large storage room (8 m<sup>2</sup>). Exclusive Services: ????Access to premium Hilton Curio Collection services. ????Sports and Wellness: Unlimited access to Higuerón Spa and Sport Club. ????Gourmet Experiences: Exclusive dishes by Michelin-starred chef Diego Gallegos. ????Transport Convenience: Private chauffeur, 24-hour security, and shuttle service. Location and Surroundings: ????Beaches: Only 800 meters from the shore. ????Shopping: Aldi and Mercadona supermarkets within minutes. ????Investment Opportunity: Area prices are rising, so secure your purchase now! Our agency's professional fees are already included in the sale price, with no additional management or consultancy fees. Don't miss this unique opportunity on the Costa del Sol!

| Setting<br>Town<br>Close To Shops<br>Close To Sea<br>Urbanisation | Orientation<br>South      | Condition<br>Excellent                                                                                                                                                        | Pool 🗸 🗸 Communal          |
|-------------------------------------------------------------------|---------------------------|-------------------------------------------------------------------------------------------------------------------------------------------------------------------------------|----------------------------|
| Climate Control<br>Air Conditioning<br>U/F Heating                | Views<br>Garden<br>Street | Features<br>Covered Terrace<br>Lift<br>Fitted Wardrobes<br>Storage Room<br>Access for people with<br>reduced mobility<br>Double Glazing<br>Restaurant On Site<br>Courtesy Bus | Furniture<br>Not Furnished |
| Kitchen<br>✓ Fully Fitted                                         | Garden<br>Communal        | Security<br>Entry Phone                                                                                                                                                       | Parking Underground        |
| Category<br>VInvestment                                           |                           |                                                                                                                                                                               |                            |