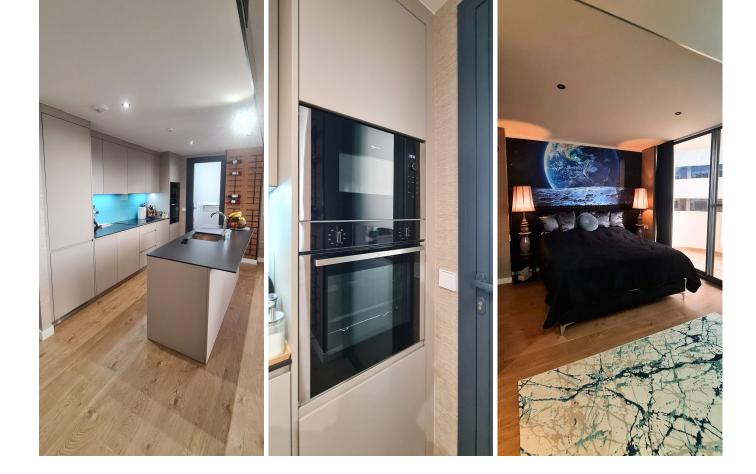

Imagine waking up every morning with the fresh breeze of the Mediterranean. This stunning 150 m<sup>2</sup> corner apartment in the heart of Fuengirola, near the Hilton Higuerón Resort, blends luxury and quality living. Designed by a renowned interior designer, every detail harmonizes the essence of the sea and sand. Main Features: ????Interior: Two stylish bedrooms and two exclusive bathrooms. ????Kitchen: Italian design with Dekton marble island and premium Neff and Bosch appliances. ????Terrace: 52 m<sup>2</sup> enclosed with glass curtains, seamlessly connecting indoor and outdoor spaces. ????Technology and Comfort: Underfloor heating with its own boiler, aerothermal system, Securitas-connected alarm, and smoke detector. ????Parking and Storage: Two spacious garage spaces (28 m<sup>2</sup>) and a large storage room (8 m<sup>2</sup>). Exclusive Services: ????Access to premium Hilton Curio Collection services. ????Sports and Wellness: Unlimited access to Higuerón Spa and Sport Club. ????Gourmet Experiences: Exclusive dishes by Michelin-starred chef Diego Gallegos. ????Transport Convenience: Private chauffeur, 24-hour security, and shuttle service. Location and Surroundings: ????Beaches: Only 800 meters from the shore. ????Shopping: Aldi and Mercadona supermarkets within minutes. ????Investment Opportunity: Area prices are rising, so secure your purchase now! Our agency's professional fees are already included in the sale price, with no additional management or consultancy fees. Don't miss this unique opportunity on the Costa del Sol!