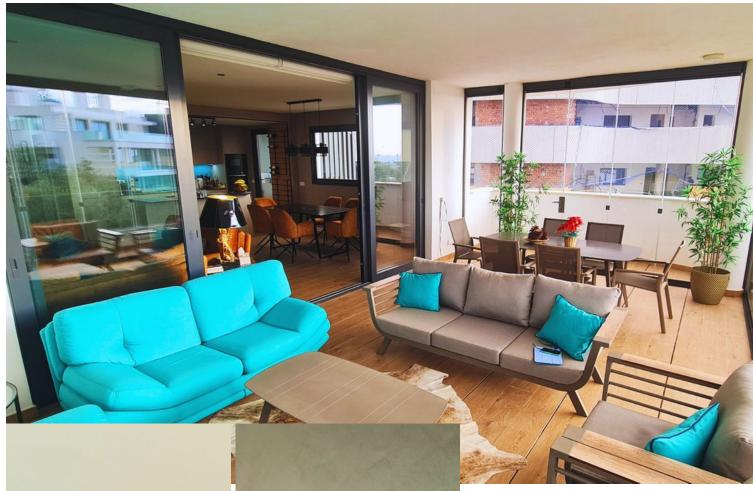

Imagine waking up every morning with the fresh breeze of the Mediterranean. This stunning 150 m<sup>2</sup> corner apartment in the heart of Fuengirola, near the Hilton Higuerón Resort, blends luxury and quality living. Designed by a renowned interior designer, every detail harmonizes the essence of the sea and sand. Main Features: ????Interior: Two stylish bedrooms and two exclusive bathrooms. ????Kitchen: Italian design with Dekton marble island and premium Neff and Bosch appliances. ????Terrace: 52 m<sup>2</sup> enclosed with glass curtains, seamlessly connecting indoor and outdoor spaces. ????Technology and Comfort: Underfloor heating with its own boiler, aerothermal system, Securitas-connected alarm, and smoke detector. ????Parking and Storage: Two spacious garage spaces (28 m<sup>2</sup>) and a large storage room (8 m<sup>2</sup>). Exclusive Services: ????Access to premium Hilton Curio Collection services. ????Sports and Wellness: Unlimited access to Higuerón Spa and Sport Club. ????Gourmet Experiences: Exclusive dishes by Michelin-starred chef Diego Gallegos. ????Transport Convenience: Private chauffeur, 24-hour security, and shuttle service. Location and Surroundings: ????Beaches: Only 800 meters from the shore. ????Shopping: Aldi and Mercadona supermarkets within minutes. ????Investment Opportunity: Area prices are rising, so secure your purchase now! Our agency's professional fees are already included in the sale price, with no additional management or consultancy fees. Don't miss this unique opportunity on the Costa del Sol!