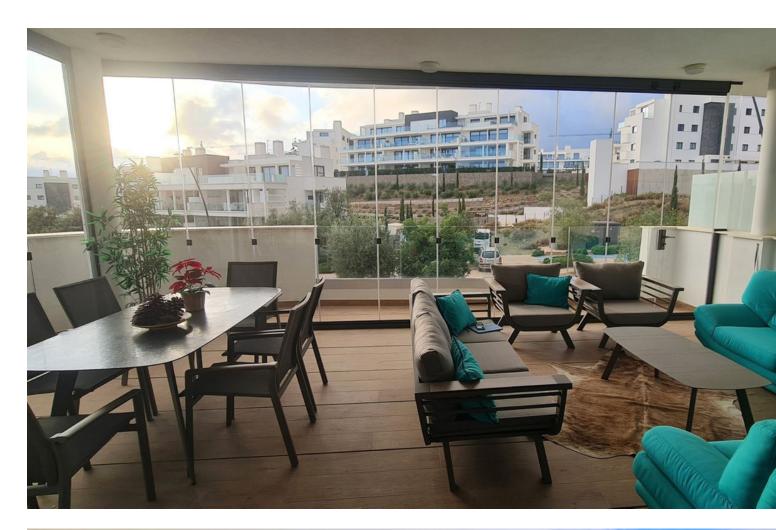

Imagine waking up every morning with the fresh breeze of the Mediterranean. This stunning 150 m<sup>2</sup> corner apartment in the heart of Fuengirola, near the Hilton Higuerón Resort, blends luxury and quality living. Designed by a renowned interior designer, every detail harmonizes the essence of the sea and sand. Main Features: ????Interior: Two stylish bedrooms and two exclusive bathrooms. ????Kitchen: Italian design with Dekton marble island and premium Neff and Bosch appliances. ????Terrace: 52 m<sup>2</sup> enclosed with glass curtains, seamlessly connecting indoor and outdoor spaces. ????Technology and Comfort: Underfloor heating with its own boiler, aerothermal system, Securitas-connected alarm, and smoke detector. ????Parking and Storage: Two spacious garage spaces (28 m<sup>2</sup>) and a large storage room (8 m<sup>2</sup>). Exclusive Services: ????Access to premium Hilton Curio Collection services. ????Sports and Wellness: Unlimited access to Higuerón Spa and Sport Club. ????Gourmet Experiences: Exclusive dishes by Michelin-starred chef Diego Gallegos. ????Transport Convenience: Private chauffeur, 24-hour security, and shuttle service. Location and Surroundings: ????Beaches: Only 800 meters from the shore. ????Shopping: Aldi and Mercadona supermarkets within minutes. ????Investment Opportunity: Area prices are rising, so secure your purchase now! Our agency's professional fees are already included in the sale price, with no additional management or consultancy fees. Don't miss this unique opportunity on the Costa del Sol!