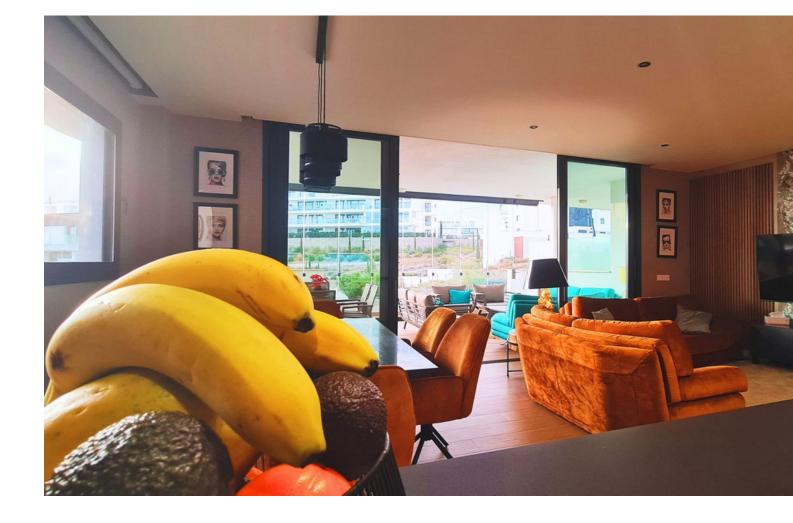

Imagine waking up every morning with the fresh breeze of the Mediterranean. This stunning 150 m<sup>2</sup> corner apartment in the heart of Fuengirola, near the Hilton Higuerón Resort, blends luxury and quality living. Designed by a renowned interior designer, every detail harmonizes the essence of the sea and sand. Main Features: ????Interior: Two stylish bedrooms and two exclusive bathrooms. ????Kitchen: Italian design with Dekton marble island and premium Neff and Bosch appliances. ????Terrace: 52 m<sup>2</sup> enclosed with glass curtains, seamlessly connecting indoor and outdoor spaces. ????Technology and Comfort: Underfloor heating with its own boiler, aerothermal system, Securitas-connected alarm, and smoke detector. ????Parking and Storage: Two spacious garage spaces (28 m<sup>2</sup>) and a large storage room (8 m<sup>2</sup>). Exclusive Services: ????Access to premium Hilton Curio Collection services. ????Sports and Wellness: Unlimited access to Higuerón Spa and Sport Club. ????Gourmet Experiences: Exclusive dishes by Michelin-starred chef Diego Gallegos. ????Transport Convenience: Private chauffeur, 24-hour security, and shuttle service. Location and Surroundings: ????Beaches: Only 800 meters from the shore. ????Shopping: Aldi and Mercadona supermarkets within minutes. ????Investment Opportunity: Area prices are rising, so secure your purchase now! Our agency's professional fees are already included in the sale price, with no additional management or consultancy fees. Don't miss this unique opportunity on the Costa del Sol!