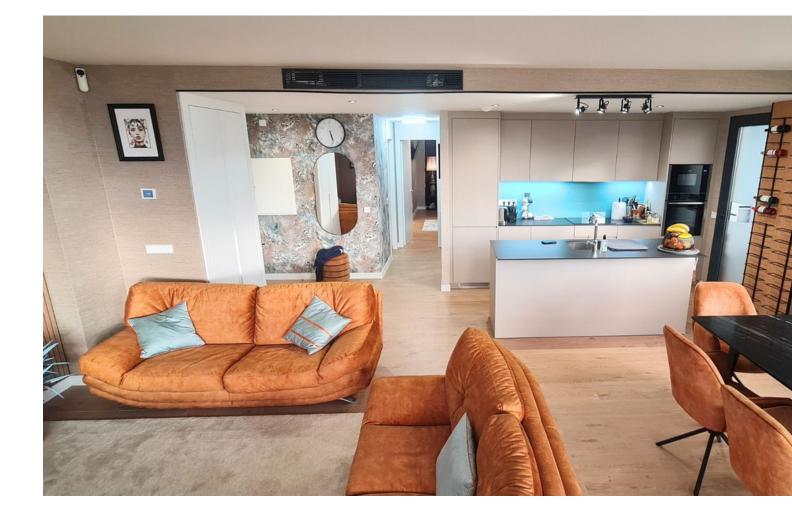

Imagine waking up every morning with the fresh breeze of the Mediterranean. This stunning 150 m<sup>2</sup> corner apartment in the heart of Fuengirola, near the Hilton Higuerón Resort, blends luxury and quality living. Designed by a renowned interior designer, every detail harmonizes the essence of the sea and sand. Main Features: ????Interior: Two stylish bedrooms and two exclusive bathrooms. ????Kitchen: Italian design with Dekton marble island and premium Neff and Bosch appliances. ????Terrace: 52 m<sup>2</sup> enclosed with glass curtains, seamlessly connecting indoor and outdoor spaces. ????Technology and Comfort: Underfloor heating with its own boiler, aerothermal system, Securitas-connected alarm, and smoke detector. ????Parking and Storage: Two spacious garage spaces (28 m<sup>2</sup>) and a large storage room (8 m<sup>2</sup>). Exclusive Services: ????Access to premium Hilton Curio Collection services. ????Sports and Wellness: Unlimited access to Higuerón Spa and Sport Club. ????Gourmet Experiences: Exclusive dishes by Michelin-starred chef Diego Gallegos. ????Transport Convenience: Private chauffeur, 24-hour security, and shuttle service. Location and Surroundings: ????Beaches: Only 800 meters from the shore. ????Shopping: Aldi and Mercadona supermarkets within minutes. ????Investment Opportunity: Area prices are rising, so secure your purchase now! Our agency's professional fees are already included in the sale price, with no additional management or consultancy fees. Don't miss this unique opportunity on the Costa del Sol!