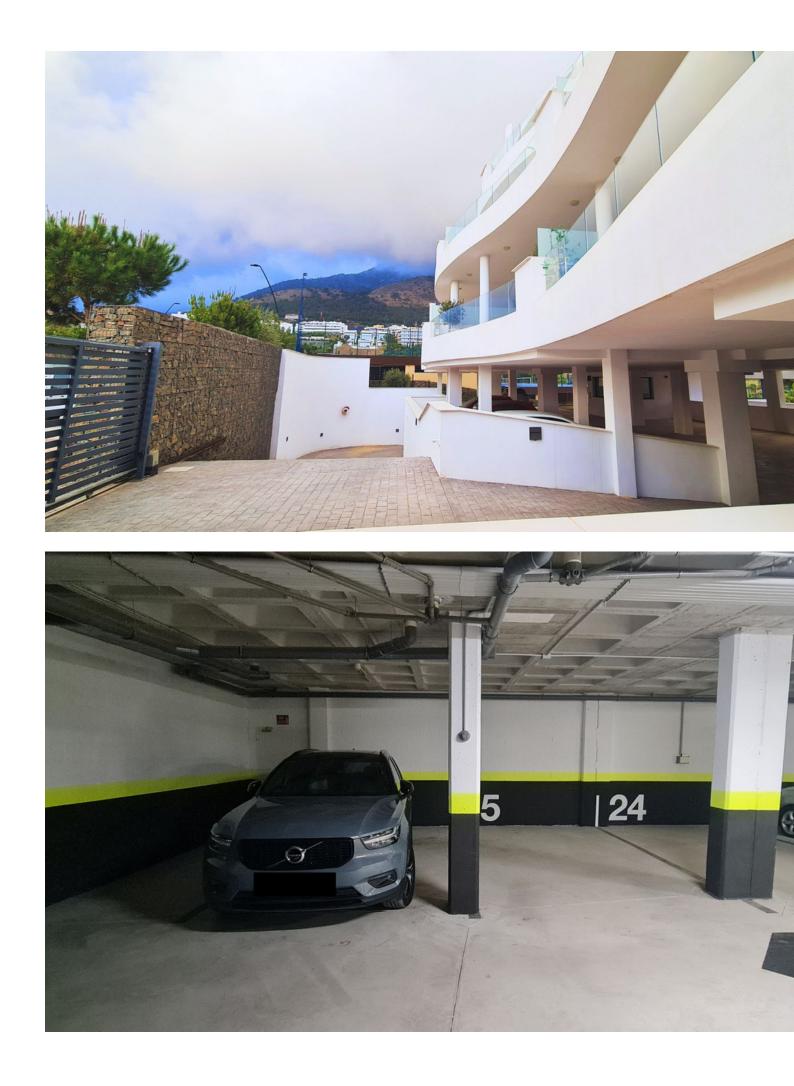

Imagine waking up every morning with the fresh breeze of the Mediterranean. This stunning 150 m<sup>2</sup> corner apartment in the heart of Fuengirola, near the Hilton Higuerón Resort, blends luxury and quality living. Designed by a renowned interior designer, every detail harmonizes the essence of the sea and sand. Main Features: ????Interior: Two stylish bedrooms and two exclusive bathrooms. ????Kitchen: Italian design with Dekton marble island and premium Neff and Bosch appliances. ????Terrace: 52 m<sup>2</sup> enclosed with glass curtains, seamlessly connecting indoor and outdoor spaces. ????Technology and Comfort: Underfloor heating with its own boiler, aerothermal system, Securitas-connected alarm, and smoke detector. ????Parking and Storage: Two spacious garage spaces (28 m<sup>2</sup>) and a large storage room (8 m<sup>2</sup>). Exclusive Services: ????Access to premium Hilton Curio Collection services. ????Sports and Wellness: Unlimited access to Higuerón Spa and Sport Club. ????Gourmet Experiences: Exclusive dishes by Michelin-starred chef Diego Gallegos. ????Transport Convenience: Private chauffeur, 24-hour security, and shuttle service. Location and Surroundings: ????Beaches: Only 800 meters from the shore. ????Shopping: Aldi and Mercadona supermarkets within minutes. ????Investment Opportunity: Area prices are rising, so secure your purchase now! Our agency's professional fees are already included in the sale price, with no additional management or consultancy fees. Don't miss this unique opportunity on the Costa del Sol!

| Setting<br>Town<br>Close To Shops<br>Close To Sea<br>Urbanisation | Orientation<br>South      | Condition<br>Excellent                                                                                                                                                        | Pool 🗸 🗸 Communal          |
|-------------------------------------------------------------------|---------------------------|-------------------------------------------------------------------------------------------------------------------------------------------------------------------------------|----------------------------|
| Climate Control<br>Air Conditioning<br>U/F Heating                | Views<br>Garden<br>Street | Features<br>Covered Terrace<br>Lift<br>Fitted Wardrobes<br>Storage Room<br>Access for people with<br>reduced mobility<br>Double Glazing<br>Restaurant On Site<br>Courtesy Bus | Furniture<br>Not Furnished |
| Kitchen<br>✓ Fully Fitted                                         | Garden<br>Communal        | Security<br>Entry Phone                                                                                                                                                       | Parking Underground        |
| Category<br>VInvestment                                           |                           |                                                                                                                                                                               |                            |