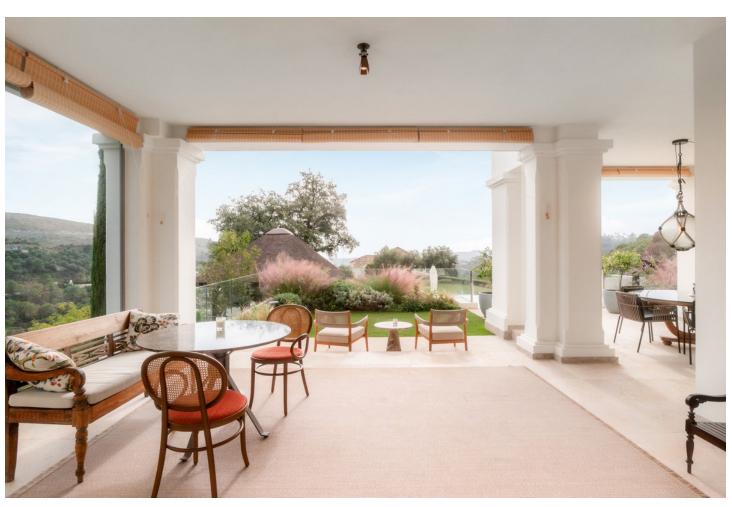

Nestled in the prestigious Marbella Club Golf Resort, this stunning villa is the epitome of elegance and comfort, offering unparalleled views and privacy. Set on an expansive plot of 3,522 m², with a generous 858 m² of built space, this property seamlessly blends sophisticated design with modern amenities. A breathtaking driveway leads to the grand entrance, setting the tone for the refined luxury within. The villa boasts five well-appointed bedrooms, each with en-suite bathrooms, and an additional guest bathroom. The interiors are thoughtfully designed with high-end finishes, expansive windows that bathe the spaces in natural light, and seamless indoor-outdoor transitions. The meticulously landscaped garden provides a tranquil escape, surrounding a large private pool equipped with a heating system for year-round use. Outdoor spaces include ample lounging and dining areas, ideal for entertaining or enjoying quiet moments in complete privacy. Eco-conscious features such as modern solar panels enhance the property's energy efficiency while reducing its environmental footprint. For car enthusiasts or frequent hosts, the villa offers a private garage accommodating up to two cars, complemented by a spacious carport for visitors or extra vehicles. This villa is a rare find, combining timeless elegance, luxurious living, and practical features, all within one of the Costa del Sol's most sought-after communities.