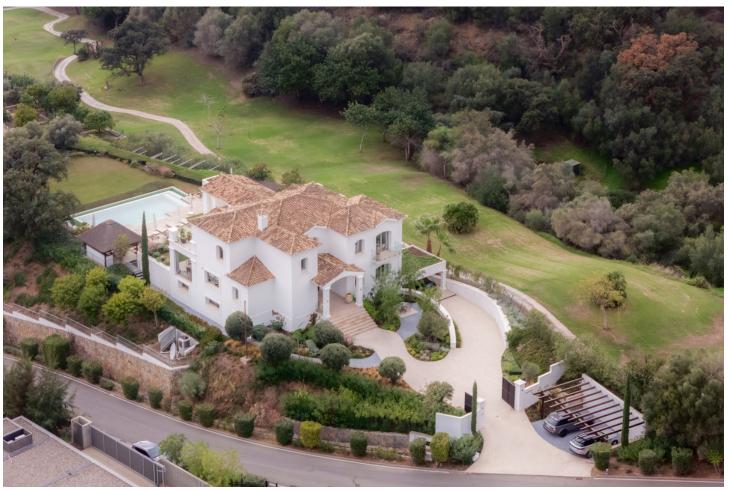

## Sales - House - Benahavís 5.995.000€

www.mibgroup.es +34 662 58 96 58 info@mibgroup.es

Ref.-ID: MIBGR4897726 Benahavís House

Rubbish: 185 EUR / year

5

6

858 m<sup>2</sup>

3522 m2

Nestled in the prestigious Marbella Club Golf Resort, this stunning villa is the epitome of elegance and comfort, offering unparalleled views and privacy. Set on an expansive plot of 3,522 m², with a generous 858 m² of built space, this property seamlessly blends sophisticated design with modern amenities. A breathtaking driveway leads to the grand entrance, setting the tone for the refined luxury within. The villa boasts five well-appointed bedrooms, each with en-suite bathrooms, and an additional guest bathroom. The interiors are thoughtfully designed with high-end finishes, expansive windows that bathe the spaces in natural light, and seamless indoor-outdoor transitions. The meticulously landscaped garden provides a tranquil escape, surrounding a large private pool equipped with a heating system for year-round use. Outdoor spaces include ample lounging and dining areas, ideal for entertaining or enjoying quiet moments in complete privacy. Eco-conscious features such as modern solar panels enhance the property's energy efficiency while reducing its environmental footprint. For car enthusiasts or frequent hosts, the villa offers a private garage accommodating up to two cars, complemented by a spacious carport for visitors or extra vehicles. This villa is a rare find, combining timeless elegance, luxurious living, and practical features, all within one of the Costa del Sol's most sought-after communities.