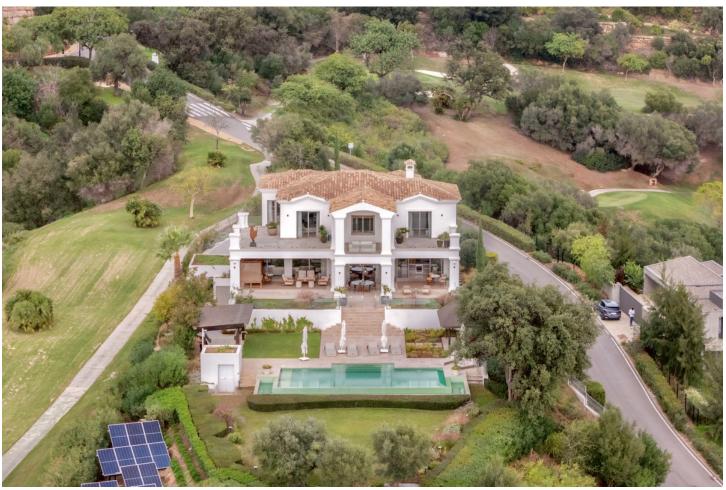

Nestled in the prestigious Marbella Club Golf Resort, this stunning villa is the epitome of elegance and comfort, offering unparalleled views and privacy. Set on an expansive plot of 3,522 m², with a generous 858 m² of built space, this property seamlessly blends sophisticated design with modern amenities. A breathtaking driveway leads to the grand entrance, setting the tone for the refined luxury within. The villa boasts five well-appointed bedrooms, each with en-suite bathrooms, and an additional guest bathroom. The interiors are thoughtfully designed with high-end finishes, expansive windows that bathe the spaces in natural light, and seamless indoor-outdoor transitions. The meticulously landscaped garden provides a tranquil escape, surrounding a large private pool equipped with a heating system for year-round use. Outdoor spaces include ample lounging and dining areas, ideal for entertaining or enjoying quiet moments in complete privacy. Eco-conscious features such as modern solar panels enhance the property's energy efficiency while reducing its environmental footprint. For car enthusiasts or frequent hosts, the villa offers a private garage accommodating up to two cars, complemented by a spacious carport for visitors or extra vehicles. This villa is a rare find, combining timeless elegance, luxurious living, and practical features, all within one of the Costa del Sol's most sought-after communities.