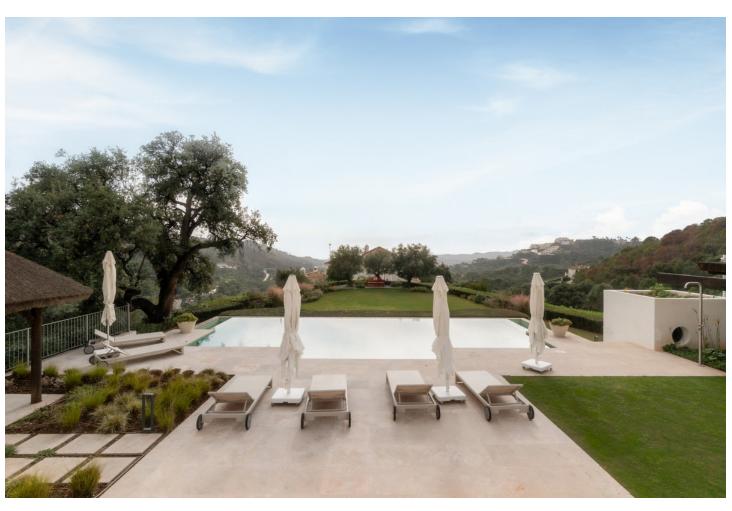

Nestled in the prestigious Marbella Club Golf Resort, this stunning villa is the epitome of elegance and comfort, offering unparalleled views and privacy. Set on an expansive plot of 3,522 m², with a generous 858 m² of built space, this property seamlessly blends sophisticated design with modern amenities. A breathtaking driveway leads to the grand entrance, setting the tone for the refined luxury within. The villa boasts five well-appointed bedrooms, each with en-suite bathrooms, and an additional guest bathroom. The interiors are thoughtfully designed with high-end finishes, expansive windows that bathe the spaces in natural light, and seamless indoor-outdoor transitions. The meticulously landscaped garden provides a tranquil escape, surrounding a large private pool equipped with a heating system for year-round use. Outdoor spaces include ample lounging and dining areas, ideal for entertaining or enjoying quiet moments in complete privacy. Eco-conscious features such as modern solar panels enhance the property's energy efficiency while reducing its environmental footprint. For car enthusiasts or frequent hosts, the villa offers a private garage accommodating up to two cars, complemented by a spacious carport for visitors or extra vehicles. This villa is a rare find, combining timeless elegance, luxurious living, and practical features, all within one of the Costa del Sol's most sought-after communities.