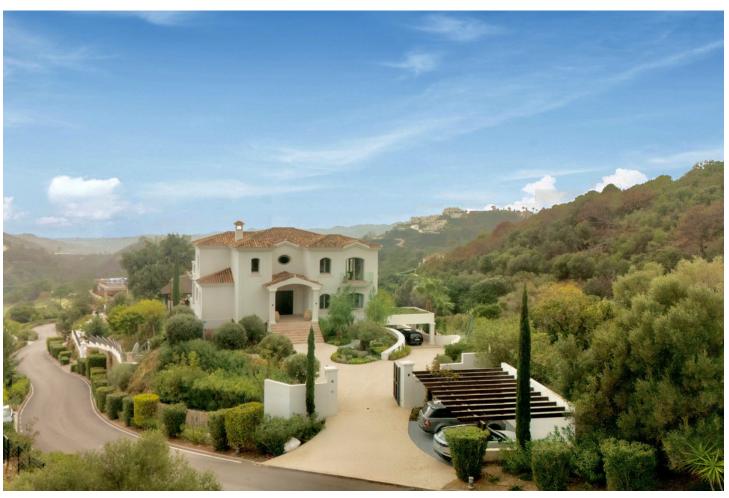

Nestled in the prestigious Marbella Club Golf Resort, this stunning villa is the epitome of elegance and comfort, offering unparalleled views and privacy. Set on an expansive plot of 3,522 m², with a generous 858 m² of built space, this property seamlessly blends sophisticated design with modern amenities. A breathtaking driveway leads to the grand entrance, setting the tone for the refined luxury within. The villa boasts five well-appointed bedrooms, each with en-suite bathrooms, and an additional guest bathroom. The interiors are thoughtfully designed with high-end finishes, expansive windows that bathe the spaces in natural light, and seamless indoor-outdoor transitions. The meticulously landscaped garden provides a tranquil escape, surrounding a large private pool equipped with a heating system for year-round use. Outdoor spaces include ample lounging and dining areas, ideal for entertaining or enjoying quiet moments in complete privacy. Eco-conscious features such as modern solar panels enhance the property's energy efficiency while reducing its environmental footprint. For car enthusiasts or frequent hosts, the villa offers a private garage accommodating up to two cars, complemented by a spacious carport for visitors or extra vehicles. This villa is a rare find, combining timeless elegance, luxurious living, and practical features, all within one of the Costa del Sol's most sought-after communities.