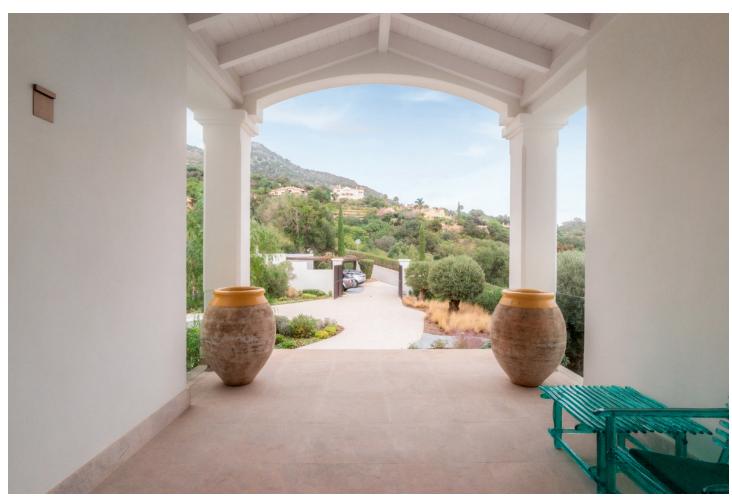

Nestled in the prestigious Marbella Club Golf Resort, this stunning villa is the epitome of elegance and comfort, offering unparalleled views and privacy. Set on an expansive plot of 3,522 m², with a generous 858 m² of built space, this property seamlessly blends sophisticated design with modern amenities. A breathtaking driveway leads to the grand entrance, setting the tone for the refined luxury within. The villa boasts five well-appointed bedrooms, each with en-suite bathrooms, and an additional guest bathroom. The interiors are thoughtfully designed with high-end finishes, expansive windows that bathe the spaces in natural light, and seamless indoor-outdoor transitions. The meticulously landscaped garden provides a tranquil escape, surrounding a large private pool equipped with a heating system for year-round use. Outdoor spaces include ample lounging and dining areas, ideal for entertaining or enjoying quiet moments in complete privacy. Eco-conscious features such as modern solar panels enhance the property's energy efficiency while reducing its environmental footprint. For car enthusiasts or frequent hosts, the villa offers a private garage accommodating up to two cars, complemented by a spacious carport for visitors or extra vehicles. This villa is a rare find, combining timeless elegance, luxurious living, and practical features, all within one of the Costa del Sol's most sought-after communities.