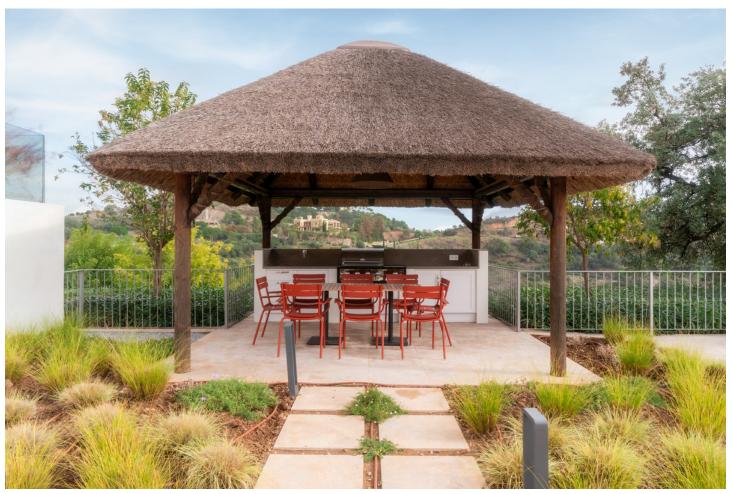

Nestled in the prestigious Marbella Club Golf Resort, this stunning villa is the epitome of elegance and comfort, offering unparalleled views and privacy. Set on an expansive plot of 3,522 m², with a generous 858 m² of built space, this property seamlessly blends sophisticated design with modern amenities. A breathtaking driveway leads to the grand entrance, setting the tone for the refined luxury within. The villa boasts five well-appointed bedrooms, each with en-suite bathrooms, and an additional guest bathroom. The interiors are thoughtfully designed with high-end finishes, expansive windows that bathe the spaces in natural light, and seamless indoor-outdoor transitions. The meticulously landscaped garden provides a tranquil escape, surrounding a large private pool equipped with a heating system for year-round use. Outdoor spaces include ample lounging and dining areas, ideal for entertaining or enjoying quiet moments in complete privacy. Eco-conscious features such as modern solar panels enhance the property's energy efficiency while reducing its environmental footprint. For car enthusiasts or frequent hosts, the villa offers a private garage accommodating up to two cars, complemented by a spacious carport for visitors or extra vehicles. This villa is a rare find, combining timeless elegance, luxurious living, and practical features, all within one of the Costa del Sol's most sought-after communities.