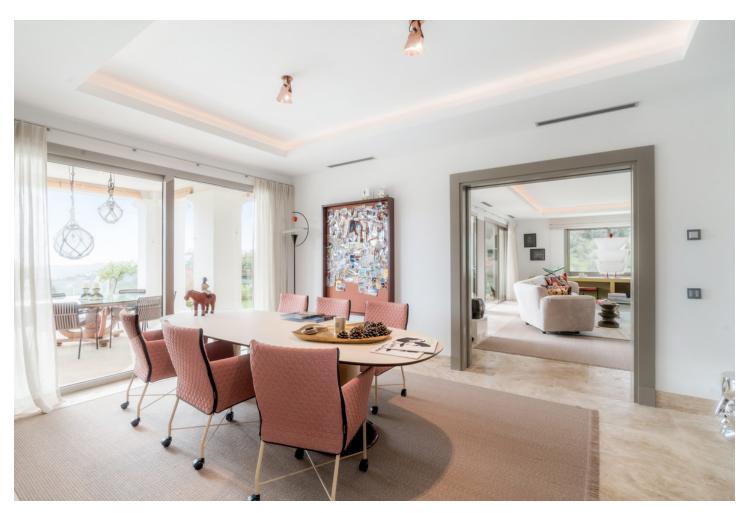

Nestled in the prestigious Marbella Club Golf Resort, this stunning villa is the epitome of elegance and comfort, offering unparalleled views and privacy. Set on an expansive plot of 3,522 m², with a generous 858 m² of built space, this property seamlessly blends sophisticated design with modern amenities. A breathtaking driveway leads to the grand entrance, setting the tone for the refined luxury within. The villa boasts five well-appointed bedrooms, each with en-suite bathrooms, and an additional guest bathroom. The interiors are thoughtfully designed with high-end finishes, expansive windows that bathe the spaces in natural light, and seamless indoor-outdoor transitions. The meticulously landscaped garden provides a tranquil escape, surrounding a large private pool equipped with a heating system for year-round use. Outdoor spaces include ample lounging and dining areas, ideal for entertaining or enjoying quiet moments in complete privacy. Eco-conscious features such as modern solar panels enhance the property's energy efficiency while reducing its environmental footprint. For car enthusiasts or frequent hosts, the villa offers a private garage accommodating up to two cars, complemented by a spacious carport for visitors or extra vehicles. This villa is a rare find, combining timeless elegance, luxurious living, and practical features, all within one of the Costa del Sol's most sought-after communities.