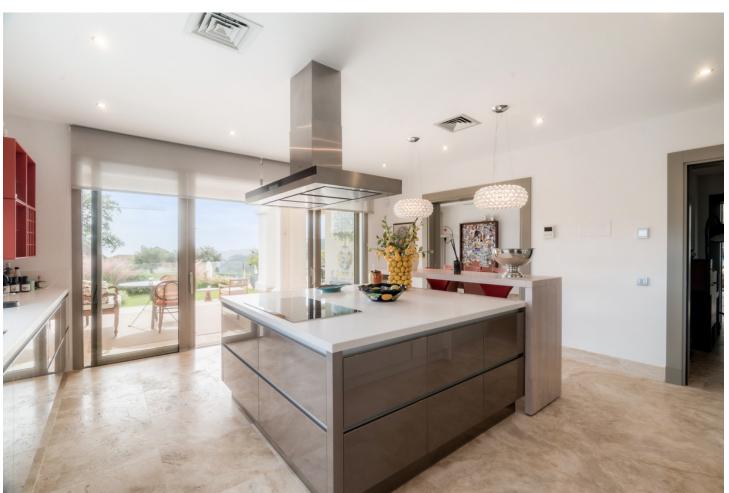

Nestled in the prestigious Marbella Club Golf Resort, this stunning villa is the epitome of elegance and comfort, offering unparalleled views and privacy. Set on an expansive plot of 3,522 m², with a generous 858 m² of built space, this property seamlessly blends sophisticated design with modern amenities. A breathtaking driveway leads to the grand entrance, setting the tone for the refined luxury within. The villa boasts five well-appointed bedrooms, each with en-suite bathrooms, and an additional guest bathroom. The interiors are thoughtfully designed with high-end finishes, expansive windows that bathe the spaces in natural light, and seamless indoor-outdoor transitions. The meticulously landscaped garden provides a tranquil escape, surrounding a large private pool equipped with a heating system for year-round use. Outdoor spaces include ample lounging and dining areas, ideal for entertaining or enjoying quiet moments in complete privacy. Eco-conscious features such as modern solar panels enhance the property's energy efficiency while reducing its environmental footprint. For car enthusiasts or frequent hosts, the villa offers a private garage accommodating up to two cars, complemented by a spacious carport for visitors or extra vehicles. This villa is a rare find, combining timeless elegance, luxurious living, and practical features, all within one of the Costa del Sol's most sought-after communities.