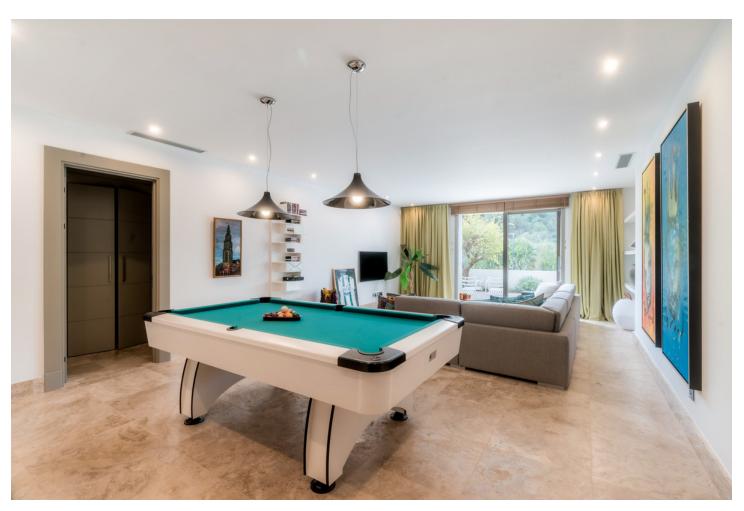

Nestled in the prestigious Marbella Club Golf Resort, this stunning villa is the epitome of elegance and comfort, offering unparalleled views and privacy. Set on an expansive plot of 3,522 m², with a generous 858 m² of built space, this property seamlessly blends sophisticated design with modern amenities. A breathtaking driveway leads to the grand entrance, setting the tone for the refined luxury within. The villa boasts five well-appointed bedrooms, each with en-suite bathrooms, and an additional guest bathroom. The interiors are thoughtfully designed with high-end finishes, expansive windows that bathe the spaces in natural light, and seamless indoor-outdoor transitions. The meticulously landscaped garden provides a tranquil escape, surrounding a large private pool equipped with a heating system for year-round use. Outdoor spaces include ample lounging and dining areas, ideal for entertaining or enjoying quiet moments in complete privacy. Eco-conscious features such as modern solar panels enhance the property's energy efficiency while reducing its environmental footprint. For car enthusiasts or frequent hosts, the villa offers a private garage accommodating up to two cars, complemented by a spacious carport for visitors or extra vehicles. This villa is a rare find, combining timeless elegance, luxurious living, and practical features, all within one of the Costa del Sol's most sought-after communities.