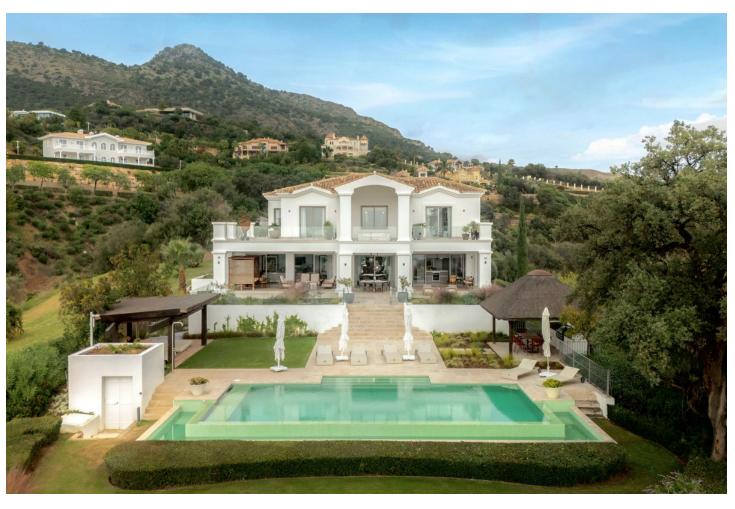

Nestled in the prestigious Marbella Club Golf Resort, this stunning villa is the epitome of elegance and comfort, offering unparalleled views and privacy. Set on an expansive plot of 3,522 m², with a generous 858 m² of built space, this property seamlessly blends sophisticated design with modern amenities. A breathtaking driveway leads to the grand entrance, setting the tone for the refined luxury within. The villa boasts five well-appointed bedrooms, each with en-suite bathrooms, and an additional guest bathroom. The interiors are thoughtfully designed with high-end finishes, expansive windows that bathe the spaces in natural light, and seamless indoor-outdoor transitions. The meticulously landscaped garden provides a tranquil escape, surrounding a large private pool equipped with a heating system for year-round use. Outdoor spaces include ample lounging and dining areas, ideal for entertaining or enjoying quiet moments in complete privacy. Eco-conscious features such as modern solar panels enhance the property's energy efficiency while reducing its environmental footprint. For car enthusiasts or frequent hosts, the villa offers a private garage accommodating up to two cars, complemented by a spacious carport for visitors or extra vehicles. This villa is a rare find, combining timeless elegance, luxurious living, and practical features, all within one of the Costa del Sol's most sought-after communities.