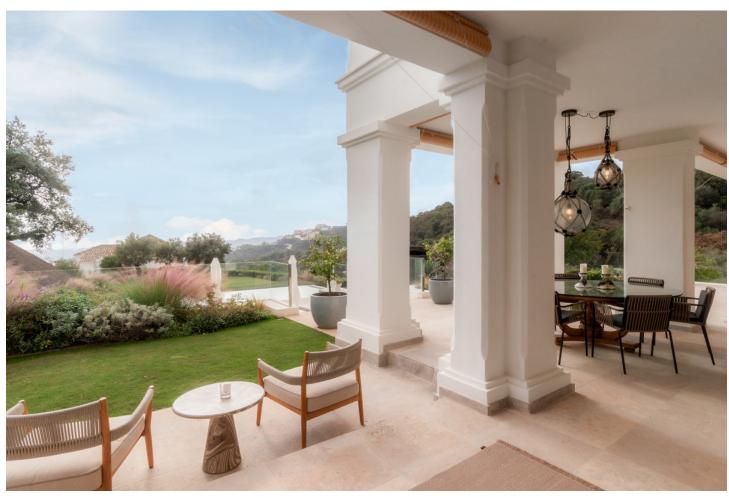

Nestled in the prestigious Marbella Club Golf Resort, this stunning villa is the epitome of elegance and comfort, offering unparalleled views and privacy. Set on an expansive plot of 3,522 m², with a generous 858 m² of built space, this property seamlessly blends sophisticated design with modern amenities. A breathtaking driveway leads to the grand entrance, setting the tone for the refined luxury within. The villa boasts five well-appointed bedrooms, each with en-suite bathrooms, and an additional guest bathroom. The interiors are thoughtfully designed with high-end finishes, expansive windows that bathe the spaces in natural light, and seamless indoor-outdoor transitions. The meticulously landscaped garden provides a tranquil escape, surrounding a large private pool equipped with a heating system for year-round use. Outdoor spaces include ample lounging and dining areas, ideal for entertaining or enjoying quiet moments in complete privacy. Eco-conscious features such as modern solar panels enhance the property's energy efficiency while reducing its environmental footprint. For car enthusiasts or frequent hosts, the villa offers a private garage accommodating up to two cars, complemented by a spacious carport for visitors or extra vehicles. This villa is a rare find, combining timeless elegance, luxurious living, and practical features, all within one of the Costa del Sol's most sought-after communities.