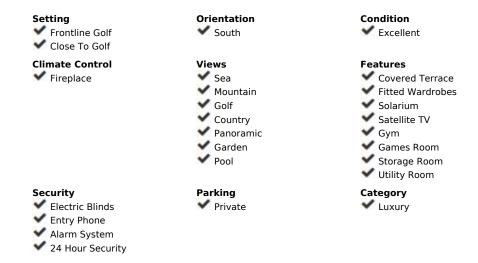

Nestled in the prestigious Marbella Club Golf Resort, this stunning villa is the epitome of elegance and comfort, offering unparalleled views and privacy. Set on an expansive plot of 3,522 m², with a generous 858 m² of built space, this property seamlessly blends sophisticated design with modern amenities. A breathtaking driveway leads to the grand entrance, setting the tone for the refined luxury within. The villa boasts five well-appointed bedrooms, each with en-suite bathrooms, and an additional guest bathroom. The interiors are thoughtfully designed with high-end finishes, expansive windows that bathe the spaces in natural light, and seamless indoor-outdoor transitions. The meticulously landscaped garden provides a tranquil escape, surrounding a large private pool equipped with a heating system for year-round use. Outdoor spaces include ample lounging and dining areas, ideal for entertaining or enjoying quiet moments in complete privacy. Eco-conscious features such as modern solar panels enhance the property's energy efficiency while reducing its environmental footprint. For car enthusiasts or frequent hosts, the villa offers a private garage accommodating up to two cars, complemented by a spacious carport for visitors or extra vehicles. This villa is a rare find, combining timeless elegance, luxurious living, and practical features, all within one of the Costa del Sol's most sought-after communities.