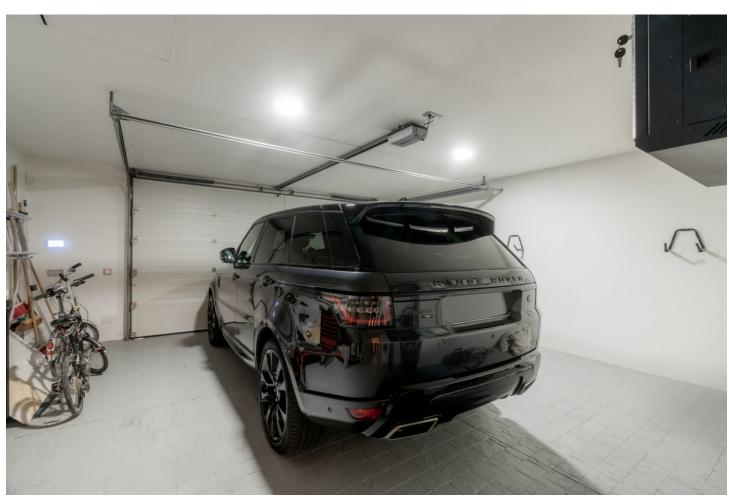

Nestled in the prestigious Marbella Club Golf Resort, this stunning villa is the epitome of elegance and comfort, offering unparalleled views and privacy. Set on an expansive plot of 3,522 m², with a generous 858 m² of built space, this property seamlessly blends sophisticated design with modern amenities. A breathtaking driveway leads to the grand entrance, setting the tone for the refined luxury within. The villa boasts five well-appointed bedrooms, each with en-suite bathrooms, and an additional guest bathroom. The interiors are thoughtfully designed with high-end finishes, expansive windows that bathe the spaces in natural light, and seamless indoor-outdoor transitions. The meticulously landscaped garden provides a tranquil escape, surrounding a large private pool equipped with a heating system for year-round use. Outdoor spaces include ample lounging and dining areas, ideal for entertaining or enjoying quiet moments in complete privacy. Eco-conscious features such as modern solar panels enhance the property's energy efficiency while reducing its environmental footprint. For car enthusiasts or frequent hosts, the villa offers a private garage accommodating up to two cars, complemented by a spacious carport for visitors or extra vehicles. This villa is a rare find, combining timeless elegance, luxurious living, and practical features, all within one of the Costa del Sol's most sought-after communities.