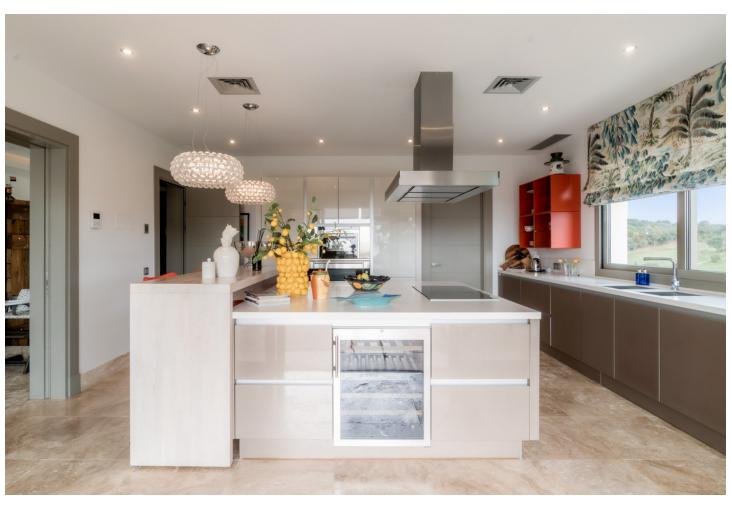

Nestled in the prestigious Marbella Club Golf Resort, this stunning villa is the epitome of elegance and comfort, offering unparalleled views and privacy. Set on an expansive plot of 3,522 m², with a generous 858 m² of built space, this property seamlessly blends sophisticated design with modern amenities. A breathtaking driveway leads to the grand entrance, setting the tone for the refined luxury within. The villa boasts five well-appointed bedrooms, each with en-suite bathrooms, and an additional guest bathroom. The interiors are thoughtfully designed with high-end finishes, expansive windows that bathe the spaces in natural light, and seamless indoor-outdoor transitions. The meticulously landscaped garden provides a tranquil escape, surrounding a large private pool equipped with a heating system for year-round use. Outdoor spaces include ample lounging and dining areas, ideal for entertaining or enjoying quiet moments in complete privacy. Eco-conscious features such as modern solar panels enhance the property's energy efficiency while reducing its environmental footprint. For car enthusiasts or frequent hosts, the villa offers a private garage accommodating up to two cars, complemented by a spacious carport for visitors or extra vehicles. This villa is a rare find, combining timeless elegance, luxurious living, and practical features, all within one of the Costa del Sol's most sought-after communities.