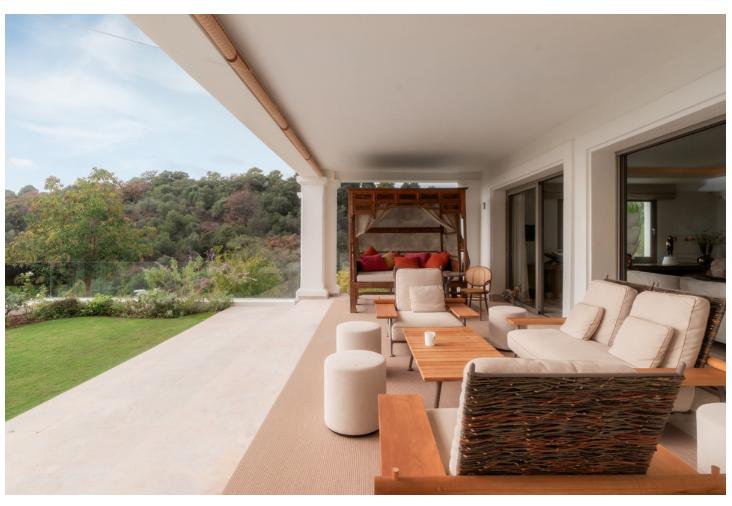

Nestled in the prestigious Marbella Club Golf Resort, this stunning villa is the epitome of elegance and comfort, offering unparalleled views and privacy. Set on an expansive plot of 3,522 m², with a generous 858 m² of built space, this property seamlessly blends sophisticated design with modern amenities. A breathtaking driveway leads to the grand entrance, setting the tone for the refined luxury within. The villa boasts five well-appointed bedrooms, each with en-suite bathrooms, and an additional guest bathroom. The interiors are thoughtfully designed with high-end finishes, expansive windows that bathe the spaces in natural light, and seamless indoor-outdoor transitions. The meticulously landscaped garden provides a tranquil escape, surrounding a large private pool equipped with a heating system for year-round use. Outdoor spaces include ample lounging and dining areas, ideal for entertaining or enjoying quiet moments in complete privacy. Eco-conscious features such as modern solar panels enhance the property's energy efficiency while reducing its environmental footprint. For car enthusiasts or frequent hosts, the villa offers a private garage accommodating up to two cars, complemented by a spacious carport for visitors or extra vehicles. This villa is a rare find, combining timeless elegance, luxurious living, and practical features, all within one of the Costa del Sol's most sought-after communities.