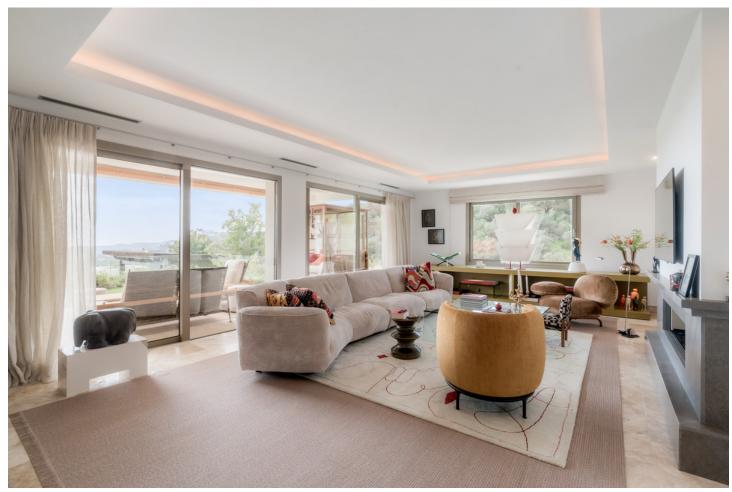

Nestled in the prestigious Marbella Club Golf Resort, this stunning villa is the epitome of elegance and comfort, offering unparalleled views and privacy. Set on an expansive plot of 3,522 m², with a generous 858 m² of built space, this property seamlessly blends sophisticated design with modern amenities. A breathtaking driveway leads to the grand entrance, setting the tone for the refined luxury within. The villa boasts five well-appointed bedrooms, each with en-suite bathrooms, and an additional guest bathroom. The interiors are thoughtfully designed with high-end finishes, expansive windows that bathe the spaces in natural light, and seamless indoor-outdoor transitions. The meticulously landscaped garden provides a tranquil escape, surrounding a large private pool equipped with a heating system for year-round use. Outdoor spaces include ample lounging and dining areas, ideal for entertaining or enjoying quiet moments in complete privacy. Eco-conscious features such as modern solar panels enhance the property's energy efficiency while reducing its environmental footprint. For car enthusiasts or frequent hosts, the villa offers a private garage accommodating up to two cars, complemented by a spacious carport for visitors or extra vehicles. This villa is a rare find, combining timeless elegance, luxurious living, and practical features, all within one of the Costa del Sol's most sought-after communities.