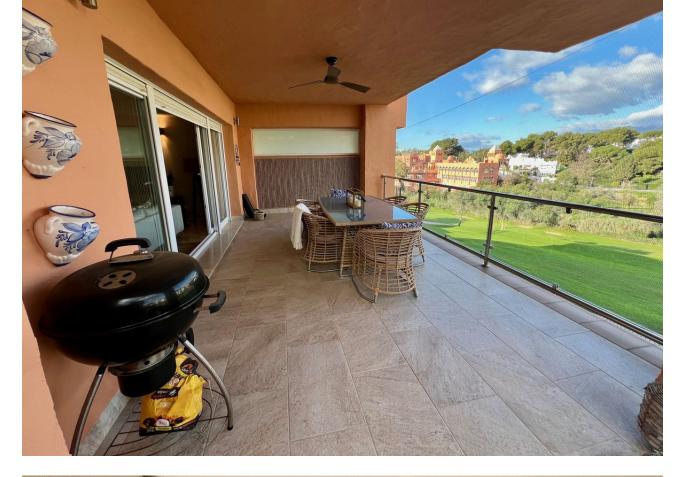

Stunning 3-Storey Semi-Detached end of terrace Town House with Breathtaking Sea Views in Artola - Cabopino Discover your dream home in one of the most desirable locations on the Costa del Sol. This elegant three-storey semi-detached town house is ideally situated in the prestigious Artola area of Cabopino, offering unrivaled panoramic sea views and is on Cabopino Golf Course. Ground Floor: Step into a spacious and sun-filled living and dining room, perfect for both entertaining and relaxing. The modern, fully fitted kitchen is a chef's dream, complemented by a separate laundry room for added convenience. A stylish guest toilet is also located on this level. The highlight of the ground floor is the expansive terrace, where you can unwind while taking in the stunning views of the Mediterranean Sea and lush green golf course. Basement: The basement level is an entertainer's paradise, featuring two comfortable bedrooms and a wellappointed bathroom. A large playroom offers endless possibilities - whether you desire a home cinema, gym, or a space for family gatherings. First Floor: On the upper floor, you'll find three beautifully designed bedrooms, sharing a family bathroom. The master suite is a true retreat, with its own en-suite bathroom and direct access to a private terrace where you can again enjoy breathtaking sea views. This property offers a unique combination of style, comfort, and a coveted location, making it the perfect choice for those seeking a luxurious, tranquil lifestyle. Whether you're looking for a fulltime residence or a holiday getaway, this stunning home offers everything you need to live your best life by the sea. Don't miss out on this rare opportunity to own a piece of paradise in Artola - Cabopino! Semi-Detached House, Artola, Costa del Sol. 5 Bedrooms, 3 Bathrooms, Built 242 m<sup>2</sup>, Terrace 145 m<sup>2</sup>. Setting : Close To Golf, Close To Schools, Urbanisation. Condition : Excellent. Pool : Communal. Climate Control : Air Conditioning, Hot A/C, Cold A/C, Central Heating. Views : Sea, Mountain, Golf, Panoramic, Garden, Pool. Features : Covered Terrace, Fitted Wardrobes, Private Terrace, Utility Room, Ensuite Bathroom, Double Glazing, Domotics, Basement. Furniture : Optional. Kitchen : Fully Fitted. Garden : Communal. Security : Alarm System. Utilities : Electricity. Category : Investment.