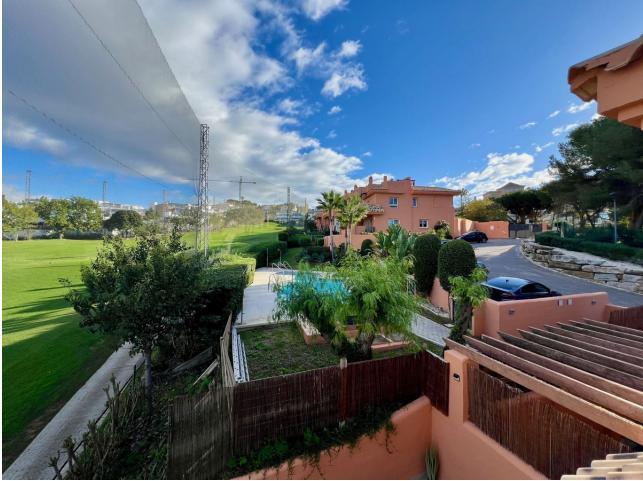

Stunning 3-Storey Semi-Detached end of terrace Town House with Breathtaking Sea Views in Artola - Cabopino Discover your dream home in one of the most desirable locations on the Costa del Sol. This elegant three-storey semi-detached town house is ideally situated in the prestigious Artola area of Cabopino, offering unrivaled panoramic sea views and is on Cabopino Golf Course. Ground Floor: Step into a spacious and sun-filled living and dining room, perfect for both entertaining and relaxing. The modern, fully fitted kitchen is a chef's dream, complemented by a separate laundry room for added convenience. A stylish guest toilet is also located on this level. The highlight of the ground floor is the expansive terrace, where you can unwind while taking in the stunning views of the Mediterranean Sea and lush green golf course. Basement: The basement level is an entertainer's paradise, featuring two comfortable bedrooms and a wellappointed bathroom. A large playroom offers endless possibilities - whether you desire a home cinema, gym, or a space for family gatherings. First Floor: On the upper floor, you'll find three beautifully designed bedrooms, sharing a family bathroom. The master suite is a true retreat, with its own en-suite bathroom and direct access to a private terrace where you can again enjoy breathtaking sea views. This property offers a unique combination of style, comfort, and a coveted location, making it the perfect choice for those seeking a luxurious, tranquil lifestyle. Whether you're looking for a fulltime residence or a holiday getaway, this stunning home offers everything you need to live your best life by the sea. Don't miss out on this rare opportunity to own a piece of paradise in Artola - Cabopino! Semi-Detached House, Artola, Costa del Sol. 5 Bedrooms, 3 Bathrooms, Built 242 m<sup>2</sup>, Terrace 145 m<sup>2</sup>. Setting : Close To Golf, Close To Schools, Urbanisation. Condition : Excellent. Pool : Communal. Climate Control : Air Conditioning, Hot A/C, Cold A/C, Central Heating. Views : Sea, Mountain, Golf, Panoramic, Garden, Pool. Features : Covered Terrace, Fitted Wardrobes, Private Terrace, Utility Room, Ensuite Bathroom, Double Glazing, Domotics, Basement. Furniture : Optional. Kitchen : Fully Fitted. Garden : Communal. Security : Alarm System. Utilities : Electricity. Category : Investment.