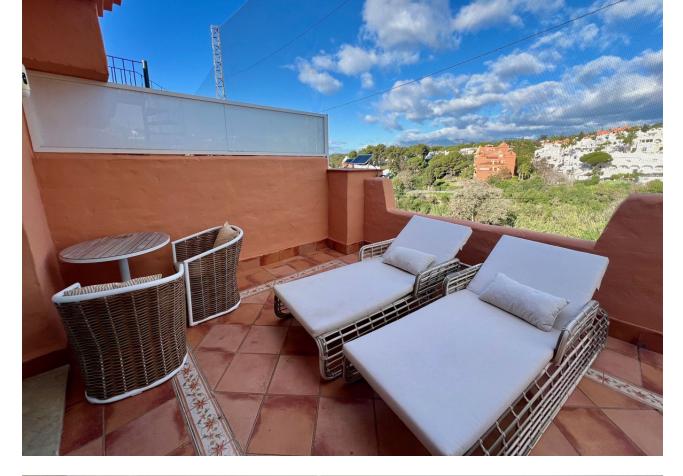

Stunning 3-Storey Semi-Detached end of terrace Town House with Breathtaking Sea Views in Artola - Cabopino Discover your dream home in one of the most desirable locations on the Costa del Sol. This elegant three-storey semi-detached town house is ideally situated in the prestigious Artola area of Cabopino, offering unrivaled panoramic sea views and is on Cabopino Golf Course. Ground Floor: Step into a spacious and sun-filled living and dining room, perfect for both entertaining and relaxing. The modern, fully fitted kitchen is a chef's dream, complemented by a separate laundry room for added convenience. A stylish guest toilet is also located on this level. The highlight of the ground floor is the expansive terrace, where you can unwind while taking in the stunning views of the Mediterranean Sea and lush green golf course. Basement: The basement level is an entertainer's paradise, featuring two comfortable bedrooms and a wellappointed bathroom. A large playroom offers endless possibilities - whether you desire a home cinema, gym, or a space for family gatherings. First Floor: On the upper floor, you'll find three beautifully designed bedrooms, sharing a family bathroom. The master suite is a true retreat, with its own en-suite bathroom and direct access to a private terrace where you can again enjoy breathtaking sea views. This property offers a unique combination of style, comfort, and a coveted location, making it the perfect choice for those seeking a luxurious, tranquil lifestyle. Whether you're looking for a fulltime residence or a holiday getaway, this stunning home offers everything you need to live your best life by the sea. Don't miss out on this rare opportunity to own a piece of paradise in Artola - Cabopino! Semi-Detached House, Artola, Costa del Sol. 5 Bedrooms, 3 Bathrooms, Built 242 m<sup>2</sup>, Terrace 145 m<sup>2</sup>. Setting : Close To Golf, Close To Schools, Urbanisation. Condition : Excellent. Pool : Communal. Climate Control : Air Conditioning, Hot A/C, Cold A/C, Central Heating. Views : Sea, Mountain, Golf, Panoramic, Garden, Pool. Features : Covered Terrace, Fitted Wardrobes, Private Terrace, Utility Room, Ensuite Bathroom, Double Glazing, Domotics, Basement. Furniture : Optional. Kitchen : Fully Fitted. Garden : Communal. Security : Alarm System. Utilities : Electricity. Category : Investment.