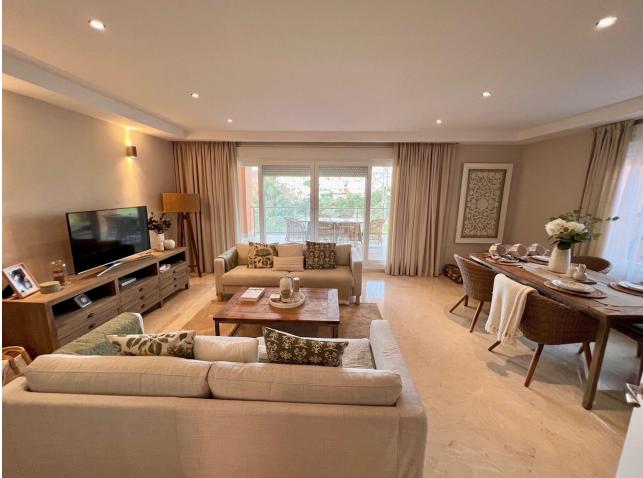

Stunning 3-Storey Semi-Detached end of terrace Town House with Breathtaking Sea Views in Artola - Cabopino Discover your dream home in one of the most desirable locations on the Costa del Sol. This elegant three-storey semi-detached town house is ideally situated in the prestigious Artola area of Cabopino, offering unrivaled panoramic sea views and is on Cabopino Golf Course. Ground Floor: Step into a spacious and sun-filled living and dining room, perfect for both entertaining and relaxing. The modern, fully fitted kitchen is a chef's dream, complemented by a separate laundry room for added convenience. A stylish guest toilet is also located on this level. The highlight of the ground floor is the expansive terrace, where you can unwind while taking in the stunning views of the Mediterranean Sea and lush green golf course. Basement: The basement level is an entertainer's paradise, featuring two comfortable bedrooms and a wellappointed bathroom. A large playroom offers endless possibilities - whether you desire a home cinema, gym, or a space for family gatherings. First Floor: On the upper floor, you'll find three beautifully designed bedrooms, sharing a family bathroom. The master suite is a true retreat, with its own en-suite bathroom and direct access to a private terrace where you can again enjoy breathtaking sea views. This property offers a unique combination of style, comfort, and a coveted location, making it the perfect choice for those seeking a luxurious, tranquil lifestyle. Whether you're looking for a fulltime residence or a holiday getaway, this stunning home offers everything you need to live your best life by the sea. Don't miss out on this rare opportunity to own a piece of paradise in Artola - Cabopino! Semi-Detached House, Artola, Costa del Sol. 5 Bedrooms, 3 Bathrooms, Built 242 m<sup>2</sup>, Terrace 145 m<sup>2</sup>. Setting : Close To Golf, Close To Schools, Urbanisation. Condition : Excellent. Pool : Communal. Climate Control : Air Conditioning, Hot A/C, Cold A/C, Central Heating. Views : Sea, Mountain, Golf, Panoramic, Garden, Pool. Features : Covered Terrace, Fitted Wardrobes, Private Terrace, Utility Room, Ensuite Bathroom, Double Glazing, Domotics, Basement. Furniture : Optional. Kitchen : Fully Fitted. Garden : Communal. Security : Alarm System. Utilities : Electricity. Category : Investment.