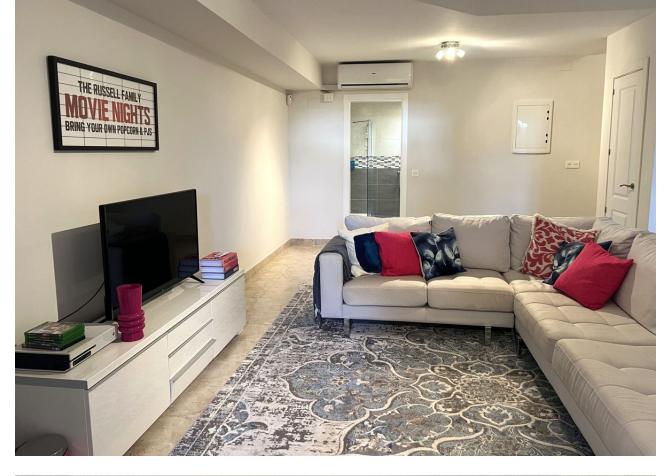

Stunning 3-Storey Semi-Detached end of terrace Town House with Breathtaking Sea Views in Artola - Cabopino Discover your dream home in one of the most desirable locations on the Costa del Sol. This elegant three-storey semi-detached town house is ideally situated in the prestigious Artola area of Cabopino, offering unrivaled panoramic sea views and is on Cabopino Golf Course. Ground Floor: Step into a spacious and sun-filled living and dining room, perfect for both entertaining and relaxing. The modern, fully fitted kitchen is a chef's dream, complemented by a separate laundry room for added convenience. A stylish guest toilet is also located on this level. The highlight of the ground floor is the expansive terrace, where you can unwind while taking in the stunning views of the Mediterranean Sea and lush green golf course. Basement: The basement level is an entertainer's paradise, featuring two comfortable bedrooms and a wellappointed bathroom. A large playroom offers endless possibilities - whether you desire a home cinema, gym, or a space for family gatherings. First Floor: On the upper floor, you'll find three beautifully designed bedrooms, sharing a family bathroom. The master suite is a true retreat, with its own en-suite bathroom and direct access to a private terrace where you can again enjoy breathtaking sea views. This property offers a unique combination of style, comfort, and a coveted location, making it the perfect choice for those seeking a luxurious, tranquil lifestyle. Whether you're looking for a fulltime residence or a holiday getaway, this stunning home offers everything you need to live your best life by the sea. Don't miss out on this rare opportunity to own a piece of paradise in Artola - Cabopino! Semi-Detached House, Artola, Costa del Sol. 5 Bedrooms, 3 Bathrooms, Built 242 m<sup>2</sup>, Terrace 145 m<sup>2</sup>. Setting : Close To Golf, Close To Schools, Urbanisation. Condition : Excellent. Pool : Communal. Climate Control : Air Conditioning, Hot A/C, Cold A/C, Central Heating. Views : Sea, Mountain, Golf, Panoramic, Garden, Pool. Features : Covered Terrace, Fitted Wardrobes, Private Terrace, Utility Room, Ensuite Bathroom, Double Glazing, Domotics, Basement. Furniture : Optional. Kitchen : Fully Fitted. Garden : Communal. Security : Alarm System. Utilities : Electricity. Category : Investment.