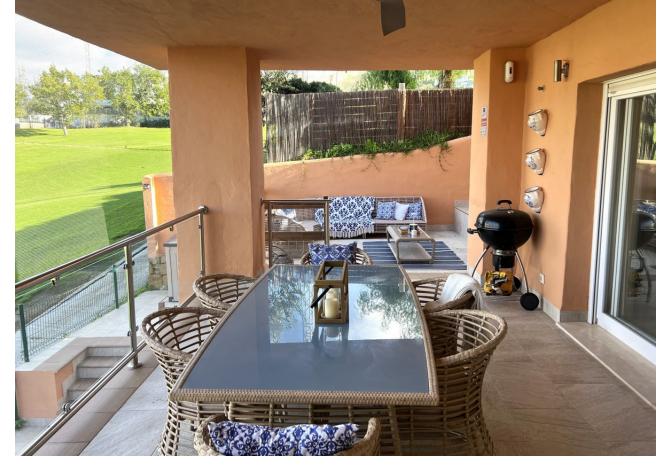

Stunning 3-Storey Semi-Detached end of terrace Town House with Breathtaking Sea Views in Artola - Cabopino Discover your dream home in one of the most desirable locations on the Costa del Sol. This elegant three-storey semi-detached town house is ideally situated in the prestigious Artola area of Cabopino, offering unrivaled panoramic sea views and is on Cabopino Golf Course. Ground Floor: Step into a spacious and sun-filled living and dining room, perfect for both entertaining and relaxing. The modern, fully fitted kitchen is a chef's dream, complemented by a separate laundry room for added convenience. A stylish guest toilet is also located on this level. The highlight of the ground floor is the expansive terrace, where you can unwind while taking in the stunning views of the Mediterranean Sea and lush green golf course. Basement: The basement level is an entertainer's paradise, featuring two comfortable bedrooms and a wellappointed bathroom. A large playroom offers endless possibilities - whether you desire a home cinema, gym, or a space for family gatherings. First Floor: On the upper floor, you'll find three beautifully designed bedrooms, sharing a family bathroom. The master suite is a true retreat, with its own en-suite bathroom and direct access to a private terrace where you can again enjoy breathtaking sea views. This property offers a unique combination of style, comfort, and a coveted location, making it the perfect choice for those seeking a luxurious, tranquil lifestyle. Whether you're looking for a fulltime residence or a holiday getaway, this stunning home offers everything you need to live your best life by the sea. Don't miss out on this rare opportunity to own a piece of paradise in Artola - Cabopino! Semi-Detached House, Artola, Costa del Sol. 5 Bedrooms, 3 Bathrooms, Built 242 m<sup>2</sup>, Terrace 145 m<sup>2</sup>. Setting : Close To Golf, Close To Schools, Urbanisation. Condition : Excellent. Pool : Communal. Climate Control : Air Conditioning, Hot A/C, Cold A/C, Central Heating. Views : Sea, Mountain, Golf, Panoramic, Garden, Pool. Features : Covered Terrace, Fitted Wardrobes, Private Terrace, Utility Room, Ensuite Bathroom, Double Glazing, Domotics, Basement. Furniture : Optional. Kitchen : Fully Fitted. Garden : Communal. Security : Alarm System. Utilities : Electricity. Category : Investment.