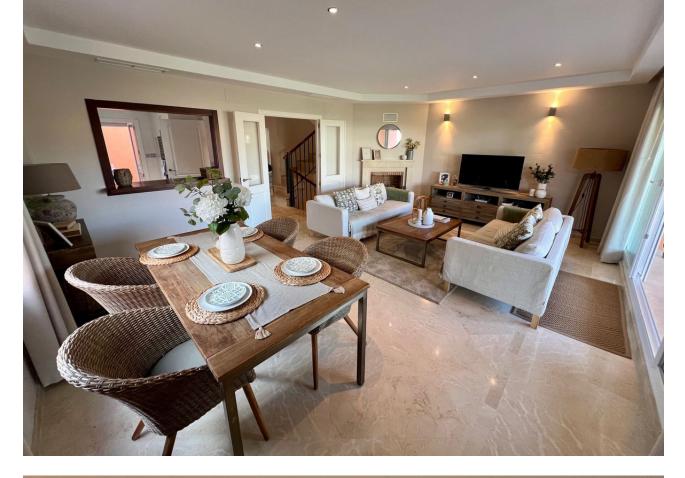

Stunning 3-Storey Semi-Detached end of terrace Town House with Breathtaking Sea Views in Artola - Cabopino Discover your dream home in one of the most desirable locations on the Costa del Sol. This elegant three-storey semi-detached town house is ideally situated in the prestigious Artola area of Cabopino, offering unrivaled panoramic sea views and is on Cabopino Golf Course. Ground Floor: Step into a spacious and sun-filled living and dining room, perfect for both entertaining and relaxing. The modern, fully fitted kitchen is a chef's dream, complemented by a separate laundry room for added convenience. A stylish guest toilet is also located on this level. The highlight of the ground floor is the expansive terrace, where you can unwind while taking in the stunning views of the Mediterranean Sea and lush green golf course. Basement: The basement level is an entertainer's paradise, featuring two comfortable bedrooms and a wellappointed bathroom. A large playroom offers endless possibilities - whether you desire a home cinema, gym, or a space for family gatherings. First Floor: On the upper floor, you'll find three beautifully designed bedrooms, sharing a family bathroom. The master suite is a true retreat, with its own en-suite bathroom and direct access to a private terrace where you can again enjoy breathtaking sea views. This property offers a unique combination of style, comfort, and a coveted location, making it the perfect choice for those seeking a luxurious, tranquil lifestyle. Whether you're looking for a fulltime residence or a holiday getaway, this stunning home offers everything you need to live your best life by the sea. Don't miss out on this rare opportunity to own a piece of paradise in Artola - Cabopino! Semi-Detached House, Artola, Costa del Sol. 5 Bedrooms, 3 Bathrooms, Built 242 m<sup>2</sup>, Terrace 145 m<sup>2</sup>. Setting : Close To Golf, Close To Schools, Urbanisation. Condition : Excellent. Pool : Communal. Climate Control : Air Conditioning, Hot A/C, Cold A/C, Central Heating. Views : Sea, Mountain, Golf, Panoramic, Garden, Pool. Features : Covered Terrace, Fitted Wardrobes, Private Terrace, Utility Room, Ensuite Bathroom, Double Glazing, Domotics, Basement. Furniture : Optional. Kitchen : Fully Fitted. Garden : Communal. Security : Alarm System. Utilities : Electricity. Category : Investment.