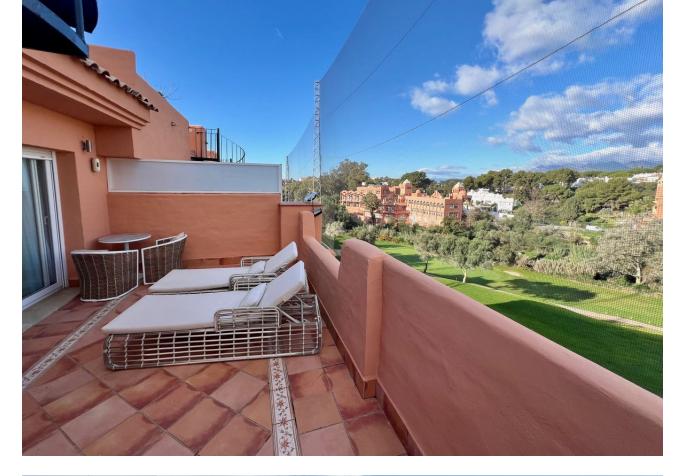

Stunning 3-Storey Semi-Detached end of terrace Town House with Breathtaking Sea Views in Artola - Cabopino Discover your dream home in one of the most desirable locations on the Costa del Sol. This elegant three-storey semi-detached town house is ideally situated in the prestigious Artola area of Cabopino, offering unrivaled panoramic sea views and is on Cabopino Golf Course. Ground Floor: Step into a spacious and sun-filled living and dining room, perfect for both entertaining and relaxing. The modern, fully fitted kitchen is a chef's dream, complemented by a separate laundry room for added convenience. A stylish guest toilet is also located on this level. The highlight of the ground floor is the expansive terrace, where you can unwind while taking in the stunning views of the Mediterranean Sea and lush green golf course. Basement: The basement level is an entertainer's paradise, featuring two comfortable bedrooms and a wellappointed bathroom. A large playroom offers endless possibilities - whether you desire a home cinema, gym, or a space for family gatherings. First Floor: On the upper floor, you'll find three beautifully designed bedrooms, sharing a family bathroom. The master suite is a true retreat, with its own en-suite bathroom and direct access to a private terrace where you can again enjoy breathtaking sea views. This property offers a unique combination of style, comfort, and a coveted location, making it the perfect choice for those seeking a luxurious, tranquil lifestyle. Whether you're looking for a fulltime residence or a holiday getaway, this stunning home offers everything you need to live your best life by the sea. Don't miss out on this rare opportunity to own a piece of paradise in Artola - Cabopino! Semi-Detached House, Artola, Costa del Sol. 5 Bedrooms, 3 Bathrooms, Built 242 m<sup>2</sup>, Terrace 145 m<sup>2</sup>. Setting : Close To Golf, Close To Schools, Urbanisation. Condition : Excellent. Pool : Communal. Climate Control : Air Conditioning, Hot A/C, Cold A/C, Central Heating. Views : Sea, Mountain, Golf, Panoramic, Garden, Pool. Features : Covered Terrace, Fitted Wardrobes, Private Terrace, Utility Room, Ensuite Bathroom, Double Glazing, Domotics, Basement. Furniture : Optional. Kitchen : Fully Fitted. Garden : Communal. Security : Alarm System. Utilities : Electricity. Category : Investment.