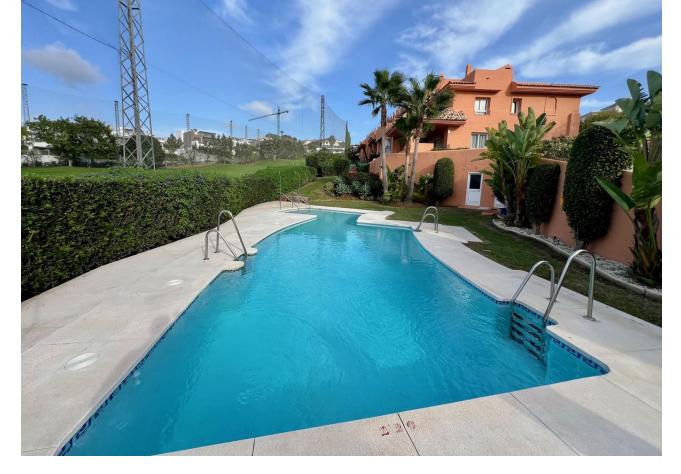

Stunning 3-Storey Semi-Detached end of terrace Town House with Breathtaking Sea Views in Artola - Cabopino Discover your dream home in one of the most desirable locations on the Costa del Sol. This elegant three-storey semi-detached town house is ideally situated in the prestigious Artola area of Cabopino, offering unrivaled panoramic sea views and is on Cabopino Golf Course. Ground Floor: Step into a spacious and sun-filled living and dining room, perfect for both entertaining and relaxing. The modern, fully fitted kitchen is a chef's dream, complemented by a separate laundry room for added convenience. A stylish guest toilet is also located on this level. The highlight of the ground floor is the expansive terrace, where you can unwind while taking in the stunning views of the Mediterranean Sea and lush green golf course. Basement: The basement level is an entertainer's paradise, featuring two comfortable bedrooms and a wellappointed bathroom. A large playroom offers endless possibilities - whether you desire a home cinema, gym, or a space for family gatherings. First Floor: On the upper floor, you'll find three beautifully designed bedrooms, sharing a family bathroom. The master suite is a true retreat, with its own en-suite bathroom and direct access to a private terrace where you can again enjoy breathtaking sea views. This property offers a unique combination of style, comfort, and a coveted location, making it the perfect choice for those seeking a luxurious, tranquil lifestyle. Whether you're looking for a fulltime residence or a holiday getaway, this stunning home offers everything you need to live your best life by the sea. Don't miss out on this rare opportunity to own a piece of paradise in Artola - Cabopino! Semi-Detached House, Artola, Costa del Sol. 5 Bedrooms, 3 Bathrooms, Built 242 m<sup>2</sup>, Terrace 145 m<sup>2</sup>. Setting : Close To Golf, Close To Schools, Urbanisation. Condition : Excellent. Pool : Communal. Climate Control : Air Conditioning, Hot A/C, Cold A/C, Central Heating. Views : Sea, Mountain, Golf, Panoramic, Garden, Pool. Features : Covered Terrace, Fitted Wardrobes, Private Terrace, Utility Room, Ensuite Bathroom, Double Glazing, Domotics, Basement. Furniture : Optional. Kitchen : Fully Fitted. Garden : Communal. Security : Alarm System. Utilities : Electricity. Category : Investment.