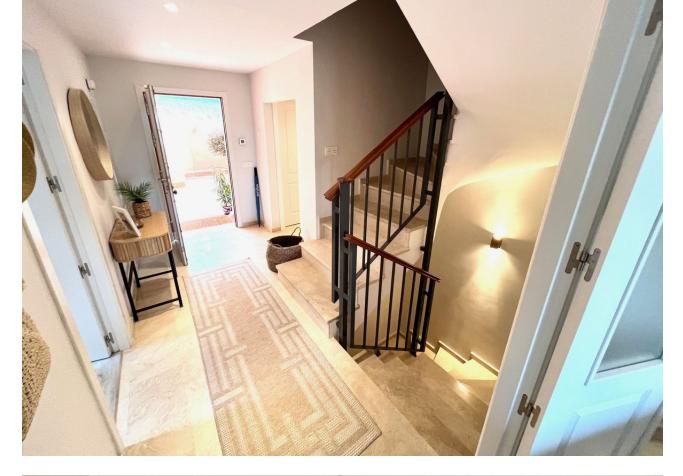

Stunning 3-Storey Semi-Detached end of terrace Town House with Breathtaking Sea Views in Artola - Cabopino Discover your dream home in one of the most desirable locations on the Costa del Sol. This elegant three-storey semi-detached town house is ideally situated in the prestigious Artola area of Cabopino, offering unrivaled panoramic sea views and is on Cabopino Golf Course. Ground Floor: Step into a spacious and sun-filled living and dining room, perfect for both entertaining and relaxing. The modern, fully fitted kitchen is a chef's dream, complemented by a separate laundry room for added convenience. A stylish guest toilet is also located on this level. The highlight of the ground floor is the expansive terrace, where you can unwind while taking in the stunning views of the Mediterranean Sea and lush green golf course. Basement: The basement level is an entertainer's paradise, featuring two comfortable bedrooms and a wellappointed bathroom. A large playroom offers endless possibilities - whether you desire a home cinema, gym, or a space for family gatherings. First Floor: On the upper floor, you'll find three beautifully designed bedrooms, sharing a family bathroom. The master suite is a true retreat, with its own en-suite bathroom and direct access to a private terrace where you can again enjoy breathtaking sea views. This property offers a unique combination of style, comfort, and a coveted location, making it the perfect choice for those seeking a luxurious, tranquil lifestyle. Whether you're looking for a fulltime residence or a holiday getaway, this stunning home offers everything you need to live your best life by the sea. Don't miss out on this rare opportunity to own a piece of paradise in Artola - Cabopino! Semi-Detached House, Artola, Costa del Sol. 5 Bedrooms, 3 Bathrooms, Built 242 m<sup>2</sup>, Terrace 145 m<sup>2</sup>. Setting : Close To Golf, Close To Schools, Urbanisation. Condition : Excellent. Pool : Communal. Climate Control : Air Conditioning, Hot A/C, Cold A/C, Central Heating. Views : Sea, Mountain, Golf, Panoramic, Garden, Pool. Features : Covered Terrace, Fitted Wardrobes, Private Terrace, Utility Room, Ensuite Bathroom, Double Glazing, Domotics, Basement. Furniture : Optional. Kitchen : Fully Fitted. Garden : Communal. Security : Alarm System. Utilities : Electricity. Category : Investment.