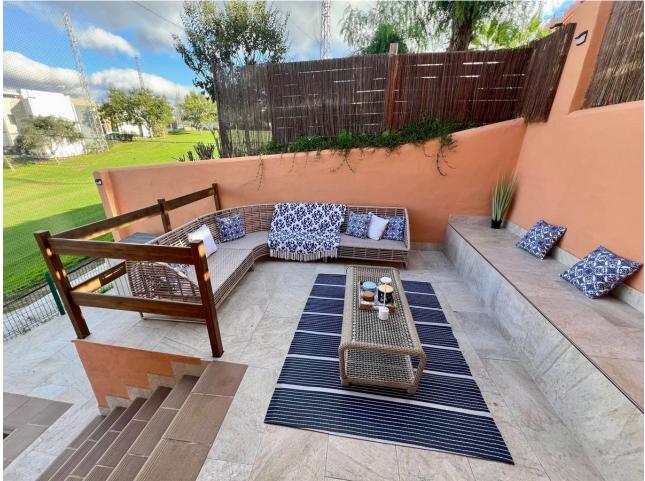

Stunning 3-Storey Semi-Detached end of terrace Town House with Breathtaking Sea Views in Artola - Cabopino Discover your dream home in one of the most desirable locations on the Costa del Sol. This elegant three-storey semi-detached town house is ideally situated in the prestigious Artola area of Cabopino, offering unrivaled panoramic sea views and is on Cabopino Golf Course. Ground Floor: Step into a spacious and sun-filled living and dining room, perfect for both entertaining and relaxing. The modern, fully fitted kitchen is a chef's dream, complemented by a separate laundry room for added convenience. A stylish guest toilet is also located on this level. The highlight of the ground floor is the expansive terrace, where you can unwind while taking in the stunning views of the Mediterranean Sea and lush green golf course. Basement: The basement level is an entertainer's paradise, featuring two comfortable bedrooms and a wellappointed bathroom. A large playroom offers endless possibilities - whether you desire a home cinema, gym, or a space for family gatherings. First Floor: On the upper floor, you'll find three beautifully designed bedrooms, sharing a family bathroom. The master suite is a true retreat, with its own en-suite bathroom and direct access to a private terrace where you can again enjoy breathtaking sea views. This property offers a unique combination of style, comfort, and a coveted location, making it the perfect choice for those seeking a luxurious, tranquil lifestyle. Whether you're looking for a fulltime residence or a holiday getaway, this stunning home offers everything you need to live your best life by the sea. Don't miss out on this rare opportunity to own a piece of paradise in Artola - Cabopino! Semi-Detached House, Artola, Costa del Sol. 5 Bedrooms, 3 Bathrooms, Built 242 m<sup>2</sup>, Terrace 145 m<sup>2</sup>. Setting : Close To Golf, Close To Schools, Urbanisation. Condition : Excellent. Pool : Communal. Climate Control : Air Conditioning, Hot A/C, Cold A/C, Central Heating. Views : Sea, Mountain, Golf, Panoramic, Garden, Pool. Features : Covered Terrace, Fitted Wardrobes, Private Terrace, Utility Room, Ensuite Bathroom, Double Glazing, Domotics, Basement. Furniture : Optional. Kitchen : Fully Fitted. Garden : Communal. Security : Alarm System. Utilities : Electricity. Category : Investment.