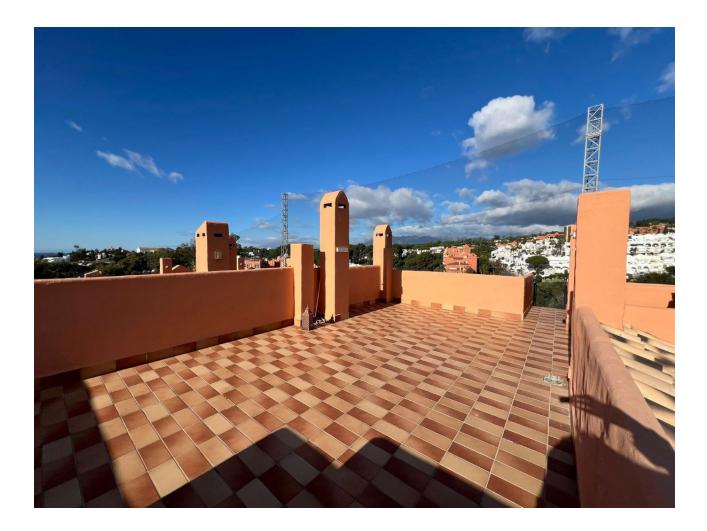

Stunning 3-Storey Semi-Detached end of terrace Town House with Breathtaking Sea Views in Artola - Cabopino Discover your dream home in one of the most desirable locations on the Costa del Sol. This elegant three-storey semi-detached town house is ideally situated in the prestigious Artola area of Cabopino, offering unrivaled panoramic sea views and is on Cabopino Golf Course. Ground Floor: Step into a spacious and sun-filled living and dining room, perfect for both entertaining and relaxing. The modern, fully fitted kitchen is a chef's dream, complemented by a separate laundry room for added convenience. A stylish guest toilet is also located on this level. The highlight of the ground floor is the expansive terrace, where you can unwind while taking in the stunning views of the Mediterranean Sea and lush green golf course. Basement: The basement level is an entertainer's paradise, featuring two comfortable bedrooms and a wellappointed bathroom. A large playroom offers endless possibilities - whether you desire a home cinema, gym, or a space for family gatherings. First Floor: On the upper floor, you'll find three beautifully designed bedrooms, sharing a family bathroom. The master suite is a true retreat, with its own en-suite bathroom and direct access to a private terrace where you can again enjoy breathtaking sea views. This property offers a unique combination of style, comfort, and a coveted location, making it the perfect choice for those seeking a luxurious, tranquil lifestyle. Whether you're looking for a fulltime residence or a holiday getaway, this stunning home offers everything you need to live your best life by the sea. Don't miss out on this rare opportunity to own a piece of paradise in Artola - Cabopino! Semi-Detached House, Artola, Costa del Sol. 5 Bedrooms, 3 Bathrooms, Built 242 m<sup>2</sup>, Terrace 145 m<sup>2</sup>. Setting : Close To Golf, Close To Schools, Urbanisation. Condition : Excellent. Pool : Communal. Climate Control : Air Conditioning, Hot A/C, Cold A/C, Central Heating. Views : Sea, Mountain, Golf, Panoramic, Garden, Pool. Features : Covered Terrace, Fitted Wardrobes, Private Terrace, Utility Room, Ensuite Bathroom, Double Glazing, Domotics, Basement. Furniture : Optional. Kitchen : Fully Fitted. Garden : Communal. Security : Alarm System. Utilities : Electricity. Category : Investment.