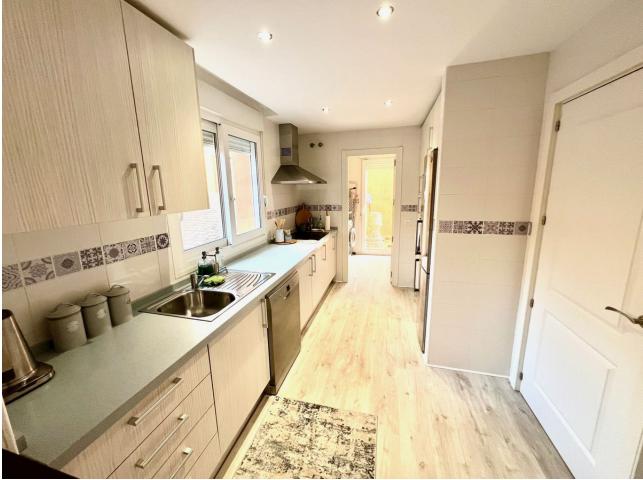

Stunning 3-Storey Semi-Detached end of terrace Town House with Breathtaking Sea Views in Artola - Cabopino Discover your dream home in one of the most desirable locations on the Costa del Sol. This elegant three-storey semi-detached town house is ideally situated in the prestigious Artola area of Cabopino, offering unrivaled panoramic sea views and is on Cabopino Golf Course. Ground Floor: Step into a spacious and sun-filled living and dining room, perfect for both entertaining and relaxing. The modern, fully fitted kitchen is a chef's dream, complemented by a separate laundry room for added convenience. A stylish guest toilet is also located on this level. The highlight of the ground floor is the expansive terrace, where you can unwind while taking in the stunning views of the Mediterranean Sea and lush green golf course. Basement: The basement level is an entertainer's paradise, featuring two comfortable bedrooms and a wellappointed bathroom. A large playroom offers endless possibilities - whether you desire a home cinema, gym, or a space for family gatherings. First Floor: On the upper floor, you'll find three beautifully designed bedrooms, sharing a family bathroom. The master suite is a true retreat, with its own en-suite bathroom and direct access to a private terrace where you can again enjoy breathtaking sea views. This property offers a unique combination of style, comfort, and a coveted location, making it the perfect choice for those seeking a luxurious, tranquil lifestyle. Whether you're looking for a fulltime residence or a holiday getaway, this stunning home offers everything you need to live your best life by the sea. Don't miss out on this rare opportunity to own a piece of paradise in Artola - Cabopino! Semi-Detached House, Artola, Costa del Sol. 5 Bedrooms, 3 Bathrooms, Built 242 m<sup>2</sup>, Terrace 145 m<sup>2</sup>. Setting : Close To Golf, Close To Schools, Urbanisation. Condition : Excellent. Pool : Communal. Climate Control : Air Conditioning, Hot A/C, Cold A/C, Central Heating. Views : Sea, Mountain, Golf, Panoramic, Garden, Pool. Features : Covered Terrace, Fitted Wardrobes, Private Terrace, Utility Room, Ensuite Bathroom, Double Glazing, Domotics, Basement. Furniture : Optional. Kitchen : Fully Fitted. Garden : Communal. Security : Alarm System. Utilities : Electricity. Category : Investment.