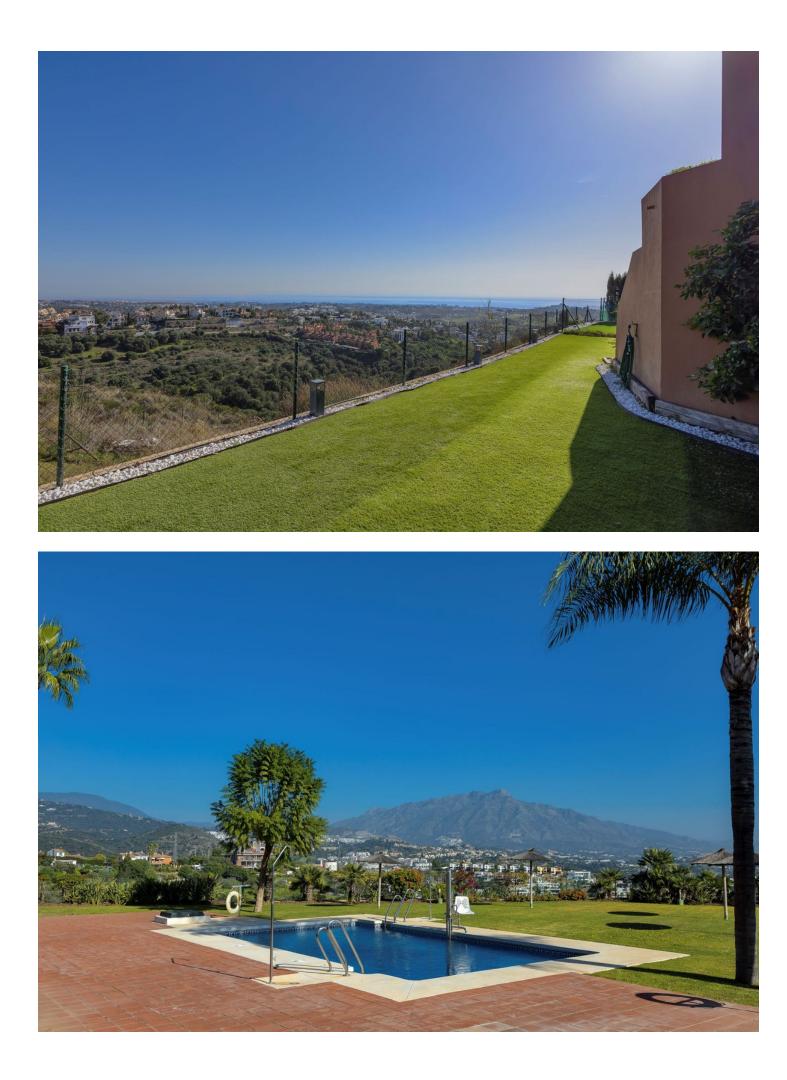

Located in a well-developed and established upmarket area, this semi-detached villa is a real gem. It stands out for its breathtaking 180 degree panoramic views over the valley of La Alqueria, the stunning golf course, with the sea as a backdrop, and surrounded by exclusive luxury developments. The property offers spacious interiors complemented by large terraces and porches. The main living area consists of a total of 3 bedrooms with 2 bathrooms and a guest toilet. One of the bedrooms has an en suite bathroom. A separate flat completes this wonderful property. This flat has its own entrance, living room, kitchen, a bedroom and a bathroom, ideal for guests. Breathtaking views are guaranteed from every corner of the house, which also has a private garden. Its strategic location within the community offers maximum privacy and direct access to a communal swimming pool. Additional amenities include an underground car park with two parking spaces, extra storage space for bicycles and golf clubs, and a communal storage room for the private use of each property. The development is centrally located, close to schools, commercial areas and amenities, making it a great buying opportunity for those looking for space, convenience and unrivalled views. Translated with DeepL.com (free version)