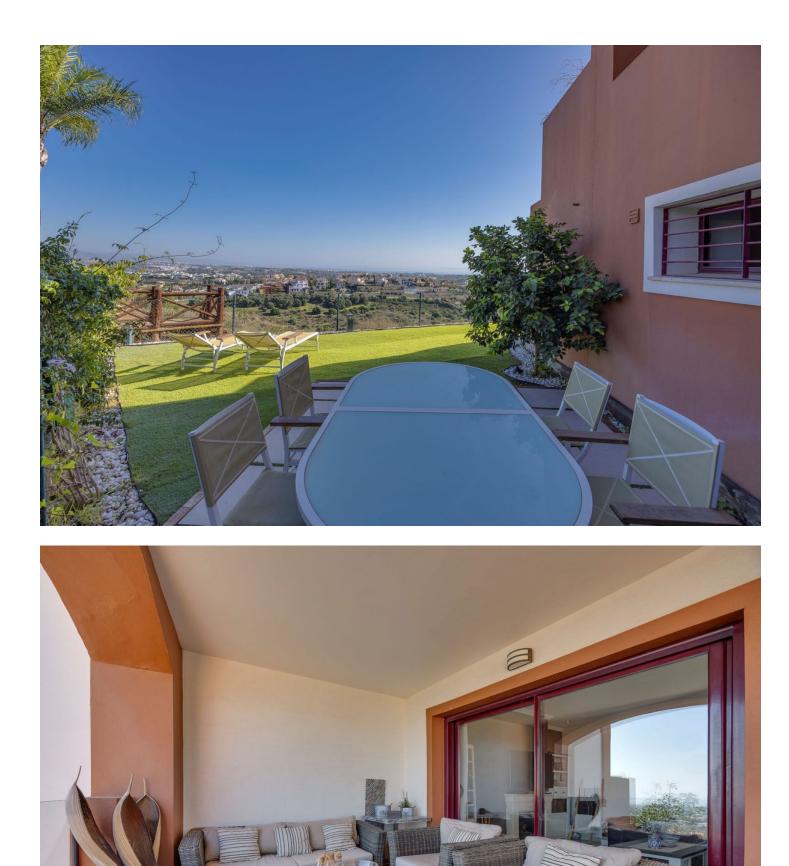

Located in a well-developed and established upmarket area, this semi-detached villa is a real gem. It stands out for its breathtaking 180 degree panoramic views over the valley of La Alqueria, the stunning golf course, with the sea as a backdrop, and surrounded by exclusive luxury developments. The property offers spacious interiors complemented by large terraces and porches. The main living area consists of a total of 3 bedrooms with 2 bathrooms and a guest toilet. One of the bedrooms has an en suite bathroom. A separate flat completes this wonderful property. This flat has its own entrance, living room, kitchen, a bedroom and a bathroom, ideal for guests. Breathtaking views are guaranteed from every corner of the house, which also has a private garden. Its strategic location within the community offers maximum privacy and direct access to a communal swimming pool. Additional amenities include an underground car park with two parking spaces, extra storage space for bicycles and golf clubs, and a communal storage room for the private use of each property. The development is centrally located, close to schools, commercial areas and amenities, making it a great buying opportunity for those looking for space, convenience and unrivalled views. Translated with DeepL.com (free version)