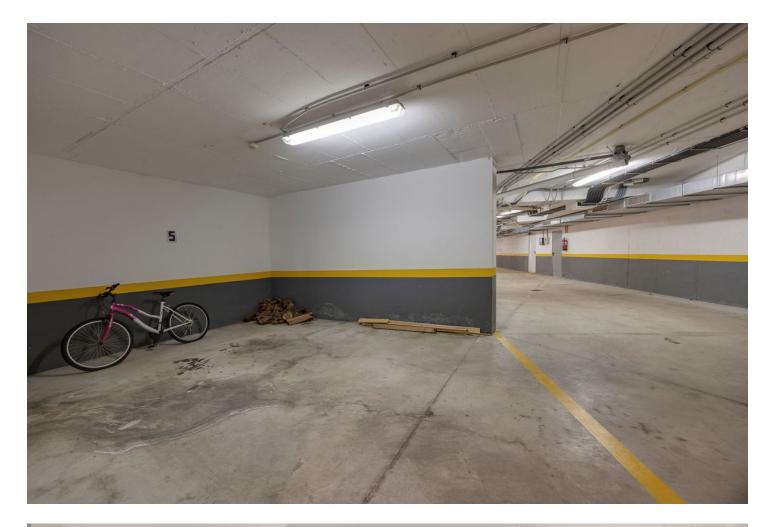

Located in a well-developed and established upmarket area, this semi-detached villa is a real gem. It stands out for its breathtaking 180 degree panoramic views over the valley of La Alqueria, the stunning golf course, with the sea as a backdrop, and surrounded by exclusive luxury developments. The property offers spacious interiors complemented by large terraces and porches. The main living area consists of a total of 3 bedrooms with 2 bathrooms and a guest toilet. One of the bedrooms has an en suite bathroom. A separate flat completes this wonderful property. This flat has its own entrance, living room, kitchen, a bedroom and a bathroom, ideal for guests. Breathtaking views are guaranteed from every corner of the house, which also has a private garden. Its strategic location within the community offers maximum privacy and direct access to a communal swimming pool. Additional amenities include an underground car park with two parking spaces, extra storage space for bicycles and golf clubs, and a communal storage room for the private use of each property. The development is centrally located, close to schools, commercial areas and amenities, making it a great buying opportunity for those looking for space, convenience and unrivalled views. Translated with DeepL.com (free version)