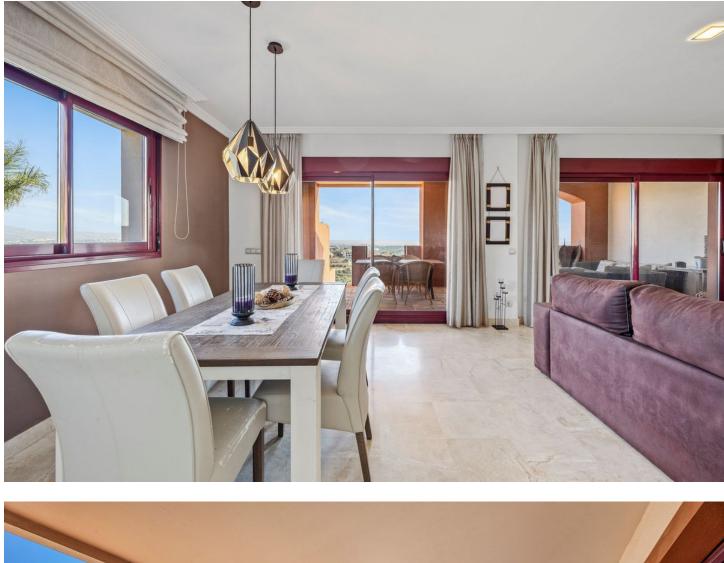

Located in a well-developed and established upmarket area, this semi-detached villa is a real gem. It stands out for its breathtaking 180 degree panoramic views over the valley of La Alqueria, the stunning golf course, with the sea as a backdrop, and surrounded by exclusive luxury developments. The property offers spacious interiors complemented by large terraces and porches. The main living area consists of a total of 3 bedrooms with 2 bathrooms and a guest toilet. One of the bedrooms has an en suite bathroom. A separate flat completes this wonderful property. This flat has its own entrance, living room, kitchen, a bedroom and a bathroom, ideal for guests. Breathtaking views are guaranteed from every corner of the house, which also has a private garden. Its strategic location within the community offers maximum privacy and direct access to a communal swimming pool. Additional amenities include an underground car park with two parking spaces, extra storage space for bicycles and golf clubs, and a communal storage room for the private use of each property. The development is centrally located, close to schools, commercial areas and amenities, making it a great buying opportunity for those looking for space, convenience and unrivalled views. Translated with DeepL.com (free version)