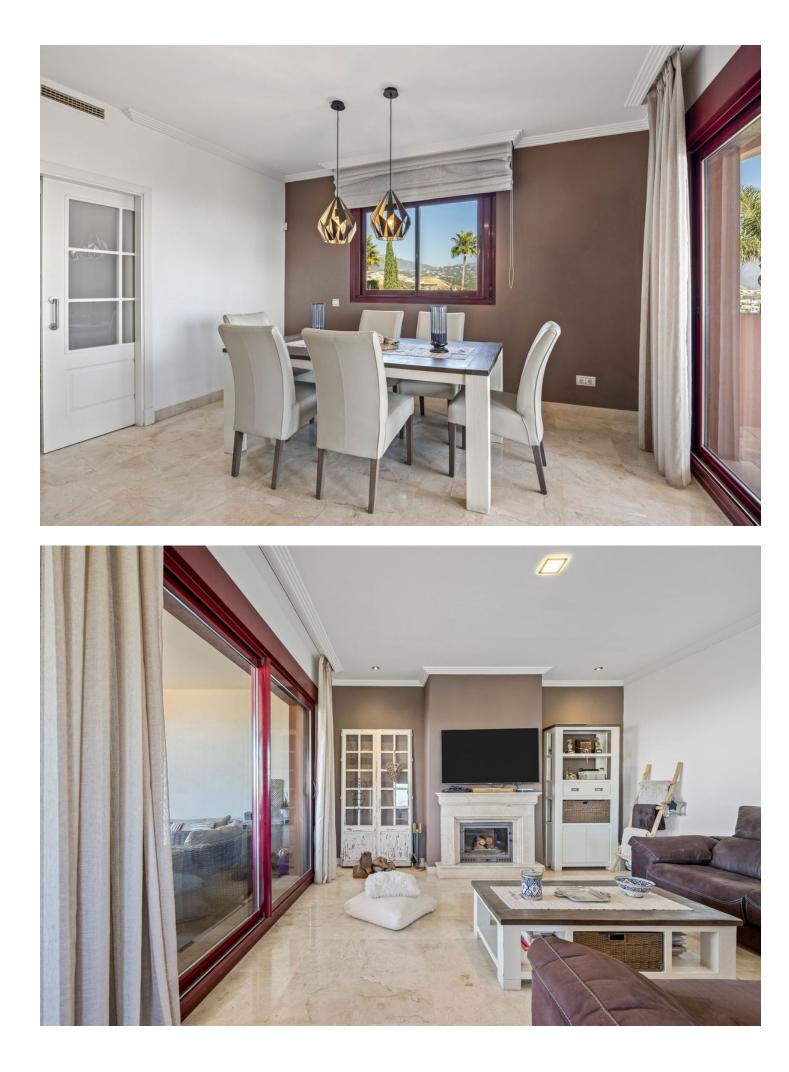

Located in a well-developed and established upmarket area, this semi-detached villa is a real gem. It stands out for its breathtaking 180 degree panoramic views over the valley of La Alqueria, the stunning golf course, with the sea as a backdrop, and surrounded by exclusive luxury developments. The property offers spacious interiors complemented by large terraces and porches. The main living area consists of a total of 3 bedrooms with 2 bathrooms and a guest toilet. One of the bedrooms has an en suite bathroom. A separate flat completes this wonderful property. This flat has its own entrance, living room, kitchen, a bedroom and a bathroom, ideal for guests. Breathtaking views are guaranteed from every corner of the house, which also has a private garden. Its strategic location within the community offers maximum privacy and direct access to a communal swimming pool. Additional amenities include an underground car park with two parking spaces, extra storage space for bicycles and golf clubs, and a communal storage room for the private use of each property. The development is centrally located, close to schools, commercial areas and amenities, making it a great buying opportunity for those looking for space, convenience and unrivalled views. Translated with DeepL.com (free version)