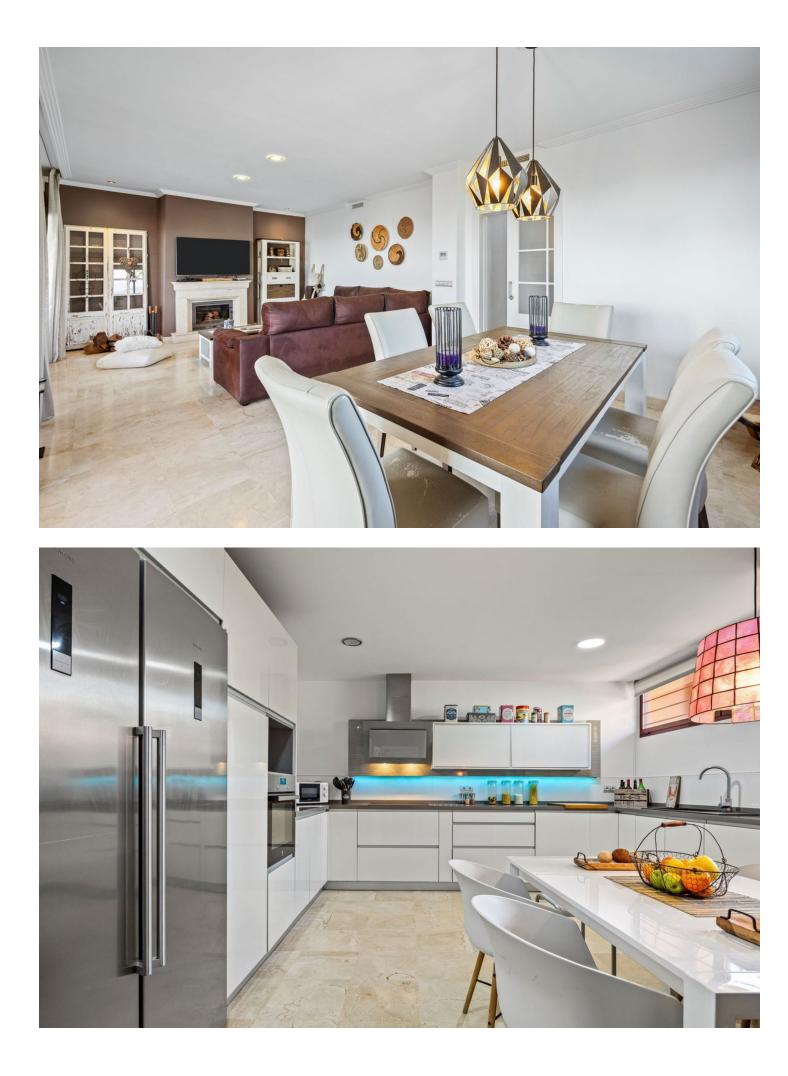

Located in a well-developed and established upmarket area, this semi-detached villa is a real gem. It stands out for its breathtaking 180 degree panoramic views over the valley of La Alqueria, the stunning golf course, with the sea as a backdrop, and surrounded by exclusive luxury developments. The property offers spacious interiors complemented by large terraces and porches. The main living area consists of a total of 3 bedrooms with 2 bathrooms and a guest toilet. One of the bedrooms has an en suite bathroom. A separate flat completes this wonderful property. This flat has its own entrance, living room, kitchen, a bedroom and a bathroom, ideal for guests. Breathtaking views are guaranteed from every corner of the house, which also has a private garden. Its strategic location within the community offers maximum privacy and direct access to a communal swimming pool. Additional amenities include an underground car park with two parking spaces, extra storage space for bicycles and golf clubs, and a communal storage room for the private use of each property. The development is centrally located, close to schools, commercial areas and amenities, making it a great buying opportunity for those looking for space, convenience and unrivalled views. Translated with DeepL.com (free version)