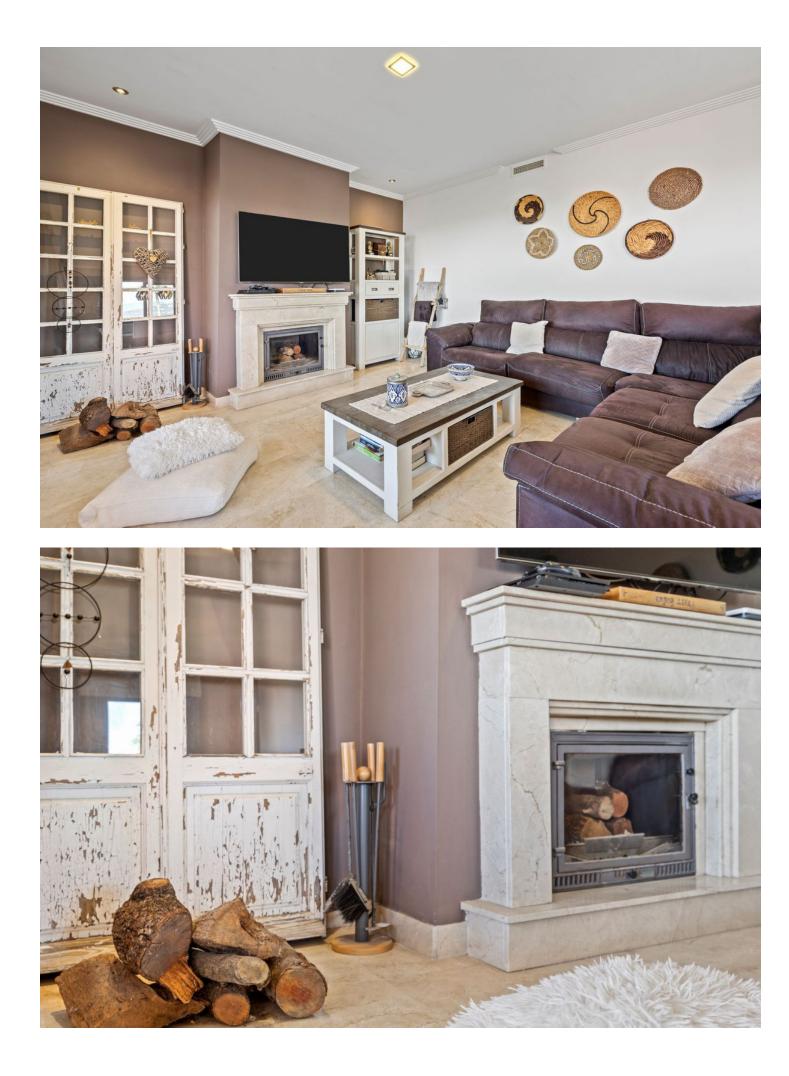

Located in a well-developed and established upmarket area, this semi-detached villa is a real gem. It stands out for its breathtaking 180 degree panoramic views over the valley of La Alqueria, the stunning golf course, with the sea as a backdrop, and surrounded by exclusive luxury developments. The property offers spacious interiors complemented by large terraces and porches. The main living area consists of a total of 3 bedrooms with 2 bathrooms and a guest toilet. One of the bedrooms has an en suite bathroom. A separate flat completes this wonderful property. This flat has its own entrance, living room, kitchen, a bedroom and a bathroom, ideal for guests. Breathtaking views are guaranteed from every corner of the house, which also has a private garden. Its strategic location within the community offers maximum privacy and direct access to a communal swimming pool. Additional amenities include an underground car park with two parking spaces, extra storage space for bicycles and golf clubs, and a communal storage room for the private use of each property. The development is centrally located, close to schools, commercial areas and amenities, making it a great buying opportunity for those looking for space, convenience and unrivalled views. Translated with DeepL.com (free version)