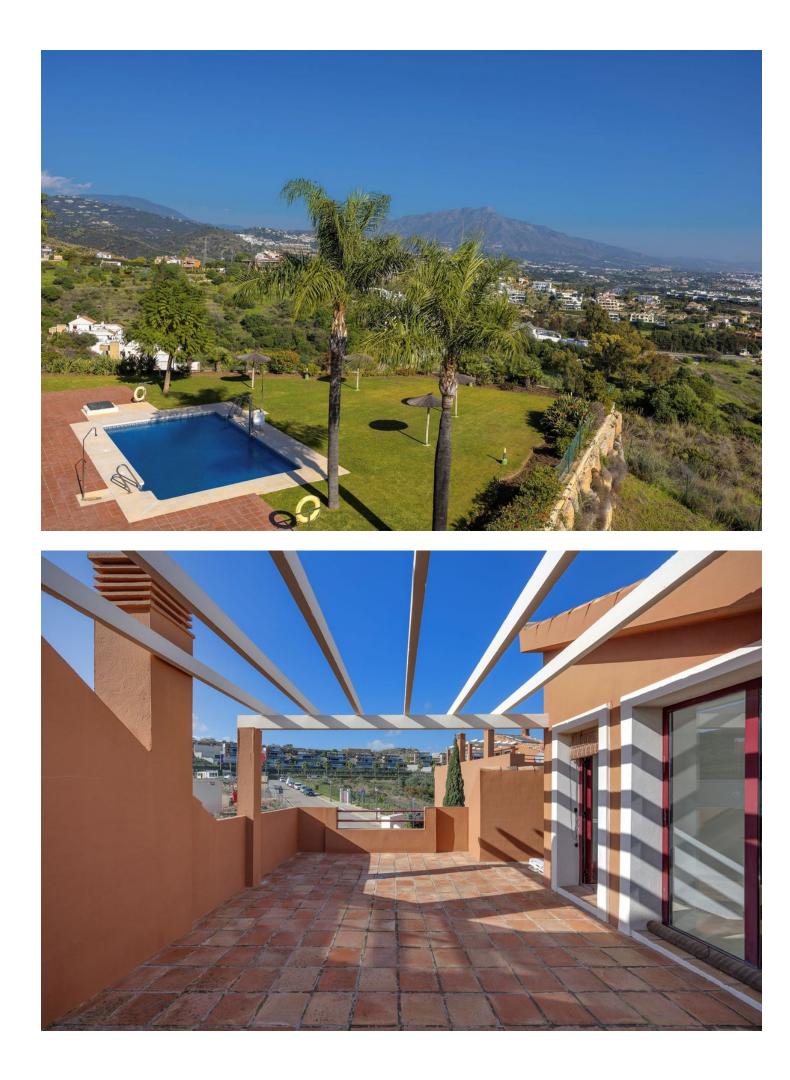

Located in a well-developed and established upmarket area, this semi-detached villa is a real gem. It stands out for its breathtaking 180 degree panoramic views over the valley of La Alqueria, the stunning golf course, with the sea as a backdrop, and surrounded by exclusive luxury developments. The property offers spacious interiors complemented by large terraces and porches. The main living area consists of a total of 3 bedrooms with 2 bathrooms and a guest toilet. One of the bedrooms has an en suite bathroom. A separate flat completes this wonderful property. This flat has its own entrance, living room, kitchen, a bedroom and a bathroom, ideal for guests. Breathtaking views are guaranteed from every corner of the house, which also has a private garden. Its strategic location within the community offers maximum privacy and direct access to a communal swimming pool. Additional amenities include an underground car park with two parking spaces, extra storage space for bicycles and golf clubs, and a communal storage room for the private use of each property. The development is centrally located, close to schools, commercial areas and amenities, making it a great buying opportunity for those looking for space, convenience and unrivalled views. Translated with DeepL.com (free version)

| Setting<br>Close To Golf<br>Close To Shops<br>Close To Schools<br>Urbanisation | Orientation<br>South East                              | Condition<br>Excellent                                                         | Pool<br>Communal             |
|--------------------------------------------------------------------------------|--------------------------------------------------------|--------------------------------------------------------------------------------|------------------------------|
| Climate Control<br>Air Conditioning<br>Hot A/C                                 | Views<br>Sea<br>Country<br>Panoramic<br>Garden<br>Pool | Features<br>Fitted Wardrobes<br>Private Terrace<br>Satellite TV<br>Guest House | Furniture<br>✓ Not Furnished |
| Kitchen<br>✓ Fully Fitted                                                      | Garden<br>Communal                                     | Security<br>Gated Complex                                                      | Parking<br>✓ Underground     |