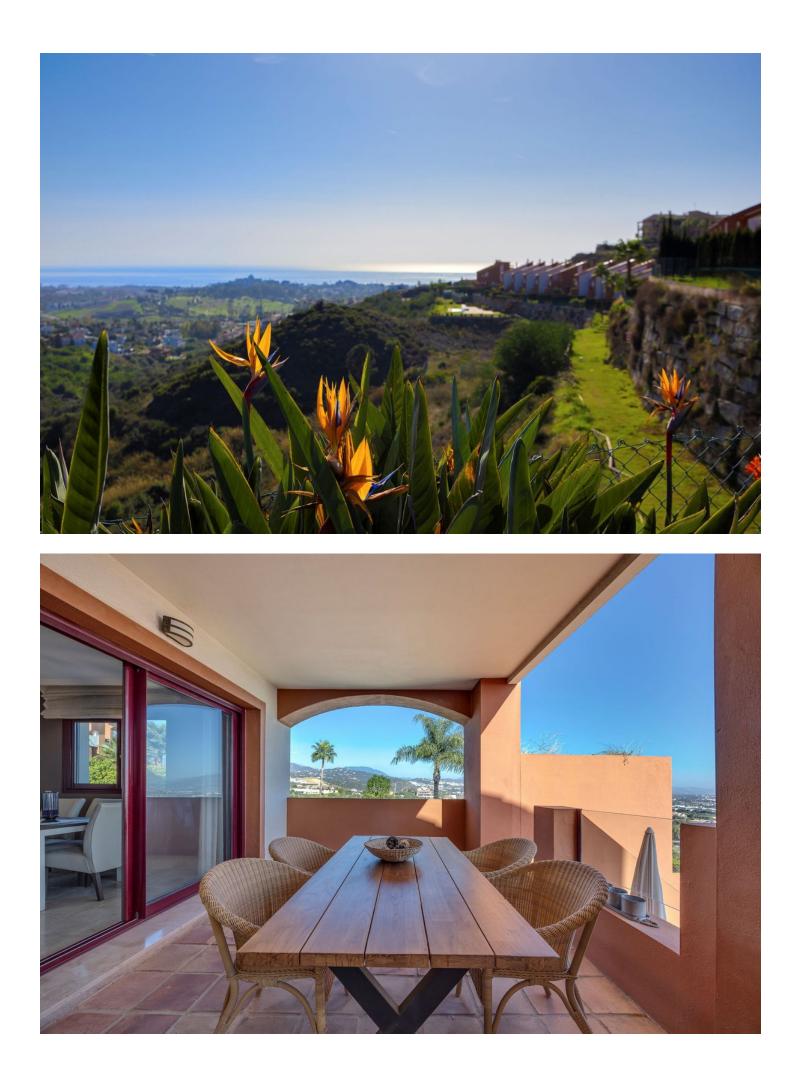

Located in a well-developed and established upmarket area, this semi-detached villa is a real gem. It stands out for its breathtaking 180 degree panoramic views over the valley of La Alqueria, the stunning golf course, with the sea as a backdrop, and surrounded by exclusive luxury developments. The property offers spacious interiors complemented by large terraces and porches. The main living area consists of a total of 3 bedrooms with 2 bathrooms and a guest toilet. One of the bedrooms has an en suite bathroom. A separate flat completes this wonderful property. This flat has its own entrance, living room, kitchen, a bedroom and a bathroom, ideal for guests. Breathtaking views are guaranteed from every corner of the house, which also has a private garden. Its strategic location within the community offers maximum privacy and direct access to a communal swimming pool. Additional amenities include an underground car park with two parking spaces, extra storage space for bicycles and golf clubs, and a communal storage room for the private use of each property. The development is centrally located, close to schools, commercial areas and amenities, making it a great buying opportunity for those looking for space, convenience and unrivalled views. Translated with DeepL.com (free version)