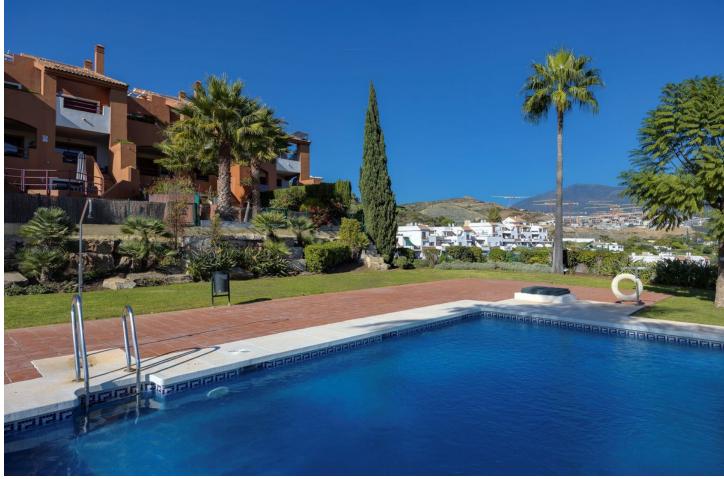

Located in a well-developed and established upmarket area, this semi-detached villa is a real gem. It stands out for its breathtaking 180 degree panoramic views over the valley of La Alqueria, the stunning golf course, with the sea as a backdrop, and surrounded by exclusive luxury developments. The property offers spacious interiors complemented by large terraces and porches. The main living area consists of a total of 3 bedrooms with 2 bathrooms and a guest toilet. One of the bedrooms has an en suite bathroom. A separate flat completes this wonderful property. This flat has its own entrance, living room, kitchen, a bedroom and a bathroom, ideal for guests. Breathtaking views are guaranteed from every corner of the house, which also has a private garden. Its strategic location within the community offers maximum privacy and direct access to a communal swimming pool. Additional amenities include an underground car park with two parking spaces, extra storage space for bicycles and golf clubs, and a communal storage room for the private use of each property. The development is centrally located, close to schools, commercial areas and amenities, making it a great buying opportunity for those looking for space, convenience and unrivalled views. Translated with DeepL.com (free version)