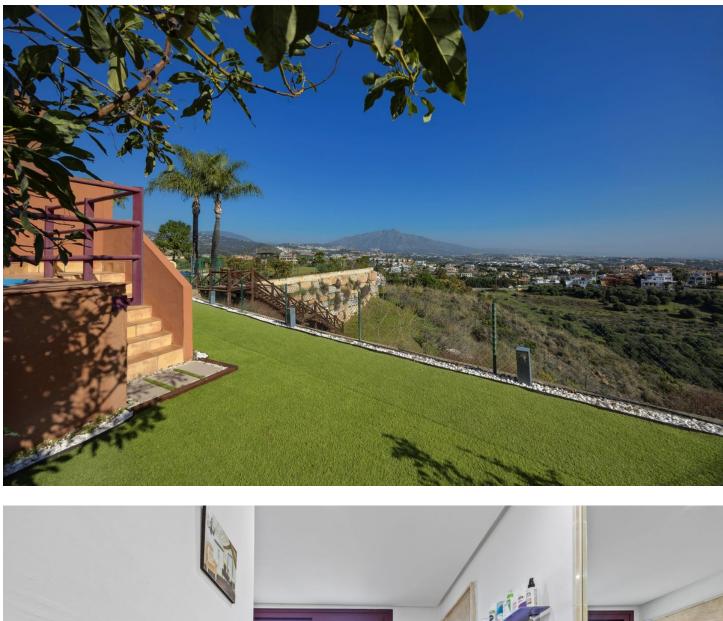

Located in a well-developed and established upmarket area, this semi-detached villa is a real gem. It stands out for its breathtaking 180 degree panoramic views over the valley of La Alqueria, the stunning golf course, with the sea as a backdrop, and surrounded by exclusive luxury developments. The property offers spacious interiors complemented by large terraces and porches. The main living area consists of a total of 3 bedrooms with 2 bathrooms and a guest toilet. One of the bedrooms has an en suite bathroom. A separate flat completes this wonderful property. This flat has its own entrance, living room, kitchen, a bedroom and a bathroom, ideal for guests. Breathtaking views are guaranteed from every corner of the house, which also has a private garden. Its strategic location within the community offers maximum privacy and direct access to a communal swimming pool. Additional amenities include an underground car park with two parking spaces, extra storage space for bicycles and golf clubs, and a communal storage room for the private use of each property. The development is centrally located, close to schools, commercial areas and amenities, making it a great buying opportunity for those looking for space, convenience and unrivalled views. Translated with DeepL.com (free version)