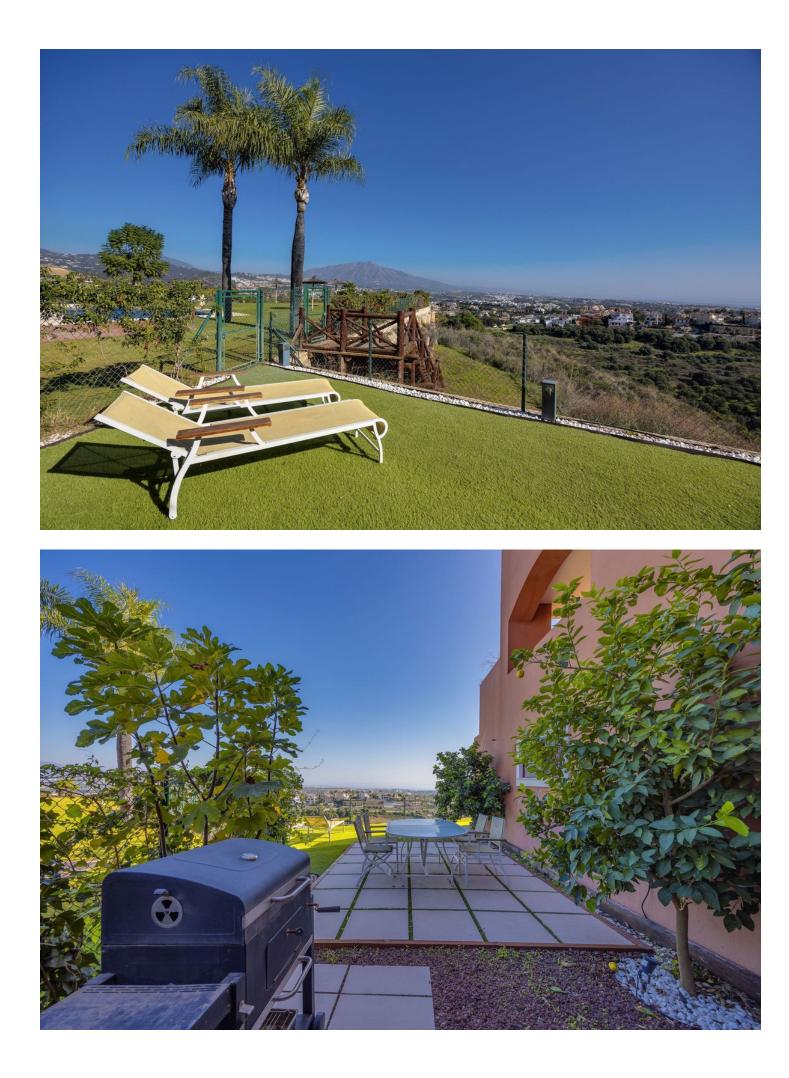

Located in a well-developed and established upmarket area, this semi-detached villa is a real gem. It stands out for its breathtaking 180 degree panoramic views over the valley of La Alqueria, the stunning golf course, with the sea as a backdrop, and surrounded by exclusive luxury developments. The property offers spacious interiors complemented by large terraces and porches. The main living area consists of a total of 3 bedrooms with 2 bathrooms and a guest toilet. One of the bedrooms has an en suite bathroom. A separate flat completes this wonderful property. This flat has its own entrance, living room, kitchen, a bedroom and a bathroom, ideal for guests. Breathtaking views are guaranteed from every corner of the house, which also has a private garden. Its strategic location within the community offers maximum privacy and direct access to a communal swimming pool. Additional amenities include an underground car park with two parking spaces, extra storage space for bicycles and golf clubs, and a communal storage room for the private use of each property. The development is centrally located, close to schools, commercial areas and amenities, making it a great buying opportunity for those looking for space, convenience and unrivalled views. Translated with DeepL.com (free version)