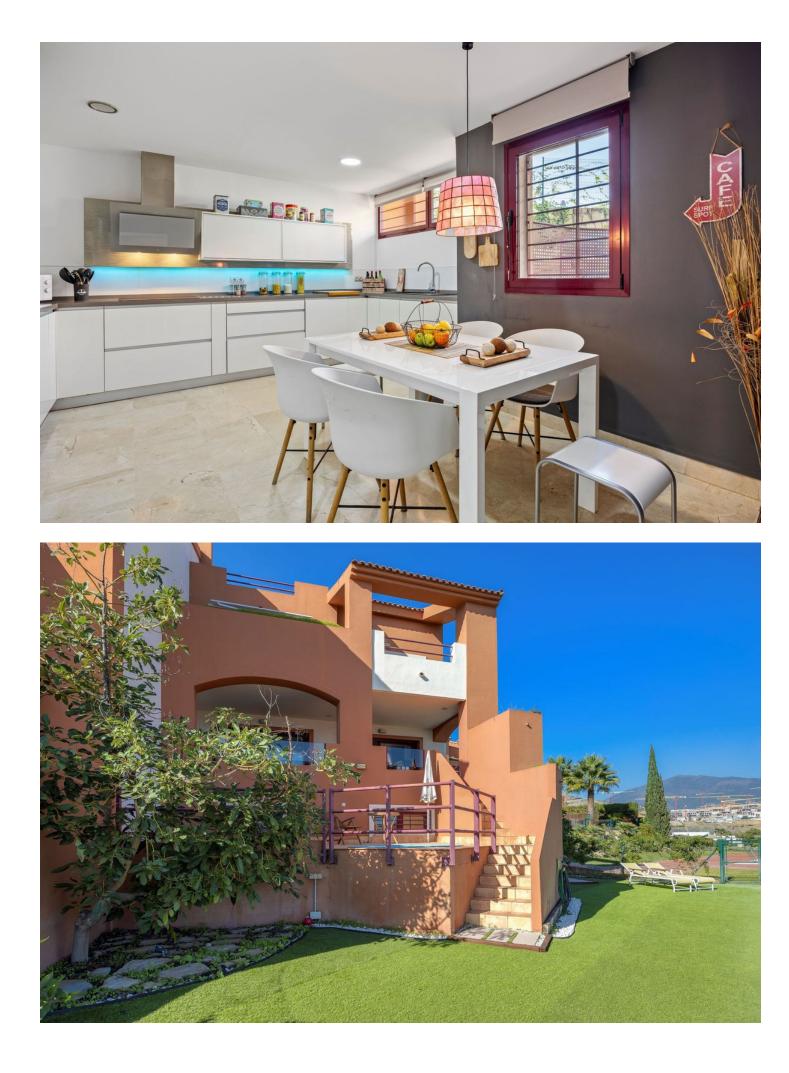

Located in a well-developed and established upmarket area, this semi-detached villa is a real gem. It stands out for its breathtaking 180 degree panoramic views over the valley of La Alqueria, the stunning golf course, with the sea as a backdrop, and surrounded by exclusive luxury developments. The property offers spacious interiors complemented by large terraces and porches. The main living area consists of a total of 3 bedrooms with 2 bathrooms and a guest toilet. One of the bedrooms has an en suite bathroom. A separate flat completes this wonderful property. This flat has its own entrance, living room, kitchen, a bedroom and a bathroom, ideal for guests. Breathtaking views are guaranteed from every corner of the house, which also has a private garden. Its strategic location within the community offers maximum privacy and direct access to a communal swimming pool. Additional amenities include an underground car park with two parking spaces, extra storage space for bicycles and golf clubs, and a communal storage room for the private use of each property. The development is centrally located, close to schools, commercial areas and amenities, making it a great buying opportunity for those looking for space, convenience and unrivalled views. Translated with DeepL.com (free version)