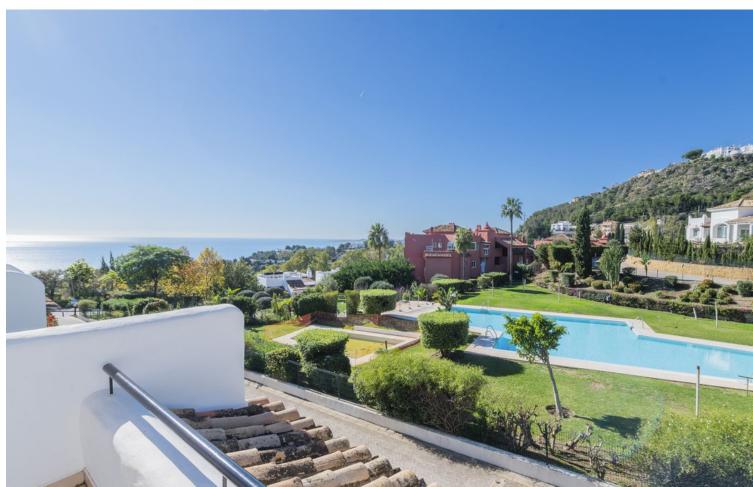

## Sales - House - Benalmadena 875.000€

www.mibgroup.es +34 662 58 96 58 info@mibgroup.es

Ref.-ID: MIBGR4898038 Benalmadena House

Community: 2,376 EUR / year IBI: 2,089 EUR / year

4

4

381 m2

Villa located in a quiet residential area, featuring 4 bedrooms, 3 bathrooms + 1 guest toilet, with a spacious and well-equipped kitchen that opens to a large living room with a fireplace. From the living room, you can access a 100 m² terrace. On the upper floor, there are 3 bedrooms and 2 bathrooms, including the master bedroom with an en-suite bathroom. There is also a guest bedroom with an en-suite bathroom and a large covered terrace on the lower floor, where the private pool is located. The property includes outdoor parking for two vehicles. The complex has a large communal pool surrounded by gardens. Located 1 km from Torremuelle train station, 1.5 km from the beach, and 500 m from Benalmádena Pueblo.

| Town Beachside Close To Golf Close To Shops Close To Sea    | Orientation South West          | <b>Condition</b> Good                                                    | Pool Communal Private    |
|-------------------------------------------------------------|---------------------------------|--------------------------------------------------------------------------|--------------------------|
| Close To Town Close To Schools Close To Marina Urbanisation |                                 |                                                                          |                          |
| Climate Control  Air Conditioning  Fireplace                | Views Sea Panoramic Garden Pool | Features Covered Terrace Fitted Wardrobes Near Transport Private Terrace | Furniture  Not Furnished |
| Garden Communal                                             | Parking Private                 |                                                                          |                          |