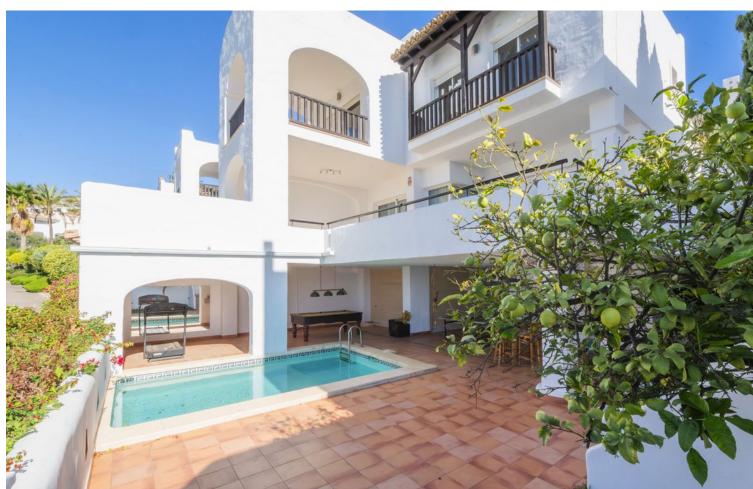

## Sales - House - Benalmadena 875.000€

www.mibgroup.es +34 662 58 96 58 info@mibgroup.es

Ref.-ID: MIBGR4898038 Benalmadena House

Community: 2,376 EUR / year IBI: 2,089 EUR / year

4

4

381 m2

Villa located in a quiet residential area, featuring 4 bedrooms, 3 bathrooms + 1 guest toilet, with a spacious and well-equipped kitchen that opens to a large living room with a fireplace. From the living room, you can access a 100 m² terrace. On the upper floor, there are 3 bedrooms and 2 bathrooms, including the master bedroom with an en-suite bathroom. There is also a guest bedroom with an en-suite bathroom and a large covered terrace on the lower floor, where the private pool is located. The property includes outdoor parking for two vehicles. The complex has a large communal pool surrounded by gardens. Located 1 km from Torremuelle train station, 1.5 km from the beach, and 500 m from Benalmádena Pueblo.

| Town Beachside Close To Golf Close To Shops Close To Sea    | Orientation South West          | <b>Condition</b> Good                                                    | Pool Communal Private    |
|-------------------------------------------------------------|---------------------------------|--------------------------------------------------------------------------|--------------------------|
| Close To Town Close To Schools Close To Marina Urbanisation |                                 |                                                                          |                          |
| Climate Control  Air Conditioning  Fireplace                | Views Sea Panoramic Garden Pool | Features Covered Terrace Fitted Wardrobes Near Transport Private Terrace | Furniture  Not Furnished |
| Garden Communal                                             | Parking Private                 |                                                                          |                          |