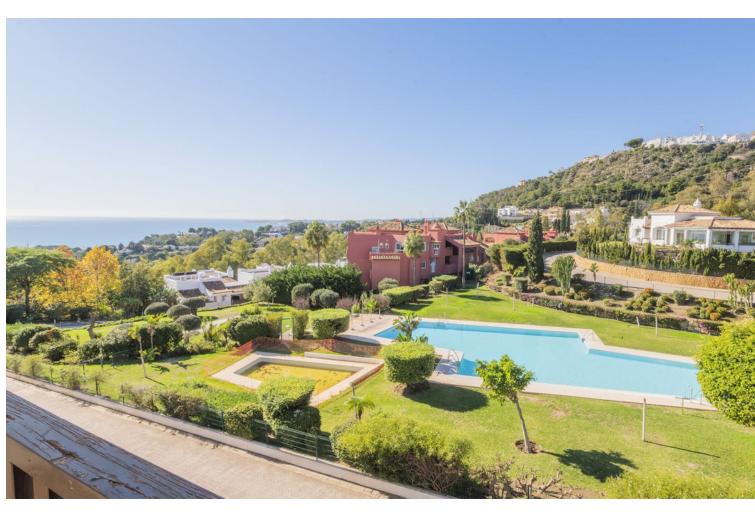

## Sales - House - Benalmadena 875.000€

www.mibgroup.es +34 662 58 96 58 info@mibgroup.es

Ref.-ID: MIBGR4898038 Benalmadena House

Community: 2,376 EUR / year IBI: 2,089 EUR / year

4

4

381 m2

Villa located in a quiet residential area, featuring 4 bedrooms, 3 bathrooms + 1 guest toilet, with a spacious and well-equipped kitchen that opens to a large living room with a fireplace. From the living room, you can access a 100 m² terrace. On the upper floor, there are 3 bedrooms and 2 bathrooms, including the master bedroom with an en-suite bathroom. There is also a guest bedroom with an en-suite bathroom and a large covered terrace on the lower floor, where the private pool is located. The property includes outdoor parking for two vehicles. The complex has a large communal pool surrounded by gardens. Located 1 km from Torremuelle train station, 1.5 km from the beach, and 500 m from Benalmádena Pueblo.

| Town Beachside Close To Golf Close To Shops Close To Sea    | Orientation South West          | <b>Condition</b> Good                                                    | Pool Communal Private    |
|-------------------------------------------------------------|---------------------------------|--------------------------------------------------------------------------|--------------------------|
| Close To Town Close To Schools Close To Marina Urbanisation |                                 |                                                                          |                          |
| Climate Control  Air Conditioning  Fireplace                | Views Sea Panoramic Garden Pool | Features Covered Terrace Fitted Wardrobes Near Transport Private Terrace | Furniture  Not Furnished |
| Garden Communal                                             | Parking Private                 |                                                                          |                          |