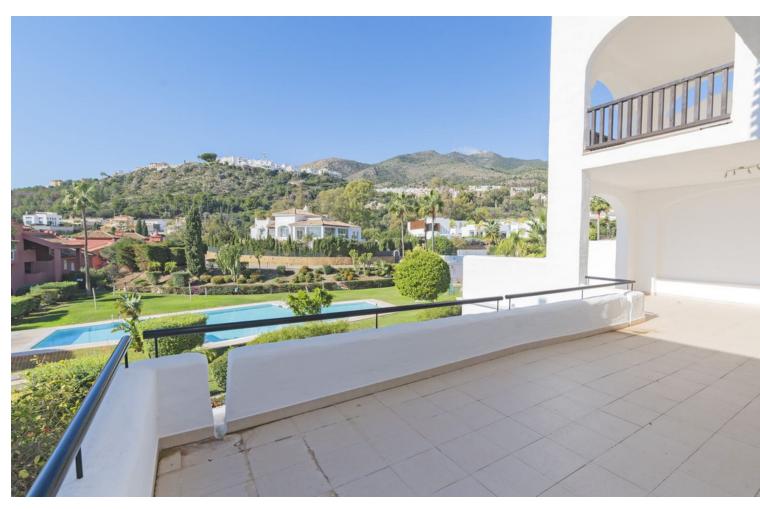

## Sales - House - Benalmadena 875.000€

www.mibgroup.es +34 662 58 96 58 info@mibgroup.es

Ref.-ID: MIBGR4898038 Benalmadena House

Community: 2,376 EUR / year IBI: 2,089 EUR / year

4

4

381 m2

Villa located in a quiet residential area, featuring 4 bedrooms, 3 bathrooms + 1 guest toilet, with a spacious and well-equipped kitchen that opens to a large living room with a fireplace. From the living room, you can access a 100 m² terrace. On the upper floor, there are 3 bedrooms and 2 bathrooms, including the master bedroom with an en-suite bathroom. There is also a guest bedroom with an en-suite bathroom and a large covered terrace on the lower floor, where the private pool is located. The property includes outdoor parking for two vehicles. The complex has a large communal pool surrounded by gardens. Located 1 km from Torremuelle train station, 1.5 km from the beach, and 500 m from Benalmádena Pueblo.

| Town Beachside Close To Golf Close To Shops Close To Sea    | Orientation South West          | <b>Condition</b> Good                                                    | Pool Communal Private    |
|-------------------------------------------------------------|---------------------------------|--------------------------------------------------------------------------|--------------------------|
| Close To Town Close To Schools Close To Marina Urbanisation |                                 |                                                                          |                          |
| Climate Control  Air Conditioning  Fireplace                | Views Sea Panoramic Garden Pool | Features Covered Terrace Fitted Wardrobes Near Transport Private Terrace | Furniture  Not Furnished |
| Garden Communal                                             | Parking Private                 |                                                                          |                          |