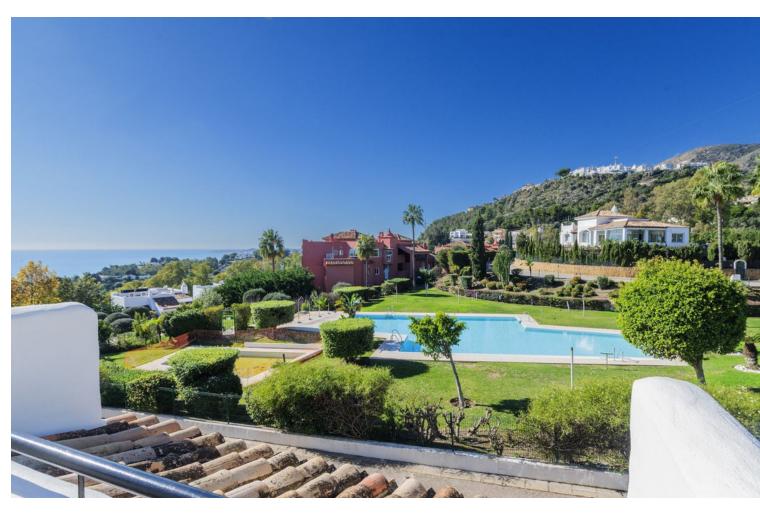

## Sales - House - Benalmadena 875.000€

www.mibgroup.es +34 662 58 96 58 info@mibgroup.es

Ref.-ID: MIBGR4898038 Benalmadena House

Community: 2,376 EUR / year IBI: 2,089 EUR / year

4

4

381 m2

Villa located in a quiet residential area, featuring 4 bedrooms, 3 bathrooms + 1 guest toilet, with a spacious and well-equipped kitchen that opens to a large living room with a fireplace. From the living room, you can access a 100 m² terrace. On the upper floor, there are 3 bedrooms and 2 bathrooms, including the master bedroom with an en-suite bathroom. There is also a guest bedroom with an en-suite bathroom and a large covered terrace on the lower floor, where the private pool is located. The property includes outdoor parking for two vehicles. The complex has a large communal pool surrounded by gardens. Located 1 km from Torremuelle train station, 1.5 km from the beach, and 500 m from Benalmádena Pueblo.

| Town Beachside Close To Golf Close To Shops Close To Sea    | Orientation South West          | <b>Condition</b> Good                                                    | Pool Communal Private    |
|-------------------------------------------------------------|---------------------------------|--------------------------------------------------------------------------|--------------------------|
| Close To Town Close To Schools Close To Marina Urbanisation |                                 |                                                                          |                          |
| Climate Control  Air Conditioning  Fireplace                | Views Sea Panoramic Garden Pool | Features Covered Terrace Fitted Wardrobes Near Transport Private Terrace | Furniture  Not Furnished |
| Garden Communal                                             | Parking Private                 |                                                                          |                          |