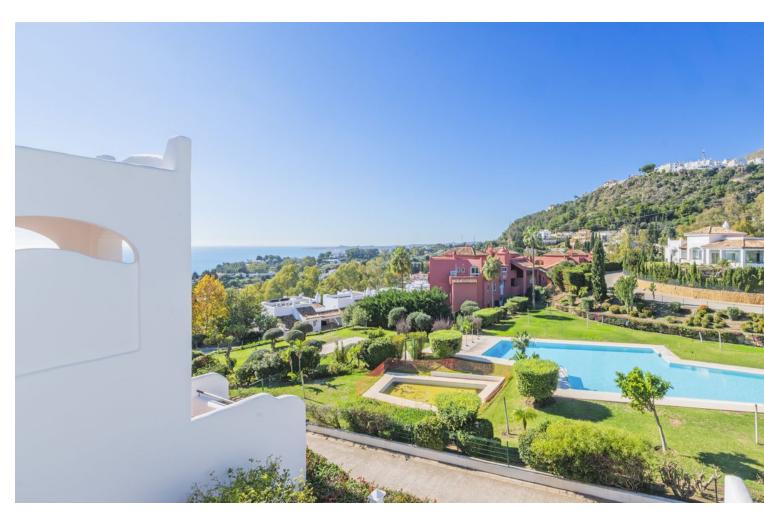

## Sales - House - Benalmadena 875.000€

www.mibgroup.es +34 662 58 96 58 info@mibgroup.es

Ref.-ID: MIBGR4898038 Benalmadena House

Community: 2,376 EUR / year IBI: 2,089 EUR / year

4

4

381 m2

Villa located in a quiet residential area, featuring 4 bedrooms, 3 bathrooms + 1 guest toilet, with a spacious and well-equipped kitchen that opens to a large living room with a fireplace. From the living room, you can access a 100 m² terrace. On the upper floor, there are 3 bedrooms and 2 bathrooms, including the master bedroom with an en-suite bathroom. There is also a guest bedroom with an en-suite bathroom and a large covered terrace on the lower floor, where the private pool is located. The property includes outdoor parking for two vehicles. The complex has a large communal pool surrounded by gardens. Located 1 km from Torremuelle train station, 1.5 km from the beach, and 500 m from Benalmádena Pueblo.

| Town Beachside Close To Golf Close To Shops Close To Sea    | Orientation South West          | <b>Condition</b> Good                                                    | Pool Communal Private    |
|-------------------------------------------------------------|---------------------------------|--------------------------------------------------------------------------|--------------------------|
| Close To Town Close To Schools Close To Marina Urbanisation |                                 |                                                                          |                          |
| Climate Control  Air Conditioning  Fireplace                | Views Sea Panoramic Garden Pool | Features Covered Terrace Fitted Wardrobes Near Transport Private Terrace | Furniture  Not Furnished |
| Garden Communal                                             | Parking Private                 |                                                                          |                          |