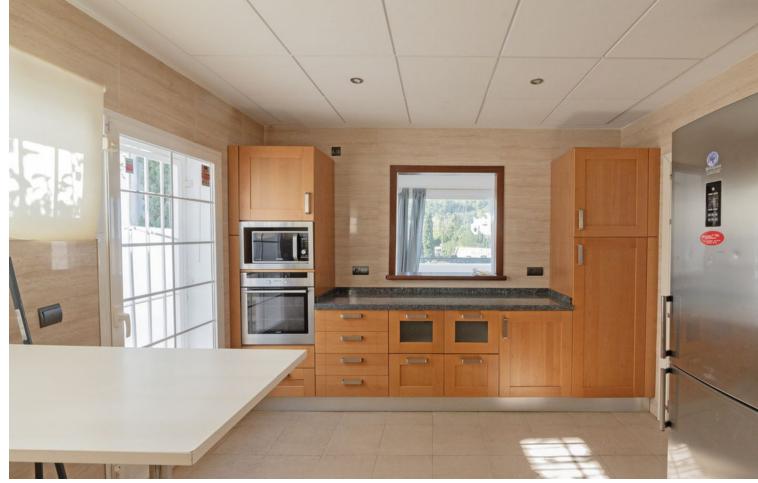

## Sales - House - Benalmadena 875.000€

www.mibgroup.es +34 662 58 96 58 info@mibgroup.es

Ref.-ID: MIBGR4898038 Benalmadena House

Community: 2,376 EUR / year IBI: 2,089 EUR / year

4

4

381 m2

Villa located in a quiet residential area, featuring 4 bedrooms, 3 bathrooms + 1 guest toilet, with a spacious and well-equipped kitchen that opens to a large living room with a fireplace. From the living room, you can access a 100 m² terrace. On the upper floor, there are 3 bedrooms and 2 bathrooms, including the master bedroom with an en-suite bathroom. There is also a guest bedroom with an en-suite bathroom and a large covered terrace on the lower floor, where the private pool is located. The property includes outdoor parking for two vehicles. The complex has a large communal pool surrounded by gardens. Located 1 km from Torremuelle train station, 1.5 km from the beach, and 500 m from Benalmádena Pueblo.