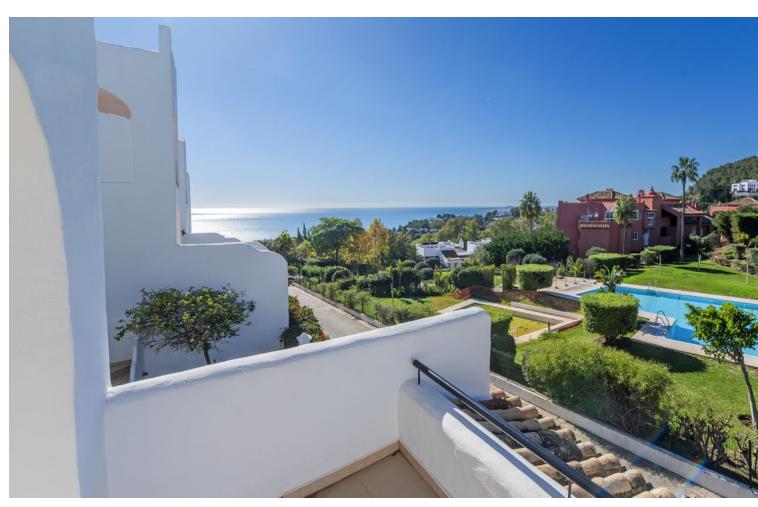

## Sales - House - Benalmadena 875.000€

www.mibgroup.es +34 662 58 96 58 info@mibgroup.es

Ref.-ID: MIBGR4898038 Benalmadena House

Community: 2,376 EUR / year IBI: 2,089 EUR / year

4

4

381 m2

Villa located in a quiet residential area, featuring 4 bedrooms, 3 bathrooms + 1 guest toilet, with a spacious and well-equipped kitchen that opens to a large living room with a fireplace. From the living room, you can access a 100 m² terrace. On the upper floor, there are 3 bedrooms and 2 bathrooms, including the master bedroom with an en-suite bathroom. There is also a guest bedroom with an en-suite bathroom and a large covered terrace on the lower floor, where the private pool is located. The property includes outdoor parking for two vehicles. The complex has a large communal pool surrounded by gardens. Located 1 km from Torremuelle train station, 1.5 km from the beach, and 500 m from Benalmádena Pueblo.

| Town Beachside Close To Golf Close To Shops Close To Sea    | Orientation South West          | <b>Condition</b> Good                                                    | Pool Communal Private    |
|-------------------------------------------------------------|---------------------------------|--------------------------------------------------------------------------|--------------------------|
| Close To Town Close To Schools Close To Marina Urbanisation |                                 |                                                                          |                          |
| Climate Control  Air Conditioning  Fireplace                | Views Sea Panoramic Garden Pool | Features Covered Terrace Fitted Wardrobes Near Transport Private Terrace | Furniture  Not Furnished |
| Garden Communal                                             | Parking Private                 |                                                                          |                          |