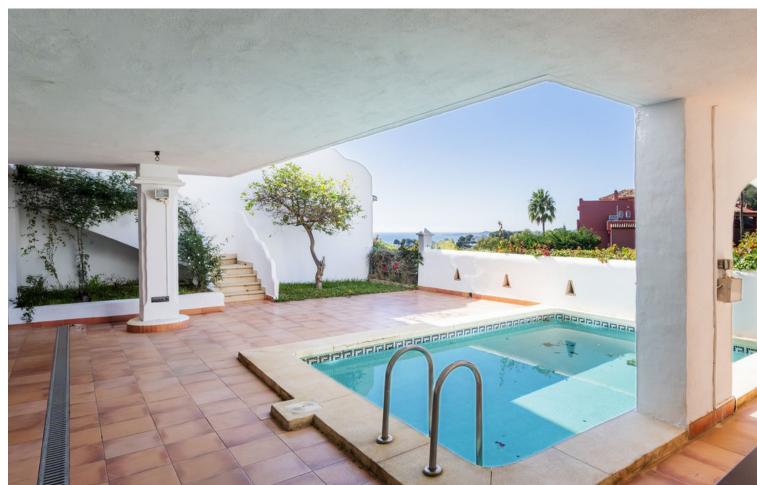

## Sales - House - Benalmadena 875.000€

www.mibgroup.es +34 662 58 96 58 info@mibgroup.es

Ref.-ID: MIBGR4898038 Benalmadena House

Community: 2,376 EUR / year IBI: 2,089 EUR / year

4

4

381 m2

Villa located in a quiet residential area, featuring 4 bedrooms, 3 bathrooms + 1 guest toilet, with a spacious and well-equipped kitchen that opens to a large living room with a fireplace. From the living room, you can access a 100 m² terrace. On the upper floor, there are 3 bedrooms and 2 bathrooms, including the master bedroom with an en-suite bathroom. There is also a guest bedroom with an en-suite bathroom and a large covered terrace on the lower floor, where the private pool is located. The property includes outdoor parking for two vehicles. The complex has a large communal pool surrounded by gardens. Located 1 km from Torremuelle train station, 1.5 km from the beach, and 500 m from Benalmádena Pueblo.