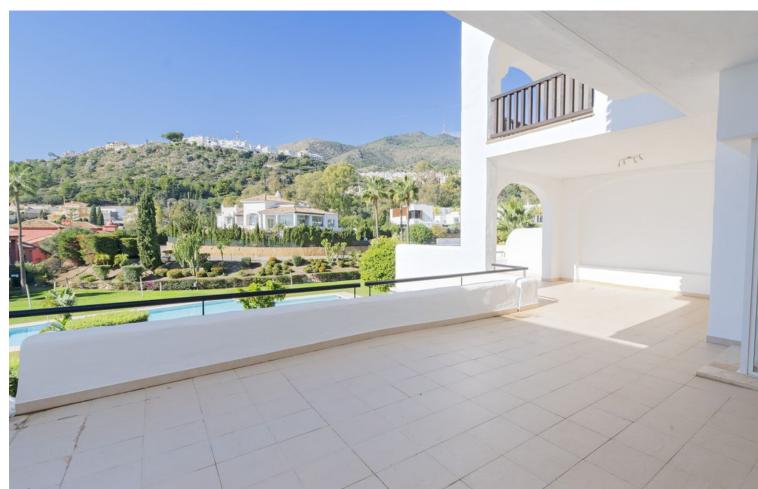

## Sales - House - Benalmadena 875.000€

www.mibgroup.es +34 662 58 96 58 info@mibgroup.es

Ref.-ID: MIBGR4898038 Benalmadena House

Community: 2,376 EUR / year IBI: 2,089 EUR / year

4

4

381 m2

Villa located in a quiet residential area, featuring 4 bedrooms, 3 bathrooms + 1 guest toilet, with a spacious and well-equipped kitchen that opens to a large living room with a fireplace. From the living room, you can access a 100 m² terrace. On the upper floor, there are 3 bedrooms and 2 bathrooms, including the master bedroom with an en-suite bathroom. There is also a guest bedroom with an en-suite bathroom and a large covered terrace on the lower floor, where the private pool is located. The property includes outdoor parking for two vehicles. The complex has a large communal pool surrounded by gardens. Located 1 km from Torremuelle train station, 1.5 km from the beach, and 500 m from Benalmádena Pueblo.

| Town Beachside Close To Golf Close To Shops Close To Sea    | Orientation South West          | <b>Condition</b> Good                                                    | Pool Communal Private    |
|-------------------------------------------------------------|---------------------------------|--------------------------------------------------------------------------|--------------------------|
| Close To Town Close To Schools Close To Marina Urbanisation |                                 |                                                                          |                          |
| Climate Control  Air Conditioning  Fireplace                | Views Sea Panoramic Garden Pool | Features Covered Terrace Fitted Wardrobes Near Transport Private Terrace | Furniture  Not Furnished |
| Garden Communal                                             | Parking Private                 |                                                                          |                          |