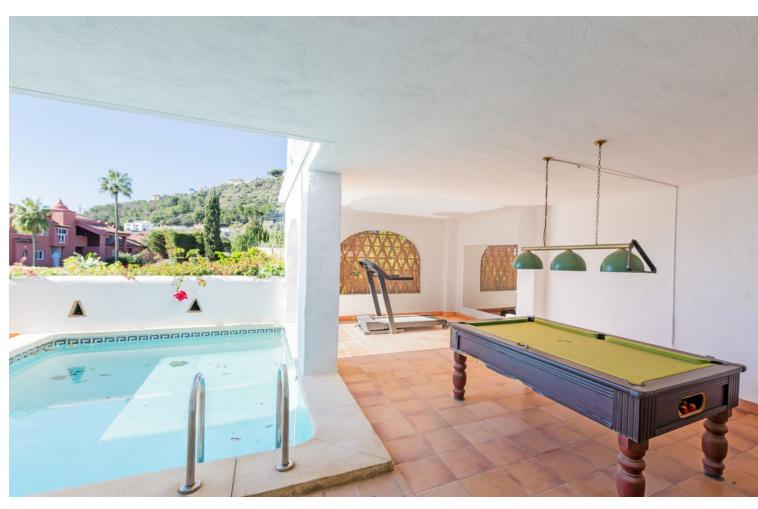

## Sales - House - Benalmadena 875.000€

www.mibgroup.es +34 662 58 96 58 info@mibgroup.es

Ref.-ID: MIBGR4898038 Benalmadena House

Community: 2,376 EUR / year IBI: 2,089 EUR / year

4

4

381 m2

Villa located in a quiet residential area, featuring 4 bedrooms, 3 bathrooms + 1 guest toilet, with a spacious and well-equipped kitchen that opens to a large living room with a fireplace. From the living room, you can access a 100 m² terrace. On the upper floor, there are 3 bedrooms and 2 bathrooms, including the master bedroom with an en-suite bathroom. There is also a guest bedroom with an en-suite bathroom and a large covered terrace on the lower floor, where the private pool is located. The property includes outdoor parking for two vehicles. The complex has a large communal pool surrounded by gardens. Located 1 km from Torremuelle train station, 1.5 km from the beach, and 500 m from Benalmádena Pueblo.