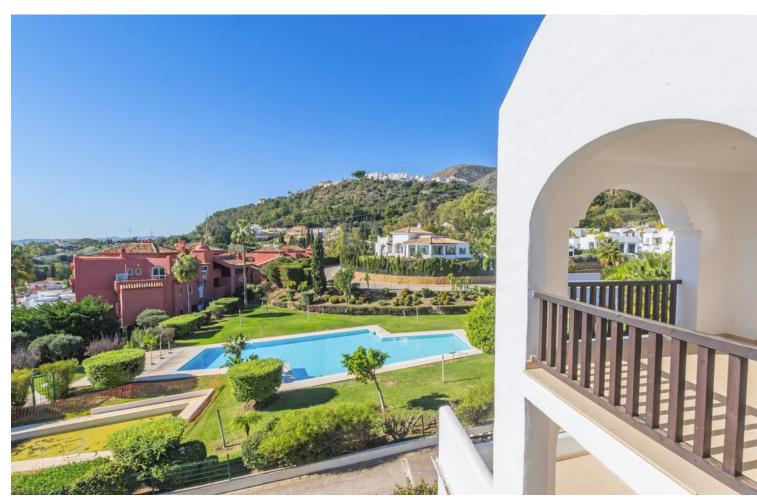

## Sales - House - Benalmadena 875.000€

www.mibgroup.es +34 662 58 96 58 info@mibgroup.es

Ref.-ID: MIBGR4898038 Benalmadena House

Community: 2,376 EUR / year IBI: 2,089 EUR / year

4

4

381 m2

Villa located in a quiet residential area, featuring 4 bedrooms, 3 bathrooms + 1 guest toilet, with a spacious and well-equipped kitchen that opens to a large living room with a fireplace. From the living room, you can access a 100 m² terrace. On the upper floor, there are 3 bedrooms and 2 bathrooms, including the master bedroom with an en-suite bathroom. There is also a guest bedroom with an en-suite bathroom and a large covered terrace on the lower floor, where the private pool is located. The property includes outdoor parking for two vehicles. The complex has a large communal pool surrounded by gardens. Located 1 km from Torremuelle train station, 1.5 km from the beach, and 500 m from Benalmádena Pueblo.

| Town Beachside Close To Golf Close To Shops Close To Sea    | Orientation South West          | <b>Condition</b> Good                                                    | Pool Communal Private    |
|-------------------------------------------------------------|---------------------------------|--------------------------------------------------------------------------|--------------------------|
| Close To Town Close To Schools Close To Marina Urbanisation |                                 |                                                                          |                          |
| Climate Control  Air Conditioning  Fireplace                | Views Sea Panoramic Garden Pool | Features Covered Terrace Fitted Wardrobes Near Transport Private Terrace | Furniture  Not Furnished |
| Garden Communal                                             | Parking Private                 |                                                                          |                          |