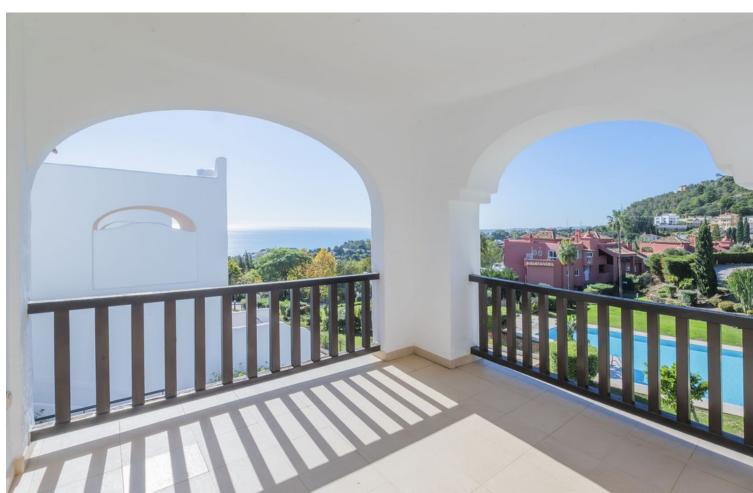

## Sales - House - Benalmadena 875.000€

www.mibgroup.es +34 662 58 96 58 info@mibgroup.es

Ref.-ID: MIBGR4898038 Benalmadena House

Community: 2,376 EUR / year IBI: 2,089 EUR / year

4

4

381 m2

Villa located in a quiet residential area, featuring 4 bedrooms, 3 bathrooms + 1 guest toilet, with a spacious and well-equipped kitchen that opens to a large living room with a fireplace. From the living room, you can access a 100 m² terrace. On the upper floor, there are 3 bedrooms and 2 bathrooms, including the master bedroom with an en-suite bathroom. There is also a guest bedroom with an en-suite bathroom and a large covered terrace on the lower floor, where the private pool is located. The property includes outdoor parking for two vehicles. The complex has a large communal pool surrounded by gardens. Located 1 km from Torremuelle train station, 1.5 km from the beach, and 500 m from Benalmádena Pueblo.

| Town Beachside Close To Golf Close To Shops Close To Sea    | Orientation South West          | <b>Condition</b> Good                                                    | Pool Communal Private    |
|-------------------------------------------------------------|---------------------------------|--------------------------------------------------------------------------|--------------------------|
| Close To Town Close To Schools Close To Marina Urbanisation |                                 |                                                                          |                          |
| Climate Control  Air Conditioning  Fireplace                | Views Sea Panoramic Garden Pool | Features Covered Terrace Fitted Wardrobes Near Transport Private Terrace | Furniture  Not Furnished |
| Garden Communal                                             | Parking Private                 |                                                                          |                          |