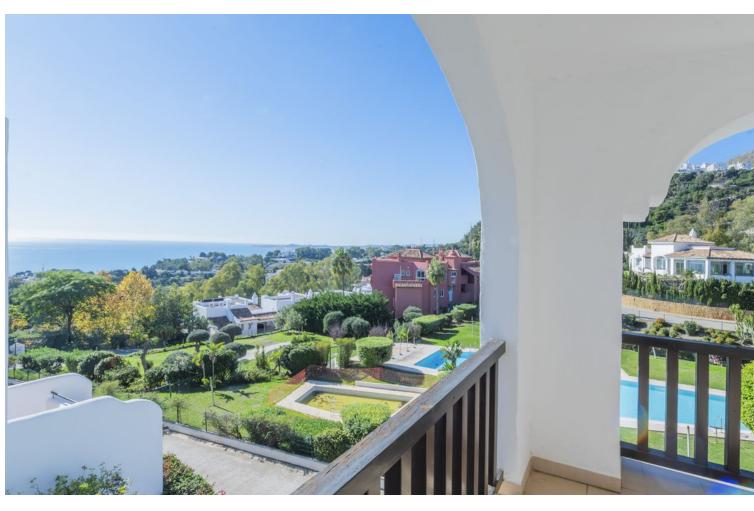

## Sales - House - Benalmadena 875.000€

www.mibgroup.es +34 662 58 96 58 info@mibgroup.es

Ref.-ID: MIBGR4898038 Benalmadena House

Community: 2,376 EUR / year IBI: 2,089 EUR / year

4

4

381 m2

Villa located in a quiet residential area, featuring 4 bedrooms, 3 bathrooms + 1 guest toilet, with a spacious and well-equipped kitchen that opens to a large living room with a fireplace. From the living room, you can access a 100 m² terrace. On the upper floor, there are 3 bedrooms and 2 bathrooms, including the master bedroom with an en-suite bathroom. There is also a guest bedroom with an en-suite bathroom and a large covered terrace on the lower floor, where the private pool is located. The property includes outdoor parking for two vehicles. The complex has a large communal pool surrounded by gardens. Located 1 km from Torremuelle train station, 1.5 km from the beach, and 500 m from Benalmádena Pueblo.

| Town Beachside Close To Golf Close To Shops Close To Sea    | Orientation South West          | <b>Condition</b> Good                                                    | Pool Communal Private    |
|-------------------------------------------------------------|---------------------------------|--------------------------------------------------------------------------|--------------------------|
| Close To Town Close To Schools Close To Marina Urbanisation |                                 |                                                                          |                          |
| Climate Control  Air Conditioning  Fireplace                | Views Sea Panoramic Garden Pool | Features Covered Terrace Fitted Wardrobes Near Transport Private Terrace | Furniture  Not Furnished |
| Garden Communal                                             | Parking Private                 |                                                                          |                          |