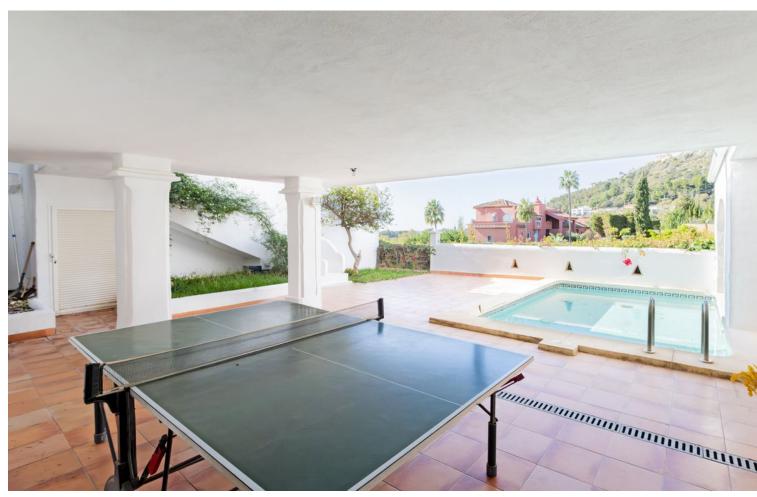

## Sales - House - Benalmadena 875.000€

www.mibgroup.es +34 662 58 96 58 info@mibgroup.es

Ref.-ID: MIBGR4898038 Benalmadena House

Community: 2,376 EUR / year IBI: 2,089 EUR / year

4

4

381 m2

Villa located in a quiet residential area, featuring 4 bedrooms, 3 bathrooms + 1 guest toilet, with a spacious and well-equipped kitchen that opens to a large living room with a fireplace. From the living room, you can access a 100 m² terrace. On the upper floor, there are 3 bedrooms and 2 bathrooms, including the master bedroom with an en-suite bathroom. There is also a guest bedroom with an en-suite bathroom and a large covered terrace on the lower floor, where the private pool is located. The property includes outdoor parking for two vehicles. The complex has a large communal pool surrounded by gardens. Located 1 km from Torremuelle train station, 1.5 km from the beach, and 500 m from Benalmádena Pueblo.