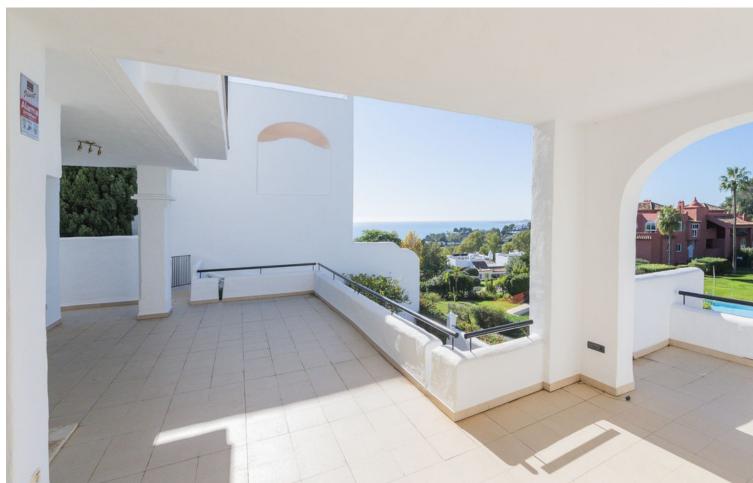

## Sales - House - Benalmadena 875.000€

www.mibgroup.es +34 662 58 96 58 info@mibgroup.es

Ref.-ID: MIBGR4898038 Benalmadena House

Community: 2,376 EUR / year IBI: 2,089 EUR / year

4

4

381 m2

Villa located in a quiet residential area, featuring 4 bedrooms, 3 bathrooms + 1 guest toilet, with a spacious and well-equipped kitchen that opens to a large living room with a fireplace. From the living room, you can access a 100 m² terrace. On the upper floor, there are 3 bedrooms and 2 bathrooms, including the master bedroom with an en-suite bathroom. There is also a guest bedroom with an en-suite bathroom and a large covered terrace on the lower floor, where the private pool is located. The property includes outdoor parking for two vehicles. The complex has a large communal pool surrounded by gardens. Located 1 km from Torremuelle train station, 1.5 km from the beach, and 500 m from Benalmádena Pueblo.

| Town Beachside Close To Golf Close To Shops Close To Sea    | Orientation South West          | <b>Condition</b> Good                                                    | Pool Communal Private    |
|-------------------------------------------------------------|---------------------------------|--------------------------------------------------------------------------|--------------------------|
| Close To Town Close To Schools Close To Marina Urbanisation |                                 |                                                                          |                          |
| Climate Control  Air Conditioning  Fireplace                | Views Sea Panoramic Garden Pool | Features Covered Terrace Fitted Wardrobes Near Transport Private Terrace | Furniture  Not Furnished |
| Garden Communal                                             | Parking Private                 |                                                                          |                          |