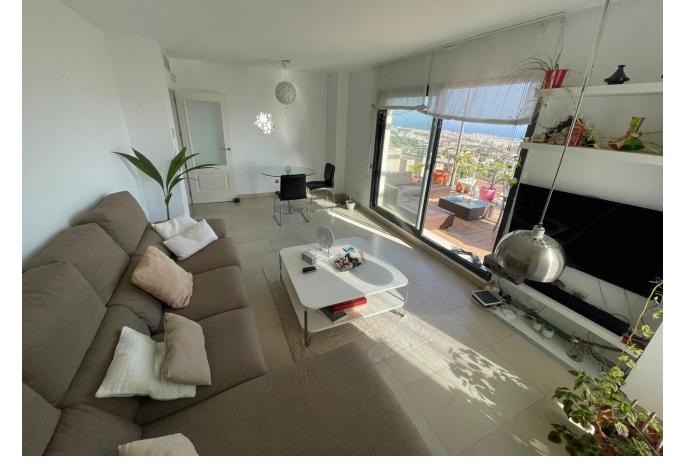

2

2

105 m<sup>2</sup>

Stunning Modern Penthouse with Panoramic Views in Benalmádena This elegant penthouse, built in 2020, is situated in a tranquil and well-connected urbanization in Benalmádena. Boasting breathtaking views and contemporary design, the property offers the perfect blend of comfort and convenience. Located just 15 minutes from Málaga Airport and 30 minutes from Marbella, it provides easy access to supermarkets, pharmacies, bus stops, and a golf course just three minutes away. The community also features exceptional amenities, including two swimming pools, lush green areas, and a playground. The property spans  $196m^2$ , with  $95m^2$  of living space comprising a welcoming entrance hall with fitted wardrobes, a fully equipped independent kitchen, and a spacious, sunlit living room opening onto a  $39m^2$  terrace. It includes two bedrooms with built-in wardrobes and two modern bathrooms, one of which is en-suite. The home is southfacing, ensuring abundant natural light, and features centralized air conditioning, smooth walls, and sleek lacquered interior doors. Additional highlights include two garage spaces, a storage room, and a magnificent  $60m^2$  solarium, perfect for enjoying the Mediterranean lifestyle. This property is ideal for those seeking a modern, luminous, and comfortable home in a prime location. For more information or to arrange a viewing, please contact me today.