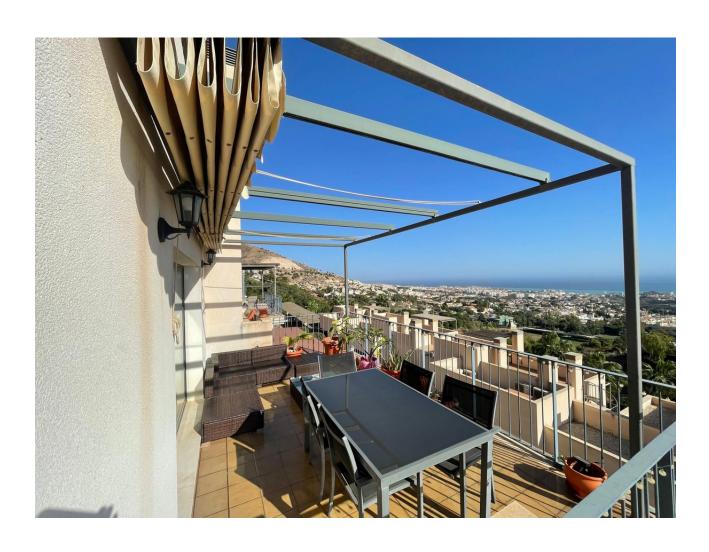

2

2

105 m<sup>2</sup>

Stunning Modern Penthouse with Panoramic Views in Benalmádena This elegant penthouse, built in 2020, is situated in a tranquil and well-connected urbanization in Benalmádena. Boasting breathtaking views and contemporary design, the property offers the perfect blend of comfort and convenience. Located just 15 minutes from Málaga Airport and 30 minutes from Marbella, it provides easy access to supermarkets, pharmacies, bus stops, and a golf course just three minutes away. The community also features exceptional amenities, including two swimming pools, lush green areas, and a playground. The property spans  $196m^2$ , with  $95m^2$  of living space comprising a welcoming entrance hall with fitted wardrobes, a fully equipped independent kitchen, and a spacious, sunlit living room opening onto a  $39m^2$  terrace. It includes two bedrooms with built-in wardrobes and two modern bathrooms, one of which is en-suite. The home is southfacing, ensuring abundant natural light, and features centralized air conditioning, smooth walls, and sleek lacquered interior doors. Additional highlights include two garage spaces, a storage room, and a magnificent  $60m^2$  solarium, perfect for enjoying the Mediterranean lifestyle. This property is ideal for those seeking a modern, luminous, and comfortable home in a prime location. For more information or to arrange a viewing, please contact me today.