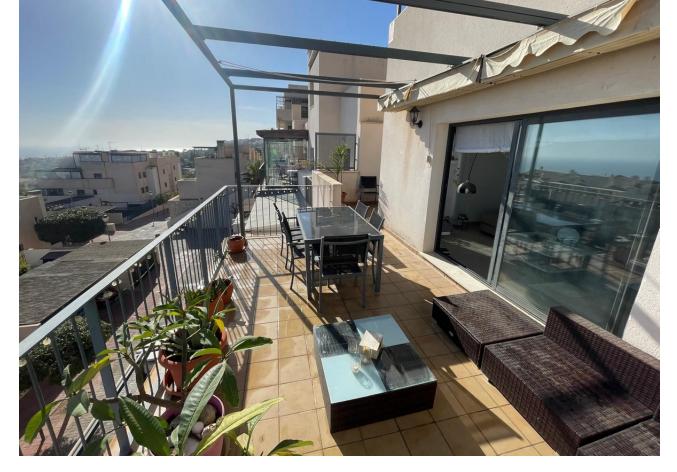

2

2

105 m<sup>2</sup>

Stunning Modern Penthouse with Panoramic Views in Benalmádena This elegant penthouse, built in 2020, is situated in a tranquil and well-connected urbanization in Benalmádena. Boasting breathtaking views and contemporary design, the property offers the perfect blend of comfort and convenience. Located just 15 minutes from Málaga Airport and 30 minutes from Marbella, it provides easy access to supermarkets, pharmacies, bus stops, and a golf course just three minutes away. The community also features exceptional amenities, including two swimming pools, lush green areas, and a playground. The property spans  $196m^2$ , with  $95m^2$  of living space comprising a welcoming entrance hall with fitted wardrobes, a fully equipped independent kitchen, and a spacious, sunlit living room opening onto a  $39m^2$  terrace. It includes two bedrooms with built-in wardrobes and two modern bathrooms, one of which is en-suite. The home is southfacing, ensuring abundant natural light, and features centralized air conditioning, smooth walls, and sleek lacquered interior doors. Additional highlights include two garage spaces, a storage room, and a magnificent  $60m^2$  solarium, perfect for enjoying the Mediterranean lifestyle. This property is ideal for those seeking a modern, luminous, and comfortable home in a prime location. For more information or to arrange a viewing, please contact me today.