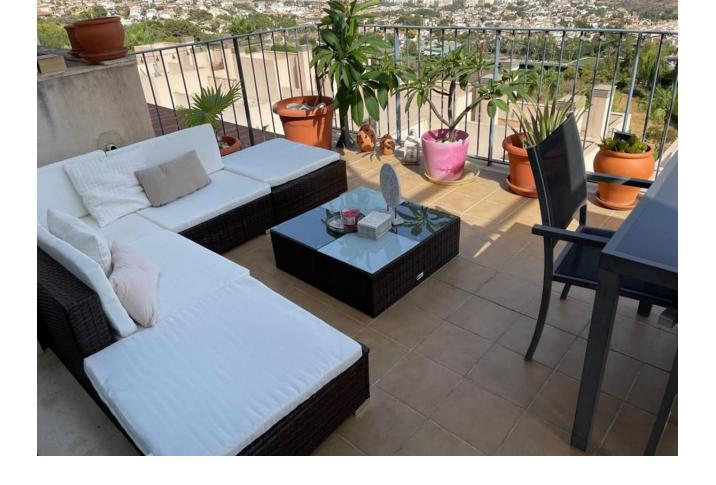

2

2

105 m<sup>2</sup>

Stunning Modern Penthouse with Panoramic Views in Benalmádena This elegant penthouse, built in 2020, is situated in a tranquil and well-connected urbanization in Benalmádena. Boasting breathtaking views and contemporary design, the property offers the perfect blend of comfort and convenience. Located just 15 minutes from Málaga Airport and 30 minutes from Marbella, it provides easy access to supermarkets, pharmacies, bus stops, and a golf course just three minutes away. The community also features exceptional amenities, including two swimming pools, lush green areas, and a playground. The property spans  $196m^2$ , with  $95m^2$  of living space comprising a welcoming entrance hall with fitted wardrobes, a fully equipped independent kitchen, and a spacious, sunlit living room opening onto a  $39m^2$  terrace. It includes two bedrooms with built-in wardrobes and two modern bathrooms, one of which is en-suite. The home is southfacing, ensuring abundant natural light, and features centralized air conditioning, smooth walls, and sleek lacquered interior doors. Additional highlights include two garage spaces, a storage room, and a magnificent  $60m^2$  solarium, perfect for enjoying the Mediterranean lifestyle. This property is ideal for those seeking a modern, luminous, and comfortable home in a prime location. For more information or to arrange a viewing, please contact me today.