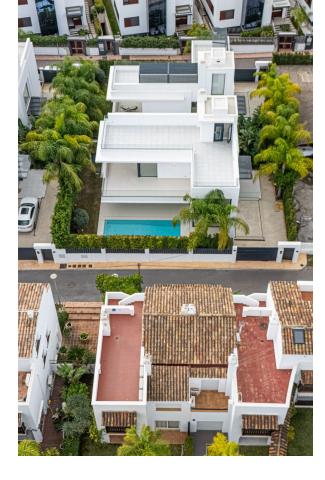

Sales - House - Puerto Banús 3.750.000€ www.mibgroup.es +34 662 58 96 58 info@mibgroup.es

The marvelous new modern villa for sale is located in one of the most luxurious residential areas in Marbella – Golden Mile, in a secure urbanization Rio Verde, just 100 meters from the beach. The villa combines excellent quality, an amazing location, and the best price. The house is spacious, full of light, and equipped with everything necessary for a comfortable life. It consists of 4 bedrooms and 5 bathrooms and large terraces on each floor, covered and uncovered, perfect for barbecue, gatherings with friends or just sunbathing to your heart's content. A private swimming pool will bring joy to your whole family throughout the long Spanish summer. The villa in the Golden Mile is located close to the beach, three minutes walk away from Puerto Banus and within walking distance from the supermarkets. The villa offers beautiful sea views and is the perfect choice both as a holiday residence and family home.. Detached Villa, Puerto Banús, Costa del Sol. 4 Bedrooms, 5 Bathrooms, Built 434 m², Garden/Plot 414 m². Setting : Town, Commercial Area, Beachside, Port, Close To Port, Close To Shops, Close To Sea, Close To Town, Close To Schools, Marina, Close To Marina. Orientation : South. Condition : Excellent, New Construction. Pool : Private. Climate Control : Air Conditioning, Hot A/C, Cold A/C, Central Heating. Views : Garden, Courtyard. Features : Covered Terrace, Private Terrace, Utility Room, Ensuite Bathroom, Double Glazing. Furniture : Not Furnished. Kitchen : Fully Fitted. Garden : Private. Security : Entry Phone, Alarm System. Parking : Garage, Private. Utilities : Drinkable Water. Category : Luxury, Resale, Contemporary.