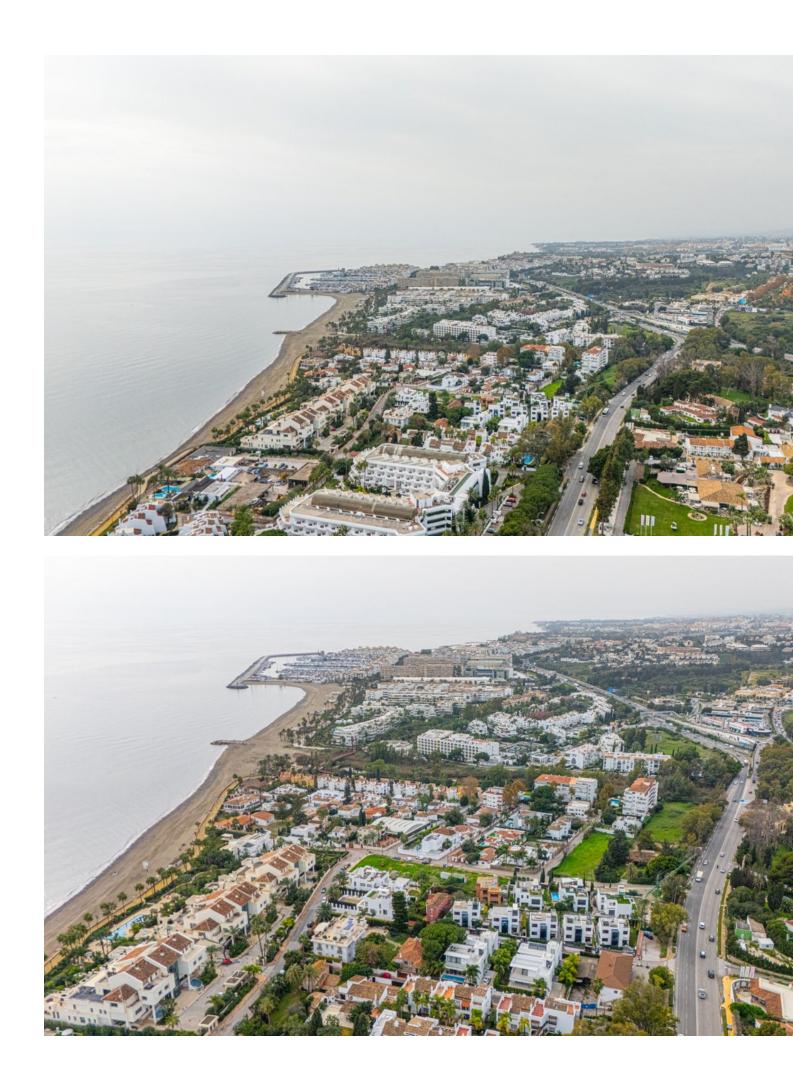

Sales - House - Puerto Banús 3.750.000€ www.mibgroup.es +34 662 58 96 58 info@mibgroup.es

The marvelous new modern villa for sale is located in one of the most luxurious residential areas in Marbella – Golden Mile, in a secure urbanization Rio Verde, just 100 meters from the beach. The villa combines excellent quality, an amazing location, and the best price. The house is spacious, full of light, and equipped with everything necessary for a comfortable life. It consists of 4 bedrooms and 5 bathrooms and large terraces on each floor, covered and uncovered, perfect for barbecue, gatherings with friends or just sunbathing to your heart's content. A private swimming pool will bring joy to your whole family throughout the long Spanish summer. The villa in the Golden Mile is located close to the beach, three minutes walk away from Puerto Banus and within walking distance from the supermarkets. The villa offers beautiful sea views and is the perfect choice both as a holiday residence and family home.. Detached Villa, Puerto Banús, Costa del Sol. 4 Bedrooms, 5 Bathrooms, Built 434 m², Garden/Plot 414 m². Setting : Town, Commercial Area, Beachside, Port, Close To Port, Close To Shops, Close To Sea, Close To Town, Close To Schools, Marina, Close To Marina. Orientation : South. Condition : Excellent, New Construction. Pool : Private. Climate Control : Air Conditioning, Hot A/C, Cold A/C, Central Heating. Views : Garden, Courtyard. Features : Covered Terrace, Private Terrace, Utility Room, Ensuite Bathroom, Double Glazing. Furniture : Not Furnished. Kitchen : Fully Fitted. Garden : Private. Security : Entry Phone, Alarm System. Parking : Garage, Private. Utilities : Drinkable Water. Category : Luxury, Resale, Contemporary.