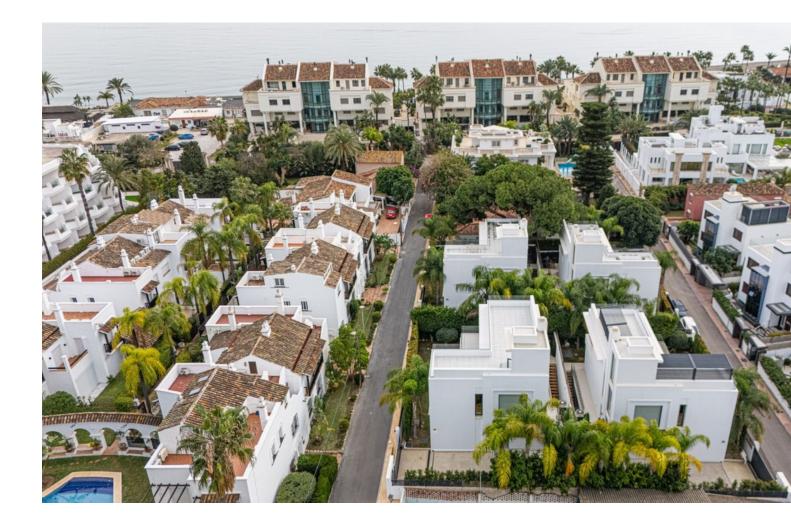

Sales - House - Puerto Banús 3.750.000€ www.mibgroup.es +34 662 58 96 58 info@mibgroup.es

The marvelous new modern villa for sale is located in one of the most luxurious residential areas in Marbella – Golden Mile, in a secure urbanization Rio Verde, just 100 meters from the beach. The villa combines excellent quality, an amazing location, and the best price. The house is spacious, full of light, and equipped with everything necessary for a comfortable life. It consists of 4 bedrooms and 5 bathrooms and large terraces on each floor, covered and uncovered, perfect for barbecue, gatherings with friends or just sunbathing to your heart's content. A private swimming pool will bring joy to your whole family throughout the long Spanish summer. The villa in the Golden Mile is located close to the beach, three minutes walk away from Puerto Banus and within walking distance from the supermarkets. The villa offers beautiful sea views and is the perfect choice both as a holiday residence and family home.. Detached Villa, Puerto Banús, Costa del Sol. 4 Bedrooms, 5 Bathrooms, Built 434 m², Garden/Plot 414 m². Setting : Town, Commercial Area, Beachside, Port, Close To Port, Close To Shops, Close To Sea, Close To Town, Close To Schools, Marina, Close To Marina. Orientation : South. Condition : Excellent, New Construction. Pool : Private. Climate Control : Air Conditioning, Hot A/C, Cold A/C, Central Heating. Views : Garden, Courtyard. Features : Covered Terrace, Private Terrace, Utility Room, Ensuite Bathroom, Double Glazing. Furniture : Not Furnished. Kitchen : Fully Fitted. Garden : Private. Security : Entry Phone, Alarm System. Parking : Garage, Private. Utilities : Drinkable Water. Category : Luxury, Resale, Contemporary.