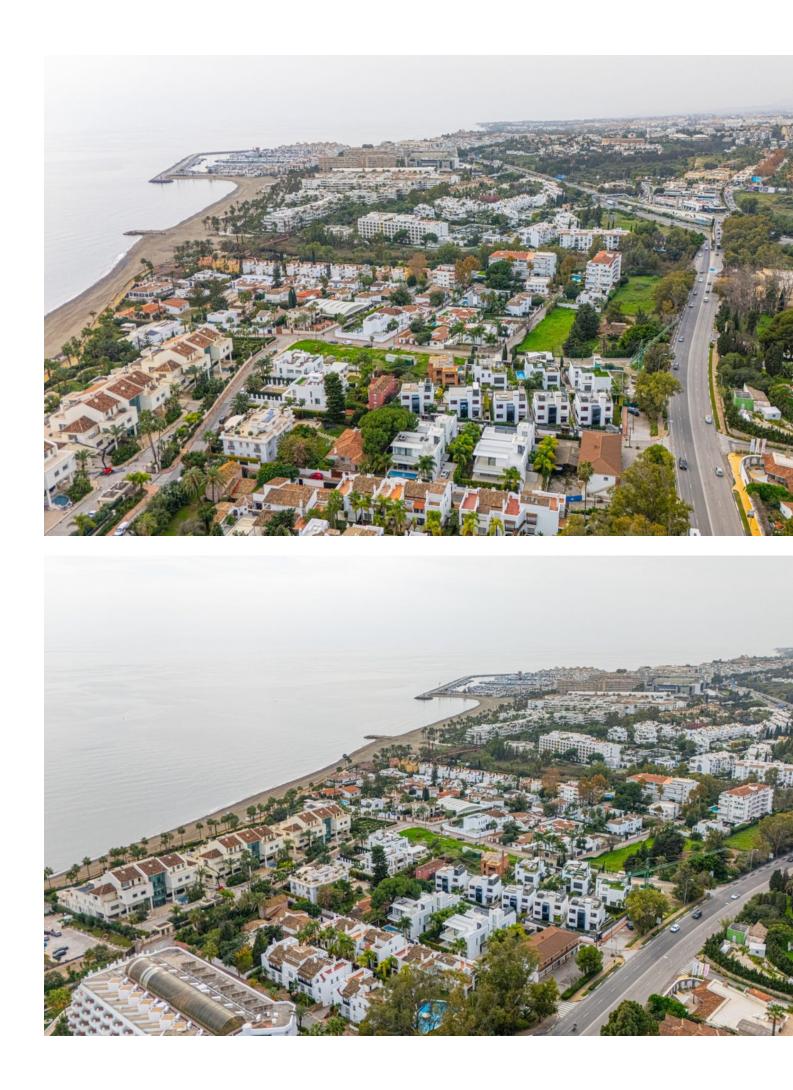

Sales - House - Puerto Banús 3.750.000€ www.mibgroup.es +34 662 58 96 58 info@mibgroup.es

The marvelous new modern villa for sale is located in one of the most luxurious residential areas in Marbella – Golden Mile, in a secure urbanization Rio Verde, just 100 meters from the beach. The villa combines excellent quality, an amazing location, and the best price. The house is spacious, full of light, and equipped with everything necessary for a comfortable life. It consists of 4 bedrooms and 5 bathrooms and large terraces on each floor, covered and uncovered, perfect for barbecue, gatherings with friends or just sunbathing to your heart's content. A private swimming pool will bring joy to your whole family throughout the long Spanish summer. The villa in the Golden Mile is located close to the beach, three minutes walk away from Puerto Banus and within walking distance from the supermarkets. The villa offers beautiful sea views and is the perfect choice both as a holiday residence and family home.. Detached Villa, Puerto Banús, Costa del Sol. 4 Bedrooms, 5 Bathrooms, Built 434 m², Garden/Plot 414 m². Setting : Town, Commercial Area, Beachside, Port, Close To Port, Close To Shops, Close To Sea, Close To Town, Close To Schools, Marina, Close To Marina. Orientation : South. Condition : Excellent, New Construction. Pool : Private. Climate Control : Air Conditioning, Hot A/C, Cold A/C, Central Heating. Views : Garden, Courtyard. Features : Covered Terrace, Private Terrace, Utility Room, Ensuite Bathroom, Double Glazing. Furniture : Not Furnished. Kitchen : Fully Fitted. Garden : Private. Security : Entry Phone, Alarm System. Parking : Garage, Private. Utilities : Drinkable Water. Category : Luxury, Resale, Contemporary.