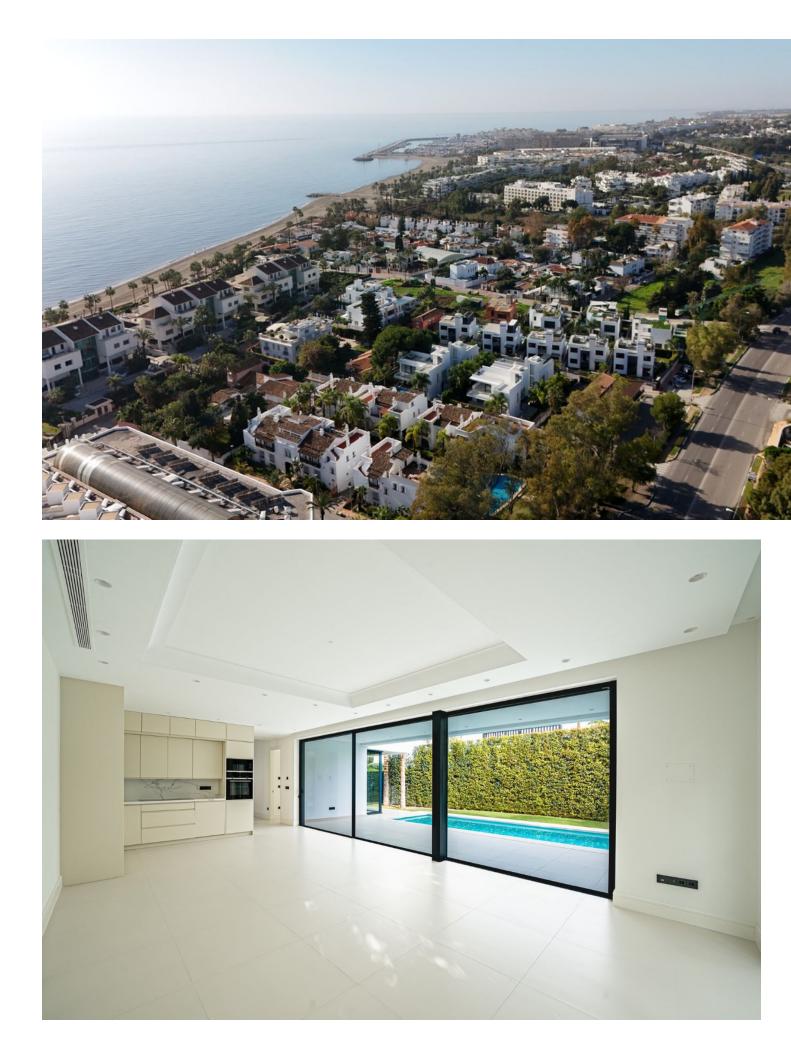

Sales - House - Puerto Banús 3.750.000€ www.mibgroup.es +34 662 58 96 58 info@mibgroup.es

The marvelous new modern villa for sale is located in one of the most luxurious residential areas in Marbella – Golden Mile, in a secure urbanization Rio Verde, just 100 meters from the beach. The villa combines excellent quality, an amazing location, and the best price. The house is spacious, full of light, and equipped with everything necessary for a comfortable life. It consists of 4 bedrooms and 5 bathrooms and large terraces on each floor, covered and uncovered, perfect for barbecue, gatherings with friends or just sunbathing to your heart's content. A private swimming pool will bring joy to your whole family throughout the long Spanish summer. The villa in the Golden Mile is located close to the beach, three minutes walk away from Puerto Banus and within walking distance from the supermarkets. The villa offers beautiful sea views and is the perfect choice both as a holiday residence and family home.. Detached Villa, Puerto Banús, Costa del Sol. 4 Bedrooms, 5 Bathrooms, Built 434 m², Garden/Plot 414 m². Setting : Town, Commercial Area, Beachside, Port, Close To Port, Close To Shops, Close To Sea, Close To Town, Close To Schools, Marina, Close To Marina. Orientation : South. Condition : Excellent, New Construction. Pool : Private. Climate Control : Air Conditioning, Hot A/C, Cold A/C, Central Heating. Views : Garden, Courtyard. Features : Covered Terrace, Private Terrace, Utility Room, Ensuite Bathroom, Double Glazing. Furniture : Not Furnished. Kitchen : Fully Fitted. Garden : Private. Security : Entry Phone, Alarm System. Parking : Garage, Private. Utilities : Drinkable Water. Category : Luxury, Resale, Contemporary.