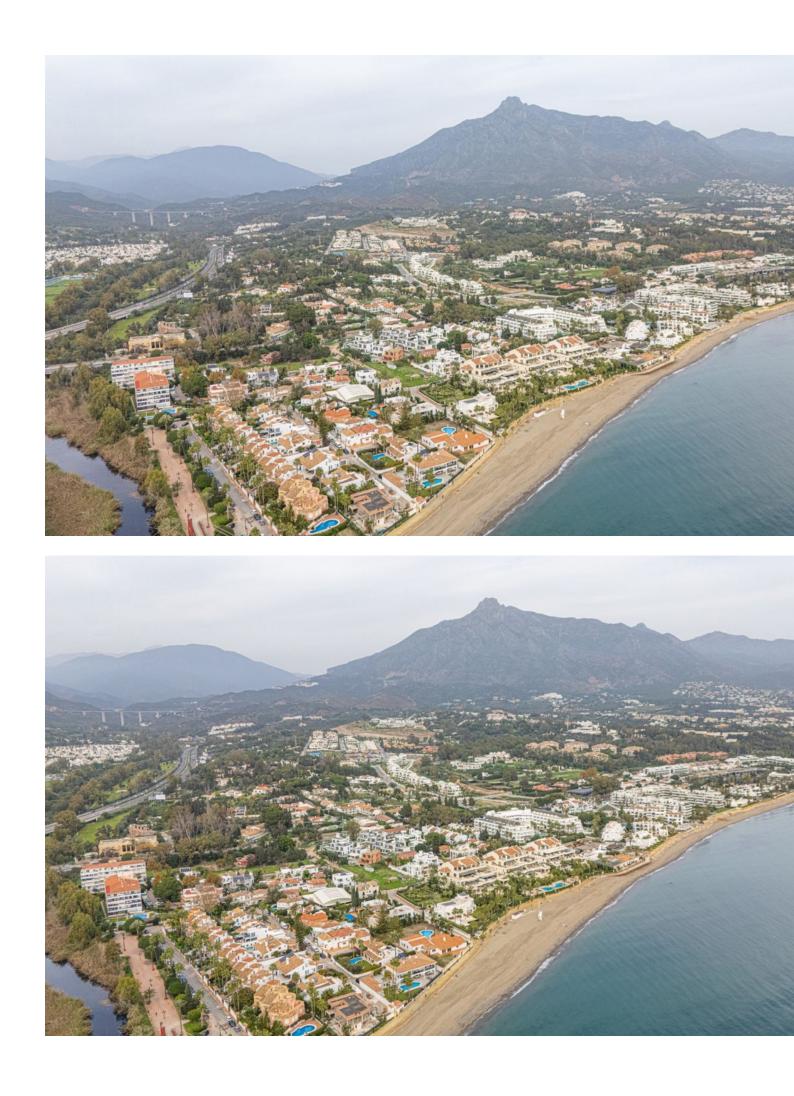

Sales - House - Puerto Banús 3.750.000€ www.mibgroup.es +34 662 58 96 58 info@mibgroup.es

The marvelous new modern villa for sale is located in one of the most luxurious residential areas in Marbella – Golden Mile, in a secure urbanization Rio Verde, just 100 meters from the beach. The villa combines excellent quality, an amazing location, and the best price. The house is spacious, full of light, and equipped with everything necessary for a comfortable life. It consists of 4 bedrooms and 5 bathrooms and large terraces on each floor, covered and uncovered, perfect for barbecue, gatherings with friends or just sunbathing to your heart's content. A private swimming pool will bring joy to your whole family throughout the long Spanish summer. The villa in the Golden Mile is located close to the beach, three minutes walk away from Puerto Banus and within walking distance from the supermarkets. The villa offers beautiful sea views and is the perfect choice both as a holiday residence and family home.. Detached Villa, Puerto Banús, Costa del Sol. 4 Bedrooms, 5 Bathrooms, Built 434 m², Garden/Plot 414 m². Setting : Town, Commercial Area, Beachside, Port, Close To Port, Close To Shops, Close To Sea, Close To Town, Close To Schools, Marina, Close To Marina. Orientation : South. Condition : Excellent, New Construction. Pool : Private. Climate Control : Air Conditioning, Hot A/C, Cold A/C, Central Heating. Views : Garden, Courtyard. Features : Covered Terrace, Private Terrace, Utility Room, Ensuite Bathroom, Double Glazing. Furniture : Not Furnished. Kitchen : Fully Fitted. Garden : Private. Security : Entry Phone, Alarm System. Parking : Garage, Private. Utilities : Drinkable Water. Category : Luxury, Resale, Contemporary.