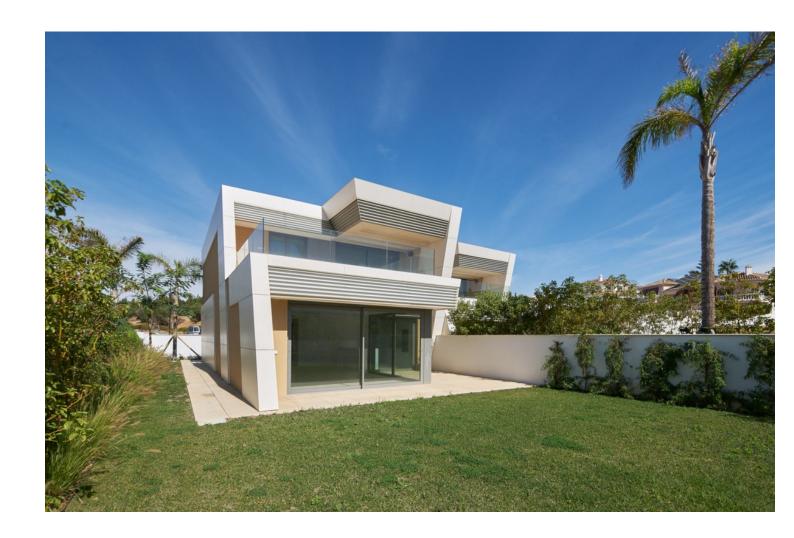

## Sales - House - El Chaparral 1.115.000€

www.mibgroup.es +34 662 58 96 58 info@mibgroup.es

Ref.-ID: MIBGR4898137 El Chaparral House

Community: 5,580 EUR / year

4

4

188 m<sup>2</sup>

255 m<sup>2</sup>

Brand new semi-detached villa in Eden by Kronos Homes - designed by the prestigious Morph Studio Architects. Spacious 4 Bedroom, 3.5 Bathroom, Front line, south/south-east facing semi-detached villa. 255M South facing sunny garden with automatic/timer watering system. Possible to add private pool. Kitchen fitted with all Bosch appliances. Eco Aerothermia system for air-conditioning, heating and hot water. Bosch Washer and dryer included. All windows and doors by Strugal. GROUND FLOOR: Light and spacious open plan Kitchen /Lounge / Dining. Fully fitted kitchen with Bosch appliances and ample storage, Corian style surfaces and itchen island with electric point. Bedroom 4 with en-suite - suitable for reduced mobility. Could be easily converted to fully accessible. No steps on entrance and terrace and garden have flat access. Guest bathroom. FIRST FLOOR: Master bedroom with fitted wardrobe /dressing area and spacious bathroom with walk in rainfall shower., Master bedroom has huge south facing terrace with sea views and panoramic view down the coast to the bay of La Cala Bedrooms 2 & 3 are spacious with fitted wardrobes and share a fully fitted bathroom with bath. ALL Bedrooms have Electric blackout shutters. PARKING: Electric gated private parking on villa plot. Ample visitor parking. Community fees include access to Eden Sports Club with Tennis, Pool, Gym, Co-working and Spa (Sauna, Jaccuzi, Turkish Bath, Waterfall shower). Stunning sea view communal pool with additional co-working space and garden beneath. Security cameras onsite and concierge is on site during the day. Villa has no view of, or noise from A7. LOCAL AMENITIES \*Eden Sports Club on-site:\* Gym, Tennis, Spa (Sauna Turkish Bath, Jacuzzi) and Co-working/Clubhouse space \*Within 5 -10 mins walk:\* Beach (with lifeguard station) and Beach Bar /chiringuito Golf with Clubhouse and restaurant. Restaurants: Spanish/Tapas, Mexican, Indian, Belgian/Scandinavian, Chinese, Spanish, Pizzeria, International, Italian Pharmacy, Supermarkets, Animal Hospital/vet, Live Music/Event space, Chinese "Bazar", Computer Shop Sports Bar, Irish Bar \*DRIVING TIMES\* Airport 20 mins La Cala de Mijas 3-4 minutes Fuengirola 5-7 minutes Shopping Mall 6 minutes Waterpark 10 mins Marbella Centre 25-30 mins Malaga Centre 25 mins \*Public Transport:\* Bus stops for bus to La Cala / Marbella / Fuengirola 3 minutes walk. Closest station - Fuengirola INTERIOR PICS ARE FROM FURNISHED ShOW HOUSE -Almost identical.