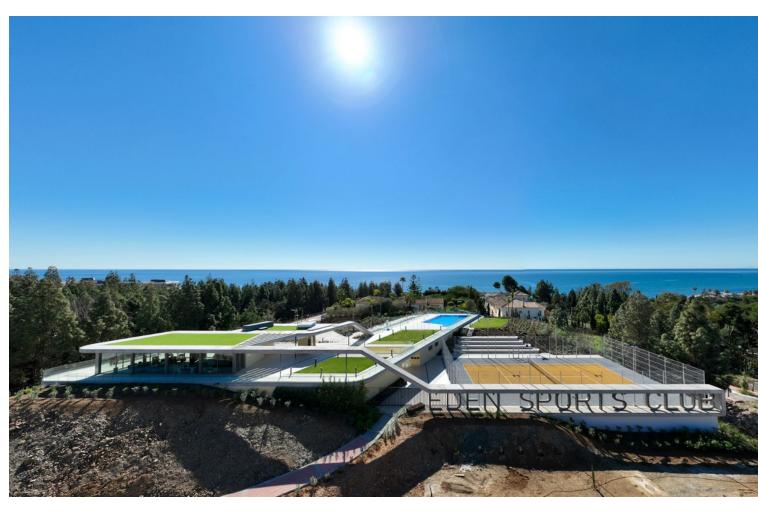

Brand new semi-detached villa in Eden by Kronos Homes - designed by the prestigious Morph Studio Architects. Spacious 4 Bedroom, 3.5 Bathroom, Front line, south/south-east facing semi-detached villa. 255M South facing sunny garden with automatic/timer watering system. Possible to add private pool. Kitchen fitted with all Bosch appliances. Eco Aerothermia system for air-conditioning, heating and hot water. Bosch Washer and dryer included. All windows and doors by Strugal. GROUND FLOOR: Light and spacious open plan Kitchen /Lounge / Dining. Fully fitted kitchen with Bosch appliances and ample storage, Corian style surfaces and itchen island with electric point. Bedroom 4 with en-suite - suitable for reduced mobility. Could be easily converted to fully accessible. No steps on entrance and terrace and garden have flat access. Guest bathroom. FIRST FLOOR: Master bedroom with fitted wardrobe /dressing area and spacious bathroom with walk in rainfall shower., Master bedroom has huge south facing terrace with sea views and panoramic view down the coast to the bay of La Cala Bedrooms 2 & 3 are spacious with fitted wardrobes and share a fully fitted bathroom with bath. ALL Bedrooms have Electric blackout shutters. PARKING: Electric gated private parking on villa plot. Ample visitor parking. Community fees include access to Eden Sports Club with Tennis, Pool, Gym, Co-working and Spa (Sauna, Jaccuzi, Turkish Bath, Waterfall shower). Stunning sea view communal pool with additional co-working space and garden beneath. Security cameras onsite and concierge is on site during the day. Villa has no view of, or noise from A7. LOCAL AMENITIES \*Eden Sports Club on-site:\* Gym, Tennis, Spa (Sauna Turkish Bath, Jacuzzi) and Co-working/Clubhouse space \*Within 5 -10 mins walk:\* Beach (with lifeguard station) and Beach Bar /chiringuito Golf with Clubhouse and restaurant. Restaurants: Spanish/Tapas, Mexican, Indian, Belgian/Scandinavian, Chinese, Spanish, Pizzeria, International, Italian Pharmacy, Supermarkets, Animal Hospital/vet, Live Music/Event space, Chinese "Bazar", Computer Shop Sports Bar, Irish Bar \*DRIVING TIMES\* Airport 20 mins La Cala de Mijas 3-4 minutes Fuengirola 5-7 minutes Shopping Mall 6 minutes Waterpark 10 mins Marbella Centre 25-30 mins Malaga Centre 25 mins \*Public Transport:\* Bus stops for bus to La Cala / Marbella / Fuengirola 3 minutes walk. Closest station - Fuengirola INTERIOR PICS ARE FROM FURNISHED ShOW HOUSE -Almost identical.