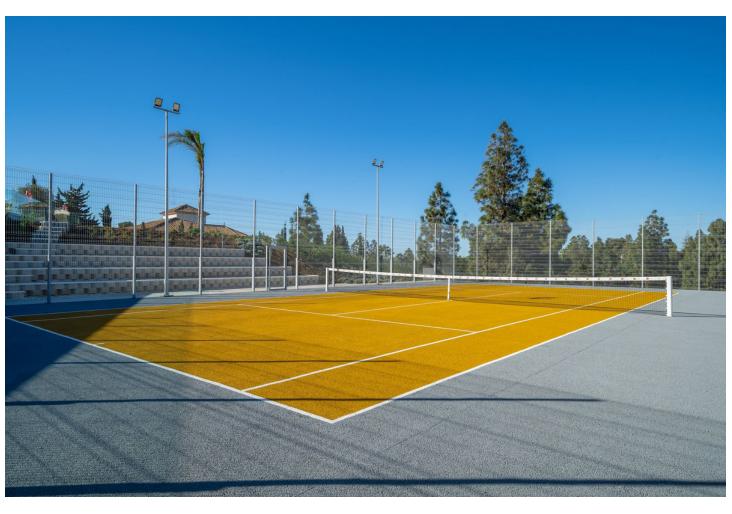

Brand new semi-detached villa in Eden by Kronos Homes - designed by the prestigious Morph Studio Architects. Spacious 4 Bedroom, 3.5 Bathroom, Front line, south/south-east facing semi-detached villa. 255M South facing sunny garden with automatic/timer watering system. Possible to add private pool. Kitchen fitted with all Bosch appliances. Eco Aerothermia system for air-conditioning, heating and hot water. Bosch Washer and dryer included. All windows and doors by Strugal. GROUND FLOOR: Light and spacious open plan Kitchen /Lounge / Dining. Fully fitted kitchen with Bosch appliances and ample storage, Corian style surfaces and itchen island with electric point. Bedroom 4 with en-suite - suitable for reduced mobility. Could be easily converted to fully accessible. No steps on entrance and terrace and garden have flat access. Guest bathroom. FIRST FLOOR: Master bedroom with fitted wardrobe /dressing area and spacious bathroom with walk in rainfall shower., Master bedroom has huge south facing terrace with sea views and panoramic view down the coast to the bay of La Cala Bedrooms 2 & 3 are spacious with fitted wardrobes and share a fully fitted bathroom with bath. ALL Bedrooms have Electric blackout shutters. PARKING: Electric gated private parking on villa plot. Ample visitor parking. Community fees include access to Eden Sports Club with Tennis, Pool, Gym, Co-working and Spa (Sauna, Jaccuzi, Turkish Bath, Waterfall shower). Stunning sea view communal pool with additional co-working space and garden beneath. Security cameras onsite and concierge is on site during the day. Villa has no view of, or noise from A7. LOCAL AMENITIES \*Eden Sports Club on-site:\* Gym, Tennis, Spa (Sauna Turkish Bath, Jacuzzi) and Co-working/Clubhouse space \*Within 5 -10 mins walk:\* Beach (with lifeguard station) and Beach Bar /chiringuito Golf with Clubhouse and restaurant. Restaurants: Spanish/Tapas, Mexican, Indian, Belgian/Scandinavian, Chinese, Spanish, Pizzeria, International, Italian Pharmacy, Supermarkets, Animal Hospital/vet, Live Music/Event space, Chinese "Bazar", Computer Shop Sports Bar, Irish Bar \*DRIVING TIMES\* Airport 20 mins La Cala de Mijas 3-4 minutes Fuengirola 5-7 minutes Shopping Mall 6 minutes Waterpark 10 mins Marbella Centre 25-30 mins Malaga Centre 25 mins \*Public Transport:\* Bus stops for bus to La Cala / Marbella / Fuengirola 3 minutes walk. Closest station - Fuengirola INTERIOR PICS ARE FROM FURNISHED ShOW HOUSE -Almost identical.

## Condition Setting Orientation Beachfront South East Excellent **Communal** South New Construction Room For Pool Beachside Close To Golf Close To Shops Close To Sea Close To Town Urbanisation Front Line Beach Complex **Climate Control** Views **Features** Furniture **✓** Sea Air Conditioning Fitted Wardrobes Not Furnished ✓ Pre Installed A/C Panoramic Near Transport ✓ Hot A/C **✓** Garden Private Terrace Cold A/C **✓** Gym Central Heating Sauna Tennis Court Ensuite Bathroom Access for people with reduced mobility Jacuzzi Fiber Optic Kitchen