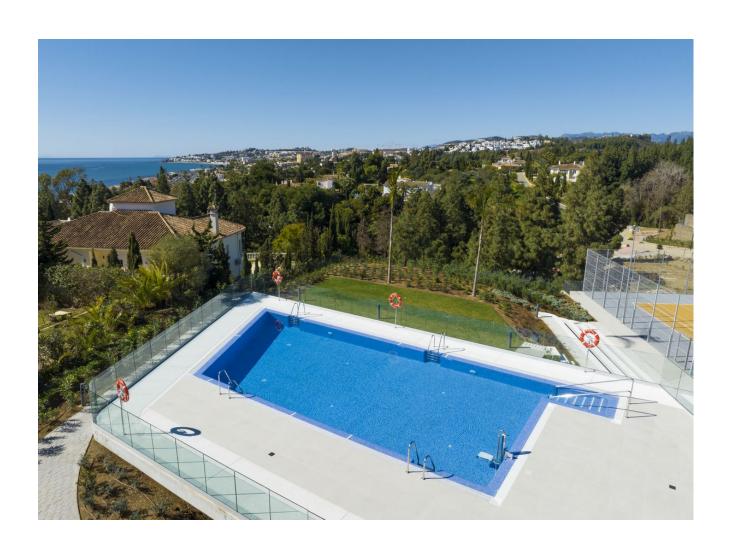

Brand new semi-detached villa in Eden by Kronos Homes - designed by the prestigious Morph Studio Architects. Spacious 4 Bedroom, 3.5 Bathroom, Front line, south/south-east facing semi-detached villa. 255M South facing sunny garden with automatic/timer watering system. Possible to add private pool. Kitchen fitted with all Bosch appliances. Eco Aerothermia system for air-conditioning, heating and hot water. Bosch Washer and dryer included. All windows and doors by Strugal. GROUND FLOOR: Light and spacious open plan Kitchen /Lounge / Dining. Fully fitted kitchen with Bosch appliances and ample storage, Corian style surfaces and itchen island with electric point. Bedroom 4 with en-suite - suitable for reduced mobility. Could be easily converted to fully accessible. No steps on entrance and terrace and garden have flat access. Guest bathroom. FIRST FLOOR: Master bedroom with fitted wardrobe /dressing area and spacious bathroom with walk in rainfall shower., Master bedroom has huge south facing terrace with sea views and panoramic view down the coast to the bay of La Cala Bedrooms 2 & 3 are spacious with fitted wardrobes and share a fully fitted bathroom with bath. ALL Bedrooms have Electric blackout shutters. PARKING: Electric gated private parking on villa plot. Ample visitor parking. Community fees include access to Eden Sports Club with Tennis, Pool, Gym, Co-working and Spa (Sauna, Jaccuzi, Turkish Bath, Waterfall shower). Stunning sea view communal pool with additional co-working space and garden beneath. Security cameras onsite and concierge is on site during the day. Villa has no view of, or noise from A7. LOCAL AMENITIES \*Eden Sports Club on-site:\* Gym, Tennis, Spa (Sauna Turkish Bath, Jacuzzi) and Co-working/Clubhouse space \*Within 5 -10 mins walk:\* Beach (with lifeguard station) and Beach Bar /chiringuito Golf with Clubhouse and restaurant. Restaurants: Spanish/Tapas, Mexican, Indian, Belgian/Scandinavian, Chinese, Spanish, Pizzeria, International, Italian Pharmacy, Supermarkets, Animal Hospital/vet, Live Music/Event space, Chinese "Bazar", Computer Shop Sports Bar, Irish Bar \*DRIVING TIMES\* Airport 20 mins La Cala de Mijas 3-4 minutes Fuengirola 5-7 minutes Shopping Mall 6 minutes Waterpark 10 mins Marbella Centre 25-30 mins Malaga Centre 25 mins \*Public Transport:\* Bus stops for bus to La Cala / Marbella / Fuengirola 3 minutes walk. Closest station - Fuengirola INTERIOR PICS ARE FROM FURNISHED ShOW HOUSE -Almost identical.

## Condition Setting Orientation Beachfront South East Excellent **Communal** South New Construction Room For Pool Beachside Close To Golf Close To Shops Close To Sea Close To Town Urbanisation Front Line Beach Complex **Climate Control** Views **Features** Furniture **✓** Sea Air Conditioning Fitted Wardrobes Not Furnished ✓ Pre Installed A/C Panoramic Near Transport ✓ Hot A/C **✓** Garden Private Terrace Cold A/C **✓** Gym Central Heating Sauna Tennis Court Ensuite Bathroom Access for people with reduced mobility Jacuzzi Fiber Optic Kitchen