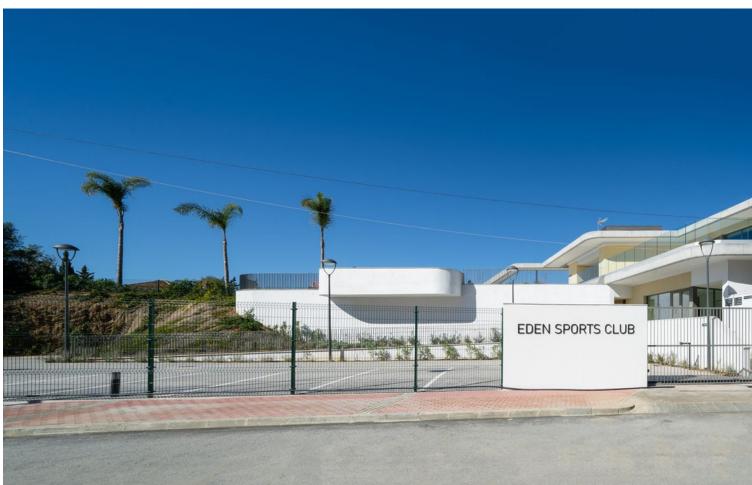

Brand new semi-detached villa in Eden by Kronos Homes - designed by the prestigious Morph Studio Architects. Spacious 4 Bedroom, 3.5 Bathroom, Front line, south/south-east facing semi-detached villa. 255M South facing sunny garden with automatic/timer watering system. Possible to add private pool. Kitchen fitted with all Bosch appliances. Eco Aerothermia system for air-conditioning, heating and hot water. Bosch Washer and dryer included. All windows and doors by Strugal. GROUND FLOOR: Light and spacious open plan Kitchen /Lounge / Dining. Fully fitted kitchen with Bosch appliances and ample storage, Corian style surfaces and itchen island with electric point. Bedroom 4 with en-suite - suitable for reduced mobility. Could be easily converted to fully accessible. No steps on entrance and terrace and garden have flat access. Guest bathroom. FIRST FLOOR: Master bedroom with fitted wardrobe /dressing area and spacious bathroom with walk in rainfall shower., Master bedroom has huge south facing terrace with sea views and panoramic view down the coast to the bay of La Cala Bedrooms 2 & 3 are spacious with fitted wardrobes and share a fully fitted bathroom with bath. ALL Bedrooms have Electric blackout shutters. PARKING: Electric gated private parking on villa plot. Ample visitor parking. Community fees include access to Eden Sports Club with Tennis, Pool, Gym, Co-working and Spa (Sauna, Jaccuzi, Turkish Bath, Waterfall shower). Stunning sea view communal pool with additional co-working space and garden beneath. Security cameras onsite and concierge is on site during the day. Villa has no view of, or noise from A7. LOCAL AMENITIES \*Eden Sports Club on-site:\* Gym, Tennis, Spa (Sauna Turkish Bath, Jacuzzi) and Co-working/Clubhouse space \*Within 5 -10 mins walk:\* Beach (with lifeguard station) and Beach Bar /chiringuito Golf with Clubhouse and restaurant. Restaurants: Spanish/Tapas, Mexican, Indian, Belgian/Scandinavian, Chinese, Spanish, Pizzeria, International, Italian Pharmacy, Supermarkets, Animal Hospital/vet, Live Music/Event space, Chinese "Bazar", Computer Shop Sports Bar, Irish Bar \*DRIVING TIMES\* Airport 20 mins La Cala de Mijas 3-4 minutes Fuengirola 5-7 minutes Shopping Mall 6 minutes Waterpark 10 mins Marbella Centre 25-30 mins Malaga Centre 25 mins \*Public Transport:\* Bus stops for bus to La Cala / Marbella / Fuengirola 3 minutes walk. Closest station - Fuengirola INTERIOR PICS ARE FROM FURNISHED ShOW HOUSE -Almost identical.