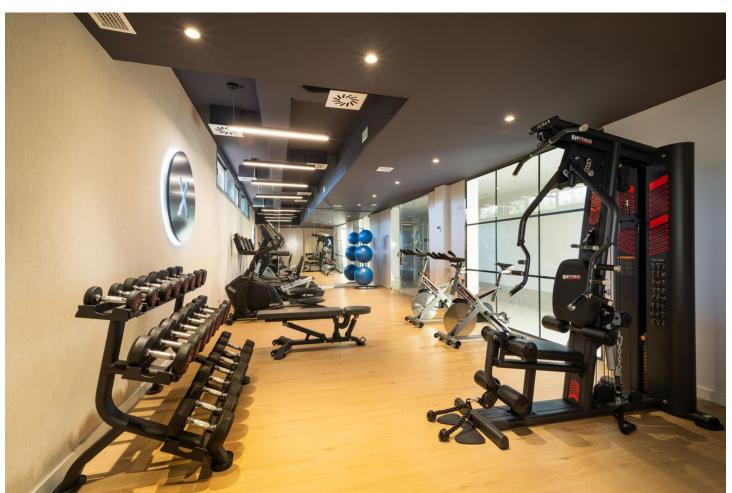

Brand new semi-detached villa in Eden by Kronos Homes - designed by the prestigious Morph Studio Architects. Spacious 4 Bedroom, 3.5 Bathroom, Front line, south/south-east facing semi-detached villa. 255M South facing sunny garden with automatic/timer watering system. Possible to add private pool. Kitchen fitted with all Bosch appliances. Eco Aerothermia system for air-conditioning, heating and hot water. Bosch Washer and dryer included. All windows and doors by Strugal. GROUND FLOOR: Light and spacious open plan Kitchen /Lounge / Dining. Fully fitted kitchen with Bosch appliances and ample storage, Corian style surfaces and itchen island with electric point. Bedroom 4 with en-suite - suitable for reduced mobility. Could be easily converted to fully accessible. No steps on entrance and terrace and garden have flat access. Guest bathroom. FIRST FLOOR: Master bedroom with fitted wardrobe /dressing area and spacious bathroom with walk in rainfall shower., Master bedroom has huge south facing terrace with sea views and panoramic view down the coast to the bay of La Cala Bedrooms 2 & 3 are spacious with fitted wardrobes and share a fully fitted bathroom with bath. ALL Bedrooms have Electric blackout shutters. PARKING: Electric gated private parking on villa plot. Ample visitor parking. Community fees include access to Eden Sports Club with Tennis, Pool, Gym, Co-working and Spa (Sauna, Jaccuzi, Turkish Bath, Waterfall shower). Stunning sea view communal pool with additional co-working space and garden beneath. Security cameras onsite and concierge is on site during the day. Villa has no view of, or noise from A7. LOCAL AMENITIES \*Eden Sports Club on-site:\* Gym, Tennis, Spa (Sauna Turkish Bath, Jacuzzi) and Co-working/Clubhouse space \*Within 5 -10 mins walk:\* Beach (with lifeguard station) and Beach Bar /chiringuito Golf with Clubhouse and restaurant. Restaurants: Spanish/Tapas, Mexican, Indian, Belgian/Scandinavian, Chinese, Spanish, Pizzeria, International, Italian Pharmacy, Supermarkets, Animal Hospital/vet, Live Music/Event space, Chinese "Bazar", Computer Shop Sports Bar, Irish Bar \*DRIVING TIMES\* Airport 20 mins La Cala de Mijas 3-4 minutes Fuengirola 5-7 minutes Shopping Mall 6 minutes Waterpark 10 mins Marbella Centre 25-30 mins Malaga Centre 25 mins \*Public Transport:\* Bus stops for bus to La Cala / Marbella / Fuengirola 3 minutes walk. Closest station - Fuengirola INTERIOR PICS ARE FROM FURNISHED ShOW HOUSE -Almost identical.