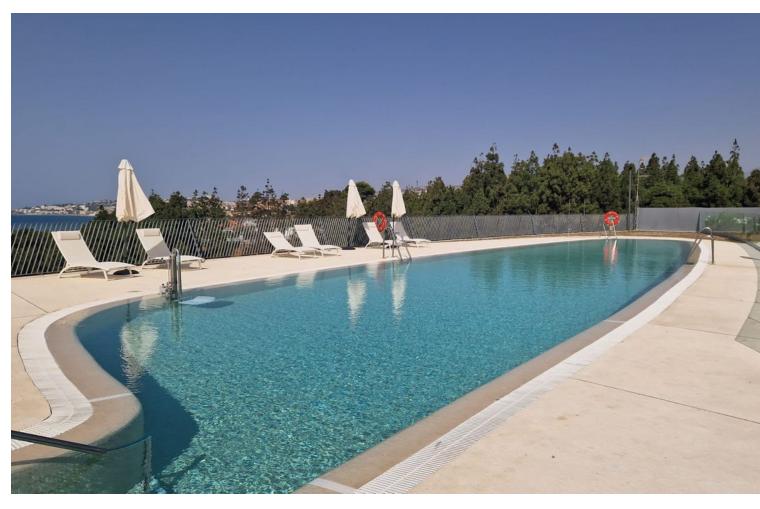

Brand new semi-detached villa in Eden by Kronos Homes - designed by the prestigious Morph Studio Architects. Spacious 4 Bedroom, 3.5 Bathroom, Front line, south/south-east facing semi-detached villa. 255M South facing sunny garden with automatic/timer watering system. Possible to add private pool. Kitchen fitted with all Bosch appliances. Eco Aerothermia system for air-conditioning, heating and hot water. Bosch Washer and dryer included. All windows and doors by Strugal. GROUND FLOOR: Light and spacious open plan Kitchen /Lounge / Dining. Fully fitted kitchen with Bosch appliances and ample storage, Corian style surfaces and itchen island with electric point. Bedroom 4 with en-suite - suitable for reduced mobility. Could be easily converted to fully accessible. No steps on entrance and terrace and garden have flat access. Guest bathroom. FIRST FLOOR: Master bedroom with fitted wardrobe /dressing area and spacious bathroom with walk in rainfall shower., Master bedroom has huge south facing terrace with sea views and panoramic view down the coast to the bay of La Cala Bedrooms 2 & 3 are spacious with fitted wardrobes and share a fully fitted bathroom with bath. ALL Bedrooms have Electric blackout shutters. PARKING: Electric gated private parking on villa plot. Ample visitor parking. Community fees include access to Eden Sports Club with Tennis, Pool, Gym, Co-working and Spa (Sauna, Jaccuzi, Turkish Bath, Waterfall shower). Stunning sea view communal pool with additional co-working space and garden beneath. Security cameras onsite and concierge is on site during the day. Villa has no view of, or noise from A7. LOCAL AMENITIES \*Eden Sports Club on-site:\* Gym, Tennis, Spa (Sauna Turkish Bath, Jacuzzi) and Co-working/Clubhouse space \*Within 5 -10 mins walk:\* Beach (with lifeguard station) and Beach Bar /chiringuito Golf with Clubhouse and restaurant. Restaurants: Spanish/Tapas, Mexican, Indian, Belgian/Scandinavian, Chinese, Spanish, Pizzeria, International, Italian Pharmacy, Supermarkets, Animal Hospital/vet, Live Music/Event space, Chinese "Bazar", Computer Shop Sports Bar, Irish Bar \*DRIVING TIMES\* Airport 20 mins La Cala de Mijas 3-4 minutes Fuengirola 5-7 minutes Shopping Mall 6 minutes Waterpark 10 mins Marbella Centre 25-30 mins Malaga Centre 25 mins \*Public Transport:\* Bus stops for bus to La Cala / Marbella / Fuengirola 3 minutes walk. Closest station - Fuengirola INTERIOR PICS ARE FROM FURNISHED ShOW HOUSE -Almost identical.