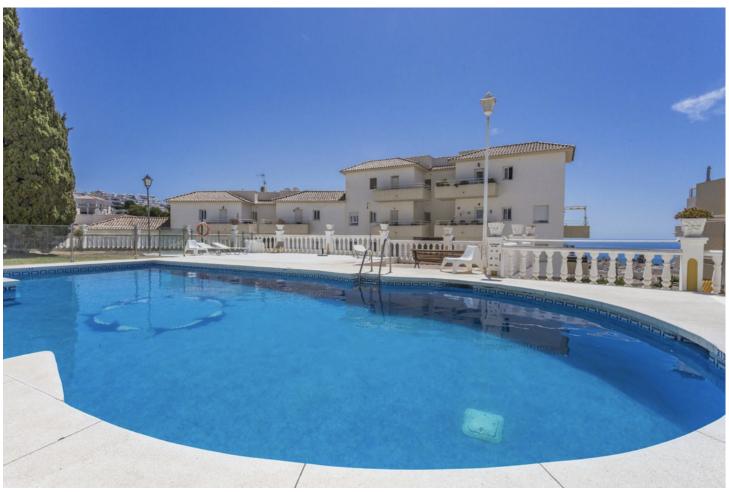

3

Marble Flooring

2

99 m2

\*\*Renovated Apartment Walking Distance to the Beach\*\* This beautifully renovated apartment offers the perfect blend of modern comfort and coastal convenience. Situated within walking distance to the beach and all essential amenities, it is an ideal home or holiday retreat. The property features \*\*3 spacious bedrooms\*\* and \*\*2 modern bathrooms\*\*, all recently updated with stylish finishes. The kitchen is equipped with high-quality Bosch appliances, ensuring a seamless cooking experience. The private balcony overlooks one of the two community pools, providing a tranquil spot to relax while enjoying partial sea views. The apartment is equipped with an advanced air conditioning system offering both hot and cold settings for year-round comfort. Having undergone a complete renovation, this apartment is move-in ready and combines contemporary design with a prime location. A perfect choice for those seeking an elegant and convenient lifestyle by the sea.