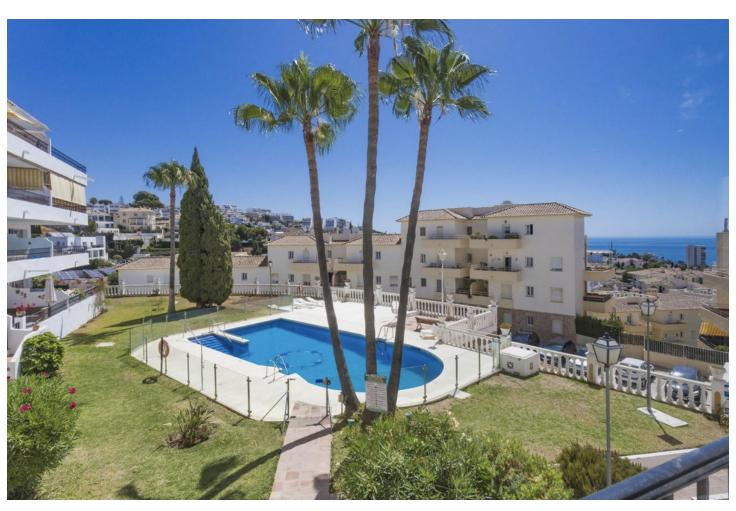

3

Marble Flooring

2

99 m2

\*\*Renovated Apartment Walking Distance to the Beach\*\* This beautifully renovated apartment offers the perfect blend of modern comfort and coastal convenience. Situated within walking distance to the beach and all essential amenities, it is an ideal home or holiday retreat. The property features \*\*3 spacious bedrooms\*\* and \*\*2 modern bathrooms\*\*, all recently updated with stylish finishes. The kitchen is equipped with high-quality Bosch appliances, ensuring a seamless cooking experience. The private balcony overlooks one of the two community pools, providing a tranquil spot to relax while enjoying partial sea views. The apartment is equipped with an advanced air conditioning system offering both hot and cold settings for year-round comfort. Having undergone a complete renovation, this apartment is move-in ready and combines contemporary design with a prime location. A perfect choice for those seeking an elegant and convenient lifestyle by the sea.

n Pool Views
ent Communal Sea
Garden
attly Renovated Pool
attly Refurbished Street

Garden
Category
and Communal Luxury