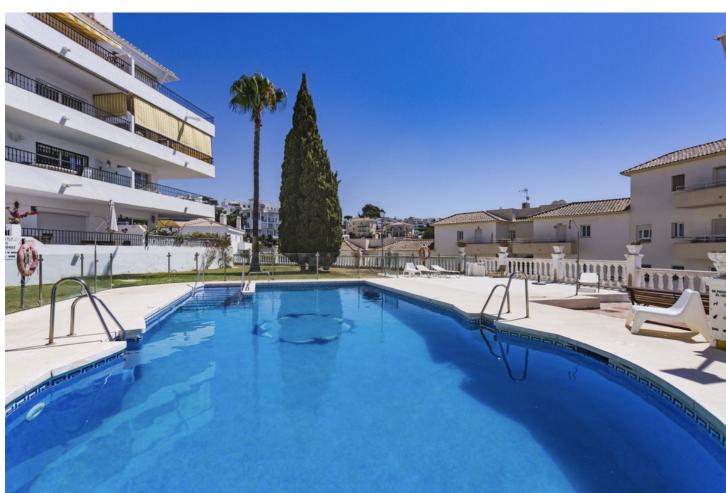

3

Marble Flooring

2

99 m2

\*\*Renovated Apartment Walking Distance to the Beach\*\* This beautifully renovated apartment offers the perfect blend of modern comfort and coastal convenience. Situated within walking distance to the beach and all essential amenities, it is an ideal home or holiday retreat. The property features \*\*3 spacious bedrooms\*\* and \*\*2 modern bathrooms\*\*, all recently updated with stylish finishes. The kitchen is equipped with high-quality Bosch appliances, ensuring a seamless cooking experience. The private balcony overlooks one of the two community pools, providing a tranquil spot to relax while enjoying partial sea views. The apartment is equipped with an advanced air conditioning system offering both hot and cold settings for year-round comfort. Having undergone a complete renovation, this apartment is move-in ready and combines contemporary design with a prime location. A perfect choice for those seeking an elegant and convenient lifestyle by the sea.

n Pool Views
ent Communal Sea
Garden
attly Renovated Pool
attly Refurbished Street

Garden
Category
and Communal Luxury