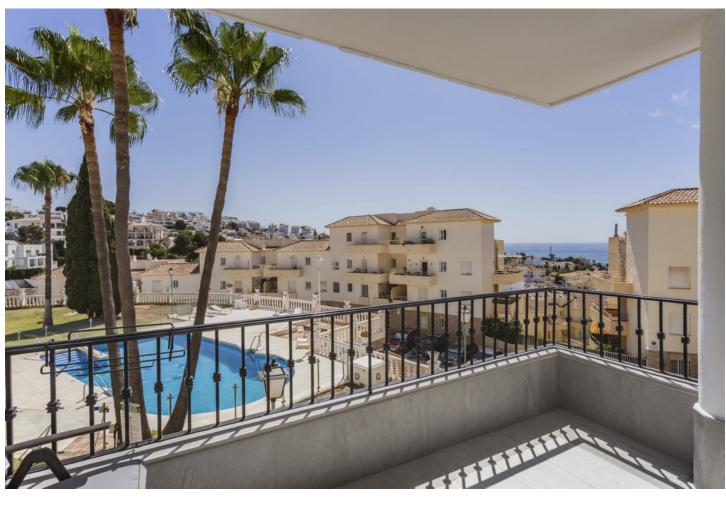

3

Marble Flooring

2

99 m2

\*\*Renovated Apartment Walking Distance to the Beach\*\* This beautifully renovated apartment offers the perfect blend of modern comfort and coastal convenience. Situated within walking distance to the beach and all essential amenities, it is an ideal home or holiday retreat. The property features \*\*3 spacious bedrooms\*\* and \*\*2 modern bathrooms\*\*, all recently updated with stylish finishes. The kitchen is equipped with high-quality Bosch appliances, ensuring a seamless cooking experience. The private balcony overlooks one of the two community pools, providing a tranquil spot to relax while enjoying partial sea views. The apartment is equipped with an advanced air conditioning system offering both hot and cold settings for year-round comfort. Having undergone a complete renovation, this apartment is move-in ready and combines contemporary design with a prime location. A perfect choice for those seeking an elegant and convenient lifestyle by the sea.

n Pool Views
ent Communal Sea
Garden
attly Renovated Pool
attly Refurbished Street

Garden
Category
and Communal Luxury