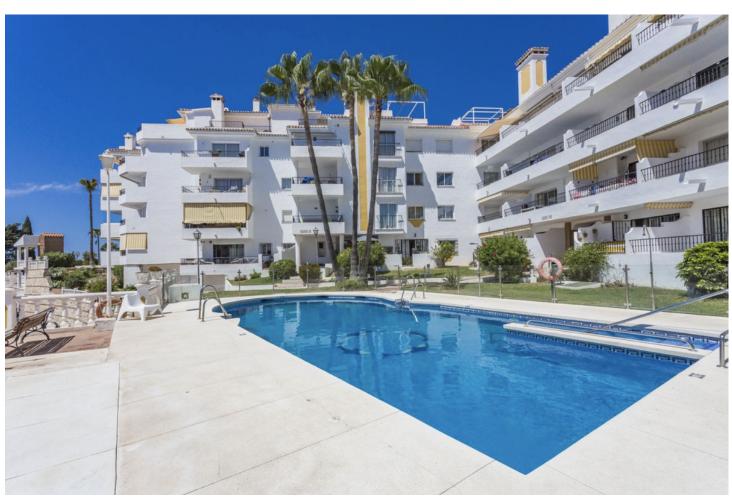

3

Marble Flooring

2

99 m2

\*\*Renovated Apartment Walking Distance to the Beach\*\* This beautifully renovated apartment offers the perfect blend of modern comfort and coastal convenience. Situated within walking distance to the beach and all essential amenities, it is an ideal home or holiday retreat. The property features \*\*3 spacious bedrooms\*\* and \*\*2 modern bathrooms\*\*, all recently updated with stylish finishes. The kitchen is equipped with high-quality Bosch appliances, ensuring a seamless cooking experience. The private balcony overlooks one of the two community pools, providing a tranquil spot to relax while enjoying partial sea views. The apartment is equipped with an advanced air conditioning system offering both hot and cold settings for year-round comfort. Having undergone a complete renovation, this apartment is move-in ready and combines contemporary design with a prime location. A perfect choice for those seeking an elegant and convenient lifestyle by the sea.

n Pool Views
ent Communal Sea
Garden
attly Renovated Pool
attly Refurbished Street

Garden
Category
and Communal Luxury