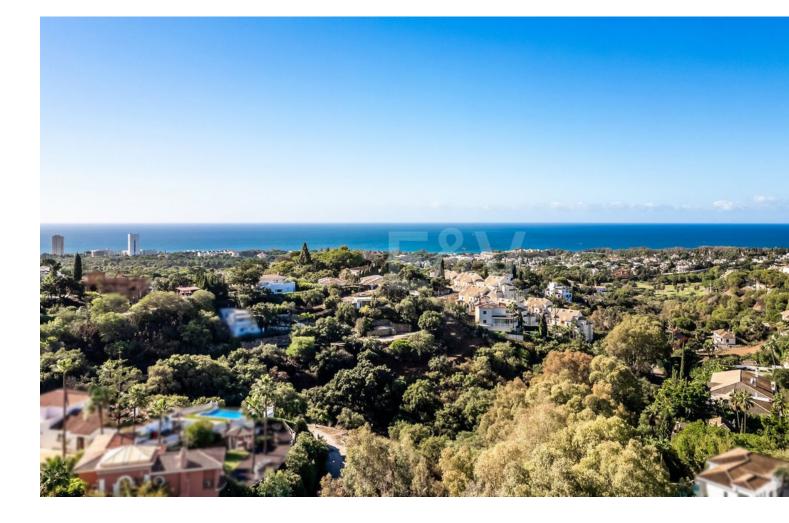

## Sales - Plot - Marbella 3.650.000€

www.mibgroup.es +34 662 58 96 58 info@mibgroup.es

Ref.-ID: MIBGR4898527

Marbella

Plot

Construction with a project for 9 townhouses offering sea and golf course views, located in the prestigious area of Elviria, Marbella. Plot size: 3,742 m<sup>2</sup>, perfectly suited for a luxury development, with easy access to the AP-7 motorway and nearby amenities. Construction project size: A total of 3,570. 9 m<sup>2</sup>, featuring the framework for 9 townhouses. The project includes two above-ground floors and a shared underground level for garages, storage rooms, and technical spaces. Advantages: •Stunning sea and golf course views, adding prestige to the investment. •Advanced construction stage, ready for further development according to the approved project. •Quiet and green surroundings with a natural acoustic barrier from the motorway. •Well-designed layout with great adaptability for future customization. This project offers a unique opportunity for investors looking to complete a modern and functional complex in one of Costa del Sol's most sought-after locations.