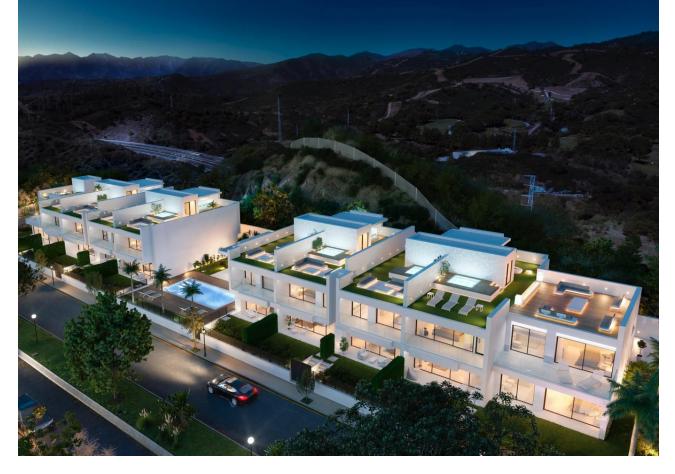

## Sales - Plot - Marbella 3.650.000€

www.mibgroup.es +34 662 58 96 58 info@mibgroup.es

Ref.-ID: MIBGR4898527

Marbella

Plot

Construction with a project for 9 townhouses offering sea and golf course views, located in the prestigious area of Elviria, Marbella. Plot size: 3,742 m<sup>2</sup>, perfectly suited for a luxury development, with easy access to the AP-7 motorway and nearby amenities. Construction project size: A total of 3,570. 9 m<sup>2</sup>, featuring the framework for 9 townhouses. The project includes two above-ground floors and a shared underground level for garages, storage rooms, and technical spaces. Advantages: •Stunning sea and golf course views, adding prestige to the investment. •Advanced construction stage, ready for further development according to the approved project. •Quiet and green surroundings with a natural acoustic barrier from the motorway. •Well-designed layout with great adaptability for future customization. This project offers a unique opportunity for investors looking to complete a modern and functional complex in one of Costa del Sol's most sought-after locations.