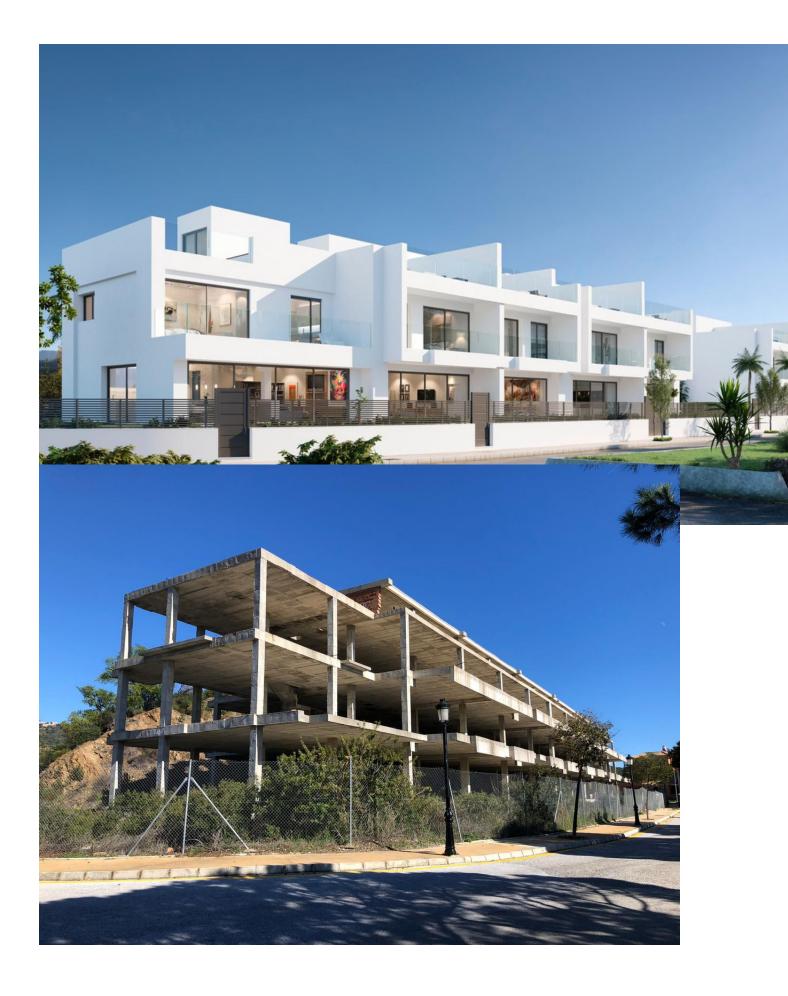

## Sales - Plot - Marbella 3.650.000€

www.mibgroup.es +34 662 58 96 58 info@mibgroup.es

Ref.-ID: MIBGR4898527

Marbella

Plot

Construction with a project for 9 townhouses offering sea and golf course views, located in the prestigious area of Elviria, Marbella. Plot size: 3,742 m<sup>2</sup>, perfectly suited for a luxury development, with easy access to the AP-7 motorway and nearby amenities. Construction project size: A total of 3,570. 9 m<sup>2</sup>, featuring the framework for 9 townhouses. The project includes two above-ground floors and a shared underground level for garages, storage rooms, and technical spaces. Advantages: •Stunning sea and golf course views, adding prestige to the investment. •Advanced construction stage, ready for further development according to the approved project. •Quiet and green surroundings with a natural acoustic barrier from the motorway. •Well-designed layout with great adaptability for future customization. This project offers a unique opportunity for investors looking to complete a modern and functional complex in one of Costa del Sol's most sought-after locations.