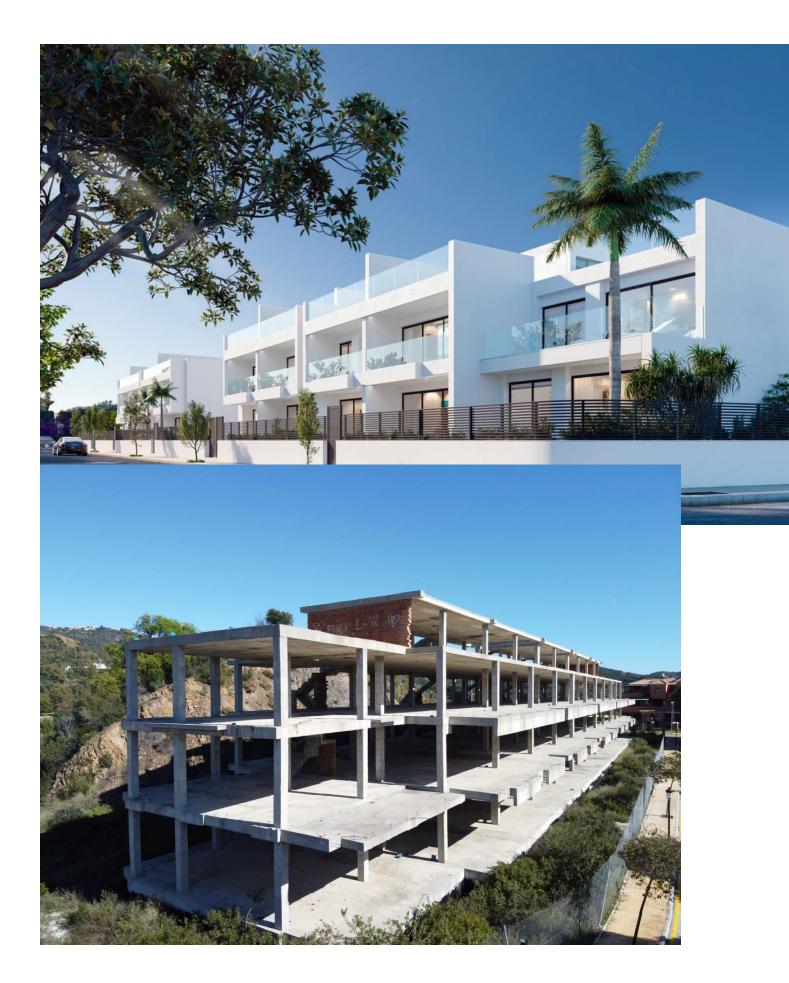

## Sales - Plot - Marbella 3.650.000€

www.mibgroup.es +34 662 58 96 58 info@mibgroup.es

Ref.-ID: MIBGR4898527

Marbella

Plot

Construction with a project for 9 townhouses offering sea and golf course views, located in the prestigious area of Elviria, Marbella. Plot size: 3,742 m<sup>2</sup>, perfectly suited for a luxury development, with easy access to the AP-7 motorway and nearby amenities. Construction project size: A total of 3,570. 9 m<sup>2</sup>, featuring the framework for 9 townhouses. The project includes two above-ground floors and a shared underground level for garages, storage rooms, and technical spaces. Advantages: •Stunning sea and golf course views, adding prestige to the investment. •Advanced construction stage, ready for further development according to the approved project. •Quiet and green surroundings with a natural acoustic barrier from the motorway. •Well-designed layout with great adaptability for future customization. This project offers a unique opportunity for investors looking to complete a modern and functional complex in one of Costa del Sol's most sought-after locations.