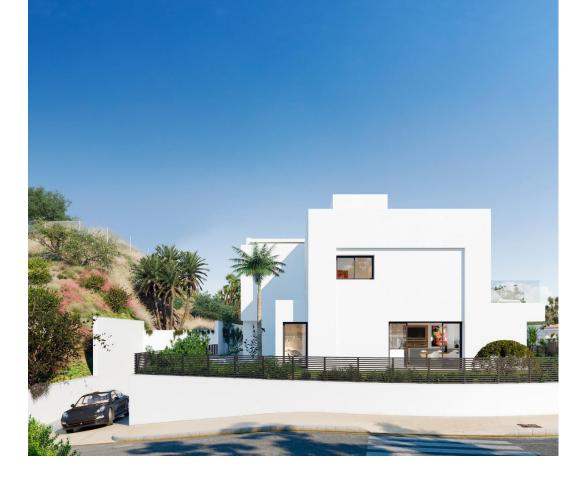

## Sales - Plot - Marbella 3.650.000€

www.mibgroup.es +34 662 58 96 58 info@mibgroup.es

Ref.-ID: MIBGR4898527

Marbella

Plot

Construction with a project for 9 townhouses offering sea and golf course views, located in the prestigious area of Elviria, Marbella. Plot size: 3,742 m<sup>2</sup>, perfectly suited for a luxury development, with easy access to the AP-7 motorway and nearby amenities. Construction project size: A total of 3,570. 9 m<sup>2</sup>, featuring the framework for 9 townhouses. The project includes two above-ground floors and a shared underground level for garages, storage rooms, and technical spaces. Advantages: •Stunning sea and golf course views, adding prestige to the investment. •Advanced construction stage, ready for further development according to the approved project. •Quiet and green surroundings with a natural acoustic barrier from the motorway. •Well-designed layout with great adaptability for future customization. This project offers a unique opportunity for investors looking to complete a modern and functional complex in one of Costa del Sol's most sought-after locations.