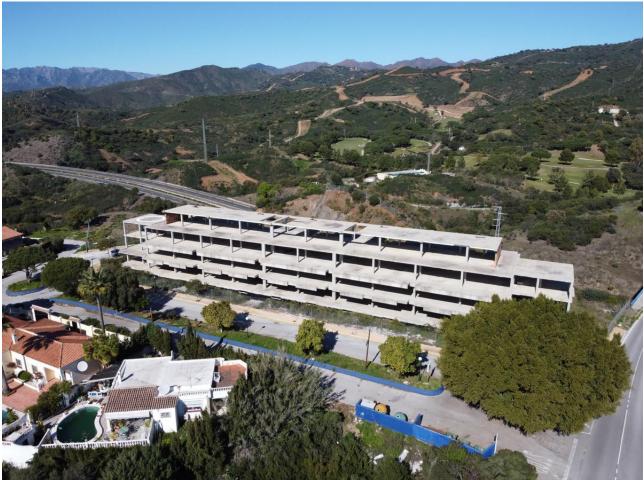

## Sales - Plot - Marbella 3.650.000€

www.mibgroup.es +34 662 58 96 58 info@mibgroup.es

Ref.-ID: MIBGR4898527

Marbella

Plot

Construction with a project for 9 townhouses offering sea and golf course views, located in the prestigious area of Elviria, Marbella. Plot size: 3,742 m<sup>2</sup>, perfectly suited for a luxury development, with easy access to the AP-7 motorway and nearby amenities. Construction project size: A total of 3,570. 9 m<sup>2</sup>, featuring the framework for 9 townhouses. The project includes two above-ground floors and a shared underground level for garages, storage rooms, and technical spaces. Advantages: •Stunning sea and golf course views, adding prestige to the investment. •Advanced construction stage, ready for further development according to the approved project. •Quiet and green surroundings with a natural acoustic barrier from the motorway. •Well-designed layout with great adaptability for future customization. This project offers a unique opportunity for investors looking to complete a modern and functional complex in one of Costa del Sol's most sought-after locations.