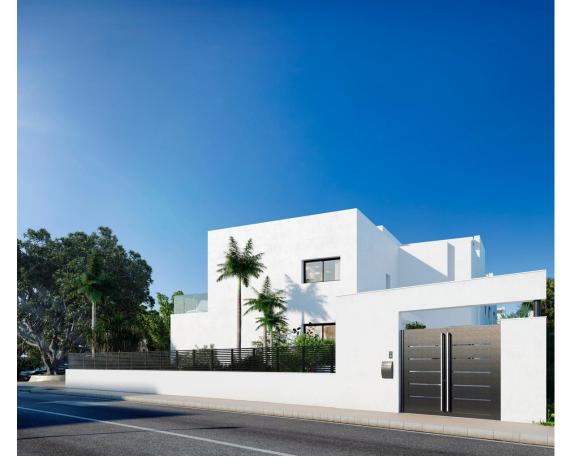

## Sales - Plot - Marbella 3.650.000€

www.mibgroup.es +34 662 58 96 58 info@mibgroup.es

Ref.-ID: MIBGR4898527

Marbella

Plot

Construction with a project for 9 townhouses offering sea and golf course views, located in the prestigious area of Elviria, Marbella. Plot size: 3,742 m<sup>2</sup>, perfectly suited for a luxury development, with easy access to the AP-7 motorway and nearby amenities. Construction project size: A total of 3,570. 9 m<sup>2</sup>, featuring the framework for 9 townhouses. The project includes two above-ground floors and a shared underground level for garages, storage rooms, and technical spaces. Advantages: •Stunning sea and golf course views, adding prestige to the investment. •Advanced construction stage, ready for further development according to the approved project. •Quiet and green surroundings with a natural acoustic barrier from the motorway. •Well-designed layout with great adaptability for future customization. This project offers a unique opportunity for investors looking to complete a modern and functional complex in one of Costa del Sol's most sought-after locations.