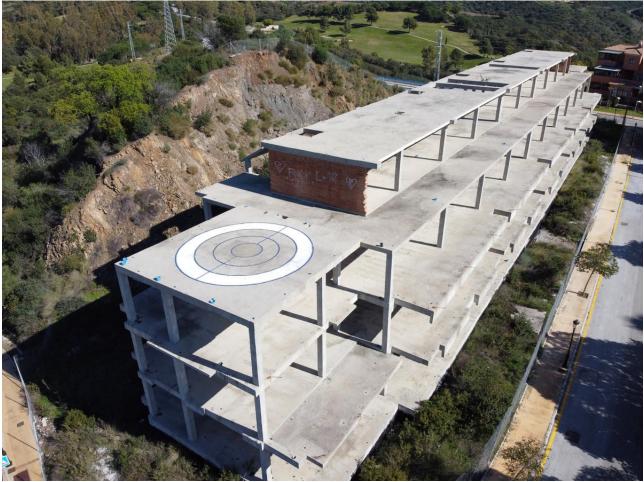

## Sales - Plot - Marbella 3.650.000€

www.mibgroup.es +34 662 58 96 58 info@mibgroup.es

Ref.-ID: MIBGR4898527

Marbella

Plot

Construction with a project for 9 townhouses offering sea and golf course views, located in the prestigious area of Elviria, Marbella. Plot size: 3,742 m<sup>2</sup>, perfectly suited for a luxury development, with easy access to the AP-7 motorway and nearby amenities. Construction project size: A total of 3,570. 9 m<sup>2</sup>, featuring the framework for 9 townhouses. The project includes two above-ground floors and a shared underground level for garages, storage rooms, and technical spaces. Advantages: •Stunning sea and golf course views, adding prestige to the investment. •Advanced construction stage, ready for further development according to the approved project. •Quiet and green surroundings with a natural acoustic barrier from the motorway. •Well-designed layout with great adaptability for future customization. This project offers a unique opportunity for investors looking to complete a modern and functional complex in one of Costa del Sol's most sought-after locations.