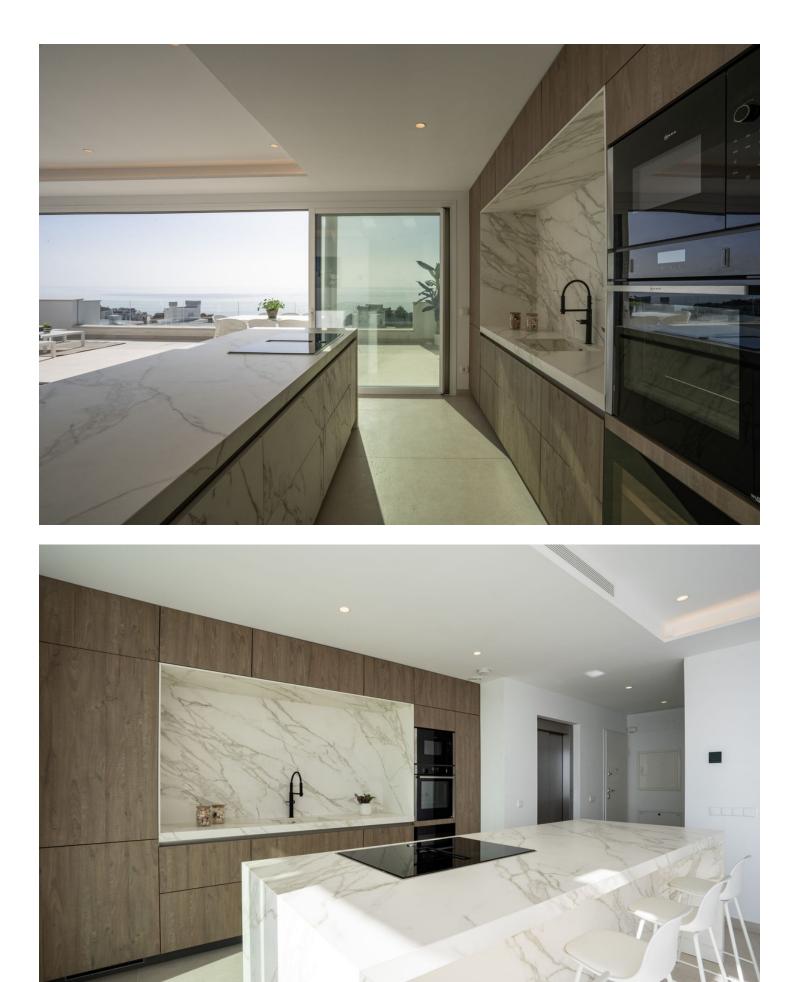

EXCLUSIVE LISTING Superb duplex penthouse in Benalmadena Costa, 20 minutes from Malaga airport. Bathed in light, thanks to huge bay windows offering 180-degree sea views. The first level of this apartment opens onto a spacious living room equipped with noble materials, opening onto an open-plan kitchen with central island and top-of-the-range appliances. The living area opens onto a terrace. Master en suite with walking closet and second en suite bedroom with dressing room. Upstairs, private roof terrace with private pool, bar and panoramic sea view. Private elevator. Home automation throughout the apartment and secure residence with gym and spa. Storage and 2 parking spaces included in the price.

| Setting<br>Beachfront<br>Close To Town<br>Front Line Beach Complex | Orientation<br>South | Condition<br>Excellent                                                                                                                                                               | Pool<br>Communal<br>Private                        |
|--------------------------------------------------------------------|----------------------|--------------------------------------------------------------------------------------------------------------------------------------------------------------------------------------|----------------------------------------------------|
| Climate Control<br>Air Conditioning<br>Hot A/C<br>U/F Heating      | Views<br>Sea         | Features<br>Covered Terrace<br>Lift<br>Fitted Wardrobes<br>Private Terrace<br>Solarium<br>Gym<br>Sauna<br>Storage Room<br>Ensuite Bathroom<br>Marble Flooring<br>Jacuzzi<br>Domotics | Furniture<br>Fully Furnished                       |
| Kitchen<br>✔ Fully Fitted                                          | Garden<br>✓ Communal | Security<br>Gated Complex                                                                                                                                                            | Parking<br>Underground<br>More Than One<br>Private |
| Category                                                           |                      |                                                                                                                                                                                      |                                                    |