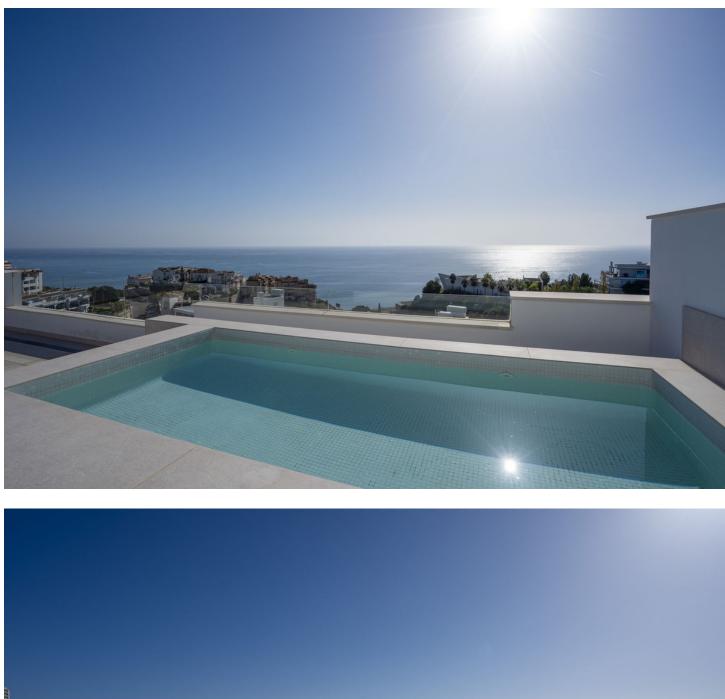

EXCLUSIVE LISTING Superb duplex penthouse in Benalmadena Costa, 20 minutes from Malaga airport. Bathed in light, thanks to huge bay windows offering 180-degree sea views. The first level of this apartment opens onto a spacious living room equipped with noble materials, opening onto an open-plan kitchen with central island and top-of-the-range appliances. The living area opens onto a terrace. Master en suite with walking closet and second en suite bedroom with dressing room. Upstairs, private roof terrace with private pool, bar and panoramic sea view. Private elevator. Home automation throughout the apartment and secure residence with gym and spa. Storage and 2 parking spaces included in the price.

| Setting<br>Beachfront<br>Close To Town<br>Front Line Beach Complex | Orientation<br>South | Condition<br>Excellent                                                                                                                                                               | Pool<br>Communal<br>Private                        |
|--------------------------------------------------------------------|----------------------|--------------------------------------------------------------------------------------------------------------------------------------------------------------------------------------|----------------------------------------------------|
| Climate Control<br>Air Conditioning<br>Hot A/C<br>U/F Heating      | Views<br>Sea         | Features<br>Covered Terrace<br>Lift<br>Fitted Wardrobes<br>Private Terrace<br>Solarium<br>Gym<br>Sauna<br>Storage Room<br>Ensuite Bathroom<br>Marble Flooring<br>Jacuzzi<br>Domotics | Furniture<br>Fully Furnished                       |
| Kitchen<br>✔ Fully Fitted                                          | Garden<br>✓ Communal | Security<br>Gated Complex                                                                                                                                                            | Parking<br>Underground<br>More Than One<br>Private |
| Category                                                           |                      |                                                                                                                                                                                      |                                                    |