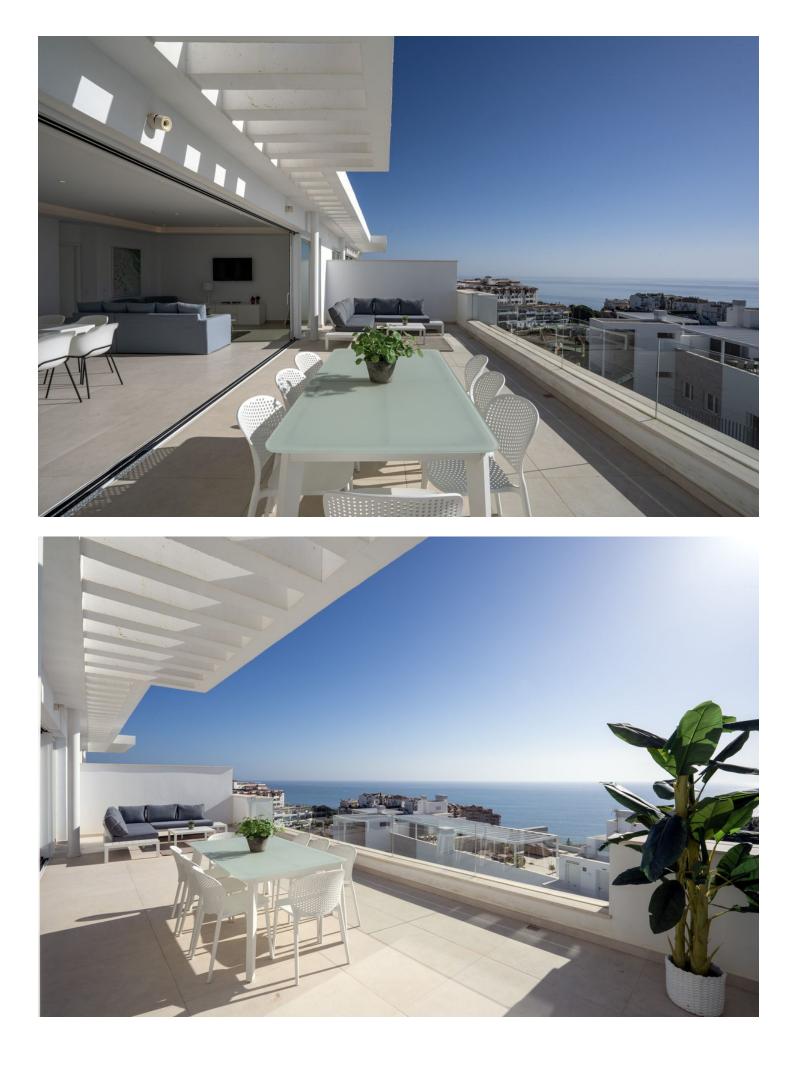

EXCLUSIVE LISTING Superb duplex penthouse in Benalmadena Costa, 20 minutes from Malaga airport. Bathed in light, thanks to huge bay windows offering 180-degree sea views. The first level of this apartment opens onto a spacious living room equipped with noble materials, opening onto an open-plan kitchen with central island and top-of-the-range appliances. The living area opens onto a terrace. Master en suite with walking closet and second en suite bedroom with dressing room. Upstairs, private roof terrace with private pool, bar and panoramic sea view. Private elevator. Home automation throughout the apartment and secure residence with gym and spa. Storage and 2 parking spaces included in the price.

| Setting<br>Beachfront<br>Close To Town<br>Front Line Beach Complex | Orientation<br>South | Condition<br>Excellent                                                                                                                                                               | Pool<br>Communal<br>Private                        |
|--------------------------------------------------------------------|----------------------|--------------------------------------------------------------------------------------------------------------------------------------------------------------------------------------|----------------------------------------------------|
| Climate Control<br>Air Conditioning<br>Hot A/C<br>U/F Heating      | Views<br>Sea         | Features<br>Covered Terrace<br>Lift<br>Fitted Wardrobes<br>Private Terrace<br>Solarium<br>Gym<br>Sauna<br>Storage Room<br>Ensuite Bathroom<br>Marble Flooring<br>Jacuzzi<br>Domotics | Furniture<br>Fully Furnished                       |
| Kitchen<br>✔ Fully Fitted                                          | Garden<br>✓ Communal | Security<br>Gated Complex                                                                                                                                                            | Parking<br>Underground<br>More Than One<br>Private |
| Category                                                           |                      |                                                                                                                                                                                      |                                                    |