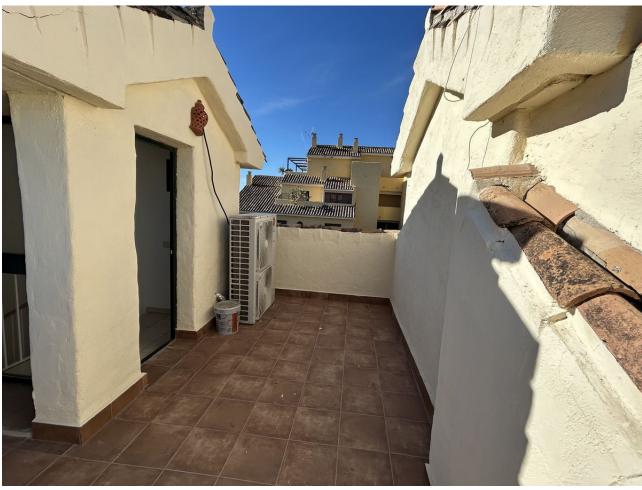

Townhouse, Cancelada, Costa del Sol. 3 Bedrooms, 2.5 Bathrooms, Built 119 m², Terrace 42 m², Garden/Plot 162 m². Setting: Village, Close To Golf, Close To Shops, Close To Sea, Close To Schools, Urbanisation. Orientation: East, West. Condition: Good, Fair. Pool: Private, Heated. Climate Control: Hot A/C, Cold A/C. Views: Sea, Panoramic, Garden, Pool, Courtyard. Features: Covered Terrace, Fitted Wardrobes, Near Transport, Private Terrace, Solarium, WiFi, Storage Room, Ensuite Bathroom, Marble Flooring, Jacuzzi, Double Glazing, Fiber Optic. Furniture: Not Furnished. Kitchen: Fully Fitted. Garden: Private, Easy Maintenance. Security: Gated Complex, Alarm System. Parking: Open, Street, Private. Utilities: Electricity, Drinkable Water, Gas. Category: Resale.