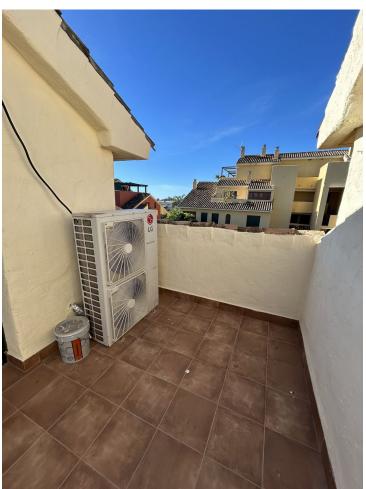

Townhouse, Cancelada, Costa del Sol. 3 Bedrooms, 2.5 Bathrooms, Built 119 m², Terrace 42 m², Garden/Plot 162 m². Setting: Village, Close To Golf, Close To Shops, Close To Sea, Close To Schools, Urbanisation. Orientation: East, West. Condition: Good, Fair. Pool: Private, Heated. Climate Control: Hot A/C, Cold A/C. Views: Sea, Panoramic, Garden, Pool, Courtyard. Features: Covered Terrace, Fitted Wardrobes, Near Transport, Private Terrace, Solarium, WiFi, Storage Room, Ensuite Bathroom, Marble Flooring, Jacuzzi, Double Glazing, Fiber Optic. Furniture: Not Furnished. Kitchen: Fully Fitted. Garden: Private, Easy Maintenance. Security: Gated Complex, Alarm System. Parking: Open, Street, Private. Utilities: Electricity, Drinkable Water, Gas. Category: Resale.