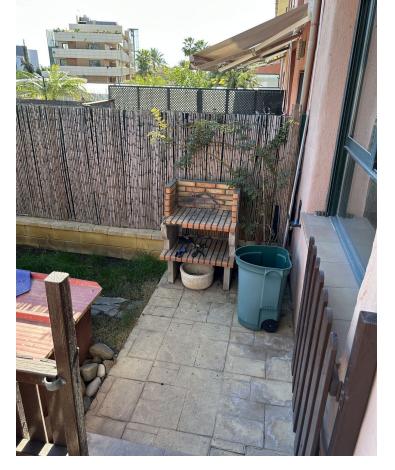

Townhouse, Cancelada, Costa del Sol. 3 Bedrooms, 2.5 Bathrooms, Built 119 m², Terrace 42 m², Garden/Plot 162 m². Setting: Village, Close To Golf, Close To Shops, Close To Sea, Close To Schools, Urbanisation. Orientation: East, West. Condition: Good, Fair. Pool: Private, Heated. Climate Control: Hot A/C, Cold A/C. Views: Sea, Panoramic, Garden, Pool, Courtyard. Features: Covered Terrace, Fitted Wardrobes, Near Transport, Private Terrace, Solarium, WiFi, Storage Room, Ensuite Bathroom, Marble Flooring, Jacuzzi, Double Glazing, Fiber Optic. Furniture: Not Furnished. Kitchen: Fully Fitted. Garden: Private, Easy Maintenance. Security: Gated Complex, Alarm System. Parking: Open, Street, Private. Utilities: Electricity, Drinkable Water, Gas. Category: Resale.