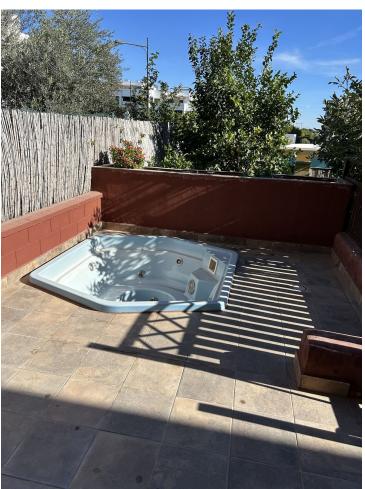

Townhouse, Cancelada, Costa del Sol. 3 Bedrooms, 2.5 Bathrooms, Built 119 m², Terrace 42 m², Garden/Plot 162 m². Setting: Village, Close To Golf, Close To Shops, Close To Sea, Close To Schools, Urbanisation. Orientation: East, West. Condition: Good, Fair. Pool: Private, Heated. Climate Control: Hot A/C, Cold A/C. Views: Sea, Panoramic, Garden, Pool, Courtyard. Features: Covered Terrace, Fitted Wardrobes, Near Transport, Private Terrace, Solarium, WiFi, Storage Room, Ensuite Bathroom, Marble Flooring, Jacuzzi, Double Glazing, Fiber Optic. Furniture: Not Furnished. Kitchen: Fully Fitted. Garden: Private, Easy Maintenance. Security: Gated Complex, Alarm System. Parking: Open, Street, Private. Utilities: Electricity, Drinkable Water, Gas. Category: Resale.