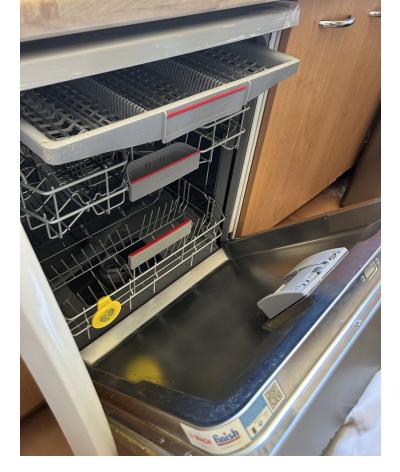

Townhouse, Cancelada, Costa del Sol. 3 Bedrooms, 2.5 Bathrooms, Built 119 m², Terrace 42 m², Garden/Plot 162 m². Setting: Village, Close To Golf, Close To Shops, Close To Sea, Close To Schools, Urbanisation. Orientation: East, West. Condition: Good, Fair. Pool: Private, Heated. Climate Control: Hot A/C, Cold A/C. Views: Sea, Panoramic, Garden, Pool, Courtyard. Features: Covered Terrace, Fitted Wardrobes, Near Transport, Private Terrace, Solarium, WiFi, Storage Room, Ensuite Bathroom, Marble Flooring, Jacuzzi, Double Glazing, Fiber Optic. Furniture: Not Furnished. Kitchen: Fully Fitted. Garden: Private, Easy Maintenance. Security: Gated Complex, Alarm System. Parking: Open, Street, Private. Utilities: Electricity, Drinkable Water, Gas. Category: Resale.