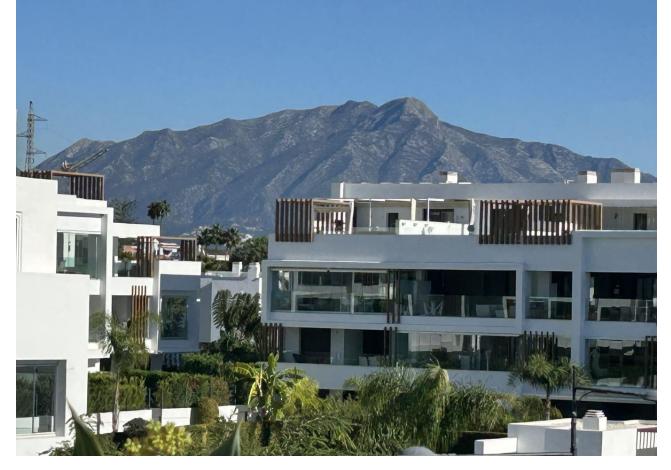

Townhouse, Cancelada, Costa del Sol. 3 Bedrooms, 2.5 Bathrooms, Built 119 m², Terrace 42 m², Garden/Plot 162 m². Setting: Village, Close To Golf, Close To Shops, Close To Sea, Close To Schools, Urbanisation. Orientation: East, West. Condition: Good, Fair. Pool: Private, Heated. Climate Control: Hot A/C, Cold A/C. Views: Sea, Panoramic, Garden, Pool, Courtyard. Features: Covered Terrace, Fitted Wardrobes, Near Transport, Private Terrace, Solarium, WiFi, Storage Room, Ensuite Bathroom, Marble Flooring, Jacuzzi, Double Glazing, Fiber Optic. Furniture: Not Furnished. Kitchen: Fully Fitted. Garden: Private, Easy Maintenance. Security: Gated Complex, Alarm System. Parking: Open, Street, Private. Utilities: Electricity, Drinkable Water, Gas. Category: Resale.