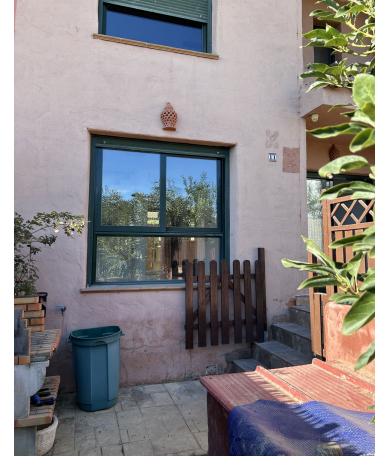

Townhouse, Cancelada, Costa del Sol. 3 Bedrooms, 2.5 Bathrooms, Built 119 m², Terrace 42 m², Garden/Plot 162 m². Setting: Village, Close To Golf, Close To Shops, Close To Sea, Close To Schools, Urbanisation. Orientation: East, West. Condition: Good, Fair. Pool: Private, Heated. Climate Control: Hot A/C, Cold A/C. Views: Sea, Panoramic, Garden, Pool, Courtyard. Features: Covered Terrace, Fitted Wardrobes, Near Transport, Private Terrace, Solarium, WiFi, Storage Room, Ensuite Bathroom, Marble Flooring, Jacuzzi, Double Glazing, Fiber Optic. Furniture: Not Furnished. Kitchen: Fully Fitted. Garden: Private, Easy Maintenance. Security: Gated Complex, Alarm System. Parking: Open, Street, Private. Utilities: Electricity, Drinkable Water, Gas. Category: Resale.