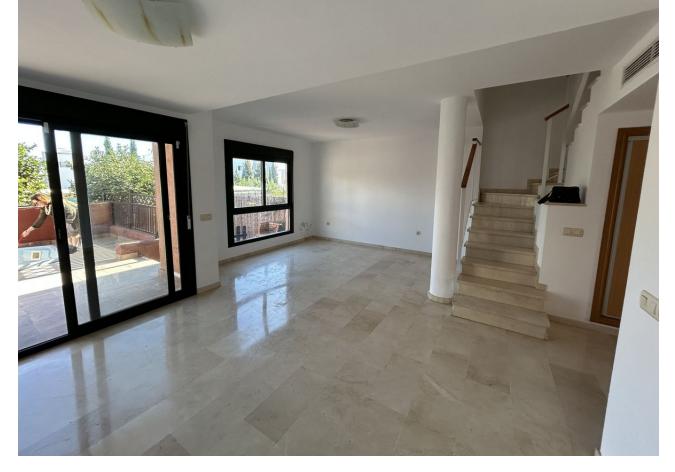

Townhouse, Cancelada, Costa del Sol. 3 Bedrooms, 2.5 Bathrooms, Built 119 m², Terrace 42 m², Garden/Plot 162 m². Setting: Village, Close To Golf, Close To Shops, Close To Sea, Close To Schools, Urbanisation. Orientation: East, West. Condition: Good, Fair. Pool: Private, Heated. Climate Control: Hot A/C, Cold A/C. Views: Sea, Panoramic, Garden, Pool, Courtyard. Features: Covered Terrace, Fitted Wardrobes, Near Transport, Private Terrace, Solarium, WiFi, Storage Room, Ensuite Bathroom, Marble Flooring, Jacuzzi, Double Glazing, Fiber Optic. Furniture: Not Furnished. Kitchen: Fully Fitted. Garden: Private, Easy Maintenance. Security: Gated Complex, Alarm System. Parking: Open, Street, Private. Utilities: Electricity, Drinkable Water, Gas. Category: Resale.