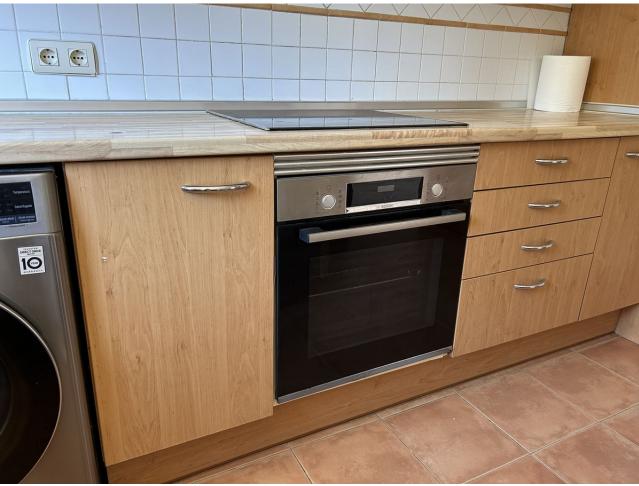

Townhouse, Cancelada, Costa del Sol. 3 Bedrooms, 2.5 Bathrooms, Built 119 m², Terrace 42 m², Garden/Plot 162 m². Setting: Village, Close To Golf, Close To Shops, Close To Sea, Close To Schools, Urbanisation. Orientation: East, West. Condition: Good, Fair. Pool: Private, Heated. Climate Control: Hot A/C, Cold A/C. Views: Sea, Panoramic, Garden, Pool, Courtyard. Features: Covered Terrace, Fitted Wardrobes, Near Transport, Private Terrace, Solarium, WiFi, Storage Room, Ensuite Bathroom, Marble Flooring, Jacuzzi, Double Glazing, Fiber Optic. Furniture: Not Furnished. Kitchen: Fully Fitted. Garden: Private, Easy Maintenance. Security: Gated Complex, Alarm System. Parking: Open, Street, Private. Utilities: Electricity, Drinkable Water, Gas. Category: Resale.