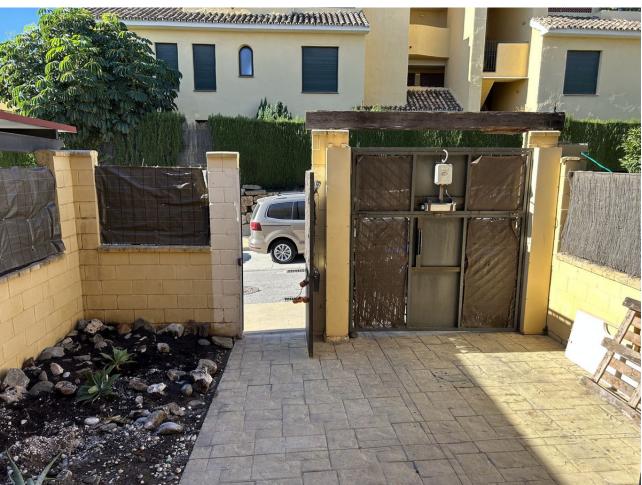

Townhouse, Cancelada, Costa del Sol. 3 Bedrooms, 2.5 Bathrooms, Built 119 m², Terrace 42 m², Garden/Plot 162 m². Setting: Village, Close To Golf, Close To Shops, Close To Sea, Close To Schools, Urbanisation. Orientation: East, West. Condition: Good, Fair. Pool: Private, Heated. Climate Control: Hot A/C, Cold A/C. Views: Sea, Panoramic, Garden, Pool, Courtyard. Features: Covered Terrace, Fitted Wardrobes, Near Transport, Private Terrace, Solarium, WiFi, Storage Room, Ensuite Bathroom, Marble Flooring, Jacuzzi, Double Glazing, Fiber Optic. Furniture: Not Furnished. Kitchen: Fully Fitted. Garden: Private, Easy Maintenance. Security: Gated Complex, Alarm System. Parking: Open, Street, Private. Utilities: Electricity, Drinkable Water, Gas. Category: Resale.