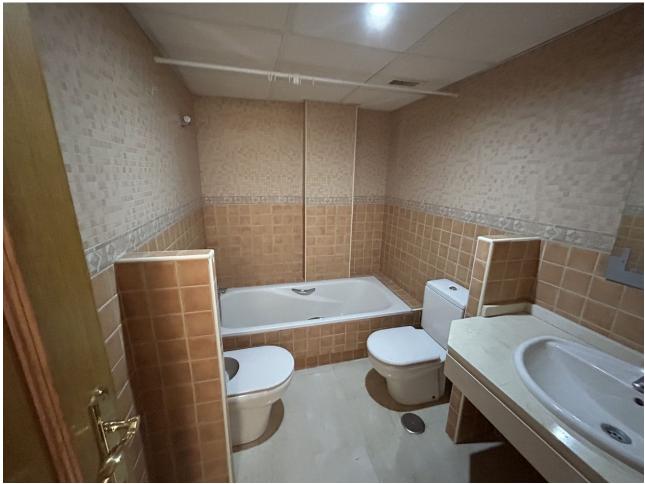

Townhouse, Cancelada, Costa del Sol. 3 Bedrooms, 2.5 Bathrooms, Built 119 m², Terrace 42 m², Garden/Plot 162 m². Setting: Village, Close To Golf, Close To Shops, Close To Sea, Close To Schools, Urbanisation. Orientation: East, West. Condition: Good, Fair. Pool: Private, Heated. Climate Control: Hot A/C, Cold A/C. Views: Sea, Panoramic, Garden, Pool, Courtyard. Features: Covered Terrace, Fitted Wardrobes, Near Transport, Private Terrace, Solarium, WiFi, Storage Room, Ensuite Bathroom, Marble Flooring, Jacuzzi, Double Glazing, Fiber Optic. Furniture: Not Furnished. Kitchen: Fully Fitted. Garden: Private, Easy Maintenance. Security: Gated Complex, Alarm System. Parking: Open, Street, Private. Utilities: Electricity, Drinkable Water, Gas. Category: Resale.