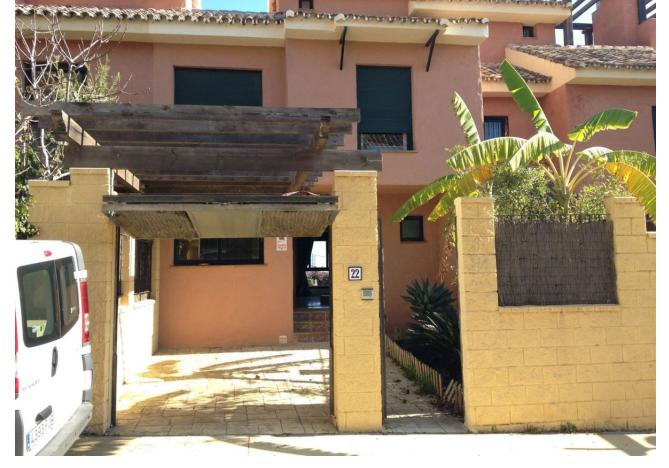

Townhouse, Cancelada, Costa del Sol. 3 Bedrooms, 2.5 Bathrooms, Built 119 m², Terrace 42 m², Garden/Plot 162 m². Setting: Village, Close To Golf, Close To Shops, Close To Sea, Close To Schools, Urbanisation. Orientation: East, West. Condition: Good, Fair. Pool: Private, Heated. Climate Control: Hot A/C, Cold A/C. Views: Sea, Panoramic, Garden, Pool, Courtyard. Features: Covered Terrace, Fitted Wardrobes, Near Transport, Private Terrace, Solarium, WiFi, Storage Room, Ensuite Bathroom, Marble Flooring, Jacuzzi, Double Glazing, Fiber Optic. Furniture: Not Furnished. Kitchen: Fully Fitted. Garden: Private, Easy Maintenance. Security: Gated Complex, Alarm System. Parking: Open, Street, Private. Utilities: Electricity, Drinkable Water, Gas. Category: Resale.