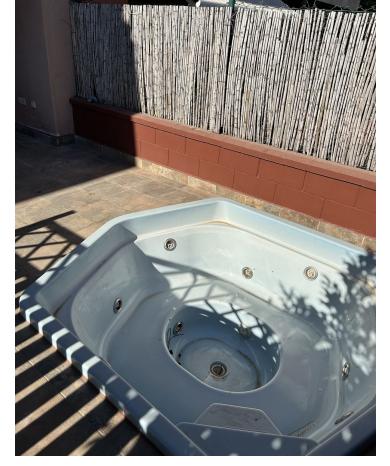

Townhouse, Cancelada, Costa del Sol. 3 Bedrooms, 2.5 Bathrooms, Built 119 m², Terrace 42 m², Garden/Plot 162 m². Setting: Village, Close To Golf, Close To Shops, Close To Sea, Close To Schools, Urbanisation. Orientation: East, West. Condition: Good, Fair. Pool: Private, Heated. Climate Control: Hot A/C, Cold A/C. Views: Sea, Panoramic, Garden, Pool, Courtyard. Features: Covered Terrace, Fitted Wardrobes, Near Transport, Private Terrace, Solarium, WiFi, Storage Room, Ensuite Bathroom, Marble Flooring, Jacuzzi, Double Glazing, Fiber Optic. Furniture: Not Furnished. Kitchen: Fully Fitted. Garden: Private, Easy Maintenance. Security: Gated Complex, Alarm System. Parking: Open, Street, Private. Utilities: Electricity, Drinkable Water, Gas. Category: Resale.