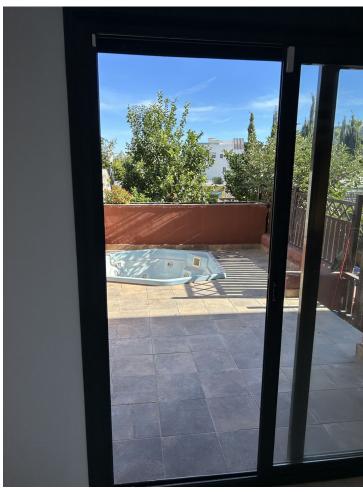

Townhouse, Cancelada, Costa del Sol. 3 Bedrooms, 2.5 Bathrooms, Built 119 m², Terrace 42 m², Garden/Plot 162 m². Setting: Village, Close To Golf, Close To Shops, Close To Sea, Close To Schools, Urbanisation. Orientation: East, West. Condition: Good, Fair. Pool: Private, Heated. Climate Control: Hot A/C, Cold A/C. Views: Sea, Panoramic, Garden, Pool, Courtyard. Features: Covered Terrace, Fitted Wardrobes, Near Transport, Private Terrace, Solarium, WiFi, Storage Room, Ensuite Bathroom, Marble Flooring, Jacuzzi, Double Glazing, Fiber Optic. Furniture: Not Furnished. Kitchen: Fully Fitted. Garden: Private, Easy Maintenance. Security: Gated Complex, Alarm System. Parking: Open, Street, Private. Utilities: Electricity, Drinkable Water, Gas. Category: Resale.