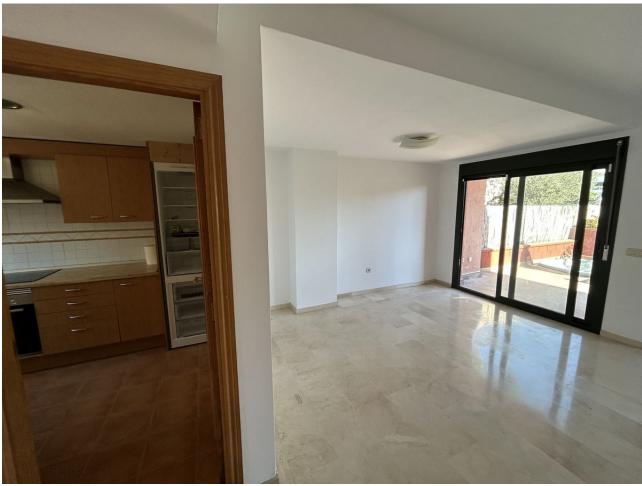

Townhouse, Cancelada, Costa del Sol. 3 Bedrooms, 2.5 Bathrooms, Built 119 m², Terrace 42 m², Garden/Plot 162 m². Setting: Village, Close To Golf, Close To Shops, Close To Sea, Close To Schools, Urbanisation. Orientation: East, West. Condition: Good, Fair. Pool: Private, Heated. Climate Control: Hot A/C, Cold A/C. Views: Sea, Panoramic, Garden, Pool, Courtyard. Features: Covered Terrace, Fitted Wardrobes, Near Transport, Private Terrace, Solarium, WiFi, Storage Room, Ensuite Bathroom, Marble Flooring, Jacuzzi, Double Glazing, Fiber Optic. Furniture: Not Furnished. Kitchen: Fully Fitted. Garden: Private, Easy Maintenance. Security: Gated Complex, Alarm System. Parking: Open, Street, Private. Utilities: Electricity, Drinkable Water, Gas. Category: Resale.