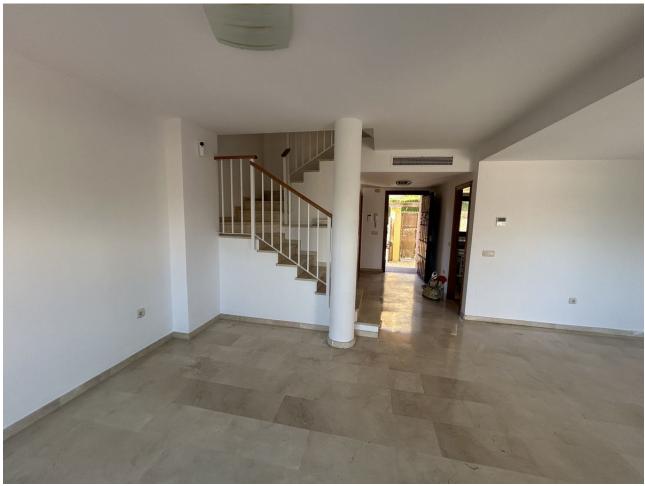

Townhouse, Cancelada, Costa del Sol. 3 Bedrooms, 2.5 Bathrooms, Built 119 m², Terrace 42 m², Garden/Plot 162 m². Setting: Village, Close To Golf, Close To Shops, Close To Sea, Close To Schools, Urbanisation. Orientation: East, West. Condition: Good, Fair. Pool: Private, Heated. Climate Control: Hot A/C, Cold A/C. Views: Sea, Panoramic, Garden, Pool, Courtyard. Features: Covered Terrace, Fitted Wardrobes, Near Transport, Private Terrace, Solarium, WiFi, Storage Room, Ensuite Bathroom, Marble Flooring, Jacuzzi, Double Glazing, Fiber Optic. Furniture: Not Furnished. Kitchen: Fully Fitted. Garden: Private, Easy Maintenance. Security: Gated Complex, Alarm System. Parking: Open, Street, Private. Utilities: Electricity, Drinkable Water, Gas. Category: Resale.