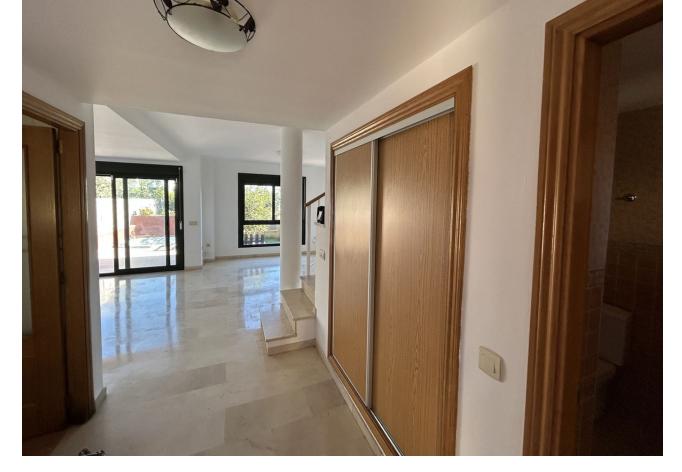

Townhouse, Cancelada, Costa del Sol. 3 Bedrooms, 2.5 Bathrooms, Built 119 m², Terrace 42 m², Garden/Plot 162 m². Setting: Village, Close To Golf, Close To Shops, Close To Sea, Close To Schools, Urbanisation. Orientation: East, West. Condition: Good, Fair. Pool: Private, Heated. Climate Control: Hot A/C, Cold A/C. Views: Sea, Panoramic, Garden, Pool, Courtyard. Features: Covered Terrace, Fitted Wardrobes, Near Transport, Private Terrace, Solarium, WiFi, Storage Room, Ensuite Bathroom, Marble Flooring, Jacuzzi, Double Glazing, Fiber Optic. Furniture: Not Furnished. Kitchen: Fully Fitted. Garden: Private, Easy Maintenance. Security: Gated Complex, Alarm System. Parking: Open, Street, Private. Utilities: Electricity, Drinkable Water, Gas. Category: Resale.