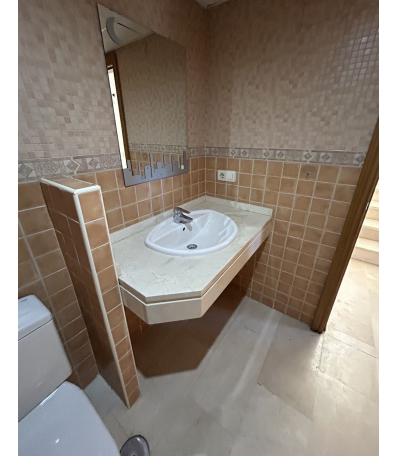

Townhouse, Cancelada, Costa del Sol. 3 Bedrooms, 2.5 Bathrooms, Built 119 m², Terrace 42 m², Garden/Plot 162 m². Setting: Village, Close To Golf, Close To Shops, Close To Sea, Close To Schools, Urbanisation. Orientation: East, West. Condition: Good, Fair. Pool: Private, Heated. Climate Control: Hot A/C, Cold A/C. Views: Sea, Panoramic, Garden, Pool, Courtyard. Features: Covered Terrace, Fitted Wardrobes, Near Transport, Private Terrace, Solarium, WiFi, Storage Room, Ensuite Bathroom, Marble Flooring, Jacuzzi, Double Glazing, Fiber Optic. Furniture: Not Furnished. Kitchen: Fully Fitted. Garden: Private, Easy Maintenance. Security: Gated Complex, Alarm System. Parking: Open, Street, Private. Utilities: Electricity, Drinkable Water, Gas. Category: Resale.