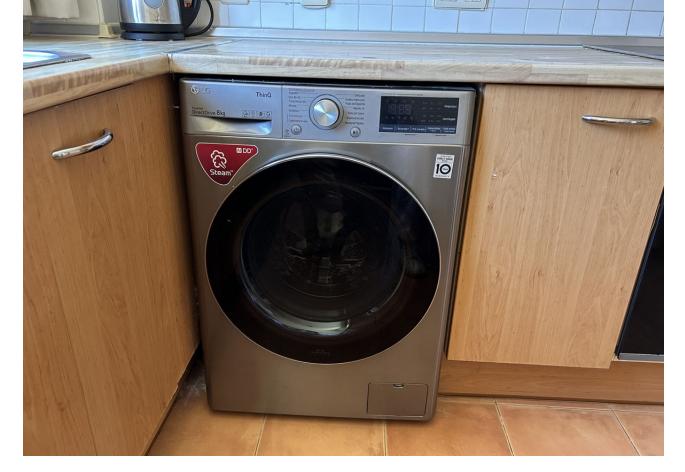

Townhouse, Cancelada, Costa del Sol. 3 Bedrooms, 2.5 Bathrooms, Built 119 m², Terrace 42 m², Garden/Plot 162 m². Setting: Village, Close To Golf, Close To Shops, Close To Sea, Close To Schools, Urbanisation. Orientation: East, West. Condition: Good, Fair. Pool: Private, Heated. Climate Control: Hot A/C, Cold A/C. Views: Sea, Panoramic, Garden, Pool, Courtyard. Features: Covered Terrace, Fitted Wardrobes, Near Transport, Private Terrace, Solarium, WiFi, Storage Room, Ensuite Bathroom, Marble Flooring, Jacuzzi, Double Glazing, Fiber Optic. Furniture: Not Furnished. Kitchen: Fully Fitted. Garden: Private, Easy Maintenance. Security: Gated Complex, Alarm System. Parking: Open, Street, Private. Utilities: Electricity, Drinkable Water, Gas. Category: Resale.