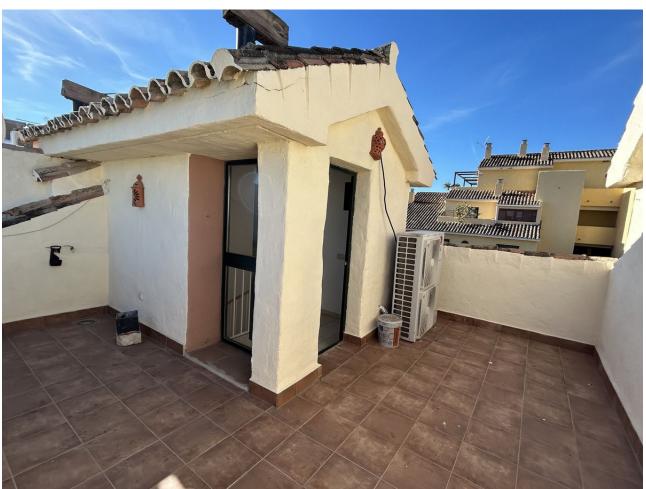

Townhouse, Cancelada, Costa del Sol. 3 Bedrooms, 2.5 Bathrooms, Built 119 m², Terrace 42 m², Garden/Plot 162 m². Setting: Village, Close To Golf, Close To Shops, Close To Sea, Close To Schools, Urbanisation. Orientation: East, West. Condition: Good, Fair. Pool: Private, Heated. Climate Control: Hot A/C, Cold A/C. Views: Sea, Panoramic, Garden, Pool, Courtyard. Features: Covered Terrace, Fitted Wardrobes, Near Transport, Private Terrace, Solarium, WiFi, Storage Room, Ensuite Bathroom, Marble Flooring, Jacuzzi, Double Glazing, Fiber Optic. Furniture: Not Furnished. Kitchen: Fully Fitted. Garden: Private, Easy Maintenance. Security: Gated Complex, Alarm System. Parking: Open, Street, Private. Utilities: Electricity, Drinkable Water, Gas. Category: Resale.