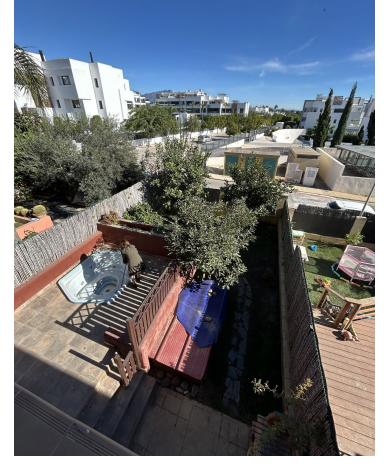

Townhouse, Cancelada, Costa del Sol. 3 Bedrooms, 2.5 Bathrooms, Built 119 m², Terrace 42 m², Garden/Plot 162 m². Setting: Village, Close To Golf, Close To Shops, Close To Sea, Close To Schools, Urbanisation. Orientation: East, West. Condition: Good, Fair. Pool: Private, Heated. Climate Control: Hot A/C, Cold A/C. Views: Sea, Panoramic, Garden, Pool, Courtyard. Features: Covered Terrace, Fitted Wardrobes, Near Transport, Private Terrace, Solarium, WiFi, Storage Room, Ensuite Bathroom, Marble Flooring, Jacuzzi, Double Glazing, Fiber Optic. Furniture: Not Furnished. Kitchen: Fully Fitted. Garden: Private, Easy Maintenance. Security: Gated Complex, Alarm System. Parking: Open, Street, Private. Utilities: Electricity, Drinkable Water, Gas. Category: Resale.