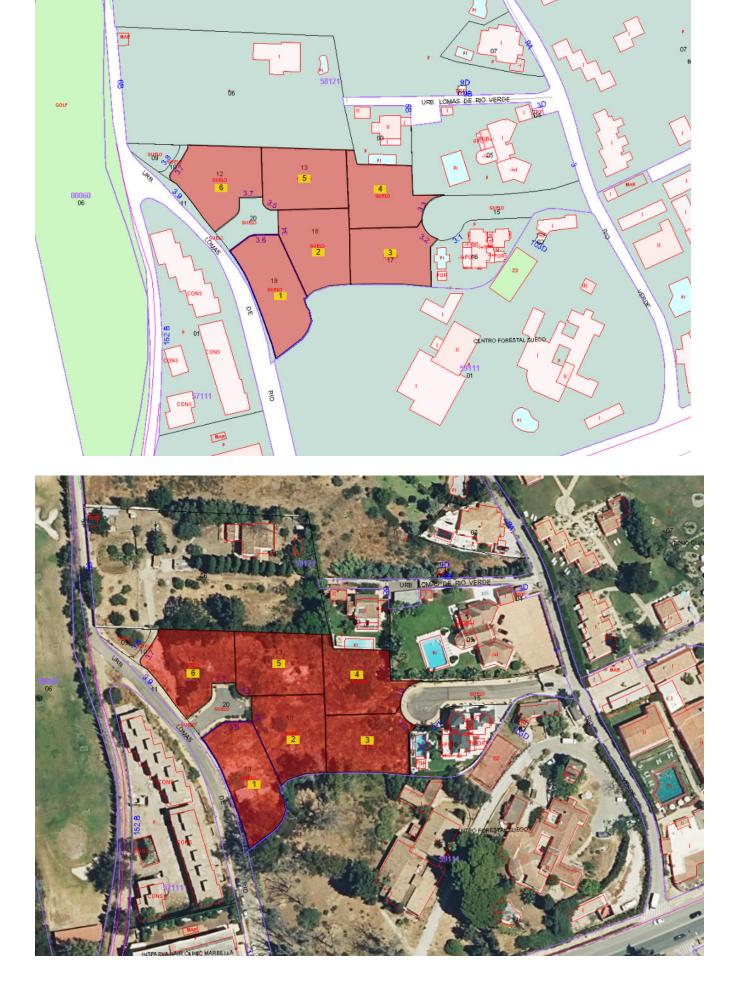

Sales - Plot - The Golden Mile 1.000.000€ www.mibgroup.es +34 662 58 96 58 info@mibgroup.es

Ref.-ID: MIBGR4899385

The Golden Mile

Plot

Discover a unique opportunity in one of the most sought-after areas of Marbella, Malaga. In the prestigious "Golden Mile", we offer you \*\*6 exclusive plots\*\*, perfect for building the house of your dreams or making a highly profitable real estate investment. Everything is ready to start building without setbacks. Located in the prestigious area of Las Lomas de Río Verde, these plots are surrounded by a privileged environment, just minutes from the heart of Marbella and Puerto Banús. Enjoy the tranquility of an exclusive urbanization with easy access to the best beaches, golf courses, restaurants, and luxury boutiques. These plots represent an exceptional opportunity in the Marbella real estate market. Make your vision of luxury and exclusivity a reality. Contact us for more information or to arrange a visit!

Setting

Close To Golf Close To Port Close To Shops Close To Town Close To Schools Orientation South Features Vear Transport Category Luxury

| P.G.O.U U.E3 |            |                          |                             |                                          |
|--------------|------------|--------------------------|-----------------------------|------------------------------------------|
|              | SUPERFICIE | EDIFICABILIDAD<br>MAXIMA | ocupación<br>Max. / Parcela | ALTURA MAX<br>Nº PLANTAS<br>7.50M/P.B.+1 |
|              | 847,36 M2  | 350,91 M2                | 226,84 M2                   | < 7,5 M<br>SOTANO+P.B.+1                 |
|              | 823,37 M2  | 301,68 M2                | 203,34 M2                   | < 7,5 M<br>SOTANO+P.B.+1                 |
|              | 818,08 M2  | 300,34 M2                | 202,02 M2                   | < 7,5 M<br>SOTANO+P.B.+1                 |
|              | 889,44 M2  | 325,78 M2                | 219,86 M2                   | < 7,5 M<br>SOTANO+P.B.+1                 |
|              | 917,17 M2  | 335,96 M2                | 226,79 M2                   | < 7,5 M<br>SOTANO+P.B.+1                 |
|              | 948,10M2   | 347,33 M2                | 234,53 M2                   | < 7,5 M<br>SOTANO+P.B.+1                 |
|              | 949,75 M2  | 347,91 M2                | 234,94 M2                   | < 7,5 M<br>SOTANO+P.B.+1                 |
|              | 6193.27 M2 | 2.309,91 M2              | 1.548,32 M2                 | TOTAL:                                   |