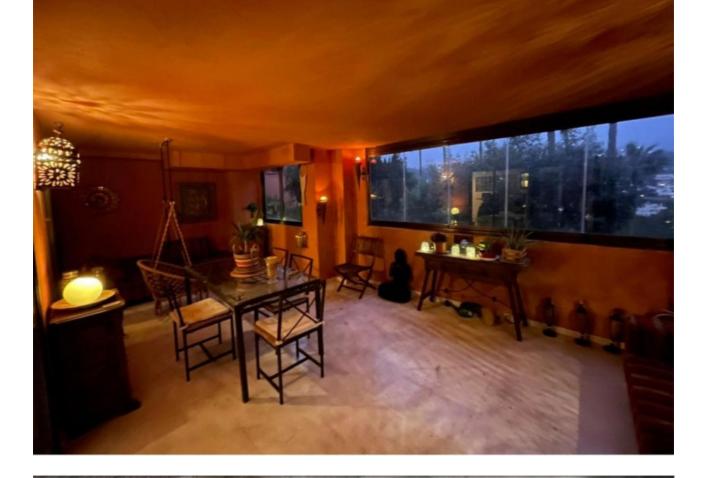

Category
Luxury
Resale

2

2

170 m2

30 m2

Ground Floor Apartment, La Mairena, Costa del Sol. 2 Bedrooms, 2 Bathrooms, Built 170 m², Terrace 20 m², Garden/Plot 30 m². Setting: Close To Schools, Urbanisation. Orientation: South. Condition: Excellent. Pool: Communal, Children`s Pool. Climate Control: Air Conditioning, Hot A/C, Cold A/C. Views: Garden. Features: Lift, Fitted Wardrobes, Near Transport, Private Terrace, WiFi, Utility Room, Ensuite Bathroom, Access for people with reduced mobility, Double Glazing. Furniture: Part Furnished. Kitchen: Fully Fitted. Garden: Communal. Security: Gated Complex, Safe. Parking: Underground, Garage, Covered, Private. Category: Luxury, Resale.