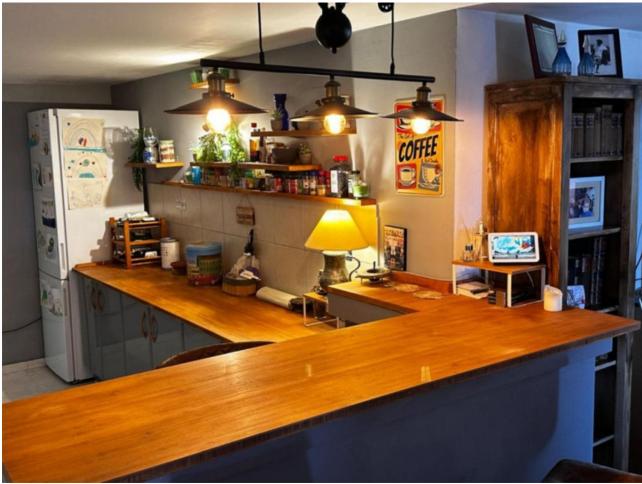

Category
Luxury
Resale

2

2

170 m2

30 m2

Ground Floor Apartment, La Mairena, Costa del Sol. 2 Bedrooms, 2 Bathrooms, Built 170 m², Terrace 20 m², Garden/Plot 30 m². Setting: Close To Schools, Urbanisation. Orientation: South. Condition: Excellent. Pool: Communal, Children`s Pool. Climate Control: Air Conditioning, Hot A/C, Cold A/C. Views: Garden. Features: Lift, Fitted Wardrobes, Near Transport, Private Terrace, WiFi, Utility Room, Ensuite Bathroom, Access for people with reduced mobility, Double Glazing. Furniture: Part Furnished. Kitchen: Fully Fitted. Garden: Communal. Security: Gated Complex, Safe. Parking: Underground, Garage, Covered, Private. Category: Luxury, Resale.