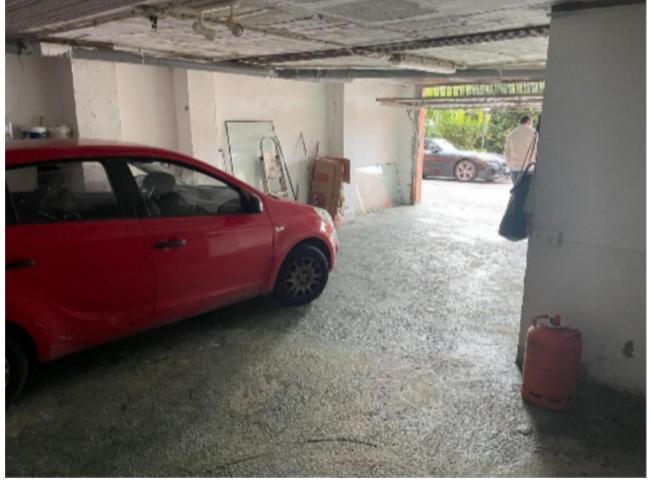

Category
Luxury
Resale

2

2

170 m2

30 m2

Ground Floor Apartment, La Mairena, Costa del Sol. 2 Bedrooms, 2 Bathrooms, Built 170 m², Terrace 20 m², Garden/Plot 30 m². Setting: Close To Schools, Urbanisation. Orientation: South. Condition: Excellent. Pool: Communal, Children`s Pool. Climate Control: Air Conditioning, Hot A/C, Cold A/C. Views: Garden. Features: Lift, Fitted Wardrobes, Near Transport, Private Terrace, WiFi, Utility Room, Ensuite Bathroom, Access for people with reduced mobility, Double Glazing. Furniture: Part Furnished. Kitchen: Fully Fitted. Garden: Communal. Security: Gated Complex, Safe. Parking: Underground, Garage, Covered, Private. Category: Luxury, Resale.

| Setting Close To Schools Urbanisation             | Orientation South     | Condition<br>Excellent                                                                                                                                  | Pool Communal Children`s Pool              |
|---------------------------------------------------|-----------------------|---------------------------------------------------------------------------------------------------------------------------------------------------------|--------------------------------------------|
| Climate Control Air Conditioning Hot A/C Cold A/C | <b>Views ✓</b> Garden | Features Lift Fitted Wardrobes Near Transport Private Terrace WiFi Utility Room Ensuite Bathroom Access for people with reduced mobility Double Glazing | Furniture Part Furnished                   |
| Kitchen Fully Fitted                              | Garden Communal       | Security Gated Complex Safe                                                                                                                             | Parking Underground Garage Covered Private |