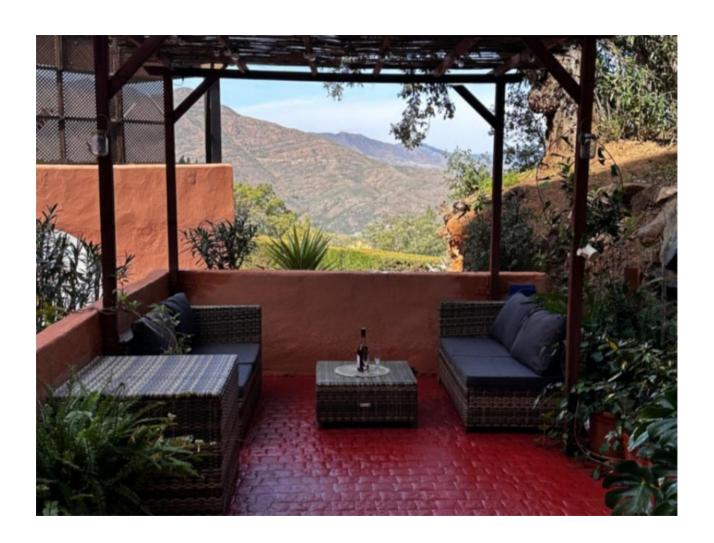

Category
Luxury
Resale

2

2

170 m2

30 m2

Ground Floor Apartment, La Mairena, Costa del Sol. 2 Bedrooms, 2 Bathrooms, Built 170 m², Terrace 20 m², Garden/Plot 30 m². Setting: Close To Schools, Urbanisation. Orientation: South. Condition: Excellent. Pool: Communal, Children`s Pool. Climate Control: Air Conditioning, Hot A/C, Cold A/C. Views: Garden. Features: Lift, Fitted Wardrobes, Near Transport, Private Terrace, WiFi, Utility Room, Ensuite Bathroom, Access for people with reduced mobility, Double Glazing. Furniture: Part Furnished. Kitchen: Fully Fitted. Garden: Communal. Security: Gated Complex, Safe. Parking: Underground, Garage, Covered, Private. Category: Luxury, Resale.