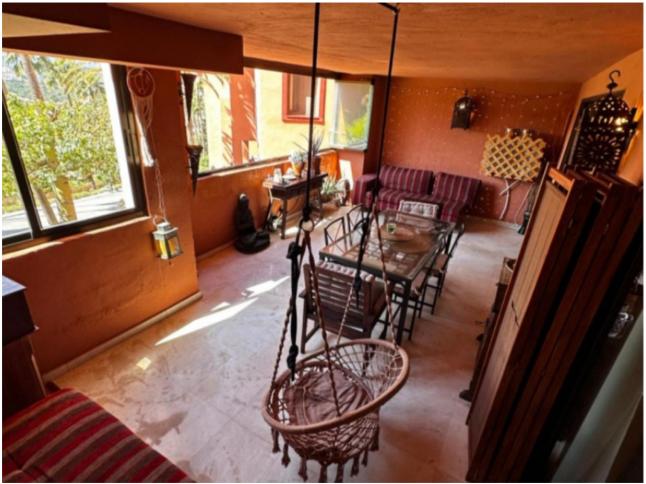

Category
Luxury
Resale

2

2

170 m2

30 m2

Ground Floor Apartment, La Mairena, Costa del Sol. 2 Bedrooms, 2 Bathrooms, Built 170 m², Terrace 20 m², Garden/Plot 30 m². Setting: Close To Schools, Urbanisation. Orientation: South. Condition: Excellent. Pool: Communal, Children`s Pool. Climate Control: Air Conditioning, Hot A/C, Cold A/C. Views: Garden. Features: Lift, Fitted Wardrobes, Near Transport, Private Terrace, WiFi, Utility Room, Ensuite Bathroom, Access for people with reduced mobility, Double Glazing. Furniture: Part Furnished. Kitchen: Fully Fitted. Garden: Communal. Security: Gated Complex, Safe. Parking: Underground, Garage, Covered, Private. Category: Luxury, Resale.