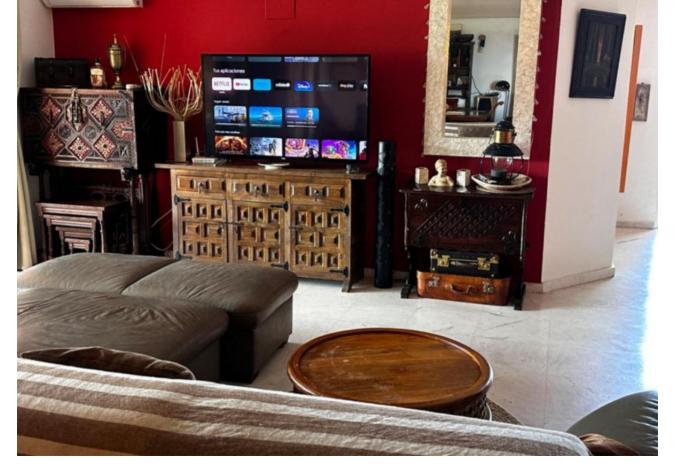

Category
Luxury
Resale

2

2

170 m2

30 m2

Ground Floor Apartment, La Mairena, Costa del Sol. 2 Bedrooms, 2 Bathrooms, Built 170 m², Terrace 20 m², Garden/Plot 30 m². Setting: Close To Schools, Urbanisation. Orientation: South. Condition: Excellent. Pool: Communal, Children`s Pool. Climate Control: Air Conditioning, Hot A/C, Cold A/C. Views: Garden. Features: Lift, Fitted Wardrobes, Near Transport, Private Terrace, WiFi, Utility Room, Ensuite Bathroom, Access for people with reduced mobility, Double Glazing. Furniture: Part Furnished. Kitchen: Fully Fitted. Garden: Communal. Security: Gated Complex, Safe. Parking: Underground, Garage, Covered, Private. Category: Luxury, Resale.