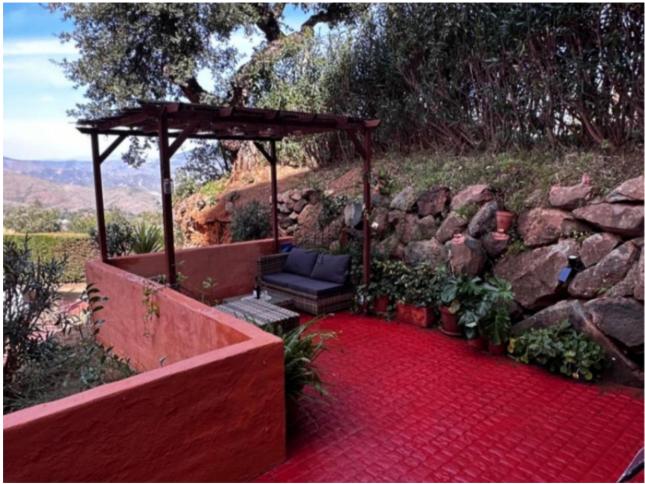

Category
Luxury
Resale

2

2

170 m2

30 m2

Ground Floor Apartment, La Mairena, Costa del Sol. 2 Bedrooms, 2 Bathrooms, Built 170 m², Terrace 20 m², Garden/Plot 30 m². Setting: Close To Schools, Urbanisation. Orientation: South. Condition: Excellent. Pool: Communal, Children`s Pool. Climate Control: Air Conditioning, Hot A/C, Cold A/C. Views: Garden. Features: Lift, Fitted Wardrobes, Near Transport, Private Terrace, WiFi, Utility Room, Ensuite Bathroom, Access for people with reduced mobility, Double Glazing. Furniture: Part Furnished. Kitchen: Fully Fitted. Garden: Communal. Security: Gated Complex, Safe. Parking: Underground, Garage, Covered, Private. Category: Luxury, Resale.

| Setting Close To Schools Urbanisation             | Orientation South     | Condition<br>Excellent                                                                                                                                  | Pool Communal Children`s Pool              |
|---------------------------------------------------|-----------------------|---------------------------------------------------------------------------------------------------------------------------------------------------------|--------------------------------------------|
| Climate Control Air Conditioning Hot A/C Cold A/C | <b>Views ✓</b> Garden | Features Lift Fitted Wardrobes Near Transport Private Terrace WiFi Utility Room Ensuite Bathroom Access for people with reduced mobility Double Glazing | Furniture Part Furnished                   |
| Kitchen Fully Fitted                              | Garden Communal       | Security Gated Complex Safe                                                                                                                             | Parking Underground Garage Covered Private |