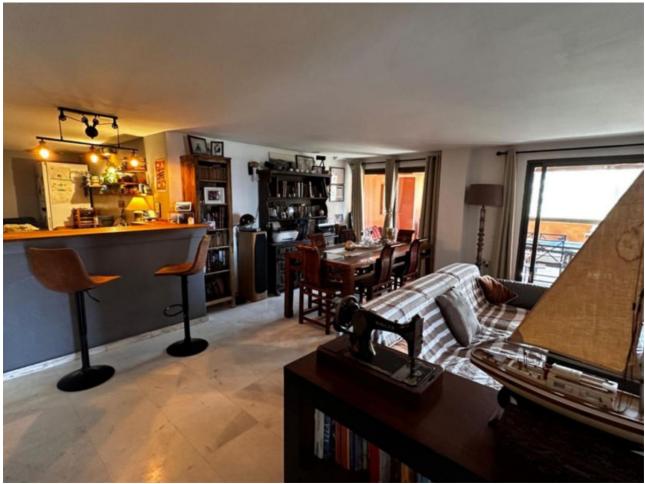

Category
Luxury
Resale

2

2

170 m2

30 m2

Ground Floor Apartment, La Mairena, Costa del Sol. 2 Bedrooms, 2 Bathrooms, Built 170 m², Terrace 20 m², Garden/Plot 30 m². Setting: Close To Schools, Urbanisation. Orientation: South. Condition: Excellent. Pool: Communal, Children`s Pool. Climate Control: Air Conditioning, Hot A/C, Cold A/C. Views: Garden. Features: Lift, Fitted Wardrobes, Near Transport, Private Terrace, WiFi, Utility Room, Ensuite Bathroom, Access for people with reduced mobility, Double Glazing. Furniture: Part Furnished. Kitchen: Fully Fitted. Garden: Communal. Security: Gated Complex, Safe. Parking: Underground, Garage, Covered, Private. Category: Luxury, Resale.