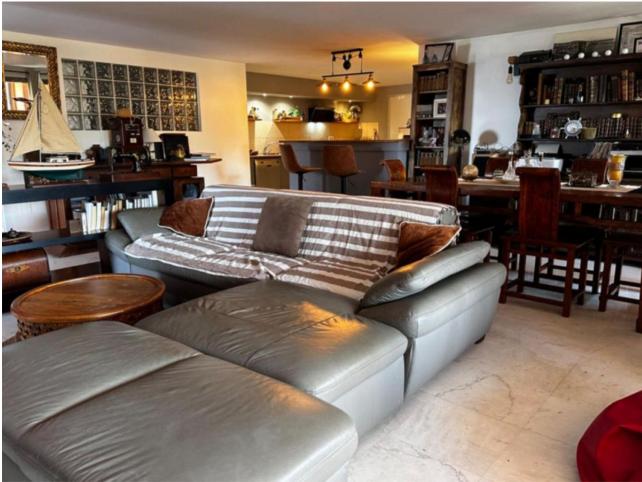

Category
Luxury
Resale

2

2

170 m2

30 m2

Ground Floor Apartment, La Mairena, Costa del Sol. 2 Bedrooms, 2 Bathrooms, Built 170 m², Terrace 20 m², Garden/Plot 30 m². Setting: Close To Schools, Urbanisation. Orientation: South. Condition: Excellent. Pool: Communal, Children`s Pool. Climate Control: Air Conditioning, Hot A/C, Cold A/C. Views: Garden. Features: Lift, Fitted Wardrobes, Near Transport, Private Terrace, WiFi, Utility Room, Ensuite Bathroom, Access for people with reduced mobility, Double Glazing. Furniture: Part Furnished. Kitchen: Fully Fitted. Garden: Communal. Security: Gated Complex, Safe. Parking: Underground, Garage, Covered, Private. Category: Luxury, Resale.

| Setting Close To Schools Urbanisation             | Orientation South     | Condition<br>Excellent                                                                                                                                  | Pool Communal Children`s Pool              |
|---------------------------------------------------|-----------------------|---------------------------------------------------------------------------------------------------------------------------------------------------------|--------------------------------------------|
| Climate Control Air Conditioning Hot A/C Cold A/C | <b>Views ✓</b> Garden | Features Lift Fitted Wardrobes Near Transport Private Terrace WiFi Utility Room Ensuite Bathroom Access for people with reduced mobility Double Glazing | Furniture Part Furnished                   |
| Kitchen Fully Fitted                              | Garden Communal       | Security Gated Complex Safe                                                                                                                             | Parking Underground Garage Covered Private |