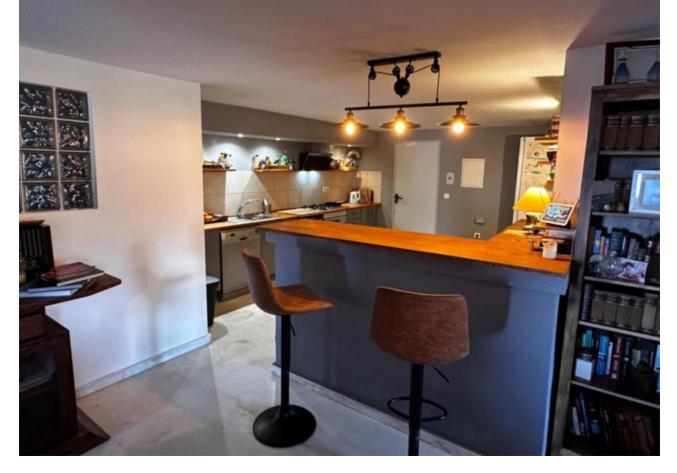

Category
Luxury
Resale

2

2

170 m2

30 m2

Ground Floor Apartment, La Mairena, Costa del Sol. 2 Bedrooms, 2 Bathrooms, Built 170 m², Terrace 20 m², Garden/Plot 30 m². Setting: Close To Schools, Urbanisation. Orientation: South. Condition: Excellent. Pool: Communal, Children`s Pool. Climate Control: Air Conditioning, Hot A/C, Cold A/C. Views: Garden. Features: Lift, Fitted Wardrobes, Near Transport, Private Terrace, WiFi, Utility Room, Ensuite Bathroom, Access for people with reduced mobility, Double Glazing. Furniture: Part Furnished. Kitchen: Fully Fitted. Garden: Communal. Security: Gated Complex, Safe. Parking: Underground, Garage, Covered, Private. Category: Luxury, Resale.