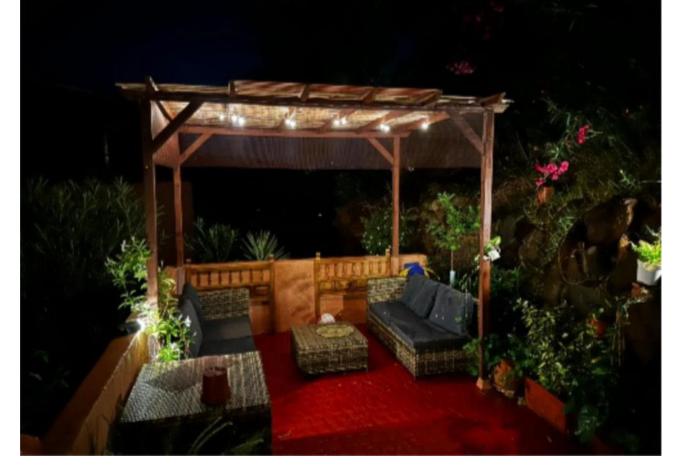

Category
Luxury
Resale

2

2

170 m2

30 m2

Ground Floor Apartment, La Mairena, Costa del Sol. 2 Bedrooms, 2 Bathrooms, Built 170 m², Terrace 20 m², Garden/Plot 30 m². Setting: Close To Schools, Urbanisation. Orientation: South. Condition: Excellent. Pool: Communal, Children`s Pool. Climate Control: Air Conditioning, Hot A/C, Cold A/C. Views: Garden. Features: Lift, Fitted Wardrobes, Near Transport, Private Terrace, WiFi, Utility Room, Ensuite Bathroom, Access for people with reduced mobility, Double Glazing. Furniture: Part Furnished. Kitchen: Fully Fitted. Garden: Communal. Security: Gated Complex, Safe. Parking: Underground, Garage, Covered, Private. Category: Luxury, Resale.

| Setting Close To Schools Urbanisation             | Orientation South     | Condition<br>Excellent                                                                                                                                  | Pool Communal Children`s Pool              |
|---------------------------------------------------|-----------------------|---------------------------------------------------------------------------------------------------------------------------------------------------------|--------------------------------------------|
| Climate Control Air Conditioning Hot A/C Cold A/C | <b>Views ✓</b> Garden | Features Lift Fitted Wardrobes Near Transport Private Terrace WiFi Utility Room Ensuite Bathroom Access for people with reduced mobility Double Glazing | Furniture Part Furnished                   |
| Kitchen Fully Fitted                              | Garden Communal       | Security Gated Complex Safe                                                                                                                             | Parking Underground Garage Covered Private |