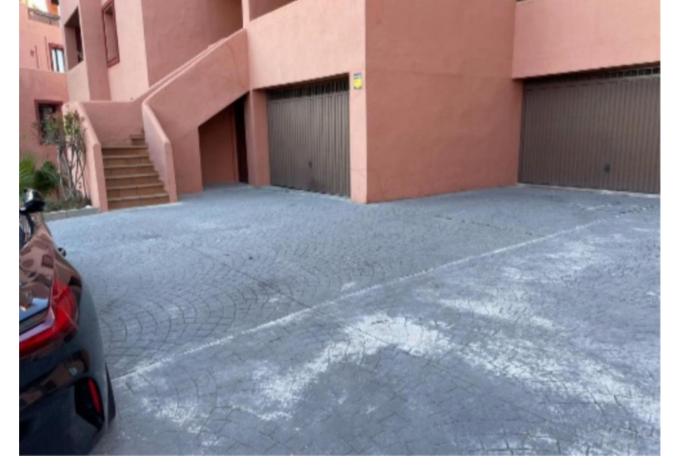

Category
Luxury
Resale

2

2

170 m2

30 m2

Ground Floor Apartment, La Mairena, Costa del Sol. 2 Bedrooms, 2 Bathrooms, Built 170 m², Terrace 20 m², Garden/Plot 30 m². Setting: Close To Schools, Urbanisation. Orientation: South. Condition: Excellent. Pool: Communal, Children`s Pool. Climate Control: Air Conditioning, Hot A/C, Cold A/C. Views: Garden. Features: Lift, Fitted Wardrobes, Near Transport, Private Terrace, WiFi, Utility Room, Ensuite Bathroom, Access for people with reduced mobility, Double Glazing. Furniture: Part Furnished. Kitchen: Fully Fitted. Garden: Communal. Security: Gated Complex, Safe. Parking: Underground, Garage, Covered, Private. Category: Luxury, Resale.

| Setting Close To Schools Urbanisation             | Orientation South     | Condition<br>Excellent                                                                                                                                  | Pool Communal Children`s Pool              |
|---------------------------------------------------|-----------------------|---------------------------------------------------------------------------------------------------------------------------------------------------------|--------------------------------------------|
| Climate Control Air Conditioning Hot A/C Cold A/C | <b>Views ✓</b> Garden | Features Lift Fitted Wardrobes Near Transport Private Terrace WiFi Utility Room Ensuite Bathroom Access for people with reduced mobility Double Glazing | Furniture Part Furnished                   |
| Kitchen Fully Fitted                              | Garden Communal       | Security Gated Complex Safe                                                                                                                             | Parking Underground Garage Covered Private |