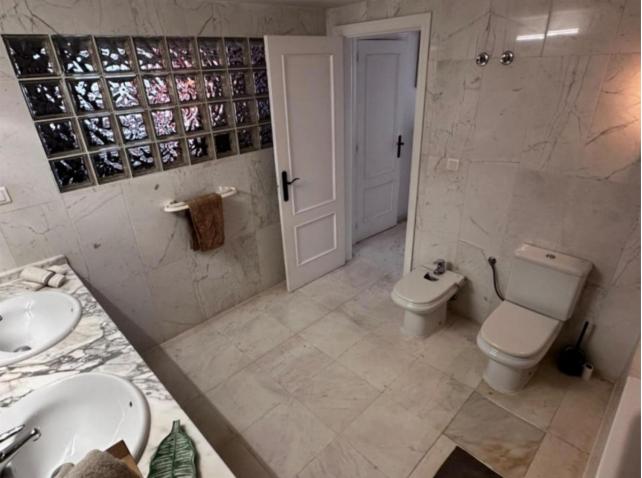

Category
Luxury
Resale

2

2

170 m2

30 m2

Ground Floor Apartment, La Mairena, Costa del Sol. 2 Bedrooms, 2 Bathrooms, Built 170 m², Terrace 20 m², Garden/Plot 30 m². Setting: Close To Schools, Urbanisation. Orientation: South. Condition: Excellent. Pool: Communal, Children`s Pool. Climate Control: Air Conditioning, Hot A/C, Cold A/C. Views: Garden. Features: Lift, Fitted Wardrobes, Near Transport, Private Terrace, WiFi, Utility Room, Ensuite Bathroom, Access for people with reduced mobility, Double Glazing. Furniture: Part Furnished. Kitchen: Fully Fitted. Garden: Communal. Security: Gated Complex, Safe. Parking: Underground, Garage, Covered, Private. Category: Luxury, Resale.