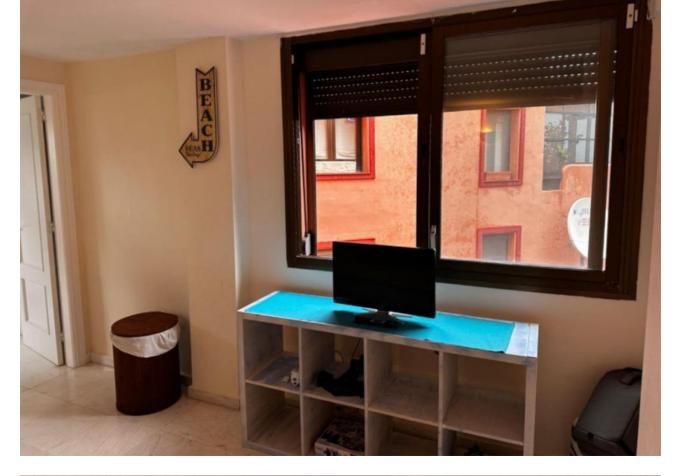

Category
Luxury
Resale

2

2

170 m2

30 m2

Ground Floor Apartment, La Mairena, Costa del Sol. 2 Bedrooms, 2 Bathrooms, Built 170 m², Terrace 20 m², Garden/Plot 30 m². Setting: Close To Schools, Urbanisation. Orientation: South. Condition: Excellent. Pool: Communal, Children`s Pool. Climate Control: Air Conditioning, Hot A/C, Cold A/C. Views: Garden. Features: Lift, Fitted Wardrobes, Near Transport, Private Terrace, WiFi, Utility Room, Ensuite Bathroom, Access for people with reduced mobility, Double Glazing. Furniture: Part Furnished. Kitchen: Fully Fitted. Garden: Communal. Security: Gated Complex, Safe. Parking: Underground, Garage, Covered, Private. Category: Luxury, Resale.