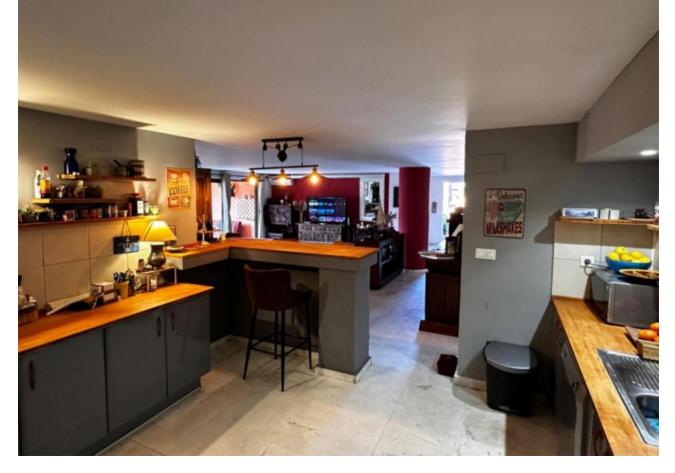

Category
Luxury
Resale

2

2

170 m2

30 m2

Ground Floor Apartment, La Mairena, Costa del Sol. 2 Bedrooms, 2 Bathrooms, Built 170 m², Terrace 20 m², Garden/Plot 30 m². Setting: Close To Schools, Urbanisation. Orientation: South. Condition: Excellent. Pool: Communal, Children`s Pool. Climate Control: Air Conditioning, Hot A/C, Cold A/C. Views: Garden. Features: Lift, Fitted Wardrobes, Near Transport, Private Terrace, WiFi, Utility Room, Ensuite Bathroom, Access for people with reduced mobility, Double Glazing. Furniture: Part Furnished. Kitchen: Fully Fitted. Garden: Communal. Security: Gated Complex, Safe. Parking: Underground, Garage, Covered, Private. Category: Luxury, Resale.

| Setting Close To Schools Urbanisation             | Orientation South     | Condition<br>Excellent                                                                                                                                  | Pool Communal Children`s Pool              |
|---------------------------------------------------|-----------------------|---------------------------------------------------------------------------------------------------------------------------------------------------------|--------------------------------------------|
| Climate Control Air Conditioning Hot A/C Cold A/C | <b>Views ✓</b> Garden | Features Lift Fitted Wardrobes Near Transport Private Terrace WiFi Utility Room Ensuite Bathroom Access for people with reduced mobility Double Glazing | Furniture Part Furnished                   |
| Kitchen Fully Fitted                              | Garden Communal       | Security Gated Complex Safe                                                                                                                             | Parking Underground Garage Covered Private |