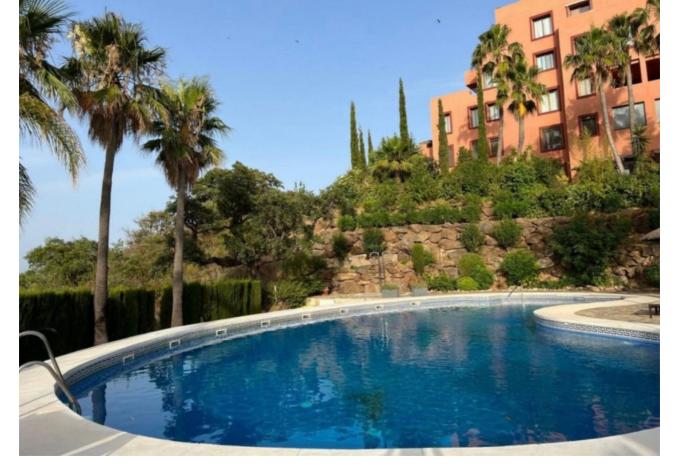

Category
Luxury
Resale

2

2

170 m2

30 m2

Ground Floor Apartment, La Mairena, Costa del Sol. 2 Bedrooms, 2 Bathrooms, Built 170 m², Terrace 20 m², Garden/Plot 30 m². Setting: Close To Schools, Urbanisation. Orientation: South. Condition: Excellent. Pool: Communal, Children`s Pool. Climate Control: Air Conditioning, Hot A/C, Cold A/C. Views: Garden. Features: Lift, Fitted Wardrobes, Near Transport, Private Terrace, WiFi, Utility Room, Ensuite Bathroom, Access for people with reduced mobility, Double Glazing. Furniture: Part Furnished. Kitchen: Fully Fitted. Garden: Communal. Security: Gated Complex, Safe. Parking: Underground, Garage, Covered, Private. Category: Luxury, Resale.

| Setting Close To Schools Urbanisation             | Orientation South     | Condition<br>Excellent                                                                                                                                  | Pool Communal Children`s Pool              |
|---------------------------------------------------|-----------------------|---------------------------------------------------------------------------------------------------------------------------------------------------------|--------------------------------------------|
| Climate Control Air Conditioning Hot A/C Cold A/C | <b>Views ✓</b> Garden | Features Lift Fitted Wardrobes Near Transport Private Terrace WiFi Utility Room Ensuite Bathroom Access for people with reduced mobility Double Glazing | Furniture Part Furnished                   |
| Kitchen Fully Fitted                              | Garden Communal       | Security Gated Complex Safe                                                                                                                             | Parking Underground Garage Covered Private |