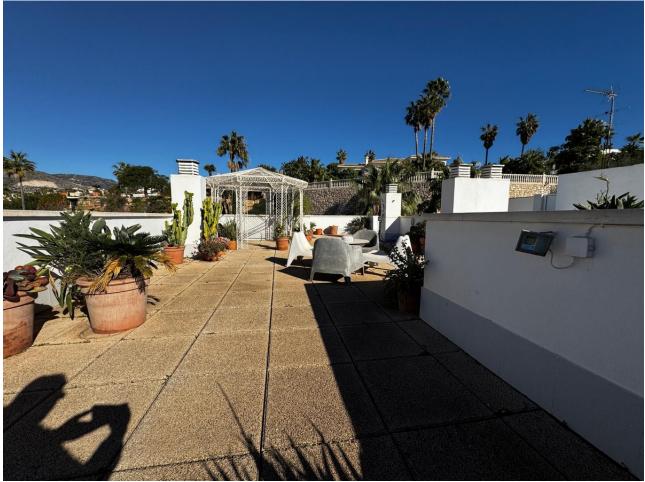

2 **2** 79 m2

EXCLUSIVE PENTHOUSE IN TORREQUEBRADA, BENALMADENA COSTA! Discover this spectacular penthouse located in a prestigious gated development in Torrequebrada, Benalmadena Costa. A property that combines luxury, comfort and outdoor spaces. Main features: - 2 spacious bedrooms with elegant fitted wardrobes. - 2 complete bathrooms, designed for maximum comfort. - 2 private terraces, perfect for relaxing or enjoying the views. - Impressive 102 m<sup>2</sup> solarium, ideal for sunbathing, organising meetings or simply enjoying the privileged climate of the Costa del Sol. Extras that make the difference: - 2 covered parking spaces, one of them currently fitted out as a storage room. - Direct lift for greater comfort. - 2 communal swimming pools, surrounded by gardens to enjoy the summer. This property is perfect both for a permanent residence and for a holiday getaway, just a few minutes from the beach and all services. Make this penthouse your new home or perfect investment! For more information or to arrange a viewing, contact us today - don't miss out on this unique opportunity! Translated with DeepL.com (free version)

| Setting<br>Beachside<br>Close To Shops<br>Urbanisation | Orientation<br>✓ South                   | Condition<br>Good                                                                                                                                                      | Pool<br>Communal                                         |
|--------------------------------------------------------|------------------------------------------|------------------------------------------------------------------------------------------------------------------------------------------------------------------------|----------------------------------------------------------|
| Climate Control                                        | Views<br>Sea<br>Urban<br>Street          | Features<br>Lift<br>Fitted Wardrobes<br>Near Transport<br>Private Terrace<br>Solarium<br>WiFi<br>Storage Room<br>Ensuite Bathroom<br>Marble Flooring<br>Double Glazing | Furniture<br>Not Furnished                               |
| Kitchen<br>Fully Fitted                                | Security<br>Gated Complex<br>Entry Phone | Parking<br>Underground                                                                                                                                                 | Utilities<br>Electricity<br>Drinkable Water<br>Telephone |