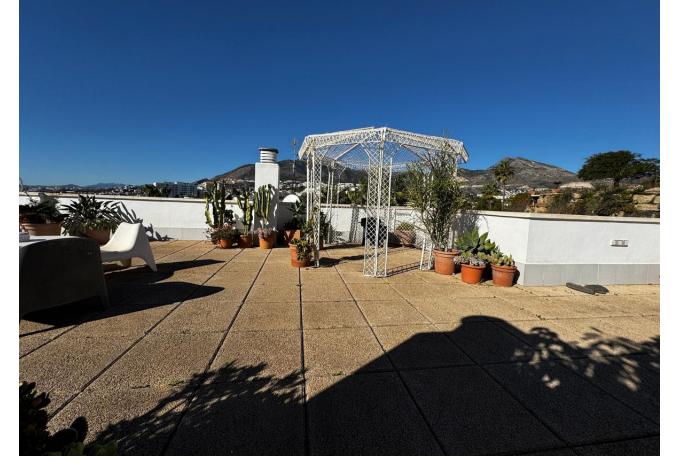

2 **2** 79 m2

EXCLUSIVE PENTHOUSE IN TORREQUEBRADA, BENALMADENA COSTA! Discover this spectacular penthouse located in a prestigious gated development in Torrequebrada, Benalmadena Costa. A property that combines luxury, comfort and outdoor spaces. Main features: - 2 spacious bedrooms with elegant fitted wardrobes. - 2 complete bathrooms, designed for maximum comfort. - 2 private terraces, perfect for relaxing or enjoying the views. - Impressive 102 m<sup>2</sup> solarium, ideal for sunbathing, organising meetings or simply enjoying the privileged climate of the Costa del Sol. Extras that make the difference: - 2 covered parking spaces, one of them currently fitted out as a storage room. - Direct lift for greater comfort. - 2 communal swimming pools, surrounded by gardens to enjoy the summer. This property is perfect both for a permanent residence and for a holiday getaway, just a few minutes from the beach and all services. Make this penthouse your new home or perfect investment! For more information or to arrange a viewing, contact us today - don't miss out on this unique opportunity! Translated with DeepL.com (free version)

| Setting<br>Beachside<br>Close To Shops<br>Urbanisation | Orientation<br>✓ South                   | Condition<br>Good                                                                                                                                                      | Pool<br>Communal                                         |
|--------------------------------------------------------|------------------------------------------|------------------------------------------------------------------------------------------------------------------------------------------------------------------------|----------------------------------------------------------|
| Climate Control                                        | Views<br>Sea<br>Urban<br>Street          | Features<br>Lift<br>Fitted Wardrobes<br>Near Transport<br>Private Terrace<br>Solarium<br>WiFi<br>Storage Room<br>Ensuite Bathroom<br>Marble Flooring<br>Double Glazing | Furniture<br>Not Furnished                               |
| Kitchen<br>Fully Fitted                                | Security<br>Gated Complex<br>Entry Phone | Parking<br>Underground                                                                                                                                                 | Utilities<br>Electricity<br>Drinkable Water<br>Telephone |