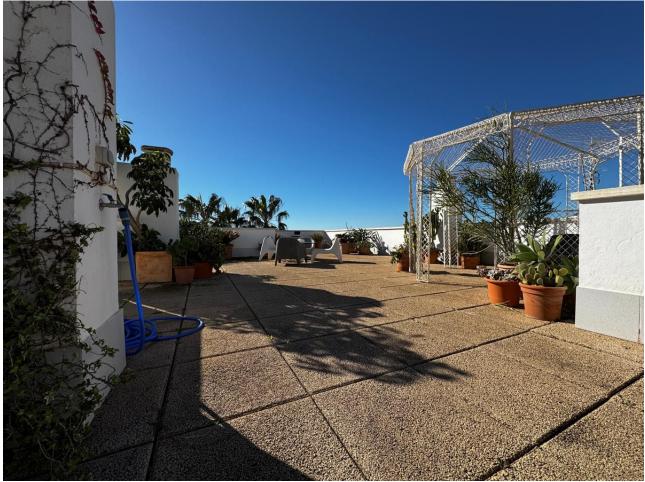

2 **2** 79 m2

EXCLUSIVE PENTHOUSE IN TORREQUEBRADA, BENALMADENA COSTA! Discover this spectacular penthouse located in a prestigious gated development in Torrequebrada, Benalmadena Costa. A property that combines luxury, comfort and outdoor spaces. Main features: - 2 spacious bedrooms with elegant fitted wardrobes. - 2 complete bathrooms, designed for maximum comfort. - 2 private terraces, perfect for relaxing or enjoying the views. - Impressive 102 m<sup>2</sup> solarium, ideal for sunbathing, organising meetings or simply enjoying the privileged climate of the Costa del Sol. Extras that make the difference: - 2 covered parking spaces, one of them currently fitted out as a storage room. - Direct lift for greater comfort. - 2 communal swimming pools, surrounded by gardens to enjoy the summer. This property is perfect both for a permanent residence and for a holiday getaway, just a few minutes from the beach and all services. Make this penthouse your new home or perfect investment! For more information or to arrange a viewing, contact us today - don't miss out on this unique opportunity! Translated with DeepL.com (free version)

| Setting<br>Beachside<br>Close To Shops<br>Urbanisation | Orientation<br>✓ South                   | Condition<br>Good                                                                                                                                                      | Pool<br>Communal                                         |
|--------------------------------------------------------|------------------------------------------|------------------------------------------------------------------------------------------------------------------------------------------------------------------------|----------------------------------------------------------|
| Climate Control                                        | Views<br>Sea<br>Urban<br>Street          | Features<br>Lift<br>Fitted Wardrobes<br>Near Transport<br>Private Terrace<br>Solarium<br>WiFi<br>Storage Room<br>Ensuite Bathroom<br>Marble Flooring<br>Double Glazing | Furniture<br>Not Furnished                               |
| Kitchen<br>Fully Fitted                                | Security<br>Gated Complex<br>Entry Phone | Parking<br>Underground                                                                                                                                                 | Utilities<br>Electricity<br>Drinkable Water<br>Telephone |