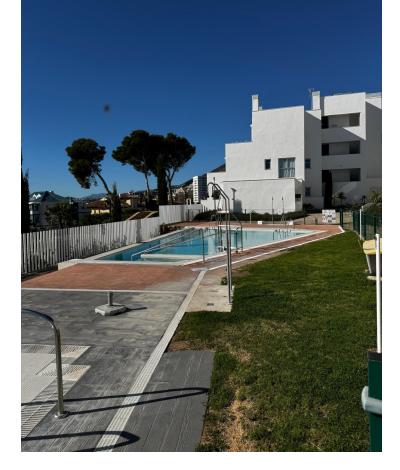

2 **2** 79 m2

EXCLUSIVE PENTHOUSE IN TORREQUEBRADA, BENALMADENA COSTA! Discover this spectacular penthouse located in a prestigious gated development in Torrequebrada, Benalmadena Costa. A property that combines luxury, comfort and outdoor spaces. Main features: - 2 spacious bedrooms with elegant fitted wardrobes. - 2 complete bathrooms, designed for maximum comfort. - 2 private terraces, perfect for relaxing or enjoying the views. - Impressive 102 m<sup>2</sup> solarium, ideal for sunbathing, organising meetings or simply enjoying the privileged climate of the Costa del Sol. Extras that make the difference: - 2 covered parking spaces, one of them currently fitted out as a storage room. - Direct lift for greater comfort. - 2 communal swimming pools, surrounded by gardens to enjoy the summer. This property is perfect both for a permanent residence and for a holiday getaway, just a few minutes from the beach and all services. Make this penthouse your new home or perfect investment! For more information or to arrange a viewing, contact us today - don't miss out on this unique opportunity! Translated with DeepL.com (free version)

| Setting<br>Beachside<br>Close To Shops<br>Urbanisation | Orientation<br>✓ South                   | Condition<br>Good                                                                                                                                                      | Pool<br>Communal                                         |
|--------------------------------------------------------|------------------------------------------|------------------------------------------------------------------------------------------------------------------------------------------------------------------------|----------------------------------------------------------|
| Climate Control                                        | Views<br>Sea<br>Urban<br>Street          | Features<br>Lift<br>Fitted Wardrobes<br>Near Transport<br>Private Terrace<br>Solarium<br>WiFi<br>Storage Room<br>Ensuite Bathroom<br>Marble Flooring<br>Double Glazing | Furniture<br>Not Furnished                               |
| Kitchen<br>Fully Fitted                                | Security<br>Gated Complex<br>Entry Phone | Parking<br>Underground                                                                                                                                                 | Utilities<br>Electricity<br>Drinkable Water<br>Telephone |