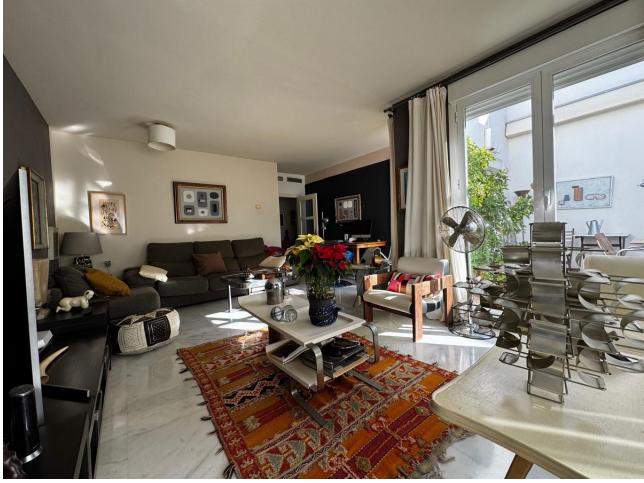

2 **2** 79 m2

EXCLUSIVE PENTHOUSE IN TORREQUEBRADA, BENALMADENA COSTA! Discover this spectacular penthouse located in a prestigious gated development in Torrequebrada, Benalmadena Costa. A property that combines luxury, comfort and outdoor spaces. Main features: - 2 spacious bedrooms with elegant fitted wardrobes. - 2 complete bathrooms, designed for maximum comfort. - 2 private terraces, perfect for relaxing or enjoying the views. - Impressive 102 m<sup>2</sup> solarium, ideal for sunbathing, organising meetings or simply enjoying the privileged climate of the Costa del Sol. Extras that make the difference: - 2 covered parking spaces, one of them currently fitted out as a storage room. - Direct lift for greater comfort. - 2 communal swimming pools, surrounded by gardens to enjoy the summer. This property is perfect both for a permanent residence and for a holiday getaway, just a few minutes from the beach and all services. Make this penthouse your new home or perfect investment! For more information or to arrange a viewing, contact us today - don't miss out on this unique opportunity! Translated with DeepL.com (free version)

| Setting<br>Beachside<br>Close To Shops<br>Urbanisation | Orientation<br>✓ South                   | Condition<br>Good                                                                                                                                                      | Pool<br>Communal                                         |
|--------------------------------------------------------|------------------------------------------|------------------------------------------------------------------------------------------------------------------------------------------------------------------------|----------------------------------------------------------|
| Climate Control                                        | Views<br>Sea<br>Urban<br>Street          | Features<br>Lift<br>Fitted Wardrobes<br>Near Transport<br>Private Terrace<br>Solarium<br>WiFi<br>Storage Room<br>Ensuite Bathroom<br>Marble Flooring<br>Double Glazing | Furniture<br>Not Furnished                               |
| Kitchen<br>Fully Fitted                                | Security<br>Gated Complex<br>Entry Phone | Parking<br>Underground                                                                                                                                                 | Utilities<br>Electricity<br>Drinkable Water<br>Telephone |