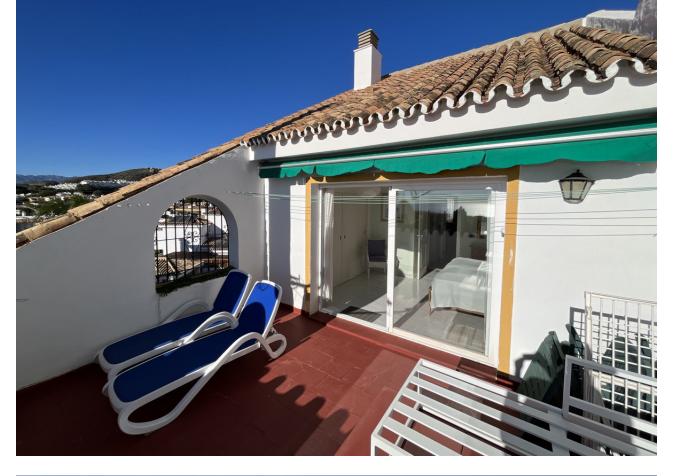

\*Stunning Townhouse with Sea Views in Central Calahonda + separate studio apartment\* This charming townhouse is centrally located in Calahonda, just a 5-minute walk from the popular "strip" with numerous shops and restaurants, and only a 15-20-minute walk to the beach. Additionally, it's only a 4-minute walk to La Siesta golf course and Club del Sol, which offers tennis, padel, fitness facilities, and a coffee shop. The property boasts 4 bedrooms and 3 bathrooms, offering plenty of space for comfortable living. On the ground floor, you will find a small entrance hall, a bedroom, a bathroom, and a utility room located under the stairs. The spacious open-plan dining and living area leads to a large terrace with stunning sea views - the perfect spot to relax and enjoy the surroundings. The kitchen is semi-open, making it ideal for entertaining while maintaining a cozy atmosphere. Being an end townhouse, it benefits from an abundance of natural sunlight throughout the day. Upstairs, you'll find two generous bedrooms, each with access to its own private terrace. One terrace offers magnificent sea views, while the other overlooks the pool area and the majestic mountains beyond The property also includes a separate studio apartment with its own private entrance, making it perfect for rental income or accommodating guests. Additionally, there is a small storage room for extra space to keep belongings neatly tucked away. This townhouse is a true gem, offering a peaceful, sun-filled haven just moments from all the amenities Calahonda has to offer. It's the perfect home for those looking for a blend of relaxation, convenience, and natural beauty.