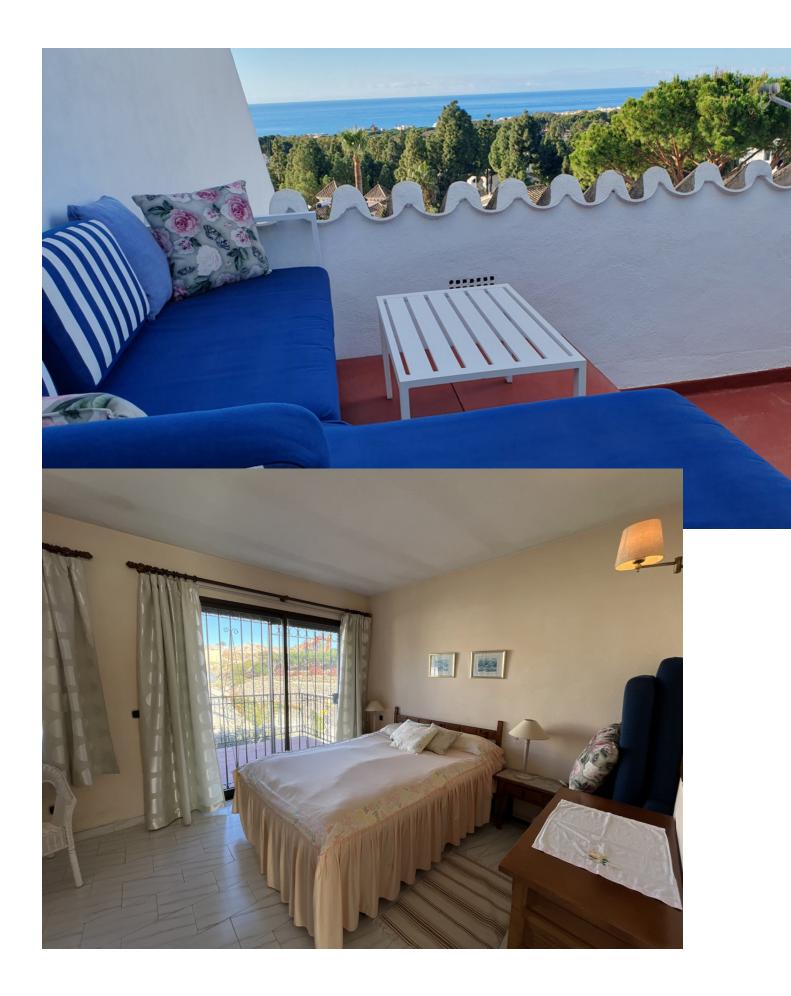

\*Stunning Townhouse with Sea Views in Central Calahonda + separate studio apartment\* This charming townhouse is centrally located in Calahonda, just a 5-minute walk from the popular "strip" with numerous shops and restaurants, and only a 15-20-minute walk to the beach. Additionally, it's only a 4-minute walk to La Siesta golf course and Club del Sol, which offers tennis, padel, fitness facilities, and a coffee shop. The property boasts 4 bedrooms and 3 bathrooms, offering plenty of space for comfortable living. On the ground floor, you will find a small entrance hall, a bedroom, a bathroom, and a utility room located under the stairs. The spacious open-plan dining and living area leads to a large terrace with stunning sea views - the perfect spot to relax and enjoy the surroundings. The kitchen is semi-open, making it ideal for entertaining while maintaining a cozy atmosphere. Being an end townhouse, it benefits from an abundance of natural sunlight throughout the day. Upstairs, you'll find two generous bedrooms, each with access to its own private terrace. One terrace offers magnificent sea views, while the other overlooks the pool area and the majestic mountains beyond The property also includes a separate studio apartment with its own private entrance, making it perfect for rental income or accommodating guests. Additionally, there is a small storage room for extra space to keep belongings neatly tucked away. This townhouse is a true gem, offering a peaceful, sun-filled haven just moments from all the amenities Calahonda has to offer. It's the perfect home for those looking for a blend of relaxation, convenience, and natural beauty.