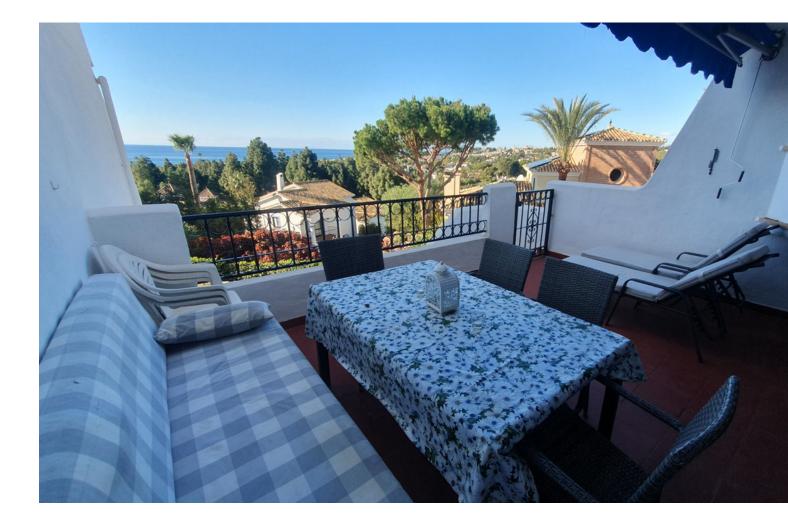

\*Stunning Townhouse with Sea Views in Central Calahonda + separate studio apartment\* This charming townhouse is centrally located in Calahonda, just a 5-minute walk from the popular "strip" with numerous shops and restaurants, and only a 15-20-minute walk to the beach. Additionally, it's only a 4-minute walk to La Siesta golf course and Club del Sol, which offers tennis, padel, fitness facilities, and a coffee shop. The property boasts 4 bedrooms and 3 bathrooms, offering plenty of space for comfortable living. On the ground floor, you will find a small entrance hall, a bedroom, a bathroom, and a utility room located under the stairs. The spacious open-plan dining and living area leads to a large terrace with stunning sea views - the perfect spot to relax and enjoy the surroundings. The kitchen is semi-open, making it ideal for entertaining while maintaining a cozy atmosphere. Being an end townhouse, it benefits from an abundance of natural sunlight throughout the day. Upstairs, you'll find two generous bedrooms, each with access to its own private terrace. One terrace offers magnificent sea views, while the other overlooks the pool area and the majestic mountains beyond The property also includes a separate studio apartment with its own private entrance, making it perfect for rental income or accommodating guests. Additionally, there is a small storage room for extra space to keep belongings neatly tucked away. This townhouse is a true gem, offering a peaceful, sun-filled haven just moments from all the amenities Calahonda has to offer. It's the perfect home for those looking for a blend of relaxation, convenience, and natural beauty.