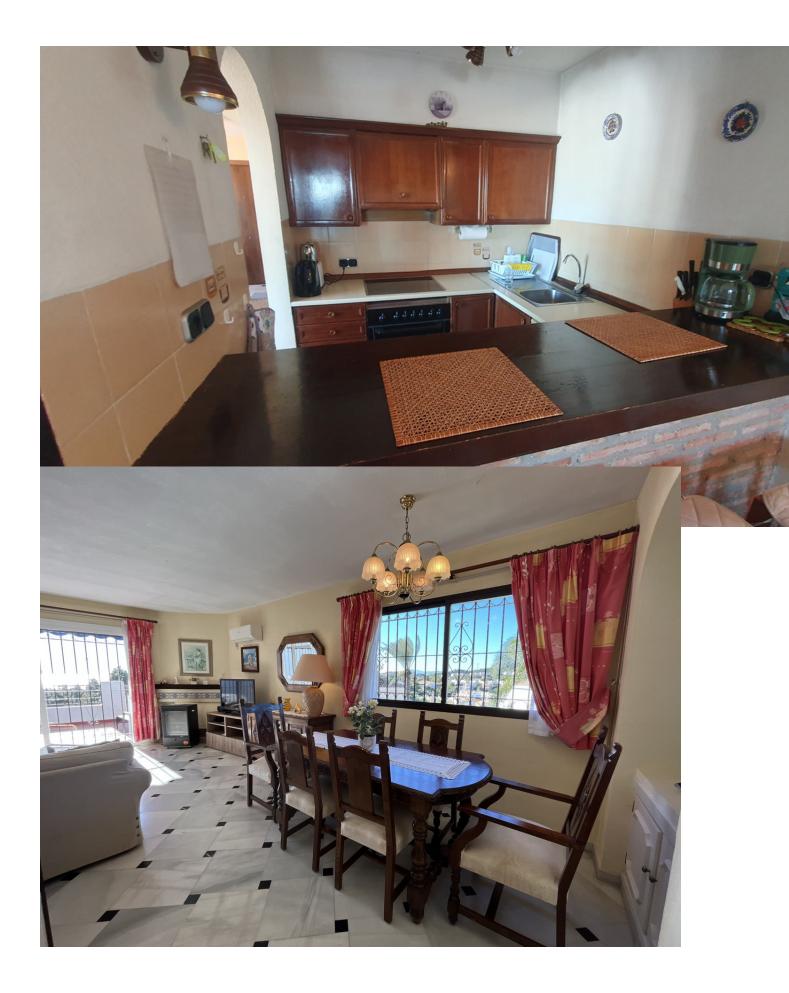

\*Stunning Townhouse with Sea Views in Central Calahonda + separate studio apartment\* This charming townhouse is centrally located in Calahonda, just a 5-minute walk from the popular "strip" with numerous shops and restaurants, and only a 15-20-minute walk to the beach. Additionally, it's only a 4-minute walk to La Siesta golf course and Club del Sol, which offers tennis, padel, fitness facilities, and a coffee shop. The property boasts 4 bedrooms and 3 bathrooms, offering plenty of space for comfortable living. On the ground floor, you will find a small entrance hall, a bedroom, a bathroom, and a utility room located under the stairs. The spacious open-plan dining and living area leads to a large terrace with stunning sea views - the perfect spot to relax and enjoy the surroundings. The kitchen is semi-open, making it ideal for entertaining while maintaining a cozy atmosphere. Being an end townhouse, it benefits from an abundance of natural sunlight throughout the day. Upstairs, you'll find two generous bedrooms, each with access to its own private terrace. One terrace offers magnificent sea views, while the other overlooks the pool area and the majestic mountains beyond The property also includes a separate studio apartment with its own private entrance, making it perfect for rental income or accommodating guests. Additionally, there is a small storage room for extra space to keep belongings neatly tucked away. This townhouse is a true gem, offering a peaceful, sun-filled haven just moments from all the amenities Calahonda has to offer. It's the perfect home for those looking for a blend of relaxation, convenience, and natural beauty.