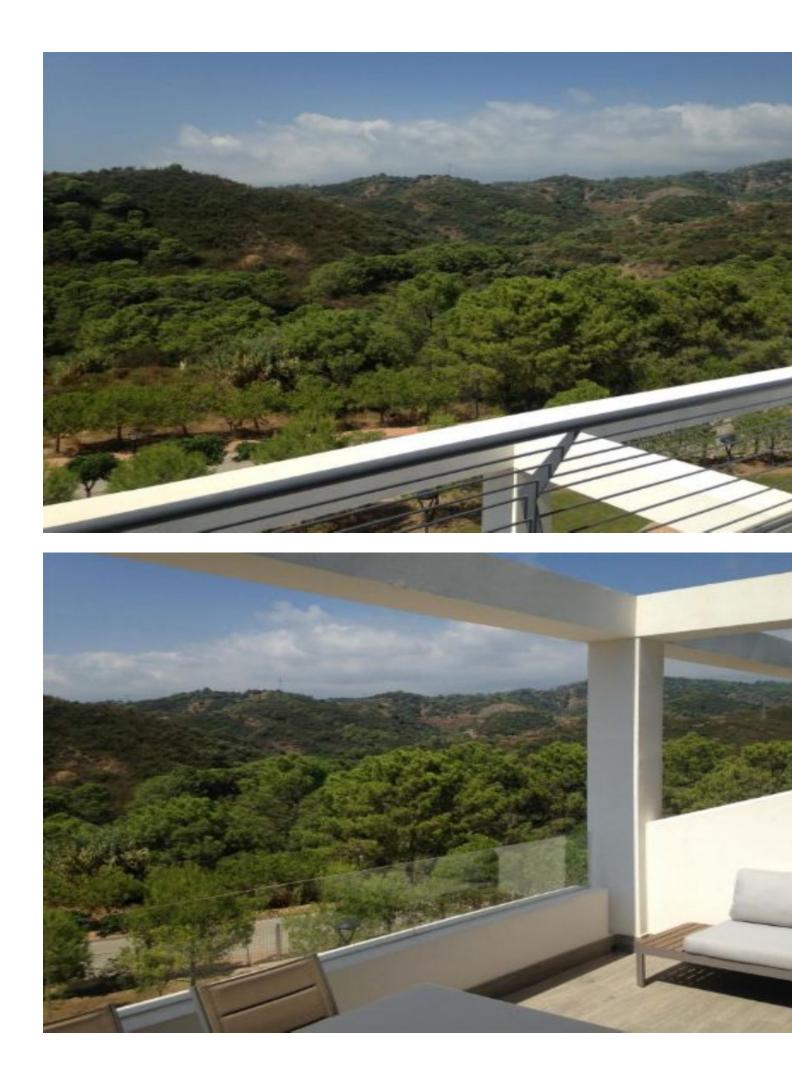

2 🔙 2 🗐 102 m2

PROPERTY FEATURES: \*Modern furnishings \*Communal Pool \*Secure underground parking \*Private terrace with panoramic views \*Air Conditioning throughout Fees \*Community - [566.82 per guarter ([188.94 per month) \* IBI - [647.49 per year \*Basura - [128 Per year We are pleased to bring you this modern, 2 bedroom duplex penthouse for sale, set in a secure urbanization. The apartment is a short drive away from local restaurants, supermarkets and much much more. The property is within 5 minutes drive of the motorway and from there easy access to all hot spots such as Puerto Banus (12 minutes), Estepona (7 minutes), Malaga (50 minutes) The apartment in on the top floor of a 2 storey block with direct lift access from the underground garage. Entering the apartment, on your right hand side is a guest toilet and from there the room opens out in to an spacious open plan kitchen, living and dining area. The Kitchen comes fully equipped with all modern appliances and a small separate utility room. The living / dining area, is furnished with quality, modern furniture and is a comfortable space with a contemporary look. Just off of the living room you have a private terrace with outside dining table for al fresco dining complete with picturesque view of the surrounding countryside. Upstairs you will find the the first bedroom or guest room, which is a good sized twin room, nicely furnished with modern fixtures and fittings and direct access to the second private terrace. The master bedroom is bright, well decorated and comes with its own en suite bathroom with a bath as well as direct access to the private terrace. There is a also a second bathroom on this floor with a large walk in shower. The complex itself is a secure peaceful complex with communal pool and a small gym. The parking is underground in an allocated space and the apartment also benefits from its own private store room. Call today to arrange a viewing. we have the keys.