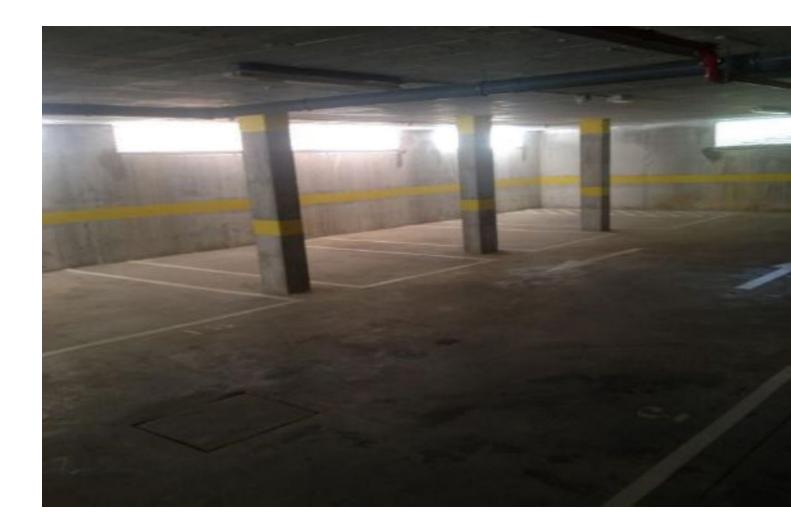

2 🔙 2 🗐 102 m2

PROPERTY FEATURES: \*Modern furnishings \*Communal Pool \*Secure underground parking \*Private terrace with panoramic views \*Air Conditioning throughout Fees \*Community - [566.82 per guarter ([188.94 per month) \* IBI - [647.49 per year \*Basura - [128 Per year We are pleased to bring you this modern, 2 bedroom duplex penthouse for sale, set in a secure urbanization. The apartment is a short drive away from local restaurants, supermarkets and much much more. The property is within 5 minutes drive of the motorway and from there easy access to all hot spots such as Puerto Banus (12 minutes), Estepona (7 minutes), Malaga (50 minutes) The apartment in on the top floor of a 2 storey block with direct lift access from the underground garage. Entering the apartment, on your right hand side is a guest toilet and from there the room opens out in to an spacious open plan kitchen, living and dining area. The Kitchen comes fully equipped with all modern appliances and a small separate utility room. The living / dining area, is furnished with quality, modern furniture and is a comfortable space with a contemporary look. Just off of the living room you have a private terrace with outside dining table for al fresco dining complete with picturesque view of the surrounding countryside. Upstairs you will find the the first bedroom or guest room, which is a good sized twin room, nicely furnished with modern fixtures and fittings and direct access to the second private terrace. The master bedroom is bright, well decorated and comes with its own en suite bathroom with a bath as well as direct access to the private terrace. There is a also a second bathroom on this floor with a large walk in shower. The complex itself is a secure peaceful complex with communal pool and a small gym. The parking is underground in an allocated space and the apartment also benefits from its own private store room. Call today to arrange a viewing. we have the keys.

Security Gated Complex Pool Communal Furniture Fully Furnished

Parking Underground Garage Covered More Than One Communal