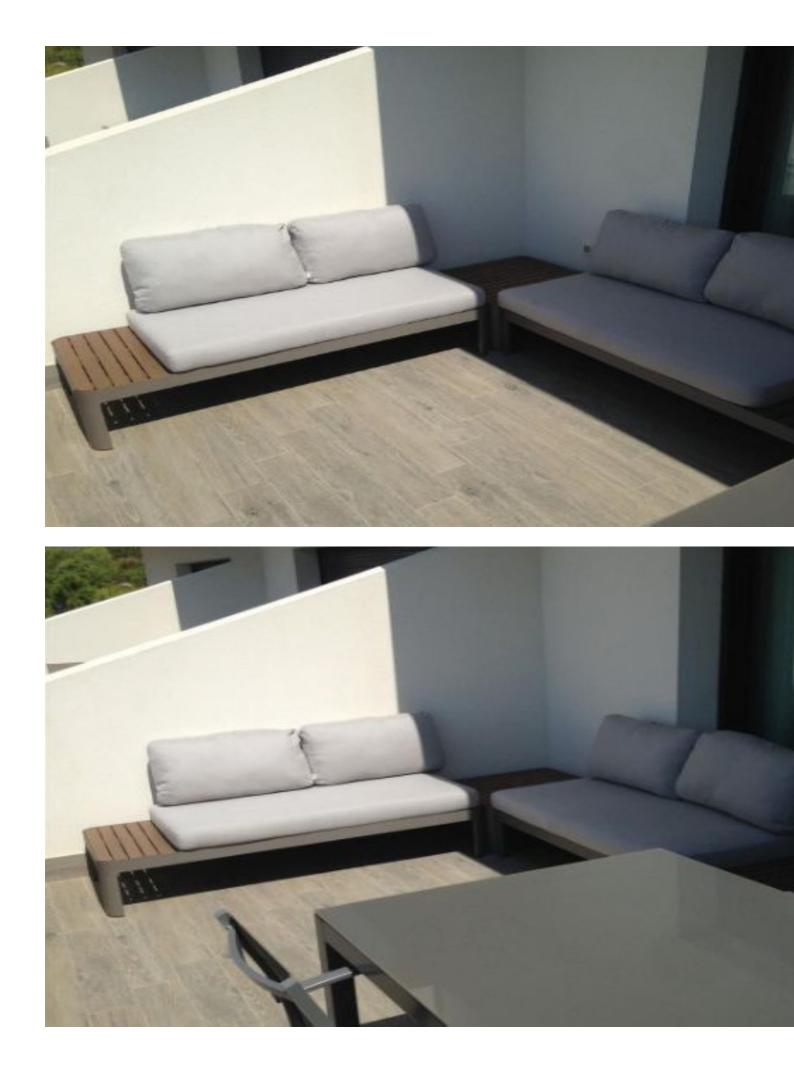

2 🔙 2 🗐 102 m2

PROPERTY FEATURES: \*Modern furnishings \*Communal Pool \*Secure underground parking \*Private terrace with panoramic views \*Air Conditioning throughout Fees \*Community - [566.82 per guarter ([188.94 per month) \* IBI - [647.49 per year \*Basura - [128 Per year We are pleased to bring you this modern, 2 bedroom duplex penthouse for sale, set in a secure urbanization. The apartment is a short drive away from local restaurants, supermarkets and much much more. The property is within 5 minutes drive of the motorway and from there easy access to all hot spots such as Puerto Banus (12 minutes), Estepona (7 minutes), Malaga (50 minutes) The apartment in on the top floor of a 2 storey block with direct lift access from the underground garage. Entering the apartment, on your right hand side is a guest toilet and from there the room opens out in to an spacious open plan kitchen, living and dining area. The Kitchen comes fully equipped with all modern appliances and a small separate utility room. The living / dining area, is furnished with quality, modern furniture and is a comfortable space with a contemporary look. Just off of the living room you have a private terrace with outside dining table for al fresco dining complete with picturesque view of the surrounding countryside. Upstairs you will find the the first bedroom or guest room, which is a good sized twin room, nicely furnished with modern fixtures and fittings and direct access to the second private terrace. The master bedroom is bright, well decorated and comes with its own en suite bathroom with a bath as well as direct access to the private terrace. There is a also a second bathroom on this floor with a large walk in shower. The complex itself is a secure peaceful complex with communal pool and a small gym. The parking is underground in an allocated space and the apartment also benefits from its own private store room. Call today to arrange a viewing. we have the keys.