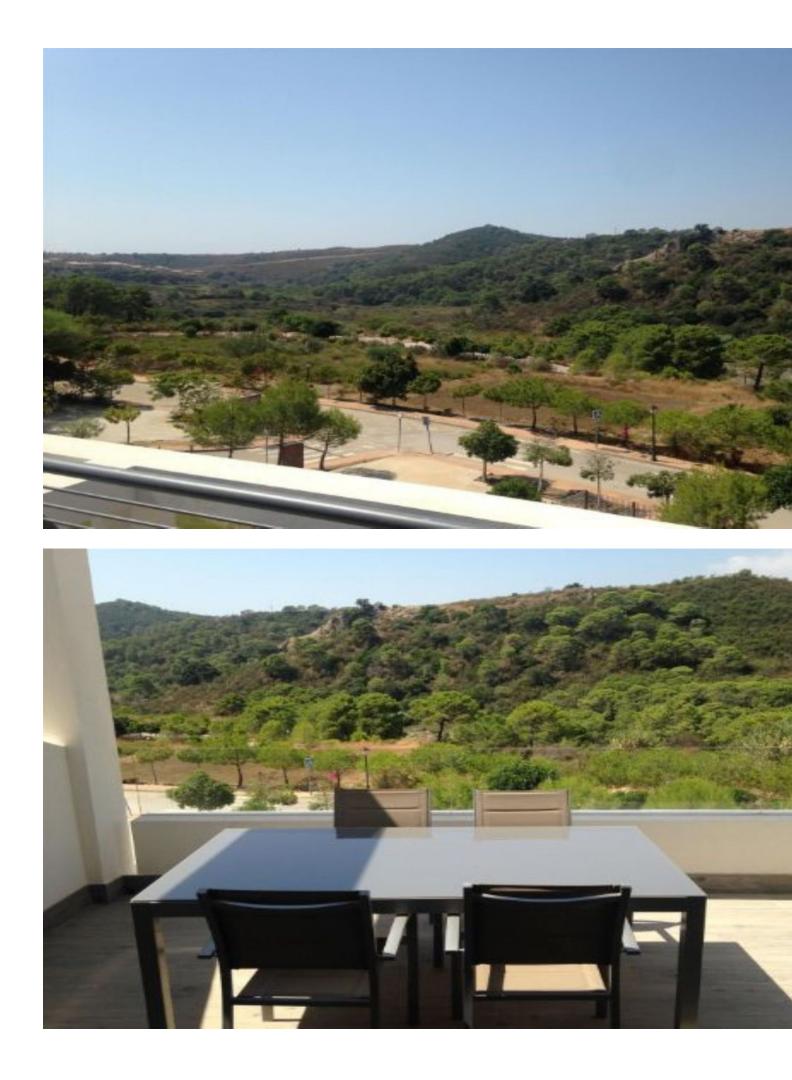

2 🔙 2 🗐 102 m2

PROPERTY FEATURES: \*Modern furnishings \*Communal Pool \*Secure underground parking \*Private terrace with panoramic views \*Air Conditioning throughout Fees \*Community - [566.82 per guarter ([188.94 per month) \* IBI - [647.49 per year \*Basura - [128 Per year We are pleased to bring you this modern, 2 bedroom duplex penthouse for sale, set in a secure urbanization. The apartment is a short drive away from local restaurants, supermarkets and much much more. The property is within 5 minutes drive of the motorway and from there easy access to all hot spots such as Puerto Banus (12 minutes), Estepona (7 minutes), Malaga (50 minutes) The apartment in on the top floor of a 2 storey block with direct lift access from the underground garage. Entering the apartment, on your right hand side is a guest toilet and from there the room opens out in to an spacious open plan kitchen, living and dining area. The Kitchen comes fully equipped with all modern appliances and a small separate utility room. The living / dining area, is furnished with quality, modern furniture and is a comfortable space with a contemporary look. Just off of the living room you have a private terrace with outside dining table for al fresco dining complete with picturesque view of the surrounding countryside. Upstairs you will find the the first bedroom or guest room, which is a good sized twin room, nicely furnished with modern fixtures and fittings and direct access to the second private terrace. The master bedroom is bright, well decorated and comes with its own en suite bathroom with a bath as well as direct access to the private terrace. There is a also a second bathroom on this floor with a large walk in shower. The complex itself is a secure peaceful complex with communal pool and a small gym. The parking is underground in an allocated space and the apartment also benefits from its own private store room. Call today to arrange a viewing. we have the keys.