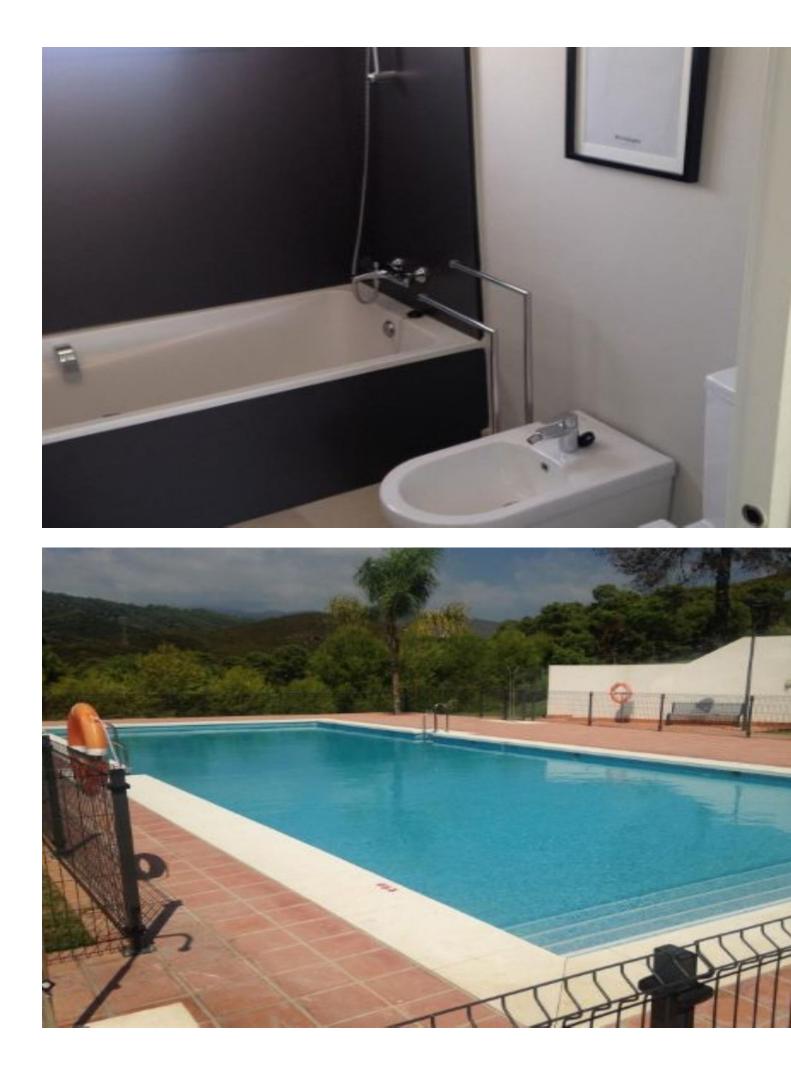

2 🔙 2 🗐 102 m2

PROPERTY FEATURES: \*Modern furnishings \*Communal Pool \*Secure underground parking \*Private terrace with panoramic views \*Air Conditioning throughout Fees \*Community - [566.82 per guarter ([188.94 per month) \* IBI - [647.49 per year \*Basura - [128 Per year We are pleased to bring you this modern, 2 bedroom duplex penthouse for sale, set in a secure urbanization. The apartment is a short drive away from local restaurants, supermarkets and much much more. The property is within 5 minutes drive of the motorway and from there easy access to all hot spots such as Puerto Banus (12 minutes), Estepona (7 minutes), Malaga (50 minutes) The apartment in on the top floor of a 2 storey block with direct lift access from the underground garage. Entering the apartment, on your right hand side is a guest toilet and from there the room opens out in to an spacious open plan kitchen, living and dining area. The Kitchen comes fully equipped with all modern appliances and a small separate utility room. The living / dining area, is furnished with quality, modern furniture and is a comfortable space with a contemporary look. Just off of the living room you have a private terrace with outside dining table for al fresco dining complete with picturesque view of the surrounding countryside. Upstairs you will find the the first bedroom or guest room, which is a good sized twin room, nicely furnished with modern fixtures and fittings and direct access to the second private terrace. The master bedroom is bright, well decorated and comes with its own en suite bathroom with a bath as well as direct access to the private terrace. There is a also a second bathroom on this floor with a large walk in shower. The complex itself is a secure peaceful complex with communal pool and a small gym. The parking is underground in an allocated space and the apartment also benefits from its own private store room. Call today to arrange a viewing. we have the keys.