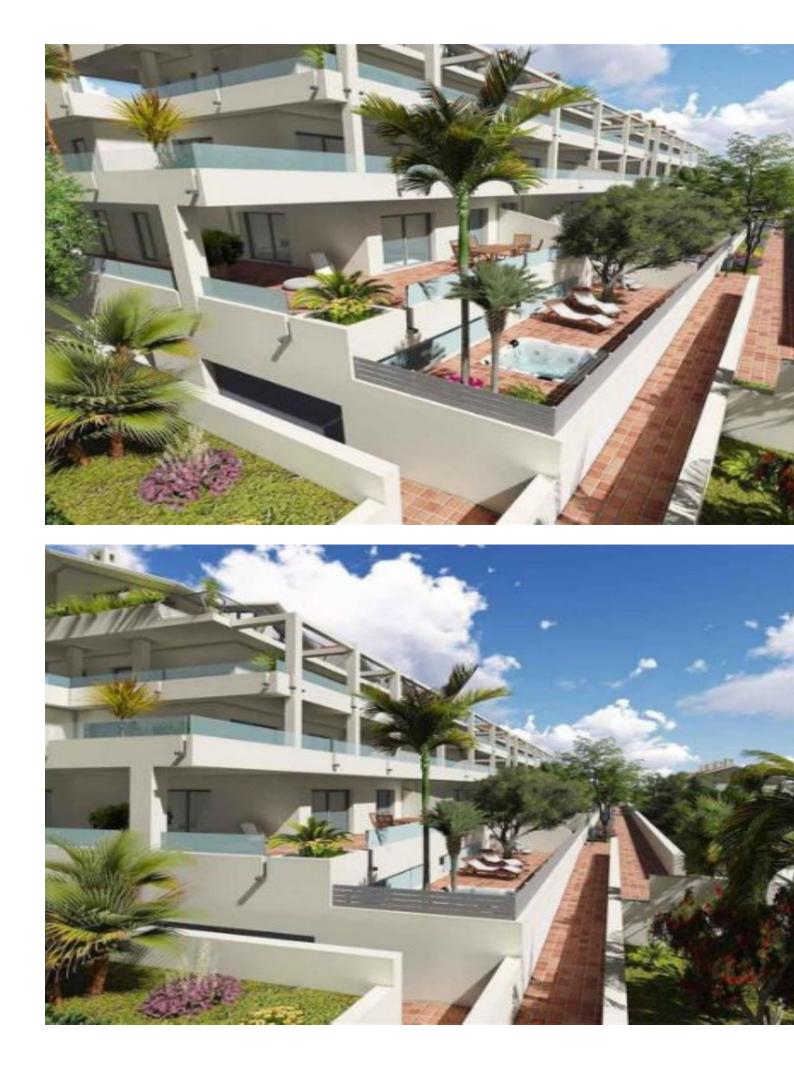

2 🔙 2 🗐 102 m2

PROPERTY FEATURES: \*Modern furnishings \*Communal Pool \*Secure underground parking \*Private terrace with panoramic views \*Air Conditioning throughout Fees \*Community - [566.82 per guarter ([188.94 per month) \* IBI - [647.49 per year \*Basura - [128 Per year We are pleased to bring you this modern, 2 bedroom duplex penthouse for sale, set in a secure urbanization. The apartment is a short drive away from local restaurants, supermarkets and much much more. The property is within 5 minutes drive of the motorway and from there easy access to all hot spots such as Puerto Banus (12 minutes), Estepona (7 minutes), Malaga (50 minutes) The apartment in on the top floor of a 2 storey block with direct lift access from the underground garage. Entering the apartment, on your right hand side is a guest toilet and from there the room opens out in to an spacious open plan kitchen, living and dining area. The Kitchen comes fully equipped with all modern appliances and a small separate utility room. The living / dining area, is furnished with quality, modern furniture and is a comfortable space with a contemporary look. Just off of the living room you have a private terrace with outside dining table for al fresco dining complete with picturesque view of the surrounding countryside. Upstairs you will find the the first bedroom or guest room, which is a good sized twin room, nicely furnished with modern fixtures and fittings and direct access to the second private terrace. The master bedroom is bright, well decorated and comes with its own en suite bathroom with a bath as well as direct access to the private terrace. There is a also a second bathroom on this floor with a large walk in shower. The complex itself is a secure peaceful complex with communal pool and a small gym. The parking is underground in an allocated space and the apartment also benefits from its own private store room. Call today to arrange a viewing. we have the keys.