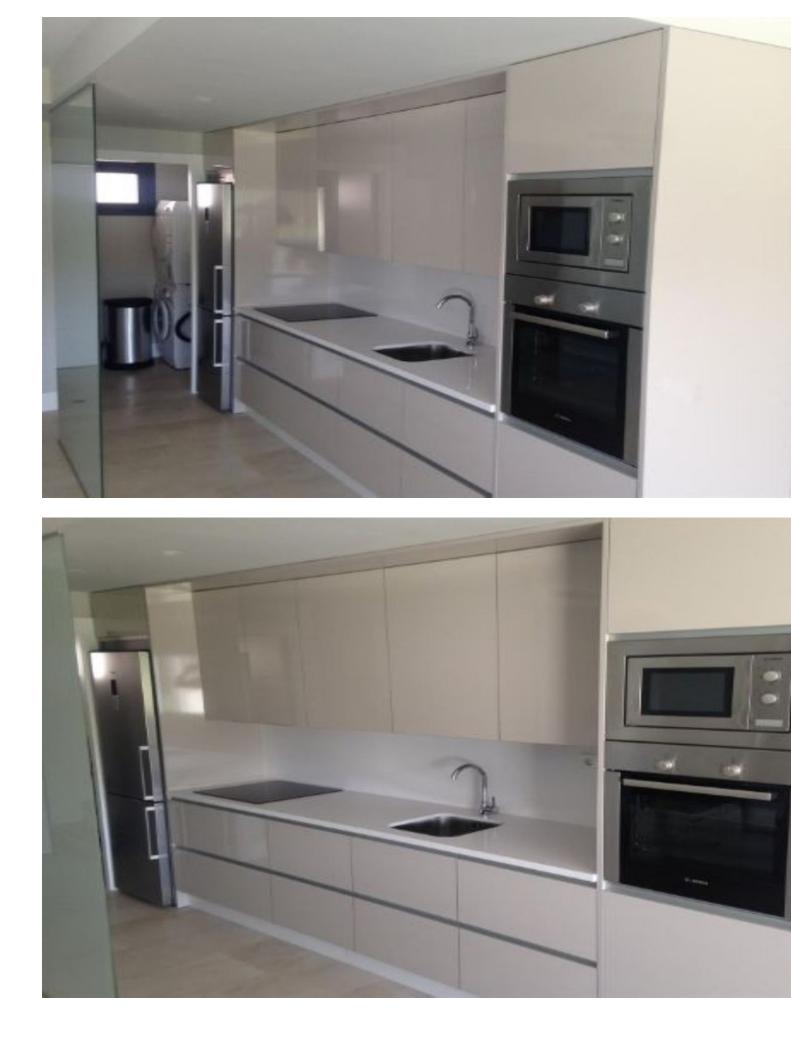

2 🔙 2 🗐 102 m2

PROPERTY FEATURES: \*Modern furnishings \*Communal Pool \*Secure underground parking \*Private terrace with panoramic views \*Air Conditioning throughout Fees \*Community - [566.82 per guarter ([188.94 per month) \* IBI - [647.49 per year \*Basura - [128 Per year We are pleased to bring you this modern, 2 bedroom duplex penthouse for sale, set in a secure urbanization. The apartment is a short drive away from local restaurants, supermarkets and much much more. The property is within 5 minutes drive of the motorway and from there easy access to all hot spots such as Puerto Banus (12 minutes), Estepona (7 minutes), Malaga (50 minutes) The apartment in on the top floor of a 2 storey block with direct lift access from the underground garage. Entering the apartment, on your right hand side is a guest toilet and from there the room opens out in to an spacious open plan kitchen, living and dining area. The Kitchen comes fully equipped with all modern appliances and a small separate utility room. The living / dining area, is furnished with quality, modern furniture and is a comfortable space with a contemporary look. Just off of the living room you have a private terrace with outside dining table for al fresco dining complete with picturesque view of the surrounding countryside. Upstairs you will find the the first bedroom or guest room, which is a good sized twin room, nicely furnished with modern fixtures and fittings and direct access to the second private terrace. The master bedroom is bright, well decorated and comes with its own en suite bathroom with a bath as well as direct access to the private terrace. There is a also a second bathroom on this floor with a large walk in shower. The complex itself is a secure peaceful complex with communal pool and a small gym. The parking is underground in an allocated space and the apartment also benefits from its own private store room. Call today to arrange a viewing. we have the keys.