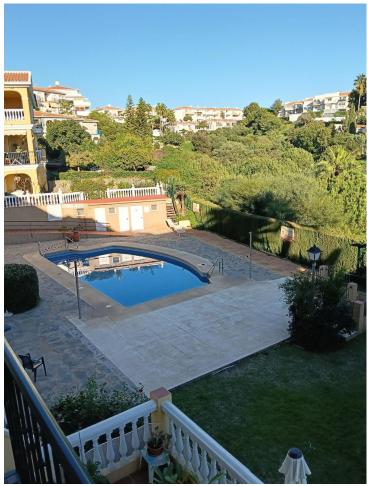

## Sales - Apartment - El Faro 265.000€

www.mibgroup.es +34 662 58 96 58 info@mibgroup.es Community: 1,104 EUR / year IBI: 380 EUR / year

2

2

74 m2

NEW TO THE MARKET! We are very pleased, to present to you this wonderful two bedroom two bathroom apartment in El Faro. The apartment, has been exceptionally well kept by a single owner since the property was built. As you enter the apartment, there is a hall way that enters the property. To the right side, is a generous sized, separate fully fitted equipped kitchen with a convenient utility room which houses the boiler and washing machine. The living room, is bright and spacious with high ceilings and guest bathroom. The ten meter terrace, leading of off the living room has great morning sun and over looks the communal swimming pool and forest walk way, there is also a palatial sea view. Both of the double sized bedrooms have built in wardrobes and the master bedroom is en suite with a swimming pool view through the double glazed floor to ceiling windows. The complex, is very well maintained. There is a communal swimming pool surrounded by lush green, landscaped gardens. Included in the sale, is an underground private parking space allocated to the property. The complex is in a great location, there is a small super market and restaurant just a few minutes walk away. The bus stop is a 5 minutes walk. El Faro, is just a 5 minute drive from the beautiful La Cala De Mijas and 4 minute drive to Fuengirola. This is a bargain and a must see property.