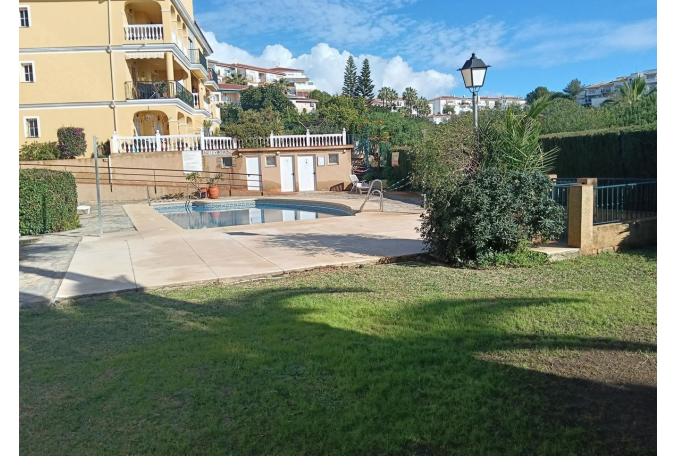

## Sales - Apartment - El Faro 265.000€

www.mibgroup.es +34 662 58 96 58 info@mibgroup.es Community: 1,104 EUR / year IBI: 380 EUR / year

2

2

74 m2

NEW TO THE MARKET! We are very pleased, to present to you this wonderful two bedroom two bathroom apartment in El Faro. The apartment, has been exceptionally well kept by a single owner since the property was built. As you enter the apartment, there is a hall way that enters the property. To the right side, is a generous sized, separate fully fitted equipped kitchen with a convenient utility room which houses the boiler and washing machine. The living room, is bright and spacious with high ceilings and guest bathroom. The ten meter terrace, leading of off the living room has great morning sun and over looks the communal swimming pool and forest walk way, there is also a palatial sea view. Both of the double sized bedrooms have built in wardrobes and the master bedroom is en suite with a swimming pool view through the double glazed floor to ceiling windows. The complex, is very well maintained. There is a communal swimming pool surrounded by lush green, landscaped gardens. Included in the sale, is an underground private parking space allocated to the property. The complex is in a great location, there is a small super market and restaurant just a few minutes walk away. The bus stop is a 5 minutes walk. El Faro, is just a 5 minute drive from the beautiful La Cala De Mijas and 4 minute drive to Fuengirola. This is a bargain and a must see property.