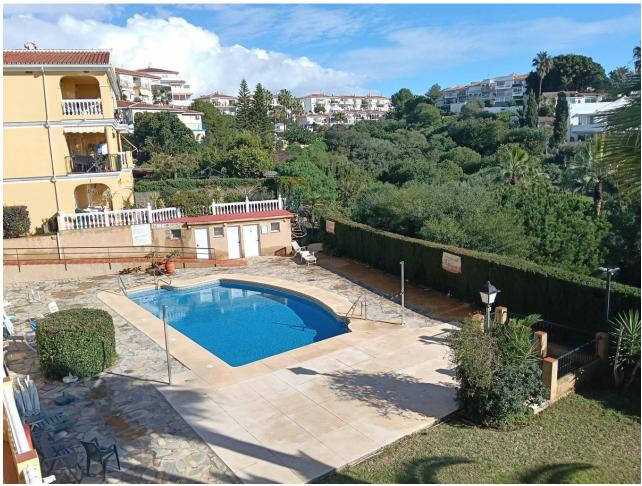

## Sales - Apartment - El Faro 265.000€

www.mibgroup.es +34 662 58 96 58 info@mibgroup.es Community: 1,104 EUR / year IBI: 380 EUR / year

2

2

74 m2

NEW TO THE MARKET! We are very pleased, to present to you this wonderful two bedroom two bathroom apartment in El Faro. The apartment, has been exceptionally well kept by a single owner since the property was built. As you enter the apartment, there is a hall way that enters the property. To the right side, is a generous sized, separate fully fitted equipped kitchen with a convenient utility room which houses the boiler and washing machine. The living room, is bright and spacious with high ceilings and guest bathroom. The ten meter terrace, leading of off the living room has great morning sun and over looks the communal swimming pool and forest walk way, there is also a palatial sea view. Both of the double sized bedrooms have built in wardrobes and the master bedroom is en suite with a swimming pool view through the double glazed floor to ceiling windows. The complex, is very well maintained. There is a communal swimming pool surrounded by lush green, landscaped gardens. Included in the sale, is an underground private parking space allocated to the property. The complex is in a great location, there is a small super market and restaurant just a few minutes walk away. The bus stop is a 5 minutes walk. El Faro, is just a 5 minute drive from the beautiful La Cala De Mijas and 4 minute drive to Fuengirola. This is a bargain and a must see property.