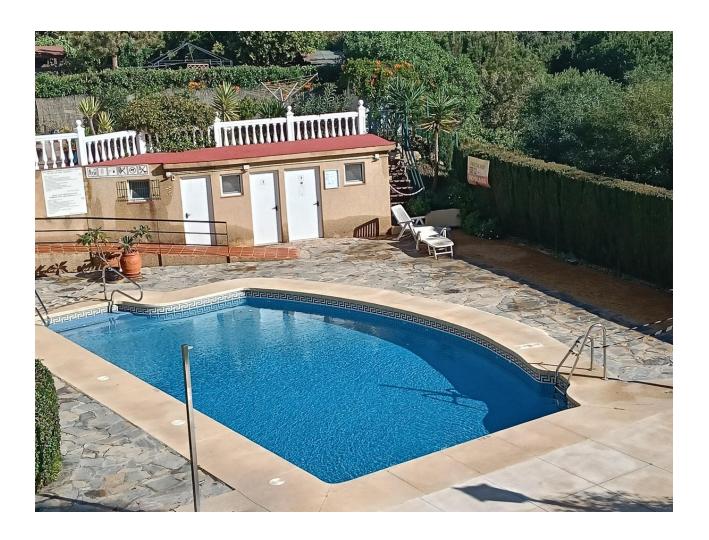

## Sales - Apartment - El Faro 265.000€

www.mibgroup.es +34 662 58 96 58 info@mibgroup.es Community: 1,104 EUR / year IBI: 380 EUR / year

2

2

74 m2

NEW TO THE MARKET! We are very pleased, to present to you this wonderful two bedroom two bathroom apartment in El Faro. The apartment, has been exceptionally well kept by a single owner since the property was built. As you enter the apartment, there is a hall way that enters the property. To the right side, is a generous sized, separate fully fitted equipped kitchen with a convenient utility room which houses the boiler and washing machine. The living room, is bright and spacious with high ceilings and guest bathroom. The ten meter terrace, leading of off the living room has great morning sun and over looks the communal swimming pool and forest walk way, there is also a palatial sea view. Both of the double sized bedrooms have built in wardrobes and the master bedroom is en suite with a swimming pool view through the double glazed floor to ceiling windows. The complex, is very well maintained. There is a communal swimming pool surrounded by lush green, landscaped gardens. Included in the sale, is an underground private parking space allocated to the property. The complex is in a great location, there is a small super market and restaurant just a few minutes walk away. The bus stop is a 5 minutes walk. El Faro, is just a 5 minute drive from the beautiful La Cala De Mijas and 4 minute drive to Fuengirola. This is a bargain and a must see property.