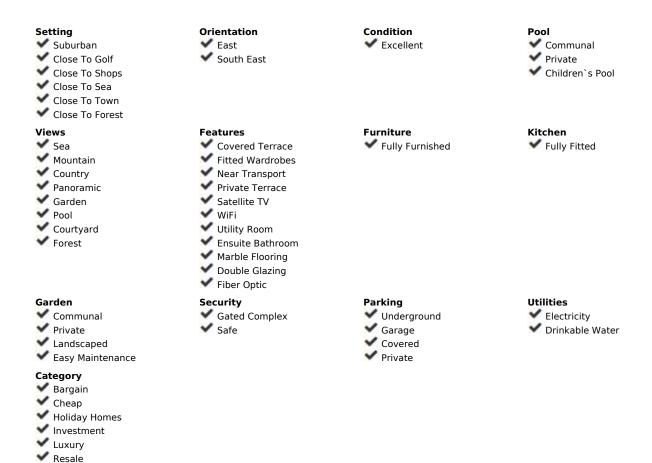

## Sales - Apartment - El Faro 265.000€

www.mibgroup.es +34 662 58 96 58 info@mibgroup.es Community: 1,104 EUR / year IBI: 380 EUR / year

2

2

74 m2

NEW TO THE MARKET! We are very pleased, to present to you this wonderful two bedroom two bathroom apartment in El Faro. The apartment, has been exceptionally well kept by a single owner since the property was built. As you enter the apartment, there is a hall way that enters the property. To the right side, is a generous sized, separate fully fitted equipped kitchen with a convenient utility room which houses the boiler and washing machine. The living room, is bright and spacious with high ceilings and guest bathroom. The ten meter terrace, leading of off the living room has great morning sun and over looks the communal swimming pool and forest walk way, there is also a palatial sea view. Both of the double sized bedrooms have built in wardrobes and the master bedroom is en suite with a swimming pool view through the double glazed floor to ceiling windows. The complex, is very well maintained. There is a communal swimming pool surrounded by lush green, landscaped gardens. Included in the sale, is an underground private parking space allocated to the property. The complex is in a great location, there is a small super market and restaurant just a few minutes walk away. The bus stop is a 5 minutes walk. El Faro, is just a 5 minute drive from the beautiful La Cala De Mijas and 4 minute drive to Fuengirola. This is a bargain and a must see property.