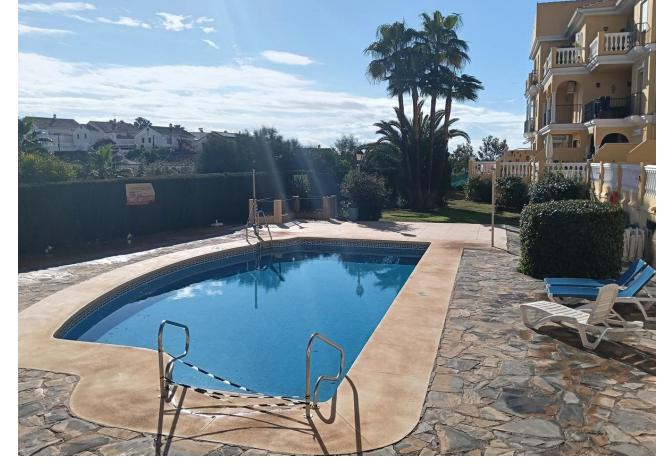

## Sales - Apartment - El Faro 265.000€

www.mibgroup.es +34 662 58 96 58 info@mibgroup.es Community: 1,104 EUR / year IBI: 380 EUR / year

2

2

74 m2

NEW TO THE MARKET! We are very pleased, to present to you this wonderful two bedroom two bathroom apartment in El Faro. The apartment, has been exceptionally well kept by a single owner since the property was built. As you enter the apartment, there is a hall way that enters the property. To the right side, is a generous sized, separate fully fitted equipped kitchen with a convenient utility room which houses the boiler and washing machine. The living room, is bright and spacious with high ceilings and guest bathroom. The ten meter terrace, leading of off the living room has great morning sun and over looks the communal swimming pool and forest walk way, there is also a palatial sea view. Both of the double sized bedrooms have built in wardrobes and the master bedroom is en suite with a swimming pool view through the double glazed floor to ceiling windows. The complex, is very well maintained. There is a communal swimming pool surrounded by lush green, landscaped gardens. Included in the sale, is an underground private parking space allocated to the property. The complex is in a great location, there is a small super market and restaurant just a few minutes walk away. The bus stop is a 5 minutes walk. El Faro, is just a 5 minute drive from the beautiful La Cala De Mijas and 4 minute drive to Fuengirola. This is a bargain and a must see property.