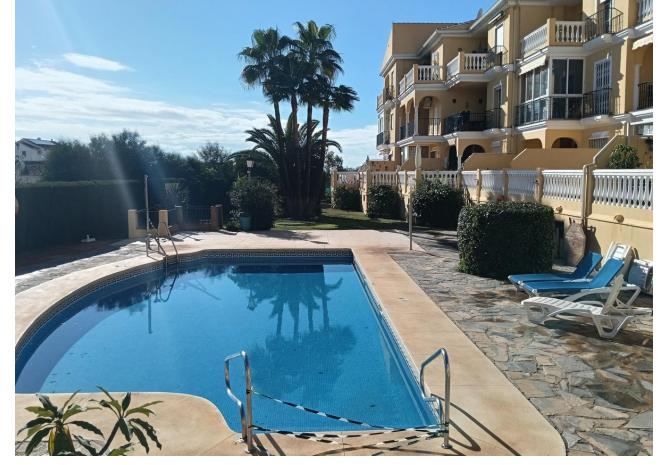

## Sales - Apartment - El Faro 265.000€

www.mibgroup.es +34 662 58 96 58 info@mibgroup.es Community: 1,104 EUR / year IBI: 380 EUR / year

2

2

74 m2

NEW TO THE MARKET! We are very pleased, to present to you this wonderful two bedroom two bathroom apartment in El Faro. The apartment, has been exceptionally well kept by a single owner since the property was built. As you enter the apartment, there is a hall way that enters the property. To the right side, is a generous sized, separate fully fitted equipped kitchen with a convenient utility room which houses the boiler and washing machine. The living room, is bright and spacious with high ceilings and guest bathroom. The ten meter terrace, leading of off the living room has great morning sun and over looks the communal swimming pool and forest walk way, there is also a palatial sea view. Both of the double sized bedrooms have built in wardrobes and the master bedroom is en suite with a swimming pool view through the double glazed floor to ceiling windows. The complex, is very well maintained. There is a communal swimming pool surrounded by lush green, landscaped gardens. Included in the sale, is an underground private parking space allocated to the property. The complex is in a great location, there is a small super market and restaurant just a few minutes walk away. The bus stop is a 5 minutes walk. El Faro, is just a 5 minute drive from the beautiful La Cala De Mijas and 4 minute drive to Fuengirola. This is a bargain and a must see property.