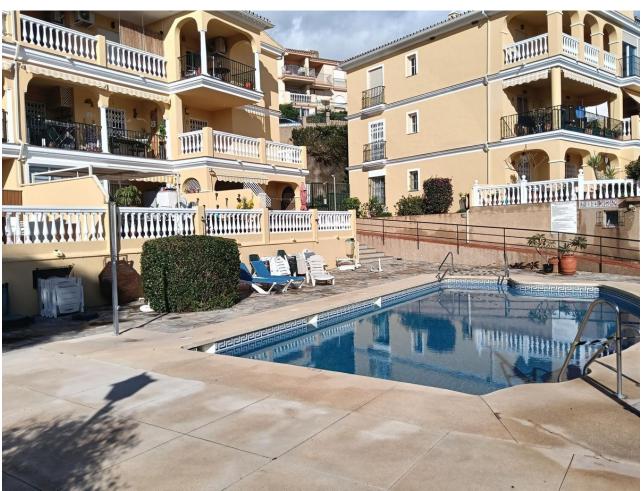

## Sales - Apartment - El Faro 265.000€

www.mibgroup.es +34 662 58 96 58 info@mibgroup.es Community: 1,104 EUR / year IBI: 380 EUR / year

2

2

74 m2

NEW TO THE MARKET! We are very pleased, to present to you this wonderful two bedroom two bathroom apartment in El Faro. The apartment, has been exceptionally well kept by a single owner since the property was built. As you enter the apartment, there is a hall way that enters the property. To the right side, is a generous sized, separate fully fitted equipped kitchen with a convenient utility room which houses the boiler and washing machine. The living room, is bright and spacious with high ceilings and guest bathroom. The ten meter terrace, leading of off the living room has great morning sun and over looks the communal swimming pool and forest walk way, there is also a palatial sea view. Both of the double sized bedrooms have built in wardrobes and the master bedroom is en suite with a swimming pool view through the double glazed floor to ceiling windows. The complex, is very well maintained. There is a communal swimming pool surrounded by lush green, landscaped gardens. Included in the sale, is an underground private parking space allocated to the property. The complex is in a great location, there is a small super market and restaurant just a few minutes walk away. The bus stop is a 5 minutes walk. El Faro, is just a 5 minute drive from the beautiful La Cala De Mijas and 4 minute drive to Fuengirola. This is a bargain and a must see property.