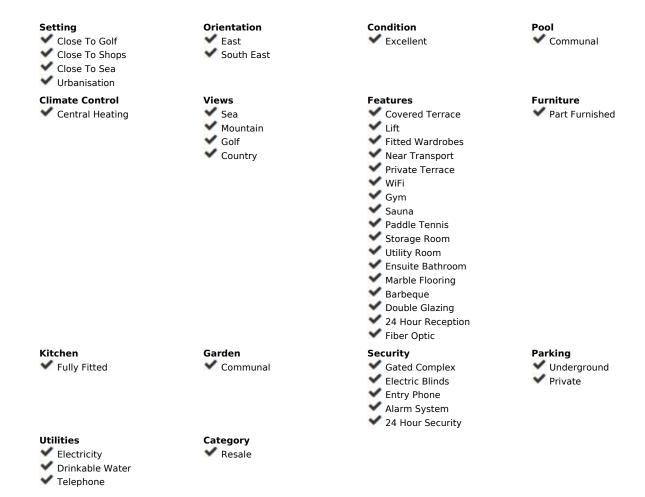

## Sales - Apartment - La Cala de Mijas 595.000€

www.mibgroup.es +34 662 58 96 58 info@mibgroup.es

Ref.-ID: MIBGR4901365 La Cala de Mijas Apartment

Community: 3,144 EUR / year

3

2

97 m2

This exquisite apartment features a modern, fully equipped kitchen and a spacious living room, ideal for both relaxation and entertaining guests. The charming terrace provides a delightful outdoor space to enjoy. The residence includes three generously sized double bedrooms and two well-appointed bathrooms designed for maximum comfort. This semi-new property boasts a desirable southeast orientation and is finished with high-quality porcelain flooring, complemented by white lacquered interior carpentry and durable PVC/Climalit exterior windows. For your convenience, the home is outfitted with essential modern amenities, including both central and individual air conditioning, central heating, built-in wardrobes, and a fully equipped kitchen. Additionally, the property includes one designated parking space. Residents can take advantage of extensive communal facilities, which include a gym, landscaped garden areas, three swimming pools, a spa, a social club with barbecue facilities, a children's play area, and a paddle tennis court—perfect for leisure activities without leaving the premises. Situated within an exclusive and secure urbanization featuring 24-hour surveillance, this apartment offers unparalleled access to comfort and luxury. Surrounded by natural beauty and in proximity to golf courses, it provides a tranquil and privileged living environment. Do not miss the opportunity to reside in this remarkable apartment that seamlessly blends luxury, comfort, and an exceptional location.