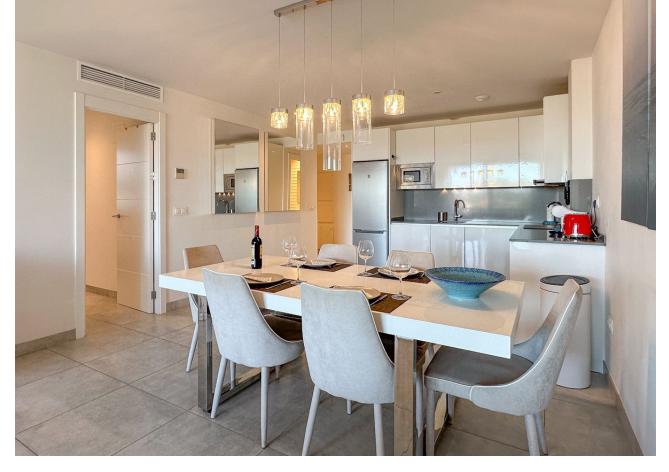

## Sales - Apartment - La Cala de Mijas 595.000€

www.mibgroup.es +34 662 58 96 58 info@mibgroup.es

Ref.-ID: MIBGR4901365 La Cala de Mijas Apartment

Community: 3,144 EUR / year

3

2

97 m2

This exquisite apartment features a modern, fully equipped kitchen and a spacious living room, ideal for both relaxation and entertaining guests. The charming terrace provides a delightful outdoor space to enjoy. The residence includes three generously sized double bedrooms and two well-appointed bathrooms designed for maximum comfort. This semi-new property boasts a desirable southeast orientation and is finished with high-quality porcelain flooring, complemented by white lacquered interior carpentry and durable PVC/Climalit exterior windows. For your convenience, the home is outfitted with essential modern amenities, including both central and individual air conditioning, central heating, built-in wardrobes, and a fully equipped kitchen. Additionally, the property includes one designated parking space. Residents can take advantage of extensive communal facilities, which include a gym, landscaped garden areas, three swimming pools, a spa, a social club with barbecue facilities, a children's play area, and a paddle tennis court—perfect for leisure activities without leaving the premises. Situated within an exclusive and secure urbanization featuring 24-hour surveillance, this apartment offers unparalleled access to comfort and luxury. Surrounded by natural beauty and in proximity to golf courses, it provides a tranquil and privileged living environment. Do not miss the opportunity to reside in this remarkable apartment that seamlessly blends luxury, comfort, and an exceptional location.