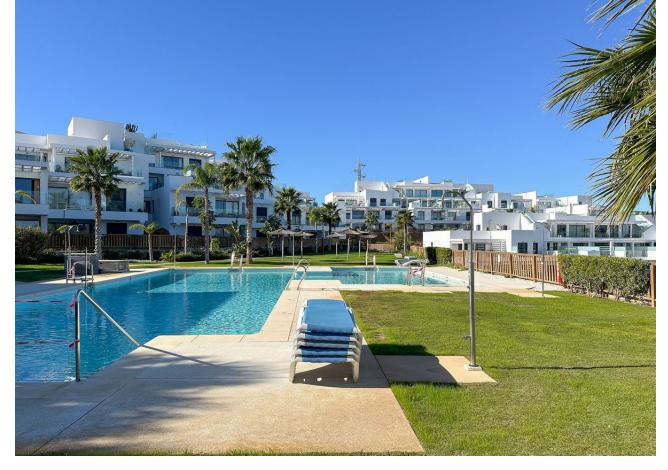

## Sales - Apartment - La Cala de Mijas 595.000€

www.mibgroup.es +34 662 58 96 58 info@mibgroup.es

Ref.-ID: MIBGR4901365 La Cala de Mijas Apartment

Community: 3,144 EUR / year

3

2

97 m2

This exquisite apartment features a modern, fully equipped kitchen and a spacious living room, ideal for both relaxation and entertaining guests. The charming terrace provides a delightful outdoor space to enjoy. The residence includes three generously sized double bedrooms and two well-appointed bathrooms designed for maximum comfort. This semi-new property boasts a desirable southeast orientation and is finished with high-quality porcelain flooring, complemented by white lacquered interior carpentry and durable PVC/Climalit exterior windows. For your convenience, the home is outfitted with essential modern amenities, including both central and individual air conditioning, central heating, built-in wardrobes, and a fully equipped kitchen. Additionally, the property includes one designated parking space. Residents can take advantage of extensive communal facilities, which include a gym, landscaped garden areas, three swimming pools, a spa, a social club with barbecue facilities, a children's play area, and a paddle tennis court—perfect for leisure activities without leaving the premises. Situated within an exclusive and secure urbanization featuring 24-hour surveillance, this apartment offers unparalleled access to comfort and luxury. Surrounded by natural beauty and in proximity to golf courses, it provides a tranquil and privileged living environment. Do not miss the opportunity to reside in this remarkable apartment that seamlessly blends luxury, comfort, and an exceptional location.