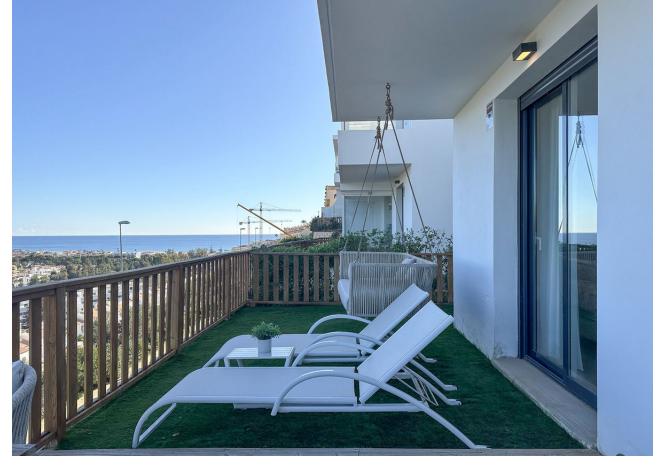

## Sales - Apartment - La Cala de Mijas 595.000€

www.mibgroup.es +34 662 58 96 58 info@mibgroup.es

Ref.-ID: MIBGR4901365 La Cala de Mijas Apartment

Community: 3,144 EUR / year

3

2

97 m2

This exquisite apartment features a modern, fully equipped kitchen and a spacious living room, ideal for both relaxation and entertaining guests. The charming terrace provides a delightful outdoor space to enjoy. The residence includes three generously sized double bedrooms and two well-appointed bathrooms designed for maximum comfort. This semi-new property boasts a desirable southeast orientation and is finished with high-quality porcelain flooring, complemented by white lacquered interior carpentry and durable PVC/Climalit exterior windows. For your convenience, the home is outfitted with essential modern amenities, including both central and individual air conditioning, central heating, built-in wardrobes, and a fully equipped kitchen. Additionally, the property includes one designated parking space. Residents can take advantage of extensive communal facilities, which include a gym, landscaped garden areas, three swimming pools, a spa, a social club with barbecue facilities, a children's play area, and a paddle tennis court—perfect for leisure activities without leaving the premises. Situated within an exclusive and secure urbanization featuring 24-hour surveillance, this apartment offers unparalleled access to comfort and luxury. Surrounded by natural beauty and in proximity to golf courses, it provides a tranquil and privileged living environment. Do not miss the opportunity to reside in this remarkable apartment that seamlessly blends luxury, comfort, and an exceptional location.