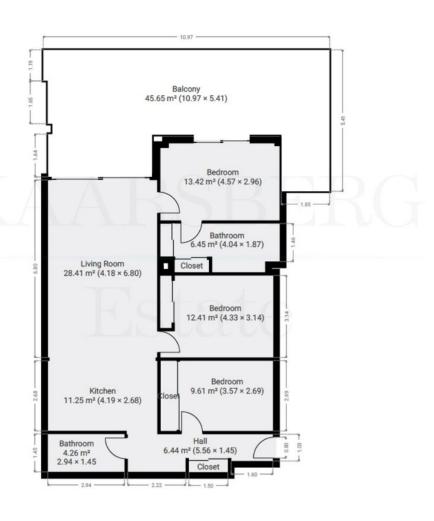

## Sales - Apartment - La Cala de Mijas 595.000€

www.mibgroup.es +34 662 58 96 58 info@mibgroup.es

Ref.-ID: MIBGR4901365 La Cala de Mijas Apartment

Community: 3,144 EUR / year

3

2

97 m2

This exquisite apartment features a modern, fully equipped kitchen and a spacious living room, ideal for both relaxation and entertaining guests. The charming terrace provides a delightful outdoor space to enjoy. The residence includes three generously sized double bedrooms and two well-appointed bathrooms designed for maximum comfort. This semi-new property boasts a desirable southeast orientation and is finished with high-quality porcelain flooring, complemented by white lacquered interior carpentry and durable PVC/Climalit exterior windows. For your convenience, the home is outfitted with essential modern amenities, including both central and individual air conditioning, central heating, built-in wardrobes, and a fully equipped kitchen. Additionally, the property includes one designated parking space. Residents can take advantage of extensive communal facilities, which include a gym, landscaped garden areas, three swimming pools, a spa, a social club with barbecue facilities, a children's play area, and a paddle tennis court—perfect for leisure activities without leaving the premises. Situated within an exclusive and secure urbanization featuring 24-hour surveillance, this apartment offers unparalleled access to comfort and luxury. Surrounded by natural beauty and in proximity to golf courses, it provides a tranquil and privileged living environment. Do not miss the opportunity to reside in this remarkable apartment that seamlessly blends luxury, comfort, and an exceptional location.

## NOT TO SCALE Ground floor