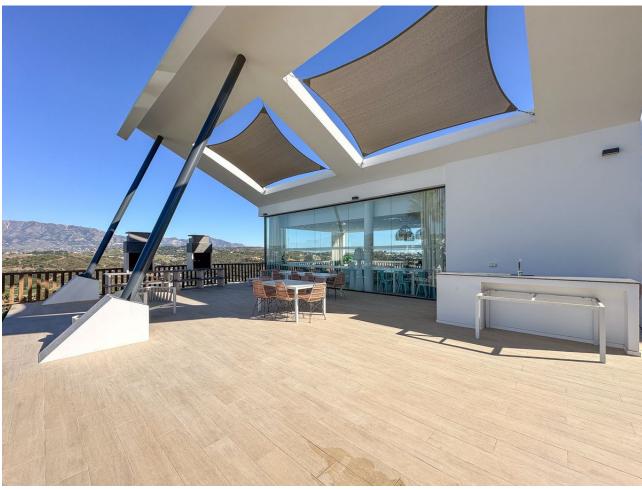

## Sales - Apartment - La Cala de Mijas 595.000€

www.mibgroup.es +34 662 58 96 58 info@mibgroup.es

Ref.-ID: MIBGR4901365 La Cala de Mijas Apartment

Community: 3,144 EUR / year

3

2

97 m2

This exquisite apartment features a modern, fully equipped kitchen and a spacious living room, ideal for both relaxation and entertaining guests. The charming terrace provides a delightful outdoor space to enjoy. The residence includes three generously sized double bedrooms and two well-appointed bathrooms designed for maximum comfort. This semi-new property boasts a desirable southeast orientation and is finished with high-quality porcelain flooring, complemented by white lacquered interior carpentry and durable PVC/Climalit exterior windows. For your convenience, the home is outfitted with essential modern amenities, including both central and individual air conditioning, central heating, built-in wardrobes, and a fully equipped kitchen. Additionally, the property includes one designated parking space. Residents can take advantage of extensive communal facilities, which include a gym, landscaped garden areas, three swimming pools, a spa, a social club with barbecue facilities, a children's play area, and a paddle tennis court—perfect for leisure activities without leaving the premises. Situated within an exclusive and secure urbanization featuring 24-hour surveillance, this apartment offers unparalleled access to comfort and luxury. Surrounded by natural beauty and in proximity to golf courses, it provides a tranquil and privileged living environment. Do not miss the opportunity to reside in this remarkable apartment that seamlessly blends luxury, comfort, and an exceptional location.