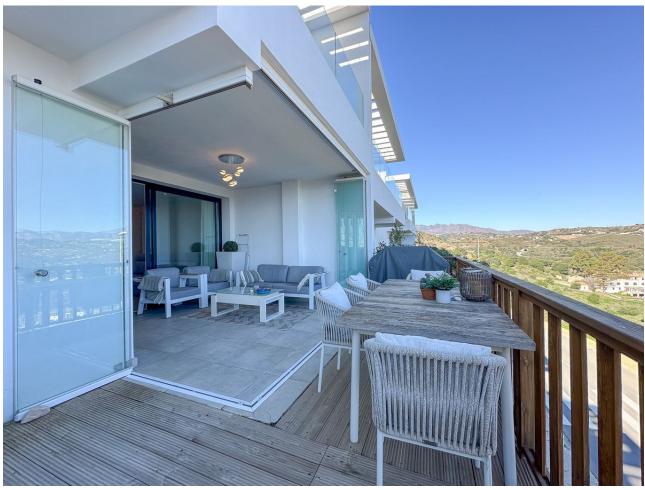

## Sales - Apartment - La Cala de Mijas 595.000€

www.mibgroup.es +34 662 58 96 58 info@mibgroup.es

Ref.-ID: MIBGR4901365 La Cala de Mijas Apartment

Community: 3,144 EUR / year

3

2

97 m2

This exquisite apartment features a modern, fully equipped kitchen and a spacious living room, ideal for both relaxation and entertaining guests. The charming terrace provides a delightful outdoor space to enjoy. The residence includes three generously sized double bedrooms and two well-appointed bathrooms designed for maximum comfort. This semi-new property boasts a desirable southeast orientation and is finished with high-quality porcelain flooring, complemented by white lacquered interior carpentry and durable PVC/Climalit exterior windows. For your convenience, the home is outfitted with essential modern amenities, including both central and individual air conditioning, central heating, built-in wardrobes, and a fully equipped kitchen. Additionally, the property includes one designated parking space. Residents can take advantage of extensive communal facilities, which include a gym, landscaped garden areas, three swimming pools, a spa, a social club with barbecue facilities, a children's play area, and a paddle tennis court—perfect for leisure activities without leaving the premises. Situated within an exclusive and secure urbanization featuring 24-hour surveillance, this apartment offers unparalleled access to comfort and luxury. Surrounded by natural beauty and in proximity to golf courses, it provides a tranquil and privileged living environment. Do not miss the opportunity to reside in this remarkable apartment that seamlessly blends luxury, comfort, and an exceptional location.