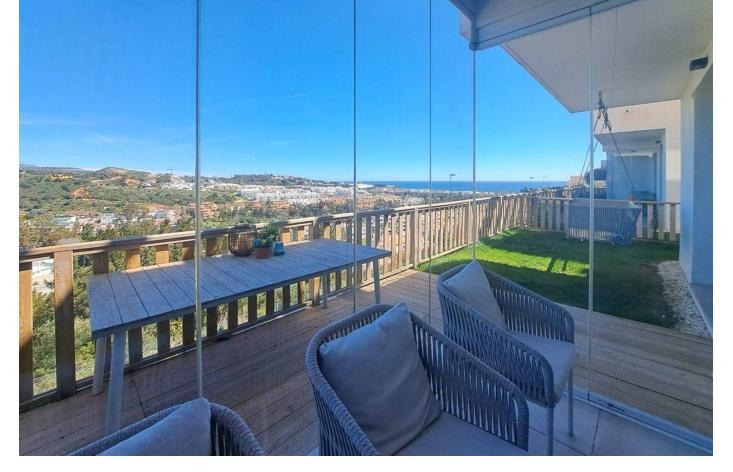

## Sales - Apartment - La Cala de Mijas 595.000€

www.mibgroup.es +34 662 58 96 58 info@mibgroup.es

Ref.-ID: MIBGR4901365 La Cala de Mijas Apartment

Community: 3,144 EUR / year

3

2

97 m2

This exquisite apartment features a modern, fully equipped kitchen and a spacious living room, ideal for both relaxation and entertaining guests. The charming terrace provides a delightful outdoor space to enjoy. The residence includes three generously sized double bedrooms and two well-appointed bathrooms designed for maximum comfort. This semi-new property boasts a desirable southeast orientation and is finished with high-quality porcelain flooring, complemented by white lacquered interior carpentry and durable PVC/Climalit exterior windows. For your convenience, the home is outfitted with essential modern amenities, including both central and individual air conditioning, central heating, built-in wardrobes, and a fully equipped kitchen. Additionally, the property includes one designated parking space. Residents can take advantage of extensive communal facilities, which include a gym, landscaped garden areas, three swimming pools, a spa, a social club with barbecue facilities, a children's play area, and a paddle tennis court—perfect for leisure activities without leaving the premises. Situated within an exclusive and secure urbanization featuring 24-hour surveillance, this apartment offers unparalleled access to comfort and luxury. Surrounded by natural beauty and in proximity to golf courses, it provides a tranquil and privileged living environment. Do not miss the opportunity to reside in this remarkable apartment that seamlessly blends luxury, comfort, and an exceptional location.