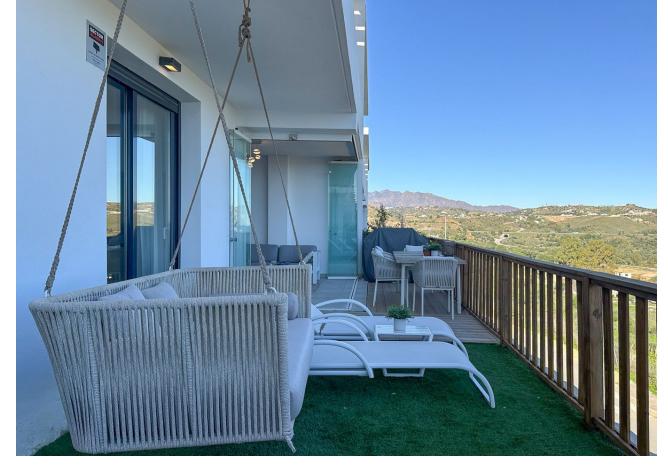

## Sales - Apartment - La Cala de Mijas 595.000€

www.mibgroup.es +34 662 58 96 58 info@mibgroup.es

Ref.-ID: MIBGR4901365 La Cala de Mijas Apartment

Community: 3,144 EUR / year

3

2

97 m2

This exquisite apartment features a modern, fully equipped kitchen and a spacious living room, ideal for both relaxation and entertaining guests. The charming terrace provides a delightful outdoor space to enjoy. The residence includes three generously sized double bedrooms and two well-appointed bathrooms designed for maximum comfort. This semi-new property boasts a desirable southeast orientation and is finished with high-quality porcelain flooring, complemented by white lacquered interior carpentry and durable PVC/Climalit exterior windows. For your convenience, the home is outfitted with essential modern amenities, including both central and individual air conditioning, central heating, built-in wardrobes, and a fully equipped kitchen. Additionally, the property includes one designated parking space. Residents can take advantage of extensive communal facilities, which include a gym, landscaped garden areas, three swimming pools, a spa, a social club with barbecue facilities, a children's play area, and a paddle tennis court—perfect for leisure activities without leaving the premises. Situated within an exclusive and secure urbanization featuring 24-hour surveillance, this apartment offers unparalleled access to comfort and luxury. Surrounded by natural beauty and in proximity to golf courses, it provides a tranquil and privileged living environment. Do not miss the opportunity to reside in this remarkable apartment that seamlessly blends luxury, comfort, and an exceptional location.