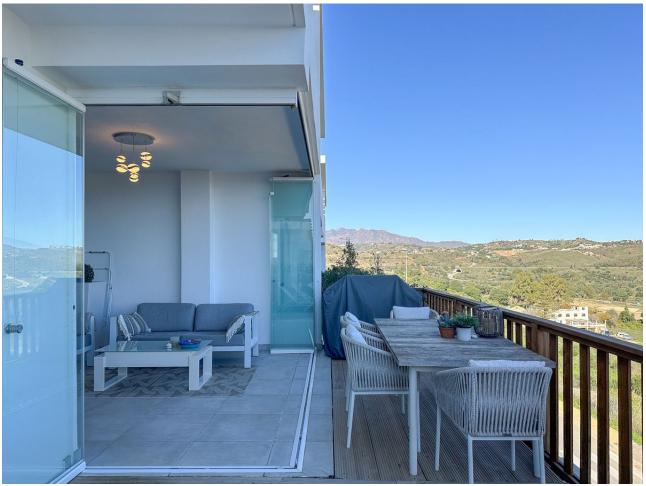

## Sales - Apartment - La Cala de Mijas 595.000€

www.mibgroup.es +34 662 58 96 58 info@mibgroup.es

Ref.-ID: MIBGR4901365 La Cala de Mijas Apartment

Community: 3,144 EUR / year

3

2

97 m2

This exquisite apartment features a modern, fully equipped kitchen and a spacious living room, ideal for both relaxation and entertaining guests. The charming terrace provides a delightful outdoor space to enjoy. The residence includes three generously sized double bedrooms and two well-appointed bathrooms designed for maximum comfort. This semi-new property boasts a desirable southeast orientation and is finished with high-quality porcelain flooring, complemented by white lacquered interior carpentry and durable PVC/Climalit exterior windows. For your convenience, the home is outfitted with essential modern amenities, including both central and individual air conditioning, central heating, built-in wardrobes, and a fully equipped kitchen. Additionally, the property includes one designated parking space. Residents can take advantage of extensive communal facilities, which include a gym, landscaped garden areas, three swimming pools, a spa, a social club with barbecue facilities, a children's play area, and a paddle tennis court—perfect for leisure activities without leaving the premises. Situated within an exclusive and secure urbanization featuring 24-hour surveillance, this apartment offers unparalleled access to comfort and luxury. Surrounded by natural beauty and in proximity to golf courses, it provides a tranquil and privileged living environment. Do not miss the opportunity to reside in this remarkable apartment that seamlessly blends luxury, comfort, and an exceptional location.