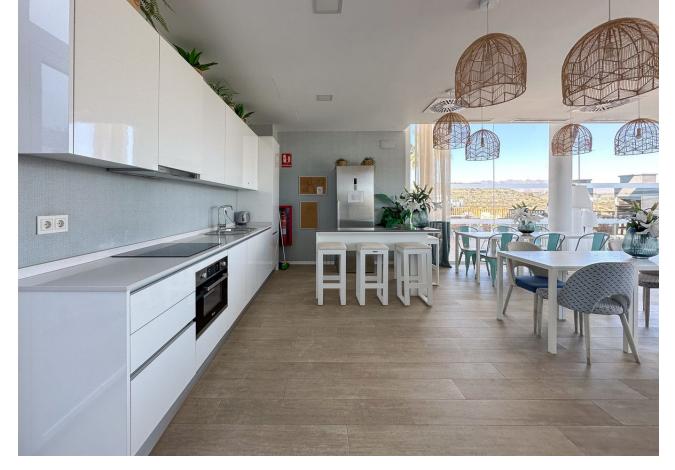

## Sales - Apartment - La Cala de Mijas 595.000€

www.mibgroup.es +34 662 58 96 58 info@mibgroup.es

Ref.-ID: MIBGR4901365 La Cala de Mijas Apartment

Community: 3,144 EUR / year

3

2

97 m2

This exquisite apartment features a modern, fully equipped kitchen and a spacious living room, ideal for both relaxation and entertaining guests. The charming terrace provides a delightful outdoor space to enjoy. The residence includes three generously sized double bedrooms and two well-appointed bathrooms designed for maximum comfort. This semi-new property boasts a desirable southeast orientation and is finished with high-quality porcelain flooring, complemented by white lacquered interior carpentry and durable PVC/Climalit exterior windows. For your convenience, the home is outfitted with essential modern amenities, including both central and individual air conditioning, central heating, built-in wardrobes, and a fully equipped kitchen. Additionally, the property includes one designated parking space. Residents can take advantage of extensive communal facilities, which include a gym, landscaped garden areas, three swimming pools, a spa, a social club with barbecue facilities, a children's play area, and a paddle tennis court—perfect for leisure activities without leaving the premises. Situated within an exclusive and secure urbanization featuring 24-hour surveillance, this apartment offers unparalleled access to comfort and luxury. Surrounded by natural beauty and in proximity to golf courses, it provides a tranquil and privileged living environment. Do not miss the opportunity to reside in this remarkable apartment that seamlessly blends luxury, comfort, and an exceptional location.