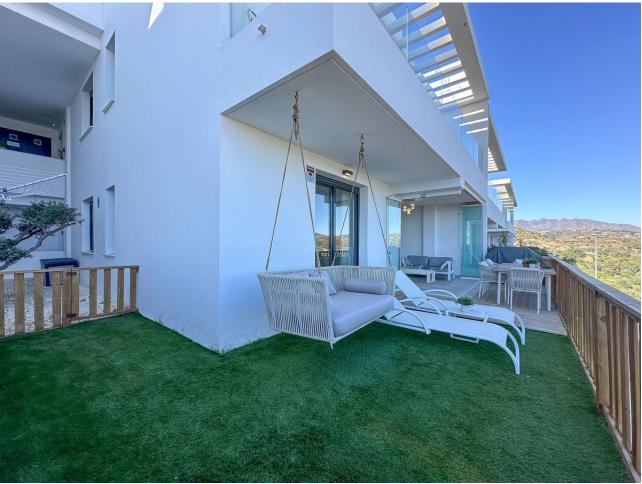

## Sales - Apartment - La Cala de Mijas 595.000€

www.mibgroup.es +34 662 58 96 58 info@mibgroup.es

Ref.-ID: MIBGR4901365 La Cala de Mijas Apartment

Community: 3,144 EUR / year

3

2

97 m2

This exquisite apartment features a modern, fully equipped kitchen and a spacious living room, ideal for both relaxation and entertaining guests. The charming terrace provides a delightful outdoor space to enjoy. The residence includes three generously sized double bedrooms and two well-appointed bathrooms designed for maximum comfort. This semi-new property boasts a desirable southeast orientation and is finished with high-quality porcelain flooring, complemented by white lacquered interior carpentry and durable PVC/Climalit exterior windows. For your convenience, the home is outfitted with essential modern amenities, including both central and individual air conditioning, central heating, built-in wardrobes, and a fully equipped kitchen. Additionally, the property includes one designated parking space. Residents can take advantage of extensive communal facilities, which include a gym, landscaped garden areas, three swimming pools, a spa, a social club with barbecue facilities, a children's play area, and a paddle tennis court—perfect for leisure activities without leaving the premises. Situated within an exclusive and secure urbanization featuring 24-hour surveillance, this apartment offers unparalleled access to comfort and luxury. Surrounded by natural beauty and in proximity to golf courses, it provides a tranquil and privileged living environment. Do not miss the opportunity to reside in this remarkable apartment that seamlessly blends luxury, comfort, and an exceptional location.