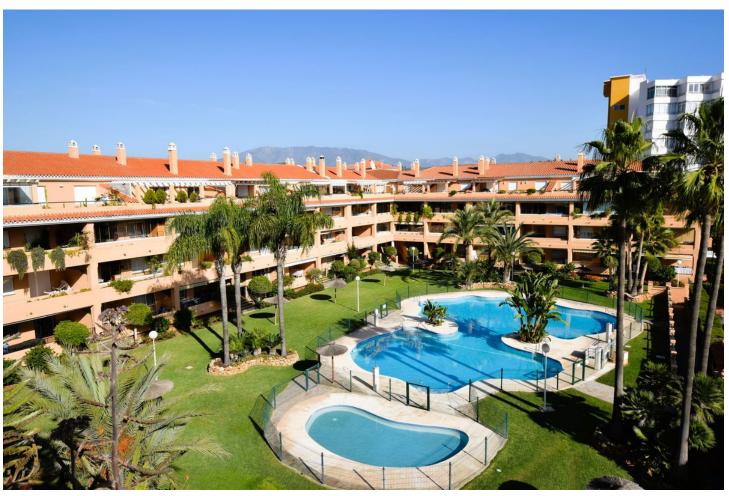

## Sales - Apartment - La Cala de Mijas 575.000€

www.mibgroup.es +34 662 58 96 58 info@mibgroup.es

Ref.-ID: MIBGR4901380 La Cala de Mijas Apartment

IBI: 482 EUR / year

2

1

56 m2

There are only 2 penthouses in this second line beach complex that have this enviable location looking directly out to the Mediterranean sea and this is one of them. Set on the front corner of one side of the complex, this penthouse has both a covered and uncovered terrace on 2 sides to make the most of sun and shade at any time of the year whilst taking in those incredible sea views. Inside, there is a good sized lounge with modernised open plan kitchen, 2 bedrooms and a bathroom. There is also an underground parking space and communal pools and gardens. Bars, restaurants, supermarket and of course the beach are all within metres of your front door.

| Setting Suburban Beachside Close To Shops Close To Sea Close To Schools | <b>Condition</b> Good                                                                         | Pool Communal Children`s Pool         | Climate Control Air Conditioning Hot A/C Cold A/C |
|-------------------------------------------------------------------------|-----------------------------------------------------------------------------------------------|---------------------------------------|---------------------------------------------------|
| Views Sea Panoramic Pool                                                | Features Covered Terrace Lift Fitted Wardrobes Near Transport Private Terrace Marble Flooring | Kitchen Fully Fitted                  | <b>Garden</b> Communal                            |
| Security Gated Complex                                                  | Parking Underground                                                                           | Utilities Electricity Drinkable Water | Category Beachfront Holiday Homes Resale          |