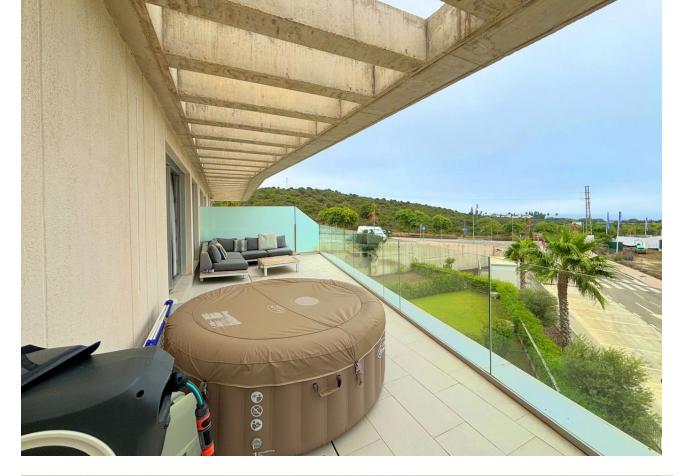

BRIGHT AND TRANQUIL PENTHOUSE WITH SEA VIEWS ON THE COSTA DEL SOL This charming penthouse is located in an excellent area of Estepona, just 700 meters from the beach, allowing you to enjoy the sea and Mediterranean climate. Additionally, it is ideally situated, only 20 minutes from Marbella and 50 minutes from the airport, making it easy to access other areas of interest. With a south-facing orientation, this property takes full advantage of natural light throughout the day. From its 56 m<sup>2</sup> terrace, you can relax while enjoying stunning sea views. The property is in excellent condition, with high-quality finishes that ensure a comfortable and functional environment. The penthouse is equipped with air conditioning to maintain a pleasant temperature at all times, and the garage is included in the price. Residents of the complex have access to a communal garden and swimming pool, where they can enjoy a relaxing environment. Located near restaurants, shops, and golf courses, this property is ideal for families and those seeking a peaceful home, well-connected and with all necessary services within reach. Built in 2021, this property is an excellent option for those looking to live on the Costa del Sol.