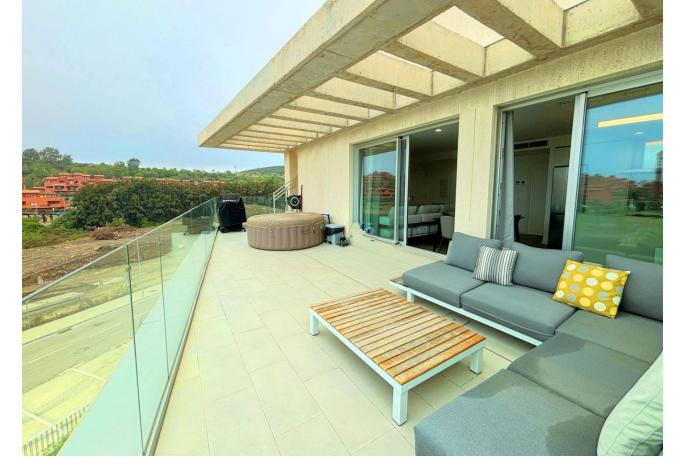

BRIGHT AND TRANQUIL PENTHOUSE WITH SEA VIEWS ON THE COSTA DEL SOL This charming penthouse is located in an excellent area of Estepona, just 700 meters from the beach, allowing you to enjoy the sea and Mediterranean climate. Additionally, it is ideally situated, only 20 minutes from Marbella and 50 minutes from the airport, making it easy to access other areas of interest. With a south-facing orientation, this property takes full advantage of natural light throughout the day. From its 56 m<sup>2</sup> terrace, you can relax while enjoying stunning sea views. The property is in excellent condition, with high-quality finishes that ensure a comfortable and functional environment. The penthouse is equipped with air conditioning to maintain a pleasant temperature at all times, and the garage is included in the price. Residents of the complex have access to a communal garden and swimming pool, where they can enjoy a relaxing environment. Located near restaurants, shops, and golf courses, this property is ideal for families and those seeking a peaceful home, well-connected and with all necessary services within reach. Built in 2021, this property is an excellent option for those looking to live on the Costa del Sol.