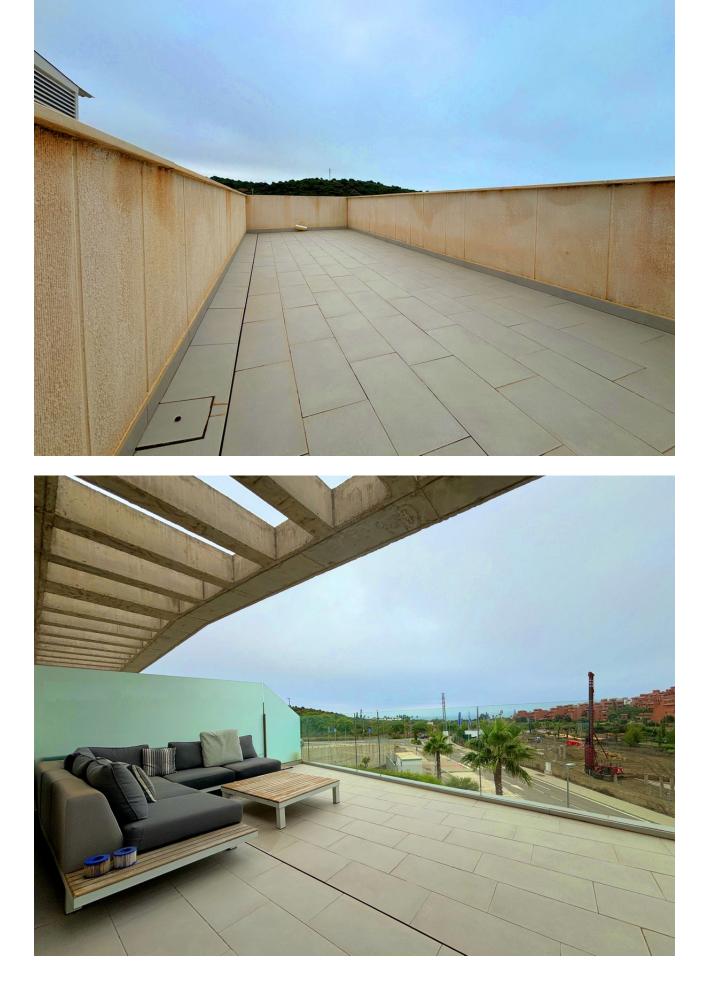

BRIGHT AND TRANQUIL PENTHOUSE WITH SEA VIEWS ON THE COSTA DEL SOL This charming penthouse is located in an excellent area of Estepona, just 700 meters from the beach, allowing you to enjoy the sea and Mediterranean climate. Additionally, it is ideally situated, only 20 minutes from Marbella and 50 minutes from the airport, making it easy to access other areas of interest. With a south-facing orientation, this property takes full advantage of natural light throughout the day. From its 56 m<sup>2</sup> terrace, you can relax while enjoying stunning sea views. The property is in excellent condition, with high-quality finishes that ensure a comfortable and functional environment. The penthouse is equipped with air conditioning to maintain a pleasant temperature at all times, and the garage is included in the price. Residents of the complex have access to a communal garden and swimming pool, where they can enjoy a relaxing environment. Located near restaurants, shops, and golf courses, this property is ideal for families and those seeking a peaceful home, well-connected and with all necessary services within reach. Built in 2021, this property is an excellent option for those looking to live on the Costa del Sol.