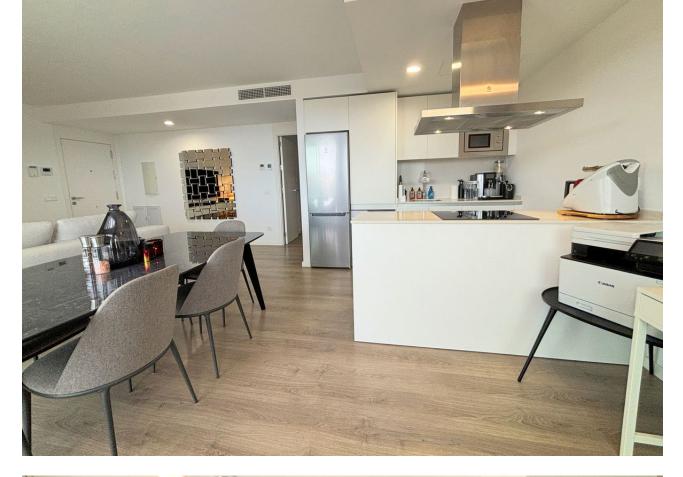

BRIGHT AND TRANQUIL PENTHOUSE WITH SEA VIEWS ON THE COSTA DEL SOL This charming penthouse is located in an excellent area of Estepona, just 700 meters from the beach, allowing you to enjoy the sea and Mediterranean climate. Additionally, it is ideally situated, only 20 minutes from Marbella and 50 minutes from the airport, making it easy to access other areas of interest. With a south-facing orientation, this property takes full advantage of natural light throughout the day. From its 56 m<sup>2</sup> terrace, you can relax while enjoying stunning sea views. The property is in excellent condition, with high-quality finishes that ensure a comfortable and functional environment. The penthouse is equipped with air conditioning to maintain a pleasant temperature at all times, and the garage is included in the price. Residents of the complex have access to a communal garden and swimming pool, where they can enjoy a relaxing environment. Located near restaurants, shops, and golf courses, this property is ideal for families and those seeking a peaceful home, well-connected and with all necessary services within reach. Built in 2021, this property is an excellent option for those looking to live on the Costa del Sol.