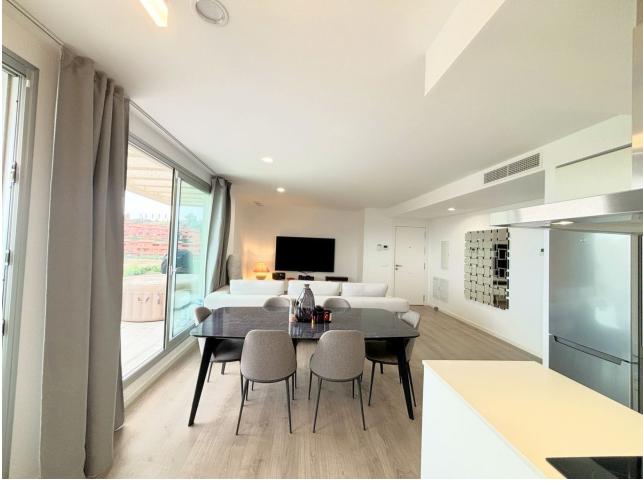

BRIGHT AND TRANQUIL PENTHOUSE WITH SEA VIEWS ON THE COSTA DEL SOL This charming penthouse is located in an excellent area of Estepona, just 700 meters from the beach, allowing you to enjoy the sea and Mediterranean climate. Additionally, it is ideally situated, only 20 minutes from Marbella and 50 minutes from the airport, making it easy to access other areas of interest. With a south-facing orientation, this property takes full advantage of natural light throughout the day. From its 56 m<sup>2</sup> terrace, you can relax while enjoying stunning sea views. The property is in excellent condition, with high-quality finishes that ensure a comfortable and functional environment. The penthouse is equipped with air conditioning to maintain a pleasant temperature at all times, and the garage is included in the price. Residents of the complex have access to a communal garden and swimming pool, where they can enjoy a relaxing environment. Located near restaurants, shops, and golf courses, this property is ideal for families and those seeking a peaceful home, well-connected and with all necessary services within reach. Built in 2021, this property is an excellent option for those looking to live on the Costa del Sol.