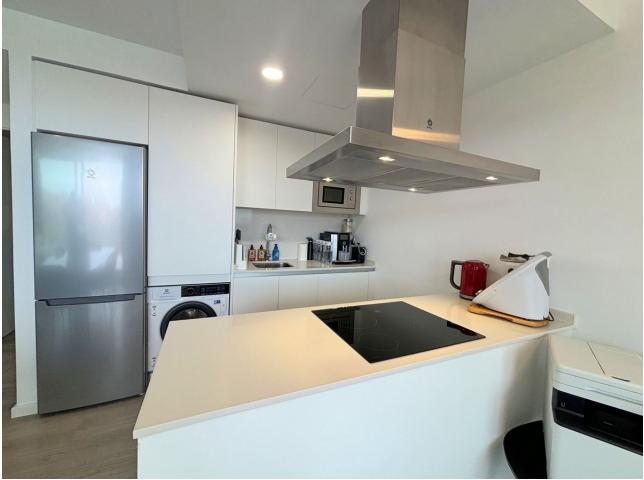

BRIGHT AND TRANQUIL PENTHOUSE WITH SEA VIEWS ON THE COSTA DEL SOL This charming penthouse is located in an excellent area of Estepona, just 700 meters from the beach, allowing you to enjoy the sea and Mediterranean climate. Additionally, it is ideally situated, only 20 minutes from Marbella and 50 minutes from the airport, making it easy to access other areas of interest. With a south-facing orientation, this property takes full advantage of natural light throughout the day. From its 56 m<sup>2</sup> terrace, you can relax while enjoying stunning sea views. The property is in excellent condition, with high-quality finishes that ensure a comfortable and functional environment. The penthouse is equipped with air conditioning to maintain a pleasant temperature at all times, and the garage is included in the price. Residents of the complex have access to a communal garden and swimming pool, where they can enjoy a relaxing environment. Located near restaurants, shops, and golf courses, this property is ideal for families and those seeking a peaceful home, well-connected and with all necessary services within reach. Built in 2021, this property is an excellent option for those looking to live on the Costa del Sol.