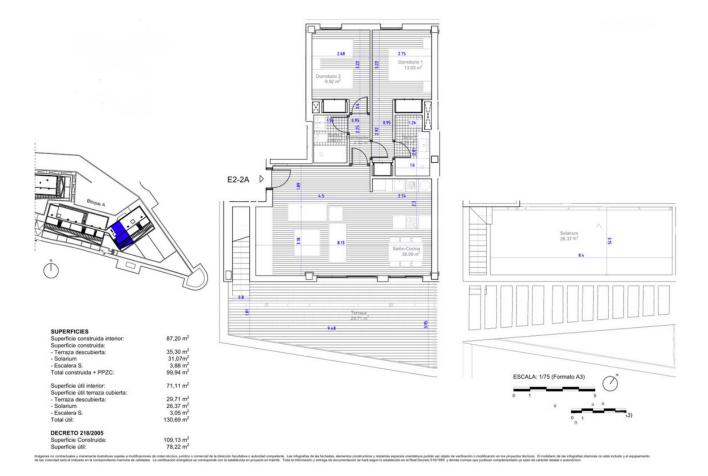

BRIGHT AND TRANQUIL PENTHOUSE WITH SEA VIEWS ON THE COSTA DEL SOL This charming penthouse is located in an excellent area of Estepona, just 700 meters from the beach, allowing you to enjoy the sea and Mediterranean climate. Additionally, it is ideally situated, only 20 minutes from Marbella and 50 minutes from the airport, making it easy to access other areas of interest. With a south-facing orientation, this property takes full advantage of natural light throughout the day. From its 56 m<sup>2</sup> terrace, you can relax while enjoying stunning sea views. The property is in excellent condition, with high-quality finishes that ensure a comfortable and functional environment. The penthouse is equipped with air conditioning to maintain a pleasant temperature at all times, and the garage is included in the price. Residents of the complex have access to a communal garden and swimming pool, where they can enjoy a relaxing environment. Located near restaurants, shops, and golf courses, this property is ideal for families and those seeking a peaceful home, well-connected and with all necessary services within reach. Built in 2021, this property is an excellent option for those looking to live on the Costa del Sol.