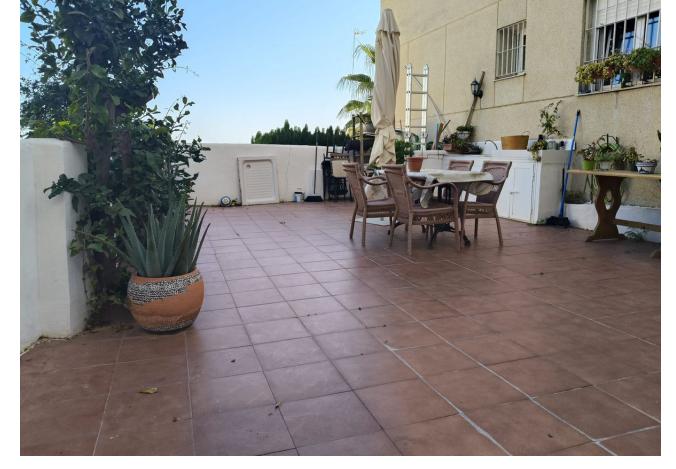

3

2

166 m<sup>2</sup>

Ground Floor Apartment, Torremolinos, Costa del Sol. 3 Bedrooms, 2 Bathrooms, Built 166 m², Terrace 22 m². Setting: Town, Beachside, Close To Port, Close To Shops, Close To Sea, Close To Town, Close To Schools, Urbanisation. Orientation: South East. Condition: Excellent. Pool: Communal. Climate Control: Air Conditioning. Views: Sea, Garden, Pool, Courtyard. Features: Lift, Fitted Wardrobes, Near Transport, Private Terrace, WiFi, Guest Apartment, Storage Room, Barbeque, Double Glazing, Courtesy Bus. Furniture: Part Furnished. Kitchen: Fully Fitted. Garden: Communal. Security: Gated Complex, Entry Phone. Parking: Street. Category: Holiday Homes, Resale.