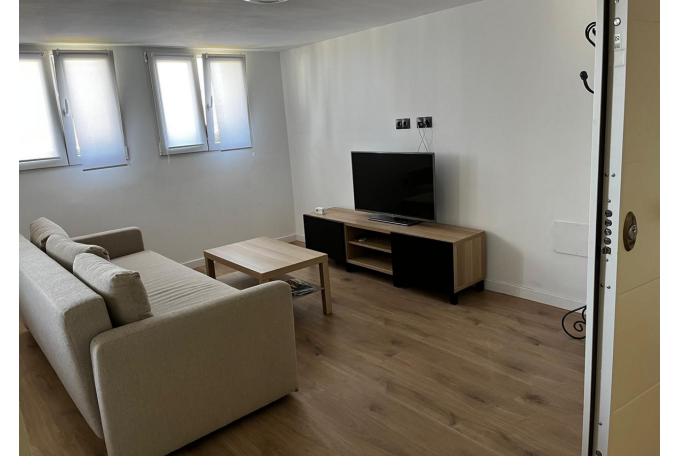

3

2

166 m<sup>2</sup>

Ground Floor Apartment, Torremolinos, Costa del Sol. 3 Bedrooms, 2 Bathrooms, Built 166 m², Terrace 22 m². Setting: Town, Beachside, Close To Port, Close To Shops, Close To Sea, Close To Town, Close To Schools, Urbanisation. Orientation: South East. Condition: Excellent. Pool: Communal. Climate Control: Air Conditioning. Views: Sea, Garden, Pool, Courtyard. Features: Lift, Fitted Wardrobes, Near Transport, Private Terrace, WiFi, Guest Apartment, Storage Room, Barbeque, Double Glazing, Courtesy Bus. Furniture: Part Furnished. Kitchen: Fully Fitted. Garden: Communal. Security: Gated Complex, Entry Phone. Parking: Street. Category: Holiday Homes, Resale.