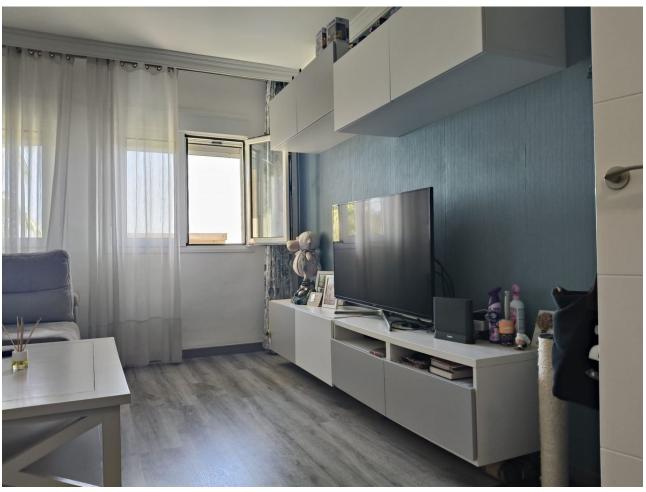

3

2

166 m<sup>2</sup>

Ground Floor Apartment, Torremolinos, Costa del Sol. 3 Bedrooms, 2 Bathrooms, Built 166 m², Terrace 22 m². Setting: Town, Beachside, Close To Port, Close To Shops, Close To Sea, Close To Town, Close To Schools, Urbanisation. Orientation: South East. Condition: Excellent. Pool: Communal. Climate Control: Air Conditioning. Views: Sea, Garden, Pool, Courtyard. Features: Lift, Fitted Wardrobes, Near Transport, Private Terrace, WiFi, Guest Apartment, Storage Room, Barbeque, Double Glazing, Courtesy Bus. Furniture: Part Furnished. Kitchen: Fully Fitted. Garden: Communal. Security: Gated Complex, Entry Phone. Parking: Street. Category: Holiday Homes, Resale.