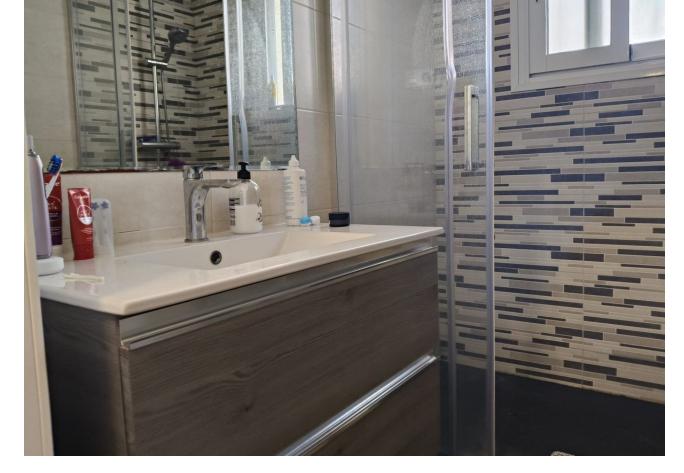

3

2

166 m<sup>2</sup>

Ground Floor Apartment, Torremolinos, Costa del Sol. 3 Bedrooms, 2 Bathrooms, Built 166 m², Terrace 22 m². Setting: Town, Beachside, Close To Port, Close To Shops, Close To Sea, Close To Town, Close To Schools, Urbanisation. Orientation: South East. Condition: Excellent. Pool: Communal. Climate Control: Air Conditioning. Views: Sea, Garden, Pool, Courtyard. Features: Lift, Fitted Wardrobes, Near Transport, Private Terrace, WiFi, Guest Apartment, Storage Room, Barbeque, Double Glazing, Courtesy Bus. Furniture: Part Furnished. Kitchen: Fully Fitted. Garden: Communal. Security: Gated Complex, Entry Phone. Parking: Street. Category: Holiday Homes, Resale.