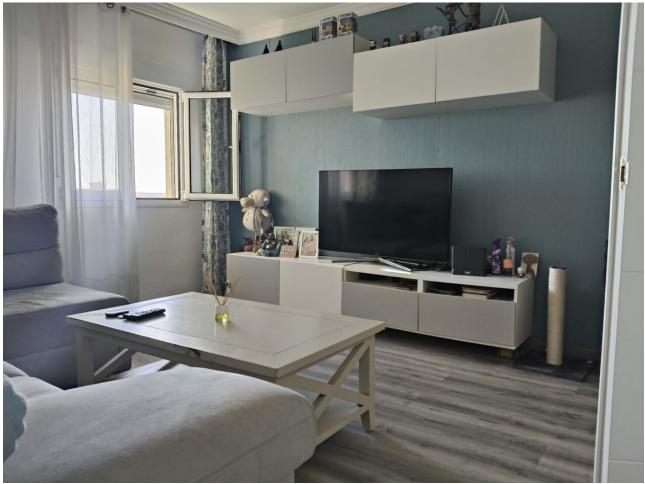

3

2

166 m<sup>2</sup>

Ground Floor Apartment, Torremolinos, Costa del Sol. 3 Bedrooms, 2 Bathrooms, Built 166 m², Terrace 22 m². Setting: Town, Beachside, Close To Port, Close To Shops, Close To Sea, Close To Town, Close To Schools, Urbanisation. Orientation: South East. Condition: Excellent. Pool: Communal. Climate Control: Air Conditioning. Views: Sea, Garden, Pool, Courtyard. Features: Lift, Fitted Wardrobes, Near Transport, Private Terrace, WiFi, Guest Apartment, Storage Room, Barbeque, Double Glazing, Courtesy Bus. Furniture: Part Furnished. Kitchen: Fully Fitted. Garden: Communal. Security: Gated Complex, Entry Phone. Parking: Street. Category: Holiday Homes, Resale.