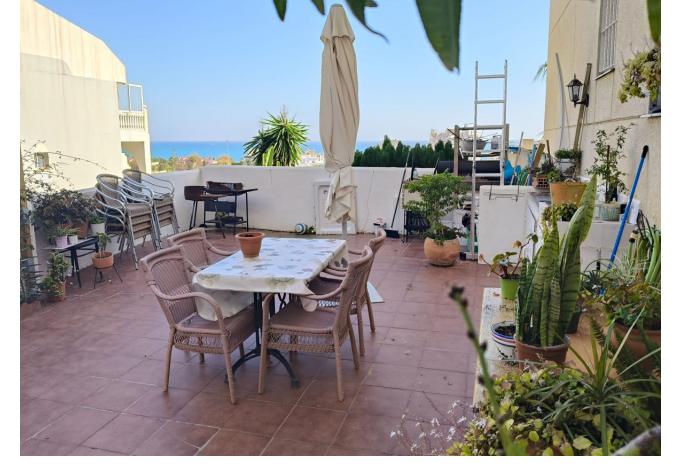

3

2

166 m<sup>2</sup>

Ground Floor Apartment, Torremolinos, Costa del Sol. 3 Bedrooms, 2 Bathrooms, Built 166 m², Terrace 22 m². Setting: Town, Beachside, Close To Port, Close To Shops, Close To Sea, Close To Town, Close To Schools, Urbanisation. Orientation: South East. Condition: Excellent. Pool: Communal. Climate Control: Air Conditioning. Views: Sea, Garden, Pool, Courtyard. Features: Lift, Fitted Wardrobes, Near Transport, Private Terrace, WiFi, Guest Apartment, Storage Room, Barbeque, Double Glazing, Courtesy Bus. Furniture: Part Furnished. Kitchen: Fully Fitted. Garden: Communal. Security: Gated Complex, Entry Phone. Parking: Street. Category: Holiday Homes, Resale.