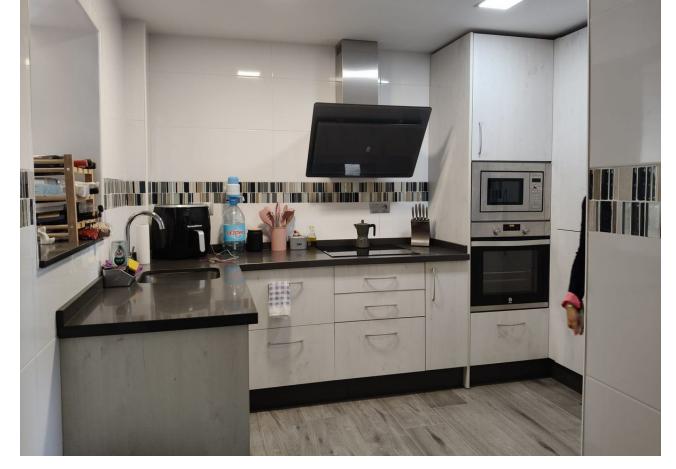

3

2

166 m<sup>2</sup>

Ground Floor Apartment, Torremolinos, Costa del Sol. 3 Bedrooms, 2 Bathrooms, Built 166 m², Terrace 22 m². Setting: Town, Beachside, Close To Port, Close To Shops, Close To Sea, Close To Town, Close To Schools, Urbanisation. Orientation: South East. Condition: Excellent. Pool: Communal. Climate Control: Air Conditioning. Views: Sea, Garden, Pool, Courtyard. Features: Lift, Fitted Wardrobes, Near Transport, Private Terrace, WiFi, Guest Apartment, Storage Room, Barbeque, Double Glazing, Courtesy Bus. Furniture: Part Furnished. Kitchen: Fully Fitted. Garden: Communal. Security: Gated Complex, Entry Phone. Parking: Street. Category: Holiday Homes, Resale.