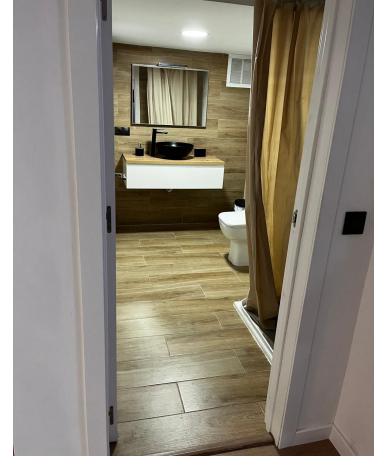

3

2

166 m<sup>2</sup>

Ground Floor Apartment, Torremolinos, Costa del Sol. 3 Bedrooms, 2 Bathrooms, Built 166 m², Terrace 22 m². Setting: Town, Beachside, Close To Port, Close To Shops, Close To Sea, Close To Town, Close To Schools, Urbanisation. Orientation: South East. Condition: Excellent. Pool: Communal. Climate Control: Air Conditioning. Views: Sea, Garden, Pool, Courtyard. Features: Lift, Fitted Wardrobes, Near Transport, Private Terrace, WiFi, Guest Apartment, Storage Room, Barbeque, Double Glazing, Courtesy Bus. Furniture: Part Furnished. Kitchen: Fully Fitted. Garden: Communal. Security: Gated Complex, Entry Phone. Parking: Street. Category: Holiday Homes, Resale.