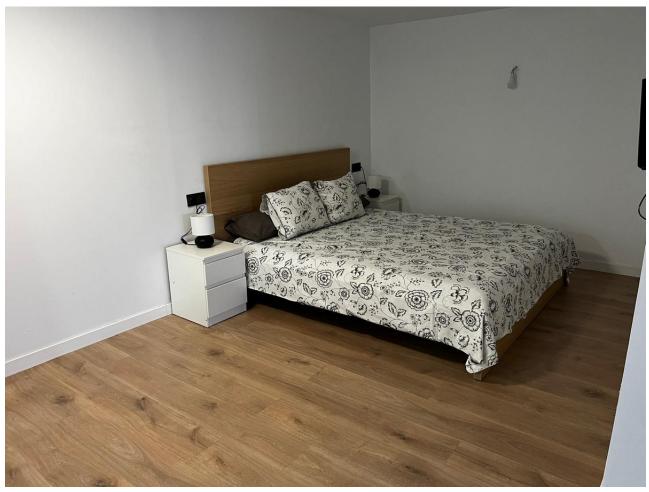

3

2

166 m<sup>2</sup>

Ground Floor Apartment, Torremolinos, Costa del Sol. 3 Bedrooms, 2 Bathrooms, Built 166 m², Terrace 22 m². Setting: Town, Beachside, Close To Port, Close To Shops, Close To Sea, Close To Town, Close To Schools, Urbanisation. Orientation: South East. Condition: Excellent. Pool: Communal. Climate Control: Air Conditioning. Views: Sea, Garden, Pool, Courtyard. Features: Lift, Fitted Wardrobes, Near Transport, Private Terrace, WiFi, Guest Apartment, Storage Room, Barbeque, Double Glazing, Courtesy Bus. Furniture: Part Furnished. Kitchen: Fully Fitted. Garden: Communal. Security: Gated Complex, Entry Phone. Parking: Street. Category: Holiday Homes, Resale.