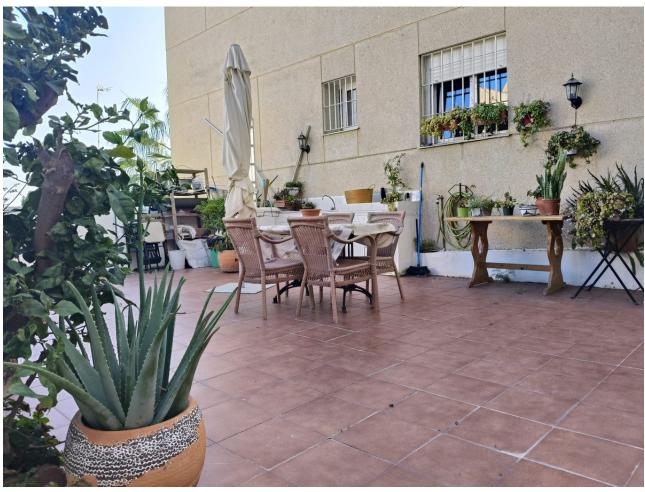

3

2

166 m<sup>2</sup>

Ground Floor Apartment, Torremolinos, Costa del Sol. 3 Bedrooms, 2 Bathrooms, Built 166 m², Terrace 22 m². Setting: Town, Beachside, Close To Port, Close To Shops, Close To Sea, Close To Town, Close To Schools, Urbanisation. Orientation: South East. Condition: Excellent. Pool: Communal. Climate Control: Air Conditioning. Views: Sea, Garden, Pool, Courtyard. Features: Lift, Fitted Wardrobes, Near Transport, Private Terrace, WiFi, Guest Apartment, Storage Room, Barbeque, Double Glazing, Courtesy Bus. Furniture: Part Furnished. Kitchen: Fully Fitted. Garden: Communal. Security: Gated Complex, Entry Phone. Parking: Street. Category: Holiday Homes, Resale.