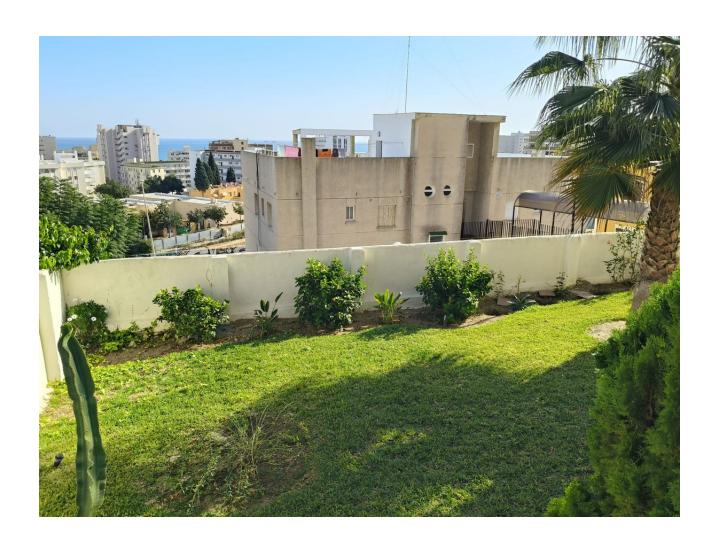

3

2

166 m<sup>2</sup>

Ground Floor Apartment, Torremolinos, Costa del Sol. 3 Bedrooms, 2 Bathrooms, Built 166 m², Terrace 22 m². Setting: Town, Beachside, Close To Port, Close To Shops, Close To Sea, Close To Town, Close To Schools, Urbanisation. Orientation: South East. Condition: Excellent. Pool: Communal. Climate Control: Air Conditioning. Views: Sea, Garden, Pool, Courtyard. Features: Lift, Fitted Wardrobes, Near Transport, Private Terrace, WiFi, Guest Apartment, Storage Room, Barbeque, Double Glazing, Courtesy Bus. Furniture: Part Furnished. Kitchen: Fully Fitted. Garden: Communal. Security: Gated Complex, Entry Phone. Parking: Street. Category: Holiday Homes, Resale.