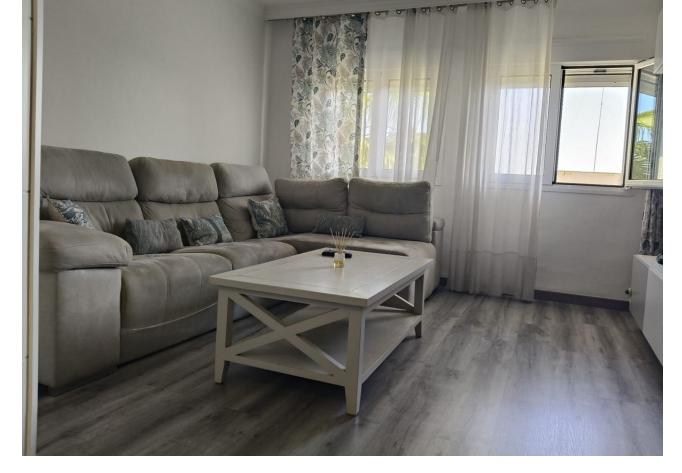

3

2

166 m<sup>2</sup>

Ground Floor Apartment, Torremolinos, Costa del Sol. 3 Bedrooms, 2 Bathrooms, Built 166 m², Terrace 22 m². Setting: Town, Beachside, Close To Port, Close To Shops, Close To Sea, Close To Town, Close To Schools, Urbanisation. Orientation: South East. Condition: Excellent. Pool: Communal. Climate Control: Air Conditioning. Views: Sea, Garden, Pool, Courtyard. Features: Lift, Fitted Wardrobes, Near Transport, Private Terrace, WiFi, Guest Apartment, Storage Room, Barbeque, Double Glazing, Courtesy Bus. Furniture: Part Furnished. Kitchen: Fully Fitted. Garden: Communal. Security: Gated Complex, Entry Phone. Parking: Street. Category: Holiday Homes, Resale.