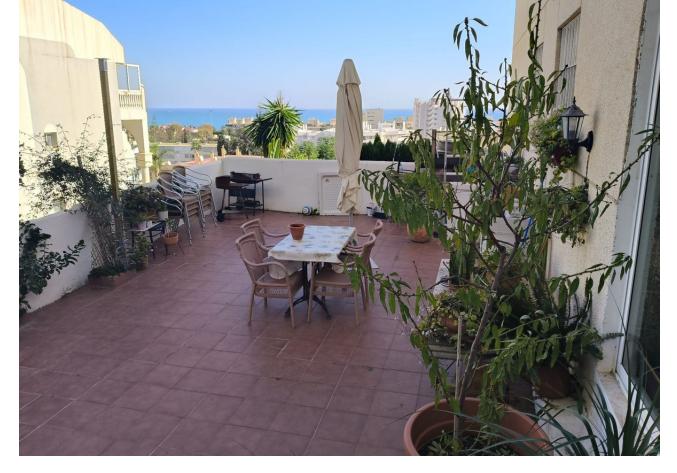

3

2

166 m<sup>2</sup>

Ground Floor Apartment, Torremolinos, Costa del Sol. 3 Bedrooms, 2 Bathrooms, Built 166 m², Terrace 22 m². Setting: Town, Beachside, Close To Port, Close To Shops, Close To Sea, Close To Town, Close To Schools, Urbanisation. Orientation: South East. Condition: Excellent. Pool: Communal. Climate Control: Air Conditioning. Views: Sea, Garden, Pool, Courtyard. Features: Lift, Fitted Wardrobes, Near Transport, Private Terrace, WiFi, Guest Apartment, Storage Room, Barbeque, Double Glazing, Courtesy Bus. Furniture: Part Furnished. Kitchen: Fully Fitted. Garden: Communal. Security: Gated Complex, Entry Phone. Parking: Street. Category: Holiday Homes, Resale.