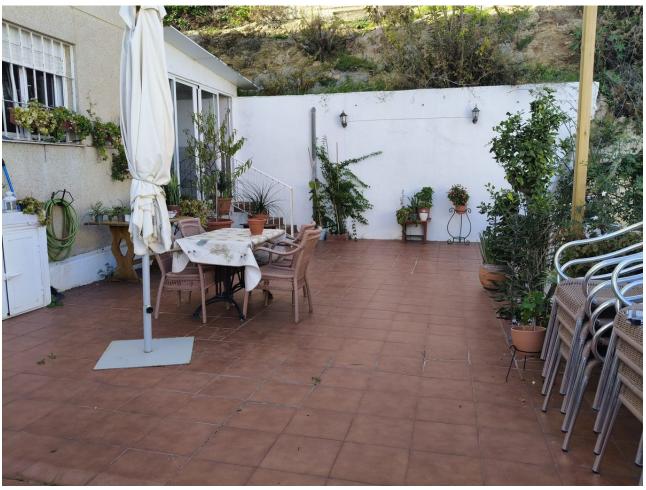

3

2

166 m<sup>2</sup>

Ground Floor Apartment, Torremolinos, Costa del Sol. 3 Bedrooms, 2 Bathrooms, Built 166 m², Terrace 22 m². Setting: Town, Beachside, Close To Port, Close To Shops, Close To Sea, Close To Town, Close To Schools, Urbanisation. Orientation: South East. Condition: Excellent. Pool: Communal. Climate Control: Air Conditioning. Views: Sea, Garden, Pool, Courtyard. Features: Lift, Fitted Wardrobes, Near Transport, Private Terrace, WiFi, Guest Apartment, Storage Room, Barbeque, Double Glazing, Courtesy Bus. Furniture: Part Furnished. Kitchen: Fully Fitted. Garden: Communal. Security: Gated Complex, Entry Phone. Parking: Street. Category: Holiday Homes, Resale.