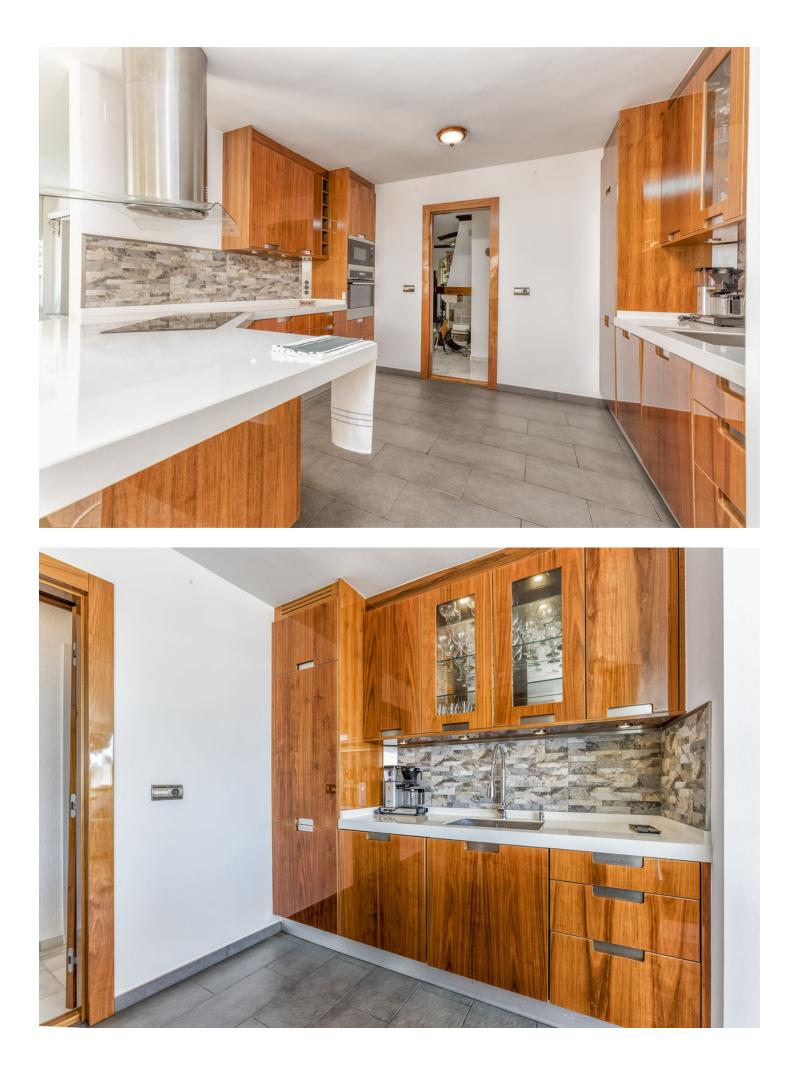

## **Climate Control**

Air Conditioning Pre Installed A/C Hot A/C Cold A/C

Kitchen V Partially Fitted Orientation South

Views Sea Panoramic Garden Pool Courtyard

Garden Private Landscaped Condition Excellent

Features Covered Terrace Fitted Wardrobes Private Terrace Solarium Guest House Utility Room Barbeque Utilities

✔ Photovoltaic solar panels

Electricity

Private Room For Pool

Pool

Fully Furnished