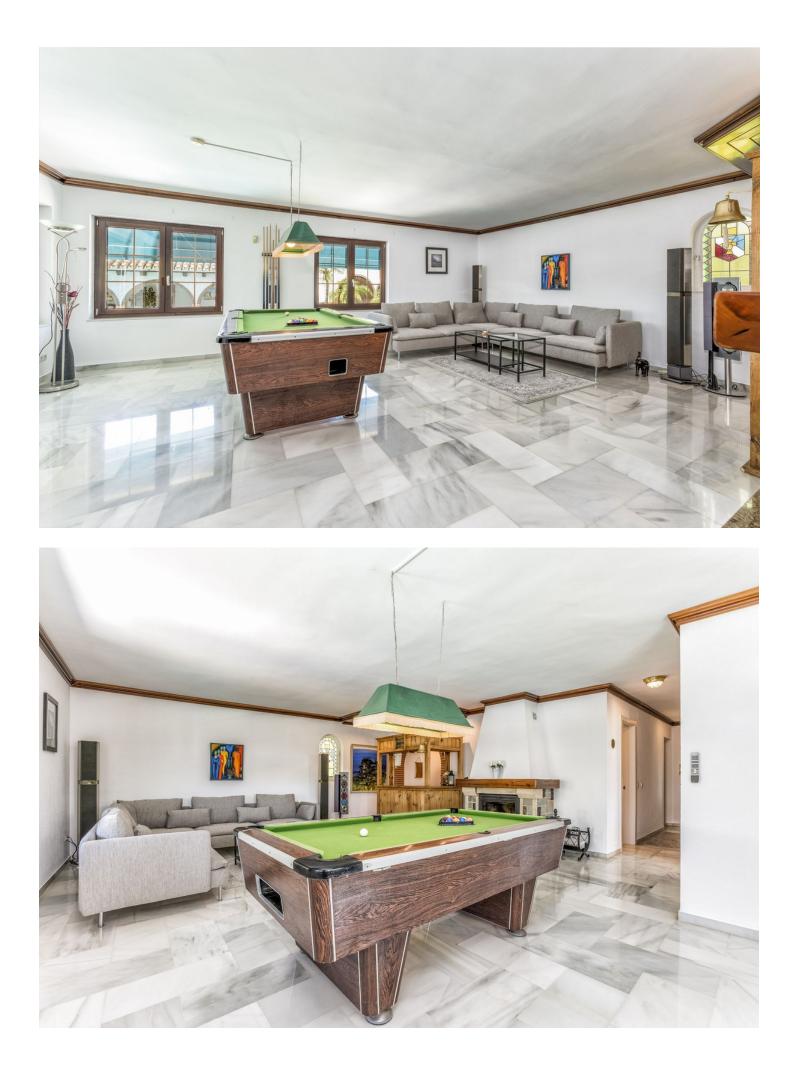

Features Covered Terrace Fitted Wardrobes Private Terrace Solarium Guest House Utility Room Barbeque Utilities

✔ Photovoltaic solar panels

Electricity

Private Room For Pool

Pool

Fully Furnished