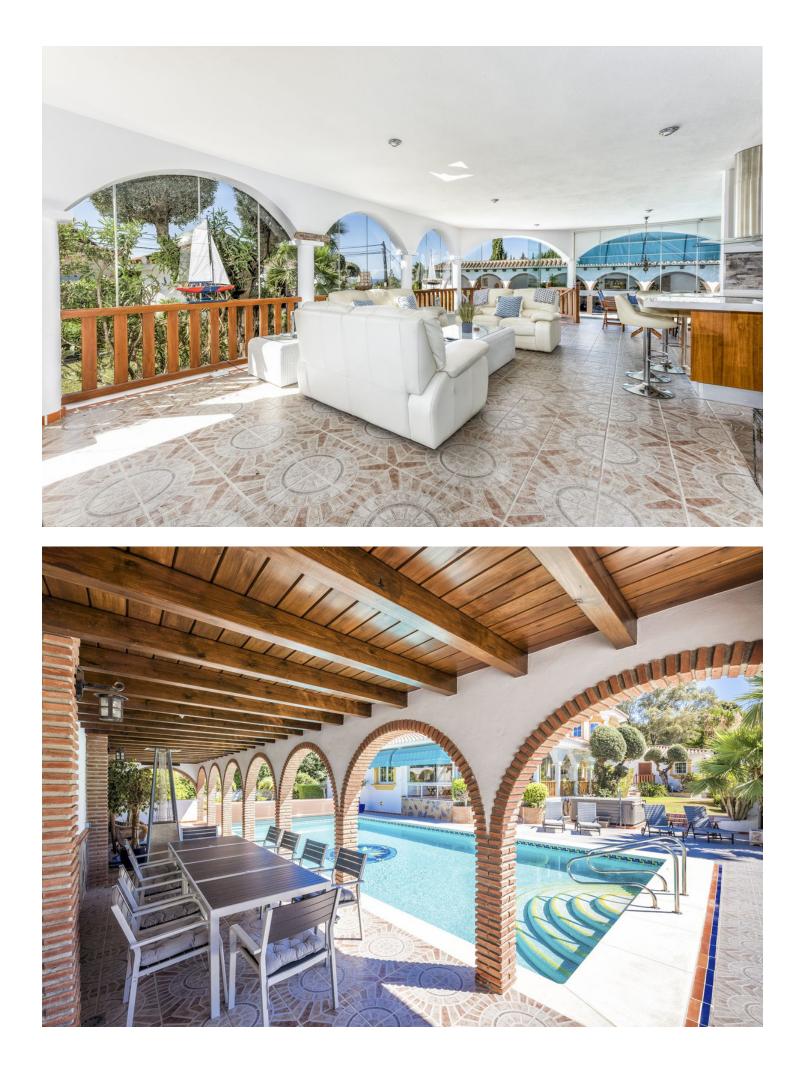

## **Climate Control**

Air Conditioning Pre Installed A/C Hot A/C Cold A/C

Kitchen V Partially Fitted Orientation South

Views Sea Panoramic Garden Pool Courtyard

Garden Private Landscaped Condition Excellent

Features Covered Terrace Fitted Wardrobes Private Terrace Solarium Guest House Utility Room Barbeque Utilities

✔ Photovoltaic solar panels

Electricity

Private Room For Pool

Pool

Fully Furnished