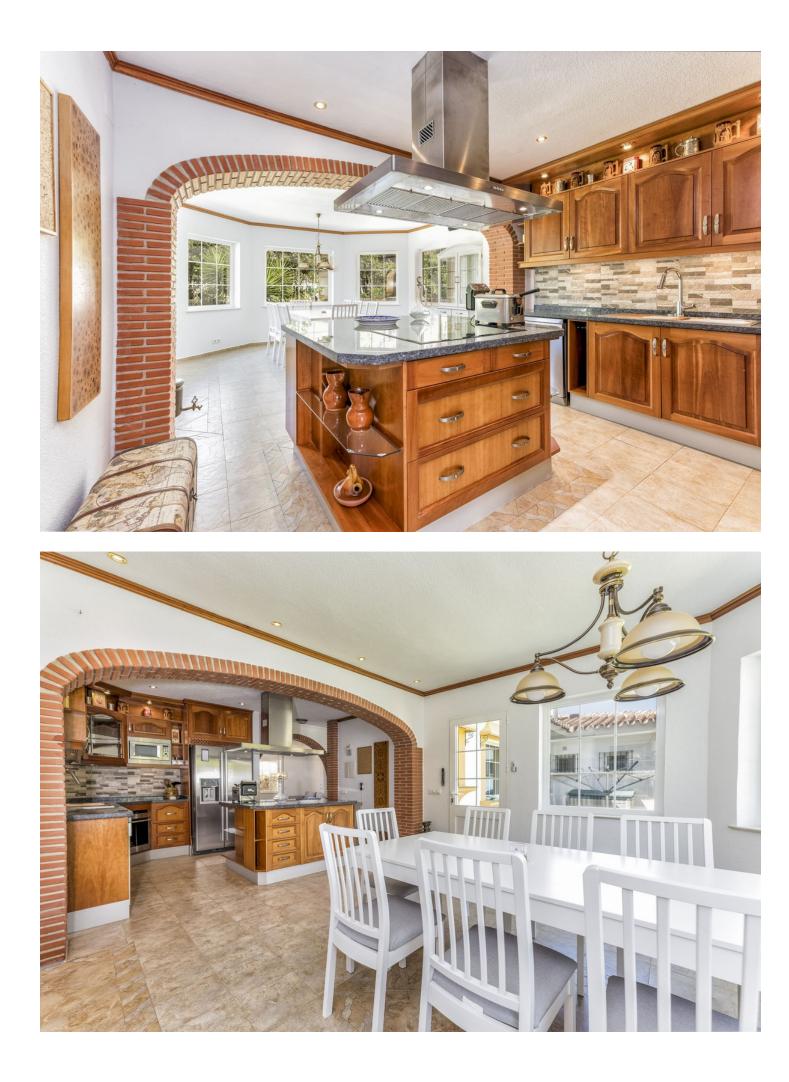

## **Climate Control**

Air Conditioning Pre Installed A/C Hot A/C Cold A/C

Kitchen V Partially Fitted Orientation South

Views Sea Panoramic Garden Pool Courtyard

Garden Private Landscaped Condition Excellent

Features Covered Terrace Fitted Wardrobes Private Terrace Solarium Guest House Utility Room Barbeque Utilities

✔ Photovoltaic solar panels

Electricity

Private Room For Pool

Pool

Fully Furnished