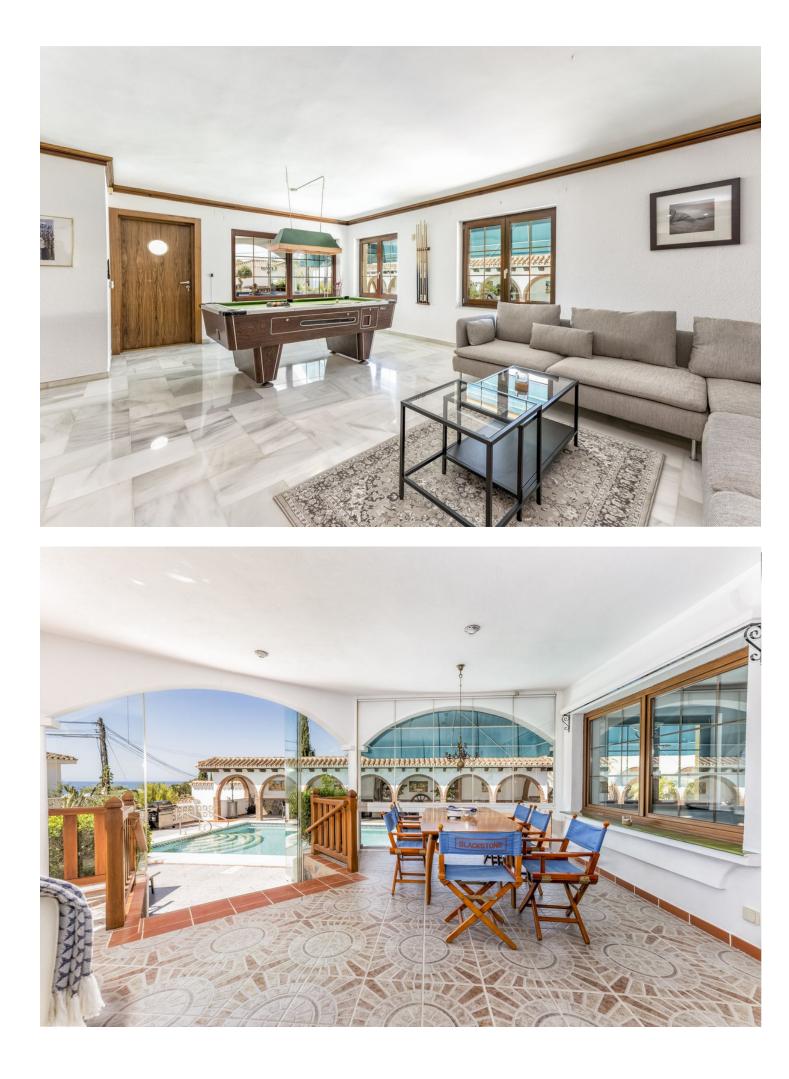

Wake up every day contemplating a unique spectacle: enjoy panoramic views of the sea and mountains from the comfort of your home. Luxury living in an exclusive environment: Located in the prestigious community of Torremuelle, this villa combines privacy, distinction and an incomparable lifestyle. With an unbeatable location: A few steps from shops, restaurants and supermarkets, to guarantee maximum comfort in your daily life. Heated Pool: Relax and enjoy a swim in your private year-round pool, designed for your comfort and low maintenance. Space and security assured: A large garage at the entrance with capacity for three vehicles and additional storage space, designed to satisfy all your needs. A perfect space to enjoy the outdoors: Its landscaped garden and barbecue area make it an ideal place for family gatherings and unforgettable moments with friends. This exceptional villa not only represents a place to live, but also a setting to create unique experiences and memories. What are you waiting for to discover it? Contact us and arrange a private viewing.

## **Climate Control**

Air Conditioning Pre Installed A/C Hot A/C Cold A/C

Kitchen V Partially Fitted Orientation South

Views Sea Panoramic Garden Pool Courtyard

Garden Private Landscaped Condition Excellent