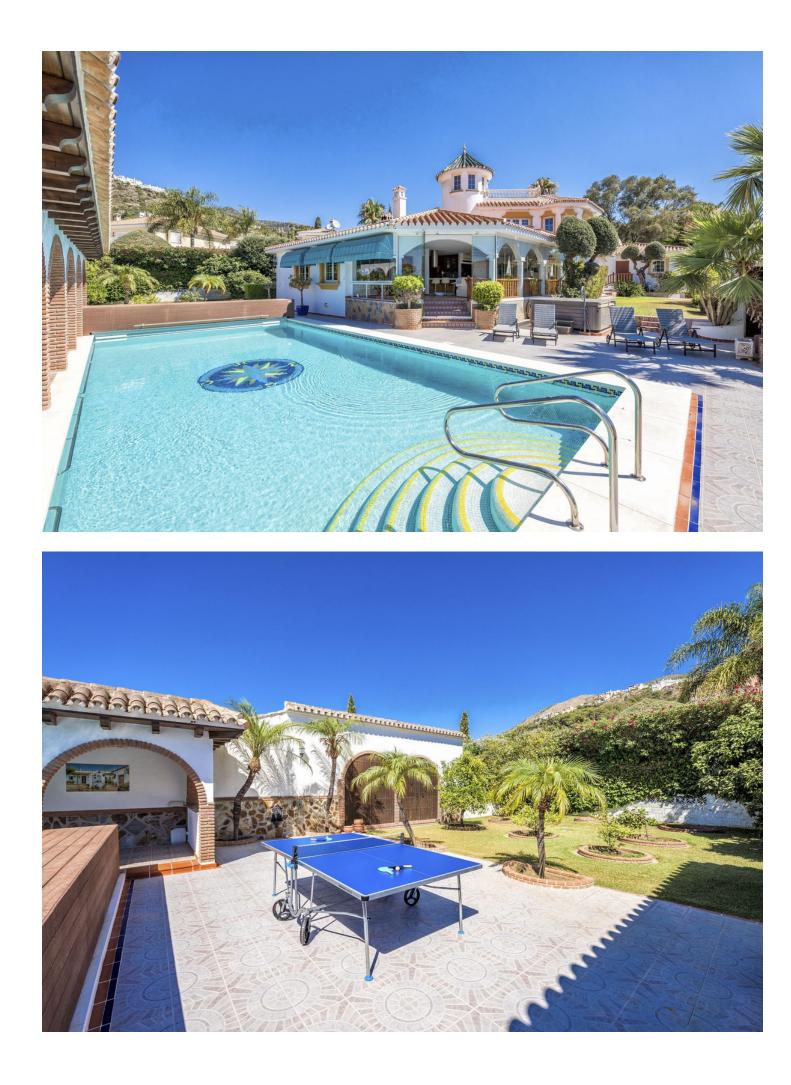

Wake up every day contemplating a unique spectacle: enjoy panoramic views of the sea and mountains from the comfort of your home. Luxury living in an exclusive environment: Located in the prestigious community of Torremuelle, this villa combines privacy, distinction and an incomparable lifestyle. With an unbeatable location: A few steps from shops, restaurants and supermarkets, to guarantee maximum comfort in your daily life. Heated Pool: Relax and enjoy a swim in your private year-round pool, designed for your comfort and low maintenance. Space and security assured: A large garage at the entrance with capacity for three vehicles and additional storage space, designed to satisfy all your needs. A perfect space to enjoy the outdoors: Its landscaped garden and barbecue area make it an ideal place for family gatherings and unforgettable moments with friends. This exceptional villa not only represents a place to live, but also a setting to create unique experiences and memories. What are you waiting for to discover it? Contact us and arrange a private viewing.

Features Covered Terrace Fitted Wardrobes Private Terrace Solarium Guest House Utility Room Barbeque Utilities

✔ Photovoltaic solar panels

Electricity

Private Room For Pool

Pool

Fully Furnished