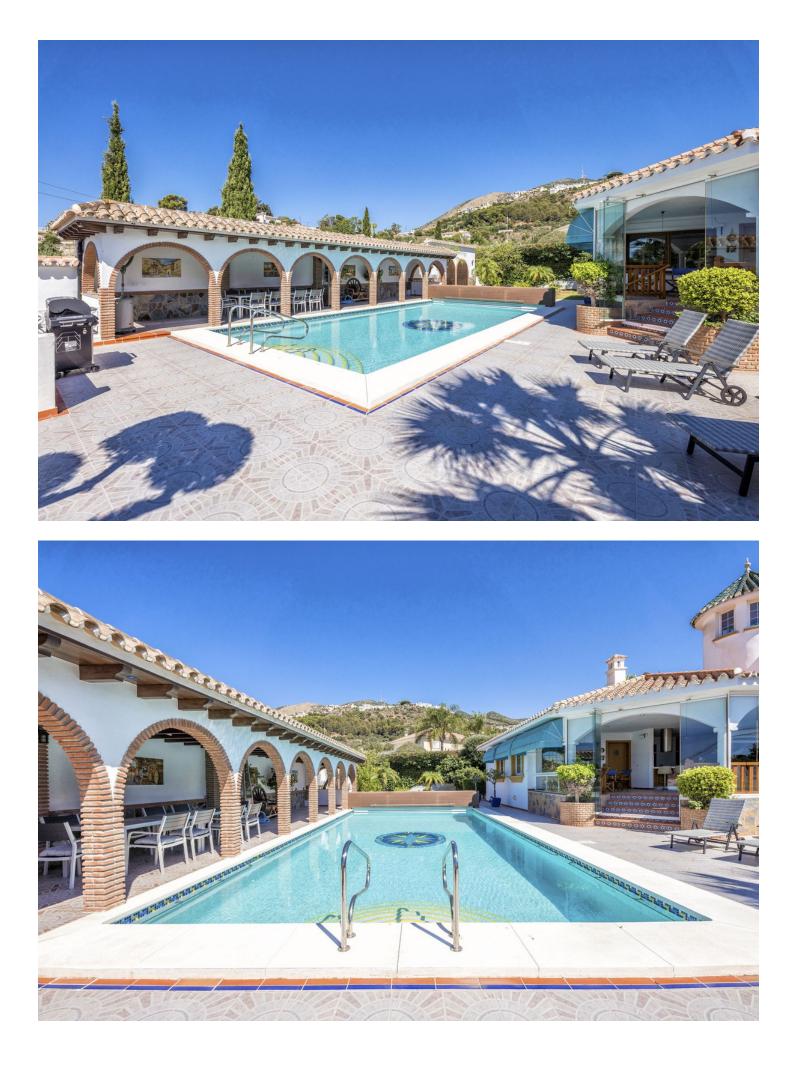

Wake up every day contemplating a unique spectacle: enjoy panoramic views of the sea and mountains from the comfort of your home. Luxury living in an exclusive environment: Located in the prestigious community of Torremuelle, this villa combines privacy, distinction and an incomparable lifestyle. With an unbeatable location: A few steps from shops, restaurants and supermarkets, to guarantee maximum comfort in your daily life. Heated Pool: Relax and enjoy a swim in your private year-round pool, designed for your comfort and low maintenance. Space and security assured: A large garage at the entrance with capacity for three vehicles and additional storage space, designed to satisfy all your needs. A perfect space to enjoy the outdoors: Its landscaped garden and barbecue area make it an ideal place for family gatherings and unforgettable moments with friends. This exceptional villa not only represents a place to live, but also a setting to create unique experiences and memories. What are you waiting for to discover it? Contact us and arrange a private viewing.

## **Climate Control**

Air Conditioning Pre Installed A/C Hot A/C Cold A/C

Kitchen V Partially Fitted Orientation South

Views Sea Panoramic Garden Pool Courtyard

Garden Private Landscaped Condition Excellent

Features Covered Terrace Fitted Wardrobes Private Terrace Solarium Guest House Utility Room Barbeque Utilities

✔ Photovoltaic solar panels

Electricity

Private Room For Pool

Pool

Fully Furnished