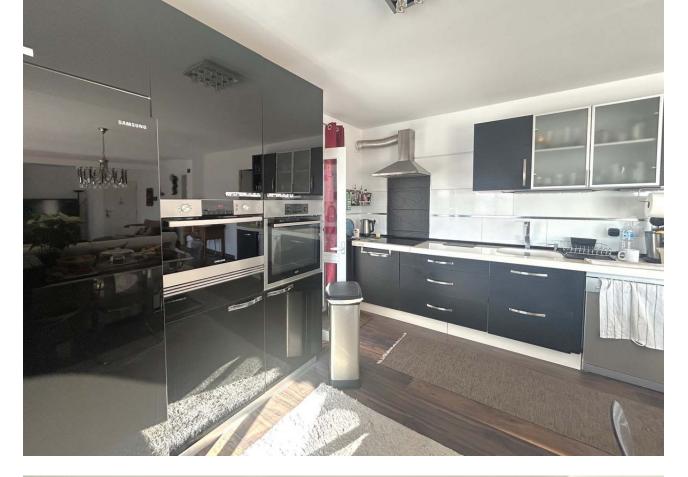

162 m2 495 m2 2 2

This charming detached villa is located in the picturesque area of Calaburra in Mijas, offering an ideal blend of tranquility and convenience. Just a short walk from the beach, local shops, restaurants, and essential amenities, it provides a relaxed coastal lifestyle with everything you need within easy reach. Boasting stunning panoramic views, the property features a spacious outdoor area with a private pool, covered dining area, and sunbeds, perfect for enjoying the beautiful weather year-round. Inside, the villa includes two well-sized bedrooms and a recently refurbished kitchen, while modern comforts such as air conditioning and centralized heating via a pellet system ensure year-round comfort. Additional highlights include a covered parking space for one car, with space for two more vehicles, and a storage area. There is also the potential to expand the villa with the possibility of adding a second floor, making this an excellent opportunity to enhance or personalize the property to suit your needs.