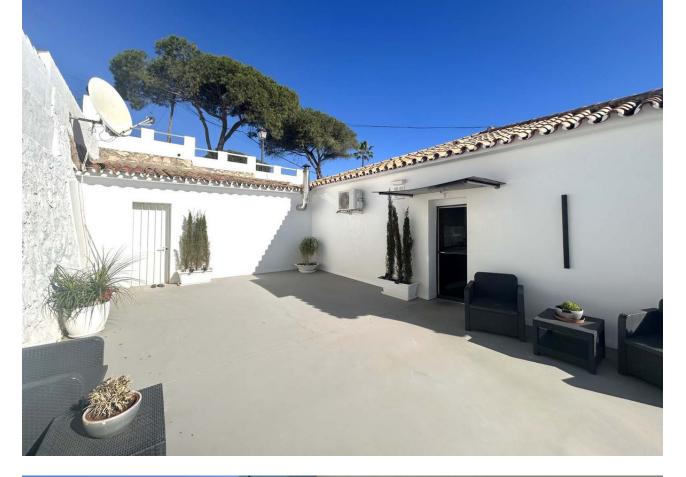

162 m2 495 m2 2 2

This charming detached villa is located in the picturesque area of Calaburra in Mijas, offering an ideal blend of tranquility and convenience. Just a short walk from the beach, local shops, restaurants, and essential amenities, it provides a relaxed coastal lifestyle with everything you need within easy reach. Boasting stunning panoramic views, the property features a spacious outdoor area with a private pool, covered dining area, and sunbeds, perfect for enjoying the beautiful weather year-round. Inside, the villa includes two well-sized bedrooms and a recently refurbished kitchen, while modern comforts such as air conditioning and centralized heating via a pellet system ensure year-round comfort. Additional highlights include a covered parking space for one car, with space for two more vehicles, and a storage area. There is also the potential to expand the villa with the possibility of adding a second floor, making this an excellent opportunity to enhance or personalize the property to suit your needs.