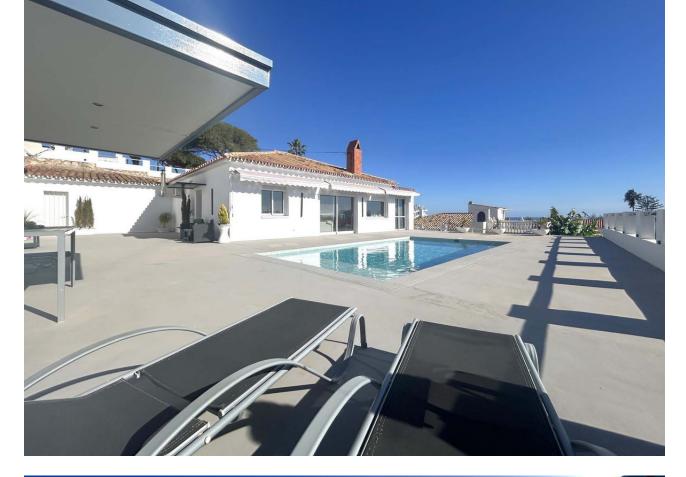

162 m2 495 m2 2 2

This charming detached villa is located in the picturesque area of Calaburra in Mijas, offering an ideal blend of tranquility and convenience. Just a short walk from the beach, local shops, restaurants, and essential amenities, it provides a relaxed coastal lifestyle with everything you need within easy reach. Boasting stunning panoramic views, the property features a spacious outdoor area with a private pool, covered dining area, and sunbeds, perfect for enjoying the beautiful weather year-round. Inside, the villa includes two well-sized bedrooms and a recently refurbished kitchen, while modern comforts such as air conditioning and centralized heating via a pellet system ensure year-round comfort. Additional highlights include a covered parking space for one car, with space for two more vehicles, and a storage area. There is also the potential to expand the villa with the possibility of adding a second floor, making this an excellent opportunity to enhance or personalize the property to suit your needs.