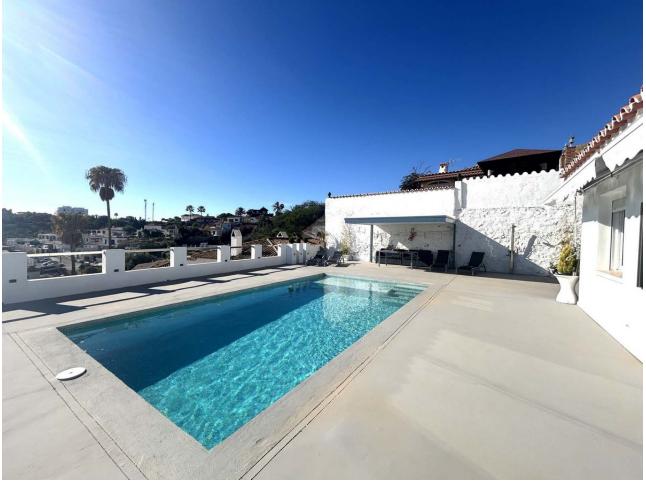

162 m2 495 m2 2 2

This charming detached villa is located in the picturesque area of Calaburra in Mijas, offering an ideal blend of tranquility and convenience. Just a short walk from the beach, local shops, restaurants, and essential amenities, it provides a relaxed coastal lifestyle with everything you need within easy reach. Boasting stunning panoramic views, the property features a spacious outdoor area with a private pool, covered dining area, and sunbeds, perfect for enjoying the beautiful weather year-round. Inside, the villa includes two well-sized bedrooms and a recently refurbished kitchen, while modern comforts such as air conditioning and centralized heating via a pellet system ensure year-round comfort. Additional highlights include a covered parking space for one car, with space for two more vehicles, and a storage area. There is also the potential to expand the villa with the possibility of adding a second floor, making this an excellent opportunity to enhance or personalize the property to suit your needs.