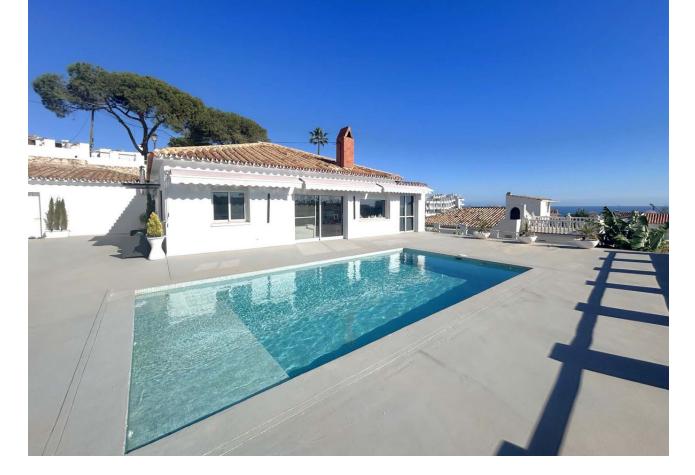

162 m2 495 m2 2 2

This charming detached villa is located in the picturesque area of Calaburra in Mijas, offering an ideal blend of tranquility and convenience. Just a short walk from the beach, local shops, restaurants, and essential amenities, it provides a relaxed coastal lifestyle with everything you need within easy reach. Boasting stunning panoramic views, the property features a spacious outdoor area with a private pool, covered dining area, and sunbeds, perfect for enjoying the beautiful weather year-round. Inside, the villa includes two well-sized bedrooms and a recently refurbished kitchen, while modern comforts such as air conditioning and centralized heating via a pellet system ensure year-round comfort. Additional highlights include a covered parking space for one car, with space for two more vehicles, and a storage area. There is also the potential to expand the villa with the possibility of adding a second floor, making this an excellent opportunity to enhance or personalize the property to suit your needs.

www.mibgroup.es

| Setting<br>Close To Shops<br>Close To Sea<br>Close To Town<br>Urbanisation | Orientation<br>South                                             | Condition<br>Excellent                                                                                | Pool<br>Private                                                  |
|----------------------------------------------------------------------------|------------------------------------------------------------------|-------------------------------------------------------------------------------------------------------|------------------------------------------------------------------|
| Climate Control<br>Air Conditioning<br>Hot A/C<br>Central Heating          | Views<br>Sea<br>Mountain<br>Panoramic<br>Garden<br>Pool<br>Urban | Features<br>Near Transport<br>Private Terrace<br>Solarium<br>Storage Room<br>Utility Room<br>Basement | Furniture<br>Fully Furnished                                     |
| Kitchen<br>Fully Fitted                                                    | Garden<br>Private                                                | Security<br>Entry Phone<br>Alarm System                                                               | Parking<br>Garage<br>Covered<br>Open<br>More Than One<br>Private |
| Utilities<br>Electricity                                                   | Category<br>Holiday Homes                                        |                                                                                                       |                                                                  |