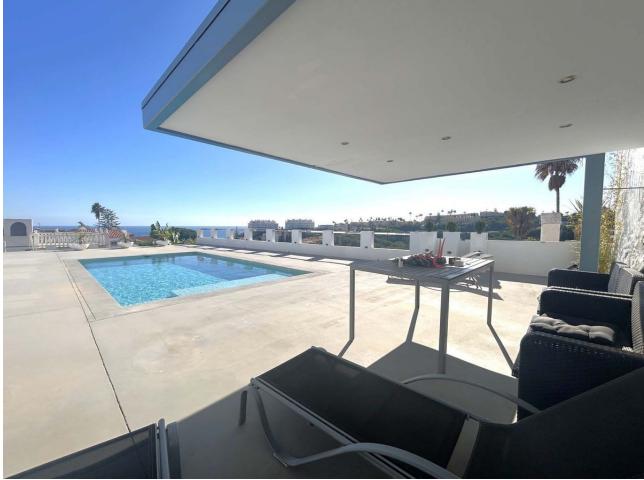

162 m2 495 m2 2 2

This charming detached villa is located in the picturesque area of Calaburra in Mijas, offering an ideal blend of tranquility and convenience. Just a short walk from the beach, local shops, restaurants, and essential amenities, it provides a relaxed coastal lifestyle with everything you need within easy reach. Boasting stunning panoramic views, the property features a spacious outdoor area with a private pool, covered dining area, and sunbeds, perfect for enjoying the beautiful weather year-round. Inside, the villa includes two well-sized bedrooms and a recently refurbished kitchen, while modern comforts such as air conditioning and centralized heating via a pellet system ensure year-round comfort. Additional highlights include a covered parking space for one car, with space for two more vehicles, and a storage area. There is also the potential to expand the villa with the possibility of adding a second floor, making this an excellent opportunity to enhance or personalize the property to suit your needs.