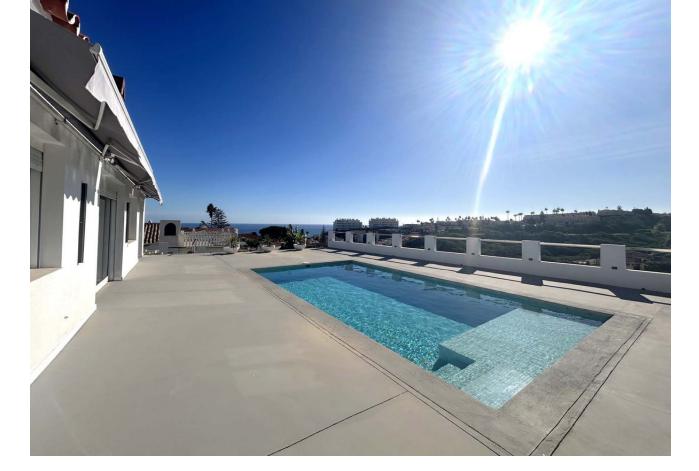

162 m2 495 m2 2 2

This charming detached villa is located in the picturesque area of Calaburra in Mijas, offering an ideal blend of tranquility and convenience. Just a short walk from the beach, local shops, restaurants, and essential amenities, it provides a relaxed coastal lifestyle with everything you need within easy reach. Boasting stunning panoramic views, the property features a spacious outdoor area with a private pool, covered dining area, and sunbeds, perfect for enjoying the beautiful weather year-round. Inside, the villa includes two well-sized bedrooms and a recently refurbished kitchen, while modern comforts such as air conditioning and centralized heating via a pellet system ensure year-round comfort. Additional highlights include a covered parking space for one car, with space for two more vehicles, and a storage area. There is also the potential to expand the villa with the possibility of adding a second floor, making this an excellent opportunity to enhance or personalize the property to suit your needs.