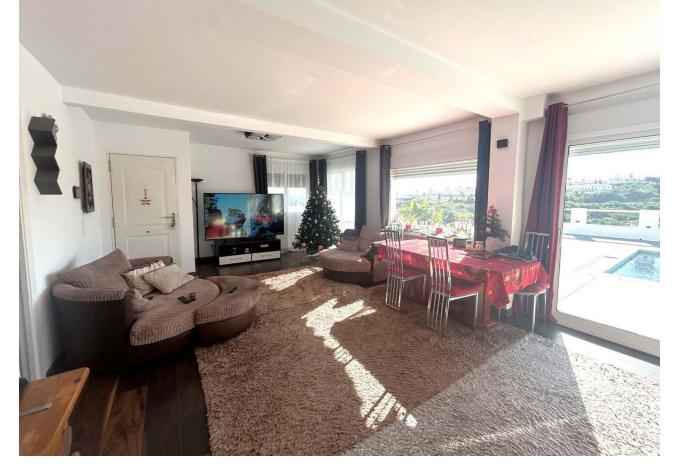

162 m2 495 m2 2 2

This charming detached villa is located in the picturesque area of Calaburra in Mijas, offering an ideal blend of tranquility and convenience. Just a short walk from the beach, local shops, restaurants, and essential amenities, it provides a relaxed coastal lifestyle with everything you need within easy reach. Boasting stunning panoramic views, the property features a spacious outdoor area with a private pool, covered dining area, and sunbeds, perfect for enjoying the beautiful weather year-round. Inside, the villa includes two well-sized bedrooms and a recently refurbished kitchen, while modern comforts such as air conditioning and centralized heating via a pellet system ensure year-round comfort. Additional highlights include a covered parking space for one car, with space for two more vehicles, and a storage area. There is also the potential to expand the villa with the possibility of adding a second floor, making this an excellent opportunity to enhance or personalize the property to suit your needs.