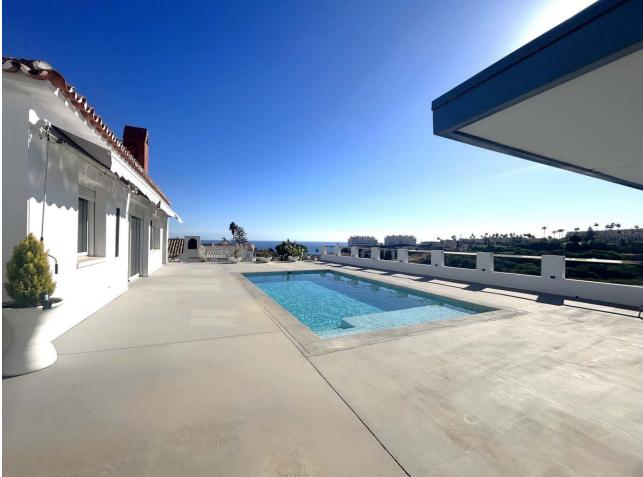

162 m2 495 m2 2 2

This charming detached villa is located in the picturesque area of Calaburra in Mijas, offering an ideal blend of tranquility and convenience. Just a short walk from the beach, local shops, restaurants, and essential amenities, it provides a relaxed coastal lifestyle with everything you need within easy reach. Boasting stunning panoramic views, the property features a spacious outdoor area with a private pool, covered dining area, and sunbeds, perfect for enjoying the beautiful weather year-round. Inside, the villa includes two well-sized bedrooms and a recently refurbished kitchen, while modern comforts such as air conditioning and centralized heating via a pellet system ensure year-round comfort. Additional highlights include a covered parking space for one car, with space for two more vehicles, and a storage area. There is also the potential to expand the villa with the possibility of adding a second floor, making this an excellent opportunity to enhance or personalize the property to suit your needs.