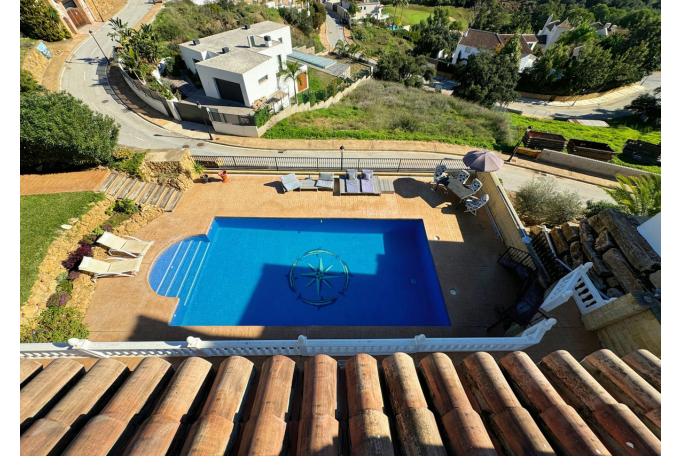

## Sales - House - Elviria 1.450.000€

www.mibgroup.es +34 662 58 96 58 info@mibgroup.es

Ref.-ID: MIBGR4902220 Elviria House

8

7

543 m<sup>2</sup>

1062 m2

This villa in Santa Maria Golf, Elviria, is an expansive and large home with 8 bedrooms and 7 bathrooms, offering an exceptional blend of practicality. Set on a 1,062 m² plot with 543 m² of interior space spread across three levels, it's perfectly suited for families, friends, or groups seeking space, comfort, and lifestyle. The villa is designed to make the most of its stunning surroundings. An open-plan kitchen and dining area lead out to a covered terrace with views of the Mediterranean Sea and nearby golf course. The outdoor areas oofer a private pool, gardens, and an African-style gazebo complete with an outdoor kitchen and barbecue—ideal for entertaining or relaxing. Inside, 8 spacious bedrooms, 6 with en-suite bathrooms, provide ample privacy for all occupants. The villa also features air conditioning and heating with individualized controls for each room, ensuring year-round comfort. There are two entrances—one from the main avenue and another backing onto the golf area—as well as parking for up to five cars. The location is unmatched. The villa is just a short walk from Elviria's commercial center, international schools, and some of Marbella's most beautiful beaches. Plage Casanis and Nikki Beach are only a few minutes away, while Marbella town, La Cañada Comercial Center and Puerto Banús, with their high-end shops, restaurants, and lively nightlife, are within a 15-minute drive. Malaga Airport is just 25 minutes away, making travel simple and convenient. Viewing highly recomended!