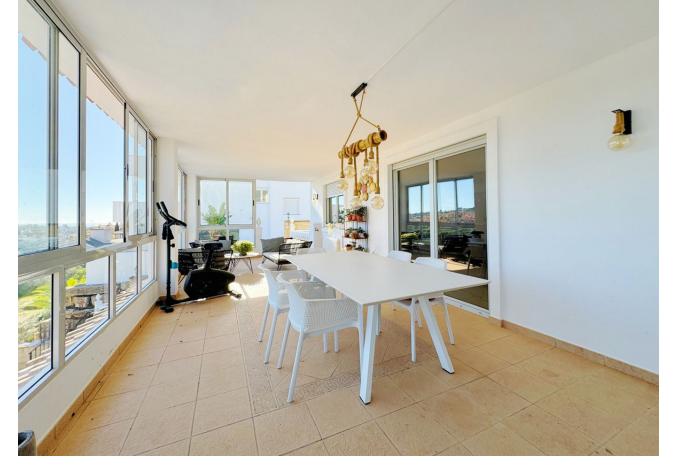

## Sales - House - Elviria 1.450.000€

www.mibgroup.es +34 662 58 96 58 info@mibgroup.es

Ref.-ID: MIBGR4902220 Elviria House

8

7

543 m<sup>2</sup>

1062 m2

This villa in Santa Maria Golf, Elviria, is an expansive and large home with 8 bedrooms and 7 bathrooms, offering an exceptional blend of practicality. Set on a 1,062 m² plot with 543 m² of interior space spread across three levels, it's perfectly suited for families, friends, or groups seeking space, comfort, and lifestyle. The villa is designed to make the most of its stunning surroundings. An open-plan kitchen and dining area lead out to a covered terrace with views of the Mediterranean Sea and nearby golf course. The outdoor areas oofer a private pool, gardens, and an African-style gazebo complete with an outdoor kitchen and barbecue—ideal for entertaining or relaxing. Inside, 8 spacious bedrooms, 6 with en-suite bathrooms, provide ample privacy for all occupants. The villa also features air conditioning and heating with individualized controls for each room, ensuring year-round comfort. There are two entrances—one from the main avenue and another backing onto the golf area—as well as parking for up to five cars. The location is unmatched. The villa is just a short walk from Elviria's commercial center, international schools, and some of Marbella's most beautiful beaches. Plage Casanis and Nikki Beach are only a few minutes away, while Marbella town, La Cañada Comercial Center and Puerto Banús, with their high-end shops, restaurants, and lively nightlife, are within a 15-minute drive. Malaga Airport is just 25 minutes away, making travel simple and convenient. Viewing highly recomended!