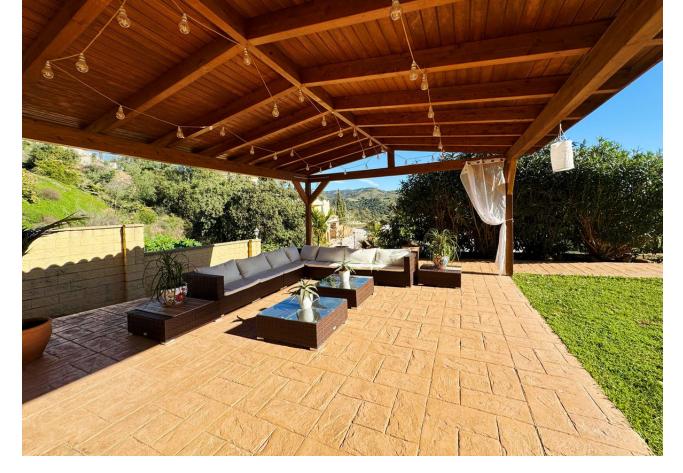

## Sales - House - Elviria 1.450.000€

www.mibgroup.es +34 662 58 96 58 info@mibgroup.es

Ref.-ID: MIBGR4902220 Elviria House

8

7

543 m<sup>2</sup>

1062 m2

This villa in Santa Maria Golf, Elviria, is an expansive and large home with 8 bedrooms and 7 bathrooms, offering an exceptional blend of practicality. Set on a 1,062 m² plot with 543 m² of interior space spread across three levels, it's perfectly suited for families, friends, or groups seeking space, comfort, and lifestyle. The villa is designed to make the most of its stunning surroundings. An open-plan kitchen and dining area lead out to a covered terrace with views of the Mediterranean Sea and nearby golf course. The outdoor areas oofer a private pool, gardens, and an African-style gazebo complete with an outdoor kitchen and barbecue—ideal for entertaining or relaxing. Inside, 8 spacious bedrooms, 6 with en-suite bathrooms, provide ample privacy for all occupants. The villa also features air conditioning and heating with individualized controls for each room, ensuring year-round comfort. There are two entrances—one from the main avenue and another backing onto the golf area—as well as parking for up to five cars. The location is unmatched. The villa is just a short walk from Elviria's commercial center, international schools, and some of Marbella's most beautiful beaches. Plage Casanis and Nikki Beach are only a few minutes away, while Marbella town, La Cañada Comercial Center and Puerto Banús, with their high-end shops, restaurants, and lively nightlife, are within a 15-minute drive. Malaga Airport is just 25 minutes away, making travel simple and convenient. Viewing highly recomended!