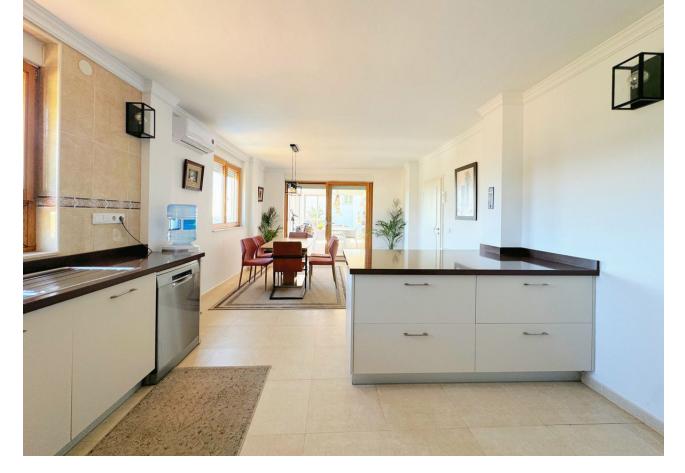

## Sales - House - Elviria 1.450.000€

www.mibgroup.es +34 662 58 96 58 info@mibgroup.es

Ref.-ID: MIBGR4902220 Elviria House

8

7

543 m<sup>2</sup>

1062 m2

This villa in Santa Maria Golf, Elviria, is an expansive and large home with 8 bedrooms and 7 bathrooms, offering an exceptional blend of practicality. Set on a 1,062 m² plot with 543 m² of interior space spread across three levels, it's perfectly suited for families, friends, or groups seeking space, comfort, and lifestyle. The villa is designed to make the most of its stunning surroundings. An open-plan kitchen and dining area lead out to a covered terrace with views of the Mediterranean Sea and nearby golf course. The outdoor areas oofer a private pool, gardens, and an African-style gazebo complete with an outdoor kitchen and barbecue—ideal for entertaining or relaxing. Inside, 8 spacious bedrooms, 6 with en-suite bathrooms, provide ample privacy for all occupants. The villa also features air conditioning and heating with individualized controls for each room, ensuring year-round comfort. There are two entrances—one from the main avenue and another backing onto the golf area—as well as parking for up to five cars. The location is unmatched. The villa is just a short walk from Elviria's commercial center, international schools, and some of Marbella's most beautiful beaches. Plage Casanis and Nikki Beach are only a few minutes away, while Marbella town, La Cañada Comercial Center and Puerto Banús, with their high-end shops, restaurants, and lively nightlife, are within a 15-minute drive. Malaga Airport is just 25 minutes away, making travel simple and convenient. Viewing highly recomended!