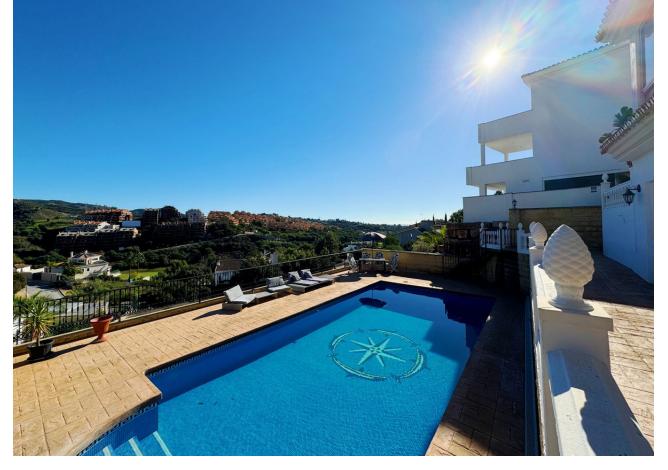

## Sales - House - Elviria 1.450.000€

www.mibgroup.es +34 662 58 96 58 info@mibgroup.es

Ref.-ID: MIBGR4902220 Elviria House

8

7

543 m<sup>2</sup>

1062 m2

This villa in Santa Maria Golf, Elviria, is an expansive and large home with 8 bedrooms and 7 bathrooms, offering an exceptional blend of practicality. Set on a 1,062 m² plot with 543 m² of interior space spread across three levels, it's perfectly suited for families, friends, or groups seeking space, comfort, and lifestyle. The villa is designed to make the most of its stunning surroundings. An open-plan kitchen and dining area lead out to a covered terrace with views of the Mediterranean Sea and nearby golf course. The outdoor areas oofer a private pool, gardens, and an African-style gazebo complete with an outdoor kitchen and barbecue—ideal for entertaining or relaxing. Inside, 8 spacious bedrooms, 6 with en-suite bathrooms, provide ample privacy for all occupants. The villa also features air conditioning and heating with individualized controls for each room, ensuring year-round comfort. There are two entrances—one from the main avenue and another backing onto the golf area—as well as parking for up to five cars. The location is unmatched. The villa is just a short walk from Elviria's commercial center, international schools, and some of Marbella's most beautiful beaches. Plage Casanis and Nikki Beach are only a few minutes away, while Marbella town, La Cañada Comercial Center and Puerto Banús, with their high-end shops, restaurants, and lively nightlife, are within a 15-minute drive. Malaga Airport is just 25 minutes away, making travel simple and convenient. Viewing highly recomended!