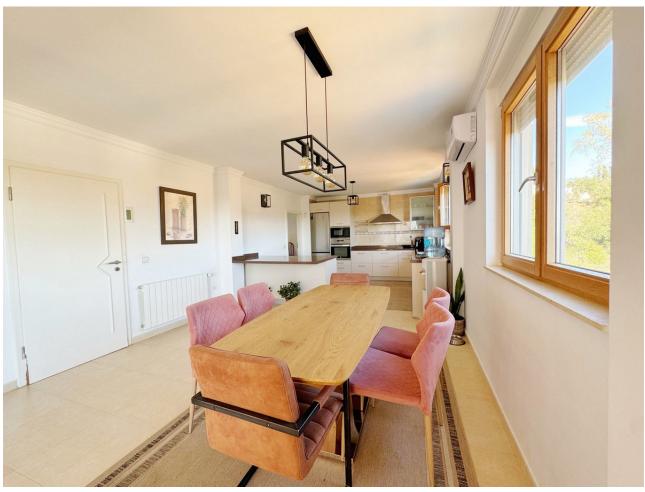

## Sales - House - Elviria 1.450.000€

www.mibgroup.es +34 662 58 96 58 info@mibgroup.es

Ref.-ID: MIBGR4902220 Elviria House

8

7

543 m<sup>2</sup>

1062 m2

This villa in Santa Maria Golf, Elviria, is an expansive and large home with 8 bedrooms and 7 bathrooms, offering an exceptional blend of practicality. Set on a 1,062 m² plot with 543 m² of interior space spread across three levels, it's perfectly suited for families, friends, or groups seeking space, comfort, and lifestyle. The villa is designed to make the most of its stunning surroundings. An open-plan kitchen and dining area lead out to a covered terrace with views of the Mediterranean Sea and nearby golf course. The outdoor areas oofer a private pool, gardens, and an African-style gazebo complete with an outdoor kitchen and barbecue—ideal for entertaining or relaxing. Inside, 8 spacious bedrooms, 6 with en-suite bathrooms, provide ample privacy for all occupants. The villa also features air conditioning and heating with individualized controls for each room, ensuring year-round comfort. There are two entrances—one from the main avenue and another backing onto the golf area—as well as parking for up to five cars. The location is unmatched. The villa is just a short walk from Elviria's commercial center, international schools, and some of Marbella's most beautiful beaches. Plage Casanis and Nikki Beach are only a few minutes away, while Marbella town, La Cañada Comercial Center and Puerto Banús, with their high-end shops, restaurants, and lively nightlife, are within a 15-minute drive. Malaga Airport is just 25 minutes away, making travel simple and convenient. Viewing highly recomended!