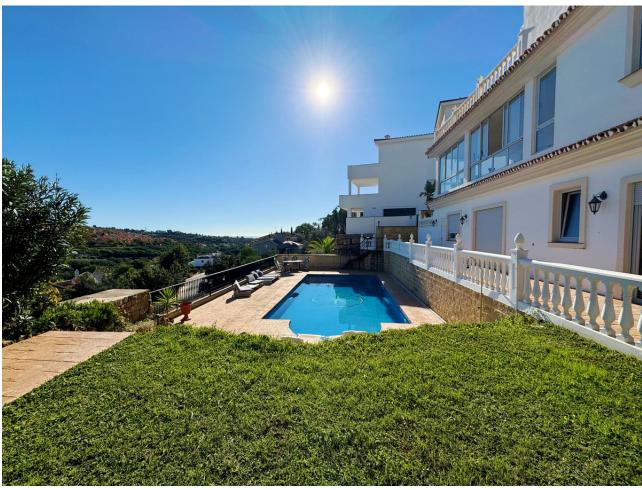

## Sales - House - Elviria 1.450.000€

www.mibgroup.es +34 662 58 96 58 info@mibgroup.es

Ref.-ID: MIBGR4902220 Elviria House

8

7

543 m<sup>2</sup>

1062 m2

This villa in Santa Maria Golf, Elviria, is an expansive and large home with 8 bedrooms and 7 bathrooms, offering an exceptional blend of practicality. Set on a 1,062 m² plot with 543 m² of interior space spread across three levels, it's perfectly suited for families, friends, or groups seeking space, comfort, and lifestyle. The villa is designed to make the most of its stunning surroundings. An open-plan kitchen and dining area lead out to a covered terrace with views of the Mediterranean Sea and nearby golf course. The outdoor areas oofer a private pool, gardens, and an African-style gazebo complete with an outdoor kitchen and barbecue—ideal for entertaining or relaxing. Inside, 8 spacious bedrooms, 6 with en-suite bathrooms, provide ample privacy for all occupants. The villa also features air conditioning and heating with individualized controls for each room, ensuring year-round comfort. There are two entrances—one from the main avenue and another backing onto the golf area—as well as parking for up to five cars. The location is unmatched. The villa is just a short walk from Elviria's commercial center, international schools, and some of Marbella's most beautiful beaches. Plage Casanis and Nikki Beach are only a few minutes away, while Marbella town, La Cañada Comercial Center and Puerto Banús, with their high-end shops, restaurants, and lively nightlife, are within a 15-minute drive. Malaga Airport is just 25 minutes away, making travel simple and convenient. Viewing highly recomended!