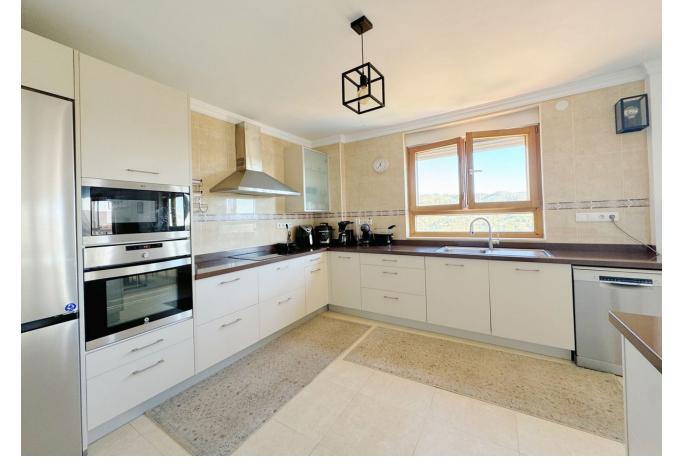

## Sales - House - Elviria 1.450.000€

www.mibgroup.es +34 662 58 96 58 info@mibgroup.es

Ref.-ID: MIBGR4902220 Elviria House

8

7

543 m<sup>2</sup>

1062 m2

This villa in Santa Maria Golf, Elviria, is an expansive and large home with 8 bedrooms and 7 bathrooms, offering an exceptional blend of practicality. Set on a 1,062 m² plot with 543 m² of interior space spread across three levels, it's perfectly suited for families, friends, or groups seeking space, comfort, and lifestyle. The villa is designed to make the most of its stunning surroundings. An open-plan kitchen and dining area lead out to a covered terrace with views of the Mediterranean Sea and nearby golf course. The outdoor areas oofer a private pool, gardens, and an African-style gazebo complete with an outdoor kitchen and barbecue—ideal for entertaining or relaxing. Inside, 8 spacious bedrooms, 6 with en-suite bathrooms, provide ample privacy for all occupants. The villa also features air conditioning and heating with individualized controls for each room, ensuring year-round comfort. There are two entrances—one from the main avenue and another backing onto the golf area—as well as parking for up to five cars. The location is unmatched. The villa is just a short walk from Elviria's commercial center, international schools, and some of Marbella's most beautiful beaches. Plage Casanis and Nikki Beach are only a few minutes away, while Marbella town, La Cañada Comercial Center and Puerto Banús, with their high-end shops, restaurants, and lively nightlife, are within a 15-minute drive. Malaga Airport is just 25 minutes away, making travel simple and convenient. Viewing highly recomended!