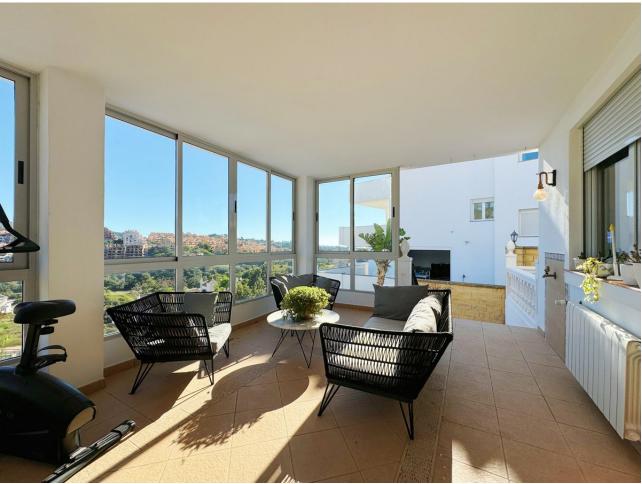

## Sales - House - Elviria 1.450.000€

www.mibgroup.es +34 662 58 96 58 info@mibgroup.es

Ref.-ID: MIBGR4902220 Elviria House

8

7

543 m<sup>2</sup>

1062 m2

This villa in Santa Maria Golf, Elviria, is an expansive and large home with 8 bedrooms and 7 bathrooms, offering an exceptional blend of practicality. Set on a 1,062 m² plot with 543 m² of interior space spread across three levels, it's perfectly suited for families, friends, or groups seeking space, comfort, and lifestyle. The villa is designed to make the most of its stunning surroundings. An open-plan kitchen and dining area lead out to a covered terrace with views of the Mediterranean Sea and nearby golf course. The outdoor areas oofer a private pool, gardens, and an African-style gazebo complete with an outdoor kitchen and barbecue—ideal for entertaining or relaxing. Inside, 8 spacious bedrooms, 6 with en-suite bathrooms, provide ample privacy for all occupants. The villa also features air conditioning and heating with individualized controls for each room, ensuring year-round comfort. There are two entrances—one from the main avenue and another backing onto the golf area—as well as parking for up to five cars. The location is unmatched. The villa is just a short walk from Elviria's commercial center, international schools, and some of Marbella's most beautiful beaches. Plage Casanis and Nikki Beach are only a few minutes away, while Marbella town, La Cañada Comercial Center and Puerto Banús, with their high-end shops, restaurants, and lively nightlife, are within a 15-minute drive. Malaga Airport is just 25 minutes away, making travel simple and convenient. Viewing highly recomended!