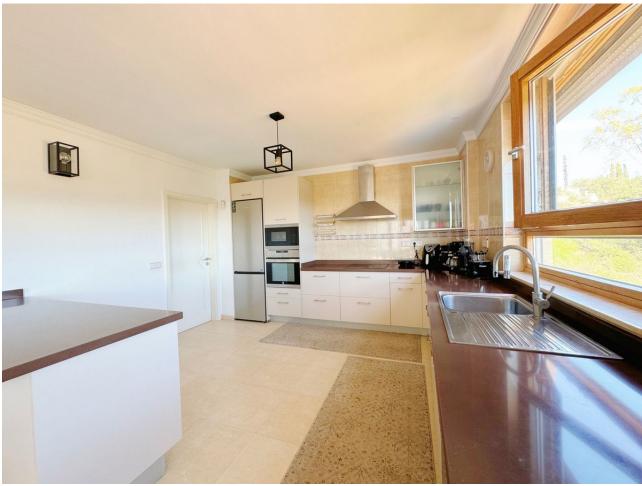

## Sales - House - Elviria 1.450.000€

www.mibgroup.es +34 662 58 96 58 info@mibgroup.es

Ref.-ID: MIBGR4902220 Elviria House

8

7

543 m<sup>2</sup>

1062 m2

This villa in Santa Maria Golf, Elviria, is an expansive and large home with 8 bedrooms and 7 bathrooms, offering an exceptional blend of practicality. Set on a 1,062 m² plot with 543 m² of interior space spread across three levels, it's perfectly suited for families, friends, or groups seeking space, comfort, and lifestyle. The villa is designed to make the most of its stunning surroundings. An open-plan kitchen and dining area lead out to a covered terrace with views of the Mediterranean Sea and nearby golf course. The outdoor areas oofer a private pool, gardens, and an African-style gazebo complete with an outdoor kitchen and barbecue—ideal for entertaining or relaxing. Inside, 8 spacious bedrooms, 6 with en-suite bathrooms, provide ample privacy for all occupants. The villa also features air conditioning and heating with individualized controls for each room, ensuring year-round comfort. There are two entrances—one from the main avenue and another backing onto the golf area—as well as parking for up to five cars. The location is unmatched. The villa is just a short walk from Elviria's commercial center, international schools, and some of Marbella's most beautiful beaches. Plage Casanis and Nikki Beach are only a few minutes away, while Marbella town, La Cañada Comercial Center and Puerto Banús, with their high-end shops, restaurants, and lively nightlife, are within a 15-minute drive. Malaga Airport is just 25 minutes away, making travel simple and convenient. Viewing highly recomended!