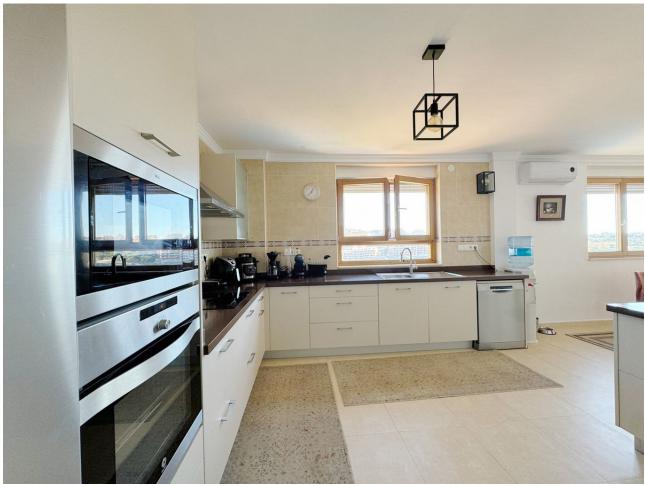

## Sales - House - Elviria 1.450.000€

www.mibgroup.es +34 662 58 96 58 info@mibgroup.es

Ref.-ID: MIBGR4902220 Elviria House

8

7

543 m<sup>2</sup>

1062 m2

This villa in Santa Maria Golf, Elviria, is an expansive and large home with 8 bedrooms and 7 bathrooms, offering an exceptional blend of practicality. Set on a 1,062 m² plot with 543 m² of interior space spread across three levels, it's perfectly suited for families, friends, or groups seeking space, comfort, and lifestyle. The villa is designed to make the most of its stunning surroundings. An open-plan kitchen and dining area lead out to a covered terrace with views of the Mediterranean Sea and nearby golf course. The outdoor areas oofer a private pool, gardens, and an African-style gazebo complete with an outdoor kitchen and barbecue—ideal for entertaining or relaxing. Inside, 8 spacious bedrooms, 6 with en-suite bathrooms, provide ample privacy for all occupants. The villa also features air conditioning and heating with individualized controls for each room, ensuring year-round comfort. There are two entrances—one from the main avenue and another backing onto the golf area—as well as parking for up to five cars. The location is unmatched. The villa is just a short walk from Elviria's commercial center, international schools, and some of Marbella's most beautiful beaches. Plage Casanis and Nikki Beach are only a few minutes away, while Marbella town, La Cañada Comercial Center and Puerto Banús, with their high-end shops, restaurants, and lively nightlife, are within a 15-minute drive. Malaga Airport is just 25 minutes away, making travel simple and convenient. Viewing highly recomended!