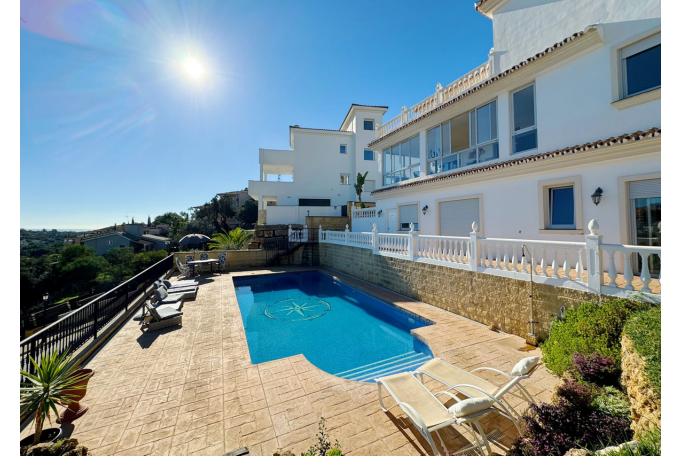

## Sales - House - Elviria 1.450.000€

www.mibgroup.es +34 662 58 96 58 info@mibgroup.es

Ref.-ID: MIBGR4902220 Elviria House

8

7

543 m<sup>2</sup>

1062 m2

This villa in Santa Maria Golf, Elviria, is an expansive and large home with 8 bedrooms and 7 bathrooms, offering an exceptional blend of practicality. Set on a 1,062 m² plot with 543 m² of interior space spread across three levels, it's perfectly suited for families, friends, or groups seeking space, comfort, and lifestyle. The villa is designed to make the most of its stunning surroundings. An open-plan kitchen and dining area lead out to a covered terrace with views of the Mediterranean Sea and nearby golf course. The outdoor areas oofer a private pool, gardens, and an African-style gazebo complete with an outdoor kitchen and barbecue—ideal for entertaining or relaxing. Inside, 8 spacious bedrooms, 6 with en-suite bathrooms, provide ample privacy for all occupants. The villa also features air conditioning and heating with individualized controls for each room, ensuring year-round comfort. There are two entrances—one from the main avenue and another backing onto the golf area—as well as parking for up to five cars. The location is unmatched. The villa is just a short walk from Elviria's commercial center, international schools, and some of Marbella's most beautiful beaches. Plage Casanis and Nikki Beach are only a few minutes away, while Marbella town, La Cañada Comercial Center and Puerto Banús, with their high-end shops, restaurants, and lively nightlife, are within a 15-minute drive. Malaga Airport is just 25 minutes away, making travel simple and convenient. Viewing highly recomended!