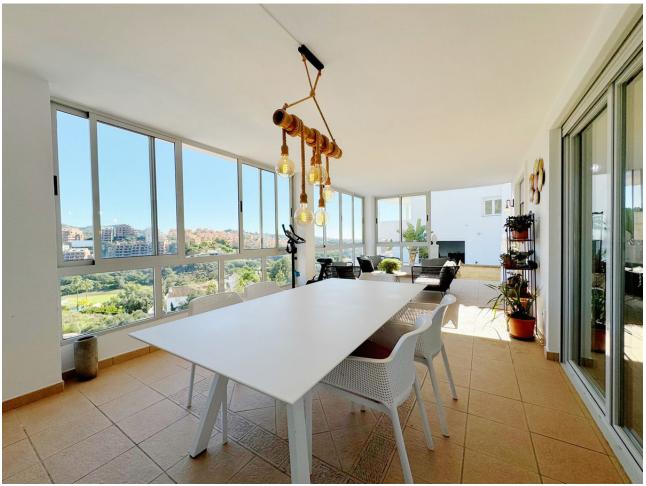

## Sales - House - Elviria 1.450.000€

www.mibgroup.es +34 662 58 96 58 info@mibgroup.es

Ref.-ID: MIBGR4902220 Elviria House

8

7

543 m<sup>2</sup>

1062 m2

This villa in Santa Maria Golf, Elviria, is an expansive and large home with 8 bedrooms and 7 bathrooms, offering an exceptional blend of practicality. Set on a 1,062 m² plot with 543 m² of interior space spread across three levels, it's perfectly suited for families, friends, or groups seeking space, comfort, and lifestyle. The villa is designed to make the most of its stunning surroundings. An open-plan kitchen and dining area lead out to a covered terrace with views of the Mediterranean Sea and nearby golf course. The outdoor areas oofer a private pool, gardens, and an African-style gazebo complete with an outdoor kitchen and barbecue—ideal for entertaining or relaxing. Inside, 8 spacious bedrooms, 6 with en-suite bathrooms, provide ample privacy for all occupants. The villa also features air conditioning and heating with individualized controls for each room, ensuring year-round comfort. There are two entrances—one from the main avenue and another backing onto the golf area—as well as parking for up to five cars. The location is unmatched. The villa is just a short walk from Elviria's commercial center, international schools, and some of Marbella's most beautiful beaches. Plage Casanis and Nikki Beach are only a few minutes away, while Marbella town, La Cañada Comercial Center and Puerto Banús, with their high-end shops, restaurants, and lively nightlife, are within a 15-minute drive. Malaga Airport is just 25 minutes away, making travel simple and convenient. Viewing highly recomended!