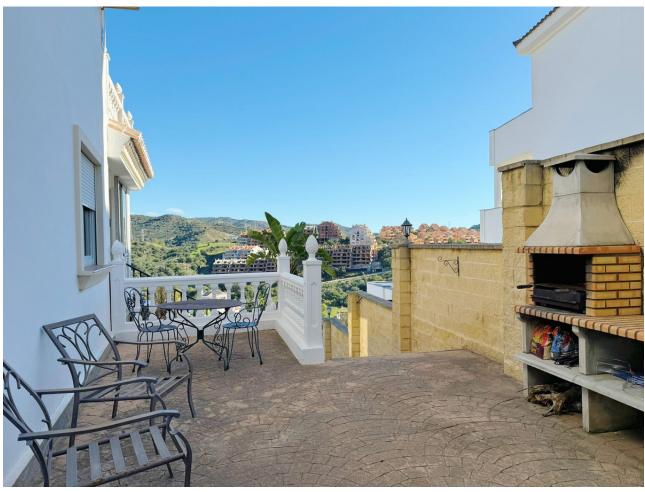

## Sales - House - Elviria 1.450.000€

www.mibgroup.es +34 662 58 96 58 info@mibgroup.es

Ref.-ID: MIBGR4902220 Elviria House

8

7

543 m<sup>2</sup>

1062 m2

This villa in Santa Maria Golf, Elviria, is an expansive and large home with 8 bedrooms and 7 bathrooms, offering an exceptional blend of practicality. Set on a 1,062 m² plot with 543 m² of interior space spread across three levels, it's perfectly suited for families, friends, or groups seeking space, comfort, and lifestyle. The villa is designed to make the most of its stunning surroundings. An open-plan kitchen and dining area lead out to a covered terrace with views of the Mediterranean Sea and nearby golf course. The outdoor areas oofer a private pool, gardens, and an African-style gazebo complete with an outdoor kitchen and barbecue—ideal for entertaining or relaxing. Inside, 8 spacious bedrooms, 6 with en-suite bathrooms, provide ample privacy for all occupants. The villa also features air conditioning and heating with individualized controls for each room, ensuring year-round comfort. There are two entrances—one from the main avenue and another backing onto the golf area—as well as parking for up to five cars. The location is unmatched. The villa is just a short walk from Elviria's commercial center, international schools, and some of Marbella's most beautiful beaches. Plage Casanis and Nikki Beach are only a few minutes away, while Marbella town, La Cañada Comercial Center and Puerto Banús, with their high-end shops, restaurants, and lively nightlife, are within a 15-minute drive. Malaga Airport is just 25 minutes away, making travel simple and convenient. Viewing highly recomended!