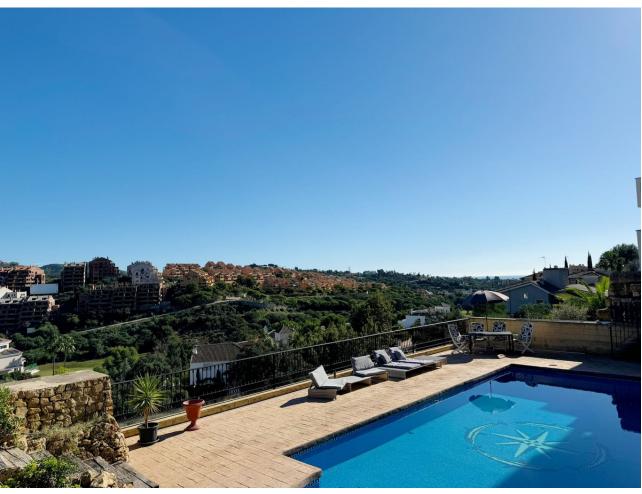

## Sales - House - Elviria 1.450.000€

www.mibgroup.es +34 662 58 96 58 info@mibgroup.es

Ref.-ID: MIBGR4902220 Elviria House

8

7

543 m<sup>2</sup>

1062 m2

This villa in Santa Maria Golf, Elviria, is an expansive and large home with 8 bedrooms and 7 bathrooms, offering an exceptional blend of practicality. Set on a 1,062 m² plot with 543 m² of interior space spread across three levels, it's perfectly suited for families, friends, or groups seeking space, comfort, and lifestyle. The villa is designed to make the most of its stunning surroundings. An open-plan kitchen and dining area lead out to a covered terrace with views of the Mediterranean Sea and nearby golf course. The outdoor areas oofer a private pool, gardens, and an African-style gazebo complete with an outdoor kitchen and barbecue—ideal for entertaining or relaxing. Inside, 8 spacious bedrooms, 6 with en-suite bathrooms, provide ample privacy for all occupants. The villa also features air conditioning and heating with individualized controls for each room, ensuring year-round comfort. There are two entrances—one from the main avenue and another backing onto the golf area—as well as parking for up to five cars. The location is unmatched. The villa is just a short walk from Elviria's commercial center, international schools, and some of Marbella's most beautiful beaches. Plage Casanis and Nikki Beach are only a few minutes away, while Marbella town, La Cañada Comercial Center and Puerto Banús, with their high-end shops, restaurants, and lively nightlife, are within a 15-minute drive. Malaga Airport is just 25 minutes away, making travel simple and convenient. Viewing highly recomended!