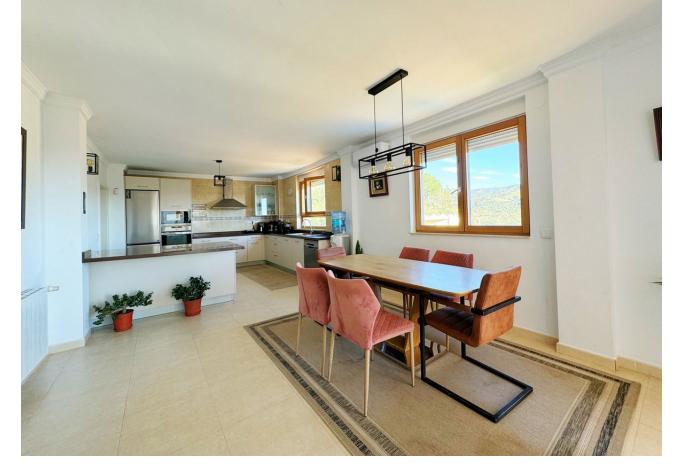

## Sales - House - Elviria 1.450.000€

www.mibgroup.es +34 662 58 96 58 info@mibgroup.es

Ref.-ID: MIBGR4902220 Elviria House

8

7

543 m<sup>2</sup>

1062 m2

This villa in Santa Maria Golf, Elviria, is an expansive and large home with 8 bedrooms and 7 bathrooms, offering an exceptional blend of practicality. Set on a 1,062 m² plot with 543 m² of interior space spread across three levels, it's perfectly suited for families, friends, or groups seeking space, comfort, and lifestyle. The villa is designed to make the most of its stunning surroundings. An open-plan kitchen and dining area lead out to a covered terrace with views of the Mediterranean Sea and nearby golf course. The outdoor areas oofer a private pool, gardens, and an African-style gazebo complete with an outdoor kitchen and barbecue—ideal for entertaining or relaxing. Inside, 8 spacious bedrooms, 6 with en-suite bathrooms, provide ample privacy for all occupants. The villa also features air conditioning and heating with individualized controls for each room, ensuring year-round comfort. There are two entrances—one from the main avenue and another backing onto the golf area—as well as parking for up to five cars. The location is unmatched. The villa is just a short walk from Elviria's commercial center, international schools, and some of Marbella's most beautiful beaches. Plage Casanis and Nikki Beach are only a few minutes away, while Marbella town, La Cañada Comercial Center and Puerto Banús, with their high-end shops, restaurants, and lively nightlife, are within a 15-minute drive. Malaga Airport is just 25 minutes away, making travel simple and convenient. Viewing highly recomended!