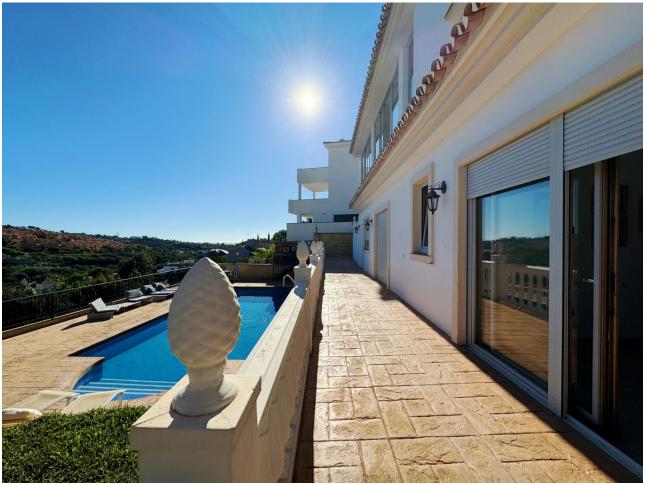

## Sales - House - Elviria 1.450.000€

www.mibgroup.es +34 662 58 96 58 info@mibgroup.es

Ref.-ID: MIBGR4902220 Elviria House

8

7

543 m<sup>2</sup>

1062 m2

This villa in Santa Maria Golf, Elviria, is an expansive and large home with 8 bedrooms and 7 bathrooms, offering an exceptional blend of practicality. Set on a 1,062 m² plot with 543 m² of interior space spread across three levels, it's perfectly suited for families, friends, or groups seeking space, comfort, and lifestyle. The villa is designed to make the most of its stunning surroundings. An open-plan kitchen and dining area lead out to a covered terrace with views of the Mediterranean Sea and nearby golf course. The outdoor areas oofer a private pool, gardens, and an African-style gazebo complete with an outdoor kitchen and barbecue—ideal for entertaining or relaxing. Inside, 8 spacious bedrooms, 6 with en-suite bathrooms, provide ample privacy for all occupants. The villa also features air conditioning and heating with individualized controls for each room, ensuring year-round comfort. There are two entrances—one from the main avenue and another backing onto the golf area—as well as parking for up to five cars. The location is unmatched. The villa is just a short walk from Elviria's commercial center, international schools, and some of Marbella's most beautiful beaches. Plage Casanis and Nikki Beach are only a few minutes away, while Marbella town, La Cañada Comercial Center and Puerto Banús, with their high-end shops, restaurants, and lively nightlife, are within a 15-minute drive. Malaga Airport is just 25 minutes away, making travel simple and convenient. Viewing highly recomended!