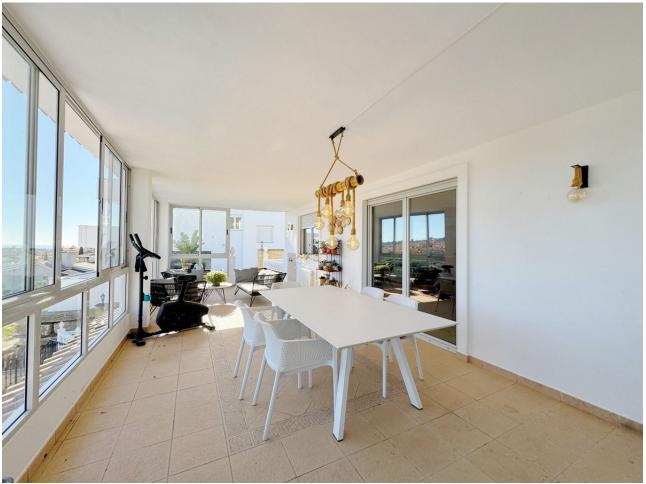

## Sales - House - Elviria 1.450.000€

www.mibgroup.es +34 662 58 96 58 info@mibgroup.es

Ref.-ID: MIBGR4902220 Elviria House

8

7

543 m<sup>2</sup>

1062 m2

This villa in Santa Maria Golf, Elviria, is an expansive and large home with 8 bedrooms and 7 bathrooms, offering an exceptional blend of practicality. Set on a 1,062 m² plot with 543 m² of interior space spread across three levels, it's perfectly suited for families, friends, or groups seeking space, comfort, and lifestyle. The villa is designed to make the most of its stunning surroundings. An open-plan kitchen and dining area lead out to a covered terrace with views of the Mediterranean Sea and nearby golf course. The outdoor areas oofer a private pool, gardens, and an African-style gazebo complete with an outdoor kitchen and barbecue—ideal for entertaining or relaxing. Inside, 8 spacious bedrooms, 6 with en-suite bathrooms, provide ample privacy for all occupants. The villa also features air conditioning and heating with individualized controls for each room, ensuring year-round comfort. There are two entrances—one from the main avenue and another backing onto the golf area—as well as parking for up to five cars. The location is unmatched. The villa is just a short walk from Elviria's commercial center, international schools, and some of Marbella's most beautiful beaches. Plage Casanis and Nikki Beach are only a few minutes away, while Marbella town, La Cañada Comercial Center and Puerto Banús, with their high-end shops, restaurants, and lively nightlife, are within a 15-minute drive. Malaga Airport is just 25 minutes away, making travel simple and convenient. Viewing highly recomended!