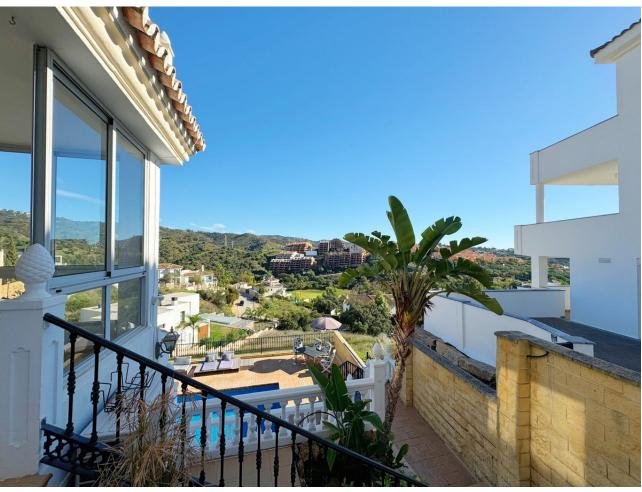

## Sales - House - Elviria 1.450.000€

www.mibgroup.es +34 662 58 96 58 info@mibgroup.es

Ref.-ID: MIBGR4902220 Elviria House

8

7

543 m<sup>2</sup>

1062 m2

This villa in Santa Maria Golf, Elviria, is an expansive and large home with 8 bedrooms and 7 bathrooms, offering an exceptional blend of practicality. Set on a 1,062 m² plot with 543 m² of interior space spread across three levels, it's perfectly suited for families, friends, or groups seeking space, comfort, and lifestyle. The villa is designed to make the most of its stunning surroundings. An open-plan kitchen and dining area lead out to a covered terrace with views of the Mediterranean Sea and nearby golf course. The outdoor areas oofer a private pool, gardens, and an African-style gazebo complete with an outdoor kitchen and barbecue—ideal for entertaining or relaxing. Inside, 8 spacious bedrooms, 6 with en-suite bathrooms, provide ample privacy for all occupants. The villa also features air conditioning and heating with individualized controls for each room, ensuring year-round comfort. There are two entrances—one from the main avenue and another backing onto the golf area—as well as parking for up to five cars. The location is unmatched. The villa is just a short walk from Elviria's commercial center, international schools, and some of Marbella's most beautiful beaches. Plage Casanis and Nikki Beach are only a few minutes away, while Marbella town, La Cañada Comercial Center and Puerto Banús, with their high-end shops, restaurants, and lively nightlife, are within a 15-minute drive. Malaga Airport is just 25 minutes away, making travel simple and convenient. Viewing highly recomended!