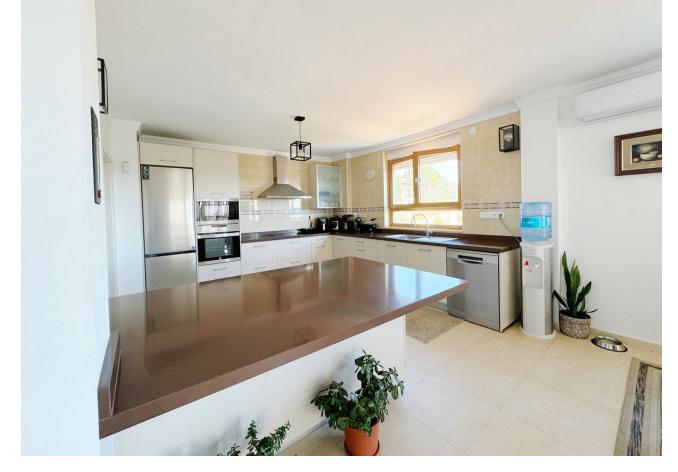

## Sales - House - Elviria 1.450.000€

www.mibgroup.es +34 662 58 96 58 info@mibgroup.es

Ref.-ID: MIBGR4902220 Elviria House

8

7

543 m<sup>2</sup>

1062 m2

This villa in Santa Maria Golf, Elviria, is an expansive and large home with 8 bedrooms and 7 bathrooms, offering an exceptional blend of practicality. Set on a 1,062 m² plot with 543 m² of interior space spread across three levels, it's perfectly suited for families, friends, or groups seeking space, comfort, and lifestyle. The villa is designed to make the most of its stunning surroundings. An open-plan kitchen and dining area lead out to a covered terrace with views of the Mediterranean Sea and nearby golf course. The outdoor areas oofer a private pool, gardens, and an African-style gazebo complete with an outdoor kitchen and barbecue—ideal for entertaining or relaxing. Inside, 8 spacious bedrooms, 6 with en-suite bathrooms, provide ample privacy for all occupants. The villa also features air conditioning and heating with individualized controls for each room, ensuring year-round comfort. There are two entrances—one from the main avenue and another backing onto the golf area—as well as parking for up to five cars. The location is unmatched. The villa is just a short walk from Elviria's commercial center, international schools, and some of Marbella's most beautiful beaches. Plage Casanis and Nikki Beach are only a few minutes away, while Marbella town, La Cañada Comercial Center and Puerto Banús, with their high-end shops, restaurants, and lively nightlife, are within a 15-minute drive. Malaga Airport is just 25 minutes away, making travel simple and convenient. Viewing highly recomended!