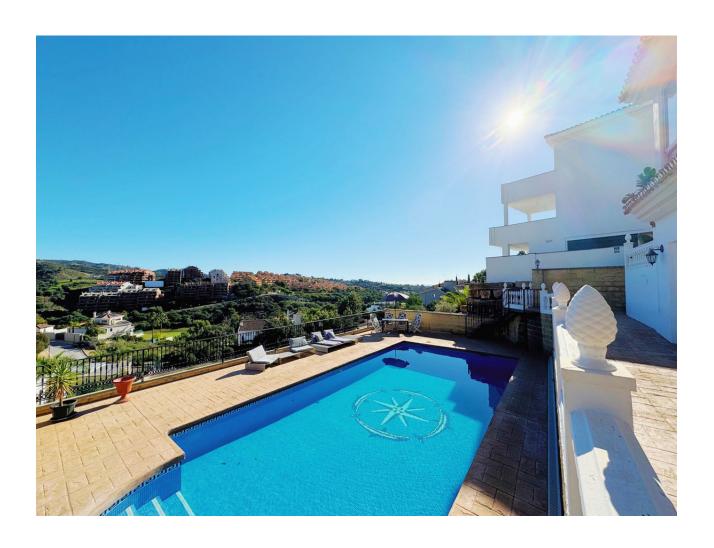

## Sales - House - Elviria 1.450.000€

www.mibgroup.es +34 662 58 96 58 info@mibgroup.es

Ref.-ID: MIBGR4902220 Elviria House

8

7

543 m<sup>2</sup>

1062 m2

This villa in Santa Maria Golf, Elviria, is an expansive and large home with 8 bedrooms and 7 bathrooms, offering an exceptional blend of practicality. Set on a 1,062 m² plot with 543 m² of interior space spread across three levels, it's perfectly suited for families, friends, or groups seeking space, comfort, and lifestyle. The villa is designed to make the most of its stunning surroundings. An open-plan kitchen and dining area lead out to a covered terrace with views of the Mediterranean Sea and nearby golf course. The outdoor areas oofer a private pool, gardens, and an African-style gazebo complete with an outdoor kitchen and barbecue—ideal for entertaining or relaxing. Inside, 8 spacious bedrooms, 6 with en-suite bathrooms, provide ample privacy for all occupants. The villa also features air conditioning and heating with individualized controls for each room, ensuring year-round comfort. There are two entrances—one from the main avenue and another backing onto the golf area—as well as parking for up to five cars. The location is unmatched. The villa is just a short walk from Elviria's commercial center, international schools, and some of Marbella's most beautiful beaches. Plage Casanis and Nikki Beach are only a few minutes away, while Marbella town, La Cañada Comercial Center and Puerto Banús, with their high-end shops, restaurants, and lively nightlife, are within a 15-minute drive. Malaga Airport is just 25 minutes away, making travel simple and convenient. Viewing highly recomended!