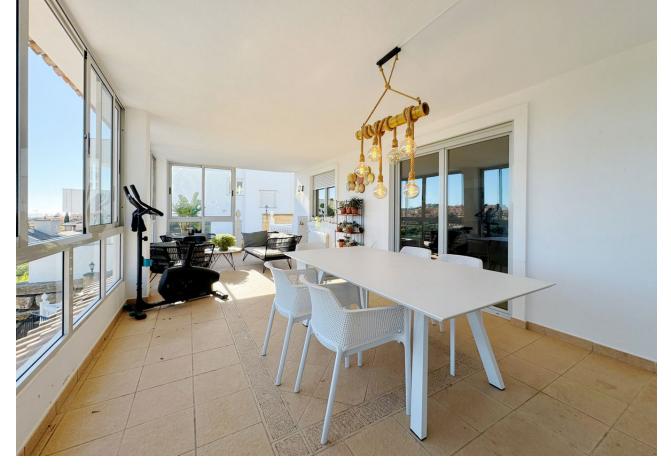

## Sales - House - Elviria 1.450.000€

www.mibgroup.es +34 662 58 96 58 info@mibgroup.es

Ref.-ID: MIBGR4902220 Elviria House

8

7

543 m<sup>2</sup>

1062 m2

This villa in Santa Maria Golf, Elviria, is an expansive and large home with 8 bedrooms and 7 bathrooms, offering an exceptional blend of practicality. Set on a 1,062 m² plot with 543 m² of interior space spread across three levels, it's perfectly suited for families, friends, or groups seeking space, comfort, and lifestyle. The villa is designed to make the most of its stunning surroundings. An open-plan kitchen and dining area lead out to a covered terrace with views of the Mediterranean Sea and nearby golf course. The outdoor areas oofer a private pool, gardens, and an African-style gazebo complete with an outdoor kitchen and barbecue—ideal for entertaining or relaxing. Inside, 8 spacious bedrooms, 6 with en-suite bathrooms, provide ample privacy for all occupants. The villa also features air conditioning and heating with individualized controls for each room, ensuring year-round comfort. There are two entrances—one from the main avenue and another backing onto the golf area—as well as parking for up to five cars. The location is unmatched. The villa is just a short walk from Elviria's commercial center, international schools, and some of Marbella's most beautiful beaches. Plage Casanis and Nikki Beach are only a few minutes away, while Marbella town, La Cañada Comercial Center and Puerto Banús, with their high-end shops, restaurants, and lively nightlife, are within a 15-minute drive. Malaga Airport is just 25 minutes away, making travel simple and convenient. Viewing highly recomended!