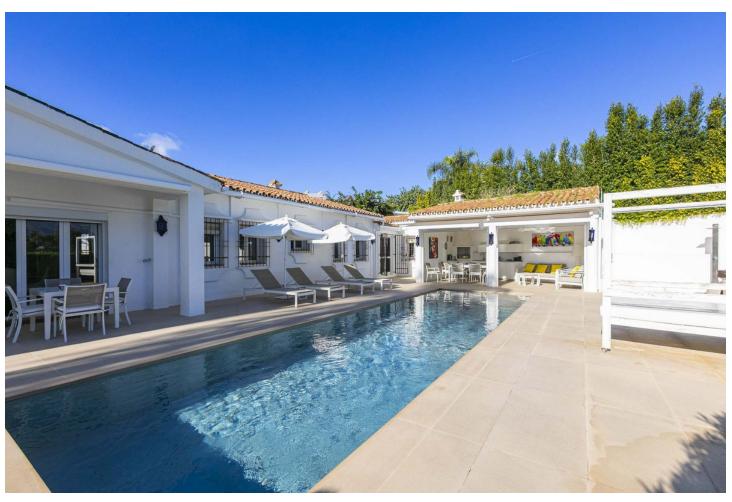

1142 m2

Discover the charm and elegance of this exquisite single-level family home, nestled in a peaceful enclave of lower Benahavis. Designed as a perfect blend of traditional warmth and contemporary sophistication, this home is adorned with luxurious updates to meet modern living needs. Step into the spacious and luminous main lounge, a haven of relaxation that opens directly to the beautifully landscaped garden and inviting pool area. The lounge seamlessly connects to a dedicated dining room, offering the ideal layout for family gatherings and entertaining guests. For culinary enthusiasts, the expansive modern kitchen is a dream come true, equipped to delight even the most discerning chef. The home features four generously sized bedrooms, each paired with a sleek, modern bathroom, ensuring comfort and privacy for every member of the household. Outside, the property truly shines. Enjoy alfresco living at its best with a sparkling pool, a fully equipped poolside kitchen, and a stylish lounge area perfect for soaking up the sun. On the entrance side, you'll find a serene patio space, private parking for multiple vehicles, and a convenient garage with a remote-controlled door. This property provides the potential to create an upper level and so increasing it's future value considerably. Set against a backdrop of stunning views and offering ultimate privacy, this exceptional home is just minutes from Nueva Andalucía, San Pedro, and key road networks. Whether you're seeking tranquility or convenience, this residence delivers it all in style.