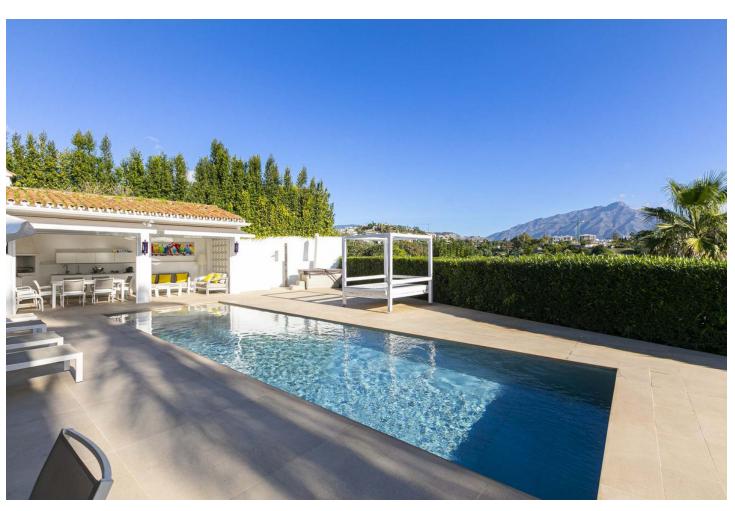

1142 m2

Discover the charm and elegance of this exquisite single-level family home, nestled in a peaceful enclave of lower Benahavis. Designed as a perfect blend of traditional warmth and contemporary sophistication, this home is adorned with luxurious updates to meet modern living needs. Step into the spacious and luminous main lounge, a haven of relaxation that opens directly to the beautifully landscaped garden and inviting pool area. The lounge seamlessly connects to a dedicated dining room, offering the ideal layout for family gatherings and entertaining guests. For culinary enthusiasts, the expansive modern kitchen is a dream come true, equipped to delight even the most discerning chef. The home features four generously sized bedrooms, each paired with a sleek, modern bathroom, ensuring comfort and privacy for every member of the household. Outside, the property truly shines. Enjoy alfresco living at its best with a sparkling pool, a fully equipped poolside kitchen, and a stylish lounge area perfect for soaking up the sun. On the entrance side, you'll find a serene patio space, private parking for multiple vehicles, and a convenient garage with a remote-controlled door. This property provides the potential to create an upper level and so increasing it's future value considerably. Set against a backdrop of stunning views and offering ultimate privacy, this exceptional home is just minutes from Nueva Andalucía, San Pedro, and key road networks. Whether you're seeking tranquility or convenience, this residence delivers it all in style.