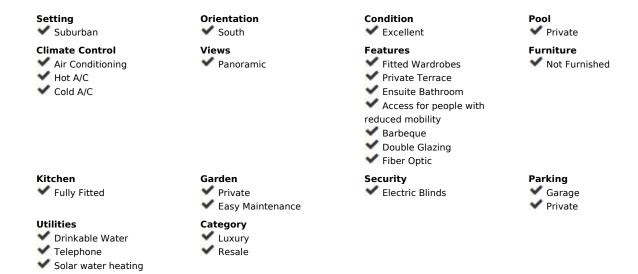

## Sales - House - Benahavís 1.695.000€

www.mibgroup.es +34 662 58 96 58 info@mibgroup.es

Ref.-ID: MIBGR4902322 Benahavís House

Community: 1,500 EUR / year IBI: 632 EUR / year Rubbish: 18 EUR / year

4

3

376 m2