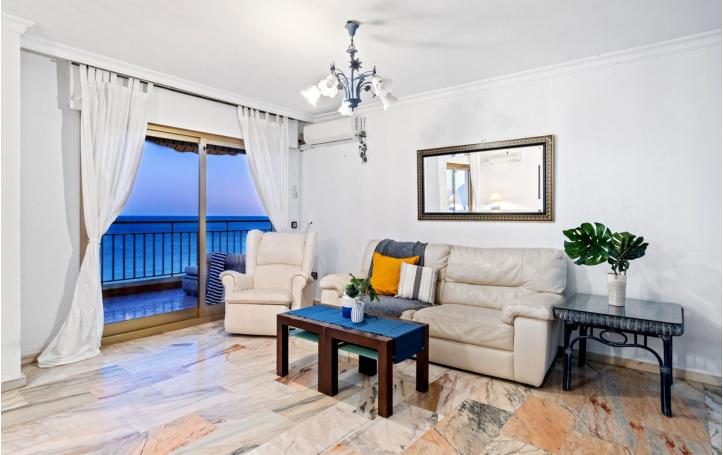

180 m2 3 3

Enjoy an exclusive lifestyle in this stunning apartment located on the beachfront in Fuengirola, offering unparalleled views of the Mediterranean Sea. This spacious apartment is the result of the combination of two properties, which gives it exceptional space and comfort. With direct access to the beach and located in one of the most sought-after areas of the Costa del Sol, it is ideal both for living and as an investment. The apartment features a large living and dining room, where you can enjoy a bright and welcoming atmosphere. The large windows allow natural light to fill the space throughout the day, while the partial sea views create a relaxing environment. It has three double bedrooms, all with ample space for wardrobes and equipped to ensure maximum comfort. Additionally, it includes three bathrooms, one of them en suite, with a practical and functional design. The furnished kitchen is a good size, equipped with essential appliances, and perfect for enjoying daily cooking in a comfortable and well-distributed space. The apartment also has two terraces, from which you can enjoy unbeatable views of the sea and the coast, ideal for relaxing outdoors or enjoying meals al fresco while taking in the scenery.