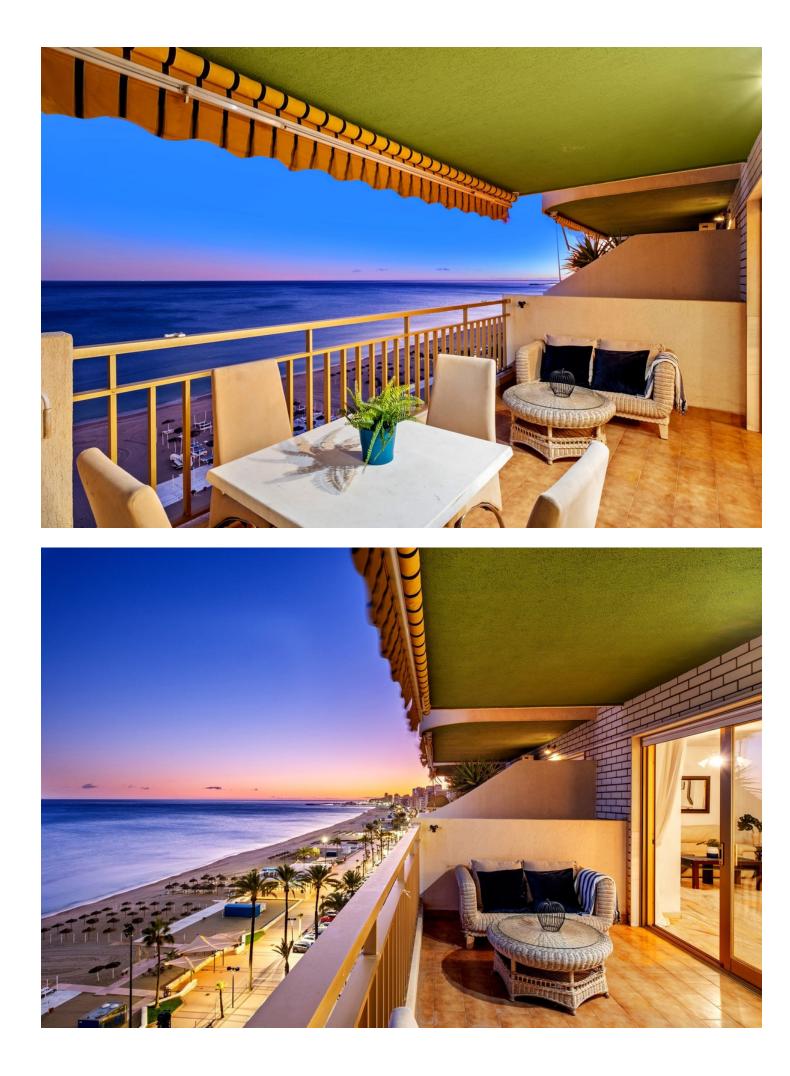

180 m2 3 3

Enjoy an exclusive lifestyle in this stunning apartment located on the beachfront in Fuengirola, offering unparalleled views of the Mediterranean Sea. This spacious apartment is the result of the combination of two properties, which gives it exceptional space and comfort. With direct access to the beach and located in one of the most sought-after areas of the Costa del Sol, it is ideal both for living and as an investment. The apartment features a large living and dining room, where you can enjoy a bright and welcoming atmosphere. The large windows allow natural light to fill the space throughout the day, while the partial sea views create a relaxing environment. It has three double bedrooms, all with ample space for wardrobes and equipped to ensure maximum comfort. Additionally, it includes three bathrooms, one of them en suite, with a practical and functional design. The furnished kitchen is a good size, equipped with essential appliances, and perfect for enjoying daily cooking in a comfortable and well-distributed space. The apartment also has two terraces, from which you can enjoy unbeatable views of the sea and the coast, ideal for relaxing outdoors or enjoying meals al fresco while taking in the scenery.