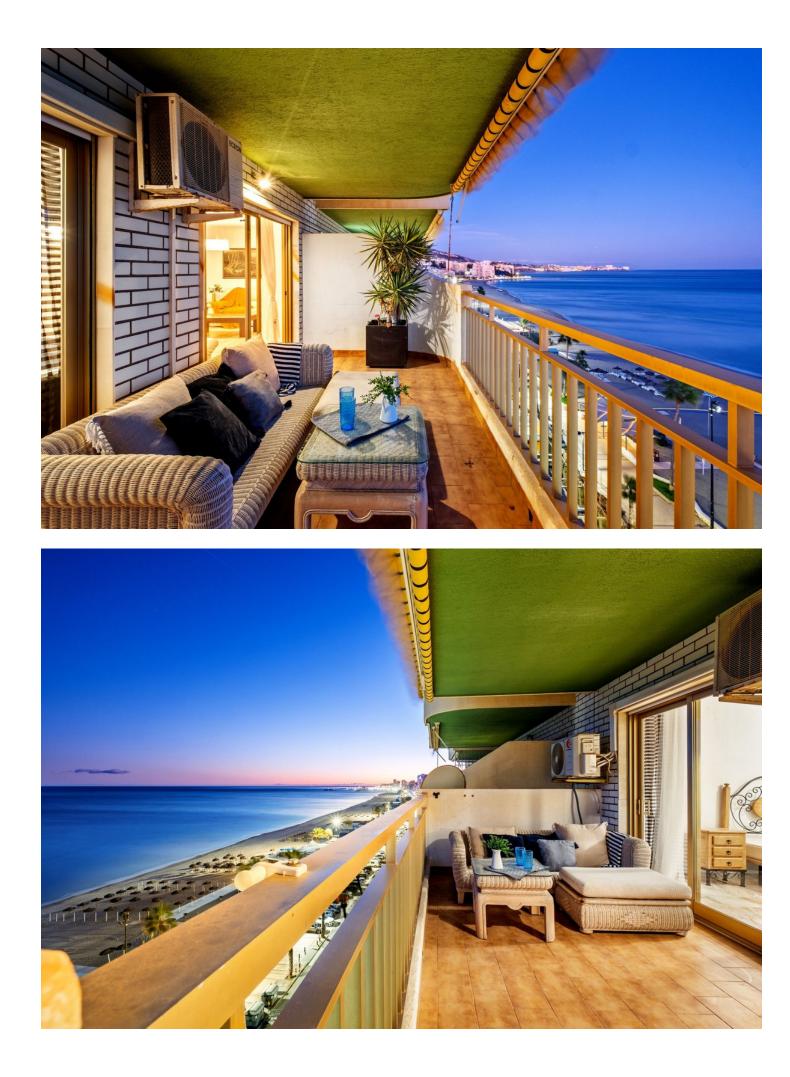

180 m2 3 3

Enjoy an exclusive lifestyle in this stunning apartment located on the beachfront in Fuengirola, offering unparalleled views of the Mediterranean Sea. This spacious apartment is the result of the combination of two properties, which gives it exceptional space and comfort. With direct access to the beach and located in one of the most sought-after areas of the Costa del Sol, it is ideal both for living and as an investment. The apartment features a large living and dining room, where you can enjoy a bright and welcoming atmosphere. The large windows allow natural light to fill the space throughout the day, while the partial sea views create a relaxing environment. It has three double bedrooms, all with ample space for wardrobes and equipped to ensure maximum comfort. Additionally, it includes three bathrooms, one of them en suite, with a practical and functional design. The furnished kitchen is a good size, equipped with essential appliances, and perfect for enjoying daily cooking in a comfortable and well-distributed space. The apartment also has two terraces, from which you can enjoy unbeatable views of the sea and the coast, ideal for relaxing outdoors or enjoying meals al fresco while taking in the scenery.

Setting Beachfront 🗸 Town 💙 Commercial Area Close To Shops 💙 Close To Sea Close To Town Close To Schools Views 🖌 Sea 🗸 Beach Panoramic Category 🔨 Bargain Beachfront 🖌 Holiday Homes 🔨 Investment

Features Covered Terrace Private Terrace Marble Flooring