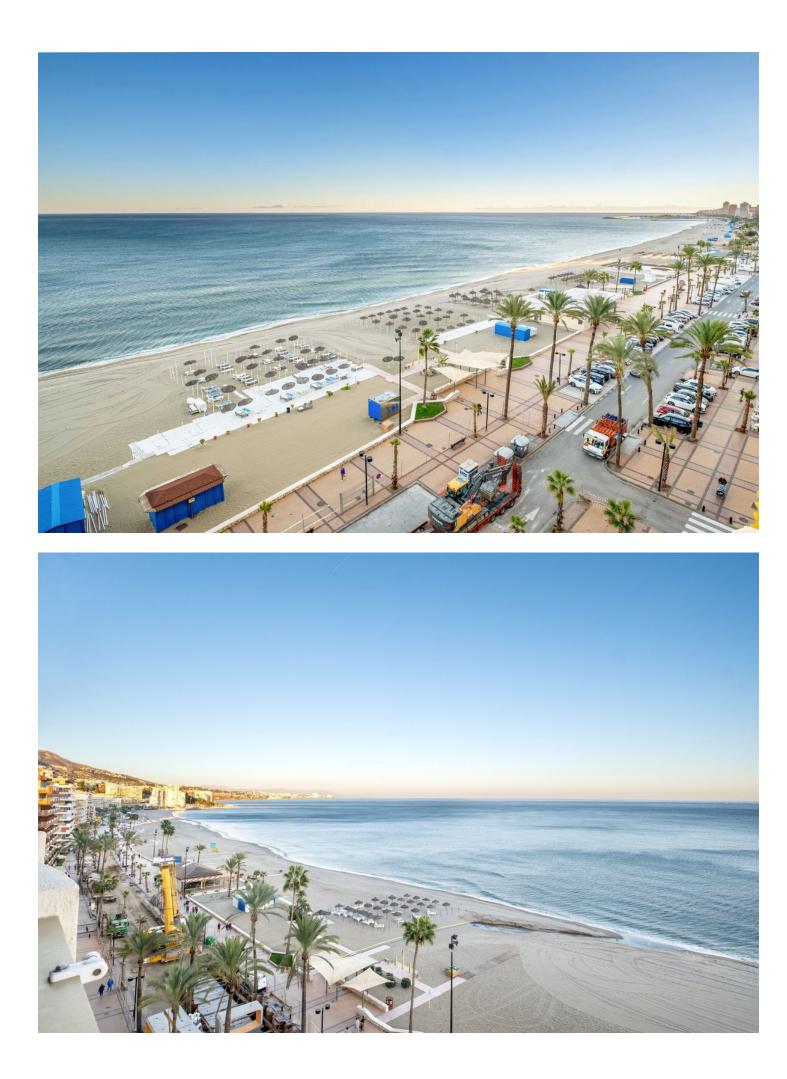

180 m2 3 3

Enjoy an exclusive lifestyle in this stunning apartment located on the beachfront in Fuengirola, offering unparalleled views of the Mediterranean Sea. This spacious apartment is the result of the combination of two properties, which gives it exceptional space and comfort. With direct access to the beach and located in one of the most sought-after areas of the Costa del Sol, it is ideal both for living and as an investment. The apartment features a large living and dining room, where you can enjoy a bright and welcoming atmosphere. The large windows allow natural light to fill the space throughout the day, while the partial sea views create a relaxing environment. It has three double bedrooms, all with ample space for wardrobes and equipped to ensure maximum comfort. Additionally, it includes three bathrooms, one of them en suite, with a practical and functional design. The furnished kitchen is a good size, equipped with essential appliances, and perfect for enjoying daily cooking in a comfortable and well-distributed space. The apartment also has two terraces, from which you can enjoy unbeatable views of the sea and the coast, ideal for relaxing outdoors or enjoying meals al fresco while taking in the scenery.