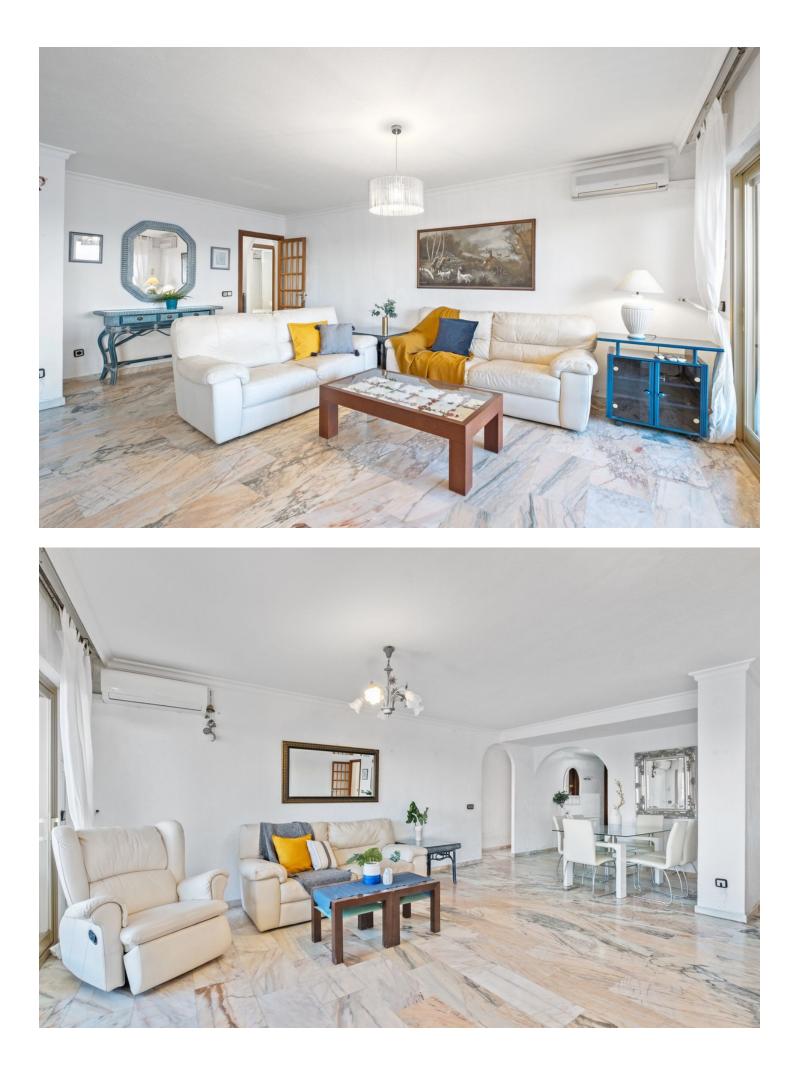

180 m2 3 3

Enjoy an exclusive lifestyle in this stunning apartment located on the beachfront in Fuengirola, offering unparalleled views of the Mediterranean Sea. This spacious apartment is the result of the combination of two properties, which gives it exceptional space and comfort. With direct access to the beach and located in one of the most sought-after areas of the Costa del Sol, it is ideal both for living and as an investment. The apartment features a large living and dining room, where you can enjoy a bright and welcoming atmosphere. The large windows allow natural light to fill the space throughout the day, while the partial sea views create a relaxing environment. It has three double bedrooms, all with ample space for wardrobes and equipped to ensure maximum comfort. Additionally, it includes three bathrooms, one of them en suite, with a practical and functional design. The furnished kitchen is a good size, equipped with essential appliances, and perfect for enjoying daily cooking in a comfortable and well-distributed space. The apartment also has two terraces, from which you can enjoy unbeatable views of the sea and the coast, ideal for relaxing outdoors or enjoying meals al fresco while taking in the scenery.