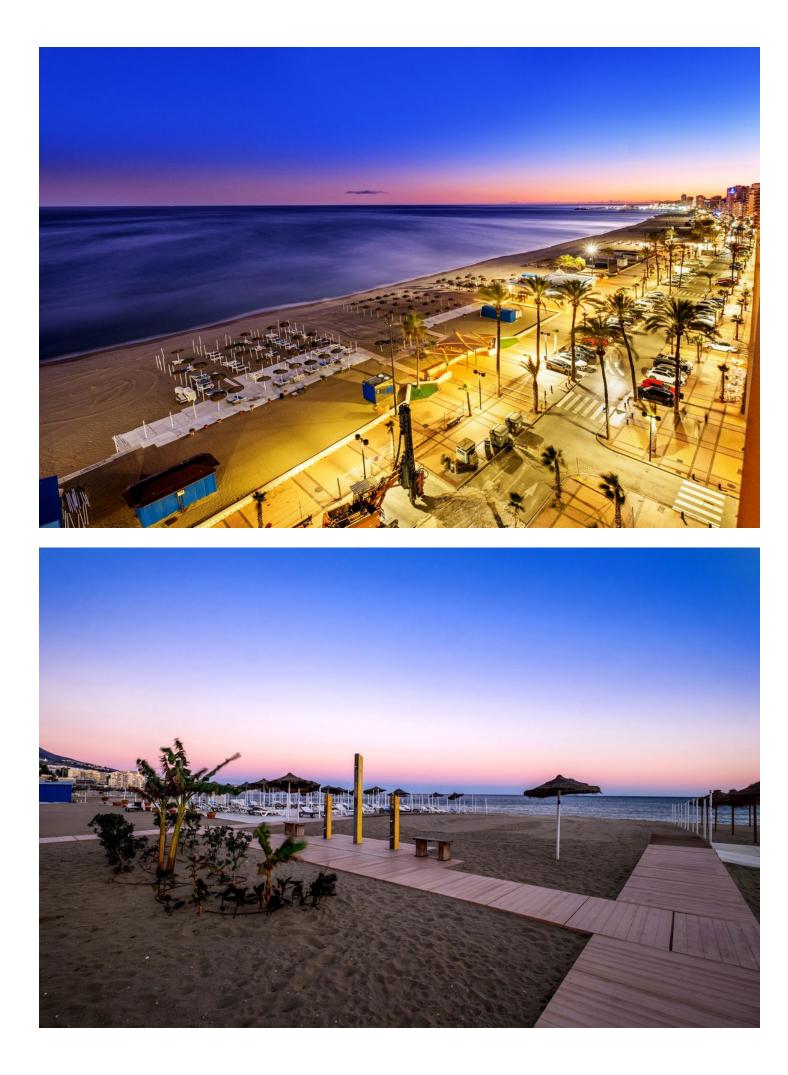

180 m2 3 3

Enjoy an exclusive lifestyle in this stunning apartment located on the beachfront in Fuengirola, offering unparalleled views of the Mediterranean Sea. This spacious apartment is the result of the combination of two properties, which gives it exceptional space and comfort. With direct access to the beach and located in one of the most sought-after areas of the Costa del Sol, it is ideal both for living and as an investment. The apartment features a large living and dining room, where you can enjoy a bright and welcoming atmosphere. The large windows allow natural light to fill the space throughout the day, while the partial sea views create a relaxing environment. It has three double bedrooms, all with ample space for wardrobes and equipped to ensure maximum comfort. Additionally, it includes three bathrooms, one of them en suite, with a practical and functional design. The furnished kitchen is a good size, equipped with essential appliances, and perfect for enjoying daily cooking in a comfortable and well-distributed space. The apartment also has two terraces, from which you can enjoy unbeatable views of the sea and the coast, ideal for relaxing outdoors or enjoying meals al fresco while taking in the scenery.

Setting Beachfront 🗸 Town 💙 Commercial Area Close To Shops 💙 Close To Sea Close To Town Close To Schools Views 🖌 Sea 🗸 Beach Panoramic Category 🔨 Bargain Beachfront 🖌 Holiday Homes 🔨 Investment

Features Covered Terrace Private Terrace Marble Flooring