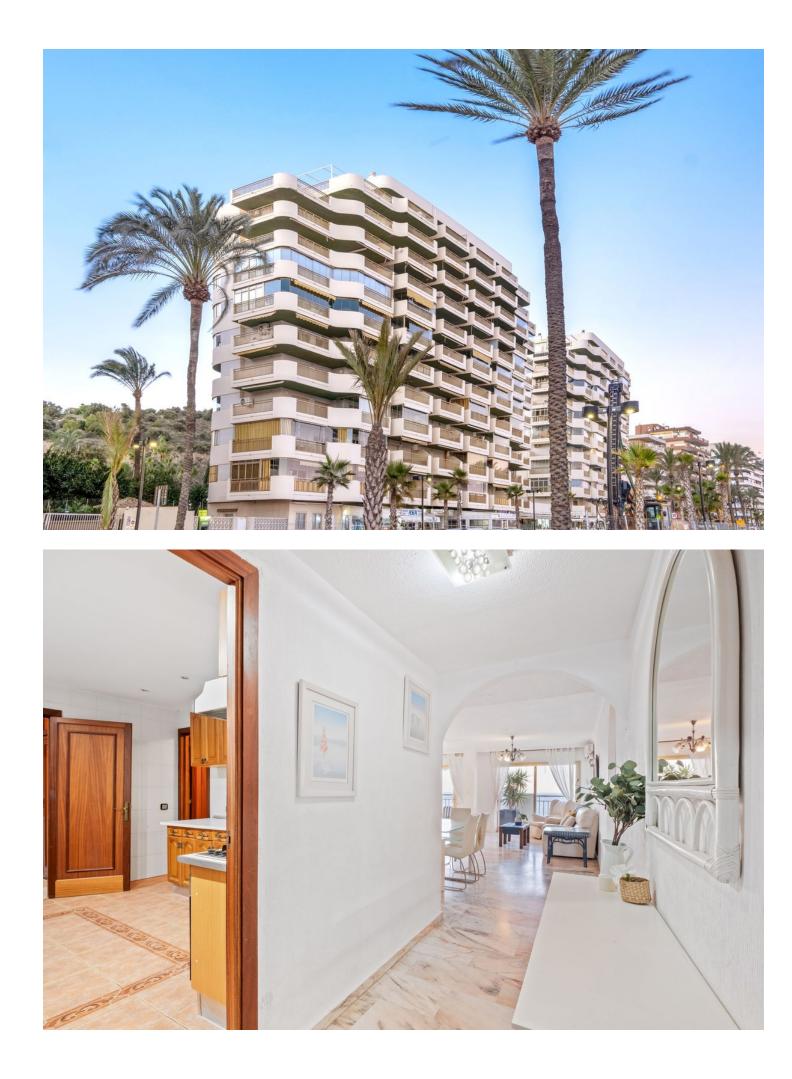

180 m2 3 3

Enjoy an exclusive lifestyle in this stunning apartment located on the beachfront in Fuengirola, offering unparalleled views of the Mediterranean Sea. This spacious apartment is the result of the combination of two properties, which gives it exceptional space and comfort. With direct access to the beach and located in one of the most sought-after areas of the Costa del Sol, it is ideal both for living and as an investment. The apartment features a large living and dining room, where you can enjoy a bright and welcoming atmosphere. The large windows allow natural light to fill the space throughout the day, while the partial sea views create a relaxing environment. It has three double bedrooms, all with ample space for wardrobes and equipped to ensure maximum comfort. Additionally, it includes three bathrooms, one of them en suite, with a practical and functional design. The furnished kitchen is a good size, equipped with essential appliances, and perfect for enjoying daily cooking in a comfortable and well-distributed space. The apartment also has two terraces, from which you can enjoy unbeatable views of the sea and the coast, ideal for relaxing outdoors or enjoying meals al fresco while taking in the scenery.