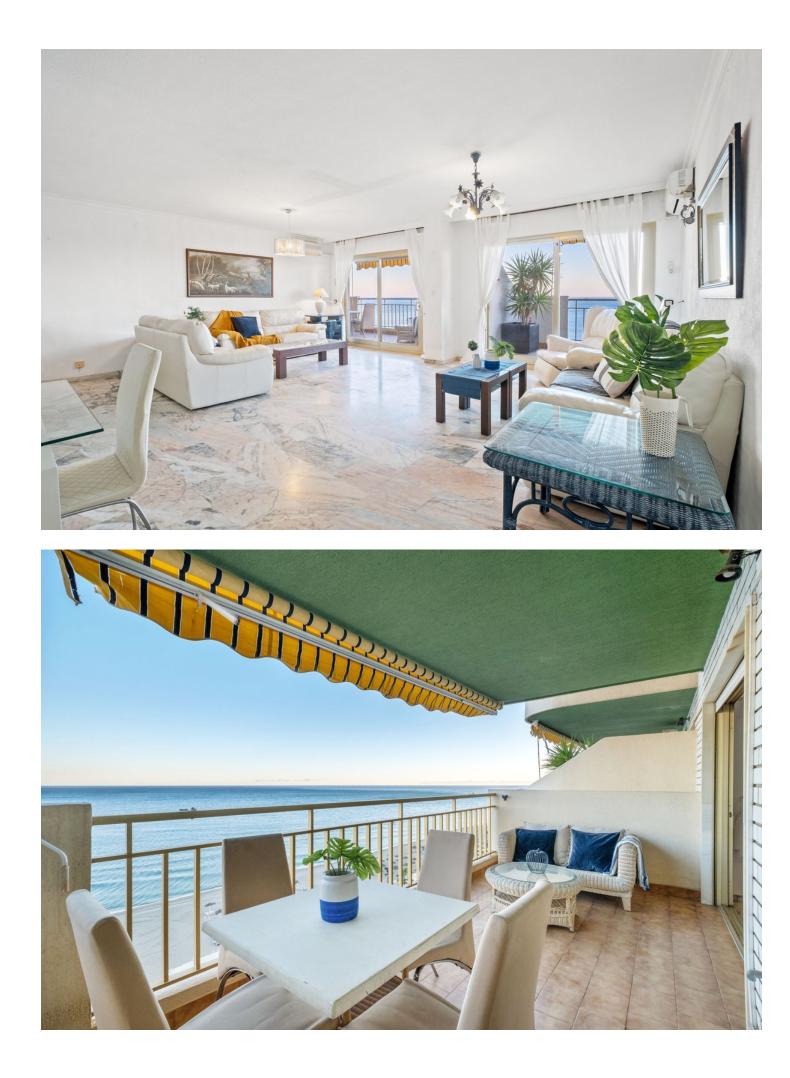

180 m2 3 3

Enjoy an exclusive lifestyle in this stunning apartment located on the beachfront in Fuengirola, offering unparalleled views of the Mediterranean Sea. This spacious apartment is the result of the combination of two properties, which gives it exceptional space and comfort. With direct access to the beach and located in one of the most sought-after areas of the Costa del Sol, it is ideal both for living and as an investment. The apartment features a large living and dining room, where you can enjoy a bright and welcoming atmosphere. The large windows allow natural light to fill the space throughout the day, while the partial sea views create a relaxing environment. It has three double bedrooms, all with ample space for wardrobes and equipped to ensure maximum comfort. Additionally, it includes three bathrooms, one of them en suite, with a practical and functional design. The furnished kitchen is a good size, equipped with essential appliances, and perfect for enjoying daily cooking in a comfortable and well-distributed space. The apartment also has two terraces, from which you can enjoy unbeatable views of the sea and the coast, ideal for relaxing outdoors or enjoying meals al fresco while taking in the scenery.