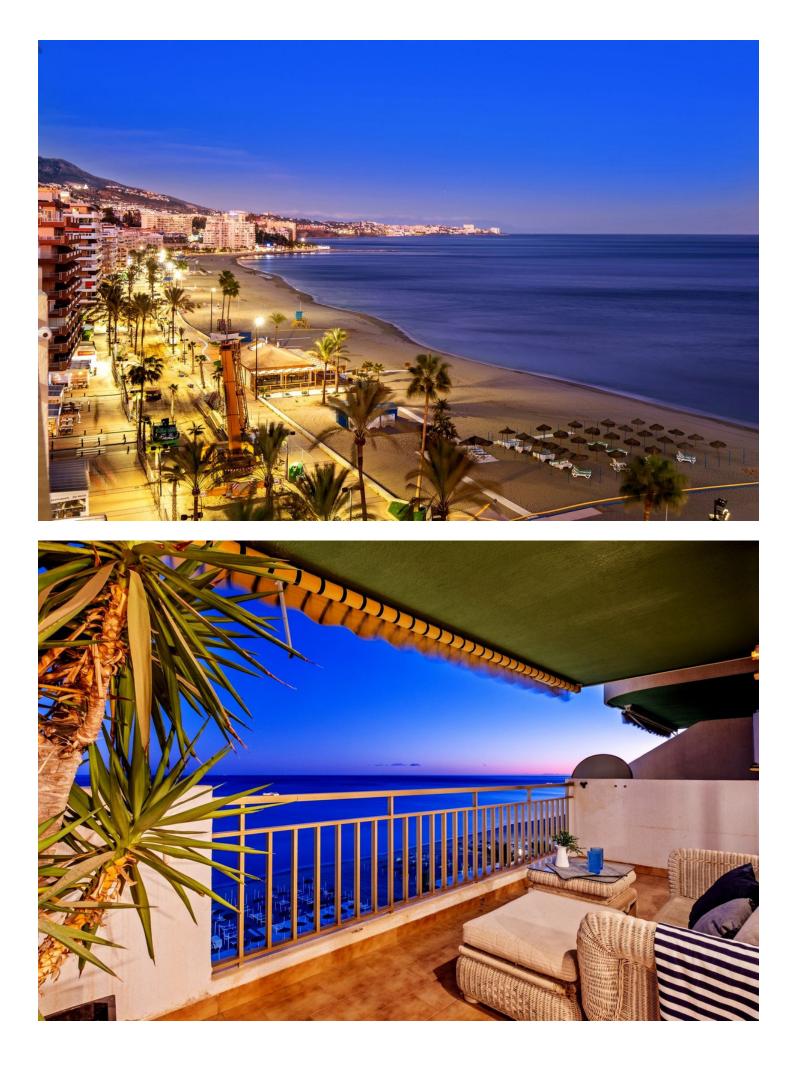

180 m2 3 3

Enjoy an exclusive lifestyle in this stunning apartment located on the beachfront in Fuengirola, offering unparalleled views of the Mediterranean Sea. This spacious apartment is the result of the combination of two properties, which gives it exceptional space and comfort. With direct access to the beach and located in one of the most sought-after areas of the Costa del Sol, it is ideal both for living and as an investment. The apartment features a large living and dining room, where you can enjoy a bright and welcoming atmosphere. The large windows allow natural light to fill the space throughout the day, while the partial sea views create a relaxing environment. It has three double bedrooms, all with ample space for wardrobes and equipped to ensure maximum comfort. Additionally, it includes three bathrooms, one of them en suite, with a practical and functional design. The furnished kitchen is a good size, equipped with essential appliances, and perfect for enjoying daily cooking in a comfortable and well-distributed space. The apartment also has two terraces, from which you can enjoy unbeatable views of the sea and the coast, ideal for relaxing outdoors or enjoying meals al fresco while taking in the scenery.

Setting Beachfront 🗸 Town 💙 Commercial Area Close To Shops 💙 Close To Sea Close To Town Close To Schools Views 🖌 Sea 🗸 Beach Panoramic Category 🔨 Bargain Beachfront 🖌 Holiday Homes 🔨 Investment

Features Covered Terrace Private Terrace Marble Flooring