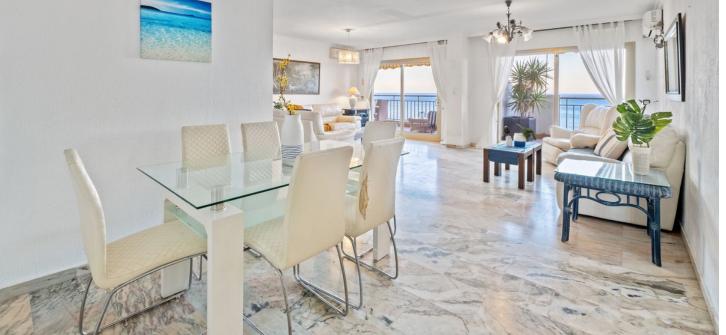

180 m2 3 3

Enjoy an exclusive lifestyle in this stunning apartment located on the beachfront in Fuengirola, offering unparalleled views of the Mediterranean Sea. This spacious apartment is the result of the combination of two properties, which gives it exceptional space and comfort. With direct access to the beach and located in one of the most sought-after areas of the Costa del Sol, it is ideal both for living and as an investment. The apartment features a large living and dining room, where you can enjoy a bright and welcoming atmosphere. The large windows allow natural light to fill the space throughout the day, while the partial sea views create a relaxing environment. It has three double bedrooms, all with ample space for wardrobes and equipped to ensure maximum comfort. Additionally, it includes three bathrooms, one of them en suite, with a practical and functional design. The furnished kitchen is a good size, equipped with essential appliances, and perfect for enjoying daily cooking in a comfortable and well-distributed space. The apartment also has two terraces, from which you can enjoy unbeatable views of the sea and the coast, ideal for relaxing outdoors or enjoying meals al fresco while taking in the scenery.