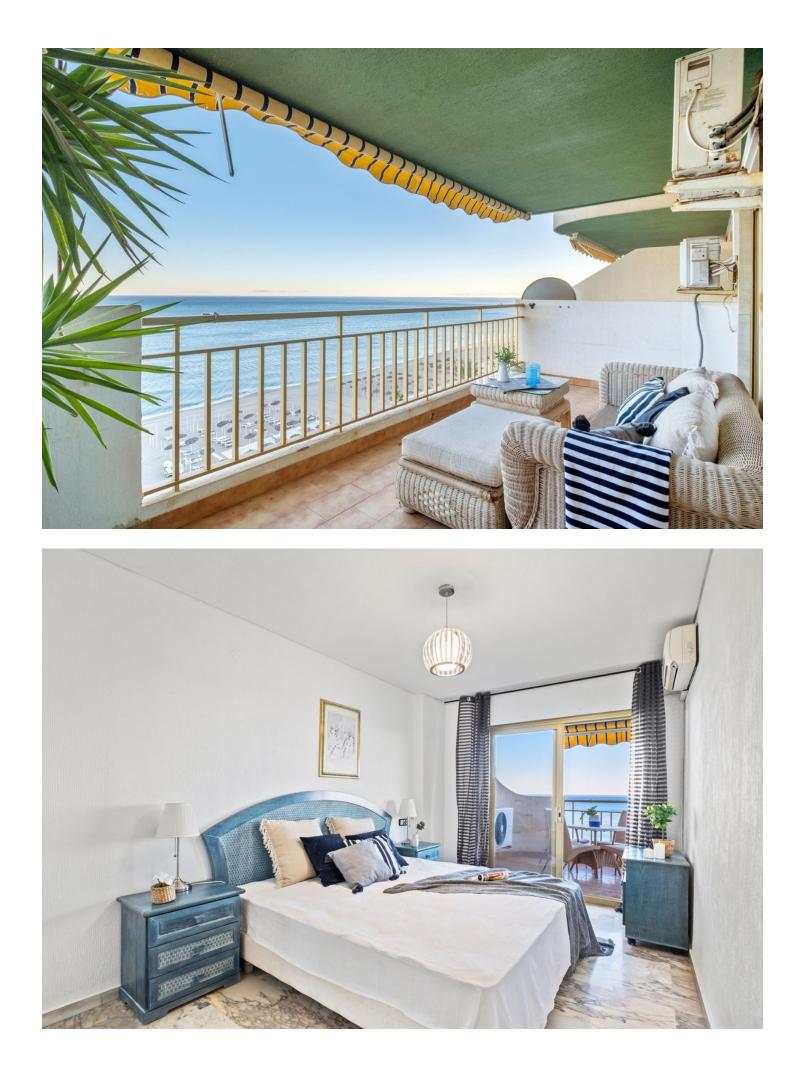

180 m2 3 3

Enjoy an exclusive lifestyle in this stunning apartment located on the beachfront in Fuengirola, offering unparalleled views of the Mediterranean Sea. This spacious apartment is the result of the combination of two properties, which gives it exceptional space and comfort. With direct access to the beach and located in one of the most sought-after areas of the Costa del Sol, it is ideal both for living and as an investment. The apartment features a large living and dining room, where you can enjoy a bright and welcoming atmosphere. The large windows allow natural light to fill the space throughout the day, while the partial sea views create a relaxing environment. It has three double bedrooms, all with ample space for wardrobes and equipped to ensure maximum comfort. Additionally, it includes three bathrooms, one of them en suite, with a practical and functional design. The furnished kitchen is a good size, equipped with essential appliances, and perfect for enjoying daily cooking in a comfortable and well-distributed space. The apartment also has two terraces, from which you can enjoy unbeatable views of the sea and the coast, ideal for relaxing outdoors or enjoying meals al fresco while taking in the scenery.