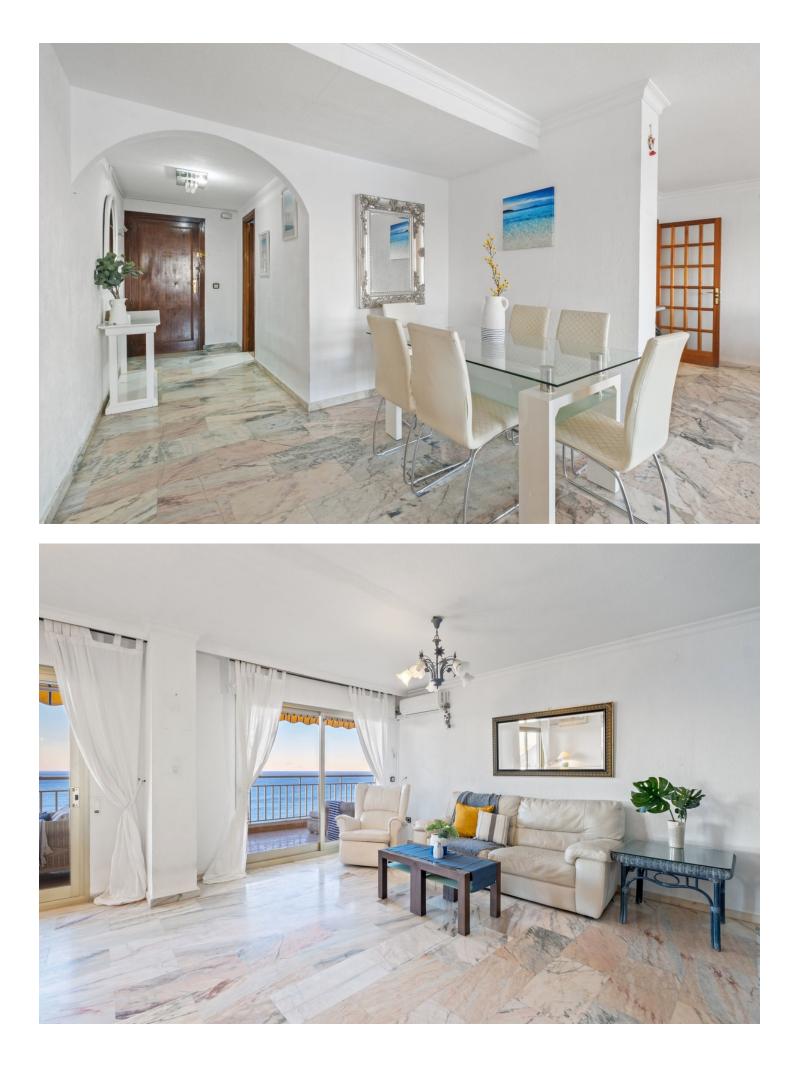

180 m2 3 3

Enjoy an exclusive lifestyle in this stunning apartment located on the beachfront in Fuengirola, offering unparalleled views of the Mediterranean Sea. This spacious apartment is the result of the combination of two properties, which gives it exceptional space and comfort. With direct access to the beach and located in one of the most sought-after areas of the Costa del Sol, it is ideal both for living and as an investment. The apartment features a large living and dining room, where you can enjoy a bright and welcoming atmosphere. The large windows allow natural light to fill the space throughout the day, while the partial sea views create a relaxing environment. It has three double bedrooms, all with ample space for wardrobes and equipped to ensure maximum comfort. Additionally, it includes three bathrooms, one of them en suite, with a practical and functional design. The furnished kitchen is a good size, equipped with essential appliances, and perfect for enjoying daily cooking in a comfortable and well-distributed space. The apartment also has two terraces, from which you can enjoy unbeatable views of the sea and the coast, ideal for relaxing outdoors or enjoying meals al fresco while taking in the scenery.