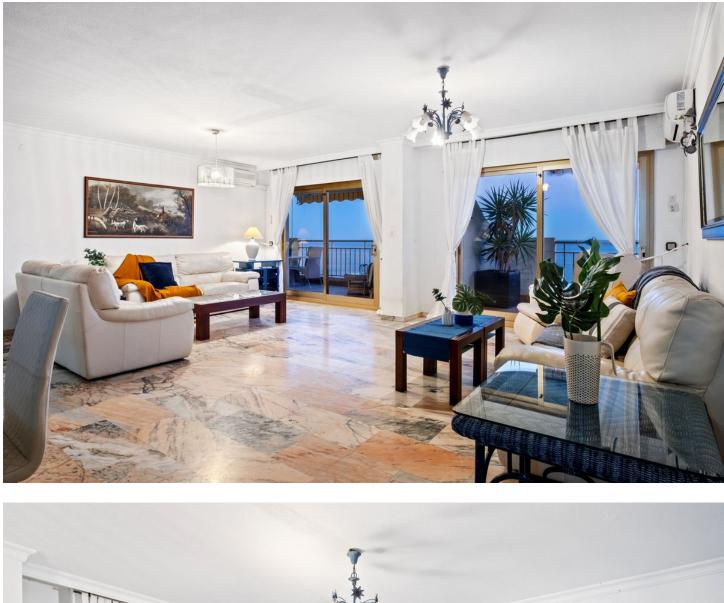

180 m2 3 3

Enjoy an exclusive lifestyle in this stunning apartment located on the beachfront in Fuengirola, offering unparalleled views of the Mediterranean Sea. This spacious apartment is the result of the combination of two properties, which gives it exceptional space and comfort. With direct access to the beach and located in one of the most sought-after areas of the Costa del Sol, it is ideal both for living and as an investment. The apartment features a large living and dining room, where you can enjoy a bright and welcoming atmosphere. The large windows allow natural light to fill the space throughout the day, while the partial sea views create a relaxing environment. It has three double bedrooms, all with ample space for wardrobes and equipped to ensure maximum comfort. Additionally, it includes three bathrooms, one of them en suite, with a practical and functional design. The furnished kitchen is a good size, equipped with essential appliances, and perfect for enjoying daily cooking in a comfortable and well-distributed space. The apartment also has two terraces, from which you can enjoy unbeatable views of the sea and the coast, ideal for relaxing outdoors or enjoying meals al fresco while taking in the scenery.