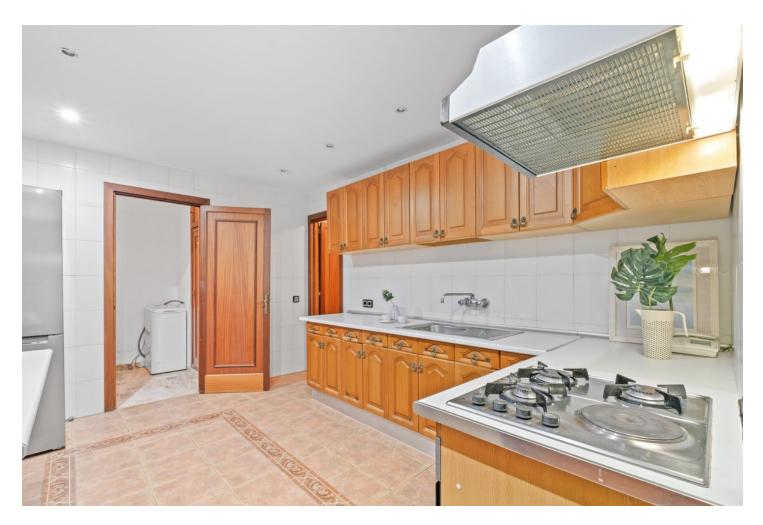

180 m2 3 3

Enjoy an exclusive lifestyle in this stunning apartment located on the beachfront in Fuengirola, offering unparalleled views of the Mediterranean Sea. This spacious apartment is the result of the combination of two properties, which gives it exceptional space and comfort. With direct access to the beach and located in one of the most sought-after areas of the Costa del Sol, it is ideal both for living and as an investment. The apartment features a large living and dining room, where you can enjoy a bright and welcoming atmosphere. The large windows allow natural light to fill the space throughout the day, while the partial sea views create a relaxing environment. It has three double bedrooms, all with ample space for wardrobes and equipped to ensure maximum comfort. Additionally, it includes three bathrooms, one of them en suite, with a practical and functional design. The furnished kitchen is a good size, equipped with essential appliances, and perfect for enjoying daily cooking in a comfortable and well-distributed space. The apartment also has two terraces, from which you can enjoy unbeatable views of the sea and the coast, ideal for relaxing outdoors or enjoying meals al fresco while taking in the scenery.

Orientation

South

Condition 🖌 Good

**Climate Control** 🖌 Air Conditionina Hot A/C

Kitchen Fully Fitted Utilities Electricity

- 🗸 Resale