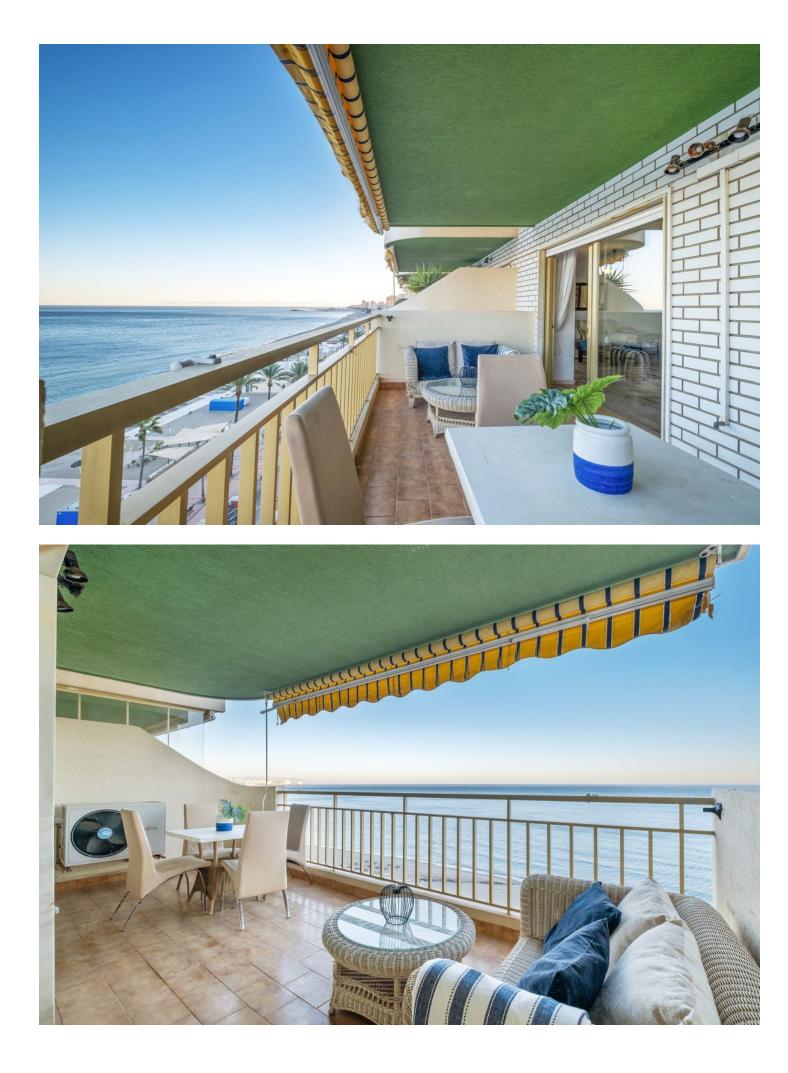

180 m2 3 3

Enjoy an exclusive lifestyle in this stunning apartment located on the beachfront in Fuengirola, offering unparalleled views of the Mediterranean Sea. This spacious apartment is the result of the combination of two properties, which gives it exceptional space and comfort. With direct access to the beach and located in one of the most sought-after areas of the Costa del Sol, it is ideal both for living and as an investment. The apartment features a large living and dining room, where you can enjoy a bright and welcoming atmosphere. The large windows allow natural light to fill the space throughout the day, while the partial sea views create a relaxing environment. It has three double bedrooms, all with ample space for wardrobes and equipped to ensure maximum comfort. Additionally, it includes three bathrooms, one of them en suite, with a practical and functional design. The furnished kitchen is a good size, equipped with essential appliances, and perfect for enjoying daily cooking in a comfortable and well-distributed space. The apartment also has two terraces, from which you can enjoy unbeatable views of the sea and the coast, ideal for relaxing outdoors or enjoying meals al fresco while taking in the scenery.