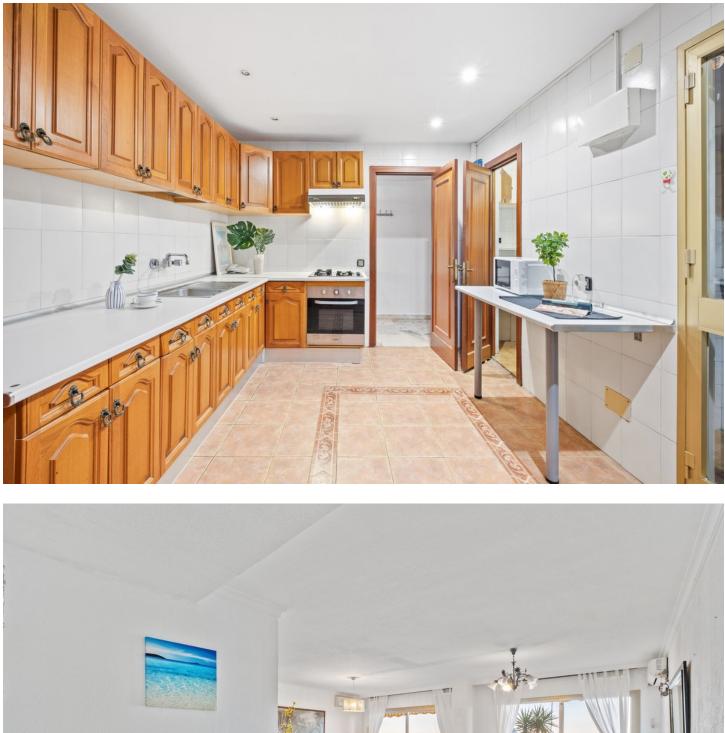

180 m2 3 3

Enjoy an exclusive lifestyle in this stunning apartment located on the beachfront in Fuengirola, offering unparalleled views of the Mediterranean Sea. This spacious apartment is the result of the combination of two properties, which gives it exceptional space and comfort. With direct access to the beach and located in one of the most sought-after areas of the Costa del Sol, it is ideal both for living and as an investment. The apartment features a large living and dining room, where you can enjoy a bright and welcoming atmosphere. The large windows allow natural light to fill the space throughout the day, while the partial sea views create a relaxing environment. It has three double bedrooms, all with ample space for wardrobes and equipped to ensure maximum comfort. Additionally, it includes three bathrooms, one of them en suite, with a practical and functional design. The furnished kitchen is a good size, equipped with essential appliances, and perfect for enjoying daily cooking in a comfortable and well-distributed space. The apartment also has two terraces, from which you can enjoy unbeatable views of the sea and the coast, ideal for relaxing outdoors or enjoying meals al fresco while taking in the scenery.

Orientation

South

Condition 🖌 Good

**Climate Control** 🖌 Air Conditionina Hot A/C

Kitchen Fully Fitted Utilities Electricity

- 🗸 Resale