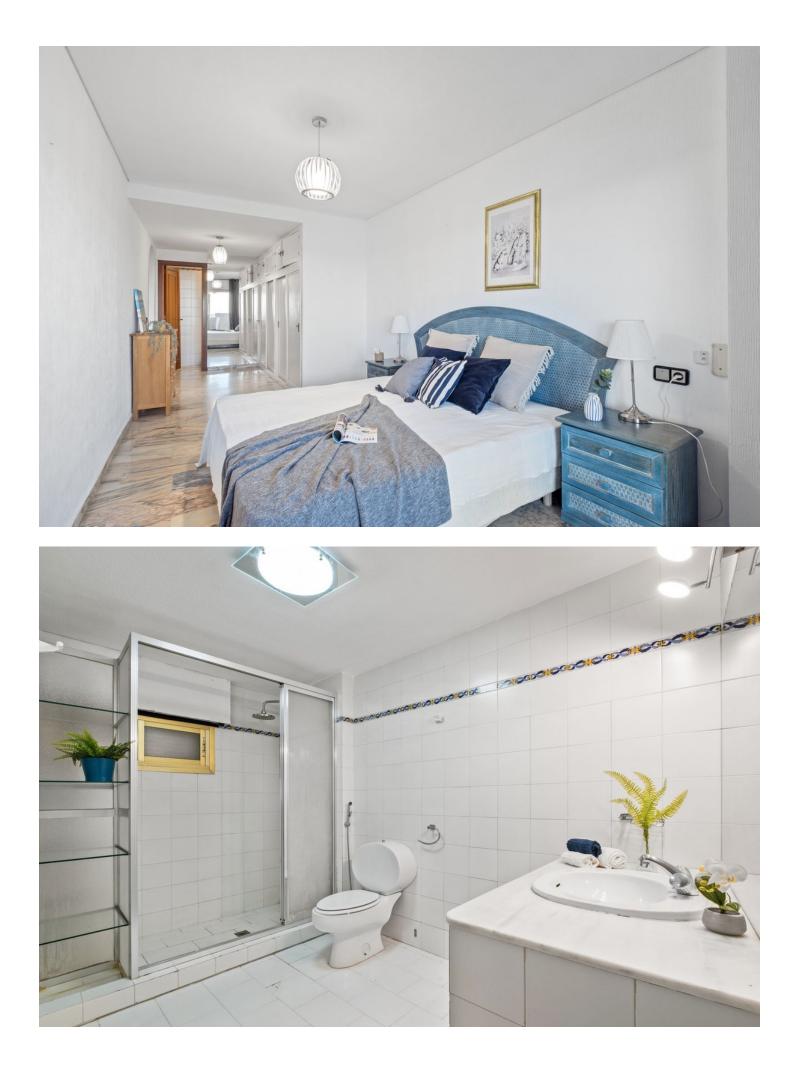

180 m2 3 3

Enjoy an exclusive lifestyle in this stunning apartment located on the beachfront in Fuengirola, offering unparalleled views of the Mediterranean Sea. This spacious apartment is the result of the combination of two properties, which gives it exceptional space and comfort. With direct access to the beach and located in one of the most sought-after areas of the Costa del Sol, it is ideal both for living and as an investment. The apartment features a large living and dining room, where you can enjoy a bright and welcoming atmosphere. The large windows allow natural light to fill the space throughout the day, while the partial sea views create a relaxing environment. It has three double bedrooms, all with ample space for wardrobes and equipped to ensure maximum comfort. Additionally, it includes three bathrooms, one of them en suite, with a practical and functional design. The furnished kitchen is a good size, equipped with essential appliances, and perfect for enjoying daily cooking in a comfortable and well-distributed space. The apartment also has two terraces, from which you can enjoy unbeatable views of the sea and the coast, ideal for relaxing outdoors or enjoying meals al fresco while taking in the scenery.