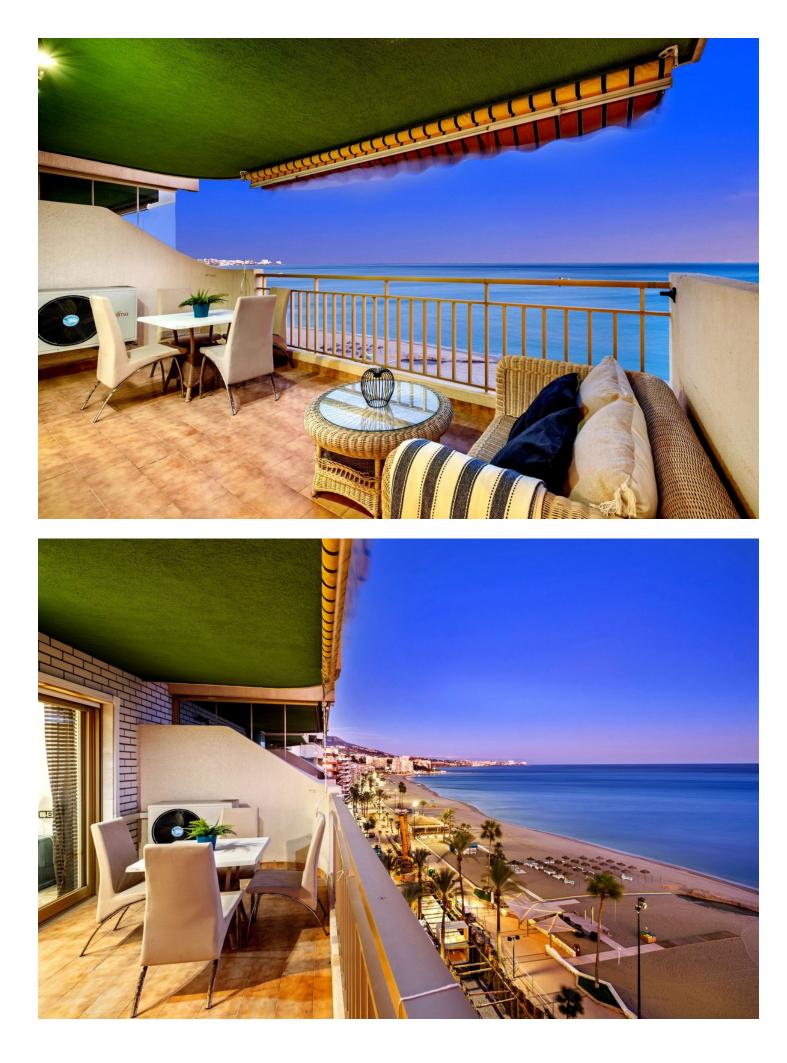

180 m2 3 3

Enjoy an exclusive lifestyle in this stunning apartment located on the beachfront in Fuengirola, offering unparalleled views of the Mediterranean Sea. This spacious apartment is the result of the combination of two properties, which gives it exceptional space and comfort. With direct access to the beach and located in one of the most sought-after areas of the Costa del Sol, it is ideal both for living and as an investment. The apartment features a large living and dining room, where you can enjoy a bright and welcoming atmosphere. The large windows allow natural light to fill the space throughout the day, while the partial sea views create a relaxing environment. It has three double bedrooms, all with ample space for wardrobes and equipped to ensure maximum comfort. Additionally, it includes three bathrooms, one of them en suite, with a practical and functional design. The furnished kitchen is a good size, equipped with essential appliances, and perfect for enjoying daily cooking in a comfortable and well-distributed space. The apartment also has two terraces, from which you can enjoy unbeatable views of the sea and the coast, ideal for relaxing outdoors or enjoying meals al fresco while taking in the scenery.