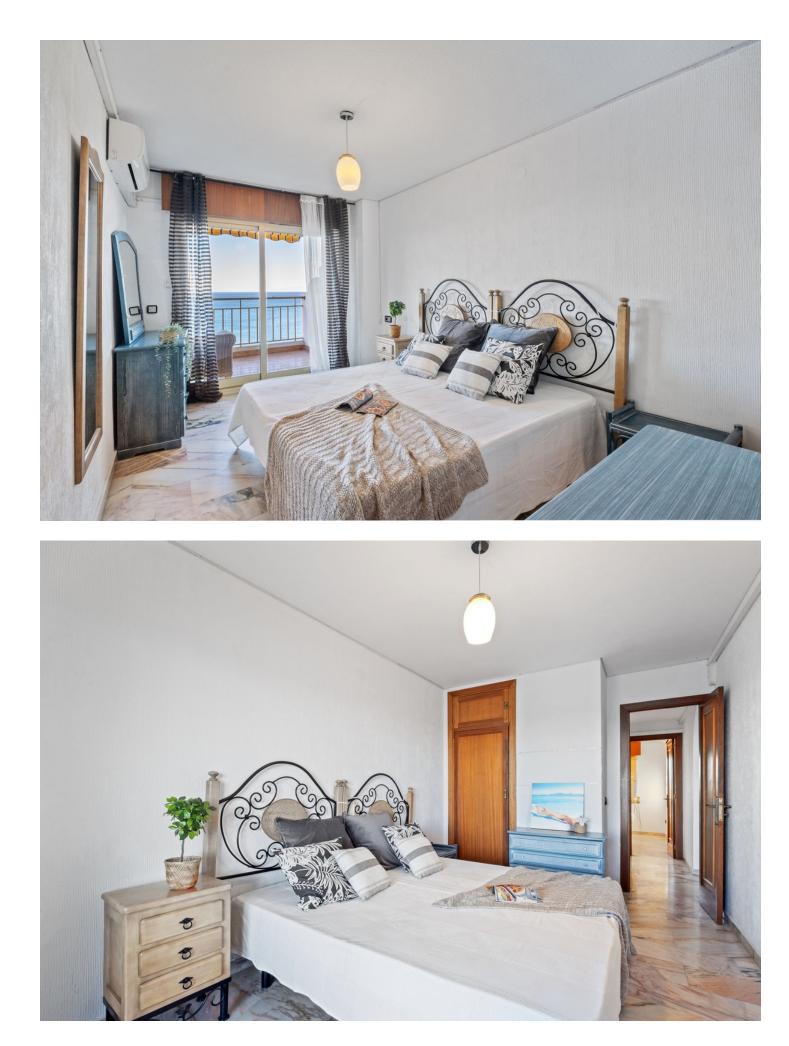

180 m2 3 3

Enjoy an exclusive lifestyle in this stunning apartment located on the beachfront in Fuengirola, offering unparalleled views of the Mediterranean Sea. This spacious apartment is the result of the combination of two properties, which gives it exceptional space and comfort. With direct access to the beach and located in one of the most sought-after areas of the Costa del Sol, it is ideal both for living and as an investment. The apartment features a large living and dining room, where you can enjoy a bright and welcoming atmosphere. The large windows allow natural light to fill the space throughout the day, while the partial sea views create a relaxing environment. It has three double bedrooms, all with ample space for wardrobes and equipped to ensure maximum comfort. Additionally, it includes three bathrooms, one of them en suite, with a practical and functional design. The furnished kitchen is a good size, equipped with essential appliances, and perfect for enjoying daily cooking in a comfortable and well-distributed space. The apartment also has two terraces, from which you can enjoy unbeatable views of the sea and the coast, ideal for relaxing outdoors or enjoying meals al fresco while taking in the scenery.