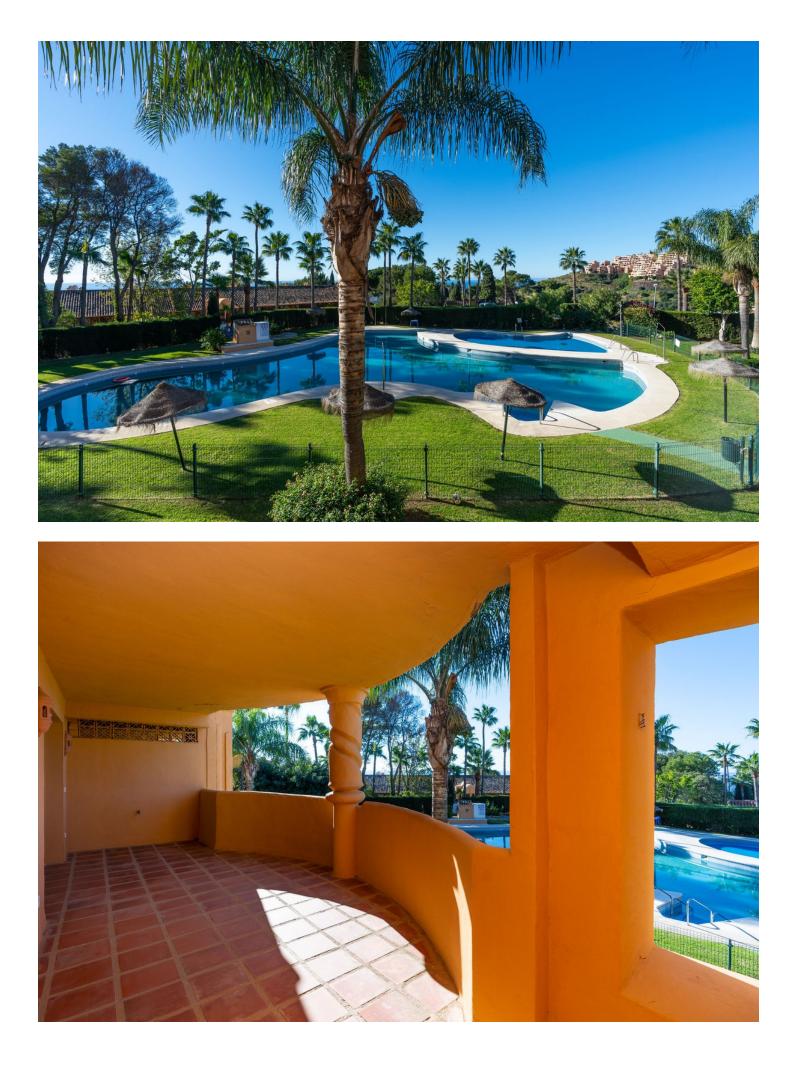

Great opportunity in El Porton with sea views and overlooking the communal pool. The property offers two good size bedrooms, large shower room and en suite bathroom. The kitchen open up into the living/dining room, where you can find a nice fireplace and a large terrace area. The location of Calahonda, where the complex is located, is ideal for thoroughly exploring the entire Costa del Sol without having to leave anything unvisited. The beach is only a few kilometres away, so it is easy to get there by car. The city centre of Malaga is approximately 45 km away and is highly recommended for a visit. Calahonda offers everything, 9 hole Golf course, Sport centres, tennis clubs, 3 commercial areas with shops, bars and restaurants.

| Setting<br>Close To Golf<br>Close To Shops<br>Close To Sea<br>Close To Schools | Orientation<br>South West      | <b>Condition</b><br>Fair                                                                                       | Pool<br>✓ Communal      |
|--------------------------------------------------------------------------------|--------------------------------|----------------------------------------------------------------------------------------------------------------|-------------------------|
| Climate Control<br>Air Conditioning<br>Fireplace                               | Views<br>Sea<br>Garden<br>Pool | Features<br>Covered Terrace<br>Lift<br>Fitted Wardrobes<br>Utility Room<br>Ensuite Bathroom<br>Marble Flooring | Furniture<br>✓ Optional |
| Kitchen<br>Fully Fitted                                                        | Garden<br>✓ Communal           | Security Gated Complex                                                                                         | Parking<br>Communal     |
| Utilities<br>Electricity                                                       | Category<br>Resale             |                                                                                                                |                         |