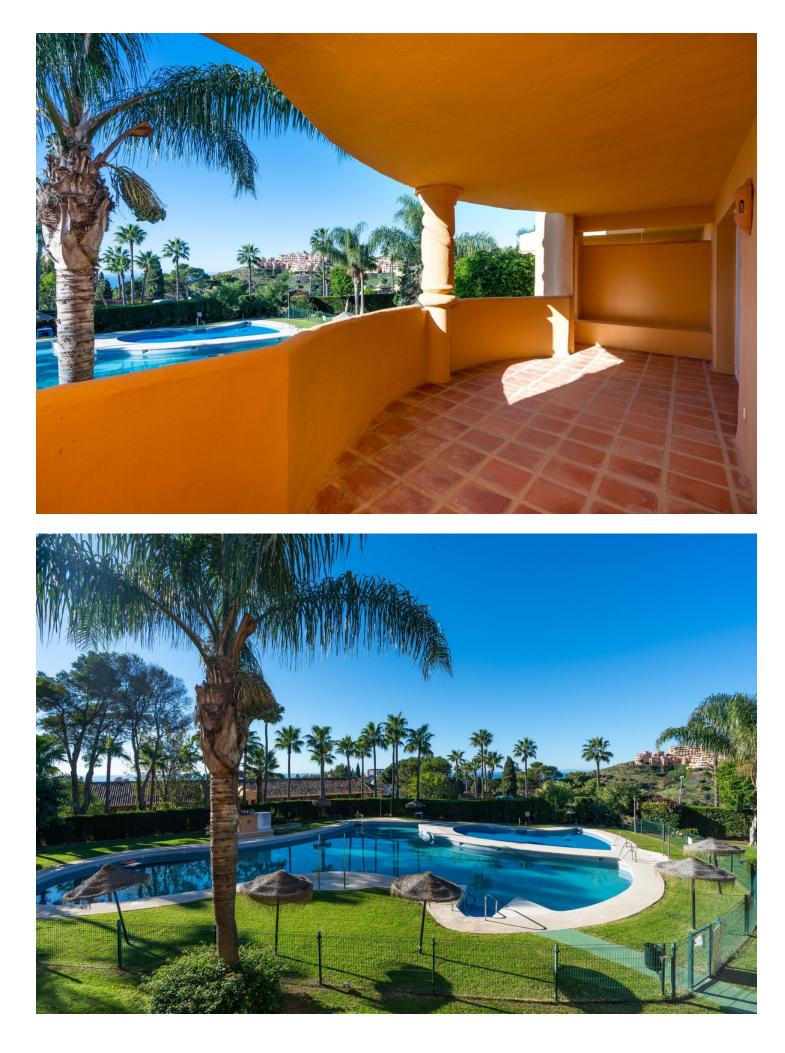

Great opportunity in El Porton with sea views and overlooking the communal pool. The property offers two good size bedrooms, large shower room and en suite bathroom. The kitchen open up into the living/dining room, where you can find a nice fireplace and a large terrace area. The location of Calahonda, where the complex is located, is ideal for thoroughly exploring the entire Costa del Sol without having to leave anything unvisited. The beach is only a few kilometres away, so it is easy to get there by car. The city centre of Malaga is approximately 45 km away and is highly recommended for a visit. Calahonda offers everything, 9 hole Golf course, Sport centres, tennis clubs, 3 commercial areas with shops, bars and restaurants.

| Setting<br>Close To Golf<br>Close To Shops<br>Close To Sea<br>Close To Schools | Orientation<br>South West      | <b>Condition</b><br>Fair                                                                                       | Pool<br>✓ Communal      |
|--------------------------------------------------------------------------------|--------------------------------|----------------------------------------------------------------------------------------------------------------|-------------------------|
| Climate Control<br>Air Conditioning<br>Fireplace                               | Views<br>Sea<br>Garden<br>Pool | Features<br>Covered Terrace<br>Lift<br>Fitted Wardrobes<br>Utility Room<br>Ensuite Bathroom<br>Marble Flooring | Furniture<br>✓ Optional |
| Kitchen<br>Fully Fitted                                                        | Garden<br>✓ Communal           | Security Gated Complex                                                                                         | Parking<br>Communal     |
| Utilities<br>Electricity                                                       | Category<br>Resale             |                                                                                                                |                         |