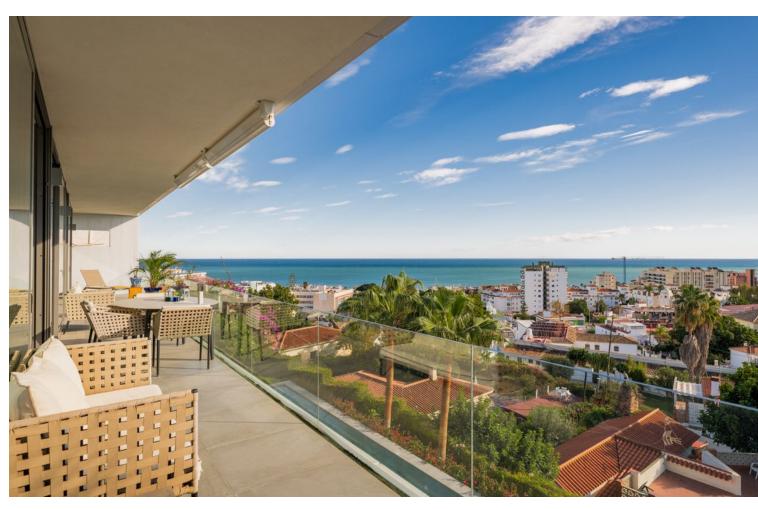

## Sales - House - Torremolinos 1.800.000€

www.mibgroup.es +34 662 58 96 58 info@mibgroup.es IBI: 1,770 EUR / year Rubbish: 500 EUR / year

3

3.5

209 m<sup>2</sup>

532 m2

Just a few minutes from the beach, the town center, and all sorts of amenities—including a train stop that takes you to the airport in less than 20 minutes—this villa is located in the highly desirable area of Montemar. Completed in 2019, this property has stood out ever since due to its cutting-edge design, which remains unique in the area to this day. Without delving too much into technical details, we would like to highlight that sustainability has been a key consideration in the design of this home: it features photovoltaic solar panels, a reinforced concrete and glass façade that provides top-level insulation, a low-water-consumption garden, and a south-facing position that ensures optimal thermal comfort. As we approach the property through the impressive entrance door, we are greeted by the expansive open-plan living area, with floor-to-ceiling and wall-to-wall windows offering unparalleled panoramic sea views. The extra-high ceilings further enhance the sense of space and brightness. On this level, we find the main bedroom with a dressing area and en-suite bathroom. Next to the kitchen is a guest toilet and a laundry-pantry room with direct access to the parking area. As an added feature, underfloor heating is installed on this level of the house. The staircase, featuring a skylight and glass railing, leads down to the pool level. Here, we have a second living area with a kitchen, as well as two guest bedrooms, both with en-suite bathrooms. Outside, you will find the beautiful, wide swimming pool with sea views, accompanied by a large covered terrace and a garden—perfect for enjoying every season of the year. We highly encourage you to visit this unique villa, which is not only an ideal home for couples and families but also an excellent investment, as it comes with a tourist license.