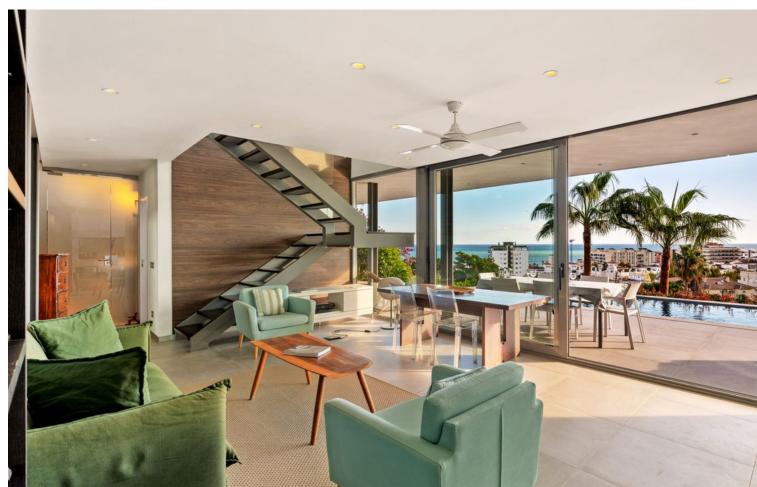

## Sales - House - Torremolinos 1.800.000€

www.mibgroup.es +34 662 58 96 58 info@mibgroup.es IBI: 1,770 EUR / year Rubbish: 500 EUR / year

3

3.5

209 m<sup>2</sup>

532 m2

Just a few minutes from the beach, the town center, and all sorts of amenities—including a train stop that takes you to the airport in less than 20 minutes—this villa is located in the highly desirable area of Montemar. Completed in 2019, this property has stood out ever since due to its cutting-edge design, which remains unique in the area to this day. Without delving too much into technical details, we would like to highlight that sustainability has been a key consideration in the design of this home: it features photovoltaic solar panels, a reinforced concrete and glass façade that provides top-level insulation, a low-water-consumption garden, and a south-facing position that ensures optimal thermal comfort. As we approach the property through the impressive entrance door, we are greeted by the expansive open-plan living area, with floor-to-ceiling and wall-to-wall windows offering unparalleled panoramic sea views. The extra-high ceilings further enhance the sense of space and brightness. On this level, we find the main bedroom with a dressing area and en-suite bathroom. Next to the kitchen is a guest toilet and a laundry-pantry room with direct access to the parking area. As an added feature, underfloor heating is installed on this level of the house. The staircase, featuring a skylight and glass railing, leads down to the pool level. Here, we have a second living area with a kitchen, as well as two guest bedrooms, both with en-suite bathrooms. Outside, you will find the beautiful, wide swimming pool with sea views, accompanied by a large covered terrace and a garden—perfect for enjoying every season of the year. We highly encourage you to visit this unique villa, which is not only an ideal home for couples and families but also an excellent investment, as it comes with a tourist license.