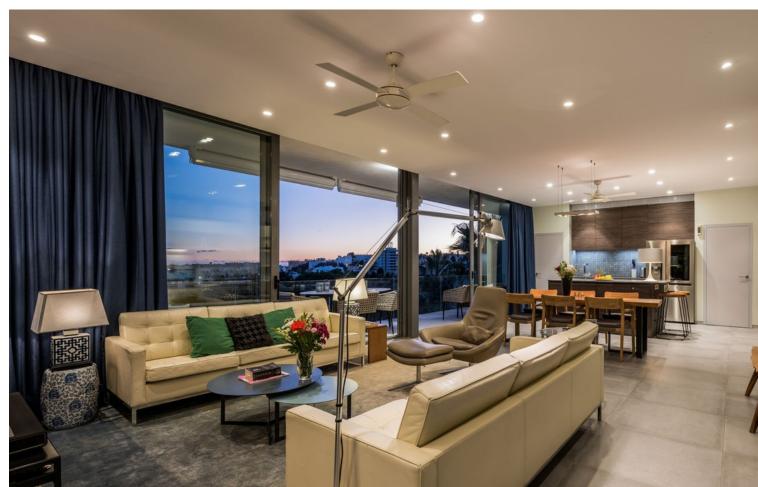

## Sales - House - Torremolinos 1.800.000€

www.mibgroup.es +34 662 58 96 58 info@mibgroup.es IBI: 1,770 EUR / year Rubbish: 500 EUR / year

3

3.5

209 m<sup>2</sup>

532 m2

Just a few minutes from the beach, the town center, and all sorts of amenities—including a train stop that takes you to the airport in less than 20 minutes—this villa is located in the highly desirable area of Montemar. Completed in 2019, this property has stood out ever since due to its cutting-edge design, which remains unique in the area to this day. Without delving too much into technical details, we would like to highlight that sustainability has been a key consideration in the design of this home: it features photovoltaic solar panels, a reinforced concrete and glass façade that provides top-level insulation, a low-water-consumption garden, and a south-facing position that ensures optimal thermal comfort. As we approach the property through the impressive entrance door, we are greeted by the expansive open-plan living area, with floor-to-ceiling and wall-to-wall windows offering unparalleled panoramic sea views. The extra-high ceilings further enhance the sense of space and brightness. On this level, we find the main bedroom with a dressing area and en-suite bathroom. Next to the kitchen is a guest toilet and a laundry-pantry room with direct access to the parking area. As an added feature, underfloor heating is installed on this level of the house. The staircase, featuring a skylight and glass railing, leads down to the pool level. Here, we have a second living area with a kitchen, as well as two guest bedrooms, both with en-suite bathrooms. Outside, you will find the beautiful, wide swimming pool with sea views, accompanied by a large covered terrace and a garden—perfect for enjoying every season of the year. We highly encourage you to visit this unique villa, which is not only an ideal home for couples and families but also an excellent investment, as it comes with a tourist license.