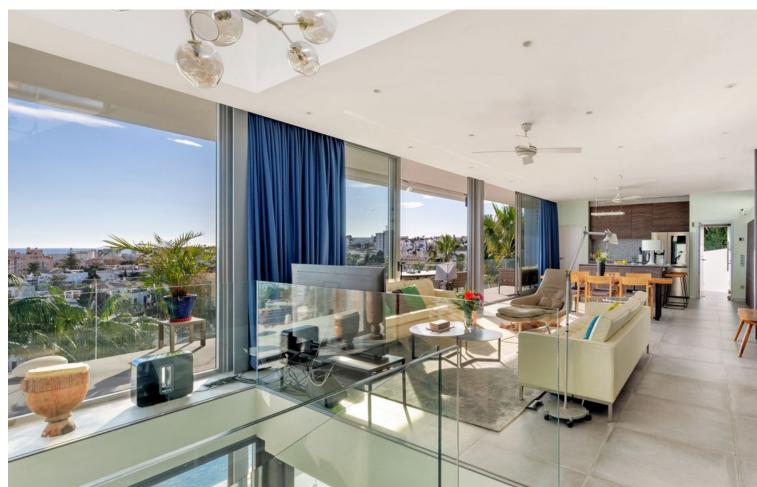

## Sales - House - Torremolinos 1.800.000€

www.mibgroup.es +34 662 58 96 58 info@mibgroup.es IBI: 1,770 EUR / year Rubbish: 500 EUR / year

3

3.5

209 m<sup>2</sup>

532 m2

Just a few minutes from the beach, the town center, and all sorts of amenities—including a train stop that takes you to the airport in less than 20 minutes—this villa is located in the highly desirable area of Montemar. Completed in 2019, this property has stood out ever since due to its cutting-edge design, which remains unique in the area to this day. Without delving too much into technical details, we would like to highlight that sustainability has been a key consideration in the design of this home: it features photovoltaic solar panels, a reinforced concrete and glass façade that provides top-level insulation, a low-water-consumption garden, and a south-facing position that ensures optimal thermal comfort. As we approach the property through the impressive entrance door, we are greeted by the expansive open-plan living area, with floor-to-ceiling and wall-to-wall windows offering unparalleled panoramic sea views. The extra-high ceilings further enhance the sense of space and brightness. On this level, we find the main bedroom with a dressing area and en-suite bathroom. Next to the kitchen is a guest toilet and a laundry-pantry room with direct access to the parking area. As an added feature, underfloor heating is installed on this level of the house. The staircase, featuring a skylight and glass railing, leads down to the pool level. Here, we have a second living area with a kitchen, as well as two guest bedrooms, both with en-suite bathrooms. Outside, you will find the beautiful, wide swimming pool with sea views, accompanied by a large covered terrace and a garden—perfect for enjoying every season of the year. We highly encourage you to visit this unique villa, which is not only an ideal home for couples and families but also an excellent investment, as it comes with a tourist license.