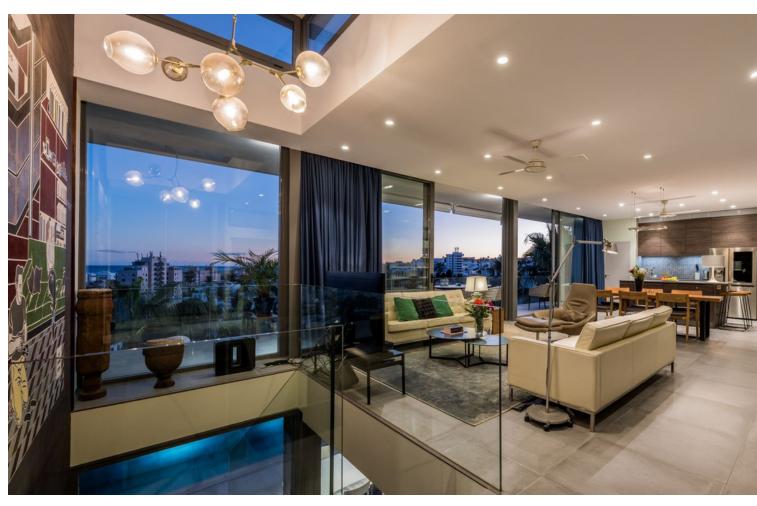

## Sales - House - Torremolinos 1.800.000€

www.mibgroup.es +34 662 58 96 58 info@mibgroup.es IBI: 1,770 EUR / year Rubbish: 500 EUR / year

3

3.5

209 m<sup>2</sup>

532 m2

Just a few minutes from the beach, the town center, and all sorts of amenities—including a train stop that takes you to the airport in less than 20 minutes—this villa is located in the highly desirable area of Montemar. Completed in 2019, this property has stood out ever since due to its cutting-edge design, which remains unique in the area to this day. Without delving too much into technical details, we would like to highlight that sustainability has been a key consideration in the design of this home: it features photovoltaic solar panels, a reinforced concrete and glass façade that provides top-level insulation, a low-water-consumption garden, and a south-facing position that ensures optimal thermal comfort. As we approach the property through the impressive entrance door, we are greeted by the expansive open-plan living area, with floor-to-ceiling and wall-to-wall windows offering unparalleled panoramic sea views. The extra-high ceilings further enhance the sense of space and brightness. On this level, we find the main bedroom with a dressing area and en-suite bathroom. Next to the kitchen is a guest toilet and a laundry-pantry room with direct access to the parking area. As an added feature, underfloor heating is installed on this level of the house. The staircase, featuring a skylight and glass railing, leads down to the pool level. Here, we have a second living area with a kitchen, as well as two guest bedrooms, both with en-suite bathrooms. Outside, you will find the beautiful, wide swimming pool with sea views, accompanied by a large covered terrace and a garden—perfect for enjoying every season of the year. We highly encourage you to visit this unique villa, which is not only an ideal home for couples and families but also an excellent investment, as it comes with a tourist license.