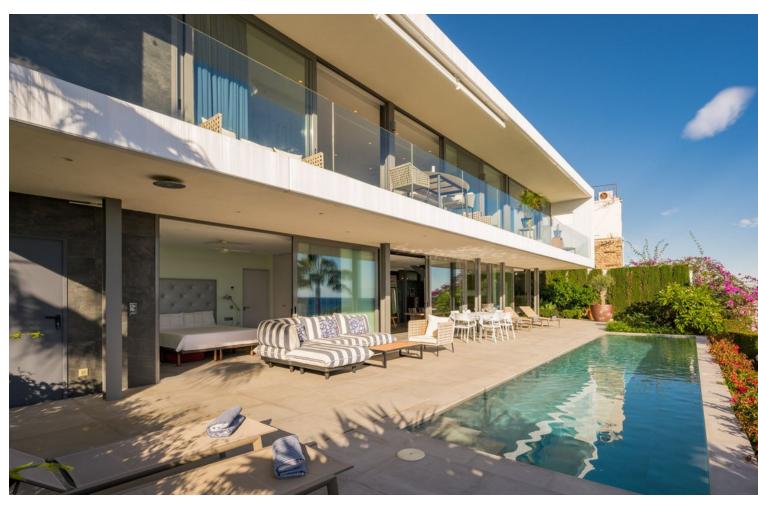

## Sales - House - Torremolinos 1.800.000€

www.mibgroup.es +34 662 58 96 58 info@mibgroup.es IBI: 1,770 EUR / year Rubbish: 500 EUR / year

3

3.5

209 m<sup>2</sup>

532 m2

Just a few minutes from the beach, the town center, and all sorts of amenities—including a train stop that takes you to the airport in less than 20 minutes—this villa is located in the highly desirable area of Montemar. Completed in 2019, this property has stood out ever since due to its cutting-edge design, which remains unique in the area to this day. Without delving too much into technical details, we would like to highlight that sustainability has been a key consideration in the design of this home: it features photovoltaic solar panels, a reinforced concrete and glass façade that provides top-level insulation, a low-water-consumption garden, and a south-facing position that ensures optimal thermal comfort. As we approach the property through the impressive entrance door, we are greeted by the expansive open-plan living area, with floor-to-ceiling and wall-to-wall windows offering unparalleled panoramic sea views. The extra-high ceilings further enhance the sense of space and brightness. On this level, we find the main bedroom with a dressing area and en-suite bathroom. Next to the kitchen is a guest toilet and a laundry-pantry room with direct access to the parking area. As an added feature, underfloor heating is installed on this level of the house. The staircase, featuring a skylight and glass railing, leads down to the pool level. Here, we have a second living area with a kitchen, as well as two guest bedrooms, both with en-suite bathrooms. Outside, you will find the beautiful, wide swimming pool with sea views, accompanied by a large covered terrace and a garden—perfect for enjoying every season of the year. We highly encourage you to visit this unique villa, which is not only an ideal home for couples and families but also an excellent investment, as it comes with a tourist license.