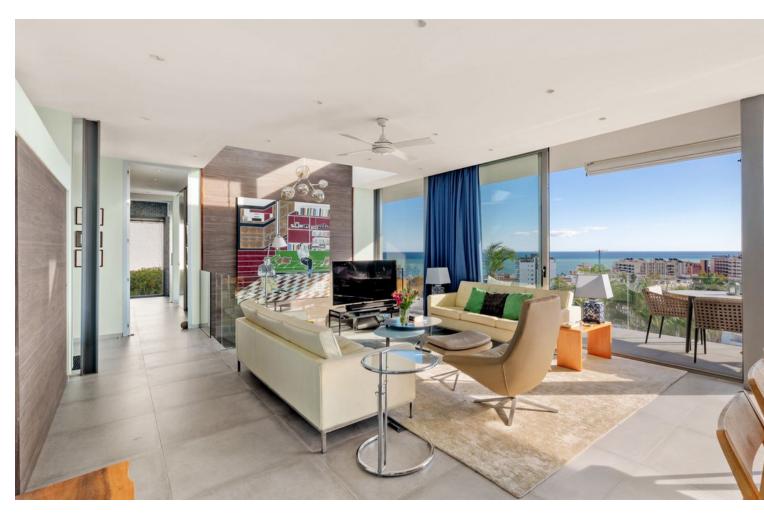

## Sales - House - Torremolinos 1.800.000€

www.mibgroup.es +34 662 58 96 58 info@mibgroup.es IBI: 1,770 EUR / year Rubbish: 500 EUR / year

3

3.5

209 m<sup>2</sup>

532 m2

Just a few minutes from the beach, the town center, and all sorts of amenities—including a train stop that takes you to the airport in less than 20 minutes—this villa is located in the highly desirable area of Montemar. Completed in 2019, this property has stood out ever since due to its cutting-edge design, which remains unique in the area to this day. Without delving too much into technical details, we would like to highlight that sustainability has been a key consideration in the design of this home: it features photovoltaic solar panels, a reinforced concrete and glass façade that provides top-level insulation, a low-water-consumption garden, and a south-facing position that ensures optimal thermal comfort. As we approach the property through the impressive entrance door, we are greeted by the expansive open-plan living area, with floor-to-ceiling and wall-to-wall windows offering unparalleled panoramic sea views. The extra-high ceilings further enhance the sense of space and brightness. On this level, we find the main bedroom with a dressing area and en-suite bathroom. Next to the kitchen is a guest toilet and a laundry-pantry room with direct access to the parking area. As an added feature, underfloor heating is installed on this level of the house. The staircase, featuring a skylight and glass railing, leads down to the pool level. Here, we have a second living area with a kitchen, as well as two guest bedrooms, both with en-suite bathrooms. Outside, you will find the beautiful, wide swimming pool with sea views, accompanied by a large covered terrace and a garden—perfect for enjoying every season of the year. We highly encourage you to visit this unique villa, which is not only an ideal home for couples and families but also an excellent investment, as it comes with a tourist license.