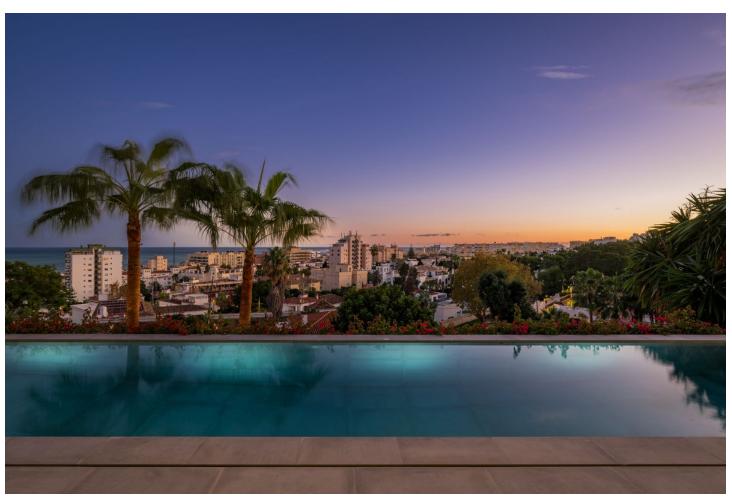

## Sales - House - Torremolinos 1.800.000€

www.mibgroup.es +34 662 58 96 58 info@mibgroup.es IBI: 1,770 EUR / year Rubbish: 500 EUR / year

3

3.5

209 m<sup>2</sup>

532 m2

Just a few minutes from the beach, the town center, and all sorts of amenities—including a train stop that takes you to the airport in less than 20 minutes—this villa is located in the highly desirable area of Montemar. Completed in 2019, this property has stood out ever since due to its cutting-edge design, which remains unique in the area to this day. Without delving too much into technical details, we would like to highlight that sustainability has been a key consideration in the design of this home: it features photovoltaic solar panels, a reinforced concrete and glass façade that provides top-level insulation, a low-water-consumption garden, and a south-facing position that ensures optimal thermal comfort. As we approach the property through the impressive entrance door, we are greeted by the expansive open-plan living area, with floor-to-ceiling and wall-to-wall windows offering unparalleled panoramic sea views. The extra-high ceilings further enhance the sense of space and brightness. On this level, we find the main bedroom with a dressing area and en-suite bathroom. Next to the kitchen is a guest toilet and a laundry-pantry room with direct access to the parking area. As an added feature, underfloor heating is installed on this level of the house. The staircase, featuring a skylight and glass railing, leads down to the pool level. Here, we have a second living area with a kitchen, as well as two guest bedrooms, both with en-suite bathrooms. Outside, you will find the beautiful, wide swimming pool with sea views, accompanied by a large covered terrace and a garden—perfect for enjoying every season of the year. We highly encourage you to visit this unique villa, which is not only an ideal home for couples and families but also an excellent investment, as it comes with a tourist license.