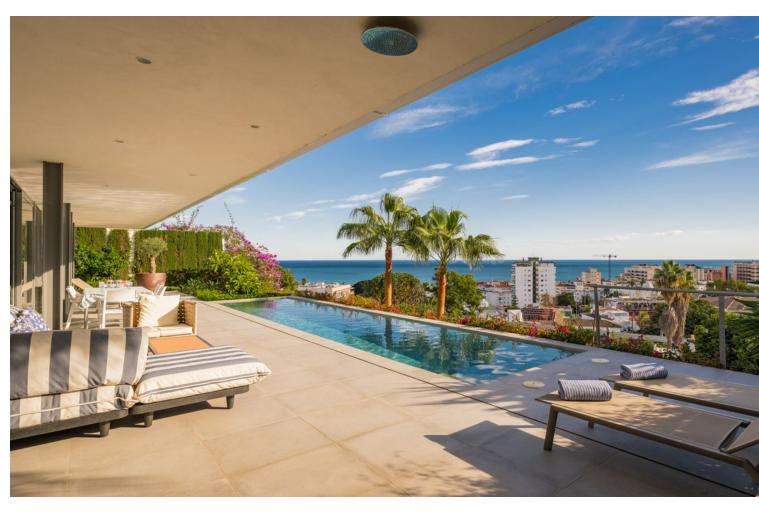

## Sales - House - Torremolinos 1.800.000€

www.mibgroup.es +34 662 58 96 58 info@mibgroup.es IBI: 1,770 EUR / year Rubbish: 500 EUR / year

3

3.5

209 m<sup>2</sup>

532 m2

Just a few minutes from the beach, the town center, and all sorts of amenities—including a train stop that takes you to the airport in less than 20 minutes—this villa is located in the highly desirable area of Montemar. Completed in 2019, this property has stood out ever since due to its cutting-edge design, which remains unique in the area to this day. Without delving too much into technical details, we would like to highlight that sustainability has been a key consideration in the design of this home: it features photovoltaic solar panels, a reinforced concrete and glass façade that provides top-level insulation, a low-water-consumption garden, and a south-facing position that ensures optimal thermal comfort. As we approach the property through the impressive entrance door, we are greeted by the expansive open-plan living area, with floor-to-ceiling and wall-to-wall windows offering unparalleled panoramic sea views. The extra-high ceilings further enhance the sense of space and brightness. On this level, we find the main bedroom with a dressing area and en-suite bathroom. Next to the kitchen is a guest toilet and a laundry-pantry room with direct access to the parking area. As an added feature, underfloor heating is installed on this level of the house. The staircase, featuring a skylight and glass railing, leads down to the pool level. Here, we have a second living area with a kitchen, as well as two guest bedrooms, both with en-suite bathrooms. Outside, you will find the beautiful, wide swimming pool with sea views, accompanied by a large covered terrace and a garden—perfect for enjoying every season of the year. We highly encourage you to visit this unique villa, which is not only an ideal home for couples and families but also an excellent investment, as it comes with a tourist license.