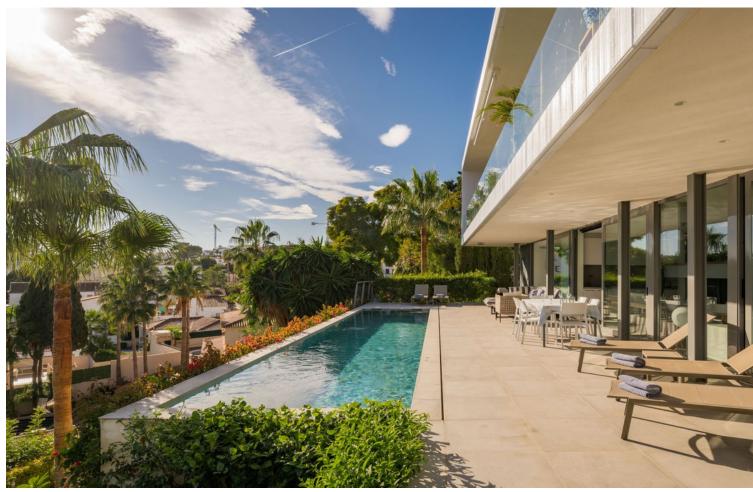

## Sales - House - Torremolinos 1.800.000€

www.mibgroup.es +34 662 58 96 58 info@mibgroup.es IBI: 1,770 EUR / year Rubbish: 500 EUR / year

3

3.5

209 m<sup>2</sup>

532 m2

Just a few minutes from the beach, the town center, and all sorts of amenities—including a train stop that takes you to the airport in less than 20 minutes—this villa is located in the highly desirable area of Montemar. Completed in 2019, this property has stood out ever since due to its cutting-edge design, which remains unique in the area to this day. Without delving too much into technical details, we would like to highlight that sustainability has been a key consideration in the design of this home: it features photovoltaic solar panels, a reinforced concrete and glass façade that provides top-level insulation, a low-water-consumption garden, and a south-facing position that ensures optimal thermal comfort. As we approach the property through the impressive entrance door, we are greeted by the expansive open-plan living area, with floor-to-ceiling and wall-to-wall windows offering unparalleled panoramic sea views. The extra-high ceilings further enhance the sense of space and brightness. On this level, we find the main bedroom with a dressing area and en-suite bathroom. Next to the kitchen is a guest toilet and a laundry-pantry room with direct access to the parking area. As an added feature, underfloor heating is installed on this level of the house. The staircase, featuring a skylight and glass railing, leads down to the pool level. Here, we have a second living area with a kitchen, as well as two guest bedrooms, both with en-suite bathrooms. Outside, you will find the beautiful, wide swimming pool with sea views, accompanied by a large covered terrace and a garden—perfect for enjoying every season of the year. We highly encourage you to visit this unique villa, which is not only an ideal home for couples and families but also an excellent investment, as it comes with a tourist license.