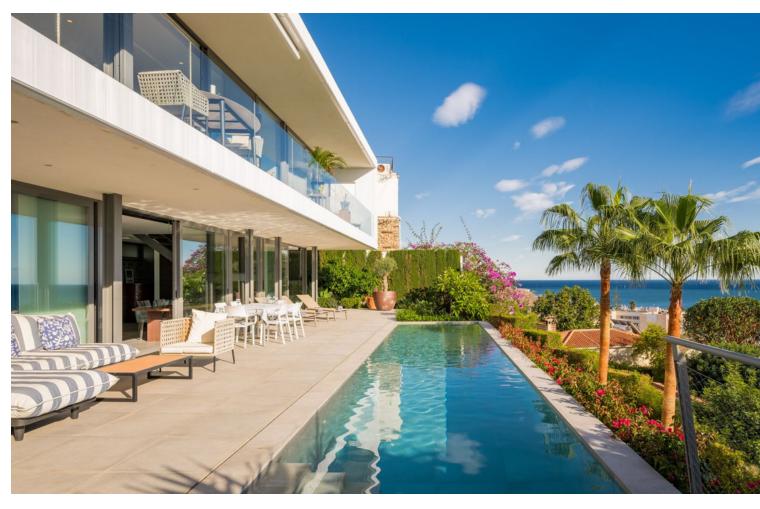

## Sales - House - Torremolinos 1.800.000€

www.mibgroup.es +34 662 58 96 58 info@mibgroup.es IBI: 1,770 EUR / year Rubbish: 500 EUR / year

3

3.5

209 m<sup>2</sup>

532 m2

Just a few minutes from the beach, the town center, and all sorts of amenities—including a train stop that takes you to the airport in less than 20 minutes—this villa is located in the highly desirable area of Montemar. Completed in 2019, this property has stood out ever since due to its cutting-edge design, which remains unique in the area to this day. Without delving too much into technical details, we would like to highlight that sustainability has been a key consideration in the design of this home: it features photovoltaic solar panels, a reinforced concrete and glass façade that provides top-level insulation, a low-water-consumption garden, and a south-facing position that ensures optimal thermal comfort. As we approach the property through the impressive entrance door, we are greeted by the expansive open-plan living area, with floor-to-ceiling and wall-to-wall windows offering unparalleled panoramic sea views. The extra-high ceilings further enhance the sense of space and brightness. On this level, we find the main bedroom with a dressing area and en-suite bathroom. Next to the kitchen is a guest toilet and a laundry-pantry room with direct access to the parking area. As an added feature, underfloor heating is installed on this level of the house. The staircase, featuring a skylight and glass railing, leads down to the pool level. Here, we have a second living area with a kitchen, as well as two guest bedrooms, both with en-suite bathrooms. Outside, you will find the beautiful, wide swimming pool with sea views, accompanied by a large covered terrace and a garden—perfect for enjoying every season of the year. We highly encourage you to visit this unique villa, which is not only an ideal home for couples and families but also an excellent investment, as it comes with a tourist license.