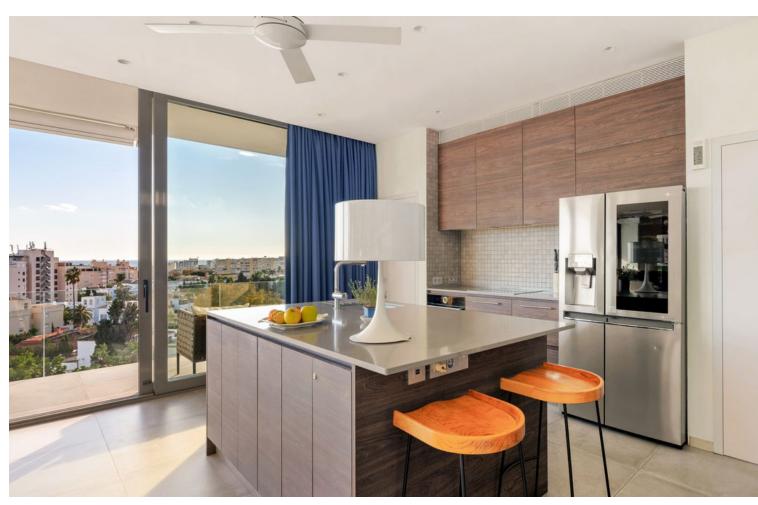

## Sales - House - Torremolinos 1.800.000€

www.mibgroup.es +34 662 58 96 58 info@mibgroup.es IBI: 1,770 EUR / year Rubbish: 500 EUR / year

3

3.5

209 m<sup>2</sup>

532 m2

Just a few minutes from the beach, the town center, and all sorts of amenities—including a train stop that takes you to the airport in less than 20 minutes—this villa is located in the highly desirable area of Montemar. Completed in 2019, this property has stood out ever since due to its cutting-edge design, which remains unique in the area to this day. Without delving too much into technical details, we would like to highlight that sustainability has been a key consideration in the design of this home: it features photovoltaic solar panels, a reinforced concrete and glass façade that provides top-level insulation, a low-water-consumption garden, and a south-facing position that ensures optimal thermal comfort. As we approach the property through the impressive entrance door, we are greeted by the expansive open-plan living area, with floor-to-ceiling and wall-to-wall windows offering unparalleled panoramic sea views. The extra-high ceilings further enhance the sense of space and brightness. On this level, we find the main bedroom with a dressing area and en-suite bathroom. Next to the kitchen is a guest toilet and a laundry-pantry room with direct access to the parking area. As an added feature, underfloor heating is installed on this level of the house. The staircase, featuring a skylight and glass railing, leads down to the pool level. Here, we have a second living area with a kitchen, as well as two guest bedrooms, both with en-suite bathrooms. Outside, you will find the beautiful, wide swimming pool with sea views, accompanied by a large covered terrace and a garden—perfect for enjoying every season of the year. We highly encourage you to visit this unique villa, which is not only an ideal home for couples and families but also an excellent investment, as it comes with a tourist license.