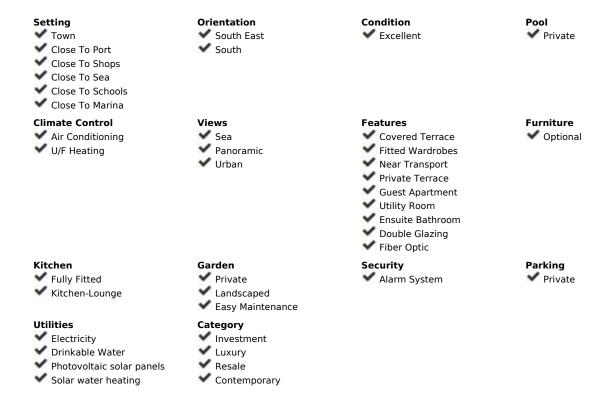

## Sales - House - Torremolinos 1.800.000€

www.mibgroup.es +34 662 58 96 58 info@mibgroup.es IBI: 1,770 EUR / year Rubbish: 500 EUR / year

3

3.5

209 m<sup>2</sup>

532 m2

Just a few minutes from the beach, the town center, and all sorts of amenities—including a train stop that takes you to the airport in less than 20 minutes—this villa is located in the highly desirable area of Montemar. Completed in 2019, this property has stood out ever since due to its cutting-edge design, which remains unique in the area to this day. Without delving too much into technical details, we would like to highlight that sustainability has been a key consideration in the design of this home: it features photovoltaic solar panels, a reinforced concrete and glass façade that provides top-level insulation, a low-water-consumption garden, and a south-facing position that ensures optimal thermal comfort. As we approach the property through the impressive entrance door, we are greeted by the expansive open-plan living area, with floor-to-ceiling and wall-to-wall windows offering unparalleled panoramic sea views. The extra-high ceilings further enhance the sense of space and brightness. On this level, we find the main bedroom with a dressing area and en-suite bathroom. Next to the kitchen is a guest toilet and a laundry-pantry room with direct access to the parking area. As an added feature, underfloor heating is installed on this level of the house. The staircase, featuring a skylight and glass railing, leads down to the pool level. Here, we have a second living area with a kitchen, as well as two guest bedrooms, both with en-suite bathrooms. Outside, you will find the beautiful, wide swimming pool with sea views, accompanied by a large covered terrace and a garden—perfect for enjoying every season of the year. We highly encourage you to visit this unique villa, which is not only an ideal home for couples and families but also an excellent investment, as it comes with a tourist license.