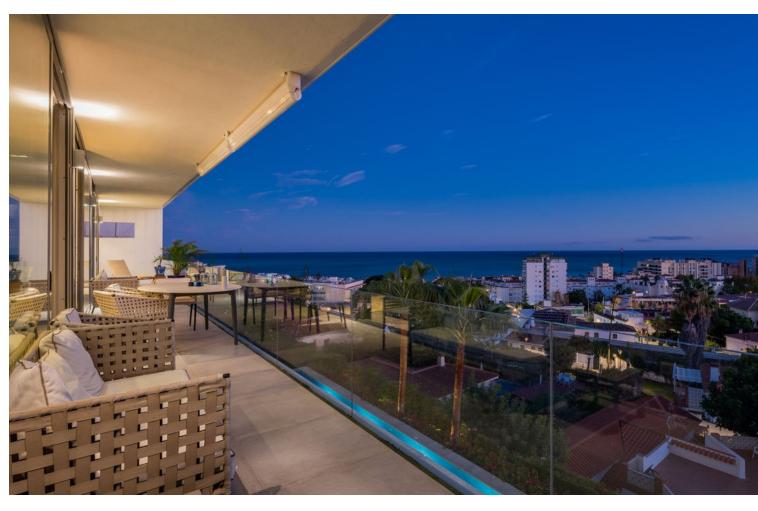

## Sales - House - Torremolinos 1.800.000€

www.mibgroup.es +34 662 58 96 58 info@mibgroup.es IBI: 1,770 EUR / year Rubbish: 500 EUR / year

3

3.5

209 m<sup>2</sup>

532 m2

Just a few minutes from the beach, the town center, and all sorts of amenities—including a train stop that takes you to the airport in less than 20 minutes—this villa is located in the highly desirable area of Montemar. Completed in 2019, this property has stood out ever since due to its cutting-edge design, which remains unique in the area to this day. Without delving too much into technical details, we would like to highlight that sustainability has been a key consideration in the design of this home: it features photovoltaic solar panels, a reinforced concrete and glass façade that provides top-level insulation, a low-water-consumption garden, and a south-facing position that ensures optimal thermal comfort. As we approach the property through the impressive entrance door, we are greeted by the expansive open-plan living area, with floor-to-ceiling and wall-to-wall windows offering unparalleled panoramic sea views. The extra-high ceilings further enhance the sense of space and brightness. On this level, we find the main bedroom with a dressing area and en-suite bathroom. Next to the kitchen is a guest toilet and a laundry-pantry room with direct access to the parking area. As an added feature, underfloor heating is installed on this level of the house. The staircase, featuring a skylight and glass railing, leads down to the pool level. Here, we have a second living area with a kitchen, as well as two guest bedrooms, both with en-suite bathrooms. Outside, you will find the beautiful, wide swimming pool with sea views, accompanied by a large covered terrace and a garden—perfect for enjoying every season of the year. We highly encourage you to visit this unique villa, which is not only an ideal home for couples and families but also an excellent investment, as it comes with a tourist license.