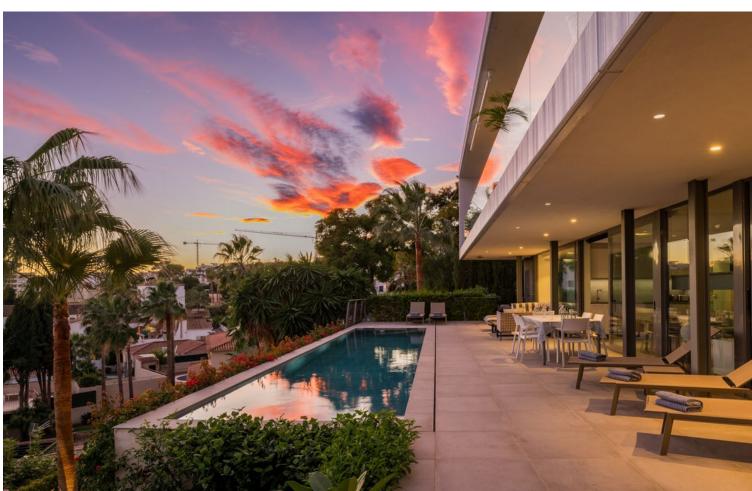

## Sales - House - Torremolinos 1.800.000€

www.mibgroup.es +34 662 58 96 58 info@mibgroup.es IBI: 1,770 EUR / year Rubbish: 500 EUR / year

3

3.5

209 m<sup>2</sup>

532 m2

Just a few minutes from the beach, the town center, and all sorts of amenities—including a train stop that takes you to the airport in less than 20 minutes—this villa is located in the highly desirable area of Montemar. Completed in 2019, this property has stood out ever since due to its cutting-edge design, which remains unique in the area to this day. Without delving too much into technical details, we would like to highlight that sustainability has been a key consideration in the design of this home: it features photovoltaic solar panels, a reinforced concrete and glass façade that provides top-level insulation, a low-water-consumption garden, and a south-facing position that ensures optimal thermal comfort. As we approach the property through the impressive entrance door, we are greeted by the expansive open-plan living area, with floor-to-ceiling and wall-to-wall windows offering unparalleled panoramic sea views. The extra-high ceilings further enhance the sense of space and brightness. On this level, we find the main bedroom with a dressing area and en-suite bathroom. Next to the kitchen is a guest toilet and a laundry-pantry room with direct access to the parking area. As an added feature, underfloor heating is installed on this level of the house. The staircase, featuring a skylight and glass railing, leads down to the pool level. Here, we have a second living area with a kitchen, as well as two guest bedrooms, both with en-suite bathrooms. Outside, you will find the beautiful, wide swimming pool with sea views, accompanied by a large covered terrace and a garden—perfect for enjoying every season of the year. We highly encourage you to visit this unique villa, which is not only an ideal home for couples and families but also an excellent investment, as it comes with a tourist license.