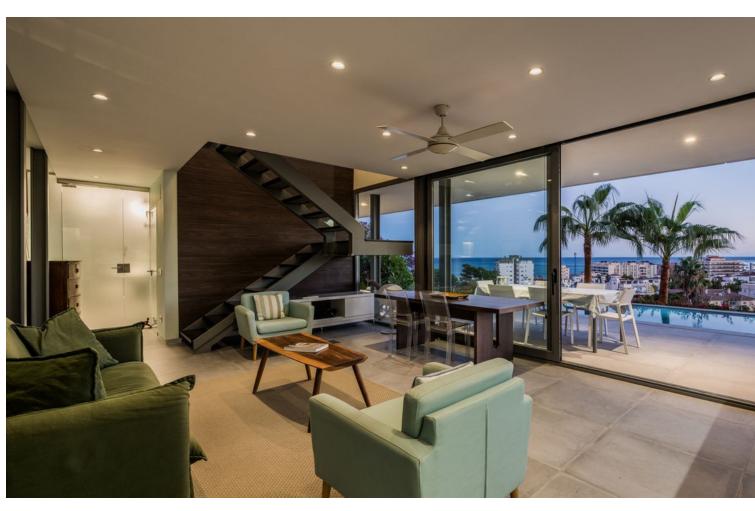

## Sales - House - Torremolinos 1.800.000€

www.mibgroup.es +34 662 58 96 58 info@mibgroup.es IBI: 1,770 EUR / year Rubbish: 500 EUR / year

3

3.5

209 m<sup>2</sup>

532 m2

Just a few minutes from the beach, the town center, and all sorts of amenities—including a train stop that takes you to the airport in less than 20 minutes—this villa is located in the highly desirable area of Montemar. Completed in 2019, this property has stood out ever since due to its cutting-edge design, which remains unique in the area to this day. Without delving too much into technical details, we would like to highlight that sustainability has been a key consideration in the design of this home: it features photovoltaic solar panels, a reinforced concrete and glass façade that provides top-level insulation, a low-water-consumption garden, and a south-facing position that ensures optimal thermal comfort. As we approach the property through the impressive entrance door, we are greeted by the expansive open-plan living area, with floor-to-ceiling and wall-to-wall windows offering unparalleled panoramic sea views. The extra-high ceilings further enhance the sense of space and brightness. On this level, we find the main bedroom with a dressing area and en-suite bathroom. Next to the kitchen is a guest toilet and a laundry-pantry room with direct access to the parking area. As an added feature, underfloor heating is installed on this level of the house. The staircase, featuring a skylight and glass railing, leads down to the pool level. Here, we have a second living area with a kitchen, as well as two guest bedrooms, both with en-suite bathrooms. Outside, you will find the beautiful, wide swimming pool with sea views, accompanied by a large covered terrace and a garden—perfect for enjoying every season of the year. We highly encourage you to visit this unique villa, which is not only an ideal home for couples and families but also an excellent investment, as it comes with a tourist license.