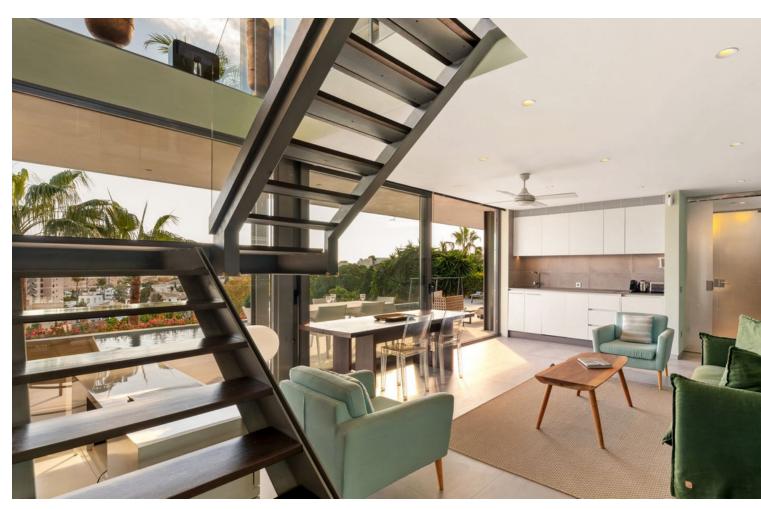

## Sales - House - Torremolinos 1.800.000€

www.mibgroup.es +34 662 58 96 58 info@mibgroup.es IBI: 1,770 EUR / year Rubbish: 500 EUR / year

3

3.5

209 m<sup>2</sup>

532 m2

Just a few minutes from the beach, the town center, and all sorts of amenities—including a train stop that takes you to the airport in less than 20 minutes—this villa is located in the highly desirable area of Montemar. Completed in 2019, this property has stood out ever since due to its cutting-edge design, which remains unique in the area to this day. Without delving too much into technical details, we would like to highlight that sustainability has been a key consideration in the design of this home: it features photovoltaic solar panels, a reinforced concrete and glass façade that provides top-level insulation, a low-water-consumption garden, and a south-facing position that ensures optimal thermal comfort. As we approach the property through the impressive entrance door, we are greeted by the expansive open-plan living area, with floor-to-ceiling and wall-to-wall windows offering unparalleled panoramic sea views. The extra-high ceilings further enhance the sense of space and brightness. On this level, we find the main bedroom with a dressing area and en-suite bathroom. Next to the kitchen is a guest toilet and a laundry-pantry room with direct access to the parking area. As an added feature, underfloor heating is installed on this level of the house. The staircase, featuring a skylight and glass railing, leads down to the pool level. Here, we have a second living area with a kitchen, as well as two guest bedrooms, both with en-suite bathrooms. Outside, you will find the beautiful, wide swimming pool with sea views, accompanied by a large covered terrace and a garden—perfect for enjoying every season of the year. We highly encourage you to visit this unique villa, which is not only an ideal home for couples and families but also an excellent investment, as it comes with a tourist license.