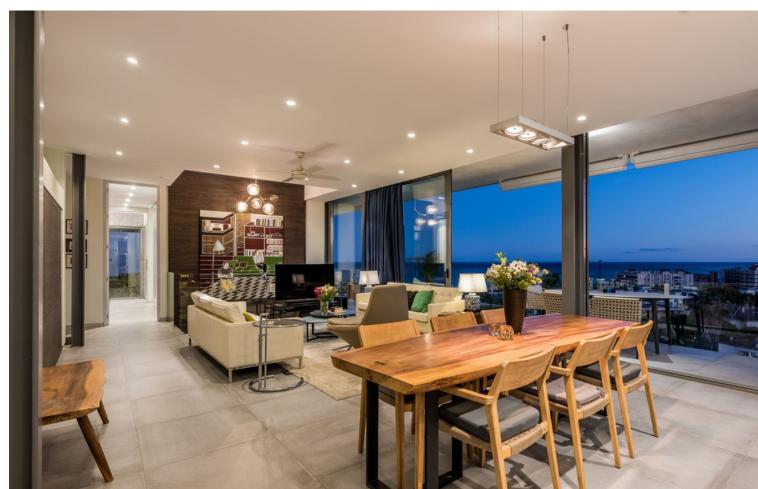

## Sales - House - Torremolinos 1.800.000€

www.mibgroup.es +34 662 58 96 58 info@mibgroup.es IBI: 1,770 EUR / year Rubbish: 500 EUR / year

3

3.5

209 m<sup>2</sup>

532 m2

Just a few minutes from the beach, the town center, and all sorts of amenities—including a train stop that takes you to the airport in less than 20 minutes—this villa is located in the highly desirable area of Montemar. Completed in 2019, this property has stood out ever since due to its cutting-edge design, which remains unique in the area to this day. Without delving too much into technical details, we would like to highlight that sustainability has been a key consideration in the design of this home: it features photovoltaic solar panels, a reinforced concrete and glass façade that provides top-level insulation, a low-water-consumption garden, and a south-facing position that ensures optimal thermal comfort. As we approach the property through the impressive entrance door, we are greeted by the expansive open-plan living area, with floor-to-ceiling and wall-to-wall windows offering unparalleled panoramic sea views. The extra-high ceilings further enhance the sense of space and brightness. On this level, we find the main bedroom with a dressing area and en-suite bathroom. Next to the kitchen is a guest toilet and a laundry-pantry room with direct access to the parking area. As an added feature, underfloor heating is installed on this level of the house. The staircase, featuring a skylight and glass railing, leads down to the pool level. Here, we have a second living area with a kitchen, as well as two guest bedrooms, both with en-suite bathrooms. Outside, you will find the beautiful, wide swimming pool with sea views, accompanied by a large covered terrace and a garden—perfect for enjoying every season of the year. We highly encourage you to visit this unique villa, which is not only an ideal home for couples and families but also an excellent investment, as it comes with a tourist license.