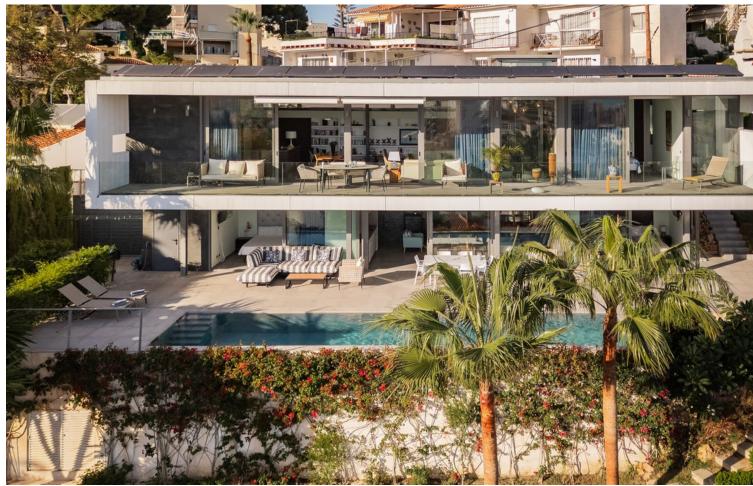

## Sales - House - Torremolinos 1.800.000€

www.mibgroup.es +34 662 58 96 58 info@mibgroup.es IBI: 1,770 EUR / year Rubbish: 500 EUR / year

3

3.5

209 m<sup>2</sup>

532 m2

Just a few minutes from the beach, the town center, and all sorts of amenities—including a train stop that takes you to the airport in less than 20 minutes—this villa is located in the highly desirable area of Montemar. Completed in 2019, this property has stood out ever since due to its cutting-edge design, which remains unique in the area to this day. Without delving too much into technical details, we would like to highlight that sustainability has been a key consideration in the design of this home: it features photovoltaic solar panels, a reinforced concrete and glass façade that provides top-level insulation, a low-water-consumption garden, and a south-facing position that ensures optimal thermal comfort. As we approach the property through the impressive entrance door, we are greeted by the expansive open-plan living area, with floor-to-ceiling and wall-to-wall windows offering unparalleled panoramic sea views. The extra-high ceilings further enhance the sense of space and brightness. On this level, we find the main bedroom with a dressing area and en-suite bathroom. Next to the kitchen is a guest toilet and a laundry-pantry room with direct access to the parking area. As an added feature, underfloor heating is installed on this level of the house. The staircase, featuring a skylight and glass railing, leads down to the pool level. Here, we have a second living area with a kitchen, as well as two guest bedrooms, both with en-suite bathrooms. Outside, you will find the beautiful, wide swimming pool with sea views, accompanied by a large covered terrace and a garden—perfect for enjoying every season of the year. We highly encourage you to visit this unique villa, which is not only an ideal home for couples and families but also an excellent investment, as it comes with a tourist license.