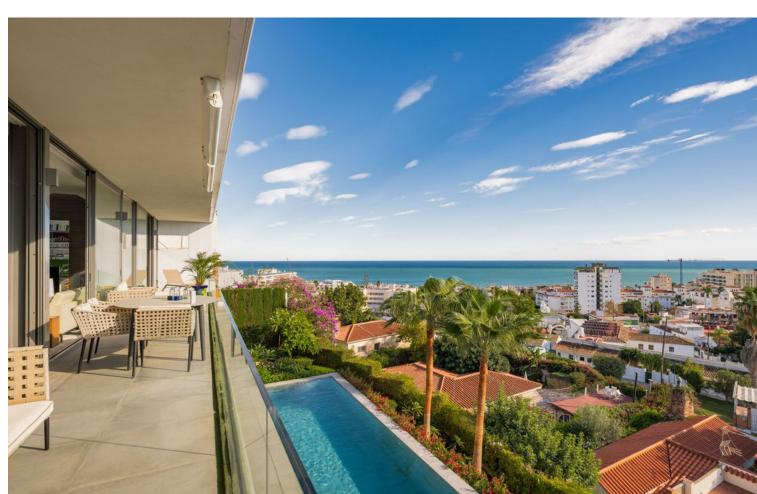

## Sales - House - Torremolinos 1.800.000€

www.mibgroup.es +34 662 58 96 58 info@mibgroup.es IBI: 1,770 EUR / year Rubbish: 500 EUR / year

3

3.5

209 m<sup>2</sup>

532 m2

Just a few minutes from the beach, the town center, and all sorts of amenities—including a train stop that takes you to the airport in less than 20 minutes—this villa is located in the highly desirable area of Montemar. Completed in 2019, this property has stood out ever since due to its cutting-edge design, which remains unique in the area to this day. Without delving too much into technical details, we would like to highlight that sustainability has been a key consideration in the design of this home: it features photovoltaic solar panels, a reinforced concrete and glass façade that provides top-level insulation, a low-water-consumption garden, and a south-facing position that ensures optimal thermal comfort. As we approach the property through the impressive entrance door, we are greeted by the expansive open-plan living area, with floor-to-ceiling and wall-to-wall windows offering unparalleled panoramic sea views. The extra-high ceilings further enhance the sense of space and brightness. On this level, we find the main bedroom with a dressing area and en-suite bathroom. Next to the kitchen is a guest toilet and a laundry-pantry room with direct access to the parking area. As an added feature, underfloor heating is installed on this level of the house. The staircase, featuring a skylight and glass railing, leads down to the pool level. Here, we have a second living area with a kitchen, as well as two guest bedrooms, both with en-suite bathrooms. Outside, you will find the beautiful, wide swimming pool with sea views, accompanied by a large covered terrace and a garden—perfect for enjoying every season of the year. We highly encourage you to visit this unique villa, which is not only an ideal home for couples and families but also an excellent investment, as it comes with a tourist license.