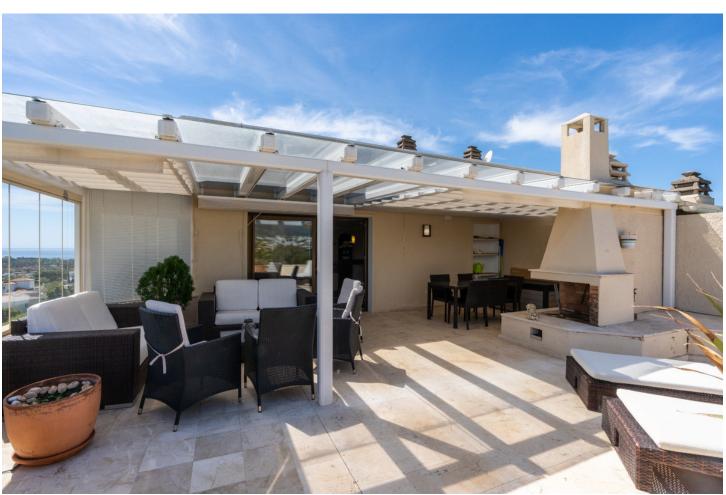

## Sales - Apartment - Estepona 580.000€

www.mibgroup.es +34 662 58 96 58 info@mibgroup.es

Ref.-ID: MIBGR4902694 Estepona Apartment

3

2

160 m2

Experience luxury living at this stunning penthouse located on the prestigious Atalaya golf club. Enjoy breathtaking views of the sea, La Concha mountain, and the golf course right from the comfort of your 160 sqm interior space and 80 sqm terrace. This beautifully designed property features 3 bedrooms, 2 bathrooms, and a parking space for your convenience. Indulge in the amenities of the golf club, including a restaurant and bar, while soaking in the tranquil surroundings. Available for short term rental at 2300 per week, this First Line Golf Penthouse is the perfect retreat for those seeking a luxurious escape in a prime location on the Costa del Sol. Book your stay now and experience the ultimate in elegance and relaxation. Its has turist licens