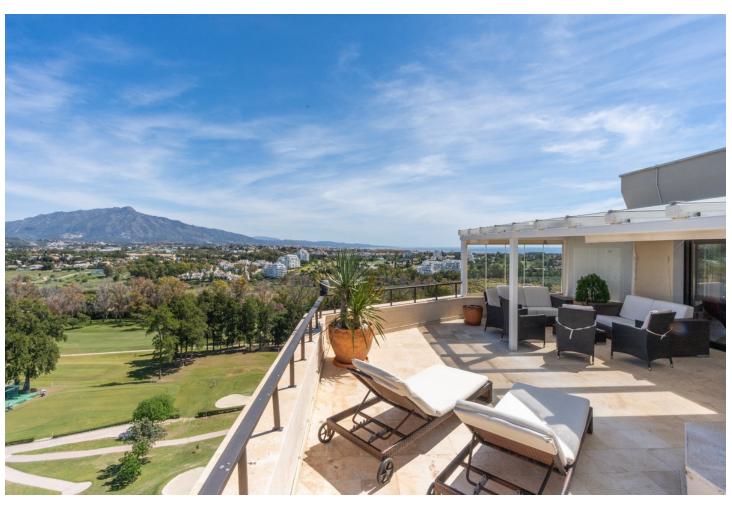

## Sales - Apartment - Estepona 580.000€

www.mibgroup.es +34 662 58 96 58 info@mibgroup.es

Ref.-ID: MIBGR4902694 Estepona Apartment

3

2

160 m2

Experience luxury living at this stunning penthouse located on the prestigious Atalaya golf club. Enjoy breathtaking views of the sea, La Concha mountain, and the golf course right from the comfort of your 160 sqm interior space and 80 sqm terrace. This beautifully designed property features 3 bedrooms, 2 bathrooms, and a parking space for your convenience. Indulge in the amenities of the golf club, including a restaurant and bar, while soaking in the tranquil surroundings. Available for short term rental at 2300 per week, this First Line Golf Penthouse is the perfect retreat for those seeking a luxurious escape in a prime location on the Costa del Sol. Book your stay now and experience the ultimate in elegance and relaxation. Its has turist licens