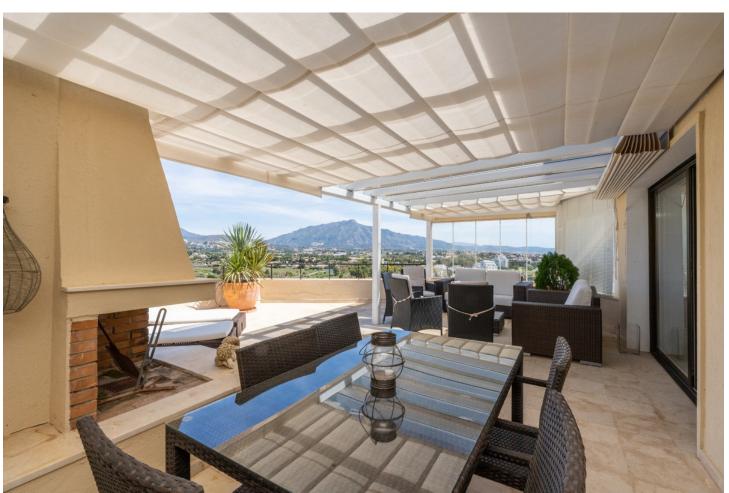

## Sales - Apartment - Estepona 580.000€

www.mibgroup.es +34 662 58 96 58 info@mibgroup.es

Ref.-ID: MIBGR4902694 Estepona Apartment

3

2

160 m2

Experience luxury living at this stunning penthouse located on the prestigious Atalaya golf club. Enjoy breathtaking views of the sea, La Concha mountain, and the golf course right from the comfort of your 160 sqm interior space and 80 sqm terrace. This beautifully designed property features 3 bedrooms, 2 bathrooms, and a parking space for your convenience. Indulge in the amenities of the golf club, including a restaurant and bar, while soaking in the tranquil surroundings. Available for short term rental at 2300 per week, this First Line Golf Penthouse is the perfect retreat for those seeking a luxurious escape in a prime location on the Costa del Sol. Book your stay now and experience the ultimate in elegance and relaxation. Its has turist licens