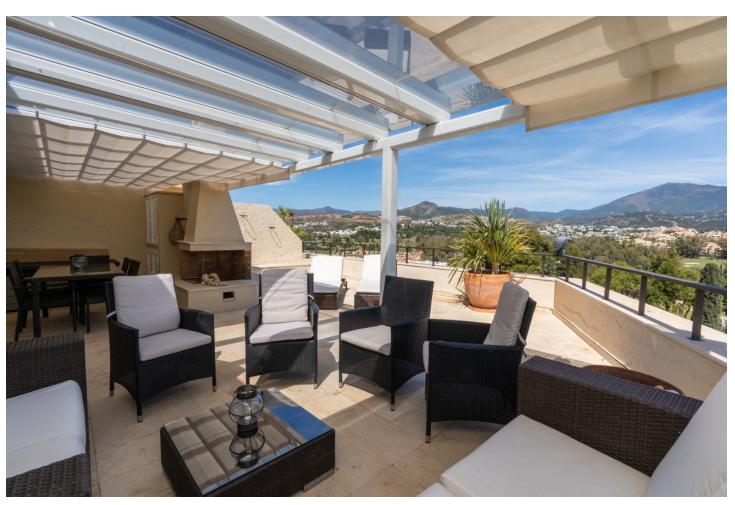

## Sales - Apartment - Estepona 580.000€

www.mibgroup.es +34 662 58 96 58 info@mibgroup.es

Ref.-ID: MIBGR4902694 Estepona Apartment

3

2

160 m2

Experience luxury living at this stunning penthouse located on the prestigious Atalaya golf club. Enjoy breathtaking views of the sea, La Concha mountain, and the golf course right from the comfort of your 160 sqm interior space and 80 sqm terrace. This beautifully designed property features 3 bedrooms, 2 bathrooms, and a parking space for your convenience. Indulge in the amenities of the golf club, including a restaurant and bar, while soaking in the tranquil surroundings. Available for short term rental at 2300 per week, this First Line Golf Penthouse is the perfect retreat for those seeking a luxurious escape in a prime location on the Costa del Sol. Book your stay now and experience the ultimate in elegance and relaxation. Its has turist licens