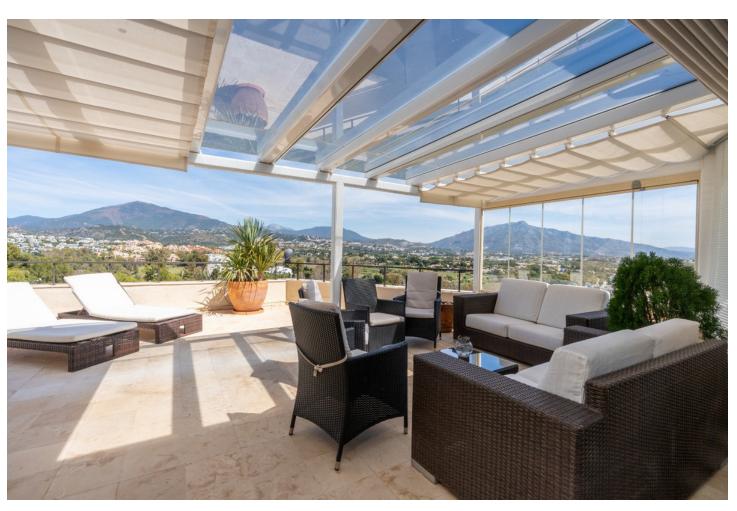

## Sales - Apartment - Estepona 580.000€

www.mibgroup.es +34 662 58 96 58 info@mibgroup.es

Ref.-ID: MIBGR4902694 Estepona Apartment

3

2

160 m2

Experience luxury living at this stunning penthouse located on the prestigious Atalaya golf club. Enjoy breathtaking views of the sea, La Concha mountain, and the golf course right from the comfort of your 160 sqm interior space and 80 sqm terrace. This beautifully designed property features 3 bedrooms, 2 bathrooms, and a parking space for your convenience. Indulge in the amenities of the golf club, including a restaurant and bar, while soaking in the tranquil surroundings. Available for short term rental at 2300 per week, this First Line Golf Penthouse is the perfect retreat for those seeking a luxurious escape in a prime location on the Costa del Sol. Book your stay now and experience the ultimate in elegance and relaxation. Its has turist licens