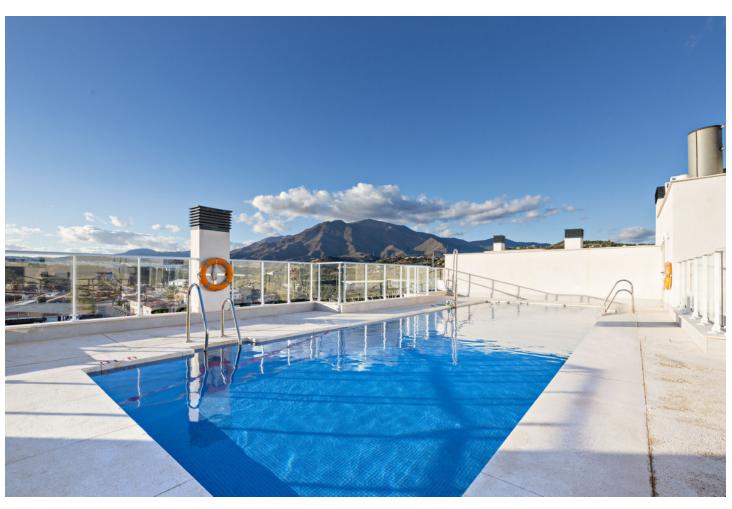

## Sales - Apartment - Estepona 277.000€

www.mibgroup.es +34 662 58 96 58 info@mibgroup.es

Ref.-ID: MIBGR4902841 Estepona Apartment

1

1

72 m2

Fantastic flat, spacious and comfortable brand new, close to all the services of Estepona, being able to walk to the beach, as it is only 10 minutes away. New residential development in Estepona. A privileged area fully consolidated and full of life, perfectly communicated and with all the services, education, shops, restaurants and parks. Efficient design and construction to improve both interior comfort and energy saving. The right orientation to get the maximum number of hours of sunlight, thermal and acoustic insulation, the correct design of the windows to favour natural light, the use of efficient household appliances and low consumption sanitary ware. The property has an entrance hall, kitchen and laundry room, bright and comfortable living-dining room, 4 piece bathroom, nice bedroom with built-in wardrobe, and terrace with access from the bedroom and the living room. The property has a swimming pool and solarium on the roof terrace. Included in the price a garage and storage room. Do not hesitate to contact us for a viewing without obligation.