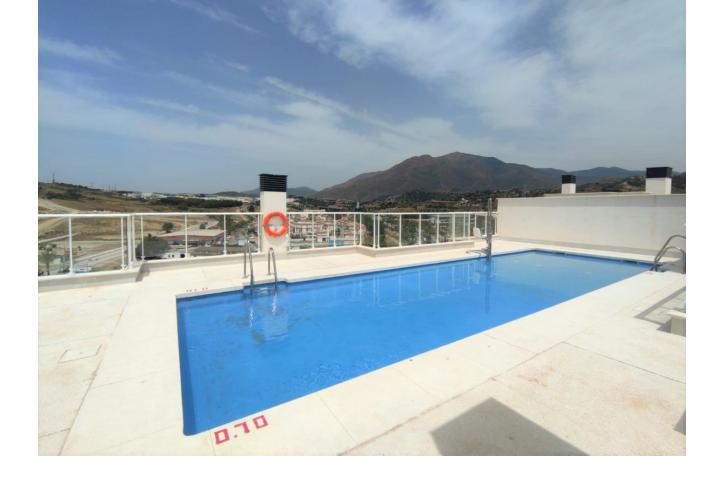

## Sales - Apartment - Estepona 277.000€

www.mibgroup.es +34 662 58 96 58 info@mibgroup.es

Ref.-ID: MIBGR4902841 Estepona Apartment

1

1

72 m2

Fantastic flat, spacious and comfortable brand new, close to all the services of Estepona, being able to walk to the beach, as it is only 10 minutes away. New residential development in Estepona. A privileged area fully consolidated and full of life, perfectly communicated and with all the services, education, shops, restaurants and parks. Efficient design and construction to improve both interior comfort and energy saving. The right orientation to get the maximum number of hours of sunlight, thermal and acoustic insulation, the correct design of the windows to favour natural light, the use of efficient household appliances and low consumption sanitary ware. The property has an entrance hall, kitchen and laundry room, bright and comfortable living-dining room, 4 piece bathroom, nice bedroom with built-in wardrobe, and terrace with access from the bedroom and the living room. The property has a swimming pool and solarium on the roof terrace. Included in the price a garage and storage room. Do not hesitate to contact us for a viewing without obligation.