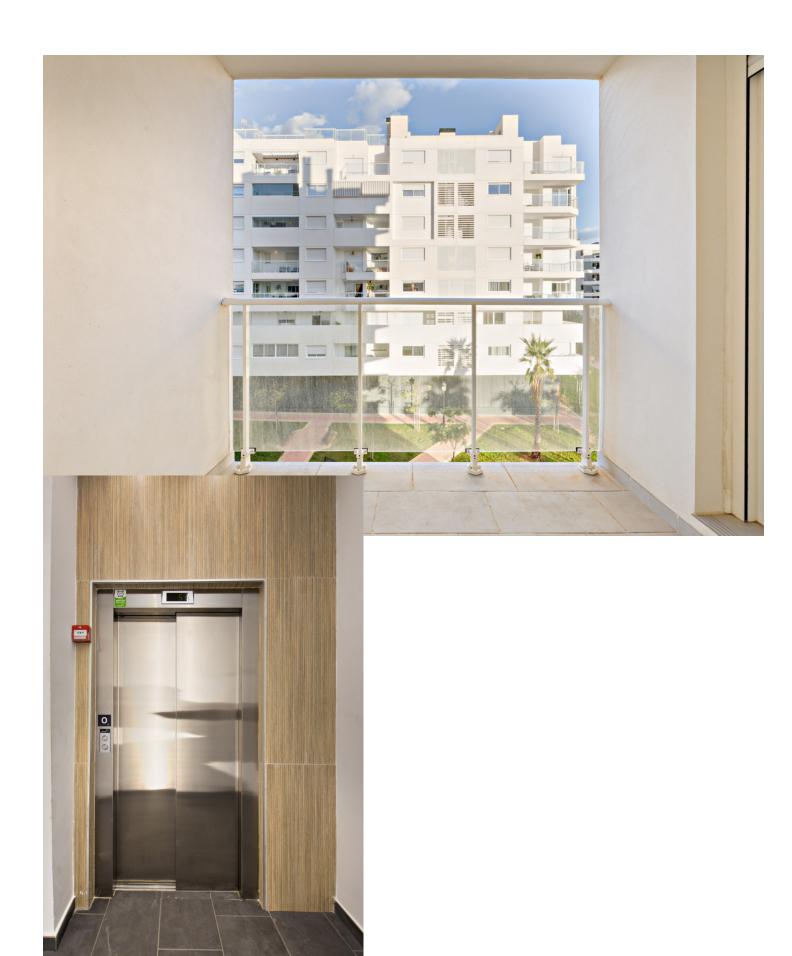

## Sales - Apartment - Estepona 277.000€

www.mibgroup.es +34 662 58 96 58 info@mibgroup.es

Ref.-ID: MIBGR4902841 Estepona Apartment

1

1

72 m2

Fantastic flat, spacious and comfortable brand new, close to all the services of Estepona, being able to walk to the beach, as it is only 10 minutes away. New residential development in Estepona. A privileged area fully consolidated and full of life, perfectly communicated and with all the services, education, shops, restaurants and parks. Efficient design and construction to improve both interior comfort and energy saving. The right orientation to get the maximum number of hours of sunlight, thermal and acoustic insulation, the correct design of the windows to favour natural light, the use of efficient household appliances and low consumption sanitary ware. The property has an entrance hall, kitchen and laundry room, bright and comfortable living-dining room, 4 piece bathroom, nice bedroom with built-in wardrobe, and terrace with access from the bedroom and the living room. The property has a swimming pool and solarium on the roof terrace. Included in the price a garage and storage room. Do not hesitate to contact us for a viewing without obligation.

Orientation Condition **Climate Control Features** Lift South East ✓ Good Central Heating Private Terrace ✓ Storage Room Utility Room Wood Flooring Access for people with reduced mobility Marble Flooring **Furniture** Kitchen Utilities Part Furnished Fully Fitted 🟏 Drinkable Water Telephone