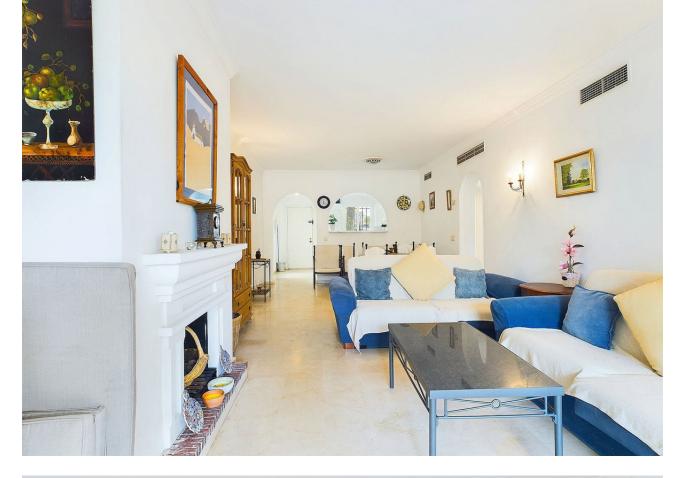

2

Orientation

South West

South

This bright and spacious ground-floor 2-bedroom, 2-bathroom apartment is located in the prestigious Hacienda Beach complex. Enjoy stunning views of the two pools from your private terrace, and take advantage of the close proximity to the beach—just a minute's walk away. The apartment is conveniently situated near chiringuitos, bars, restaurants, and supermarkets, making it perfect for both relaxation and convenience. Additionally, Estepona is only a 15-minute drive away, offering a range of amenities and attractions. Ideal for those looking for a blend of tranquility and accessibility.

Setting Beachfront Beachside Close To Shops Front Line Beach Complex

Climate Control

Garden Communal

Category Beachfront Views Garden Pool

> Security Gated Complex Entry Phone

Condition

Features Covered Terrace Fitted Wardrobes Ensuite Bathroom Fiber Optic