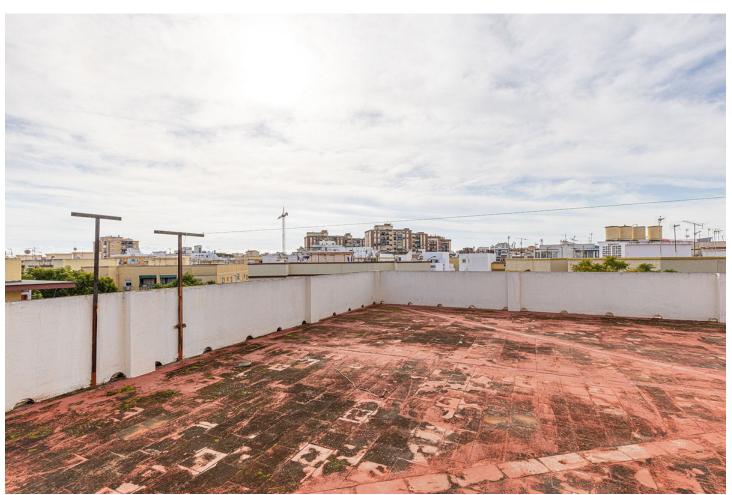

2

2

96 m2

Beautifully reformed top floor apartment in Central Fuengirola within 3 minutes walk of the train station and any number of shops, cafes etc. South facing with lots of sunshine and two terraces with a huge communal roof terrace one floor up. Please note that this is a 4th floor apartment and there is NO lift. This is my own apartment. Call anytime for further information.