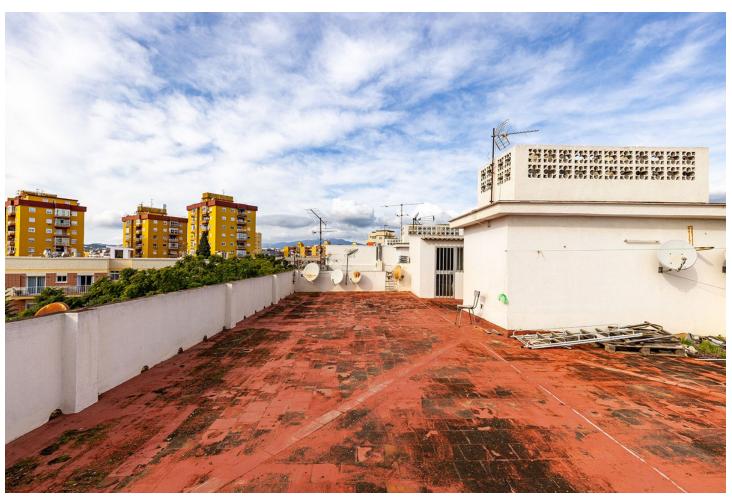

2

2

96 m2

Beautifully reformed top floor apartment in Central Fuengirola within 3 minutes walk of the train station and any number of shops, cafes etc. South facing with lots of sunshine and two terraces with a huge communal roof terrace one floor up. Please note that this is a 4th floor apartment and there is NO lift. This is my own apartment. Call anytime for further information.

| Town Commercial Area Close To Port Close To Sea Close To Town Close To Schools | Orientation South South West                                                                                  | Condition Excellent Recently Renovated Recently Refurbished | Climate Control     Air Conditioning     Hot A/C     Cold A/C |
|--------------------------------------------------------------------------------|---------------------------------------------------------------------------------------------------------------|-------------------------------------------------------------|---------------------------------------------------------------|
| Views Urban Forest Street                                                      | Features Covered Terrace Near Transport Private Terrace Solarium Satellite TV WiFi Double Glazing Fiber Optic | Furniture Optional                                          | <b>Kitchen</b> Fully Fitted                                   |
| Security Entry Phone                                                           | Parking Communal Private                                                                                      | Utilities  Electricity                                      | <b>Category</b><br>Resale                                     |