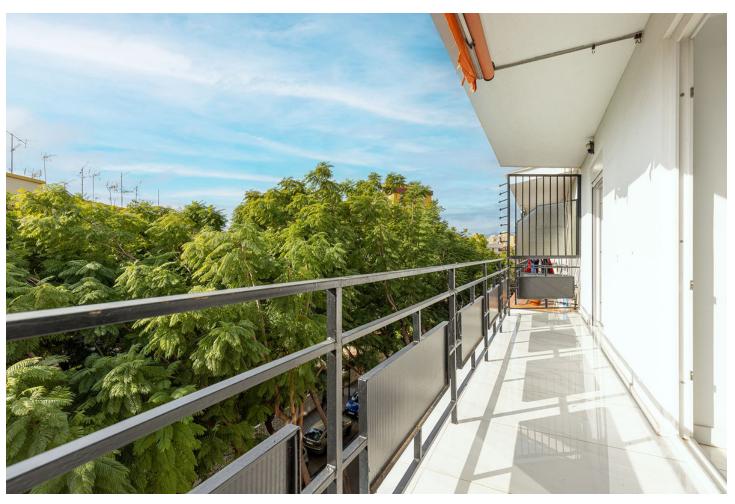

2

2

96 m2

Beautifully reformed top floor apartment in Central Fuengirola within 3 minutes walk of the train station and any number of shops, cafes etc. South facing with lots of sunshine and two terraces with a huge communal roof terrace one floor up. Please note that this is a 4th floor apartment and there is NO lift. This is my own apartment. Call anytime for further information.

| Town Commercial Area Close To Port Close To Sea Close To Town Close To Schools | Orientation South South West                                                                                  | Condition Excellent Recently Renovated Recently Refurbished | Climate Control     Air Conditioning     Hot A/C     Cold A/C |
|--------------------------------------------------------------------------------|---------------------------------------------------------------------------------------------------------------|-------------------------------------------------------------|---------------------------------------------------------------|
| Views Urban Forest Street                                                      | Features Covered Terrace Near Transport Private Terrace Solarium Satellite TV WiFi Double Glazing Fiber Optic | Furniture Optional                                          | <b>Kitchen</b> Fully Fitted                                   |
| Security Entry Phone                                                           | Parking Communal Private                                                                                      | Utilities  Electricity                                      | <b>Category</b><br>Resale                                     |