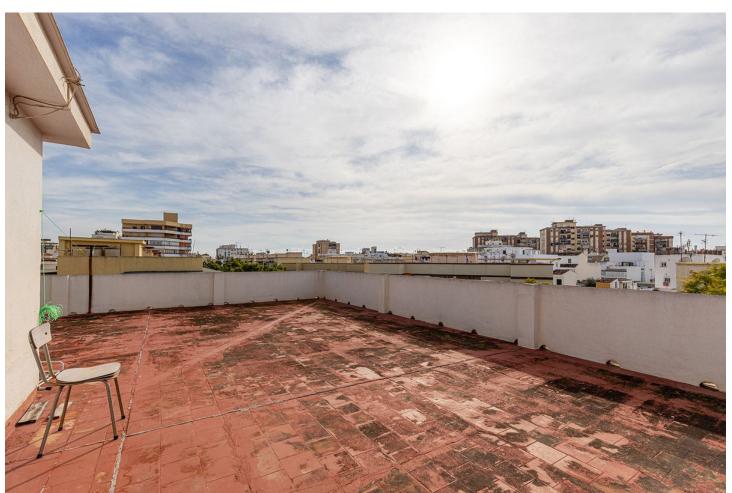

2

2

96 m2

Beautifully reformed top floor apartment in Central Fuengirola within 3 minutes walk of the train station and any number of shops, cafes etc. South facing with lots of sunshine and two terraces with a huge communal roof terrace one floor up. Please note that this is a 4th floor apartment and there is NO lift. This is my own apartment. Call anytime for further information.

| Town Commercial Area Close To Port Close To Sea Close To Town Close To Schools | Orientation South South West                                                                                  | Condition Excellent Recently Renovated Recently Refurbished | Climate Control     Air Conditioning     Hot A/C     Cold A/C |
|--------------------------------------------------------------------------------|---------------------------------------------------------------------------------------------------------------|-------------------------------------------------------------|---------------------------------------------------------------|
| Views Urban Forest Street                                                      | Features Covered Terrace Near Transport Private Terrace Solarium Satellite TV WiFi Double Glazing Fiber Optic | Furniture Optional                                          | <b>Kitchen</b> Fully Fitted                                   |
| Security Entry Phone                                                           | Parking Communal Private                                                                                      | Utilities  Electricity                                      | <b>Category</b><br>Resale                                     |