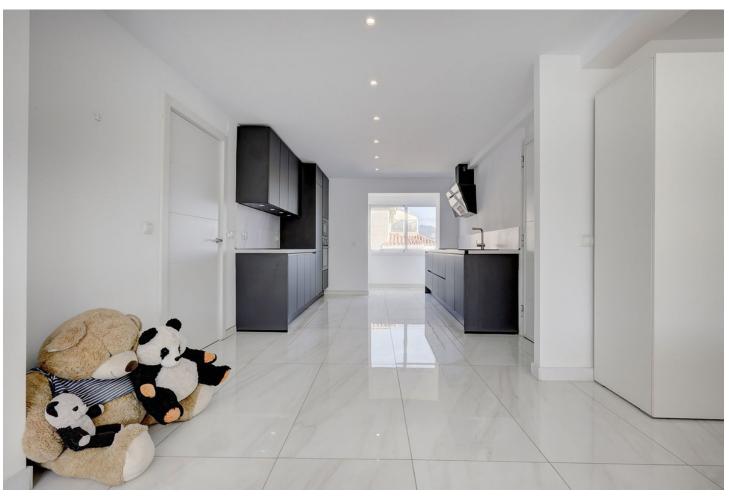

2

2

96 m2

Beautifully reformed top floor apartment in Central Fuengirola within 3 minutes walk of the train station and any number of shops, cafes etc. South facing with lots of sunshine and two terraces with a huge communal roof terrace one floor up. Please note that this is a 4th floor apartment and there is NO lift. This is my own apartment. Call anytime for further information.

| Town Commercial Area Close To Port Close To Sea Close To Town Close To Schools | Orientation South South West                                                                                  | Condition Excellent Recently Renovated Recently Refurbished | Climate Control     Air Conditioning     Hot A/C     Cold A/C |
|--------------------------------------------------------------------------------|---------------------------------------------------------------------------------------------------------------|-------------------------------------------------------------|---------------------------------------------------------------|
| Views Urban Forest Street                                                      | Features Covered Terrace Near Transport Private Terrace Solarium Satellite TV WiFi Double Glazing Fiber Optic | Furniture Optional                                          | <b>Kitchen</b> Fully Fitted                                   |
| Security Entry Phone                                                           | Parking Communal Private                                                                                      | Utilities  Electricity                                      | <b>Category</b><br>Resale                                     |