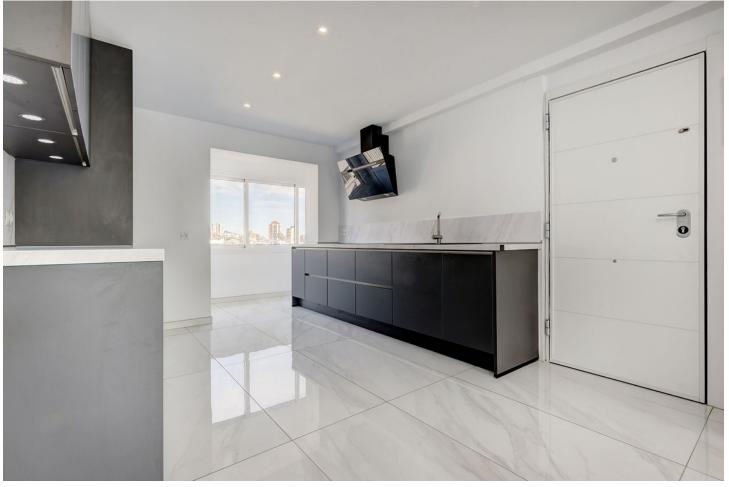

2

2

96 m2

Beautifully reformed top floor apartment in Central Fuengirola within 3 minutes walk of the train station and any number of shops, cafes etc. South facing with lots of sunshine and two terraces with a huge communal roof terrace one floor up. Please note that this is a 4th floor apartment and there is NO lift. This is my own apartment. Call anytime for further information.

| Town Commercial Area Close To Port Close To Sea Close To Town Close To Schools | Orientation South South West                                                                                  | Condition Excellent Recently Renovated Recently Refurbished | Climate Control     Air Conditioning     Hot A/C     Cold A/C |
|--------------------------------------------------------------------------------|---------------------------------------------------------------------------------------------------------------|-------------------------------------------------------------|---------------------------------------------------------------|
| Views Urban Forest Street                                                      | Features Covered Terrace Near Transport Private Terrace Solarium Satellite TV WiFi Double Glazing Fiber Optic | Furniture Optional                                          | <b>Kitchen</b> Fully Fitted                                   |
| Security Entry Phone                                                           | Parking Communal Private                                                                                      | Utilities  Electricity                                      | <b>Category</b><br>Resale                                     |