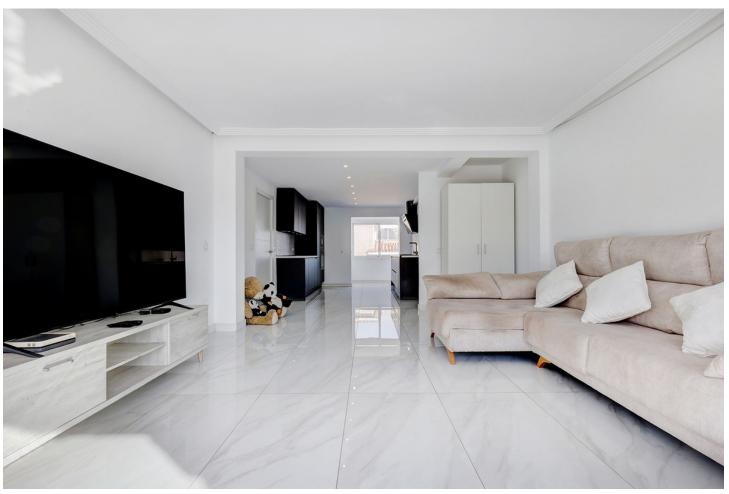

2

2

96 m2

Beautifully reformed top floor apartment in Central Fuengirola within 3 minutes walk of the train station and any number of shops, cafes etc. South facing with lots of sunshine and two terraces with a huge communal roof terrace one floor up. Please note that this is a 4th floor apartment and there is NO lift. This is my own apartment. Call anytime for further information.

| Town Commercial Area Close To Port Close To Sea Close To Town Close To Schools | Orientation South South West                                                                                  | Condition Excellent Recently Renovated Recently Refurbished | Climate Control     Air Conditioning     Hot A/C     Cold A/C |
|--------------------------------------------------------------------------------|---------------------------------------------------------------------------------------------------------------|-------------------------------------------------------------|---------------------------------------------------------------|
| Views Urban Forest Street                                                      | Features Covered Terrace Near Transport Private Terrace Solarium Satellite TV WiFi Double Glazing Fiber Optic | Furniture Optional                                          | <b>Kitchen</b> Fully Fitted                                   |
| Security Entry Phone                                                           | Parking Communal Private                                                                                      | Utilities  Electricity                                      | <b>Category</b><br>Resale                                     |