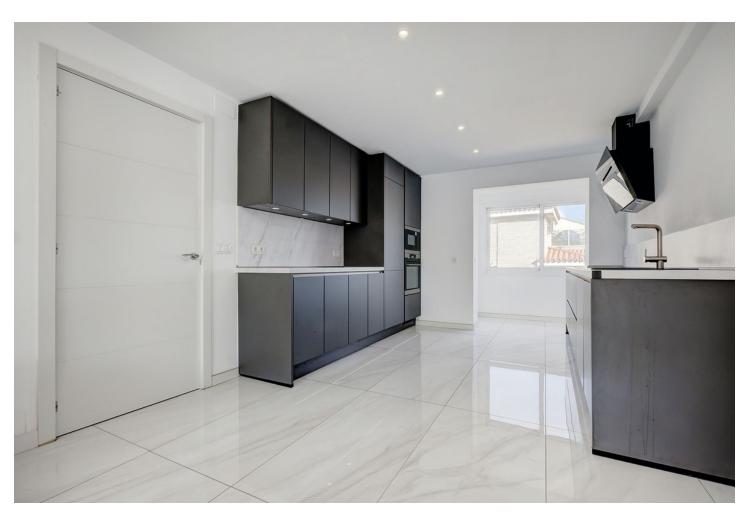

2

2

96 m2

Beautifully reformed top floor apartment in Central Fuengirola within 3 minutes walk of the train station and any number of shops, cafes etc. South facing with lots of sunshine and two terraces with a huge communal roof terrace one floor up. Please note that this is a 4th floor apartment and there is NO lift. This is my own apartment. Call anytime for further information.

| Town Commercial Area Close To Port Close To Sea Close To Town Close To Schools | Orientation South South West                                                                                  | Condition Excellent Recently Renovated Recently Refurbished | Climate Control     Air Conditioning     Hot A/C     Cold A/C |
|--------------------------------------------------------------------------------|---------------------------------------------------------------------------------------------------------------|-------------------------------------------------------------|---------------------------------------------------------------|
| Views Urban Forest Street                                                      | Features Covered Terrace Near Transport Private Terrace Solarium Satellite TV WiFi Double Glazing Fiber Optic | Furniture Optional                                          | <b>Kitchen</b> Fully Fitted                                   |
| Security Entry Phone                                                           | Parking Communal Private                                                                                      | Utilities  Electricity                                      | <b>Category</b><br>Resale                                     |