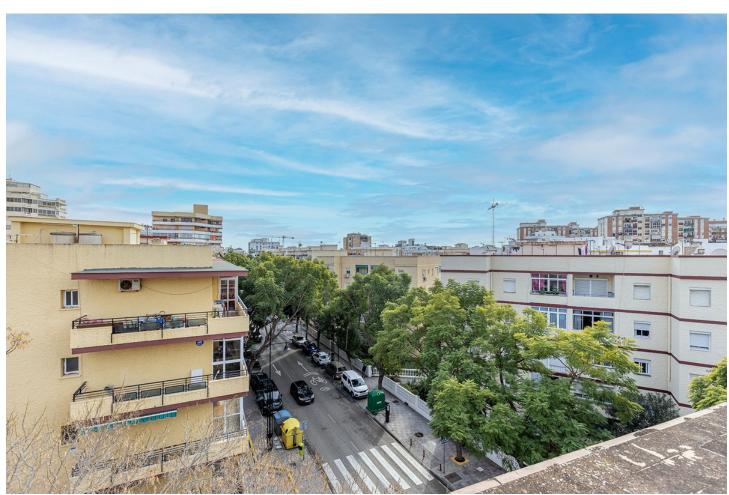

2

2

96 m2

Beautifully reformed top floor apartment in Central Fuengirola within 3 minutes walk of the train station and any number of shops, cafes etc. South facing with lots of sunshine and two terraces with a huge communal roof terrace one floor up. Please note that this is a 4th floor apartment and there is NO lift. This is my own apartment. Call anytime for further information.

| Town Commercial Area Close To Port Close To Sea Close To Town Close To Schools | Orientation South South West                                                                                  | Condition Excellent Recently Renovated Recently Refurbished | Climate Control     Air Conditioning     Hot A/C     Cold A/C |
|--------------------------------------------------------------------------------|---------------------------------------------------------------------------------------------------------------|-------------------------------------------------------------|---------------------------------------------------------------|
| Views Urban Forest Street                                                      | Features Covered Terrace Near Transport Private Terrace Solarium Satellite TV WiFi Double Glazing Fiber Optic | Furniture Optional                                          | <b>Kitchen</b> Fully Fitted                                   |
| Security Entry Phone                                                           | Parking Communal Private                                                                                      | Utilities  Electricity                                      | <b>Category</b><br>Resale                                     |