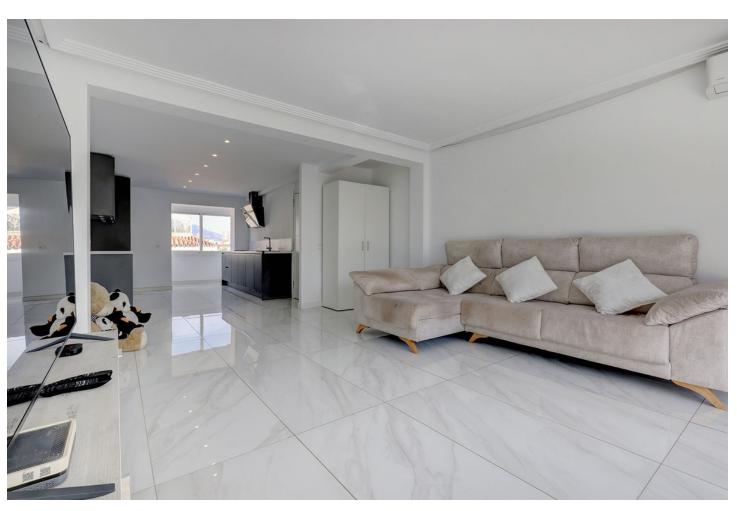

2

2

96 m2

Beautifully reformed top floor apartment in Central Fuengirola within 3 minutes walk of the train station and any number of shops, cafes etc. South facing with lots of sunshine and two terraces with a huge communal roof terrace one floor up. Please note that this is a 4th floor apartment and there is NO lift. This is my own apartment. Call anytime for further information.

| Town Commercial Area Close To Port Close To Sea Close To Town Close To Schools | Orientation South South West                                                                                  | Condition Excellent Recently Renovated Recently Refurbished | Climate Control     Air Conditioning     Hot A/C     Cold A/C |
|--------------------------------------------------------------------------------|---------------------------------------------------------------------------------------------------------------|-------------------------------------------------------------|---------------------------------------------------------------|
| Views Urban Forest Street                                                      | Features Covered Terrace Near Transport Private Terrace Solarium Satellite TV WiFi Double Glazing Fiber Optic | Furniture Optional                                          | <b>Kitchen</b> Fully Fitted                                   |
| Security Entry Phone                                                           | Parking Communal Private                                                                                      | Utilities  Electricity                                      | <b>Category</b><br>Resale                                     |