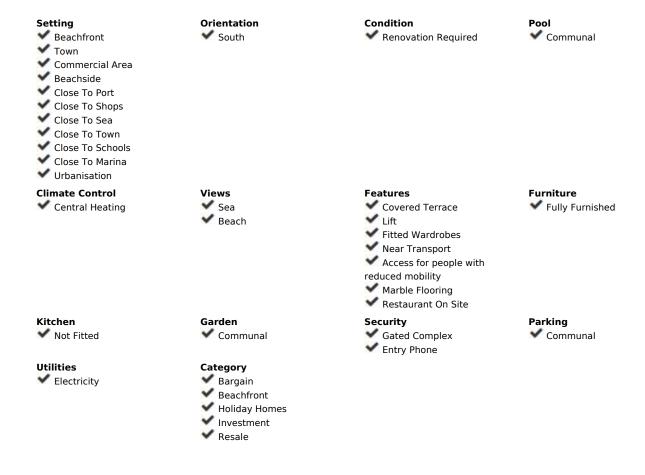

## Sales - Apartment - Torremolinos 339.000€

www.mibgroup.es +34 662 58 96 58 info@mibgroup.es

2

2

86 m2

Fantastic Holiday Home Near the Beach at Torremolinos Playamar Dreaming of owning a holiday home with a stunning location and breathtaking views of the Mediterranean? Here's your chance to purchase this unique apartment on the 12th floor, offering both comfort and an incomparable panoramic view. Perfect Location The apartment is ideally situated within walking distance of everything you need – supermarkets, restaurants, and the beautiful Playamar beach. Here, you can enjoy a kilometer-long stretch of sand, perfect for relaxing on comfortable sun loungers or sipping a refreshing cocktail under a parasol. The area also boasts a diverse selection of Spanish and international restaurants. Apartment Layout The apartment features: Entrance hall Bright living room with access to two terraces, one facing east and the other south, both offering plenty of sunlight and magnificent views Compact kitchen Two bedrooms Two bathrooms Exclusive Communal Facilities This urbanization provides everything you could wish for: Spacious, well-maintained gardens Two tennis courts Padel tennis court Children's playground Basketball court Large swimming pools The building is equipped with two modern elevators, ensuring easy and convenient access to the apartment. About the Playamar Area Playamar is known as one of the most sought-after destinations in Torremolinos. The beach is easily accessible, including on foot via Avenida Benyamina, and the area exudes a relaxing atmosphere combined with modern comfort. Don't miss this opportunity to own your own holiday home in this paradise, where you can enjoy the best of both beach and city life. Contact us today for a viewing – this apartment is a must-see!