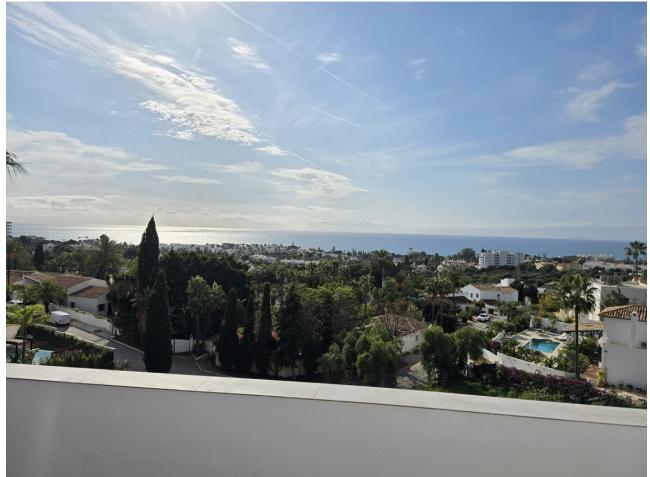

903 m2

Location: Marbella Rio Real Plot: 903 Built: 504 and 4 bed / 4 bath Most people would buy this villa just for the view to Africa and Gibraltar. The building is built in German solid style with high standard, modern techniques and home appliances. Villa Fantastica is south facing having sunshine all day long. Next to the main entrance you find the guest toilet and walking up a small stair you enter the living room with a new open plan kitchen and extra TV relax room to the right, all access to the huge terrace and all with the stunning sea view. One step up is the very exceptional master bed room with bath on suite and walk-in wardrobes and of course the outstanding sea view over a further terrace. Other sleeping rooms are all in the bottom part of the house with pool access and sea view. In the basement you have further game and TV rooms and if wanted a possibility to install a separate apartment already with all water and electric installations. A car port for two big cars and fruit trees adjacent to the pool all facing south. The location of the villa is ideal, only 5 minutes drive to Marbella, 10 minutes drive to Puerto Banus and 20 minutes stroll to the beach. The surrounding area is developing with luxury villas, also of the highest standard. The Villa Padierna Hotels & Resorts is building in conjunction with the Four Season Hotel group a five-star grand lux – class hotel not far from Villa Fantastica. Due to these investments the value of the area and the properties is rising even faster. You definitely should see this outstanding project.