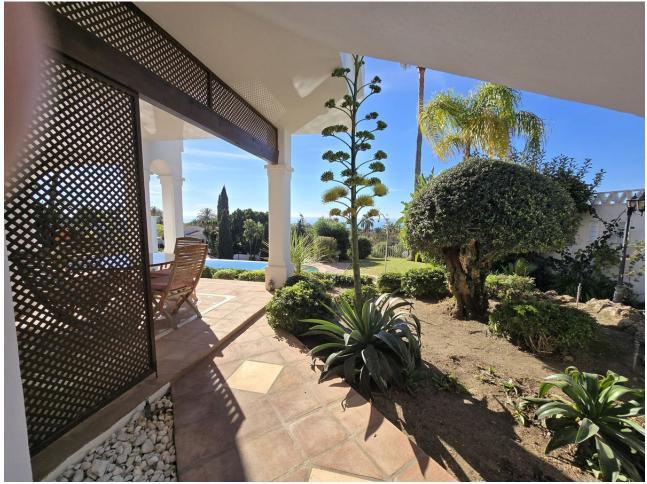

903 m2

Location: Marbella Rio Real Plot: 903 Built: 504 and 4 bed / 4 bath Most people would buy this villa just for the view to Africa and Gibraltar. The building is built in German solid style with high standard, modern techniques and home appliances. Villa Fantastica is south facing having sunshine all day long. Next to the main entrance you find the guest toilet and walking up a small stair you enter the living room with a new open plan kitchen and extra TV relax room to the right, all access to the huge terrace and all with the stunning sea view. One step up is the very exceptional master bed room with bath on suite and walk-in wardrobes and of course the outstanding sea view over a further terrace. Other sleeping rooms are all in the bottom part of the house with pool access and sea view. In the basement you have further game and TV rooms and if wanted a possibility to install a separate apartment already with all water and electric installations. A car port for two big cars and fruit trees adjacent to the pool all facing south. The location of the villa is ideal, only 5 minutes drive to Marbella, 10 minutes drive to Puerto Banus and 20 minutes stroll to the beach. The surrounding area is developing with luxury villas, also of the highest standard. The Villa Padierna Hotels & Resorts is building in conjunction with the Four Season Hotel group a five-star grand lux – class hotel not far from Villa Fantastica. Due to these investments the value of the area and the properties is rising even faster. You definitely should see this outstanding project.

## Orientation 🖌 East < South East 🗸 South South West

✓ West 🗸 North West

Views 🖌 Sea 🖌 Mountain 🗸 Beach Port Country Panoramic 🗸 Garden Pool Courtyard

🗸 Urban

Garden 🗸 Private

 Landscaped Easy Maintenance