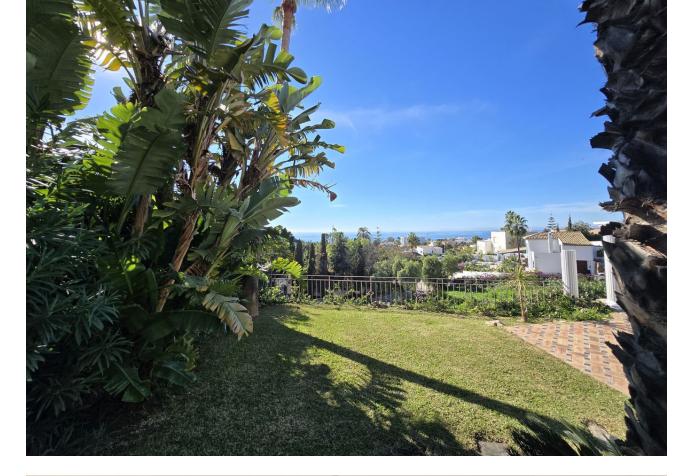

903 m2

Location: Marbella Rio Real Plot: 903 Built: 504 and 4 bed / 4 bath Most people would buy this villa just for the view to Africa and Gibraltar. The building is built in German solid style with high standard, modern techniques and home appliances. Villa Fantastica is south facing having sunshine all day long. Next to the main entrance you find the guest toilet and walking up a small stair you enter the living room with a new open plan kitchen and extra TV relax room to the right, all access to the huge terrace and all with the stunning sea view. One step up is the very exceptional master bed room with bath on suite and walk-in wardrobes and of course the outstanding sea view over a further terrace. Other sleeping rooms are all in the bottom part of the house with pool access and sea view. In the basement you have further game and TV rooms and if wanted a possibility to install a separate apartment already with all water and electric installations. A car port for two big cars and fruit trees adjacent to the pool all facing south. The location of the villa is ideal, only 5 minutes drive to Marbella, 10 minutes drive to Puerto Banus and 20 minutes stroll to the beach. The surrounding area is developing with luxury villas, also of the highest standard. The Villa Padierna Hotels & Resorts is building in conjunction with the Four Season Hotel group a five-star grand lux – class hotel not far from Villa Fantastica. Due to these investments the value of the area and the properties is rising even faster. You definitely should see this outstanding project.

## Orientation 🖌 East < South East 🗸 South South West

✓ West 🗸 North West

Views 🖌 Sea 🖌 Mountain 🗸 Beach Port Country Panoramic 🗸 Garden Pool Courtyard

🗸 Urban

Garden 🗸 Private

 Landscaped Easy Maintenance