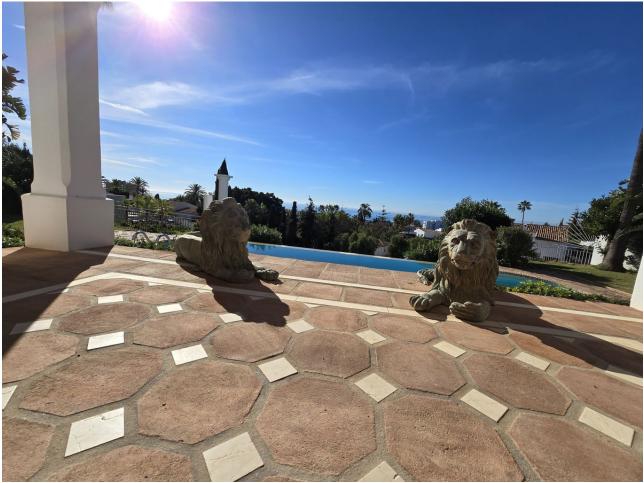

903 m2

Location: Marbella Rio Real Plot: 903 Built: 504 and 4 bed / 4 bath Most people would buy this villa just for the view to Africa and Gibraltar. The building is built in German solid style with high standard, modern techniques and home appliances. Villa Fantastica is south facing having sunshine all day long. Next to the main entrance you find the guest toilet and walking up a small stair you enter the living room with a new open plan kitchen and extra TV relax room to the right, all access to the huge terrace and all with the stunning sea view. One step up is the very exceptional master bed room with bath on suite and walk-in wardrobes and of course the outstanding sea view over a further terrace. Other sleeping rooms are all in the bottom part of the house with pool access and sea view. In the basement you have further game and TV rooms and if wanted a possibility to install a separate apartment already with all water and electric installations. A car port for two big cars and fruit trees adjacent to the pool all facing south. The location of the villa is ideal, only 5 minutes drive to Marbella, 10 minutes drive to Puerto Banus and 20 minutes stroll to the beach. The surrounding area is developing with luxury villas, also of the highest standard. The Villa Padierna Hotels & Resorts is building in conjunction with the Four Season Hotel group a five-star grand lux – class hotel not far from Villa Fantastica. Due to these investments the value of the area and the properties is rising even faster. You definitely should see this outstanding project.