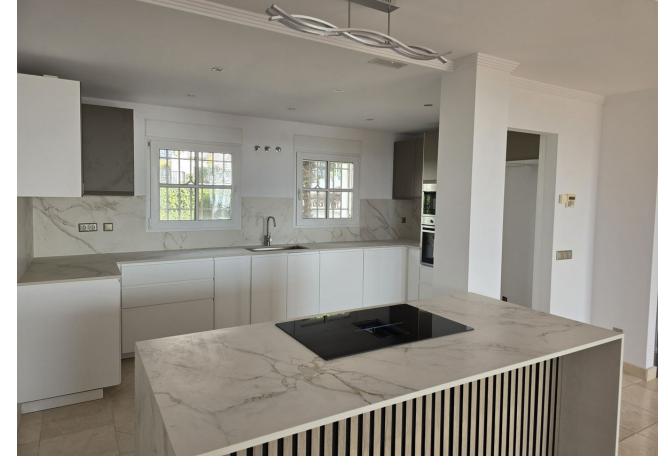

903 m2

Location: Marbella Rio Real Plot: 903 Built: 504 and 4 bed / 4 bath Most people would buy this villa just for the view to Africa and Gibraltar. The building is built in German solid style with high standard, modern techniques and home appliances. Villa Fantastica is south facing having sunshine all day long. Next to the main entrance you find the guest toilet and walking up a small stair you enter the living room with a new open plan kitchen and extra TV relax room to the right, all access to the huge terrace and all with the stunning sea view. One step up is the very exceptional master bed room with bath on suite and walk-in wardrobes and of course the outstanding sea view over a further terrace. Other sleeping rooms are all in the bottom part of the house with pool access and sea view. In the basement you have further game and TV rooms and if wanted a possibility to install a separate apartment already with all water and electric installations. A car port for two big cars and fruit trees adjacent to the pool all facing south. The location of the villa is ideal, only 5 minutes drive to Marbella, 10 minutes drive to Puerto Banus and 20 minutes stroll to the beach. The surrounding area is developing with luxury villas, also of the highest standard. The Villa Padierna Hotels & Resorts is building in conjunction with the Four Season Hotel group a five-star grand lux – class hotel not far from Villa Fantastica. Due to these investments the value of the area and the properties is rising even faster. You definitely should see this outstanding project.

### **Climate Control**

- Air Conditioning 🖌 Hot A/C
- Cold A/C
- Central Heating

Kitchen \star Fully Fitted Partially Fitted