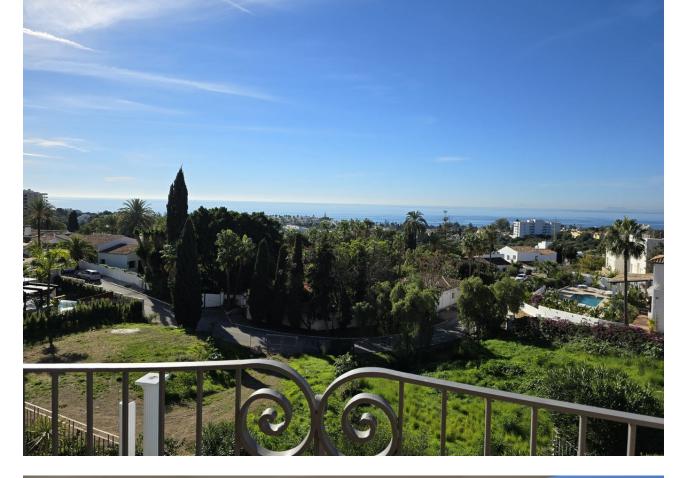

903 m2

Location: Marbella Rio Real Plot: 903 Built: 504 and 4 bed / 4 bath Most people would buy this villa just for the view to Africa and Gibraltar. The building is built in German solid style with high standard, modern techniques and home appliances. Villa Fantastica is south facing having sunshine all day long. Next to the main entrance you find the guest toilet and walking up a small stair you enter the living room with a new open plan kitchen and extra TV relax room to the right, all access to the huge terrace and all with the stunning sea view. One step up is the very exceptional master bed room with bath on suite and walk-in wardrobes and of course the outstanding sea view over a further terrace. Other sleeping rooms are all in the bottom part of the house with pool access and sea view. In the basement you have further game and TV rooms and if wanted a possibility to install a separate apartment already with all water and electric installations. A car port for two big cars and fruit trees adjacent to the pool all facing south. The location of the villa is ideal, only 5 minutes drive to Marbella, 10 minutes drive to Puerto Banus and 20 minutes stroll to the beach. The surrounding area is developing with luxury villas, also of the highest standard. The Villa Padierna Hotels & Resorts is building in conjunction with the Four Season Hotel group a five-star grand lux – class hotel not far from Villa Fantastica. Due to these investments the value of the area and the properties is rising even faster. You definitely should see this outstanding project.

## Orientation 🖌 East < South East 🗸 South South West

✓ West 🗸 North West

Views 🖌 Sea 🖌 Mountain 🗸 Beach Port Country Panoramic 🗸 Garden Pool Courtyard

🗸 Urban

Garden 🗸 Private

 Landscaped Easy Maintenance