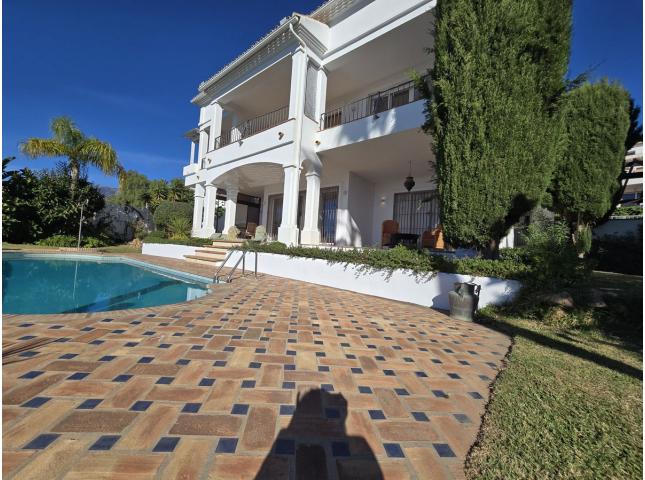

903 m2

Location: Marbella Rio Real Plot: 903 Built: 504 and 4 bed / 4 bath Most people would buy this villa just for the view to Africa and Gibraltar. The building is built in German solid style with high standard, modern techniques and home appliances. Villa Fantastica is south facing having sunshine all day long. Next to the main entrance you find the guest toilet and walking up a small stair you enter the living room with a new open plan kitchen and extra TV relax room to the right, all access to the huge terrace and all with the stunning sea view. One step up is the very exceptional master bed room with bath on suite and walk-in wardrobes and of course the outstanding sea view over a further terrace. Other sleeping rooms are all in the bottom part of the house with pool access and sea view. In the basement you have further game and TV rooms and if wanted a possibility to install a separate apartment already with all water and electric installations. A car port for two big cars and fruit trees adjacent to the pool all facing south. The location of the villa is ideal, only 5 minutes drive to Marbella, 10 minutes drive to Puerto Banus and 20 minutes stroll to the beach. The surrounding area is developing with luxury villas, also of the highest standard. The Villa Padierna Hotels & Resorts is building in conjunction with the Four Season Hotel group a five-star grand lux – class hotel not far from Villa Fantastica. Due to these investments the value of the area and the properties is rising even faster. You definitely should see this outstanding project.