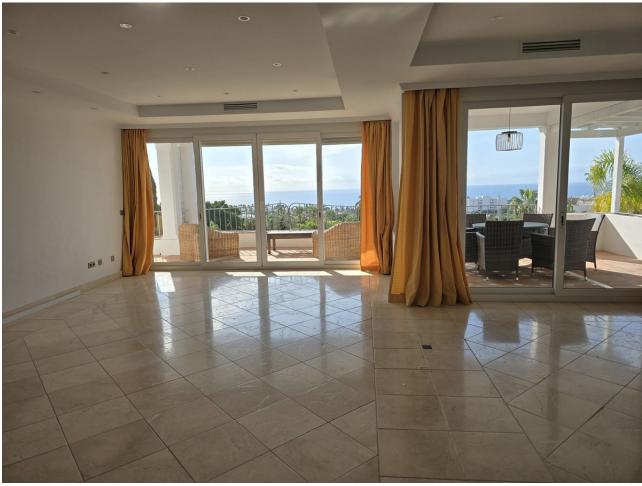

903 m2

Location: Marbella Rio Real Plot: 903 Built: 504 and 4 bed / 4 bath Most people would buy this villa just for the view to Africa and Gibraltar. The building is built in German solid style with high standard, modern techniques and home appliances. Villa Fantastica is south facing having sunshine all day long. Next to the main entrance you find the guest toilet and walking up a small stair you enter the living room with a new open plan kitchen and extra TV relax room to the right, all access to the huge terrace and all with the stunning sea view. One step up is the very exceptional master bed room with bath on suite and walk-in wardrobes and of course the outstanding sea view over a further terrace. Other sleeping rooms are all in the bottom part of the house with pool access and sea view. In the basement you have further game and TV rooms and if wanted a possibility to install a separate apartment already with all water and electric installations. A car port for two big cars and fruit trees adjacent to the pool all facing south. The location of the villa is ideal, only 5 minutes drive to Marbella, 10 minutes drive to Puerto Banus and 20 minutes stroll to the beach. The surrounding area is developing with luxury villas, also of the highest standard. The Villa Padierna Hotels & Resorts is building in conjunction with the Four Season Hotel group a five-star grand lux – class hotel not far from Villa Fantastica. Due to these investments the value of the area and the properties is rising even faster. You definitely should see this outstanding project.

## Orientation 🖌 East < South East 🗸 South South West

✓ West 🗸 North West

Views 🖌 Sea 🖌 Mountain 🗸 Beach Port Country Panoramic 🗸 Garden Pool Courtyard

🗸 Urban

Garden 🗸 Private

 Landscaped Easy Maintenance