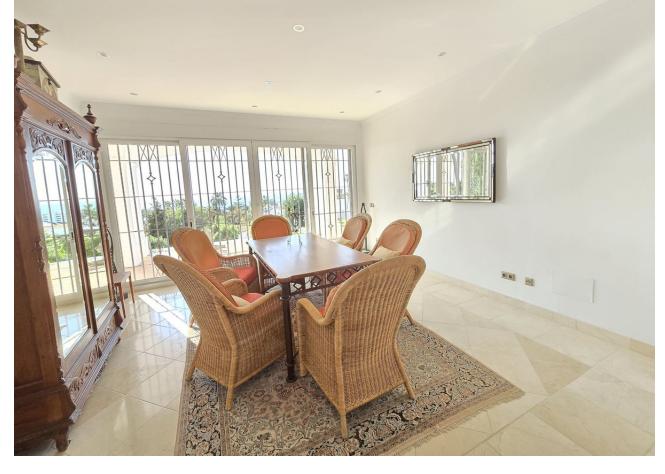

903 m2

Location: Marbella Rio Real Plot: 903 Built: 504 and 4 bed / 4 bath Most people would buy this villa just for the view to Africa and Gibraltar. The building is built in German solid style with high standard, modern techniques and home appliances. Villa Fantastica is south facing having sunshine all day long. Next to the main entrance you find the guest toilet and walking up a small stair you enter the living room with a new open plan kitchen and extra TV relax room to the right, all access to the huge terrace and all with the stunning sea view. One step up is the very exceptional master bed room with bath on suite and walk-in wardrobes and of course the outstanding sea view over a further terrace. Other sleeping rooms are all in the bottom part of the house with pool access and sea view. In the basement you have further game and TV rooms and if wanted a possibility to install a separate apartment already with all water and electric installations. A car port for two big cars and fruit trees adjacent to the pool all facing south. The location of the villa is ideal, only 5 minutes drive to Marbella, 10 minutes drive to Puerto Banus and 20 minutes stroll to the beach. The surrounding area is developing with luxury villas, also of the highest standard. The Villa Padierna Hotels & Resorts is building in conjunction with the Four Season Hotel group a five-star grand lux – class hotel not far from Villa Fantastica. Due to these investments the value of the area and the properties is rising even faster. You definitely should see this outstanding project.

## Orientation 🖌 East < South East 🗸 South South West

✓ West 🗸 North West

Views 🖌 Sea 🖌 Mountain 🗸 Beach Port Country Panoramic 🗸 Garden Pool Courtyard

🗸 Urban

Garden 🗸 Private

 Landscaped Easy Maintenance