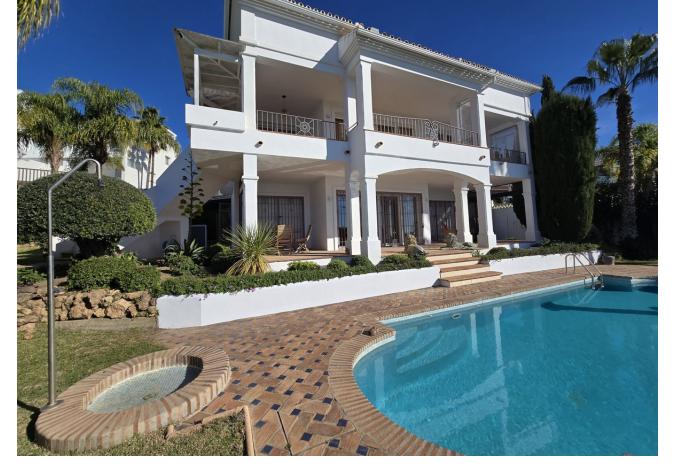

903 m2

Location: Marbella Rio Real Plot: 903 Built: 504 and 4 bed / 4 bath Most people would buy this villa just for the view to Africa and Gibraltar. The building is built in German solid style with high standard, modern techniques and home appliances. Villa Fantastica is south facing having sunshine all day long. Next to the main entrance you find the guest toilet and walking up a small stair you enter the living room with a new open plan kitchen and extra TV relax room to the right, all access to the huge terrace and all with the stunning sea view. One step up is the very exceptional master bed room with bath on suite and walk-in wardrobes and of course the outstanding sea view over a further terrace. Other sleeping rooms are all in the bottom part of the house with pool access and sea view. In the basement you have further game and TV rooms and if wanted a possibility to install a separate apartment already with all water and electric installations. A car port for two big cars and fruit trees adjacent to the pool all facing south. The location of the villa is ideal, only 5 minutes drive to Marbella, 10 minutes drive to Puerto Banus and 20 minutes stroll to the beach. The surrounding area is developing with luxury villas, also of the highest standard. The Villa Padierna Hotels & Resorts is building in conjunction with the Four Season Hotel group a five-star grand lux – class hotel not far from Villa Fantastica. Due to these investments the value of the area and the properties is rising even faster. You definitely should see this outstanding project.