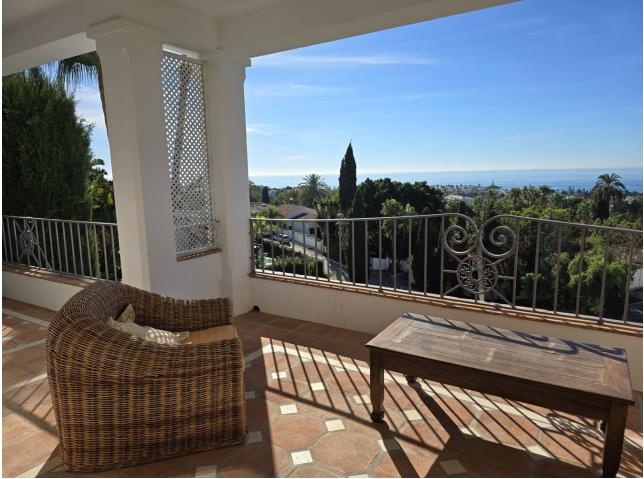

903 m2

Location: Marbella Rio Real Plot: 903 Built: 504 and 4 bed / 4 bath Most people would buy this villa just for the view to Africa and Gibraltar. The building is built in German solid style with high standard, modern techniques and home appliances. Villa Fantastica is south facing having sunshine all day long. Next to the main entrance you find the guest toilet and walking up a small stair you enter the living room with a new open plan kitchen and extra TV relax room to the right, all access to the huge terrace and all with the stunning sea view. One step up is the very exceptional master bed room with bath on suite and walk-in wardrobes and of course the outstanding sea view over a further terrace. Other sleeping rooms are all in the bottom part of the house with pool access and sea view. In the basement you have further game and TV rooms and if wanted a possibility to install a separate apartment already with all water and electric installations. A car port for two big cars and fruit trees adjacent to the pool all facing south. The location of the villa is ideal, only 5 minutes drive to Marbella, 10 minutes drive to Puerto Banus and 20 minutes stroll to the beach. The surrounding area is developing with luxury villas, also of the highest standard. The Villa Padierna Hotels & Resorts is building in conjunction with the Four Season Hotel group a five-star grand lux – class hotel not far from Villa Fantastica. Due to these investments the value of the area and the properties is rising even faster. You definitely should see this outstanding project.

## Orientation 🖌 East < South East 🗸 South South West

✓ West 🗸 North West

Views 🖌 Sea 🖌 Mountain 🗸 Beach Port Country Panoramic 🗸 Garden Pool Courtyard

🗸 Urban

Garden 🗸 Private

 Landscaped Easy Maintenance