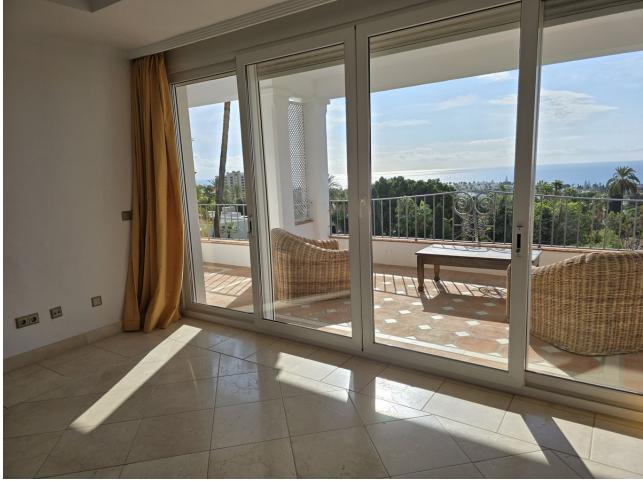

903 m2

Location: Marbella Rio Real Plot: 903 Built: 504 and 4 bed / 4 bath Most people would buy this villa just for the view to Africa and Gibraltar. The building is built in German solid style with high standard, modern techniques and home appliances. Villa Fantastica is south facing having sunshine all day long. Next to the main entrance you find the guest toilet and walking up a small stair you enter the living room with a new open plan kitchen and extra TV relax room to the right, all access to the huge terrace and all with the stunning sea view. One step up is the very exceptional master bed room with bath on suite and walk-in wardrobes and of course the outstanding sea view over a further terrace. Other sleeping rooms are all in the bottom part of the house with pool access and sea view. In the basement you have further game and TV rooms and if wanted a possibility to install a separate apartment already with all water and electric installations. A car port for two big cars and fruit trees adjacent to the pool all facing south. The location of the villa is ideal, only 5 minutes drive to Marbella, 10 minutes drive to Puerto Banus and 20 minutes stroll to the beach. The surrounding area is developing with luxury villas, also of the highest standard. The Villa Padierna Hotels & Resorts is building in conjunction with the Four Season Hotel group a five-star grand lux – class hotel not far from Villa Fantastica. Due to these investments the value of the area and the properties is rising even faster. You definitely should see this outstanding project.

## Orientation 🖌 East < South East 🗸 South South West

✓ West 🗸 North West

Views 🖌 Sea 🖌 Mountain 🗸 Beach Port Country Panoramic 🗸 Garden Pool Courtyard

🗸 Urban

Garden 🗸 Private

 Landscaped Easy Maintenance