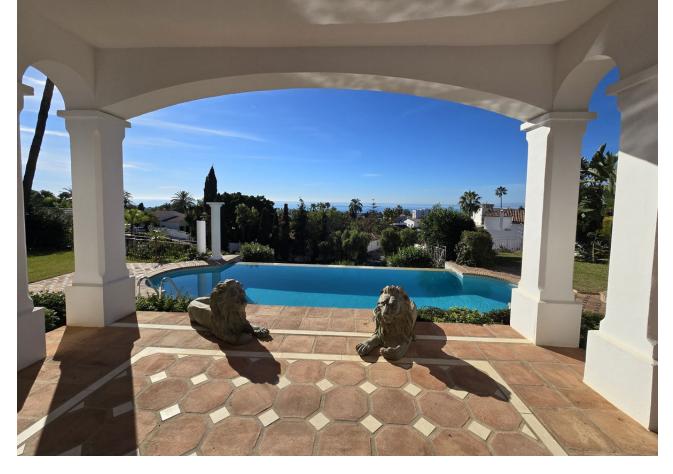

903 m2

Location: Marbella Rio Real Plot: 903 Built: 504 and 4 bed / 4 bath Most people would buy this villa just for the view to Africa and Gibraltar. The building is built in German solid style with high standard, modern techniques and home appliances. Villa Fantastica is south facing having sunshine all day long. Next to the main entrance you find the guest toilet and walking up a small stair you enter the living room with a new open plan kitchen and extra TV relax room to the right, all access to the huge terrace and all with the stunning sea view. One step up is the very exceptional master bed room with bath on suite and walk-in wardrobes and of course the outstanding sea view over a further terrace. Other sleeping rooms are all in the bottom part of the house with pool access and sea view. In the basement you have further game and TV rooms and if wanted a possibility to install a separate apartment already with all water and electric installations. A car port for two big cars and fruit trees adjacent to the pool all facing south. The location of the villa is ideal, only 5 minutes drive to Marbella, 10 minutes drive to Puerto Banus and 20 minutes stroll to the beach. The surrounding area is developing with luxury villas, also of the highest standard. The Villa Padierna Hotels & Resorts is building in conjunction with the Four Season Hotel group a five-star grand lux – class hotel not far from Villa Fantastica. Due to these investments the value of the area and the properties is rising even faster. You definitely should see this outstanding project.

### Condition

Excellent 🗸 Good

🗸 Fair

Recently Renovated Recently Refurbished

- Electric Blinds
- ✔ Entry Phone
- 💙 Alarm System

Pool 🗸 Private

Furniture Part Furnished ✔ Not Furnished

🗸 Street