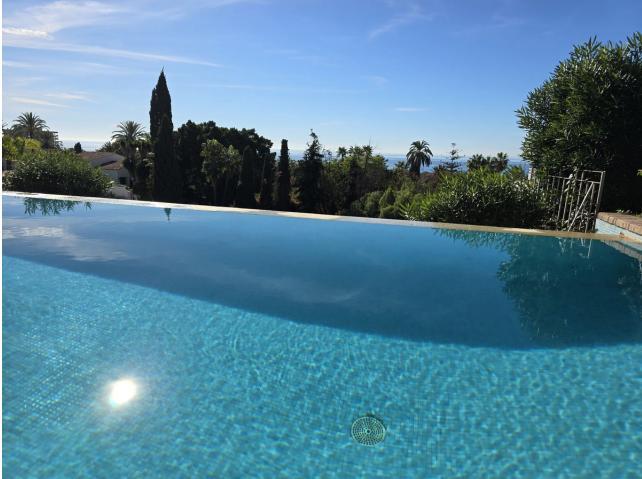

903 m2

Location: Marbella Rio Real Plot: 903 Built: 504 and 4 bed / 4 bath Most people would buy this villa just for the view to Africa and Gibraltar. The building is built in German solid style with high standard, modern techniques and home appliances. Villa Fantastica is south facing having sunshine all day long. Next to the main entrance you find the guest toilet and walking up a small stair you enter the living room with a new open plan kitchen and extra TV relax room to the right, all access to the huge terrace and all with the stunning sea view. One step up is the very exceptional master bed room with bath on suite and walk-in wardrobes and of course the outstanding sea view over a further terrace. Other sleeping rooms are all in the bottom part of the house with pool access and sea view. In the basement you have further game and TV rooms and if wanted a possibility to install a separate apartment already with all water and electric installations. A car port for two big cars and fruit trees adjacent to the pool all facing south. The location of the villa is ideal, only 5 minutes drive to Marbella, 10 minutes drive to Puerto Banus and 20 minutes stroll to the beach. The surrounding area is developing with luxury villas, also of the highest standard. The Villa Padierna Hotels & Resorts is building in conjunction with the Four Season Hotel group a five-star grand lux – class hotel not far from Villa Fantastica. Due to these investments the value of the area and the properties is rising even faster. You definitely should see this outstanding project.