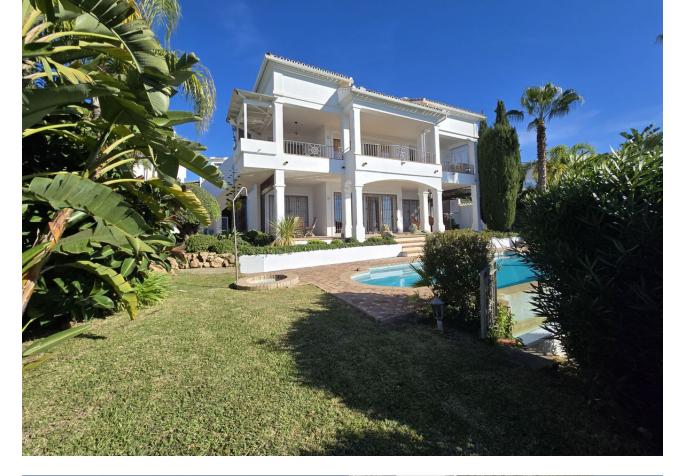

903 m2

Location: Marbella Rio Real Plot: 903 Built: 504 and 4 bed / 4 bath Most people would buy this villa just for the view to Africa and Gibraltar. The building is built in German solid style with high standard, modern techniques and home appliances. Villa Fantastica is south facing having sunshine all day long. Next to the main entrance you find the guest toilet and walking up a small stair you enter the living room with a new open plan kitchen and extra TV relax room to the right, all access to the huge terrace and all with the stunning sea view. One step up is the very exceptional master bed room with bath on suite and walk-in wardrobes and of course the outstanding sea view over a further terrace. Other sleeping rooms are all in the bottom part of the house with pool access and sea view. In the basement you have further game and TV rooms and if wanted a possibility to install a separate apartment already with all water and electric installations. A car port for two big cars and fruit trees adjacent to the pool all facing south. The location of the villa is ideal, only 5 minutes drive to Marbella, 10 minutes drive to Puerto Banus and 20 minutes stroll to the beach. The surrounding area is developing with luxury villas, also of the highest standard. The Villa Padierna Hotels & Resorts is building in conjunction with the Four Season Hotel group a five-star grand lux – class hotel not far from Villa Fantastica. Due to these investments the value of the area and the properties is rising even faster. You definitely should see this outstanding project.