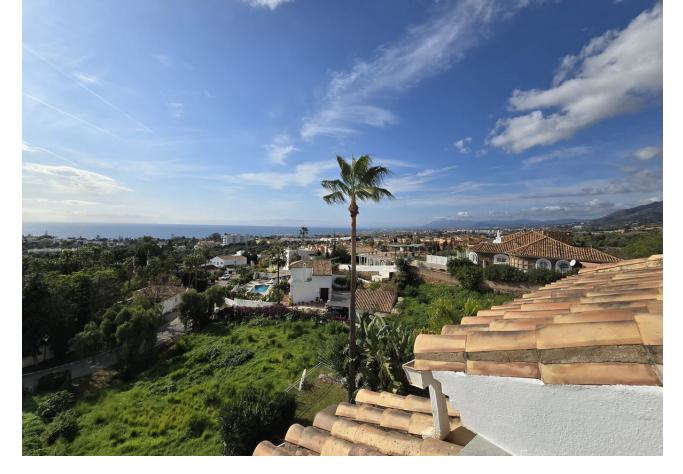

903 m2

Location: Marbella Rio Real Plot: 903 Built: 504 and 4 bed / 4 bath Most people would buy this villa just for the view to Africa and Gibraltar. The building is built in German solid style with high standard, modern techniques and home appliances. Villa Fantastica is south facing having sunshine all day long. Next to the main entrance you find the guest toilet and walking up a small stair you enter the living room with a new open plan kitchen and extra TV relax room to the right, all access to the huge terrace and all with the stunning sea view. One step up is the very exceptional master bed room with bath on suite and walk-in wardrobes and of course the outstanding sea view over a further terrace. Other sleeping rooms are all in the bottom part of the house with pool access and sea view. In the basement you have further game and TV rooms and if wanted a possibility to install a separate apartment already with all water and electric installations. A car port for two big cars and fruit trees adjacent to the pool all facing south. The location of the villa is ideal, only 5 minutes drive to Marbella, 10 minutes drive to Puerto Banus and 20 minutes stroll to the beach. The surrounding area is developing with luxury villas, also of the highest standard. The Villa Padierna Hotels & Resorts is building in conjunction with the Four Season Hotel group a five-star grand lux – class hotel not far from Villa Fantastica. Due to these investments the value of the area and the properties is rising even faster. You definitely should see this outstanding project.

## Orientation 🖌 East < South East 🗸 South South West

✓ West 🗸 North West

Views 🖌 Sea 🖌 Mountain 🗸 Beach Port Country Panoramic 🗸 Garden Pool Courtyard

🗸 Urban

Garden 🗸 Private

 Landscaped Easy Maintenance