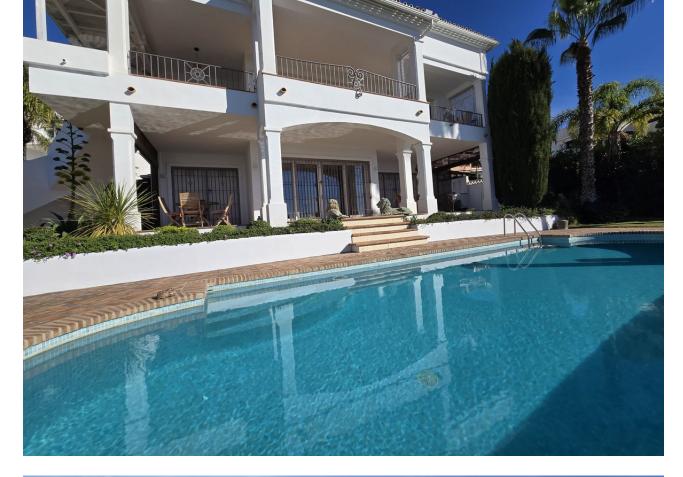

903 m2

Location: Marbella Rio Real Plot: 903 Built: 504 and 4 bed / 4 bath Most people would buy this villa just for the view to Africa and Gibraltar. The building is built in German solid style with high standard, modern techniques and home appliances. Villa Fantastica is south facing having sunshine all day long. Next to the main entrance you find the guest toilet and walking up a small stair you enter the living room with a new open plan kitchen and extra TV relax room to the right, all access to the huge terrace and all with the stunning sea view. One step up is the very exceptional master bed room with bath on suite and walk-in wardrobes and of course the outstanding sea view over a further terrace. Other sleeping rooms are all in the bottom part of the house with pool access and sea view. In the basement you have further game and TV rooms and if wanted a possibility to install a separate apartment already with all water and electric installations. A car port for two big cars and fruit trees adjacent to the pool all facing south. The location of the villa is ideal, only 5 minutes drive to Marbella, 10 minutes drive to Puerto Banus and 20 minutes stroll to the beach. The surrounding area is developing with luxury villas, also of the highest standard. The Villa Padierna Hotels & Resorts is building in conjunction with the Four Season Hotel group a five-star grand lux – class hotel not far from Villa Fantastica. Due to these investments the value of the area and the properties is rising even faster. You definitely should see this outstanding project.