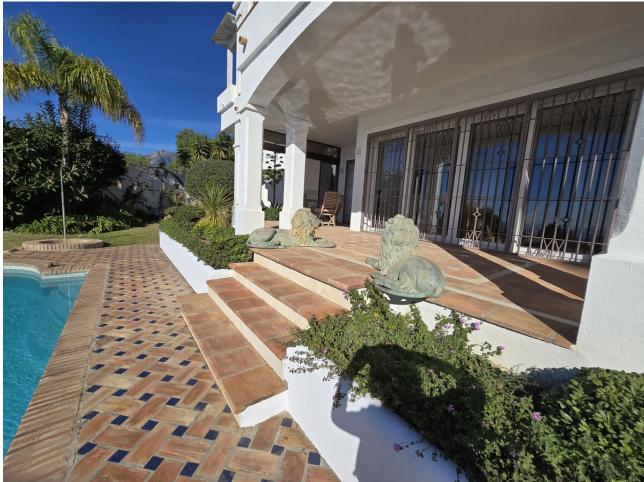

903 m2

Location: Marbella Rio Real Plot: 903 Built: 504 and 4 bed / 4 bath Most people would buy this villa just for the view to Africa and Gibraltar. The building is built in German solid style with high standard, modern techniques and home appliances. Villa Fantastica is south facing having sunshine all day long. Next to the main entrance you find the guest toilet and walking up a small stair you enter the living room with a new open plan kitchen and extra TV relax room to the right, all access to the huge terrace and all with the stunning sea view. One step up is the very exceptional master bed room with bath on suite and walk-in wardrobes and of course the outstanding sea view over a further terrace. Other sleeping rooms are all in the bottom part of the house with pool access and sea view. In the basement you have further game and TV rooms and if wanted a possibility to install a separate apartment already with all water and electric installations. A car port for two big cars and fruit trees adjacent to the pool all facing south. The location of the villa is ideal, only 5 minutes drive to Marbella, 10 minutes drive to Puerto Banus and 20 minutes stroll to the beach. The surrounding area is developing with luxury villas, also of the highest standard. The Villa Padierna Hotels & Resorts is building in conjunction with the Four Season Hotel group a five-star grand lux – class hotel not far from Villa Fantastica. Due to these investments the value of the area and the properties is rising even faster. You definitely should see this outstanding project.

### Condition

Excellent 🗸 Good

🗸 Fair

Recently Renovated Recently Refurbished

- Electric Blinds
- ✔ Entry Phone
- 💙 Alarm System

Pool 🗸 Private

Furniture Part Furnished ✔ Not Furnished

🗸 Street