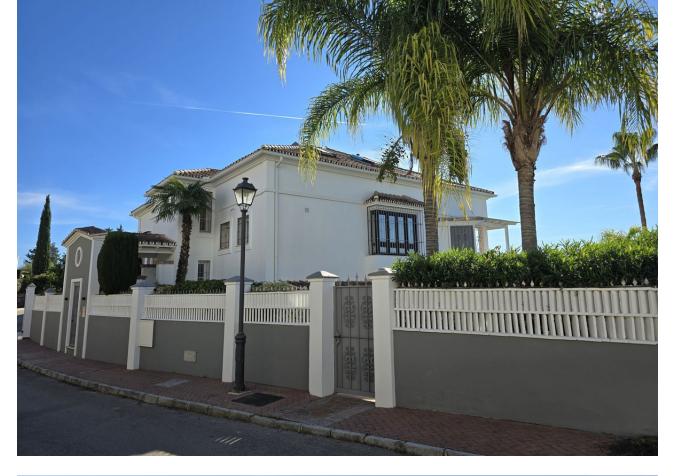

903 m2

Location: Marbella Rio Real Plot: 903 Built: 504 and 4 bed / 4 bath Most people would buy this villa just for the view to Africa and Gibraltar. The building is built in German solid style with high standard, modern techniques and home appliances. Villa Fantastica is south facing having sunshine all day long. Next to the main entrance you find the guest toilet and walking up a small stair you enter the living room with a new open plan kitchen and extra TV relax room to the right, all access to the huge terrace and all with the stunning sea view. One step up is the very exceptional master bed room with bath on suite and walk-in wardrobes and of course the outstanding sea view over a further terrace. Other sleeping rooms are all in the bottom part of the house with pool access and sea view. In the basement you have further game and TV rooms and if wanted a possibility to install a separate apartment already with all water and electric installations. A car port for two big cars and fruit trees adjacent to the pool all facing south. The location of the villa is ideal, only 5 minutes drive to Marbella, 10 minutes drive to Puerto Banus and 20 minutes stroll to the beach. The surrounding area is developing with luxury villas, also of the highest standard. The Villa Padierna Hotels & Resorts is building in conjunction with the Four Season Hotel group a five-star grand lux – class hotel not far from Villa Fantastica. Due to these investments the value of the area and the properties is rising even faster. You definitely should see this outstanding project.