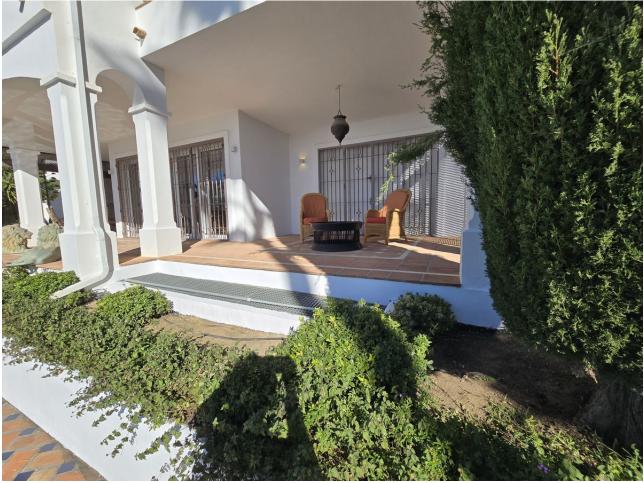

903 m2

Location: Marbella Rio Real Plot: 903 Built: 504 and 4 bed / 4 bath Most people would buy this villa just for the view to Africa and Gibraltar. The building is built in German solid style with high standard, modern techniques and home appliances. Villa Fantastica is south facing having sunshine all day long. Next to the main entrance you find the guest toilet and walking up a small stair you enter the living room with a new open plan kitchen and extra TV relax room to the right, all access to the huge terrace and all with the stunning sea view. One step up is the very exceptional master bed room with bath on suite and walk-in wardrobes and of course the outstanding sea view over a further terrace. Other sleeping rooms are all in the bottom part of the house with pool access and sea view. In the basement you have further game and TV rooms and if wanted a possibility to install a separate apartment already with all water and electric installations. A car port for two big cars and fruit trees adjacent to the pool all facing south. The location of the villa is ideal, only 5 minutes drive to Marbella, 10 minutes drive to Puerto Banus and 20 minutes stroll to the beach. The surrounding area is developing with luxury villas, also of the highest standard. The Villa Padierna Hotels & Resorts is building in conjunction with the Four Season Hotel group a five-star grand lux – class hotel not far from Villa Fantastica. Due to these investments the value of the area and the properties is rising even faster. You definitely should see this outstanding project.