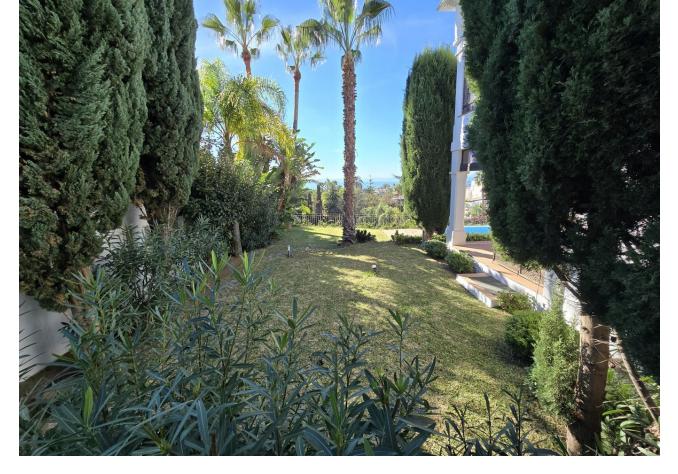

903 m2

Location: Marbella Rio Real Plot: 903 Built: 504 and 4 bed / 4 bath Most people would buy this villa just for the view to Africa and Gibraltar. The building is built in German solid style with high standard, modern techniques and home appliances. Villa Fantastica is south facing having sunshine all day long. Next to the main entrance you find the guest toilet and walking up a small stair you enter the living room with a new open plan kitchen and extra TV relax room to the right, all access to the huge terrace and all with the stunning sea view. One step up is the very exceptional master bed room with bath on suite and walk-in wardrobes and of course the outstanding sea view over a further terrace. Other sleeping rooms are all in the bottom part of the house with pool access and sea view. In the basement you have further game and TV rooms and if wanted a possibility to install a separate apartment already with all water and electric installations. A car port for two big cars and fruit trees adjacent to the pool all facing south. The location of the villa is ideal, only 5 minutes drive to Marbella, 10 minutes drive to Puerto Banus and 20 minutes stroll to the beach. The surrounding area is developing with luxury villas, also of the highest standard. The Villa Padierna Hotels & Resorts is building in conjunction with the Four Season Hotel group a five-star grand lux – class hotel not far from Villa Fantastica. Due to these investments the value of the area and the properties is rising even faster. You definitely should see this outstanding project.

## Orientation 🖌 East < South East 🗸 South South West

✓ West 🗸 North West

Views 🖌 Sea 🖌 Mountain 🗸 Beach Port Country Panoramic 🗸 Garden Pool Courtyard

🗸 Urban

Garden 🗸 Private

 Landscaped Easy Maintenance