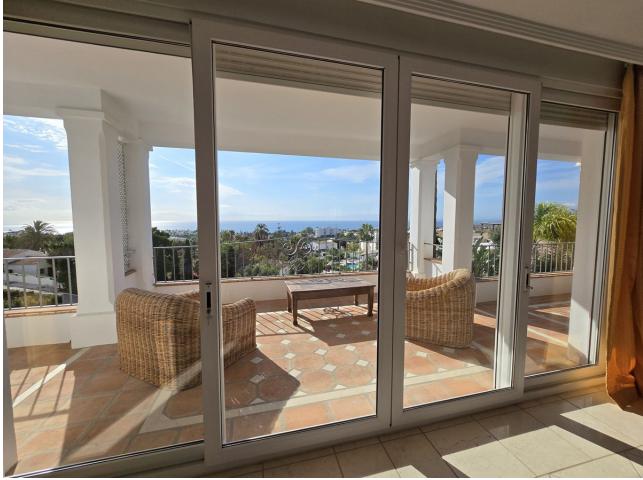

903 m2

Location: Marbella Rio Real Plot: 903 Built: 504 and 4 bed / 4 bath Most people would buy this villa just for the view to Africa and Gibraltar. The building is built in German solid style with high standard, modern techniques and home appliances. Villa Fantastica is south facing having sunshine all day long. Next to the main entrance you find the guest toilet and walking up a small stair you enter the living room with a new open plan kitchen and extra TV relax room to the right, all access to the huge terrace and all with the stunning sea view. One step up is the very exceptional master bed room with bath on suite and walk-in wardrobes and of course the outstanding sea view over a further terrace. Other sleeping rooms are all in the bottom part of the house with pool access and sea view. In the basement you have further game and TV rooms and if wanted a possibility to install a separate apartment already with all water and electric installations. A car port for two big cars and fruit trees adjacent to the pool all facing south. The location of the villa is ideal, only 5 minutes drive to Marbella, 10 minutes drive to Puerto Banus and 20 minutes stroll to the beach. The surrounding area is developing with luxury villas, also of the highest standard. The Villa Padierna Hotels & Resorts is building in conjunction with the Four Season Hotel group a five-star grand lux – class hotel not far from Villa Fantastica. Due to these investments the value of the area and the properties is rising even faster. You definitely should see this outstanding project.

## Orientation 🖌 East < South East 🗸 South South West

✓ West 🗸 North West

Views 🖌 Sea 🖌 Mountain 🗸 Beach Port Country Panoramic 🗸 Garden Pool Courtyard

🗸 Urban

Garden 🗸 Private

 Landscaped Easy Maintenance