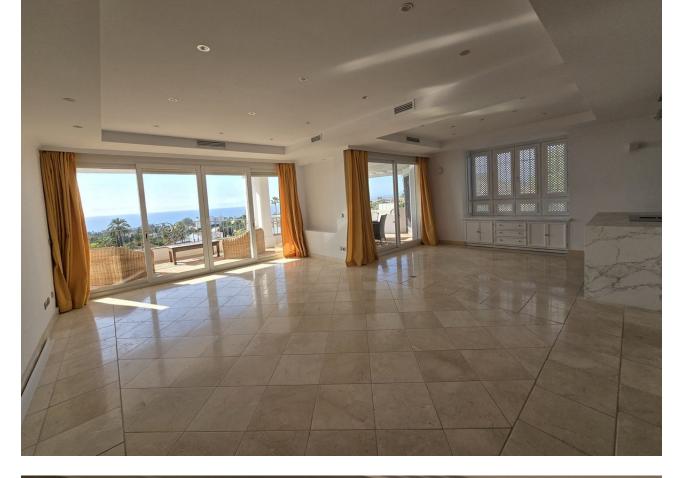

903 m2

Location: Marbella Rio Real Plot: 903 Built: 504 and 4 bed / 4 bath Most people would buy this villa just for the view to Africa and Gibraltar. The building is built in German solid style with high standard, modern techniques and home appliances. Villa Fantastica is south facing having sunshine all day long. Next to the main entrance you find the guest toilet and walking up a small stair you enter the living room with a new open plan kitchen and extra TV relax room to the right, all access to the huge terrace and all with the stunning sea view. One step up is the very exceptional master bed room with bath on suite and walk-in wardrobes and of course the outstanding sea view over a further terrace. Other sleeping rooms are all in the bottom part of the house with pool access and sea view. In the basement you have further game and TV rooms and if wanted a possibility to install a separate apartment already with all water and electric installations. A car port for two big cars and fruit trees adjacent to the pool all facing south. The location of the villa is ideal, only 5 minutes drive to Marbella, 10 minutes drive to Puerto Banus and 20 minutes stroll to the beach. The surrounding area is developing with luxury villas, also of the highest standard. The Villa Padierna Hotels & Resorts is building in conjunction with the Four Season Hotel group a five-star grand lux – class hotel not far from Villa Fantastica. Due to these investments the value of the area and the properties is rising even faster. You definitely should see this outstanding project.

## Orientation 🖌 East < South East 🗸 South South West

✓ West 🗸 North West

Views 🖌 Sea 🖌 Mountain 🗸 Beach Port Country Panoramic 🗸 Garden Pool Courtyard

🗸 Urban

Garden 🗸 Private

 Landscaped Easy Maintenance