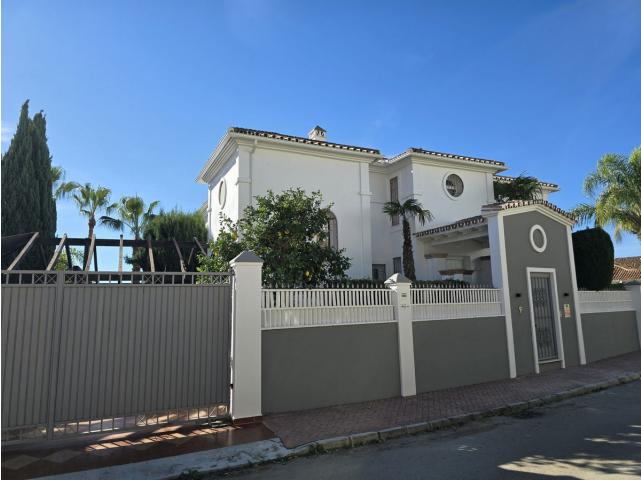

903 m2

Location: Marbella Rio Real Plot: 903 Built: 504 and 4 bed / 4 bath Most people would buy this villa just for the view to Africa and Gibraltar. The building is built in German solid style with high standard, modern techniques and home appliances. Villa Fantastica is south facing having sunshine all day long. Next to the main entrance you find the guest toilet and walking up a small stair you enter the living room with a new open plan kitchen and extra TV relax room to the right, all access to the huge terrace and all with the stunning sea view. One step up is the very exceptional master bed room with bath on suite and walk-in wardrobes and of course the outstanding sea view over a further terrace. Other sleeping rooms are all in the bottom part of the house with pool access and sea view. In the basement you have further game and TV rooms and if wanted a possibility to install a separate apartment already with all water and electric installations. A car port for two big cars and fruit trees adjacent to the pool all facing south. The location of the villa is ideal, only 5 minutes drive to Marbella, 10 minutes drive to Puerto Banus and 20 minutes stroll to the beach. The surrounding area is developing with luxury villas, also of the highest standard. The Villa Padierna Hotels & Resorts is building in conjunction with the Four Season Hotel group a five-star grand lux – class hotel not far from Villa Fantastica. Due to these investments the value of the area and the properties is rising even faster. You definitely should see this outstanding project.