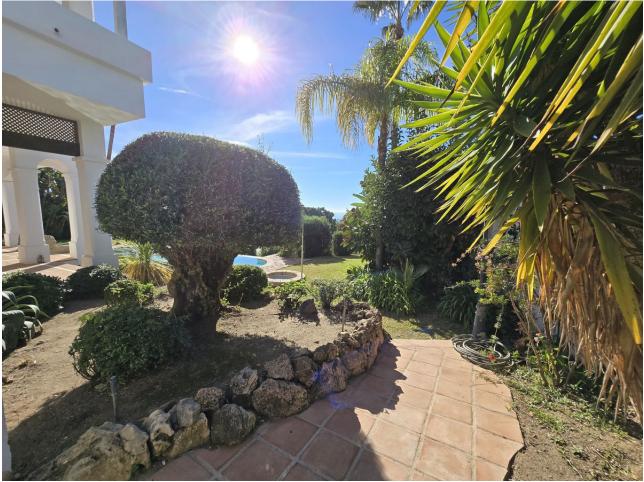

903 m2

Location: Marbella Rio Real Plot: 903 Built: 504 and 4 bed / 4 bath Most people would buy this villa just for the view to Africa and Gibraltar. The building is built in German solid style with high standard, modern techniques and home appliances. Villa Fantastica is south facing having sunshine all day long. Next to the main entrance you find the guest toilet and walking up a small stair you enter the living room with a new open plan kitchen and extra TV relax room to the right, all access to the huge terrace and all with the stunning sea view. One step up is the very exceptional master bed room with bath on suite and walk-in wardrobes and of course the outstanding sea view over a further terrace. Other sleeping rooms are all in the bottom part of the house with pool access and sea view. In the basement you have further game and TV rooms and if wanted a possibility to install a separate apartment already with all water and electric installations. A car port for two big cars and fruit trees adjacent to the pool all facing south. The location of the villa is ideal, only 5 minutes drive to Marbella, 10 minutes drive to Puerto Banus and 20 minutes stroll to the beach. The surrounding area is developing with luxury villas, also of the highest standard. The Villa Padierna Hotels & Resorts is building in conjunction with the Four Season Hotel group a five-star grand lux – class hotel not far from Villa Fantastica. Due to these investments the value of the area and the properties is rising even faster. You definitely should see this outstanding project.

## Orientation 🖌 East < South East 🗸 South South West

✓ West 🗸 North West

Views 🖌 Sea 🖌 Mountain 🗸 Beach Port Country Panoramic 🗸 Garden Pool Courtyard

🗸 Urban

Garden 🗸 Private

 Landscaped Easy Maintenance