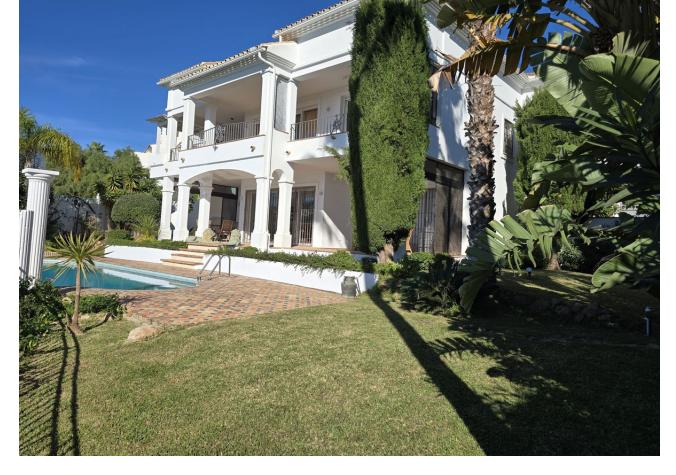

903 m2

Location: Marbella Rio Real Plot: 903 Built: 504 and 4 bed / 4 bath Most people would buy this villa just for the view to Africa and Gibraltar. The building is built in German solid style with high standard, modern techniques and home appliances. Villa Fantastica is south facing having sunshine all day long. Next to the main entrance you find the guest toilet and walking up a small stair you enter the living room with a new open plan kitchen and extra TV relax room to the right, all access to the huge terrace and all with the stunning sea view. One step up is the very exceptional master bed room with bath on suite and walk-in wardrobes and of course the outstanding sea view over a further terrace. Other sleeping rooms are all in the bottom part of the house with pool access and sea view. In the basement you have further game and TV rooms and if wanted a possibility to install a separate apartment already with all water and electric installations. A car port for two big cars and fruit trees adjacent to the pool all facing south. The location of the villa is ideal, only 5 minutes drive to Marbella, 10 minutes drive to Puerto Banus and 20 minutes stroll to the beach. The surrounding area is developing with luxury villas, also of the highest standard. The Villa Padierna Hotels & Resorts is building in conjunction with the Four Season Hotel group a five-star grand lux – class hotel not far from Villa Fantastica. Due to these investments the value of the area and the properties is rising even faster. You definitely should see this outstanding project.