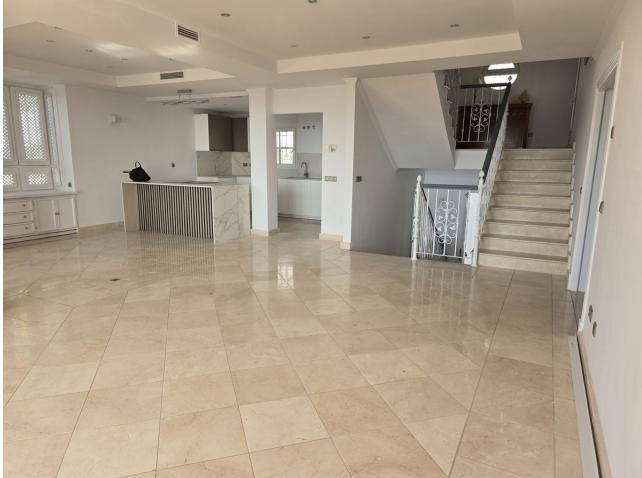

903 m2

Location: Marbella Rio Real Plot: 903 Built: 504 and 4 bed / 4 bath Most people would buy this villa just for the view to Africa and Gibraltar. The building is built in German solid style with high standard, modern techniques and home appliances. Villa Fantastica is south facing having sunshine all day long. Next to the main entrance you find the guest toilet and walking up a small stair you enter the living room with a new open plan kitchen and extra TV relax room to the right, all access to the huge terrace and all with the stunning sea view. One step up is the very exceptional master bed room with bath on suite and walk-in wardrobes and of course the outstanding sea view over a further terrace. Other sleeping rooms are all in the bottom part of the house with pool access and sea view. In the basement you have further game and TV rooms and if wanted a possibility to install a separate apartment already with all water and electric installations. A car port for two big cars and fruit trees adjacent to the pool all facing south. The location of the villa is ideal, only 5 minutes drive to Marbella, 10 minutes drive to Puerto Banus and 20 minutes stroll to the beach. The surrounding area is developing with luxury villas, also of the highest standard. The Villa Padierna Hotels & Resorts is building in conjunction with the Four Season Hotel group a five-star grand lux – class hotel not far from Villa Fantastica. Due to these investments the value of the area and the properties is rising even faster. You definitely should see this outstanding project.