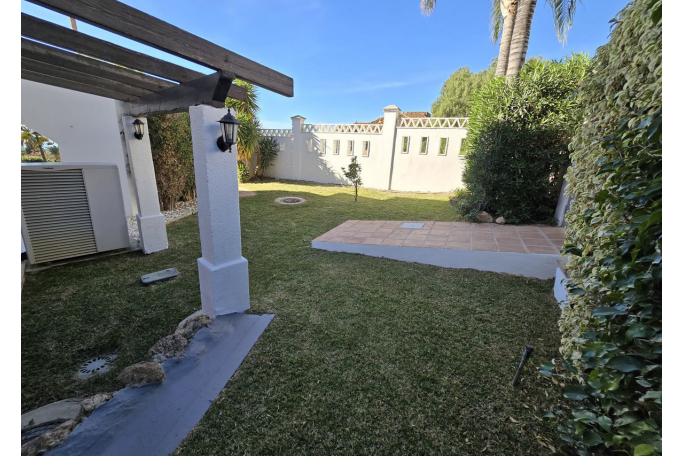

903 m2

Location: Marbella Rio Real Plot: 903 Built: 504 and 4 bed / 4 bath Most people would buy this villa just for the view to Africa and Gibraltar. The building is built in German solid style with high standard, modern techniques and home appliances. Villa Fantastica is south facing having sunshine all day long. Next to the main entrance you find the guest toilet and walking up a small stair you enter the living room with a new open plan kitchen and extra TV relax room to the right, all access to the huge terrace and all with the stunning sea view. One step up is the very exceptional master bed room with bath on suite and walk-in wardrobes and of course the outstanding sea view over a further terrace. Other sleeping rooms are all in the bottom part of the house with pool access and sea view. In the basement you have further game and TV rooms and if wanted a possibility to install a separate apartment already with all water and electric installations. A car port for two big cars and fruit trees adjacent to the pool all facing south. The location of the villa is ideal, only 5 minutes drive to Marbella, 10 minutes drive to Puerto Banus and 20 minutes stroll to the beach. The surrounding area is developing with luxury villas, also of the highest standard. The Villa Padierna Hotels & Resorts is building in conjunction with the Four Season Hotel group a five-star grand lux – class hotel not far from Villa Fantastica. Due to these investments the value of the area and the properties is rising even faster. You definitely should see this outstanding project.

## Orientation 🖌 East < South East 🗸 South South West

✓ West 🗸 North West

Views 🖌 Sea 🖌 Mountain 🗸 Beach Port Country Panoramic 🗸 Garden Pool Courtyard

🗸 Urban

Garden 🗸 Private

 Landscaped Easy Maintenance