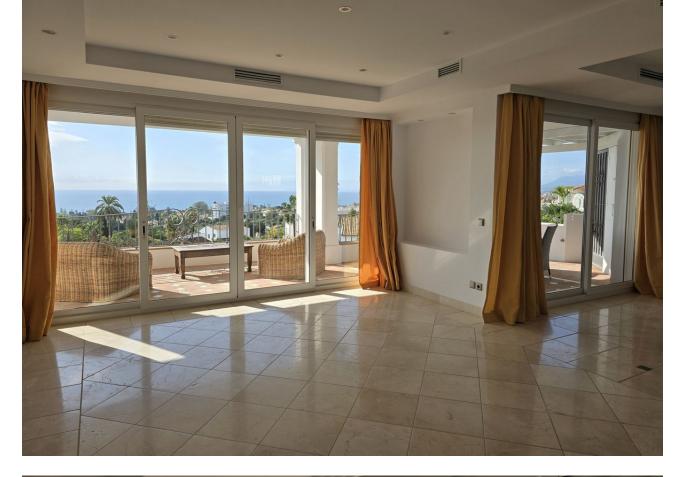

903 m2

Location: Marbella Rio Real Plot: 903 Built: 504 and 4 bed / 4 bath Most people would buy this villa just for the view to Africa and Gibraltar. The building is built in German solid style with high standard, modern techniques and home appliances. Villa Fantastica is south facing having sunshine all day long. Next to the main entrance you find the guest toilet and walking up a small stair you enter the living room with a new open plan kitchen and extra TV relax room to the right, all access to the huge terrace and all with the stunning sea view. One step up is the very exceptional master bed room with bath on suite and walk-in wardrobes and of course the outstanding sea view over a further terrace. Other sleeping rooms are all in the bottom part of the house with pool access and sea view. In the basement you have further game and TV rooms and if wanted a possibility to install a separate apartment already with all water and electric installations. A car port for two big cars and fruit trees adjacent to the pool all facing south. The location of the villa is ideal, only 5 minutes drive to Marbella, 10 minutes drive to Puerto Banus and 20 minutes stroll to the beach. The surrounding area is developing with luxury villas, also of the highest standard. The Villa Padierna Hotels & Resorts is building in conjunction with the Four Season Hotel group a five-star grand lux – class hotel not far from Villa Fantastica. Due to these investments the value of the area and the properties is rising even faster. You definitely should see this outstanding project.

## Orientation 🖌 East < South East 🗸 South South West

✓ West 🗸 North West

Views 🖌 Sea 🖌 Mountain 🗸 Beach Port Country Panoramic 🗸 Garden Pool Courtyard

🗸 Urban

Garden 🗸 Private

 Landscaped Easy Maintenance