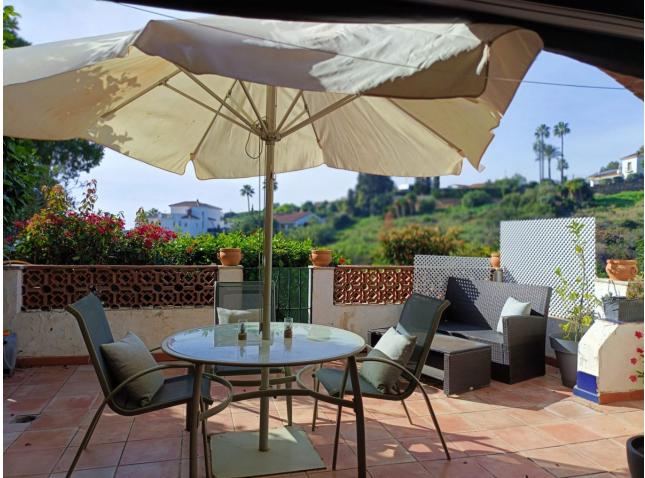

119 m2

This is an opportunity to buy a beautiful family home 8 mins drive from the centre of Estepona and 4 minutes from Laguna Village This end of terrace plot boasts 2 car parking spaces in front of the house. It is on two levels, entry is on the top level which has a large kitchen on the left, and then a spacious bright living room, including a newly installed glass sided log burner. New sliding patio doors lead onto a tiled terrace area with a stunning view of the valley. Down the stairs there are the 3 double bedrooms, all with fitted wardrobes and two bathrooms. From the main bedroom you enter the terrace area offering fabulous sea and mountain views. On this level there is also a good sized garden with a gate leads out to the communal pool and another garden area. Both bathrooms have been recently reformed, and the en-suite bathroom has underfloor heating. This is a great house for a family, it's spacious and has lovely views and outdoor space.