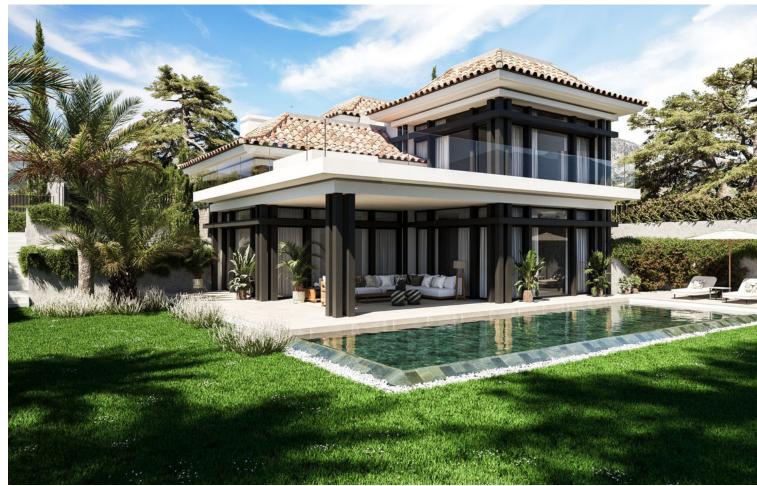

## Sales - House - The Golden Mile 4.850.000€

www.mibgroup.es +34 662 58 96 58 info@mibgroup.es

Ref.-ID: MIBGR4904554 The Golden Mile House

4

6

618 m<sup>2</sup>

1100 m2

Impressive villa located in the prestigious area of The Golden Mile, Costa del Sol. This luxury property, with a constructed area of 618 m² on a plot of 1,100 m², combines modern design with spacious and functional spaces, offering an exclusive lifestyle in a privileged location. The villa has 4 bedrooms and 6 bathrooms, all distributed with an impeccable design. Its condition is excellent, with high quality finishes that guarantee maximum comfort. Upon entering, you are greeted by a spacious living room with access to the outdoor areas, perfect for entertaining and relaxing. The kitchen is fully equipped with state-of-the-art appliances and modern finishes. The outdoor spaces include a beautiful private garden, a stunning swimming pool and several seating areas, ideal for enjoying the Mediterranean climate. In addition, the property has a covered terrace, solarium and barbecue area, perfect for family gatherings or friends. In terms of amenities, the villa is equipped with an elevator, gym, sauna, games room, jacuzzi and bar. The master suite offers an en-suite bathroom and panoramic views that you will fall in love with. Located close to golf courses, shops, schools, the sea and Puerto Banús, this villa is in the heart of everything Marbella has to offer. With private parking for several vehicles and a design that balances elegance and functionality, this residence is the ideal choice for those seeking luxury and comfort on the Costa del Sol.