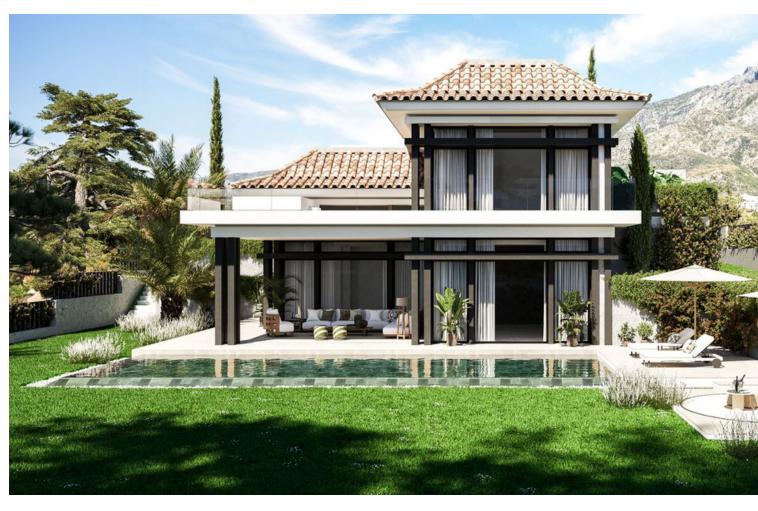

## Sales - House - The Golden Mile 4.850.000€

www.mibgroup.es +34 662 58 96 58 info@mibgroup.es

Ref.-ID: MIBGR4904554 The Golden Mile House

4

6

618 m<sup>2</sup>

1100 m2

Impressive villa located in the prestigious area of The Golden Mile, Costa del Sol. This luxury property, with a constructed area of 618 m² on a plot of 1,100 m², combines modern design with spacious and functional spaces, offering an exclusive lifestyle in a privileged location. The villa has 4 bedrooms and 6 bathrooms, all distributed with an impeccable design. Its condition is excellent, with high quality finishes that guarantee maximum comfort. Upon entering, you are greeted by a spacious living room with access to the outdoor areas, perfect for entertaining and relaxing. The kitchen is fully equipped with state-of-the-art appliances and modern finishes. The outdoor spaces include a beautiful private garden, a stunning swimming pool and several seating areas, ideal for enjoying the Mediterranean climate. In addition, the property has a covered terrace, solarium and barbecue area, perfect for family gatherings or friends. In terms of amenities, the villa is equipped with an elevator, gym, sauna, games room, jacuzzi and bar. The master suite offers an en-suite bathroom and panoramic views that you will fall in love with. Located close to golf courses, shops, schools, the sea and Puerto Banús, this villa is in the heart of everything Marbella has to offer. With private parking for several vehicles and a design that balances elegance and functionality, this residence is the ideal choice for those seeking luxury and comfort on the Costa del Sol.