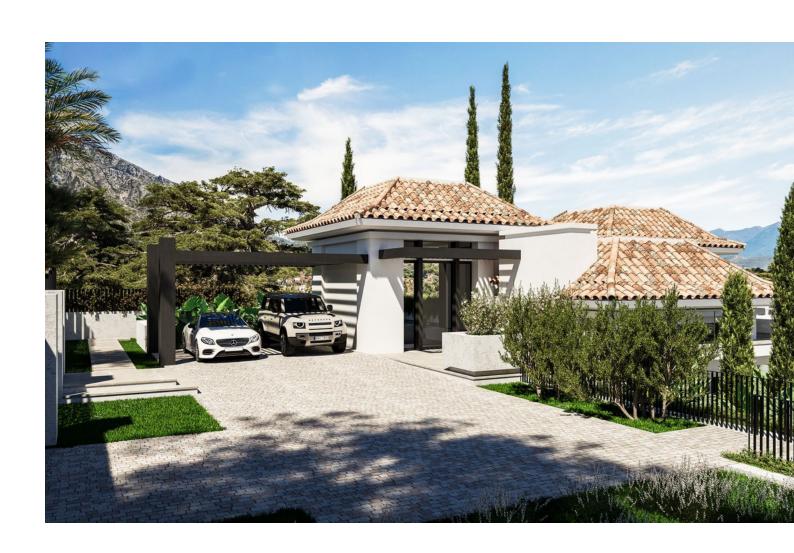

## Sales - House - The Golden Mile 4.850.000€

www.mibgroup.es +34 662 58 96 58 info@mibgroup.es

Ref.-ID: MIBGR4904554 The Golden Mile House

4

6

618 m<sup>2</sup>

1100 m2

Impressive villa located in the prestigious area of The Golden Mile, Costa del Sol. This luxury property, with a constructed area of 618 m² on a plot of 1,100 m², combines modern design with spacious and functional spaces, offering an exclusive lifestyle in a privileged location. The villa has 4 bedrooms and 6 bathrooms, all distributed with an impeccable design. Its condition is excellent, with high quality finishes that guarantee maximum comfort. Upon entering, you are greeted by a spacious living room with access to the outdoor areas, perfect for entertaining and relaxing. The kitchen is fully equipped with state-of-the-art appliances and modern finishes. The outdoor spaces include a beautiful private garden, a stunning swimming pool and several seating areas, ideal for enjoying the Mediterranean climate. In addition, the property has a covered terrace, solarium and barbecue area, perfect for family gatherings or friends. In terms of amenities, the villa is equipped with an elevator, gym, sauna, games room, jacuzzi and bar. The master suite offers an en-suite bathroom and panoramic views that you will fall in love with. Located close to golf courses, shops, schools, the sea and Puerto Banús, this villa is in the heart of everything Marbella has to offer. With private parking for several vehicles and a design that balances elegance and functionality, this residence is the ideal choice for those seeking luxury and comfort on the Costa del Sol.