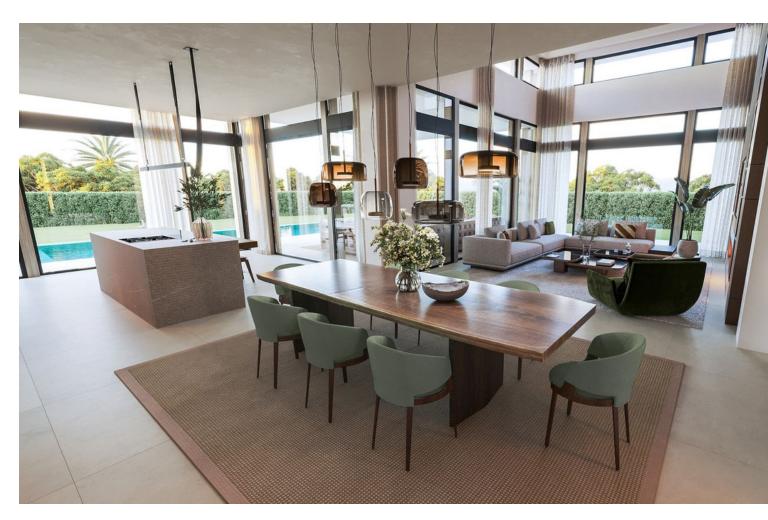

## Sales - House - The Golden Mile 4.850.000€

www.mibgroup.es +34 662 58 96 58 info@mibgroup.es

Ref.-ID: MIBGR4904554 The Golden Mile House

4

6

618 m<sup>2</sup>

1100 m2

Impressive villa located in the prestigious area of The Golden Mile, Costa del Sol. This luxury property, with a constructed area of 618 m² on a plot of 1,100 m², combines modern design with spacious and functional spaces, offering an exclusive lifestyle in a privileged location. The villa has 4 bedrooms and 6 bathrooms, all distributed with an impeccable design. Its condition is excellent, with high quality finishes that guarantee maximum comfort. Upon entering, you are greeted by a spacious living room with access to the outdoor areas, perfect for entertaining and relaxing. The kitchen is fully equipped with state-of-the-art appliances and modern finishes. The outdoor spaces include a beautiful private garden, a stunning swimming pool and several seating areas, ideal for enjoying the Mediterranean climate. In addition, the property has a covered terrace, solarium and barbecue area, perfect for family gatherings or friends. In terms of amenities, the villa is equipped with an elevator, gym, sauna, games room, jacuzzi and bar. The master suite offers an en-suite bathroom and panoramic views that you will fall in love with. Located close to golf courses, shops, schools, the sea and Puerto Banús, this villa is in the heart of everything Marbella has to offer. With private parking for several vehicles and a design that balances elegance and functionality, this residence is the ideal choice for those seeking luxury and comfort on the Costa del Sol.