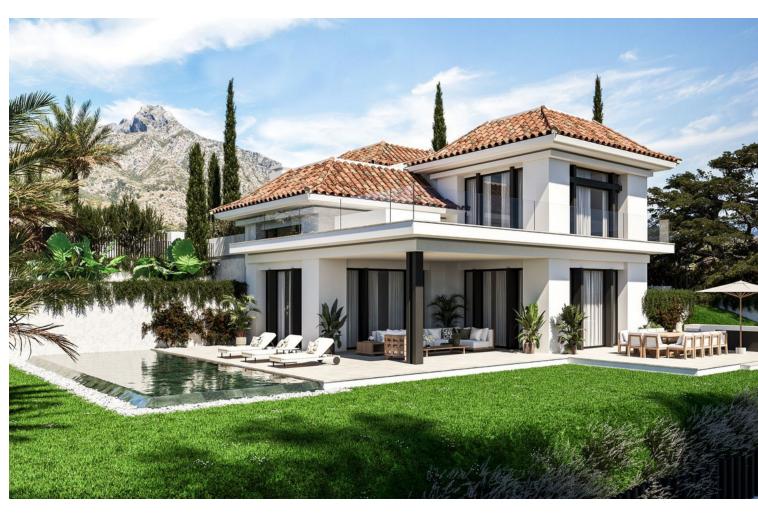

## Sales - House - The Golden Mile 4.850.000€

www.mibgroup.es +34 662 58 96 58 info@mibgroup.es

Ref.-ID: MIBGR4904554 The Golden Mile House

4

6

618 m<sup>2</sup>

1100 m2

Impressive villa located in the prestigious area of The Golden Mile, Costa del Sol. This luxury property, with a constructed area of 618 m² on a plot of 1,100 m², combines modern design with spacious and functional spaces, offering an exclusive lifestyle in a privileged location. The villa has 4 bedrooms and 6 bathrooms, all distributed with an impeccable design. Its condition is excellent, with high quality finishes that guarantee maximum comfort. Upon entering, you are greeted by a spacious living room with access to the outdoor areas, perfect for entertaining and relaxing. The kitchen is fully equipped with state-of-the-art appliances and modern finishes. The outdoor spaces include a beautiful private garden, a stunning swimming pool and several seating areas, ideal for enjoying the Mediterranean climate. In addition, the property has a covered terrace, solarium and barbecue area, perfect for family gatherings or friends. In terms of amenities, the villa is equipped with an elevator, gym, sauna, games room, jacuzzi and bar. The master suite offers an en-suite bathroom and panoramic views that you will fall in love with. Located close to golf courses, shops, schools, the sea and Puerto Banús, this villa is in the heart of everything Marbella has to offer. With private parking for several vehicles and a design that balances elegance and functionality, this residence is the ideal choice for those seeking luxury and comfort on the Costa del Sol.