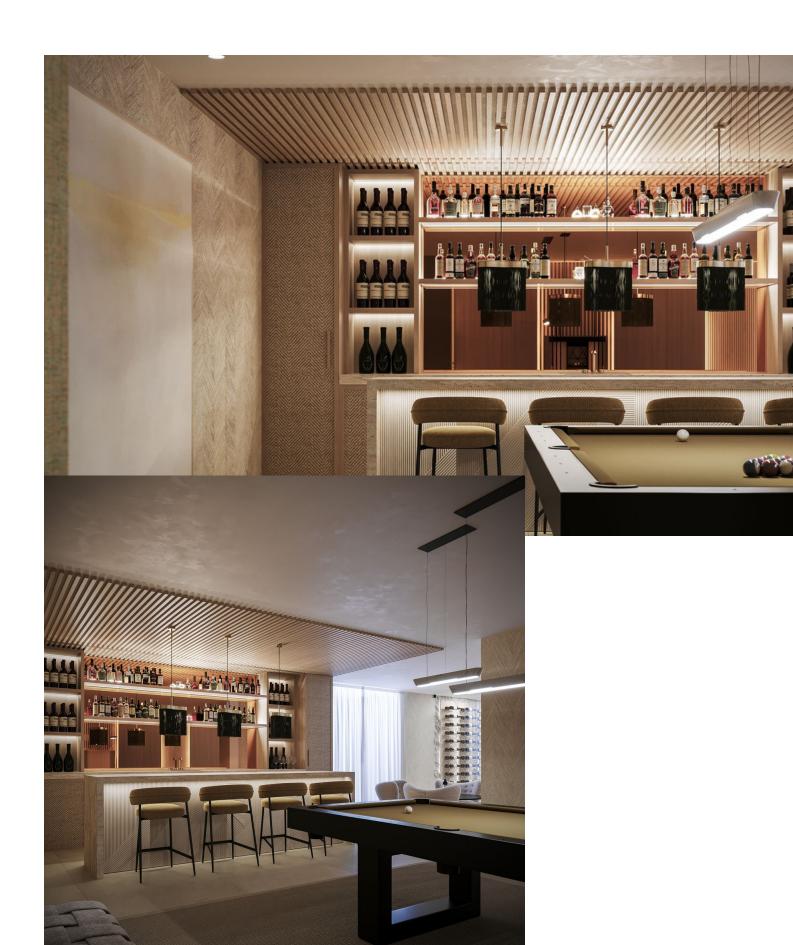

## Sales - House - The Golden Mile 4.850.000€

www.mibgroup.es +34 662 58 96 58 info@mibgroup.es

Ref.-ID: MIBGR4904554 The Golden Mile House

4

6

618 m<sup>2</sup>

1100 m2

Impressive villa located in the prestigious area of The Golden Mile, Costa del Sol. This luxury property, with a constructed area of 618 m² on a plot of 1,100 m², combines modern design with spacious and functional spaces, offering an exclusive lifestyle in a privileged location. The villa has 4 bedrooms and 6 bathrooms, all distributed with an impeccable design. Its condition is excellent, with high quality finishes that guarantee maximum comfort. Upon entering, you are greeted by a spacious living room with access to the outdoor areas, perfect for entertaining and relaxing. The kitchen is fully equipped with state-of-the-art appliances and modern finishes. The outdoor spaces include a beautiful private garden, a stunning swimming pool and several seating areas, ideal for enjoying the Mediterranean climate. In addition, the property has a covered terrace, solarium and barbecue area, perfect for family gatherings or friends. In terms of amenities, the villa is equipped with an elevator, gym, sauna, games room, jacuzzi and bar. The master suite offers an en-suite bathroom and panoramic views that you will fall in love with. Located close to golf courses, shops, schools, the sea and Puerto Banús, this villa is in the heart of everything Marbella has to offer. With private parking for several vehicles and a design that balances elegance and functionality, this residence is the ideal choice for those seeking luxury and comfort on the Costa del Sol.