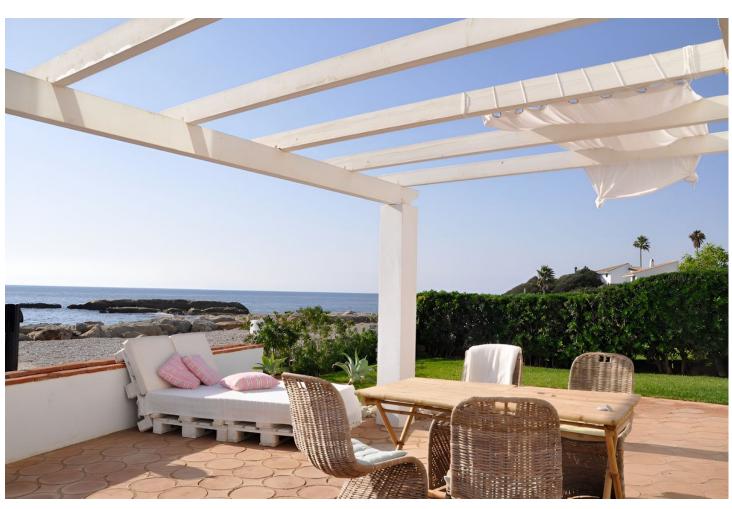

3

3

160 m2

360 m<sup>2</sup>

Bahia Dorada was one of the first residential areas built on the Costa del Sol. At the time, both the concept and architecture were considered revolutionary. Behind the creation stood the famous architect Aubrey Davis who wanted the area to feel like a town with winding alleys, small squares and open spaces for play and no house would be the same. Today, the concept feels more current than ever, small-scale, personal and right at the sea – can you get more freedom ?! In addition, Bahia Dorada, located 4 km west of Estepona, is now linked to the city through the board walk (Senda Litoral) and has become a new discovered hot spot for people who like the unique architect style and comfortable lifestyle there. Detached Villa, Estepona, Costa del Sol. 3 Bedrooms, 3 Bathrooms, Built 160 m², Garden/Plot 360 m². Setting: Beachfront, Close To Schools, Urbanisation. Orientation: South. Condition: Good. Pool: Communal. Climate Control: Air Conditioning, Hot A/C, Cold A/C, Fireplace. Views: Sea, Mountain, Beach, Panoramic, Garden. Features: Covered Terrace, Fitted Wardrobes, Private Terrace, Gym, Tennis Court, Storage Room, Utility Room, Ensuite Bathroom, Fiber Optic. Furniture: Optional. Kitchen: Fully Fitted. Garden: Private, Easy Maintenance. Parking: Covered, Communal. Utilities: Electricity, Drinkable Water. Category: Beachfront, Holiday Homes, Investment, Resale.