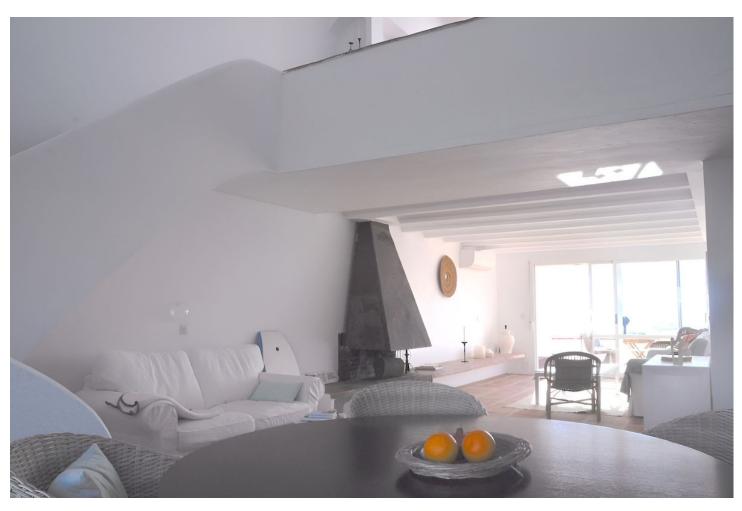

3

3

160 m2

360 m<sup>2</sup>

Bahia Dorada was one of the first residential areas built on the Costa del Sol. At the time, both the concept and architecture were considered revolutionary. Behind the creation stood the famous architect Aubrey Davis who wanted the area to feel like a town with winding alleys, small squares and open spaces for play and no house would be the same. Today, the concept feels more current than ever, small-scale, personal and right at the sea – can you get more freedom ?! In addition, Bahia Dorada, located 4 km west of Estepona, is now linked to the city through the board walk (Senda Litoral) and has become a new discovered hot spot for people who like the unique architect style and comfortable lifestyle there. Detached Villa, Estepona, Costa del Sol. 3 Bedrooms, 3 Bathrooms, Built 160 m², Garden/Plot 360 m². Setting: Beachfront, Close To Schools, Urbanisation. Orientation: South. Condition: Good. Pool: Communal. Climate Control: Air Conditioning, Hot A/C, Cold A/C, Fireplace. Views: Sea, Mountain, Beach, Panoramic, Garden. Features: Covered Terrace, Fitted Wardrobes, Private Terrace, Gym, Tennis Court, Storage Room, Utility Room, Ensuite Bathroom, Fiber Optic. Furniture: Optional. Kitchen: Fully Fitted. Garden: Private, Easy Maintenance. Parking: Covered, Communal. Utilities: Electricity, Drinkable Water. Category: Beachfront, Holiday Homes, Investment, Resale.