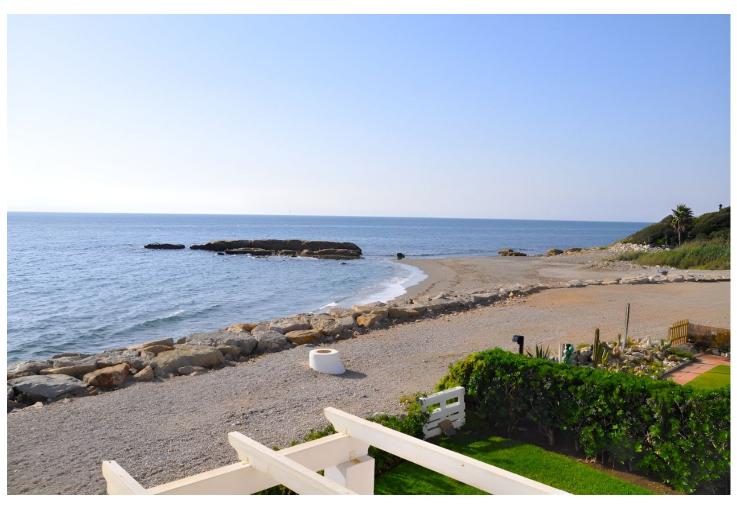

3

3

160 m2

360 m<sup>2</sup>

Bahia Dorada was one of the first residential areas built on the Costa del Sol. At the time, both the concept and architecture were considered revolutionary. Behind the creation stood the famous architect Aubrey Davis who wanted the area to feel like a town with winding alleys, small squares and open spaces for play and no house would be the same. Today, the concept feels more current than ever, small-scale, personal and right at the sea – can you get more freedom ?! In addition, Bahia Dorada, located 4 km west of Estepona, is now linked to the city through the board walk (Senda Litoral) and has become a new discovered hot spot for people who like the unique architect style and comfortable lifestyle there. Detached Villa, Estepona, Costa del Sol. 3 Bedrooms, 3 Bathrooms, Built 160 m², Garden/Plot 360 m². Setting: Beachfront, Close To Schools, Urbanisation. Orientation: South. Condition: Good. Pool: Communal. Climate Control: Air Conditioning, Hot A/C, Cold A/C, Fireplace. Views: Sea, Mountain, Beach, Panoramic, Garden. Features: Covered Terrace, Fitted Wardrobes, Private Terrace, Gym, Tennis Court, Storage Room, Utility Room, Ensuite Bathroom, Fiber Optic. Furniture: Optional. Kitchen: Fully Fitted. Garden: Private, Easy Maintenance. Parking: Covered, Communal. Utilities: Electricity, Drinkable Water. Category: Beachfront, Holiday Homes, Investment, Resale.