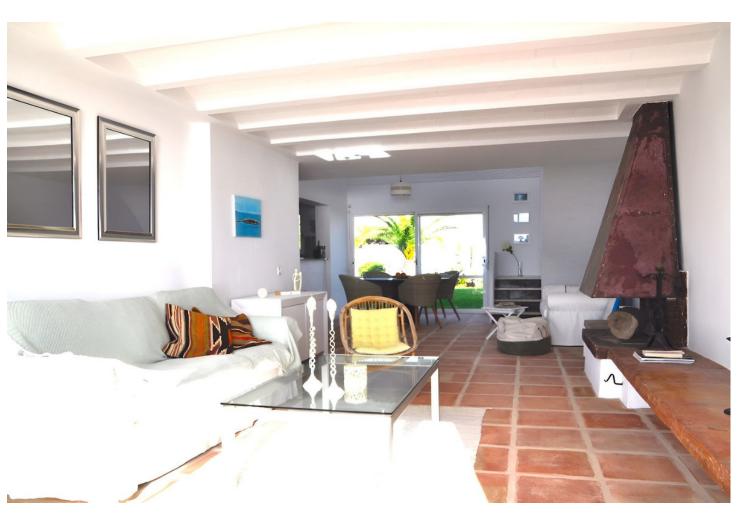

3

3

160 m2

360 m<sup>2</sup>

Bahia Dorada was one of the first residential areas built on the Costa del Sol. At the time, both the concept and architecture were considered revolutionary. Behind the creation stood the famous architect Aubrey Davis who wanted the area to feel like a town with winding alleys, small squares and open spaces for play and no house would be the same. Today, the concept feels more current than ever, small-scale, personal and right at the sea – can you get more freedom ?! In addition, Bahia Dorada, located 4 km west of Estepona, is now linked to the city through the board walk (Senda Litoral) and has become a new discovered hot spot for people who like the unique architect style and comfortable lifestyle there. Detached Villa, Estepona, Costa del Sol. 3 Bedrooms, 3 Bathrooms, Built 160 m², Garden/Plot 360 m². Setting: Beachfront, Close To Schools, Urbanisation. Orientation: South. Condition: Good. Pool: Communal. Climate Control: Air Conditioning, Hot A/C, Cold A/C, Fireplace. Views: Sea, Mountain, Beach, Panoramic, Garden. Features: Covered Terrace, Fitted Wardrobes, Private Terrace, Gym, Tennis Court, Storage Room, Utility Room, Ensuite Bathroom, Fiber Optic. Furniture: Optional. Kitchen: Fully Fitted. Garden: Private, Easy Maintenance. Parking: Covered, Communal. Utilities: Electricity, Drinkable Water. Category: Beachfront, Holiday Homes, Investment, Resale.