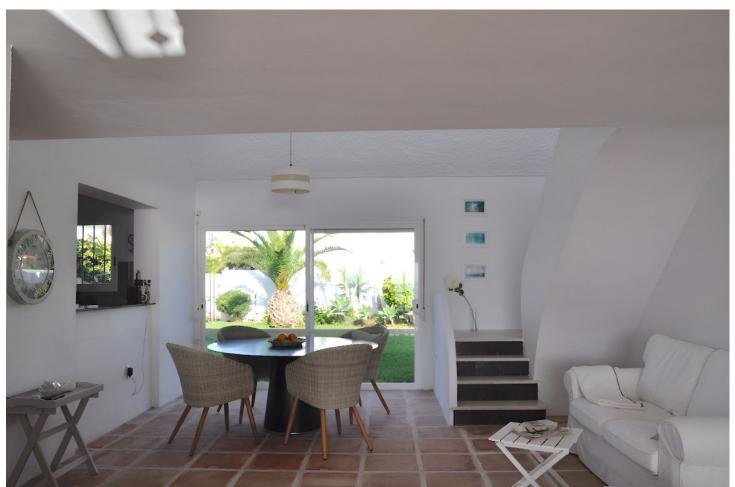

3

3

160 m2

360 m<sup>2</sup>

Bahia Dorada was one of the first residential areas built on the Costa del Sol. At the time, both the concept and architecture were considered revolutionary. Behind the creation stood the famous architect Aubrey Davis who wanted the area to feel like a town with winding alleys, small squares and open spaces for play and no house would be the same. Today, the concept feels more current than ever, small-scale, personal and right at the sea – can you get more freedom ?! In addition, Bahia Dorada, located 4 km west of Estepona, is now linked to the city through the board walk (Senda Litoral) and has become a new discovered hot spot for people who like the unique architect style and comfortable lifestyle there. Detached Villa, Estepona, Costa del Sol. 3 Bedrooms, 3 Bathrooms, Built 160 m², Garden/Plot 360 m². Setting: Beachfront, Close To Schools, Urbanisation. Orientation: South. Condition: Good. Pool: Communal. Climate Control: Air Conditioning, Hot A/C, Cold A/C, Fireplace. Views: Sea, Mountain, Beach, Panoramic, Garden. Features: Covered Terrace, Fitted Wardrobes, Private Terrace, Gym, Tennis Court, Storage Room, Utility Room, Ensuite Bathroom, Fiber Optic. Furniture: Optional. Kitchen: Fully Fitted. Garden: Private, Easy Maintenance. Parking: Covered, Communal. Utilities: Electricity, Drinkable Water. Category: Beachfront, Holiday Homes, Investment, Resale.