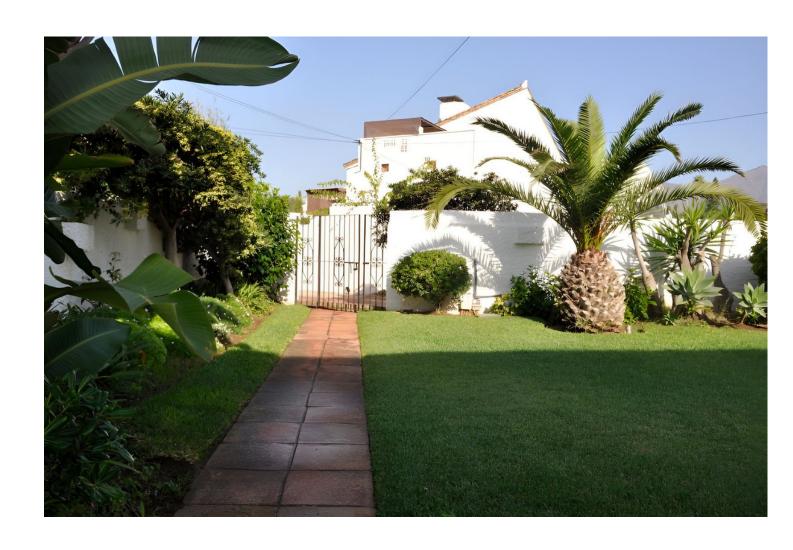

3

3

160 m2

360 m<sup>2</sup>

Bahia Dorada was one of the first residential areas built on the Costa del Sol. At the time, both the concept and architecture were considered revolutionary. Behind the creation stood the famous architect Aubrey Davis who wanted the area to feel like a town with winding alleys, small squares and open spaces for play and no house would be the same. Today, the concept feels more current than ever, small-scale, personal and right at the sea – can you get more freedom ?! In addition, Bahia Dorada, located 4 km west of Estepona, is now linked to the city through the board walk (Senda Litoral) and has become a new discovered hot spot for people who like the unique architect style and comfortable lifestyle there. Detached Villa, Estepona, Costa del Sol. 3 Bedrooms, 3 Bathrooms, Built 160 m², Garden/Plot 360 m². Setting: Beachfront, Close To Schools, Urbanisation. Orientation: South. Condition: Good. Pool: Communal. Climate Control: Air Conditioning, Hot A/C, Cold A/C, Fireplace. Views: Sea, Mountain, Beach, Panoramic, Garden. Features: Covered Terrace, Fitted Wardrobes, Private Terrace, Gym, Tennis Court, Storage Room, Utility Room, Ensuite Bathroom, Fiber Optic. Furniture: Optional. Kitchen: Fully Fitted. Garden: Private, Easy Maintenance. Parking: Covered, Communal. Utilities: Electricity, Drinkable Water. Category: Beachfront, Holiday Homes, Investment, Resale.