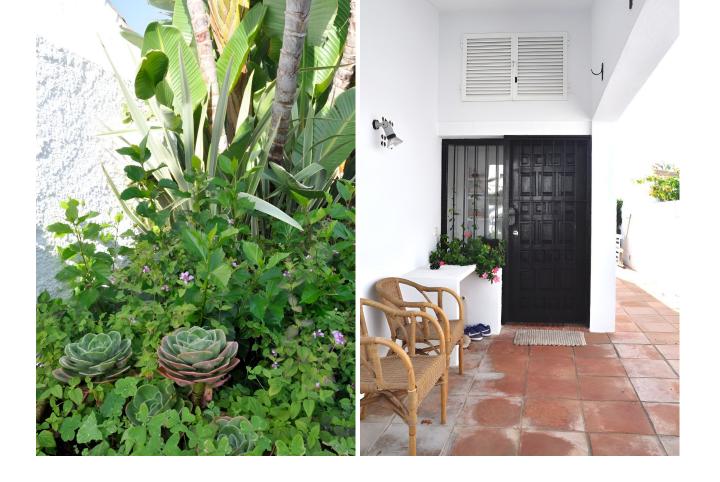

3

3

160 m2

360 m<sup>2</sup>

Bahia Dorada was one of the first residential areas built on the Costa del Sol. At the time, both the concept and architecture were considered revolutionary. Behind the creation stood the famous architect Aubrey Davis who wanted the area to feel like a town with winding alleys, small squares and open spaces for play and no house would be the same. Today, the concept feels more current than ever, small-scale, personal and right at the sea – can you get more freedom ?! In addition, Bahia Dorada, located 4 km west of Estepona, is now linked to the city through the board walk (Senda Litoral) and has become a new discovered hot spot for people who like the unique architect style and comfortable lifestyle there. Detached Villa, Estepona, Costa del Sol. 3 Bedrooms, 3 Bathrooms, Built 160 m², Garden/Plot 360 m². Setting: Beachfront, Close To Schools, Urbanisation. Orientation: South. Condition: Good. Pool: Communal. Climate Control: Air Conditioning, Hot A/C, Cold A/C, Fireplace. Views: Sea, Mountain, Beach, Panoramic, Garden. Features: Covered Terrace, Fitted Wardrobes, Private Terrace, Gym, Tennis Court, Storage Room, Utility Room, Ensuite Bathroom, Fiber Optic. Furniture: Optional. Kitchen: Fully Fitted. Garden: Private, Easy Maintenance. Parking: Covered, Communal. Utilities: Electricity, Drinkable Water. Category: Beachfront, Holiday Homes, Investment, Resale.