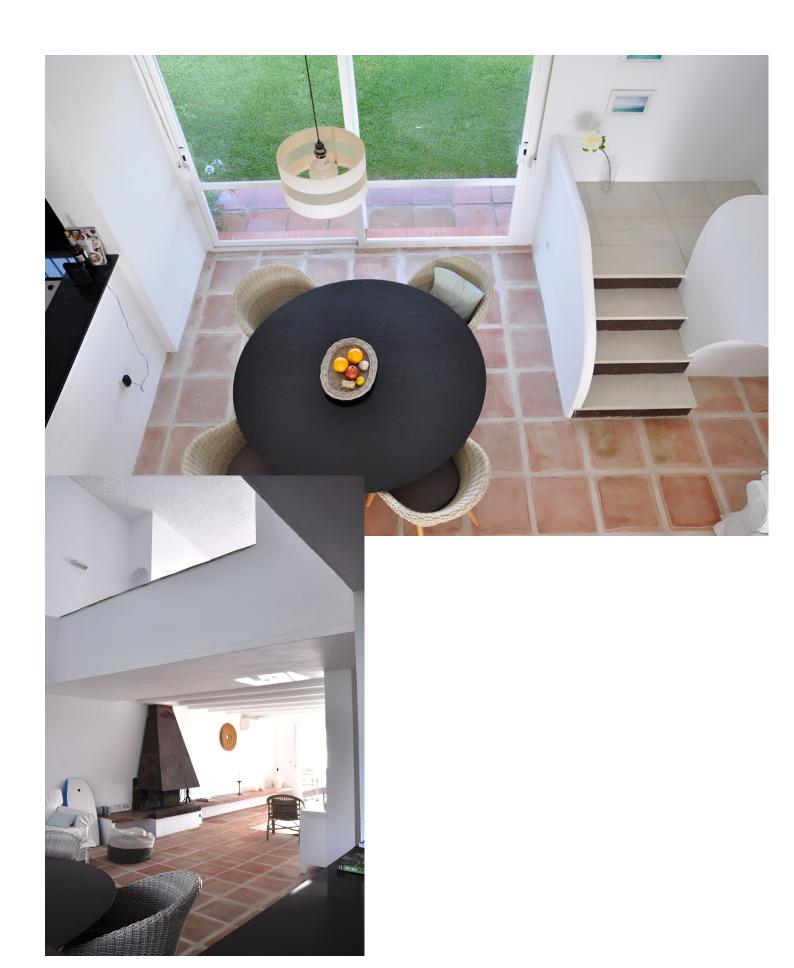

3

3

160 m2

360 m<sup>2</sup>

Bahia Dorada was one of the first residential areas built on the Costa del Sol. At the time, both the concept and architecture were considered revolutionary. Behind the creation stood the famous architect Aubrey Davis who wanted the area to feel like a town with winding alleys, small squares and open spaces for play and no house would be the same. Today, the concept feels more current than ever, small-scale, personal and right at the sea – can you get more freedom ?! In addition, Bahia Dorada, located 4 km west of Estepona, is now linked to the city through the board walk (Senda Litoral) and has become a new discovered hot spot for people who like the unique architect style and comfortable lifestyle there. Detached Villa, Estepona, Costa del Sol. 3 Bedrooms, 3 Bathrooms, Built 160 m², Garden/Plot 360 m². Setting: Beachfront, Close To Schools, Urbanisation. Orientation: South. Condition: Good. Pool: Communal. Climate Control: Air Conditioning, Hot A/C, Cold A/C, Fireplace. Views: Sea, Mountain, Beach, Panoramic, Garden. Features: Covered Terrace, Fitted Wardrobes, Private Terrace, Gym, Tennis Court, Storage Room, Utility Room, Ensuite Bathroom, Fiber Optic. Furniture: Optional. Kitchen: Fully Fitted. Garden: Private, Easy Maintenance. Parking: Covered, Communal. Utilities: Electricity, Drinkable Water. Category: Beachfront, Holiday Homes, Investment, Resale.