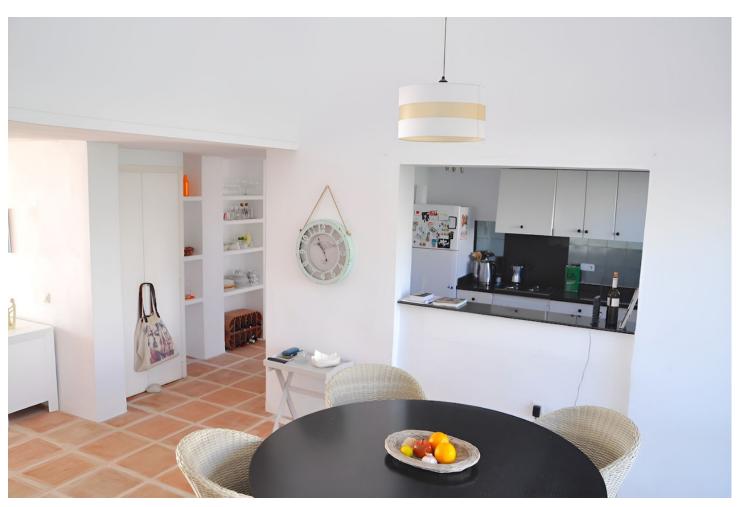

3

3

160 m2

360 m<sup>2</sup>

Bahia Dorada was one of the first residential areas built on the Costa del Sol. At the time, both the concept and architecture were considered revolutionary. Behind the creation stood the famous architect Aubrey Davis who wanted the area to feel like a town with winding alleys, small squares and open spaces for play and no house would be the same. Today, the concept feels more current than ever, small-scale, personal and right at the sea – can you get more freedom ?! In addition, Bahia Dorada, located 4 km west of Estepona, is now linked to the city through the board walk (Senda Litoral) and has become a new discovered hot spot for people who like the unique architect style and comfortable lifestyle there. Detached Villa, Estepona, Costa del Sol. 3 Bedrooms, 3 Bathrooms, Built 160 m², Garden/Plot 360 m². Setting: Beachfront, Close To Schools, Urbanisation. Orientation: South. Condition: Good. Pool: Communal. Climate Control: Air Conditioning, Hot A/C, Cold A/C, Fireplace. Views: Sea, Mountain, Beach, Panoramic, Garden. Features: Covered Terrace, Fitted Wardrobes, Private Terrace, Gym, Tennis Court, Storage Room, Utility Room, Ensuite Bathroom, Fiber Optic. Furniture: Optional. Kitchen: Fully Fitted. Garden: Private, Easy Maintenance. Parking: Covered, Communal. Utilities: Electricity, Drinkable Water. Category: Beachfront, Holiday Homes, Investment, Resale.