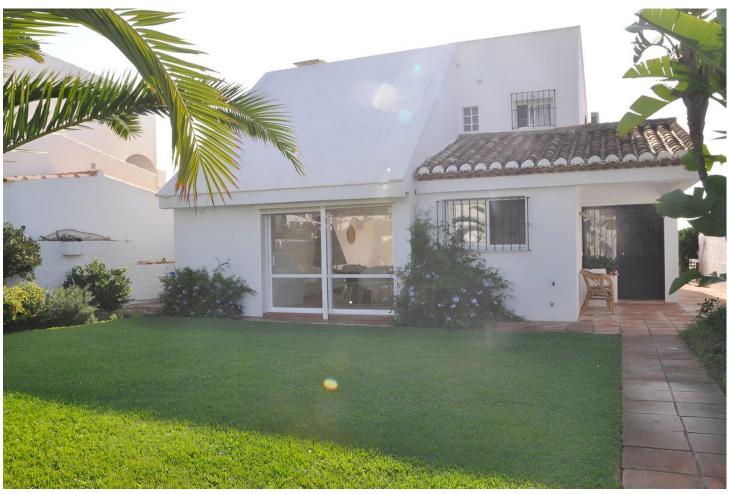

3

3

160 m2

360 m<sup>2</sup>

Bahia Dorada was one of the first residential areas built on the Costa del Sol. At the time, both the concept and architecture were considered revolutionary. Behind the creation stood the famous architect Aubrey Davis who wanted the area to feel like a town with winding alleys, small squares and open spaces for play and no house would be the same. Today, the concept feels more current than ever, small-scale, personal and right at the sea – can you get more freedom ?! In addition, Bahia Dorada, located 4 km west of Estepona, is now linked to the city through the board walk (Senda Litoral) and has become a new discovered hot spot for people who like the unique architect style and comfortable lifestyle there. Detached Villa, Estepona, Costa del Sol. 3 Bedrooms, 3 Bathrooms, Built 160 m², Garden/Plot 360 m². Setting: Beachfront, Close To Schools, Urbanisation. Orientation: South. Condition: Good. Pool: Communal. Climate Control: Air Conditioning, Hot A/C, Cold A/C, Fireplace. Views: Sea, Mountain, Beach, Panoramic, Garden. Features: Covered Terrace, Fitted Wardrobes, Private Terrace, Gym, Tennis Court, Storage Room, Utility Room, Ensuite Bathroom, Fiber Optic. Furniture: Optional. Kitchen: Fully Fitted. Garden: Private, Easy Maintenance. Parking: Covered, Communal. Utilities: Electricity, Drinkable Water. Category: Beachfront, Holiday Homes, Investment, Resale.