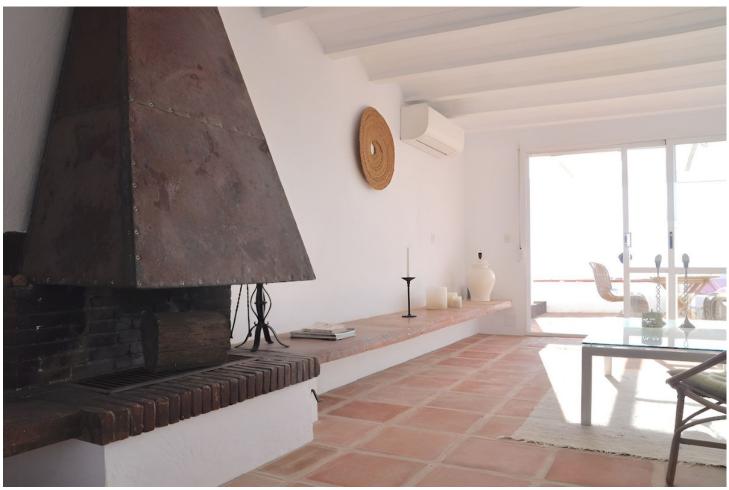

3

3

160 m2

360 m<sup>2</sup>

Bahia Dorada was one of the first residential areas built on the Costa del Sol. At the time, both the concept and architecture were considered revolutionary. Behind the creation stood the famous architect Aubrey Davis who wanted the area to feel like a town with winding alleys, small squares and open spaces for play and no house would be the same. Today, the concept feels more current than ever, small-scale, personal and right at the sea – can you get more freedom ?! In addition, Bahia Dorada, located 4 km west of Estepona, is now linked to the city through the board walk (Senda Litoral) and has become a new discovered hot spot for people who like the unique architect style and comfortable lifestyle there. Detached Villa, Estepona, Costa del Sol. 3 Bedrooms, 3 Bathrooms, Built 160 m², Garden/Plot 360 m². Setting: Beachfront, Close To Schools, Urbanisation. Orientation: South. Condition: Good. Pool: Communal. Climate Control: Air Conditioning, Hot A/C, Cold A/C, Fireplace. Views: Sea, Mountain, Beach, Panoramic, Garden. Features: Covered Terrace, Fitted Wardrobes, Private Terrace, Gym, Tennis Court, Storage Room, Utility Room, Ensuite Bathroom, Fiber Optic. Furniture: Optional. Kitchen: Fully Fitted. Garden: Private, Easy Maintenance. Parking: Covered, Communal. Utilities: Electricity, Drinkable Water. Category: Beachfront, Holiday Homes, Investment, Resale.