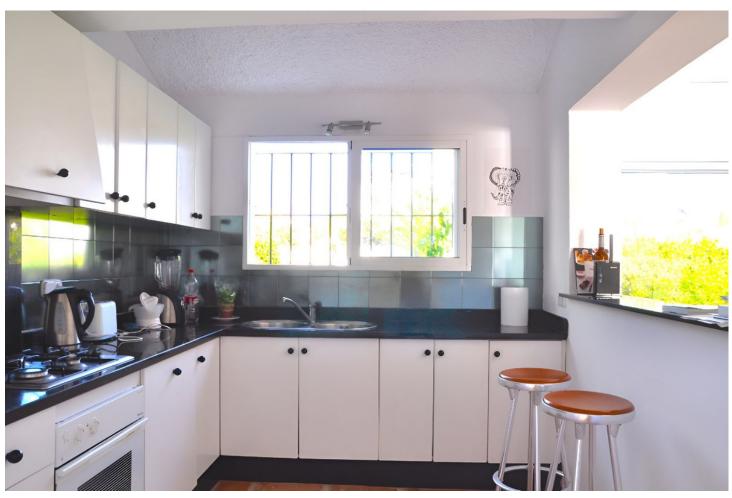

3

3

160 m2

360 m<sup>2</sup>

Bahia Dorada was one of the first residential areas built on the Costa del Sol. At the time, both the concept and architecture were considered revolutionary. Behind the creation stood the famous architect Aubrey Davis who wanted the area to feel like a town with winding alleys, small squares and open spaces for play and no house would be the same. Today, the concept feels more current than ever, small-scale, personal and right at the sea – can you get more freedom ?! In addition, Bahia Dorada, located 4 km west of Estepona, is now linked to the city through the board walk (Senda Litoral) and has become a new discovered hot spot for people who like the unique architect style and comfortable lifestyle there. Detached Villa, Estepona, Costa del Sol. 3 Bedrooms, 3 Bathrooms, Built 160 m², Garden/Plot 360 m². Setting: Beachfront, Close To Schools, Urbanisation. Orientation: South. Condition: Good. Pool: Communal. Climate Control: Air Conditioning, Hot A/C, Cold A/C, Fireplace. Views: Sea, Mountain, Beach, Panoramic, Garden. Features: Covered Terrace, Fitted Wardrobes, Private Terrace, Gym, Tennis Court, Storage Room, Utility Room, Ensuite Bathroom, Fiber Optic. Furniture: Optional. Kitchen: Fully Fitted. Garden: Private, Easy Maintenance. Parking: Covered, Communal. Utilities: Electricity, Drinkable Water. Category: Beachfront, Holiday Homes, Investment, Resale.