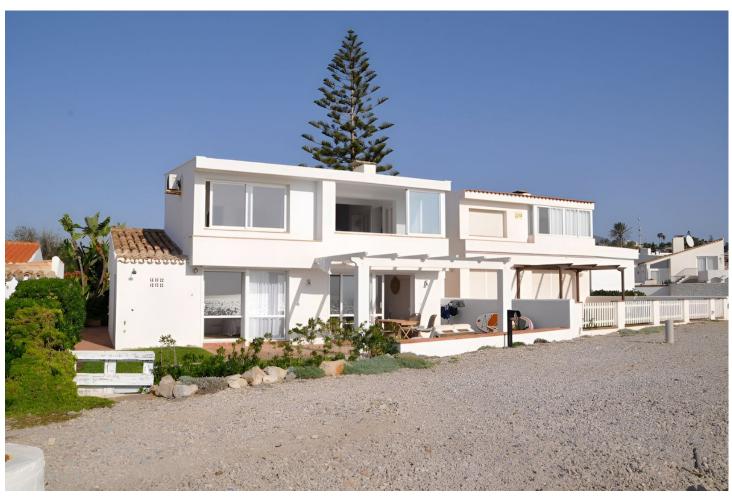

3

3

160 m2

360 m<sup>2</sup>

Bahia Dorada was one of the first residential areas built on the Costa del Sol. At the time, both the concept and architecture were considered revolutionary. Behind the creation stood the famous architect Aubrey Davis who wanted the area to feel like a town with winding alleys, small squares and open spaces for play and no house would be the same. Today, the concept feels more current than ever, small-scale, personal and right at the sea – can you get more freedom ?! In addition, Bahia Dorada, located 4 km west of Estepona, is now linked to the city through the board walk (Senda Litoral) and has become a new discovered hot spot for people who like the unique architect style and comfortable lifestyle there. Detached Villa, Estepona, Costa del Sol. 3 Bedrooms, 3 Bathrooms, Built 160 m², Garden/Plot 360 m². Setting: Beachfront, Close To Schools, Urbanisation. Orientation: South. Condition: Good. Pool: Communal. Climate Control: Air Conditioning, Hot A/C, Cold A/C, Fireplace. Views: Sea, Mountain, Beach, Panoramic, Garden. Features: Covered Terrace, Fitted Wardrobes, Private Terrace, Gym, Tennis Court, Storage Room, Utility Room, Ensuite Bathroom, Fiber Optic. Furniture: Optional. Kitchen: Fully Fitted. Garden: Private, Easy Maintenance. Parking: Covered, Communal. Utilities: Electricity, Drinkable Water. Category: Beachfront, Holiday Homes, Investment, Resale.