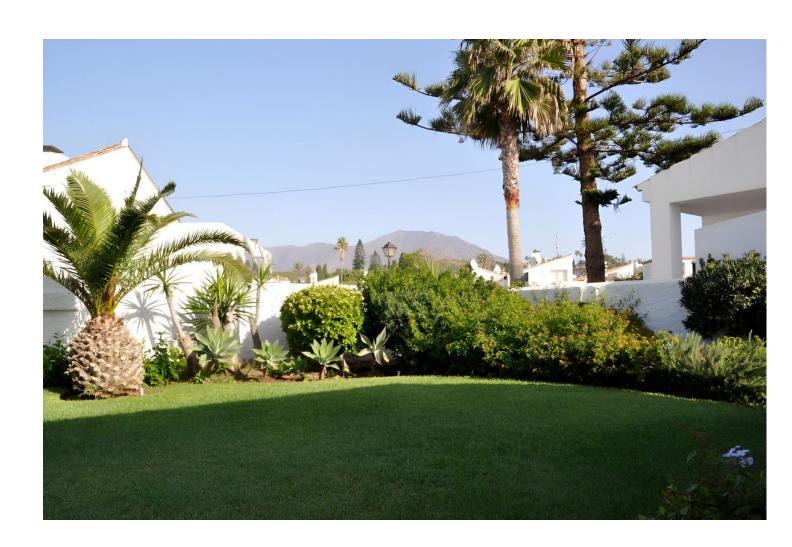

3

3

160 m2

360 m<sup>2</sup>

Bahia Dorada was one of the first residential areas built on the Costa del Sol. At the time, both the concept and architecture were considered revolutionary. Behind the creation stood the famous architect Aubrey Davis who wanted the area to feel like a town with winding alleys, small squares and open spaces for play and no house would be the same. Today, the concept feels more current than ever, small-scale, personal and right at the sea – can you get more freedom ?! In addition, Bahia Dorada, located 4 km west of Estepona, is now linked to the city through the board walk (Senda Litoral) and has become a new discovered hot spot for people who like the unique architect style and comfortable lifestyle there. Detached Villa, Estepona, Costa del Sol. 3 Bedrooms, 3 Bathrooms, Built 160 m², Garden/Plot 360 m². Setting: Beachfront, Close To Schools, Urbanisation. Orientation: South. Condition: Good. Pool: Communal. Climate Control: Air Conditioning, Hot A/C, Cold A/C, Fireplace. Views: Sea, Mountain, Beach, Panoramic, Garden. Features: Covered Terrace, Fitted Wardrobes, Private Terrace, Gym, Tennis Court, Storage Room, Utility Room, Ensuite Bathroom, Fiber Optic. Furniture: Optional. Kitchen: Fully Fitted. Garden: Private, Easy Maintenance. Parking: Covered, Communal. Utilities: Electricity, Drinkable Water. Category: Beachfront, Holiday Homes, Investment, Resale.