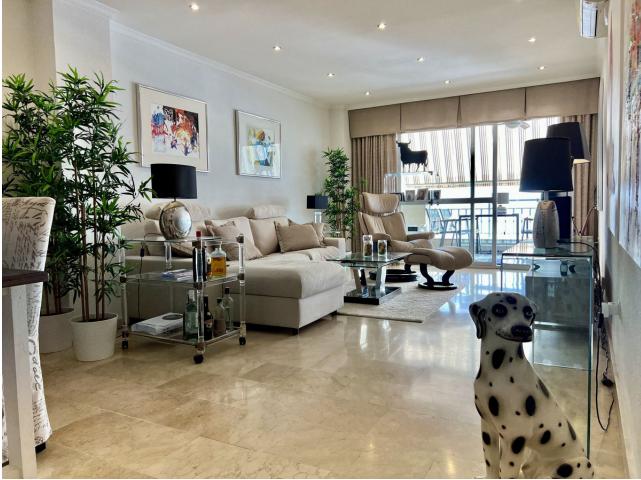

Sales - Apartment - Fuengirola 650.000€ www.mibgroup.es +34 662 58 96 58 info@mibgroup.es Middle Floor Apartment, Fuengirola, Costa del Sol. 2 Bedrooms, 2 Bathrooms, Built 97 m<sup>2</sup> + Terrace 17 m<sup>2</sup>. Total 114 m2. BEACHFRONT FUENGIROLA, PASEO MARÍTIMO. Spacious 2 bed + 2 bath apartment with unobstructed sea views! Recently reformed kitchen and bath rooms. Large South facing terrace with sliding glass curtains that can be totally opened to enjoy the Sun and Sea breeze. One of the best and sought after buildings on 1st line beach, very well maintained community with pool and garden, free communal parking +possibility to rent an underground parking space. Easy access from the street and has 2 elevators. All the shops, restaurants and other services at hand when you step out from the building, and just few steps from the best sandy beaches! NEW ON THE MARKET - BOOK YOUR VIEWING NOW!! Setting : Beachfront, Town, Commercial Area, Close To Port, Close To Shops, Close To Schools, Close To Marina, Front Line Beach Complex. Orientation : South. Condition : Excellent. Pool : Communal, Children`s Pool. Climate Control : Air Conditioning, Hot A/C, Cold A/C. Views : Sea, Beach, Panoramic, Urban. Features : Covered Terrace, Lift, Fitted Wardrobes, Near Transport, Private Terrace, Utility Room, Access for people with reduced mobility, Marble Flooring, Double Glazing, Restaurant On Site, Fiber Optic. Furniture : Fully Furnished. Kitchen : Fully Fitted. Garden : Communal. Security : Entry Phone, Alarm System. Parking : Communal. Utilities : Electricity, Drinkable Water, Telephone. Category : Beachfront.