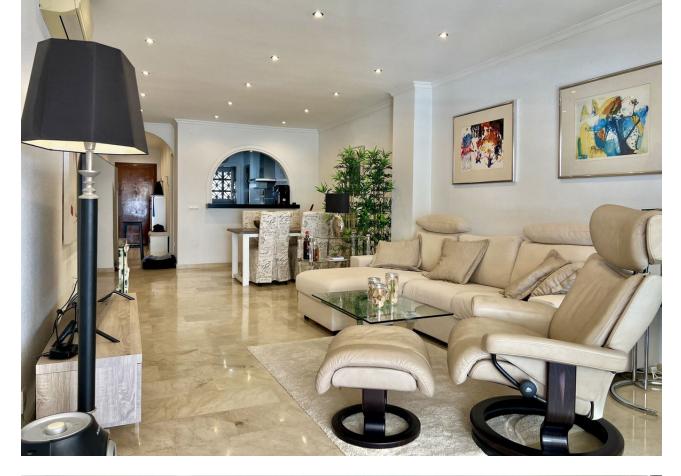

Sales - Apartment - Fuengirola 650.000€ www.mibgroup.es +34 662 58 96 58 info@mibgroup.es Middle Floor Apartment, Fuengirola, Costa del Sol. 2 Bedrooms, 2 Bathrooms, Built 97 m<sup>2</sup> + Terrace 17 m<sup>2</sup>. Total 114 m2. BEACHFRONT FUENGIROLA, PASEO MARÍTIMO. Spacious 2 bed + 2 bath apartment with unobstructed sea views! Recently reformed kitchen and bath rooms. Large South facing terrace with sliding glass curtains that can be totally opened to enjoy the Sun and Sea breeze. One of the best and sought after buildings on 1st line beach, very well maintained community with pool and garden, free communal parking +possibility to rent an underground parking space. Easy access from the street and has 2 elevators. All the shops, restaurants and other services at hand when you step out from the building, and just few steps from the best sandy beaches! NEW ON THE MARKET - BOOK YOUR VIEWING NOW!! Setting : Beachfront, Town, Commercial Area, Close To Port, Close To Shops, Close To Schools, Close To Marina, Front Line Beach Complex. Orientation : South. Condition : Excellent. Pool : Communal, Children`s Pool. Climate Control : Air Conditioning, Hot A/C, Cold A/C. Views : Sea, Beach, Panoramic, Urban. Features : Covered Terrace, Lift, Fitted Wardrobes, Near Transport, Private Terrace, Utility Room, Access for people with reduced mobility, Marble Flooring, Double Glazing, Restaurant On Site, Fiber Optic. Furniture : Fully Furnished. Kitchen : Fully Fitted. Garden : Communal. Security : Entry Phone, Alarm System. Parking : Communal. Utilities : Electricity, Drinkable Water, Telephone. Category : Beachfront.