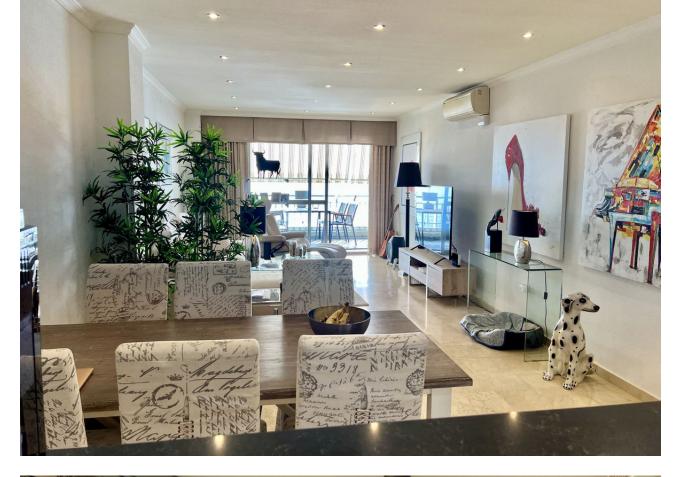

Sales - Apartment - Fuengirola 650.000€ www.mibgroup.es +34 662 58 96 58 info@mibgroup.es Middle Floor Apartment, Fuengirola, Costa del Sol. 2 Bedrooms, 2 Bathrooms, Built 97 m<sup>2</sup> + Terrace 17 m<sup>2</sup>. Total 114 m2. BEACHFRONT FUENGIROLA, PASEO MARÍTIMO. Spacious 2 bed + 2 bath apartment with unobstructed sea views! Recently reformed kitchen and bath rooms. Large South facing terrace with sliding glass curtains that can be totally opened to enjoy the Sun and Sea breeze. One of the best and sought after buildings on 1st line beach, very well maintained community with pool and garden, free communal parking +possibility to rent an underground parking space. Easy access from the street and has 2 elevators. All the shops, restaurants and other services at hand when you step out from the building, and just few steps from the best sandy beaches! NEW ON THE MARKET - BOOK YOUR VIEWING NOW!! Setting : Beachfront, Town, Commercial Area, Close To Port, Close To Shops, Close To Schools, Close To Marina, Front Line Beach Complex. Orientation : South. Condition : Excellent. Pool : Communal, Children`s Pool. Climate Control : Air Conditioning, Hot A/C, Cold A/C. Views : Sea, Beach, Panoramic, Urban. Features : Covered Terrace, Lift, Fitted Wardrobes, Near Transport, Private Terrace, Utility Room, Access for people with reduced mobility, Marble Flooring, Double Glazing, Restaurant On Site, Fiber Optic. Furniture : Fully Furnished. Kitchen : Fully Fitted. Garden : Communal. Security : Entry Phone, Alarm System. Parking : Communal. Utilities : Electricity, Drinkable Water, Telephone. Category : Beachfront.