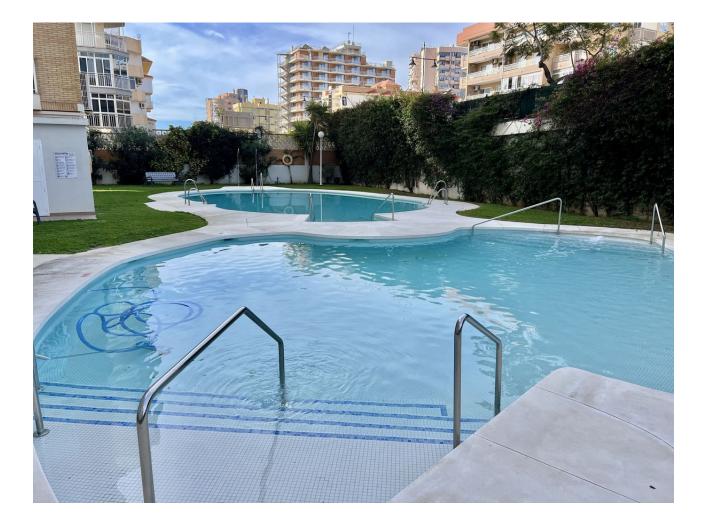

Sales - Apartment - Fuengirola 650.000€ www.mibgroup.es +34 662 58 96 58 info@mibgroup.es Middle Floor Apartment, Fuengirola, Costa del Sol. 2 Bedrooms, 2 Bathrooms, Built 97 m<sup>2</sup> + Terrace 17 m<sup>2</sup>. Total 114 m2. BEACHFRONT FUENGIROLA, PASEO MARÍTIMO. Spacious 2 bed + 2 bath apartment with unobstructed sea views! Recently reformed kitchen and bath rooms. Large South facing terrace with sliding glass curtains that can be totally opened to enjoy the Sun and Sea breeze. One of the best and sought after buildings on 1st line beach, very well maintained community with pool and garden, free communal parking +possibility to rent an underground parking space. Easy access from the street and has 2 elevators. All the shops, restaurants and other services at hand when you step out from the building, and just few steps from the best sandy beaches! NEW ON THE MARKET - BOOK YOUR VIEWING NOW!! Setting : Beachfront, Town, Commercial Area, Close To Port, Close To Shops, Close To Schools, Close To Marina, Front Line Beach Complex. Orientation : South. Condition : Excellent. Pool : Communal, Children`s Pool. Climate Control : Air Conditioning, Hot A/C, Cold A/C. Views : Sea, Beach, Panoramic, Urban. Features : Covered Terrace, Lift, Fitted Wardrobes, Near Transport, Private Terrace, Utility Room, Access for people with reduced mobility, Marble Flooring, Double Glazing, Restaurant On Site, Fiber Optic. Furniture : Fully Furnished. Kitchen : Fully Fitted. Garden : Communal. Security : Entry Phone, Alarm System. Parking : Communal. Utilities : Electricity, Drinkable Water, Telephone. Category : Beachfront.