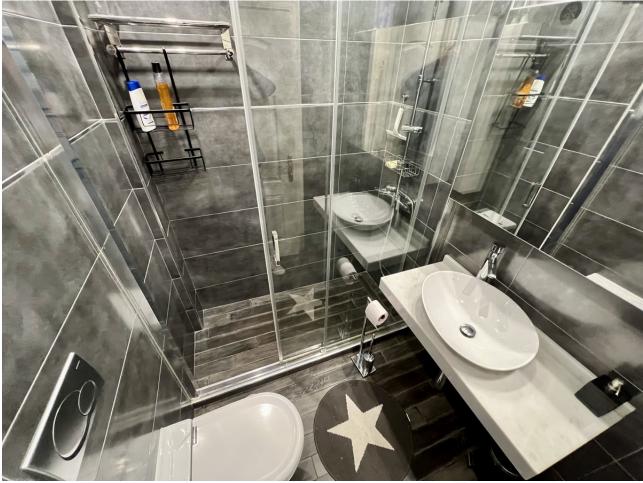

Sales - Apartment - Fuengirola 650.000€ www.mibgroup.es +34 662 58 96 58 info@mibgroup.es Middle Floor Apartment, Fuengirola, Costa del Sol. 2 Bedrooms, 2 Bathrooms, Built 97 m<sup>2</sup> + Terrace 17 m<sup>2</sup>. Total 114 m2. BEACHFRONT FUENGIROLA, PASEO MARÍTIMO. Spacious 2 bed + 2 bath apartment with unobstructed sea views! Recently reformed kitchen and bath rooms. Large South facing terrace with sliding glass curtains that can be totally opened to enjoy the Sun and Sea breeze. One of the best and sought after buildings on 1st line beach, very well maintained community with pool and garden, free communal parking +possibility to rent an underground parking space. Easy access from the street and has 2 elevators. All the shops, restaurants and other services at hand when you step out from the building, and just few steps from the best sandy beaches! NEW ON THE MARKET - BOOK YOUR VIEWING NOW!! Setting : Beachfront, Town, Commercial Area, Close To Port, Close To Shops, Close To Schools, Close To Marina, Front Line Beach Complex. Orientation : South. Condition : Excellent. Pool : Communal, Children`s Pool. Climate Control : Air Conditioning, Hot A/C, Cold A/C. Views : Sea, Beach, Panoramic, Urban. Features : Covered Terrace, Lift, Fitted Wardrobes, Near Transport, Private Terrace, Utility Room, Access for people with reduced mobility, Marble Flooring, Double Glazing, Restaurant On Site, Fiber Optic. Furniture : Fully Furnished. Kitchen : Fully Fitted. Garden : Communal. Security : Entry Phone, Alarm System. Parking : Communal. Utilities : Electricity, Drinkable Water, Telephone. Category : Beachfront.