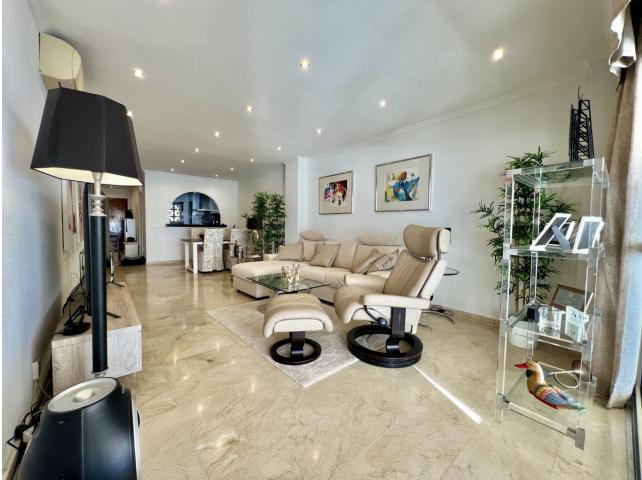

Sales - Apartment - Fuengirola 650.000€ www.mibgroup.es +34 662 58 96 58 info@mibgroup.es Middle Floor Apartment, Fuengirola, Costa del Sol. 2 Bedrooms, 2 Bathrooms, Built 97 m<sup>2</sup> + Terrace 17 m<sup>2</sup>. Total 114 m2. BEACHFRONT FUENGIROLA, PASEO MARÍTIMO. Spacious 2 bed + 2 bath apartment with unobstructed sea views! Recently reformed kitchen and bath rooms. Large South facing terrace with sliding glass curtains that can be totally opened to enjoy the Sun and Sea breeze. One of the best and sought after buildings on 1st line beach, very well maintained community with pool and garden, free communal parking +possibility to rent an underground parking space. Easy access from the street and has 2 elevators. All the shops, restaurants and other services at hand when you step out from the building, and just few steps from the best sandy beaches! NEW ON THE MARKET - BOOK YOUR VIEWING NOW!! Setting : Beachfront, Town, Commercial Area, Close To Port, Close To Shops, Close To Schools, Close To Marina, Front Line Beach Complex. Orientation : South. Condition : Excellent. Pool : Communal, Children`s Pool. Climate Control : Air Conditioning, Hot A/C, Cold A/C. Views : Sea, Beach, Panoramic, Urban. Features : Covered Terrace, Lift, Fitted Wardrobes, Near Transport, Private Terrace, Utility Room, Access for people with reduced mobility, Marble Flooring, Double Glazing, Restaurant On Site, Fiber Optic. Furniture : Fully Furnished. Kitchen : Fully Fitted. Garden : Communal. Security : Entry Phone, Alarm System. Parking : Communal. Utilities : Electricity, Drinkable Water, Telephone. Category : Beachfront.