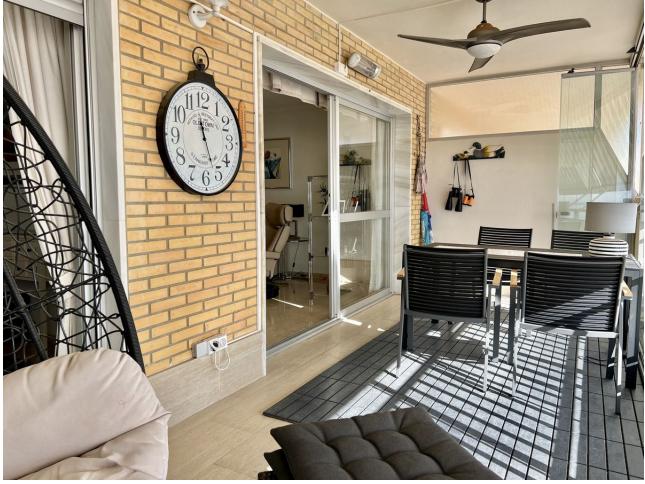

Sales - Apartment - Fuengirola 650.000€ www.mibgroup.es +34 662 58 96 58 info@mibgroup.es Middle Floor Apartment, Fuengirola, Costa del Sol. 2 Bedrooms, 2 Bathrooms, Built 97 m<sup>2</sup> + Terrace 17 m<sup>2</sup>. Total 114 m2. BEACHFRONT FUENGIROLA, PASEO MARÍTIMO. Spacious 2 bed + 2 bath apartment with unobstructed sea views! Recently reformed kitchen and bath rooms. Large South facing terrace with sliding glass curtains that can be totally opened to enjoy the Sun and Sea breeze. One of the best and sought after buildings on 1st line beach, very well maintained community with pool and garden, free communal parking +possibility to rent an underground parking space. Easy access from the street and has 2 elevators. All the shops, restaurants and other services at hand when you step out from the building, and just few steps from the best sandy beaches! NEW ON THE MARKET - BOOK YOUR VIEWING NOW!! Setting : Beachfront, Town, Commercial Area, Close To Port, Close To Shops, Close To Schools, Close To Marina, Front Line Beach Complex. Orientation : South. Condition : Excellent. Pool : Communal, Children`s Pool. Climate Control : Air Conditioning, Hot A/C, Cold A/C. Views : Sea, Beach, Panoramic, Urban. Features : Covered Terrace, Lift, Fitted Wardrobes, Near Transport, Private Terrace, Utility Room, Access for people with reduced mobility, Marble Flooring, Double Glazing, Restaurant On Site, Fiber Optic. Furniture : Fully Furnished. Kitchen : Fully Fitted. Garden : Communal. Security : Entry Phone, Alarm System. Parking : Communal. Utilities : Electricity, Drinkable Water, Telephone. Category : Beachfront.