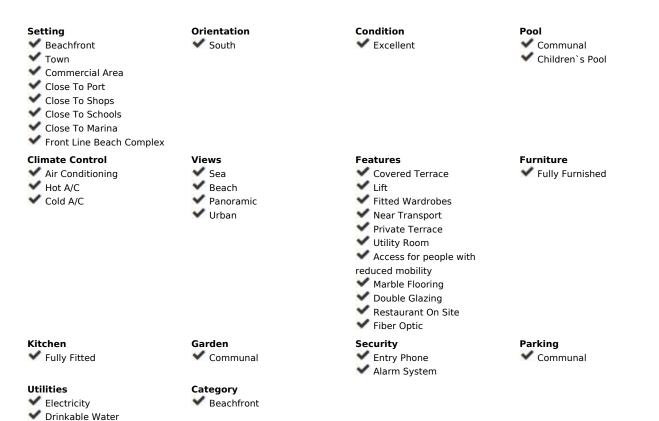

Sales - Apartment - Fuengirola 650.000€ www.mibgroup.es +34 662 58 96 58 info@mibgroup.es Middle Floor Apartment, Fuengirola, Costa del Sol. 2 Bedrooms, 2 Bathrooms, Built 97 m<sup>2</sup> + Terrace 17 m<sup>2</sup>. Total 114 m2. BEACHFRONT FUENGIROLA, PASEO MARÍTIMO. Spacious 2 bed + 2 bath apartment with unobstructed sea views! Recently reformed kitchen and bath rooms. Large South facing terrace with sliding glass curtains that can be totally opened to enjoy the Sun and Sea breeze. One of the best and sought after buildings on 1st line beach, very well maintained community with pool and garden, free communal parking +possibility to rent an underground parking space. Easy access from the street and has 2 elevators. All the shops, restaurants and other services at hand when you step out from the building, and just few steps from the best sandy beaches! NEW ON THE MARKET - BOOK YOUR VIEWING NOW!! Setting : Beachfront, Town, Commercial Area, Close To Port, Close To Shops, Close To Schools, Close To Marina, Front Line Beach Complex. Orientation : South. Condition : Excellent. Pool : Communal, Children`s Pool. Climate Control : Air Conditioning, Hot A/C, Cold A/C. Views : Sea, Beach, Panoramic, Urban. Features : Covered Terrace, Lift, Fitted Wardrobes, Near Transport, Private Terrace, Utility Room, Access for people with reduced mobility, Marble Flooring, Double Glazing, Restaurant On Site, Fiber Optic. Furniture : Fully Furnished. Kitchen : Fully Fitted. Garden : Communal. Security : Entry Phone, Alarm System. Parking : Communal. Utilities : Electricity, Drinkable Water, Telephone. Category : Beachfront.