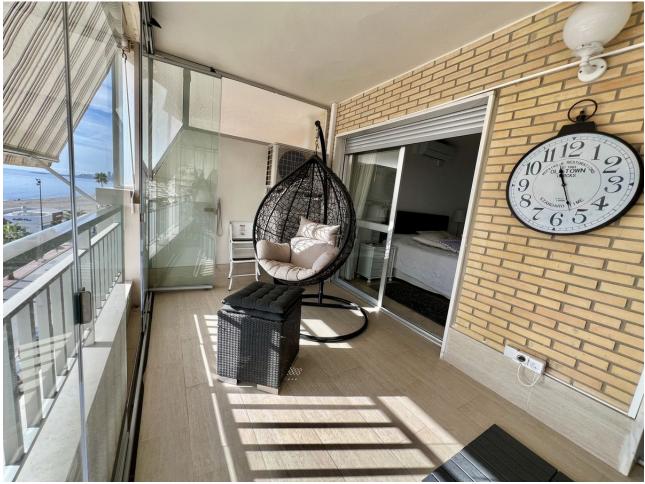

Sales - Apartment - Fuengirola 650.000€ www.mibgroup.es +34 662 58 96 58 info@mibgroup.es Middle Floor Apartment, Fuengirola, Costa del Sol. 2 Bedrooms, 2 Bathrooms, Built 97 m<sup>2</sup> + Terrace 17 m<sup>2</sup>. Total 114 m2. BEACHFRONT FUENGIROLA, PASEO MARÍTIMO. Spacious 2 bed + 2 bath apartment with unobstructed sea views! Recently reformed kitchen and bath rooms. Large South facing terrace with sliding glass curtains that can be totally opened to enjoy the Sun and Sea breeze. One of the best and sought after buildings on 1st line beach, very well maintained community with pool and garden, free communal parking +possibility to rent an underground parking space. Easy access from the street and has 2 elevators. All the shops, restaurants and other services at hand when you step out from the building, and just few steps from the best sandy beaches! NEW ON THE MARKET - BOOK YOUR VIEWING NOW!! Setting : Beachfront, Town, Commercial Area, Close To Port, Close To Shops, Close To Schools, Close To Marina, Front Line Beach Complex. Orientation : South. Condition : Excellent. Pool : Communal, Children`s Pool. Climate Control : Air Conditioning, Hot A/C, Cold A/C. Views : Sea, Beach, Panoramic, Urban. Features : Covered Terrace, Lift, Fitted Wardrobes, Near Transport, Private Terrace, Utility Room, Access for people with reduced mobility, Marble Flooring, Double Glazing, Restaurant On Site, Fiber Optic. Furniture : Fully Furnished. Kitchen : Fully Fitted. Garden : Communal. Security : Entry Phone, Alarm System. Parking : Communal. Utilities : Electricity, Drinkable Water, Telephone. Category : Beachfront.