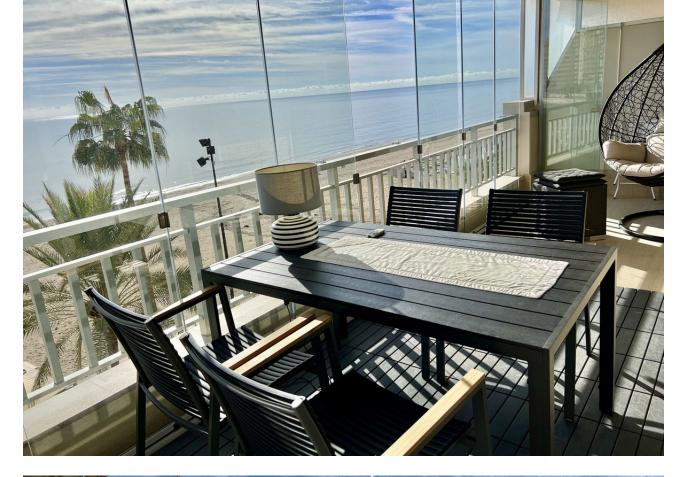

Sales - Apartment - Fuengirola 650.000€ www.mibgroup.es +34 662 58 96 58 info@mibgroup.es Middle Floor Apartment, Fuengirola, Costa del Sol. 2 Bedrooms, 2 Bathrooms, Built 97 m<sup>2</sup> + Terrace 17 m<sup>2</sup>. Total 114 m2. BEACHFRONT FUENGIROLA, PASEO MARÍTIMO. Spacious 2 bed + 2 bath apartment with unobstructed sea views! Recently reformed kitchen and bath rooms. Large South facing terrace with sliding glass curtains that can be totally opened to enjoy the Sun and Sea breeze. One of the best and sought after buildings on 1st line beach, very well maintained community with pool and garden, free communal parking +possibility to rent an underground parking space. Easy access from the street and has 2 elevators. All the shops, restaurants and other services at hand when you step out from the building, and just few steps from the best sandy beaches! NEW ON THE MARKET - BOOK YOUR VIEWING NOW!! Setting : Beachfront, Town, Commercial Area, Close To Port, Close To Shops, Close To Schools, Close To Marina, Front Line Beach Complex. Orientation : South. Condition : Excellent. Pool : Communal, Children`s Pool. Climate Control : Air Conditioning, Hot A/C, Cold A/C. Views : Sea, Beach, Panoramic, Urban. Features : Covered Terrace, Lift, Fitted Wardrobes, Near Transport, Private Terrace, Utility Room, Access for people with reduced mobility, Marble Flooring, Double Glazing, Restaurant On Site, Fiber Optic. Furniture : Fully Furnished. Kitchen : Fully Fitted. Garden : Communal. Security : Entry Phone, Alarm System. Parking : Communal. Utilities : Electricity, Drinkable Water, Telephone. Category : Beachfront.