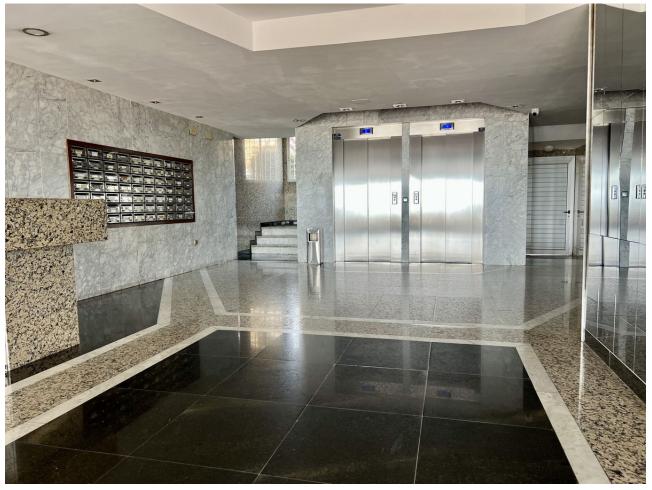

Sales - Apartment - Fuengirola 650.000€ www.mibgroup.es +34 662 58 96 58 info@mibgroup.es Middle Floor Apartment, Fuengirola, Costa del Sol. 2 Bedrooms, 2 Bathrooms, Built 97 m<sup>2</sup> + Terrace 17 m<sup>2</sup>. Total 114 m2. BEACHFRONT FUENGIROLA, PASEO MARÍTIMO. Spacious 2 bed + 2 bath apartment with unobstructed sea views! Recently reformed kitchen and bath rooms. Large South facing terrace with sliding glass curtains that can be totally opened to enjoy the Sun and Sea breeze. One of the best and sought after buildings on 1st line beach, very well maintained community with pool and garden, free communal parking +possibility to rent an underground parking space. Easy access from the street and has 2 elevators. All the shops, restaurants and other services at hand when you step out from the building, and just few steps from the best sandy beaches! NEW ON THE MARKET - BOOK YOUR VIEWING NOW!! Setting : Beachfront, Town, Commercial Area, Close To Port, Close To Shops, Close To Schools, Close To Marina, Front Line Beach Complex. Orientation : South. Condition : Excellent. Pool : Communal, Children`s Pool. Climate Control : Air Conditioning, Hot A/C, Cold A/C. Views : Sea, Beach, Panoramic, Urban. Features : Covered Terrace, Lift, Fitted Wardrobes, Near Transport, Private Terrace, Utility Room, Access for people with reduced mobility, Marble Flooring, Double Glazing, Restaurant On Site, Fiber Optic. Furniture : Fully Furnished. Kitchen : Fully Fitted. Garden : Communal. Security : Entry Phone, Alarm System. Parking : Communal. Utilities : Electricity, Drinkable Water, Telephone. Category : Beachfront.