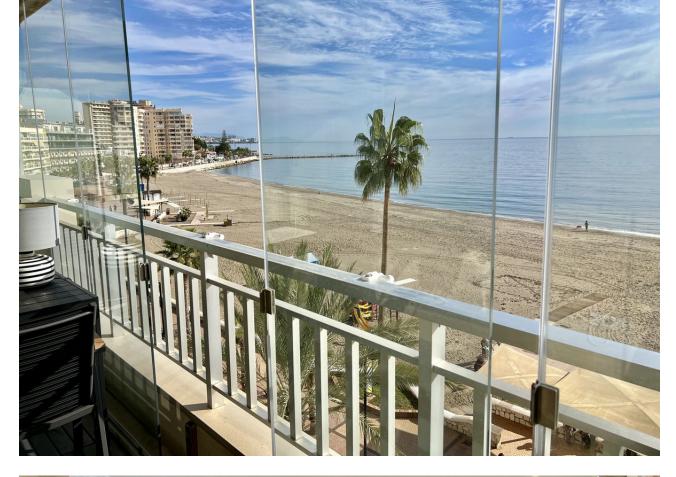

Sales - Apartment - Fuengirola 650.000€ www.mibgroup.es +34 662 58 96 58 info@mibgroup.es Middle Floor Apartment, Fuengirola, Costa del Sol. 2 Bedrooms, 2 Bathrooms, Built 97 m<sup>2</sup> + Terrace 17 m<sup>2</sup>. Total 114 m2. BEACHFRONT FUENGIROLA, PASEO MARÍTIMO. Spacious 2 bed + 2 bath apartment with unobstructed sea views! Recently reformed kitchen and bath rooms. Large South facing terrace with sliding glass curtains that can be totally opened to enjoy the Sun and Sea breeze. One of the best and sought after buildings on 1st line beach, very well maintained community with pool and garden, free communal parking +possibility to rent an underground parking space. Easy access from the street and has 2 elevators. All the shops, restaurants and other services at hand when you step out from the building, and just few steps from the best sandy beaches! NEW ON THE MARKET - BOOK YOUR VIEWING NOW!! Setting : Beachfront, Town, Commercial Area, Close To Port, Close To Shops, Close To Schools, Close To Marina, Front Line Beach Complex. Orientation : South. Condition : Excellent. Pool : Communal, Children`s Pool. Climate Control : Air Conditioning, Hot A/C, Cold A/C. Views : Sea, Beach, Panoramic, Urban. Features : Covered Terrace, Lift, Fitted Wardrobes, Near Transport, Private Terrace, Utility Room, Access for people with reduced mobility, Marble Flooring, Double Glazing, Restaurant On Site, Fiber Optic. Furniture : Fully Furnished. Kitchen : Fully Fitted. Garden : Communal. Security : Entry Phone, Alarm System. Parking : Communal. Utilities : Electricity, Drinkable Water, Telephone. Category : Beachfront.