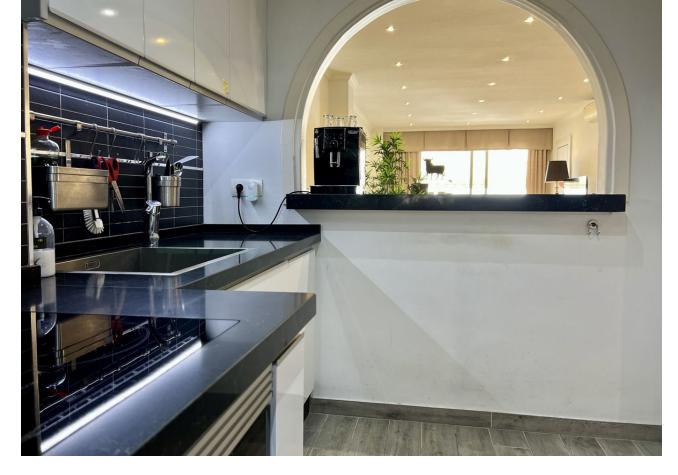

Sales - Apartment - Fuengirola 650.000€ www.mibgroup.es +34 662 58 96 58 info@mibgroup.es Middle Floor Apartment, Fuengirola, Costa del Sol. 2 Bedrooms, 2 Bathrooms, Built 97 m<sup>2</sup> + Terrace 17 m<sup>2</sup>. Total 114 m2. BEACHFRONT FUENGIROLA, PASEO MARÍTIMO. Spacious 2 bed + 2 bath apartment with unobstructed sea views! Recently reformed kitchen and bath rooms. Large South facing terrace with sliding glass curtains that can be totally opened to enjoy the Sun and Sea breeze. One of the best and sought after buildings on 1st line beach, very well maintained community with pool and garden, free communal parking +possibility to rent an underground parking space. Easy access from the street and has 2 elevators. All the shops, restaurants and other services at hand when you step out from the building, and just few steps from the best sandy beaches! NEW ON THE MARKET - BOOK YOUR VIEWING NOW!! Setting : Beachfront, Town, Commercial Area, Close To Port, Close To Shops, Close To Schools, Close To Marina, Front Line Beach Complex. Orientation : South. Condition : Excellent. Pool : Communal, Children`s Pool. Climate Control : Air Conditioning, Hot A/C, Cold A/C. Views : Sea, Beach, Panoramic, Urban. Features : Covered Terrace, Lift, Fitted Wardrobes, Near Transport, Private Terrace, Utility Room, Access for people with reduced mobility, Marble Flooring, Double Glazing, Restaurant On Site, Fiber Optic. Furniture : Fully Furnished. Kitchen : Fully Fitted. Garden : Communal. Security : Entry Phone, Alarm System. Parking : Communal. Utilities : Electricity, Drinkable Water, Telephone. Category : Beachfront.