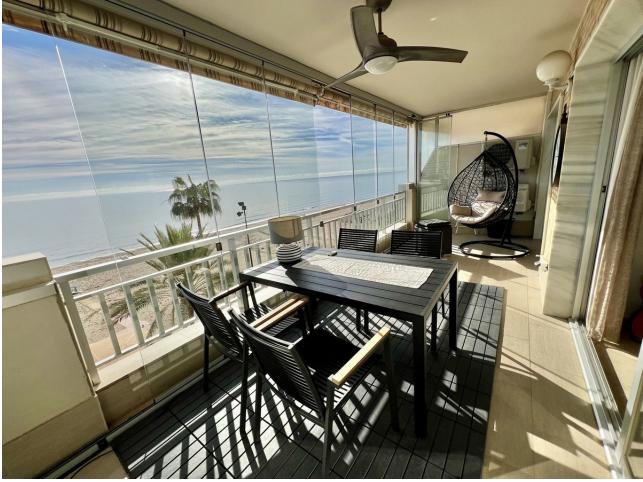

Sales - Apartment - Fuengirola 650.000€ www.mibgroup.es +34 662 58 96 58 info@mibgroup.es Middle Floor Apartment, Fuengirola, Costa del Sol. 2 Bedrooms, 2 Bathrooms, Built 97 m<sup>2</sup> + Terrace 17 m<sup>2</sup>. Total 114 m2. BEACHFRONT FUENGIROLA, PASEO MARÍTIMO. Spacious 2 bed + 2 bath apartment with unobstructed sea views! Recently reformed kitchen and bath rooms. Large South facing terrace with sliding glass curtains that can be totally opened to enjoy the Sun and Sea breeze. One of the best and sought after buildings on 1st line beach, very well maintained community with pool and garden, free communal parking +possibility to rent an underground parking space. Easy access from the street and has 2 elevators. All the shops, restaurants and other services at hand when you step out from the building, and just few steps from the best sandy beaches! NEW ON THE MARKET - BOOK YOUR VIEWING NOW!! Setting : Beachfront, Town, Commercial Area, Close To Port, Close To Shops, Close To Schools, Close To Marina, Front Line Beach Complex. Orientation : South. Condition : Excellent. Pool : Communal, Children`s Pool. Climate Control : Air Conditioning, Hot A/C, Cold A/C. Views : Sea, Beach, Panoramic, Urban. Features : Covered Terrace, Lift, Fitted Wardrobes, Near Transport, Private Terrace, Utility Room, Access for people with reduced mobility, Marble Flooring, Double Glazing, Restaurant On Site, Fiber Optic. Furniture : Fully Furnished. Kitchen : Fully Fitted. Garden : Communal. Security : Entry Phone, Alarm System. Parking : Communal. Utilities : Electricity, Drinkable Water, Telephone. Category : Beachfront.