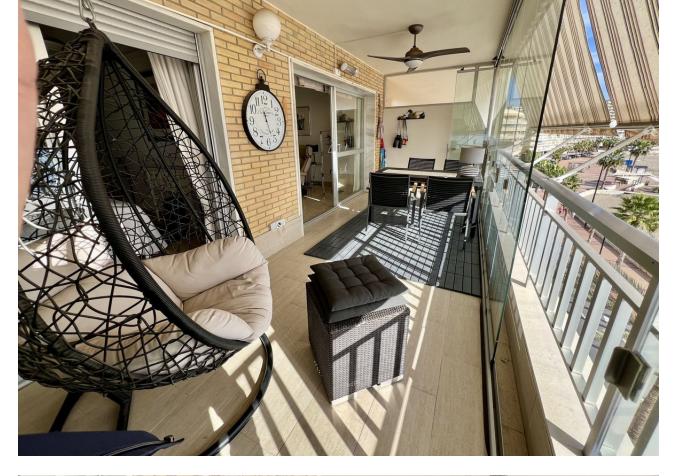

Sales - Apartment - Fuengirola 650.000€ www.mibgroup.es +34 662 58 96 58 info@mibgroup.es Middle Floor Apartment, Fuengirola, Costa del Sol. 2 Bedrooms, 2 Bathrooms, Built 97 m<sup>2</sup> + Terrace 17 m<sup>2</sup>. Total 114 m2. BEACHFRONT FUENGIROLA, PASEO MARÍTIMO. Spacious 2 bed + 2 bath apartment with unobstructed sea views! Recently reformed kitchen and bath rooms. Large South facing terrace with sliding glass curtains that can be totally opened to enjoy the Sun and Sea breeze. One of the best and sought after buildings on 1st line beach, very well maintained community with pool and garden, free communal parking +possibility to rent an underground parking space. Easy access from the street and has 2 elevators. All the shops, restaurants and other services at hand when you step out from the building, and just few steps from the best sandy beaches! NEW ON THE MARKET - BOOK YOUR VIEWING NOW!! Setting : Beachfront, Town, Commercial Area, Close To Port, Close To Shops, Close To Schools, Close To Marina, Front Line Beach Complex. Orientation : South. Condition : Excellent. Pool : Communal, Children`s Pool. Climate Control : Air Conditioning, Hot A/C, Cold A/C. Views : Sea, Beach, Panoramic, Urban. Features : Covered Terrace, Lift, Fitted Wardrobes, Near Transport, Private Terrace, Utility Room, Access for people with reduced mobility, Marble Flooring, Double Glazing, Restaurant On Site, Fiber Optic. Furniture : Fully Furnished. Kitchen : Fully Fitted. Garden : Communal. Security : Entry Phone, Alarm System. Parking : Communal. Utilities : Electricity, Drinkable Water, Telephone. Category : Beachfront.