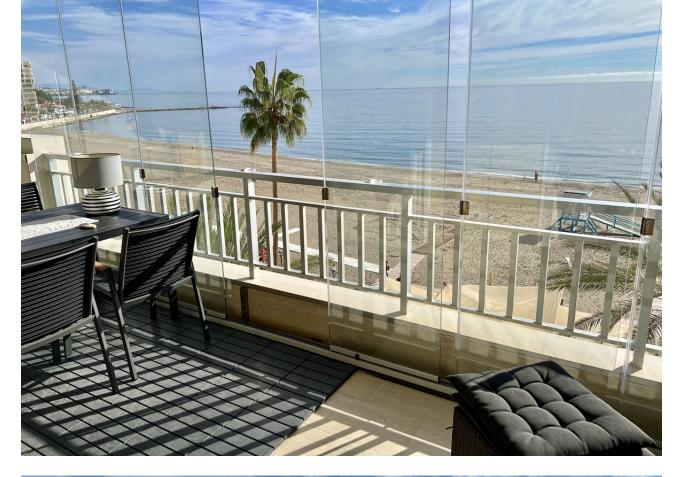

Sales - Apartment - Fuengirola 650.000€ www.mibgroup.es +34 662 58 96 58 info@mibgroup.es Middle Floor Apartment, Fuengirola, Costa del Sol. 2 Bedrooms, 2 Bathrooms, Built 97 m<sup>2</sup> + Terrace 17 m<sup>2</sup>. Total 114 m2. BEACHFRONT FUENGIROLA, PASEO MARÍTIMO. Spacious 2 bed + 2 bath apartment with unobstructed sea views! Recently reformed kitchen and bath rooms. Large South facing terrace with sliding glass curtains that can be totally opened to enjoy the Sun and Sea breeze. One of the best and sought after buildings on 1st line beach, very well maintained community with pool and garden, free communal parking +possibility to rent an underground parking space. Easy access from the street and has 2 elevators. All the shops, restaurants and other services at hand when you step out from the building, and just few steps from the best sandy beaches! NEW ON THE MARKET - BOOK YOUR VIEWING NOW!! Setting : Beachfront, Town, Commercial Area, Close To Port, Close To Shops, Close To Schools, Close To Marina, Front Line Beach Complex. Orientation : South. Condition : Excellent. Pool : Communal, Children`s Pool. Climate Control : Air Conditioning, Hot A/C, Cold A/C. Views : Sea, Beach, Panoramic, Urban. Features : Covered Terrace, Lift, Fitted Wardrobes, Near Transport, Private Terrace, Utility Room, Access for people with reduced mobility, Marble Flooring, Double Glazing, Restaurant On Site, Fiber Optic. Furniture : Fully Furnished. Kitchen : Fully Fitted. Garden : Communal. Security : Entry Phone, Alarm System. Parking : Communal. Utilities : Electricity, Drinkable Water, Telephone. Category : Beachfront.