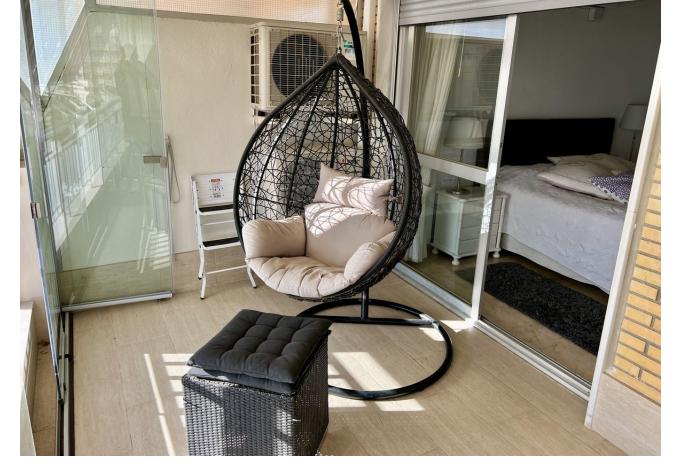

Sales - Apartment - Fuengirola 650.000€ www.mibgroup.es +34 662 58 96 58 info@mibgroup.es Middle Floor Apartment, Fuengirola, Costa del Sol. 2 Bedrooms, 2 Bathrooms, Built 97 m<sup>2</sup> + Terrace 17 m<sup>2</sup>. Total 114 m2. BEACHFRONT FUENGIROLA, PASEO MARÍTIMO. Spacious 2 bed + 2 bath apartment with unobstructed sea views! Recently reformed kitchen and bath rooms. Large South facing terrace with sliding glass curtains that can be totally opened to enjoy the Sun and Sea breeze. One of the best and sought after buildings on 1st line beach, very well maintained community with pool and garden, free communal parking +possibility to rent an underground parking space. Easy access from the street and has 2 elevators. All the shops, restaurants and other services at hand when you step out from the building, and just few steps from the best sandy beaches! NEW ON THE MARKET - BOOK YOUR VIEWING NOW!! Setting : Beachfront, Town, Commercial Area, Close To Port, Close To Shops, Close To Schools, Close To Marina, Front Line Beach Complex. Orientation : South. Condition : Excellent. Pool : Communal, Children`s Pool. Climate Control : Air Conditioning, Hot A/C, Cold A/C. Views : Sea, Beach, Panoramic, Urban. Features : Covered Terrace, Lift, Fitted Wardrobes, Near Transport, Private Terrace, Utility Room, Access for people with reduced mobility, Marble Flooring, Double Glazing, Restaurant On Site, Fiber Optic. Furniture : Fully Furnished. Kitchen : Fully Fitted. Garden : Communal. Security : Entry Phone, Alarm System. Parking : Communal. Utilities : Electricity, Drinkable Water, Telephone. Category : Beachfront.