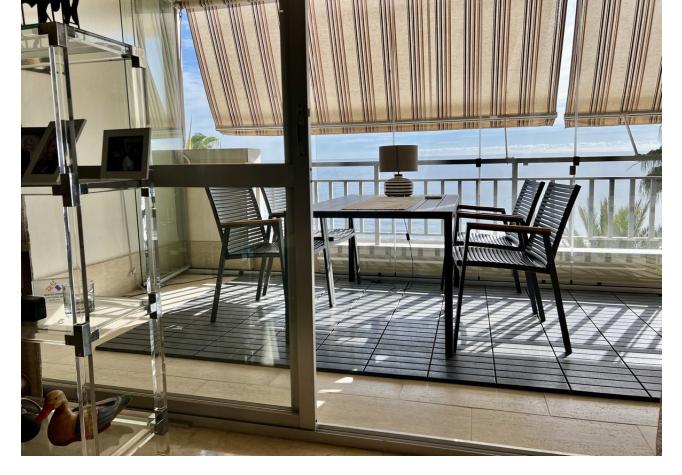

Sales - Apartment - Fuengirola 650.000€ www.mibgroup.es +34 662 58 96 58 info@mibgroup.es Middle Floor Apartment, Fuengirola, Costa del Sol. 2 Bedrooms, 2 Bathrooms, Built 97 m<sup>2</sup> + Terrace 17 m<sup>2</sup>. Total 114 m2. BEACHFRONT FUENGIROLA, PASEO MARÍTIMO. Spacious 2 bed + 2 bath apartment with unobstructed sea views! Recently reformed kitchen and bath rooms. Large South facing terrace with sliding glass curtains that can be totally opened to enjoy the Sun and Sea breeze. One of the best and sought after buildings on 1st line beach, very well maintained community with pool and garden, free communal parking +possibility to rent an underground parking space. Easy access from the street and has 2 elevators. All the shops, restaurants and other services at hand when you step out from the building, and just few steps from the best sandy beaches! NEW ON THE MARKET - BOOK YOUR VIEWING NOW!! Setting : Beachfront, Town, Commercial Area, Close To Port, Close To Shops, Close To Schools, Close To Marina, Front Line Beach Complex. Orientation : South. Condition : Excellent. Pool : Communal, Children`s Pool. Climate Control : Air Conditioning, Hot A/C, Cold A/C. Views : Sea, Beach, Panoramic, Urban. Features : Covered Terrace, Lift, Fitted Wardrobes, Near Transport, Private Terrace, Utility Room, Access for people with reduced mobility, Marble Flooring, Double Glazing, Restaurant On Site, Fiber Optic. Furniture : Fully Furnished. Kitchen : Fully Fitted. Garden : Communal. Security : Entry Phone, Alarm System. Parking : Communal. Utilities : Electricity, Drinkable Water, Telephone. Category : Beachfront.