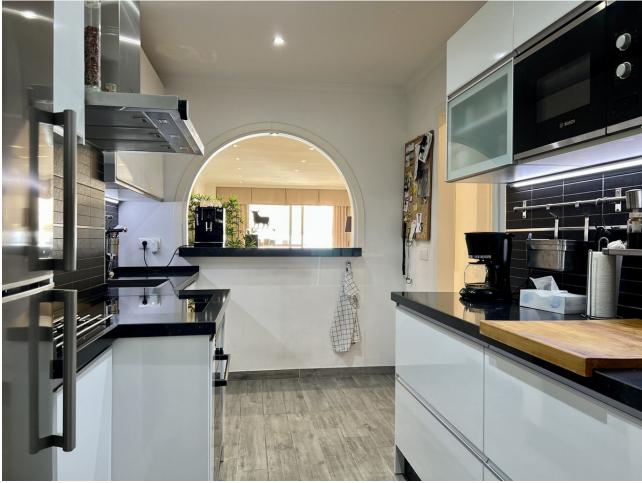

Sales - Apartment - Fuengirola 650.000€ www.mibgroup.es +34 662 58 96 58 info@mibgroup.es Middle Floor Apartment, Fuengirola, Costa del Sol. 2 Bedrooms, 2 Bathrooms, Built 97 m<sup>2</sup> + Terrace 17 m<sup>2</sup>. Total 114 m2. BEACHFRONT FUENGIROLA, PASEO MARÍTIMO. Spacious 2 bed + 2 bath apartment with unobstructed sea views! Recently reformed kitchen and bath rooms. Large South facing terrace with sliding glass curtains that can be totally opened to enjoy the Sun and Sea breeze. One of the best and sought after buildings on 1st line beach, very well maintained community with pool and garden, free communal parking +possibility to rent an underground parking space. Easy access from the street and has 2 elevators. All the shops, restaurants and other services at hand when you step out from the building, and just few steps from the best sandy beaches! NEW ON THE MARKET - BOOK YOUR VIEWING NOW!! Setting : Beachfront, Town, Commercial Area, Close To Port, Close To Shops, Close To Schools, Close To Marina, Front Line Beach Complex. Orientation : South. Condition : Excellent. Pool : Communal, Children`s Pool. Climate Control : Air Conditioning, Hot A/C, Cold A/C. Views : Sea, Beach, Panoramic, Urban. Features : Covered Terrace, Lift, Fitted Wardrobes, Near Transport, Private Terrace, Utility Room, Access for people with reduced mobility, Marble Flooring, Double Glazing, Restaurant On Site, Fiber Optic. Furniture : Fully Furnished. Kitchen : Fully Fitted. Garden : Communal. Security : Entry Phone, Alarm System. Parking : Communal. Utilities : Electricity, Drinkable Water, Telephone. Category : Beachfront.