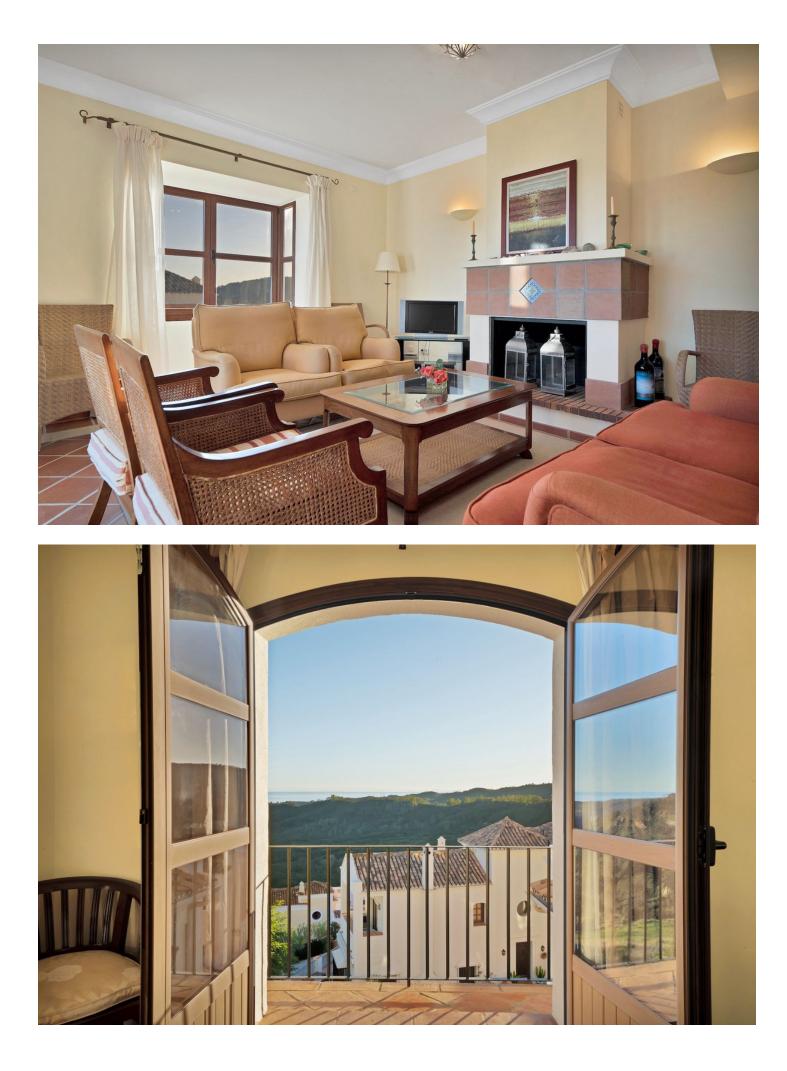

207 m2

Located in the picturesque development of La Heredia de Monte Mayor, this delightful townhouse offers a blend of Spanish charm and modern comfort. Located in the heart of popular Monte Mayor resort, the property is set in a traditional pueblo-style community known for its colourful architecture, cobbled streets, and breathtaking surroundings. The townhouse boasts views of the mountains and the Mediterranean Sea from its terraces, creating the perfect setting for relaxation or entertaining. Inside, you'll find well-appointed en-suite bedrooms, each designed with a nod to Andalusian style. The home offers warmth and character, featuring traditional tiled floors and inviting living spaces that reflect the charm of its Spanish heritage. This property is ideal for those seeking a tranquil retreat in a private and secure community while remaining just a short drive from the vibrant amenities of Marbella, Estepona, and the coastline. Whether you're looking for a permanent residence or a holiday escape, this townhouse in La Heredia de Monte Mayor offers an opportunity to experience the beauty of Andalusia. Don't miss your chance to arrange a viewing today!