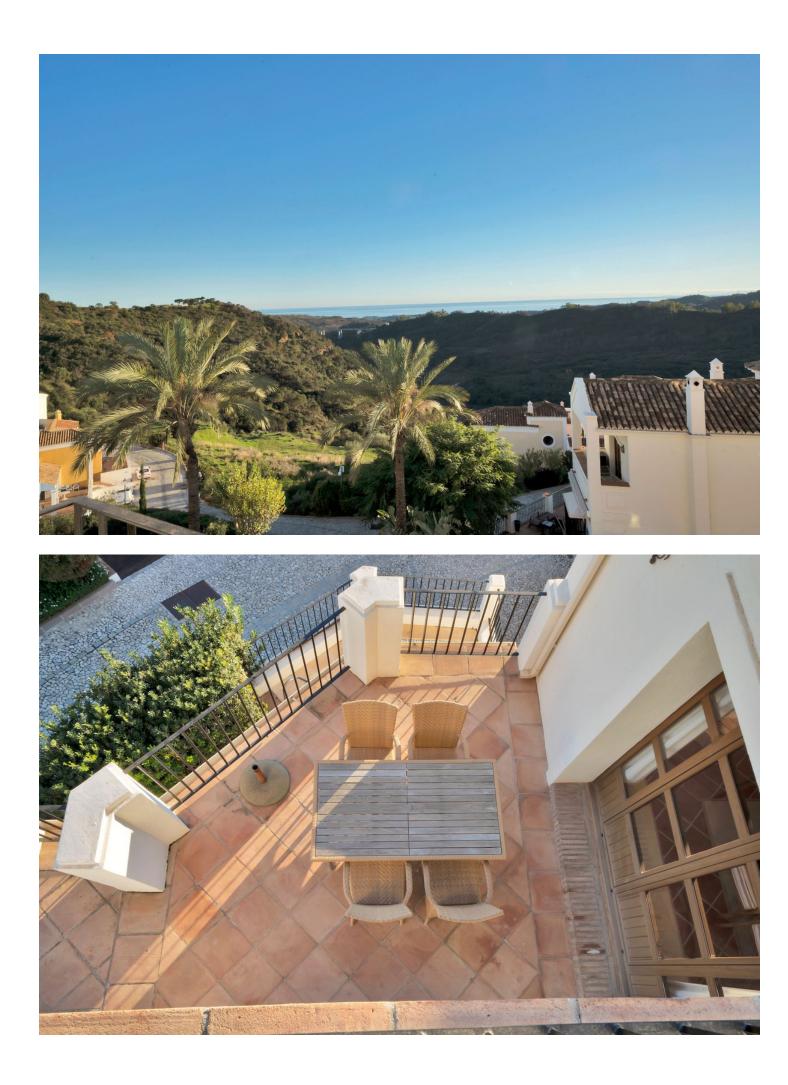

207 m2

Located in the picturesque development of La Heredia de Monte Mayor, this delightful townhouse offers a blend of Spanish charm and modern comfort. Located in the heart of popular Monte Mayor resort, the property is set in a traditional pueblo-style community known for its colourful architecture, cobbled streets, and breathtaking surroundings. The townhouse boasts views of the mountains and the Mediterranean Sea from its terraces, creating the perfect setting for relaxation or entertaining. Inside, you'll find well-appointed en-suite bedrooms, each designed with a nod to Andalusian style. The home offers warmth and character, featuring traditional tiled floors and inviting living spaces that reflect the charm of its Spanish heritage. This property is ideal for those seeking a tranquil retreat in a private and secure community while remaining just a short drive from the vibrant amenities of Marbella, Estepona, and the coastline. Whether you're looking for a permanent residence or a holiday escape, this townhouse in La Heredia de Monte Mayor offers an opportunity to experience the beauty of Andalusia. Don't miss your chance to arrange a viewing today!