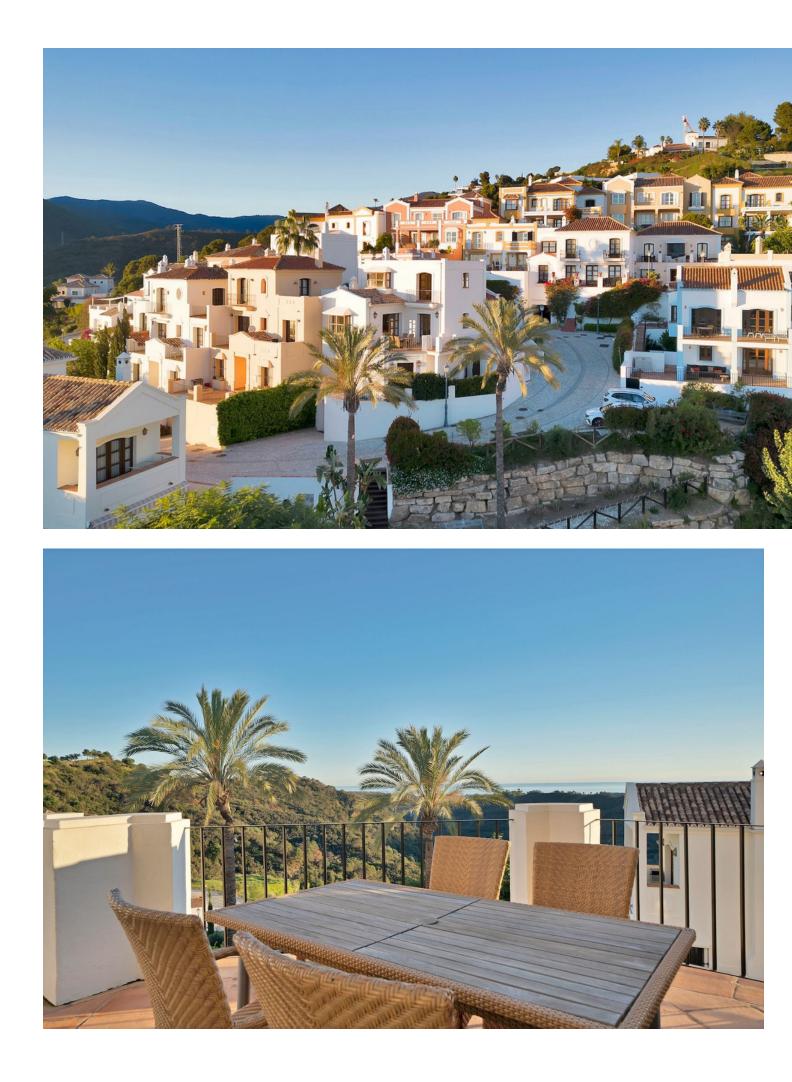

207 m2

Located in the picturesque development of La Heredia de Monte Mayor, this delightful townhouse offers a blend of Spanish charm and modern comfort. Located in the heart of popular Monte Mayor resort, the property is set in a traditional pueblo-style community known for its colourful architecture, cobbled streets, and breathtaking surroundings. The townhouse boasts views of the mountains and the Mediterranean Sea from its terraces, creating the perfect setting for relaxation or entertaining. Inside, you'll find well-appointed en-suite bedrooms, each designed with a nod to Andalusian style. The home offers warmth and character, featuring traditional tiled floors and inviting living spaces that reflect the charm of its Spanish heritage. This property is ideal for those seeking a tranquil retreat in a private and secure community while remaining just a short drive from the vibrant amenities of Marbella, Estepona, and the coastline. Whether you're looking for a permanent residence or a holiday escape, this townhouse in La Heredia de Monte Mayor offers an opportunity to experience the beauty of Andalusia. Don't miss your chance to arrange a viewing today!