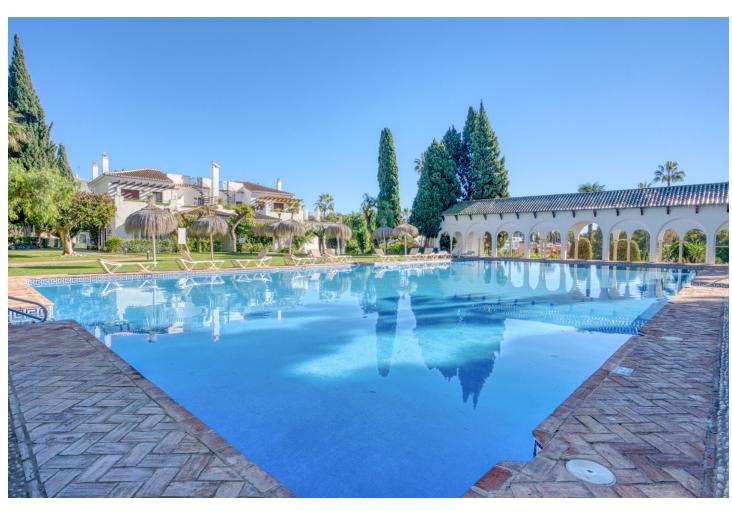

Spacious two bedroom, south facing apartment in the ever-popular community of Señorio de Marbella; just a short walk from the exclusive Puente Romano and Nobu Hotels, and the wonderful sandy beaches and promenade of Marbella's Golden Mile. The complex has a heated outdoor swimming pool, three further swimming pools, children's playground, saunas, bar/restaurant, tennis courts, paddle courts, gym, 24hr security with guards and cameras, on-site maintenance, admin services and award-winning extensive gardens. The property has an open plan living and dining area with access to the large private terrace with beautiful views to the sea; a fully equipped kitchen with access to a utility area; the spacious master suite with terrace access; guest bedroom; and a guest bathroom. Other features include a private parking space, hot and cold air conditioning, fitted wardrobes, electric blinds and a storeroom. The property is in excellent condition and has been recently painted.