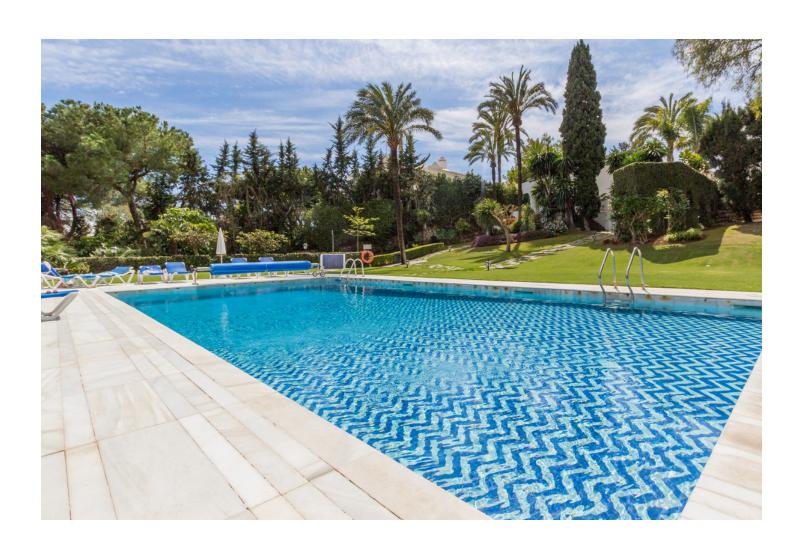

Spacious two bedroom, south facing apartment in the ever-popular community of Señorio de Marbella; just a short walk from the exclusive Puente Romano and Nobu Hotels, and the wonderful sandy beaches and promenade of Marbella's Golden Mile. The complex has a heated outdoor swimming pool, three further swimming pools, children's playground, saunas, bar/restaurant, tennis courts, paddle courts, gym, 24hr security with guards and cameras, on-site maintenance, admin services and award-winning extensive gardens. The property has an open plan living and dining area with access to the large private terrace with beautiful views to the sea; a fully equipped kitchen with access to a utility area; the spacious master suite with terrace access; guest bedroom; and a guest bathroom. Other features include a private parking space, hot and cold air conditioning, fitted wardrobes, electric blinds and a storeroom. The property is in excellent condition and has been recently painted.