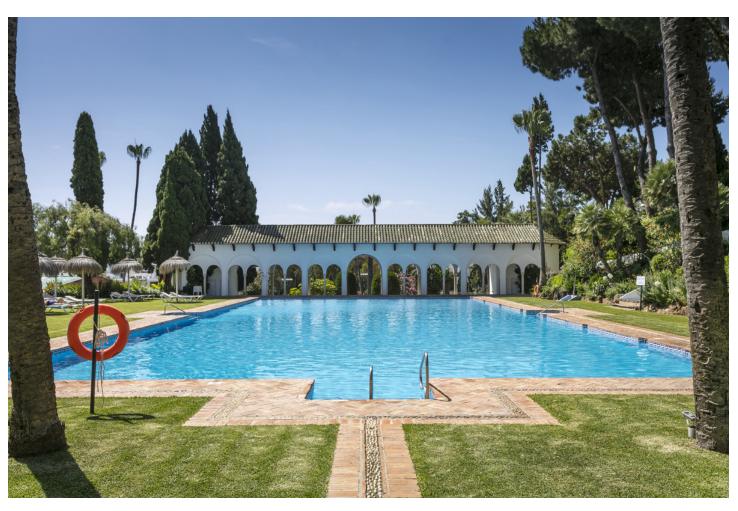

Spacious two bedroom, south facing apartment in the ever-popular community of Señorio de Marbella; just a short walk from the exclusive Puente Romano and Nobu Hotels, and the wonderful sandy beaches and promenade of Marbella's Golden Mile. The complex has a heated outdoor swimming pool, three further swimming pools, children's playground, saunas, bar/restaurant, tennis courts, paddle courts, gym, 24hr security with guards and cameras, on-site maintenance, admin services and award-winning extensive gardens. The property has an open plan living and dining area with access to the large private terrace with beautiful views to the sea; a fully equipped kitchen with access to a utility area; the spacious master suite with terrace access; guest bedroom; and a guest bathroom. Other features include a private parking space, hot and cold air conditioning, fitted wardrobes, electric blinds and a storeroom. The property is in excellent condition and has been recently painted.