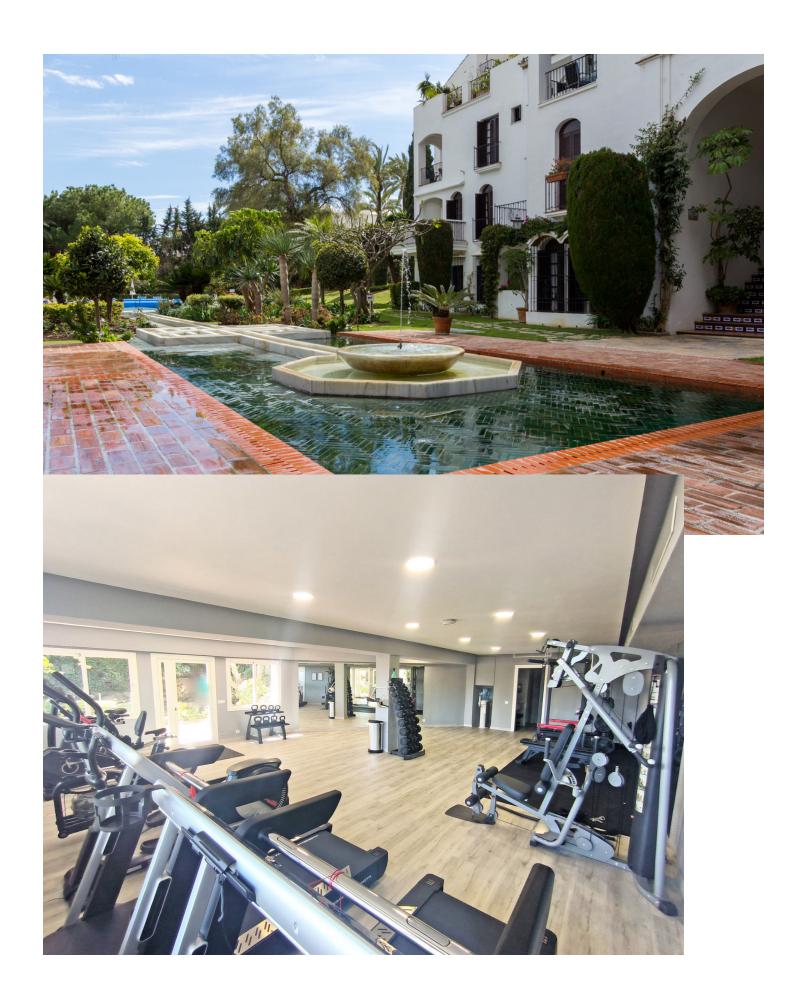

Spacious two bedroom, south facing apartment in the ever-popular community of Señorio de Marbella; just a short walk from the exclusive Puente Romano and Nobu Hotels, and the wonderful sandy beaches and promenade of Marbella's Golden Mile. The complex has a heated outdoor swimming pool, three further swimming pools, children's playground, saunas, bar/restaurant, tennis courts, paddle courts, gym, 24hr security with guards and cameras, on-site maintenance, admin services and award-winning extensive gardens. The property has an open plan living and dining area with access to the large private terrace with beautiful views to the sea; a fully equipped kitchen with access to a utility area; the spacious master suite with terrace access; guest bedroom; and a guest bathroom. Other features include a private parking space, hot and cold air conditioning, fitted wardrobes, electric blinds and a storeroom. The property is in excellent condition and has been recently painted.