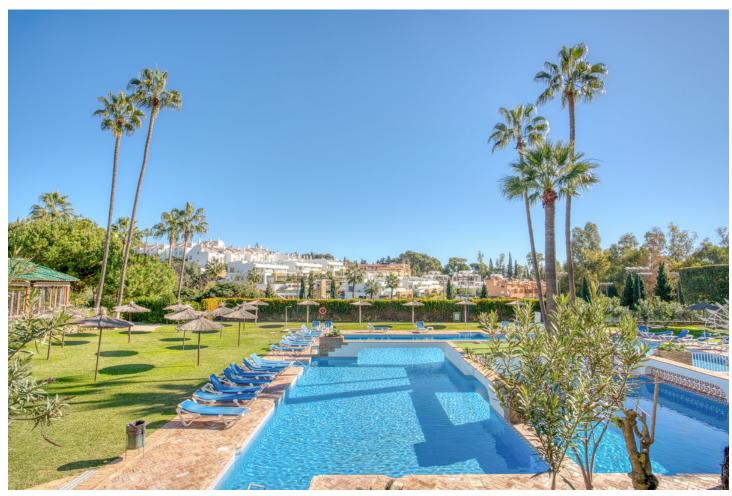

Spacious two bedroom, south facing apartment in the ever-popular community of Señorio de Marbella; just a short walk from the exclusive Puente Romano and Nobu Hotels, and the wonderful sandy beaches and promenade of Marbella's Golden Mile. The complex has a heated outdoor swimming pool, three further swimming pools, children's playground, saunas, bar/restaurant, tennis courts, paddle courts, gym, 24hr security with guards and cameras, on-site maintenance, admin services and award-winning extensive gardens. The property has an open plan living and dining area with access to the large private terrace with beautiful views to the sea; a fully equipped kitchen with access to a utility area; the spacious master suite with terrace access; guest bedroom; and a guest bathroom. Other features include a private parking space, hot and cold air conditioning, fitted wardrobes, electric blinds and a storeroom. The property is in excellent condition and has been recently painted.