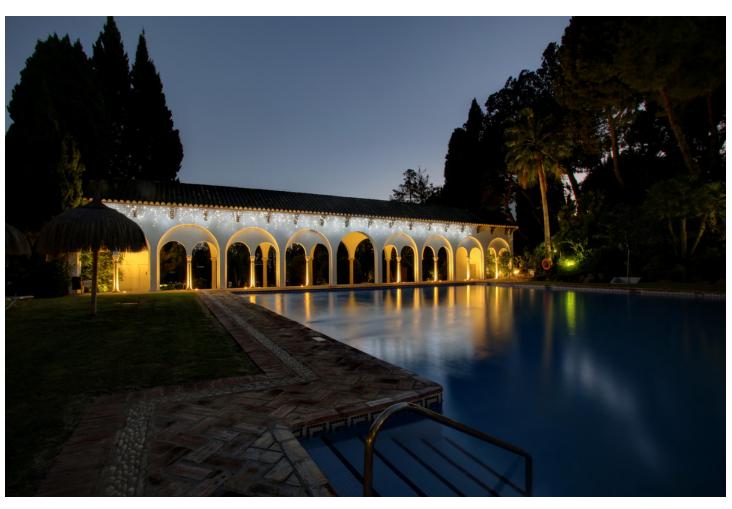

Spacious two bedroom, south facing apartment in the ever-popular community of Señorio de Marbella; just a short walk from the exclusive Puente Romano and Nobu Hotels, and the wonderful sandy beaches and promenade of Marbella's Golden Mile. The complex has a heated outdoor swimming pool, three further swimming pools, children's playground, saunas, bar/restaurant, tennis courts, paddle courts, gym, 24hr security with guards and cameras, on-site maintenance, admin services and award-winning extensive gardens. The property has an open plan living and dining area with access to the large private terrace with beautiful views to the sea; a fully equipped kitchen with access to a utility area; the spacious master suite with terrace access; guest bedroom; and a guest bathroom. Other features include a private parking space, hot and cold air conditioning, fitted wardrobes, electric blinds and a storeroom. The property is in excellent condition and has been recently painted.