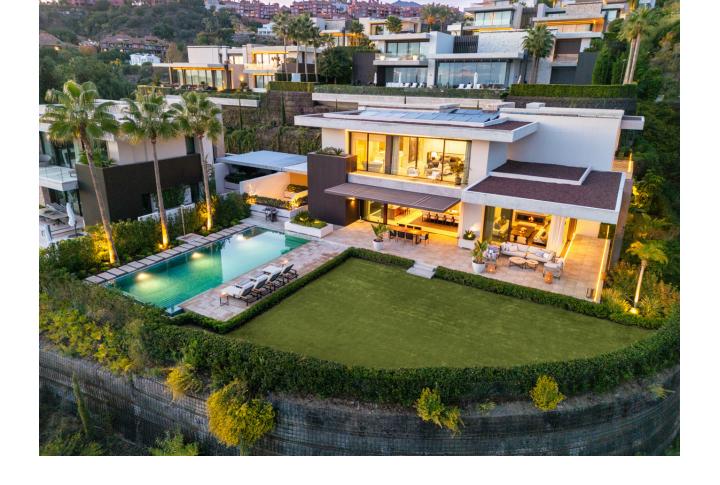

## Sales - House - La Quinta 8.900.000€

www.mibgroup.es +34 662 58 96 58 info@mibgroup.es

Ref.-ID: MIBGR4904962 La Quinta House

6

8.5

630 m2

950 m2

This property is a spectacular villa located in the prestigious area of La Quinta, Benahavís, designed by the renowned architect Diego Tobal. This stunning property offers breathtaking panoramic views extending to Gibraltar and the African coastline on clear days. With six luxurious bedrooms and seven bathrooms, it combines the best of contemporary design and high-end comfort. The villa's interiors have been crafted to create a modern, elegant ambiance. A state-of-the-art kitchen equipped with premium appliances caters to all culinary needs. The lower floor features a fully equipped housekeeper or au pair apartment, ensuring privacy and convenience for staff or guests. Additional amenities include a private cinema and an entertainment room. The villa's exterior spaces are equally impressive, featuring expansive terraces that provide chilled areas to enjoy the stunning surroundings. The private pool and garden enhance the outdoor living experience, making this property a haven for tranquility and luxury. Located in a secure, gated community with 24/7 security and a private guard, The Hills 5 offers unparalleled privacy and safety. Contact us for more information or to arrange a viewing.