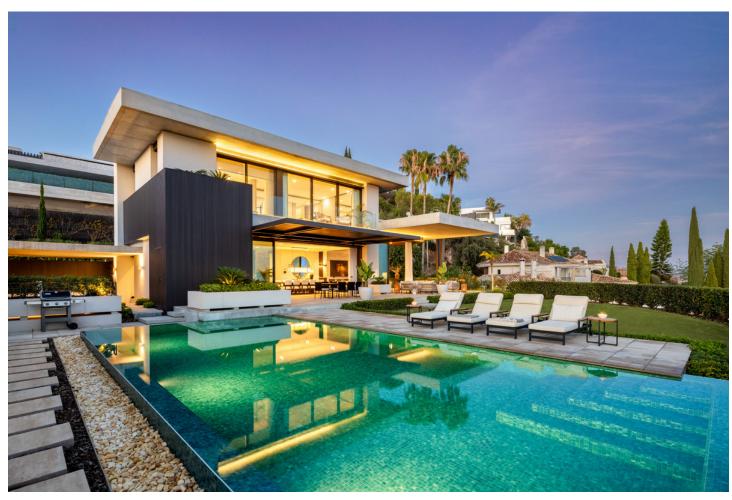

## Sales - House - La Quinta 8.900.000€

www.mibgroup.es +34 662 58 96 58 info@mibgroup.es

Ref.-ID: MIBGR4904962 La Quinta House

6

8.5

630 m2

950 m2

This property is a spectacular villa located in the prestigious area of La Quinta, Benahavís, designed by the renowned architect Diego Tobal. This stunning property offers breathtaking panoramic views extending to Gibraltar and the African coastline on clear days. With six luxurious bedrooms and seven bathrooms, it combines the best of contemporary design and high-end comfort. The villa's interiors have been crafted to create a modern, elegant ambiance. A state-of-the-art kitchen equipped with premium appliances caters to all culinary needs. The lower floor features a fully equipped housekeeper or au pair apartment, ensuring privacy and convenience for staff or guests. Additional amenities include a private cinema and an entertainment room. The villa's exterior spaces are equally impressive, featuring expansive terraces that provide chilled areas to enjoy the stunning surroundings. The private pool and garden enhance the outdoor living experience, making this property a haven for tranquility and luxury. Located in a secure, gated community with 24/7 security and a private guard, The Hills 5 offers unparalleled privacy and safety. Contact us for more information or to arrange a viewing.