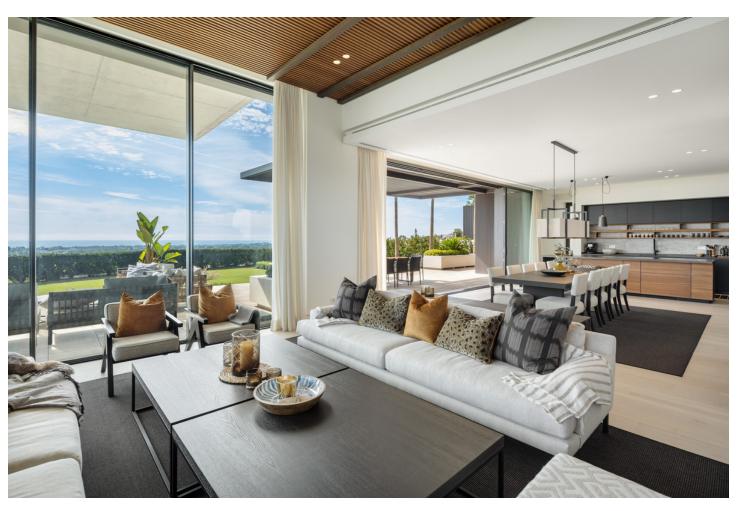

## Sales - House - La Quinta 8.900.000€

www.mibgroup.es +34 662 58 96 58 info@mibgroup.es

Ref.-ID: MIBGR4904962 La Quinta House

6

8.5

630 m2

950 m2

This property is a spectacular villa located in the prestigious area of La Quinta, Benahavís, designed by the renowned architect Diego Tobal. This stunning property offers breathtaking panoramic views extending to Gibraltar and the African coastline on clear days. With six luxurious bedrooms and seven bathrooms, it combines the best of contemporary design and high-end comfort. The villa's interiors have been crafted to create a modern, elegant ambiance. A state-of-the-art kitchen equipped with premium appliances caters to all culinary needs. The lower floor features a fully equipped housekeeper or au pair apartment, ensuring privacy and convenience for staff or guests. Additional amenities include a private cinema and an entertainment room. The villa's exterior spaces are equally impressive, featuring expansive terraces that provide chilled areas to enjoy the stunning surroundings. The private pool and garden enhance the outdoor living experience, making this property a haven for tranquility and luxury. Located in a secure, gated community with 24/7 security and a private guard, The Hills 5 offers unparalleled privacy and safety. Contact us for more information or to arrange a viewing.