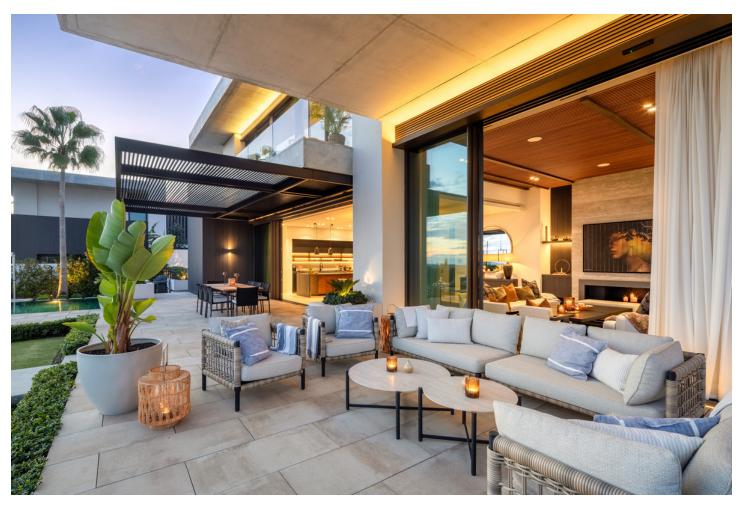

## Sales - House - La Quinta 8.900.000€

www.mibgroup.es +34 662 58 96 58 info@mibgroup.es

Ref.-ID: MIBGR4904962 La Quinta House

6

8.5

630 m2

950 m2

This property is a spectacular villa located in the prestigious area of La Quinta, Benahavís, designed by the renowned architect Diego Tobal. This stunning property offers breathtaking panoramic views extending to Gibraltar and the African coastline on clear days. With six luxurious bedrooms and seven bathrooms, it combines the best of contemporary design and high-end comfort. The villa's interiors have been crafted to create a modern, elegant ambiance. A state-of-the-art kitchen equipped with premium appliances caters to all culinary needs. The lower floor features a fully equipped housekeeper or au pair apartment, ensuring privacy and convenience for staff or guests. Additional amenities include a private cinema and an entertainment room. The villa's exterior spaces are equally impressive, featuring expansive terraces that provide chilled areas to enjoy the stunning surroundings. The private pool and garden enhance the outdoor living experience, making this property a haven for tranquility and luxury. Located in a secure, gated community with 24/7 security and a private guard, The Hills 5 offers unparalleled privacy and safety. Contact us for more information or to arrange a viewing.