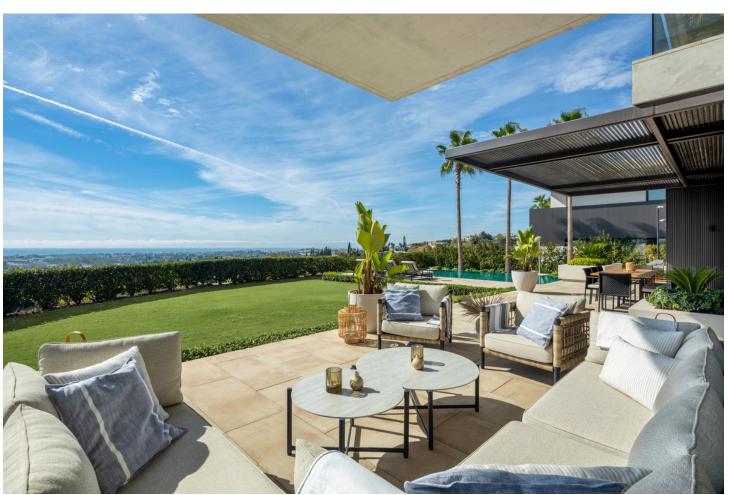

## Sales - House - La Quinta 8.900.000€

www.mibgroup.es +34 662 58 96 58 info@mibgroup.es

Ref.-ID: MIBGR4904962 La Quinta House

6

8.5

630 m2

950 m2

This property is a spectacular villa located in the prestigious area of La Quinta, Benahavís, designed by the renowned architect Diego Tobal. This stunning property offers breathtaking panoramic views extending to Gibraltar and the African coastline on clear days. With six luxurious bedrooms and seven bathrooms, it combines the best of contemporary design and high-end comfort. The villa's interiors have been crafted to create a modern, elegant ambiance. A state-of-the-art kitchen equipped with premium appliances caters to all culinary needs. The lower floor features a fully equipped housekeeper or au pair apartment, ensuring privacy and convenience for staff or guests. Additional amenities include a private cinema and an entertainment room. The villa's exterior spaces are equally impressive, featuring expansive terraces that provide chilled areas to enjoy the stunning surroundings. The private pool and garden enhance the outdoor living experience, making this property a haven for tranquility and luxury. Located in a secure, gated community with 24/7 security and a private guard, The Hills 5 offers unparalleled privacy and safety. Contact us for more information or to arrange a viewing.