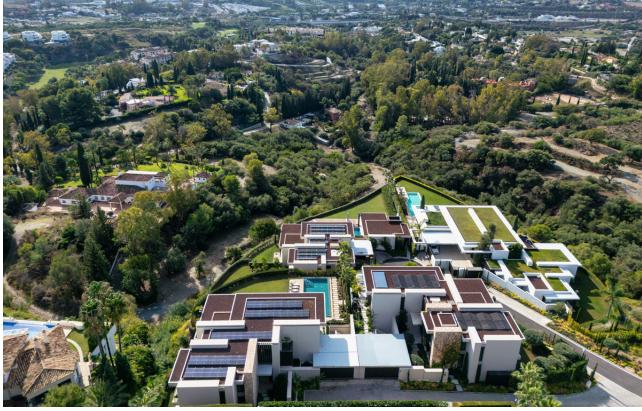

## Sales - House - La Quinta 8.900.000€

www.mibgroup.es +34 662 58 96 58 info@mibgroup.es

Ref.-ID: MIBGR4904962 La Quinta House

6

8.5

630 m2

950 m2

This property is a spectacular villa located in the prestigious area of La Quinta, Benahavís, designed by the renowned architect Diego Tobal. This stunning property offers breathtaking panoramic views extending to Gibraltar and the African coastline on clear days. With six luxurious bedrooms and seven bathrooms, it combines the best of contemporary design and high-end comfort. The villa's interiors have been crafted to create a modern, elegant ambiance. A state-of-the-art kitchen equipped with premium appliances caters to all culinary needs. The lower floor features a fully equipped housekeeper or au pair apartment, ensuring privacy and convenience for staff or guests. Additional amenities include a private cinema and an entertainment room. The villa's exterior spaces are equally impressive, featuring expansive terraces that provide chilled areas to enjoy the stunning surroundings. The private pool and garden enhance the outdoor living experience, making this property a haven for tranquility and luxury. Located in a secure, gated community with 24/7 security and a private guard, The Hills 5 offers unparalleled privacy and safety. Contact us for more information or to arrange a viewing.