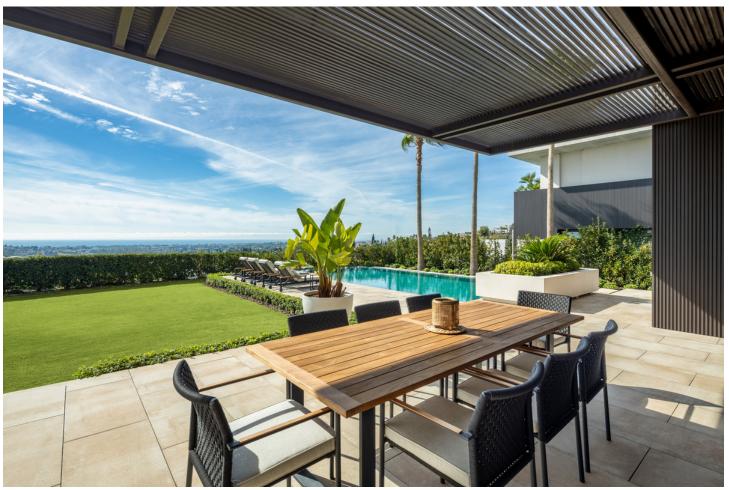

## Sales - House - La Quinta 8.900.000€

www.mibgroup.es +34 662 58 96 58 info@mibgroup.es

Ref.-ID: MIBGR4904962 La Quinta House

6

8.5

630 m2

950 m2

This property is a spectacular villa located in the prestigious area of La Quinta, Benahavís, designed by the renowned architect Diego Tobal. This stunning property offers breathtaking panoramic views extending to Gibraltar and the African coastline on clear days. With six luxurious bedrooms and seven bathrooms, it combines the best of contemporary design and high-end comfort. The villa's interiors have been crafted to create a modern, elegant ambiance. A state-of-the-art kitchen equipped with premium appliances caters to all culinary needs. The lower floor features a fully equipped housekeeper or au pair apartment, ensuring privacy and convenience for staff or guests. Additional amenities include a private cinema and an entertainment room. The villa's exterior spaces are equally impressive, featuring expansive terraces that provide chilled areas to enjoy the stunning surroundings. The private pool and garden enhance the outdoor living experience, making this property a haven for tranquility and luxury. Located in a secure, gated community with 24/7 security and a private guard, The Hills 5 offers unparalleled privacy and safety. Contact us for more information or to arrange a viewing.