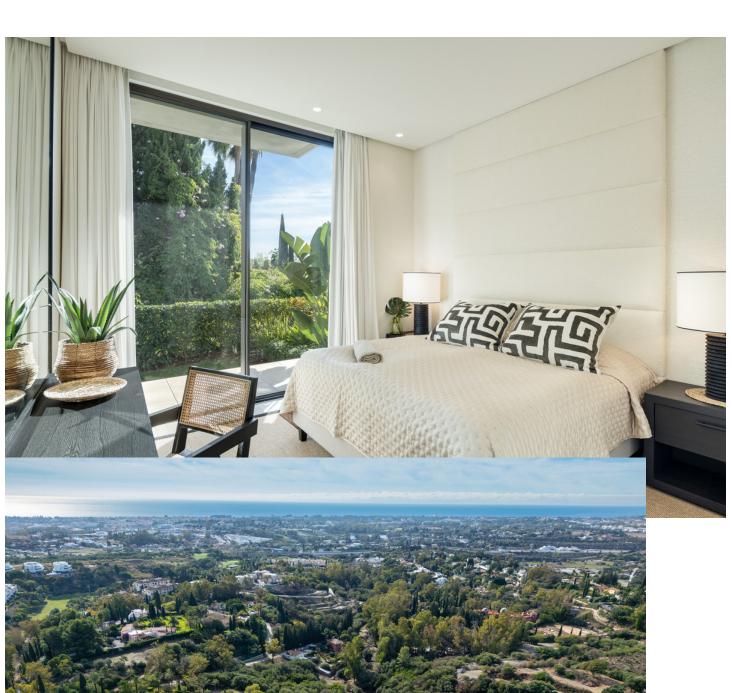

## Sales - House - La Quinta 8.900.000€

www.mibgroup.es +34 662 58 96 58 info@mibgroup.es

Ref.-ID: MIBGR4904962 La Quinta House

6

8.5

630 m2

950 m2

This property is a spectacular villa located in the prestigious area of La Quinta, Benahavís, designed by the renowned architect Diego Tobal. This stunning property offers breathtaking panoramic views extending to Gibraltar and the African coastline on clear days. With six luxurious bedrooms and seven bathrooms, it combines the best of contemporary design and high-end comfort. The villa's interiors have been crafted to create a modern, elegant ambiance. A state-of-the-art kitchen equipped with premium appliances caters to all culinary needs. The lower floor features a fully equipped housekeeper or au pair apartment, ensuring privacy and convenience for staff or guests. Additional amenities include a private cinema and an entertainment room. The villa's exterior spaces are equally impressive, featuring expansive terraces that provide chilled areas to enjoy the stunning surroundings. The private pool and garden enhance the outdoor living experience, making this property a haven for tranquility and luxury. Located in a secure, gated community with 24/7 security and a private guard, The Hills 5 offers unparalleled privacy and safety. Contact us for more information or to arrange a viewing.