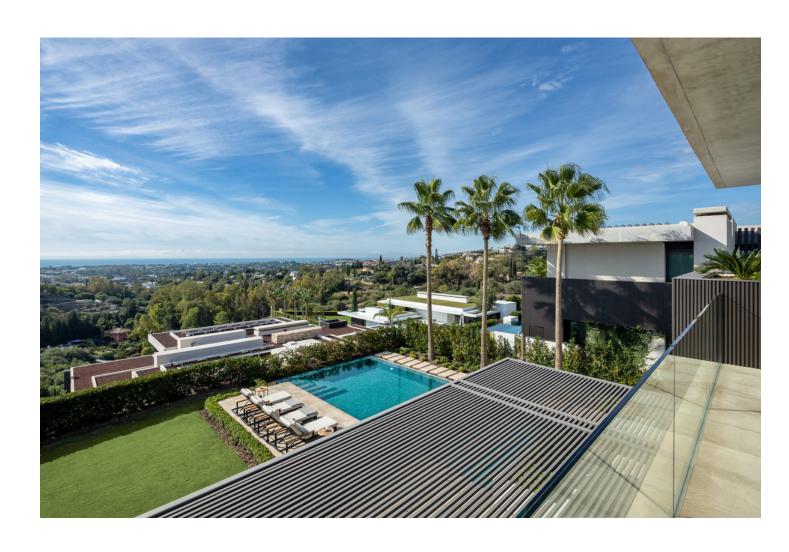

## Sales - House - La Quinta 8.900.000€

www.mibgroup.es +34 662 58 96 58 info@mibgroup.es

Ref.-ID: MIBGR4904962 La Quinta House

6

8.5

630 m2

950 m2

This property is a spectacular villa located in the prestigious area of La Quinta, Benahavís, designed by the renowned architect Diego Tobal. This stunning property offers breathtaking panoramic views extending to Gibraltar and the African coastline on clear days. With six luxurious bedrooms and seven bathrooms, it combines the best of contemporary design and high-end comfort. The villa's interiors have been crafted to create a modern, elegant ambiance. A state-of-the-art kitchen equipped with premium appliances caters to all culinary needs. The lower floor features a fully equipped housekeeper or au pair apartment, ensuring privacy and convenience for staff or guests. Additional amenities include a private cinema and an entertainment room. The villa's exterior spaces are equally impressive, featuring expansive terraces that provide chilled areas to enjoy the stunning surroundings. The private pool and garden enhance the outdoor living experience, making this property a haven for tranquility and luxury. Located in a secure, gated community with 24/7 security and a private guard, The Hills 5 offers unparalleled privacy and safety. Contact us for more information or to arrange a viewing.