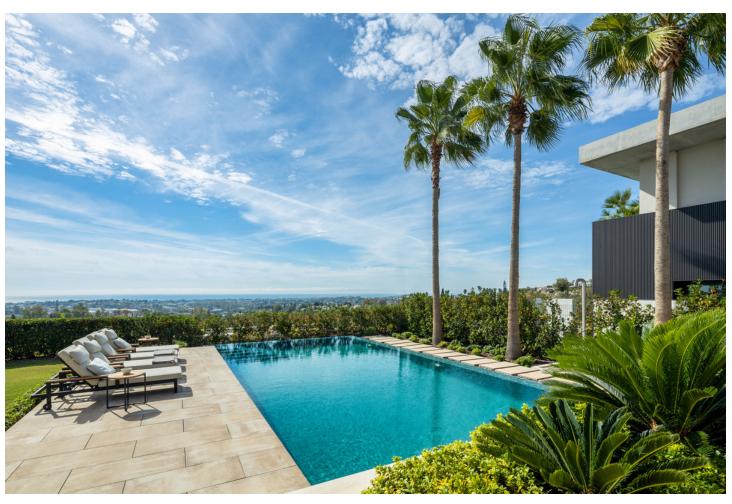

## Sales - House - La Quinta 8.900.000€

www.mibgroup.es +34 662 58 96 58 info@mibgroup.es

Ref.-ID: MIBGR4904962 La Quinta House

6

8.5

630 m2

950 m2

This property is a spectacular villa located in the prestigious area of La Quinta, Benahavís, designed by the renowned architect Diego Tobal. This stunning property offers breathtaking panoramic views extending to Gibraltar and the African coastline on clear days. With six luxurious bedrooms and seven bathrooms, it combines the best of contemporary design and high-end comfort. The villa's interiors have been crafted to create a modern, elegant ambiance. A state-of-the-art kitchen equipped with premium appliances caters to all culinary needs. The lower floor features a fully equipped housekeeper or au pair apartment, ensuring privacy and convenience for staff or guests. Additional amenities include a private cinema and an entertainment room. The villa's exterior spaces are equally impressive, featuring expansive terraces that provide chilled areas to enjoy the stunning surroundings. The private pool and garden enhance the outdoor living experience, making this property a haven for tranquility and luxury. Located in a secure, gated community with 24/7 security and a private guard, The Hills 5 offers unparalleled privacy and safety. Contact us for more information or to arrange a viewing.