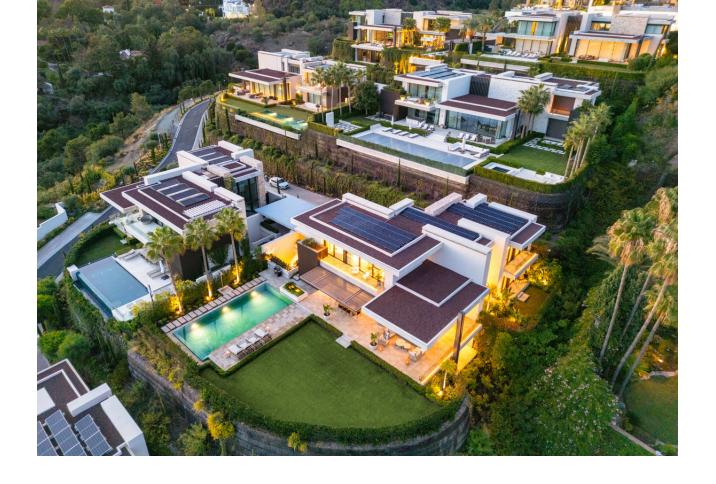

## Sales - House - La Quinta 8.900.000€

www.mibgroup.es +34 662 58 96 58 info@mibgroup.es

Ref.-ID: MIBGR4904962 La Quinta House

6

8.5

630 m2

950 m2

This property is a spectacular villa located in the prestigious area of La Quinta, Benahavís, designed by the renowned architect Diego Tobal. This stunning property offers breathtaking panoramic views extending to Gibraltar and the African coastline on clear days. With six luxurious bedrooms and seven bathrooms, it combines the best of contemporary design and high-end comfort. The villa's interiors have been crafted to create a modern, elegant ambiance. A state-of-the-art kitchen equipped with premium appliances caters to all culinary needs. The lower floor features a fully equipped housekeeper or au pair apartment, ensuring privacy and convenience for staff or guests. Additional amenities include a private cinema and an entertainment room. The villa's exterior spaces are equally impressive, featuring expansive terraces that provide chilled areas to enjoy the stunning surroundings. The private pool and garden enhance the outdoor living experience, making this property a haven for tranquility and luxury. Located in a secure, gated community with 24/7 security and a private guard, The Hills 5 offers unparalleled privacy and safety. Contact us for more information or to arrange a viewing.