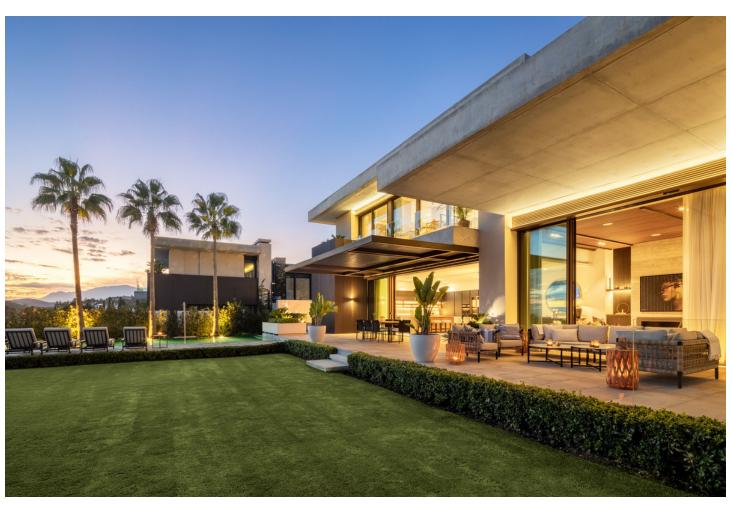

## Sales - House - La Quinta 8.900.000€

www.mibgroup.es +34 662 58 96 58 info@mibgroup.es

Ref.-ID: MIBGR4904962 La Quinta House

6

8.5

630 m2

950 m2

This property is a spectacular villa located in the prestigious area of La Quinta, Benahavís, designed by the renowned architect Diego Tobal. This stunning property offers breathtaking panoramic views extending to Gibraltar and the African coastline on clear days. With six luxurious bedrooms and seven bathrooms, it combines the best of contemporary design and high-end comfort. The villa's interiors have been crafted to create a modern, elegant ambiance. A state-of-the-art kitchen equipped with premium appliances caters to all culinary needs. The lower floor features a fully equipped housekeeper or au pair apartment, ensuring privacy and convenience for staff or guests. Additional amenities include a private cinema and an entertainment room. The villa's exterior spaces are equally impressive, featuring expansive terraces that provide chilled areas to enjoy the stunning surroundings. The private pool and garden enhance the outdoor living experience, making this property a haven for tranquility and luxury. Located in a secure, gated community with 24/7 security and a private guard, The Hills 5 offers unparalleled privacy and safety. Contact us for more information or to arrange a viewing.