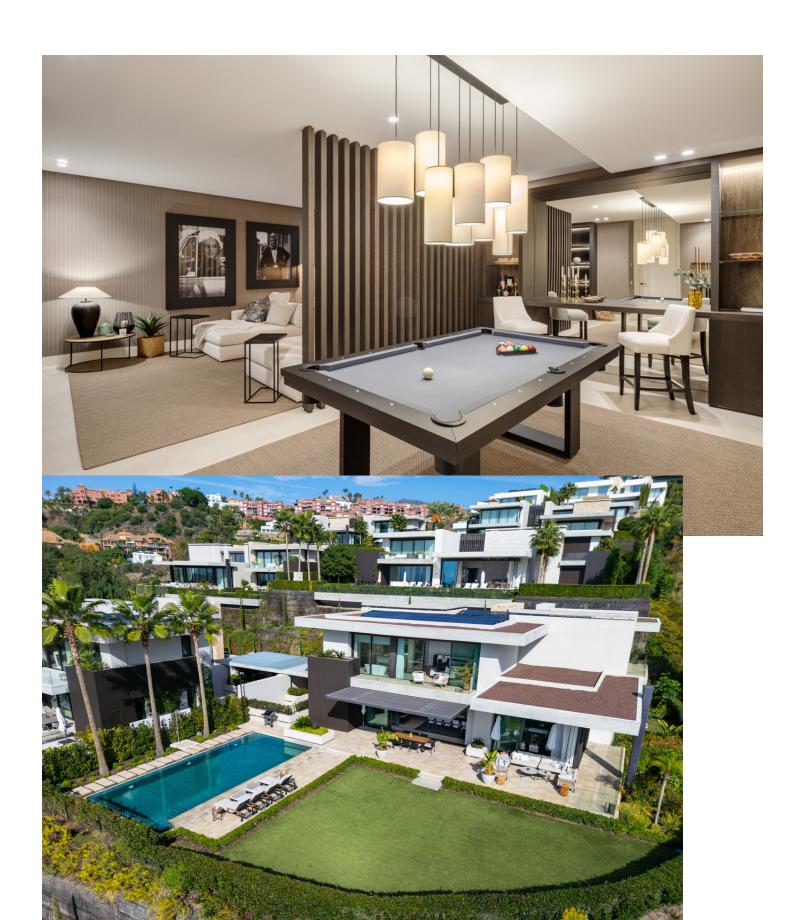

## Sales - House - La Quinta 8.900.000€

www.mibgroup.es +34 662 58 96 58 info@mibgroup.es

Ref.-ID: MIBGR4904962 La Quinta House

6

8.5

630 m2

950 m2

This property is a spectacular villa located in the prestigious area of La Quinta, Benahavís, designed by the renowned architect Diego Tobal. This stunning property offers breathtaking panoramic views extending to Gibraltar and the African coastline on clear days. With six luxurious bedrooms and seven bathrooms, it combines the best of contemporary design and high-end comfort. The villa's interiors have been crafted to create a modern, elegant ambiance. A state-of-the-art kitchen equipped with premium appliances caters to all culinary needs. The lower floor features a fully equipped housekeeper or au pair apartment, ensuring privacy and convenience for staff or guests. Additional amenities include a private cinema and an entertainment room. The villa's exterior spaces are equally impressive, featuring expansive terraces that provide chilled areas to enjoy the stunning surroundings. The private pool and garden enhance the outdoor living experience, making this property a haven for tranquility and luxury. Located in a secure, gated community with 24/7 security and a private guard, The Hills 5 offers unparalleled privacy and safety. Contact us for more information or to arrange a viewing.