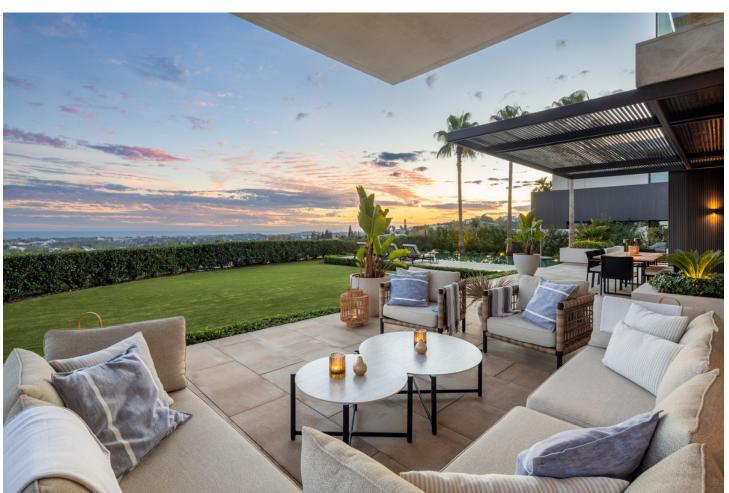

## Sales - House - La Quinta 8.900.000€

www.mibgroup.es +34 662 58 96 58 info@mibgroup.es

Ref.-ID: MIBGR4904962 La Quinta House

6

8.5

630 m2

950 m2

This property is a spectacular villa located in the prestigious area of La Quinta, Benahavís, designed by the renowned architect Diego Tobal. This stunning property offers breathtaking panoramic views extending to Gibraltar and the African coastline on clear days. With six luxurious bedrooms and seven bathrooms, it combines the best of contemporary design and high-end comfort. The villa's interiors have been crafted to create a modern, elegant ambiance. A state-of-the-art kitchen equipped with premium appliances caters to all culinary needs. The lower floor features a fully equipped housekeeper or au pair apartment, ensuring privacy and convenience for staff or guests. Additional amenities include a private cinema and an entertainment room. The villa's exterior spaces are equally impressive, featuring expansive terraces that provide chilled areas to enjoy the stunning surroundings. The private pool and garden enhance the outdoor living experience, making this property a haven for tranquility and luxury. Located in a secure, gated community with 24/7 security and a private guard, The Hills 5 offers unparalleled privacy and safety. Contact us for more information or to arrange a viewing.