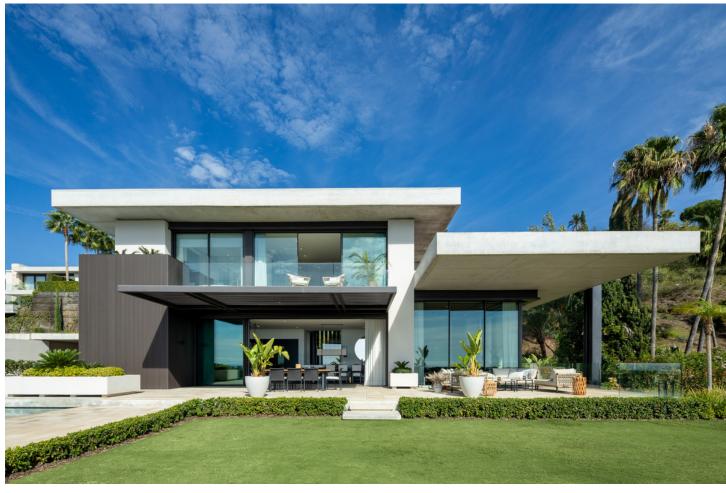

## Sales - House - La Quinta 8.900.000€

www.mibgroup.es +34 662 58 96 58 info@mibgroup.es

Ref.-ID: MIBGR4904962 La Quinta House

6

8.5

630 m2

950 m2

This property is a spectacular villa located in the prestigious area of La Quinta, Benahavís, designed by the renowned architect Diego Tobal. This stunning property offers breathtaking panoramic views extending to Gibraltar and the African coastline on clear days. With six luxurious bedrooms and seven bathrooms, it combines the best of contemporary design and high-end comfort. The villa's interiors have been crafted to create a modern, elegant ambiance. A state-of-the-art kitchen equipped with premium appliances caters to all culinary needs. The lower floor features a fully equipped housekeeper or au pair apartment, ensuring privacy and convenience for staff or guests. Additional amenities include a private cinema and an entertainment room. The villa's exterior spaces are equally impressive, featuring expansive terraces that provide chilled areas to enjoy the stunning surroundings. The private pool and garden enhance the outdoor living experience, making this property a haven for tranquility and luxury. Located in a secure, gated community with 24/7 security and a private guard, The Hills 5 offers unparalleled privacy and safety. Contact us for more information or to arrange a viewing.