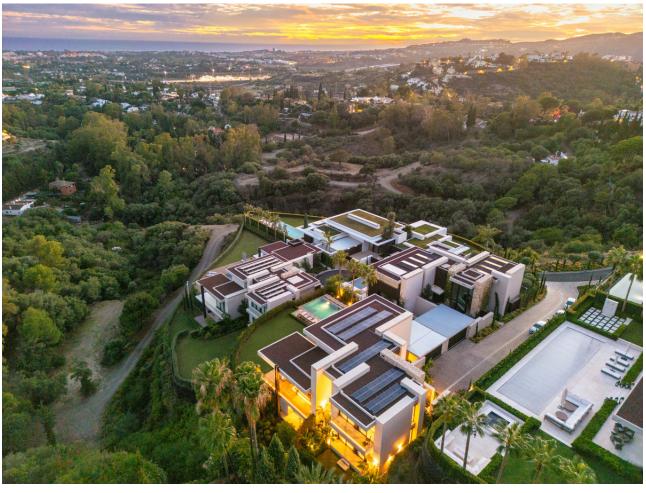

## Sales - House - La Quinta 8.900.000€

www.mibgroup.es +34 662 58 96 58 info@mibgroup.es

Ref.-ID: MIBGR4904962 La Quinta House

6

8.5

630 m2

950 m2

This property is a spectacular villa located in the prestigious area of La Quinta, Benahavís, designed by the renowned architect Diego Tobal. This stunning property offers breathtaking panoramic views extending to Gibraltar and the African coastline on clear days. With six luxurious bedrooms and seven bathrooms, it combines the best of contemporary design and high-end comfort. The villa's interiors have been crafted to create a modern, elegant ambiance. A state-of-the-art kitchen equipped with premium appliances caters to all culinary needs. The lower floor features a fully equipped housekeeper or au pair apartment, ensuring privacy and convenience for staff or guests. Additional amenities include a private cinema and an entertainment room. The villa's exterior spaces are equally impressive, featuring expansive terraces that provide chilled areas to enjoy the stunning surroundings. The private pool and garden enhance the outdoor living experience, making this property a haven for tranquility and luxury. Located in a secure, gated community with 24/7 security and a private guard, The Hills 5 offers unparalleled privacy and safety. Contact us for more information or to arrange a viewing.