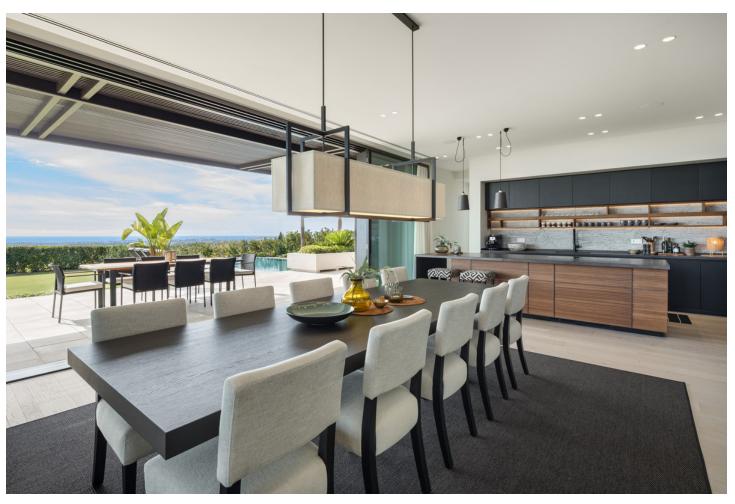

## Sales - House - La Quinta 8.900.000€

www.mibgroup.es +34 662 58 96 58 info@mibgroup.es

Ref.-ID: MIBGR4904962 La Quinta House

6

8.5

630 m2

950 m2

This property is a spectacular villa located in the prestigious area of La Quinta, Benahavís, designed by the renowned architect Diego Tobal. This stunning property offers breathtaking panoramic views extending to Gibraltar and the African coastline on clear days. With six luxurious bedrooms and seven bathrooms, it combines the best of contemporary design and high-end comfort. The villa's interiors have been crafted to create a modern, elegant ambiance. A state-of-the-art kitchen equipped with premium appliances caters to all culinary needs. The lower floor features a fully equipped housekeeper or au pair apartment, ensuring privacy and convenience for staff or guests. Additional amenities include a private cinema and an entertainment room. The villa's exterior spaces are equally impressive, featuring expansive terraces that provide chilled areas to enjoy the stunning surroundings. The private pool and garden enhance the outdoor living experience, making this property a haven for tranquility and luxury. Located in a secure, gated community with 24/7 security and a private guard, The Hills 5 offers unparalleled privacy and safety. Contact us for more information or to arrange a viewing.