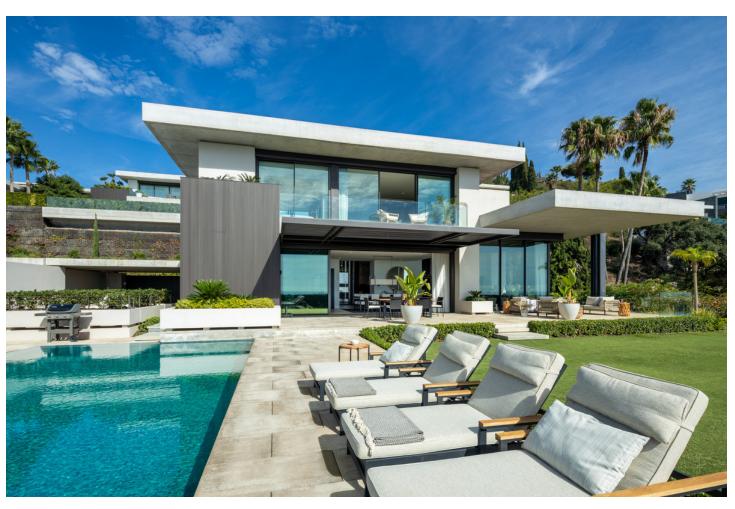

## Sales - House - La Quinta 8.900.000€

www.mibgroup.es +34 662 58 96 58 info@mibgroup.es

Ref.-ID: MIBGR4904962 La Quinta House

6

8.5

630 m2

950 m2

This property is a spectacular villa located in the prestigious area of La Quinta, Benahavís, designed by the renowned architect Diego Tobal. This stunning property offers breathtaking panoramic views extending to Gibraltar and the African coastline on clear days. With six luxurious bedrooms and seven bathrooms, it combines the best of contemporary design and high-end comfort. The villa's interiors have been crafted to create a modern, elegant ambiance. A state-of-the-art kitchen equipped with premium appliances caters to all culinary needs. The lower floor features a fully equipped housekeeper or au pair apartment, ensuring privacy and convenience for staff or guests. Additional amenities include a private cinema and an entertainment room. The villa's exterior spaces are equally impressive, featuring expansive terraces that provide chilled areas to enjoy the stunning surroundings. The private pool and garden enhance the outdoor living experience, making this property a haven for tranquility and luxury. Located in a secure, gated community with 24/7 security and a private guard, The Hills 5 offers unparalleled privacy and safety. Contact us for more information or to arrange a viewing.