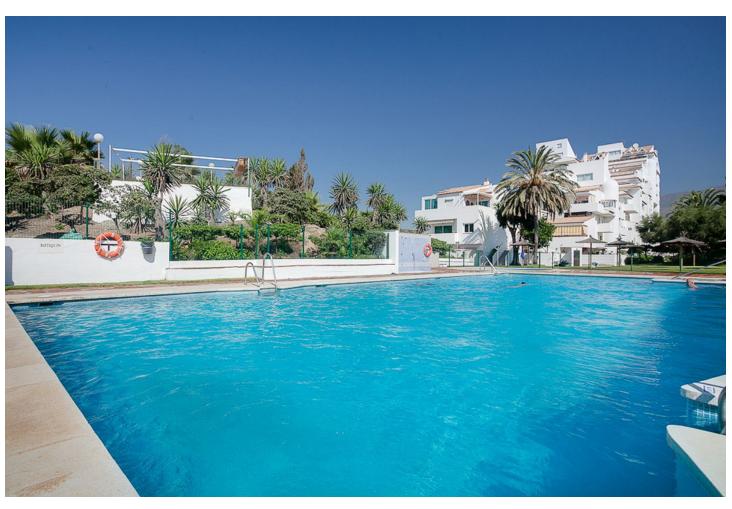

2

1

76 m2

Lovely Ground floor apartment in this Beach front complex in the well know Bahia de Estepona, Guadalobon area. 2 nice sized bedrooms, 1 bathroom kitchen, living room and terrace. Bahia de Estepona is in a secure gated complex with very well looked after communal gardens, tennis courts and a very large communal swimming pool and a childrens pool. from the gardens you have direct access to the beautiful beaches of Estepona, within walking distance to the port and Estepona town. perfect for a family home in the sun. book your appointment today!!

| Setting  Beachfront Beachside Port Close To Port Close To Shops Close To Sea Close To Town Marina Close To Marina | Orientation  ✓ East    | <b>Condition</b> Good                                                                         | Pool Communal Children`s Pool |
|-------------------------------------------------------------------------------------------------------------------|------------------------|-----------------------------------------------------------------------------------------------|-------------------------------|
| Climate Control Cold A/C                                                                                          | <b>Views</b> Sea Beach | Features Covered Terrace Lift Fitted Wardrobes Private Terrace Paddle Tennis Ensuite Bathroom | Furniture Not Furnished       |
| Kitchen<br>Fully Fitted                                                                                           | Garden<br>Communal     | <b>Security</b> Gated Complex                                                                 | Parking Communal              |
| Utilities Electricity Drinkable Water                                                                             | Category Resale        |                                                                                               |                               |