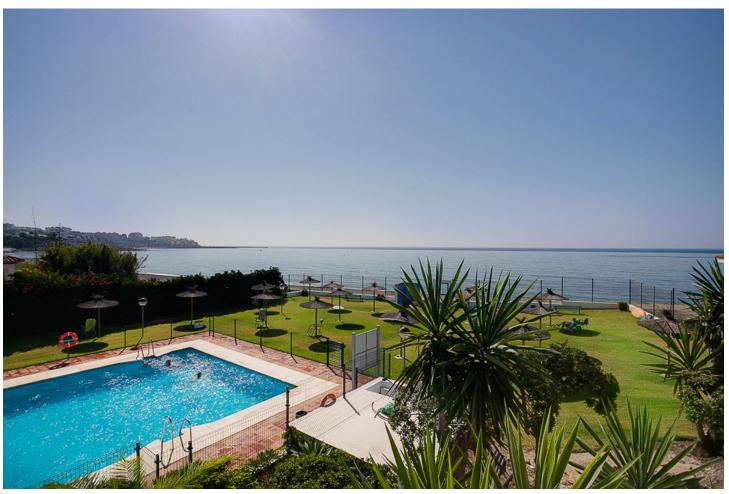

2

1

76 m2

Lovely Ground floor apartment in this Beach front complex in the well know Bahia de Estepona, Guadalobon area. 2 nice sized bedrooms, 1 bathroom kitchen, living room and terrace. Bahia de Estepona is in a secure gated complex with very well looked after communal gardens, tennis courts and a very large communal swimming pool and a childrens pool. from the gardens you have direct access to the beautiful beaches of Estepona, within walking distance to the port and Estepona town. perfect for a family home in the sun. book your appointment today!!

| Setting  Beachfront Beachside Port Close To Port Close To Shops Close To Sea Close To Town Marina Close To Marina | Orientation  ✓ East    | <b>Condition</b> Good                                                                         | Pool Communal Children`s Pool |
|-------------------------------------------------------------------------------------------------------------------|------------------------|-----------------------------------------------------------------------------------------------|-------------------------------|
| Climate Control Cold A/C                                                                                          | <b>Views</b> Sea Beach | Features Covered Terrace Lift Fitted Wardrobes Private Terrace Paddle Tennis Ensuite Bathroom | Furniture Not Furnished       |
| Kitchen<br>Fully Fitted                                                                                           | Garden<br>Communal     | <b>Security</b> Gated Complex                                                                 | Parking Communal              |
| Utilities Electricity Drinkable Water                                                                             | Category Resale        |                                                                                               |                               |