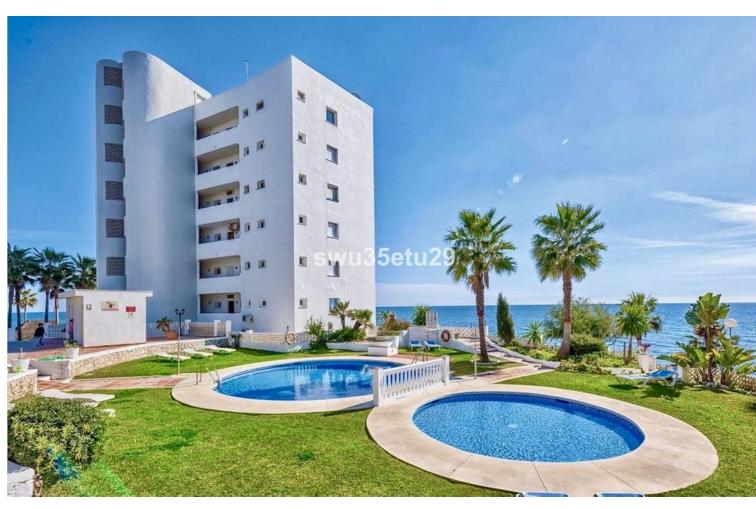

1

2

70 m<sup>2</sup>

Middle Floor Apartment, Calahonda, Costa del Sol. 1 Bedroom, 2 Bathrooms, Built 70 m², Terrace 5 m². Setting: Beachfront, Beachside, Close To Port, Close To Shops, Close To Sea, Close To Schools, Close To Forest, Close To Marina, Urbanisation, Front Line Beach Complex. Orientation: South. Condition: Excellent. Pool: Communal, Children`s Pool. Climate Control: Air Conditioning, Hot A/C, Cold A/C. Views: Sea, Mountain, Beach, Panoramic. Features: Covered Terrace, Lift, Near Transport, Private Terrace, Storage Room, Access for people with reduced mobility, Double Glazing, Near Church, Fiber Optic. Furniture: Part Furnished. Kitchen: Fully Fitted. Garden: Communal. Security: Gated Complex, Entry Phone, Alarm System. Parking: More Than One, Communal. Category: Beachfront, Holiday Homes, Investment.

| Setting  Beachfront Beachside Close To Port Close To Shops Close To Sea Close To Schools Close To Forest Close To Marina Urbanisation Front Line Beach Complex | Orientation South                  | <b>Condition</b> Excellent                                                                                                                               | Pool  ✓ Communal ✓ Children`s Pool |
|----------------------------------------------------------------------------------------------------------------------------------------------------------------|------------------------------------|----------------------------------------------------------------------------------------------------------------------------------------------------------|------------------------------------|
| Climate Control  Air Conditioning  Hot A/C  Cold A/C                                                                                                           | Views Sea Mountain Beach Panoramic | Features Covered Terrace Lift Near Transport Private Terrace Storage Room Access for people with reduced mobility Double Glazing Near Church Fiber Optic | Furniture Part Furnished           |
| Kitchen Fully Fitted                                                                                                                                           | Garden<br>Communal                 | Security Gated Complex Entry Phone Alarm System                                                                                                          | Parking  More Than One  Communal   |
| Category Beachfront Holiday Homes Investment                                                                                                                   |                                    |                                                                                                                                                          |                                    |