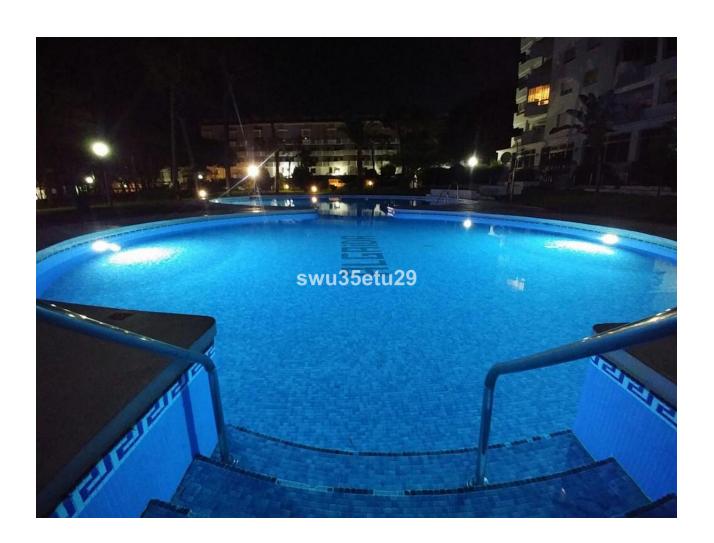

1

2

70 m<sup>2</sup>

Middle Floor Apartment, Calahonda, Costa del Sol. 1 Bedroom, 2 Bathrooms, Built 70 m², Terrace 5 m². Setting: Beachfront, Beachside, Close To Port, Close To Shops, Close To Sea, Close To Schools, Close To Forest, Close To Marina, Urbanisation, Front Line Beach Complex. Orientation: South. Condition: Excellent. Pool: Communal, Children`s Pool. Climate Control: Air Conditioning, Hot A/C, Cold A/C. Views: Sea, Mountain, Beach, Panoramic. Features: Covered Terrace, Lift, Near Transport, Private Terrace, Storage Room, Access for people with reduced mobility, Double Glazing, Near Church, Fiber Optic. Furniture: Part Furnished. Kitchen: Fully Fitted. Garden: Communal. Security: Gated Complex, Entry Phone, Alarm System. Parking: More Than One, Communal. Category: Beachfront, Holiday Homes, Investment.

| Setting  Beachfront Beachside Close To Port Close To Shops Close To Sea Close To Schools Close To Forest Close To Marina Urbanisation Front Line Beach Complex | Orientation South                  | <b>Condition</b> Excellent                                                                                                                               | Pool  ✓ Communal ✓ Children`s Pool |
|----------------------------------------------------------------------------------------------------------------------------------------------------------------|------------------------------------|----------------------------------------------------------------------------------------------------------------------------------------------------------|------------------------------------|
| Climate Control  Air Conditioning  Hot A/C  Cold A/C                                                                                                           | Views Sea Mountain Beach Panoramic | Features Covered Terrace Lift Near Transport Private Terrace Storage Room Access for people with reduced mobility Double Glazing Near Church Fiber Optic | Furniture Part Furnished           |
| Kitchen Fully Fitted                                                                                                                                           | Garden<br>Communal                 | Security Gated Complex Entry Phone Alarm System                                                                                                          | Parking  More Than One  Communal   |
| Category Beachfront Holiday Homes Investment                                                                                                                   |                                    |                                                                                                                                                          |                                    |