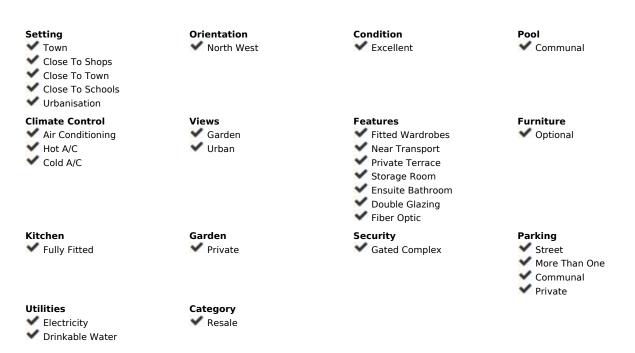

In very good condition, this townhouse is perfect for families, vacations or as an investment. It has 2 and a half floors, accessed through a patio. When you enter the house, the living room is open to the modern and renovated kitchen. It has a games/dining area and living room, then a downstairs toilet and stairs to access the second floor. You will find 2 bedrooms with built-in wardrobes, air conditioning and 2 terraces (which can be joined together) and a renovated bathroom. Then going up half a floor is the master bedroom with a large dressing room and bathroom. New flooring throughout and new windows and doors on the second and third floors. \*There are stairs to access the property\* The community has a community pool, numbered private parking for each resident and street parking. You are less than 5 minutes from Corte Ingles / Lidl and less than 10 minutes from the beach