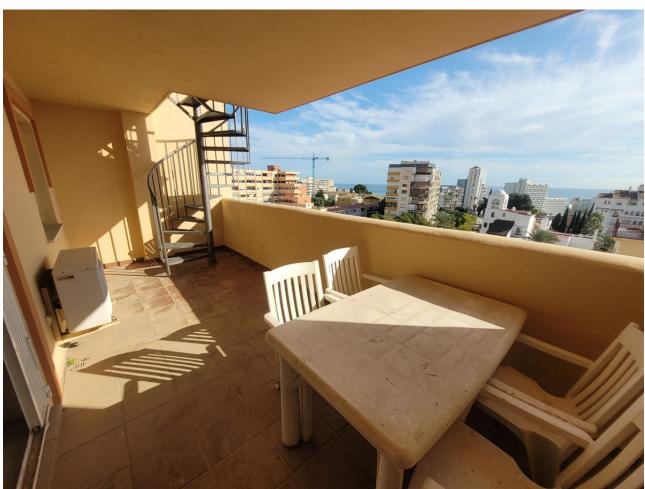

## Sales - Apartment - Benalmadena 219.000€

www.mibgroup.es +34 662 58 96 58 info@mibgroup.es

Ref.-ID: MIBGR4905301 Benalmadena Apartment

Community: 840 EUR / year

1

1

52 m2

Discover the duplex penthouse of your dreams in Benalmádena Arroyo! This charming property, located in a development with a swimming pool, offers you the perfect combination of comfort and style. With 52 m² built, it has a bright bedroom, a bathroom and built-in wardrobes that optimize the space. The jewel of this duplex is its impressive panoramic views of the sea and the mountains, which you can enjoy from the terrace, where you even have the possibility of installing a solarium to make the most of the sun throughout the day. Just 6 minutes walk from the beach and close to all essential services, this penthouse is ideal for those looking for a privileged location. In addition, it includes a large parking space in the price and offers an optional storage room for  $\Box 10,000$ . Although it is a second-hand property that needs renovation, its potential is undeniable. Built in 2004, it is located on the sixth floor of a building with a lift, facing south and east to capture the best natural light. Equipped with air conditioning, this duplex is a unique opportunity to create your perfect home on the Costa del Sol. Don't miss this opportunity and come and visit it!