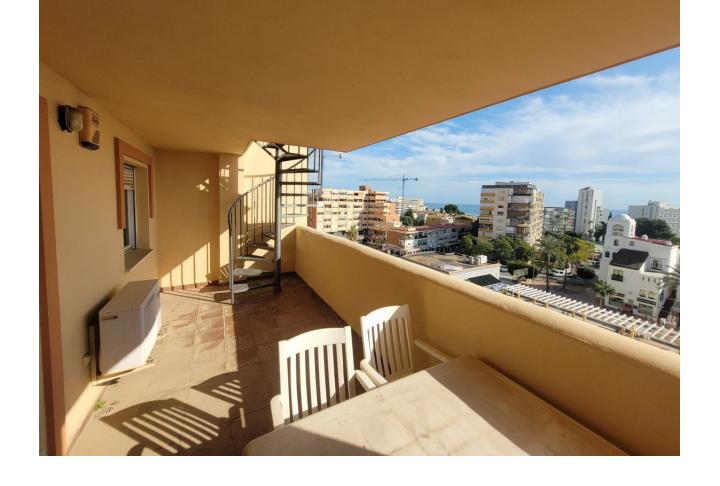

## Sales - Apartment - Benalmadena 219.000€

www.mibgroup.es +34 662 58 96 58 info@mibgroup.es

Ref.-ID: MIBGR4905301 Benalmadena Apartment

Community: 840 EUR / year

1

1

52 m2

Discover the duplex penthouse of your dreams in Benalmádena Arroyo! This charming property, located in a development with a swimming pool, offers you the perfect combination of comfort and style. With 52 m² built, it has a bright bedroom, a bathroom and built-in wardrobes that optimize the space. The jewel of this duplex is its impressive panoramic views of the sea and the mountains, which you can enjoy from the terrace, where you even have the possibility of installing a solarium to make the most of the sun throughout the day. Just 6 minutes walk from the beach and close to all essential services, this penthouse is ideal for those looking for a privileged location. In addition, it includes a large parking space in the price and offers an optional storage room for  $\Box 10,000$ . Although it is a second-hand property that needs renovation, its potential is undeniable. Built in 2004, it is located on the sixth floor of a building with a lift, facing south and east to capture the best natural light. Equipped with air conditioning, this duplex is a unique opportunity to create your perfect home on the Costa del Sol. Don't miss this opportunity and come and visit it!

| Setting Town Commercial Area Beachside Close To Port Close To Shops Close To Sea Close To Schools Urbanisation | Orientation South East            | Condition Required                                                                                  | Pool Communal              |
|----------------------------------------------------------------------------------------------------------------|-----------------------------------|-----------------------------------------------------------------------------------------------------|----------------------------|
| Climate Control Air Conditioning                                                                               | Views Sea Mountain Port Panoramic | Features Covered Terrace Lift Fitted Wardrobes Near Transport Private Terrace Solarium Storage Room | Furniture Part Furnished   |
| Kitchen Fully Fitted                                                                                           | Security Gated Complex            | Parking Underground                                                                                 | <b>Category</b> Investment |