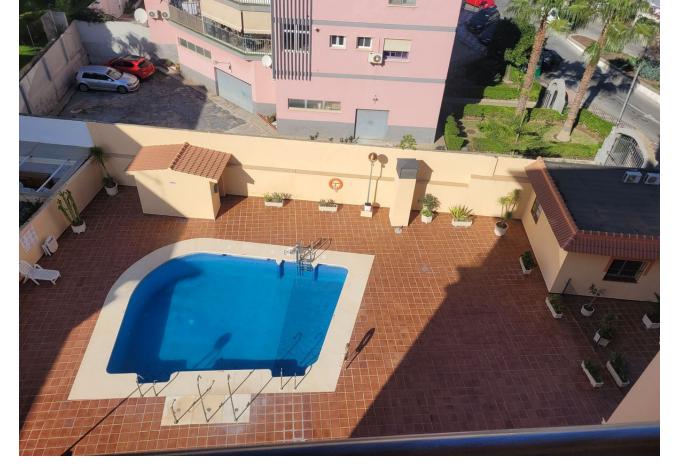

## Sales - Apartment - Benalmadena 219.000€

www.mibgroup.es +34 662 58 96 58 info@mibgroup.es

Ref.-ID: MIBGR4905301 Benalmadena Apartment

Community: 840 EUR / year

1

1

52 m2

Discover the duplex penthouse of your dreams in Benalmádena Arroyo! This charming property, located in a development with a swimming pool, offers you the perfect combination of comfort and style. With 52 m² built, it has a bright bedroom, a bathroom and built-in wardrobes that optimize the space. The jewel of this duplex is its impressive panoramic views of the sea and the mountains, which you can enjoy from the terrace, where you even have the possibility of installing a solarium to make the most of the sun throughout the day. Just 6 minutes walk from the beach and close to all essential services, this penthouse is ideal for those looking for a privileged location. In addition, it includes a large parking space in the price and offers an optional storage room for  $\Box 10,000$ . Although it is a second-hand property that needs renovation, its potential is undeniable. Built in 2004, it is located on the sixth floor of a building with a lift, facing south and east to capture the best natural light. Equipped with air conditioning, this duplex is a unique opportunity to create your perfect home on the Costa del Sol. Don't miss this opportunity and come and visit it!

| Setting Town Commercial Area Beachside Close To Port Close To Shops Close To Sea Close To Schools Urbanisation | Orientation South East            | Condition Required                                                                                  | Pool Communal              |
|----------------------------------------------------------------------------------------------------------------|-----------------------------------|-----------------------------------------------------------------------------------------------------|----------------------------|
| Climate Control Air Conditioning                                                                               | Views Sea Mountain Port Panoramic | Features Covered Terrace Lift Fitted Wardrobes Near Transport Private Terrace Solarium Storage Room | Furniture Part Furnished   |
| Kitchen Fully Fitted                                                                                           | Security Gated Complex            | Parking Underground                                                                                 | <b>Category</b> Investment |