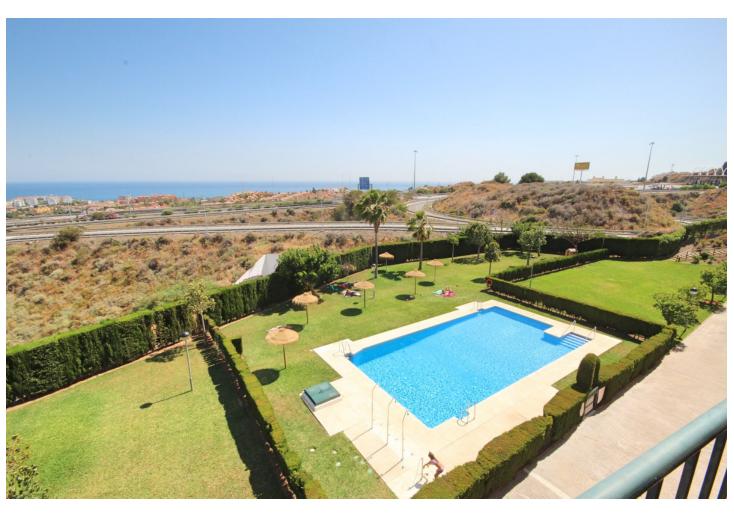

## Sales - Apartment - Riviera del Sol 291.700€

www.mibgroup.es +34 662 58 96 58 info@mibgroup.es

Ref.-ID: MIBGR4907101 Riviera del Sol Apartment

Community: 840 EUR / year IBI: 400 EUR / year

2

2

110 m2

This well-presented and comfortable apartment is situated in a secure and tranquil residential complex, just a few minutes' drive from Miraflores Golf Club and a few metres from the Mediterranean motorway. It boasts wide, panoramic views towards Calahonda, Riviera del Sol and the sea. Upon entering, you will find a spacious and bright living/dining room which connects to the main south-facing terrace, offering spectacular views. The kitchen is fully furnished and communicates with a laundry area. The two bedrooms enjoy excellent light and ventilation and both have fitted wardrobes; one of them, the master bedroom, has access to the terrace. The two bathrooms are complete, optimally designed and in perfect condition. For the convenience of residents, the property includes a garage space, lift, storage room and access to a gated community with two communal swimming pools and well-maintained gardens. This property represents an excellent opportunity for those seeking to invest in real estate with high potential for profitability and revaluation due to its excellent location.

| Setting Close To Golf Close To Town          | <b>Orientation</b> South                                    | <b>Condition</b> Excellent | <b>Pool</b> Communal |
|----------------------------------------------|-------------------------------------------------------------|----------------------------|----------------------|
| Views Sea Panoramic Garden Pool Urban Street | Features Covered Terrace Lift Fitted Wardrobes Storage Room | Furniture Part Furnished   | Kitchen Fully Fitted |
| Garden<br>✓ Communal                         | Parking Private                                             |                            |                      |