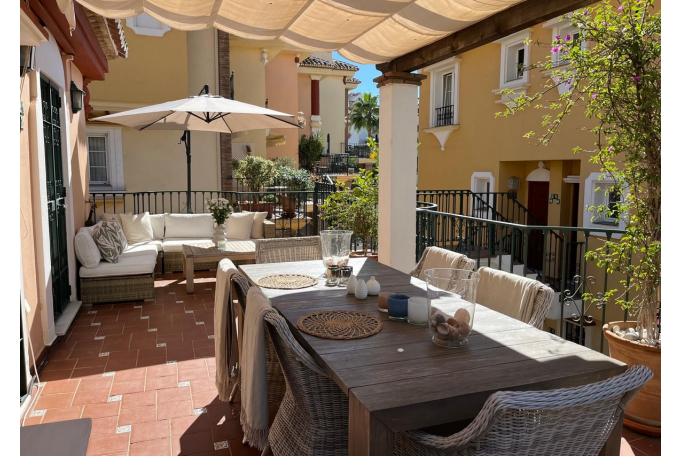

2

1

64 m<sup>2</sup>

Welcome to this beautiful two bedroom one bathroom apartment. Situated in the last phase built in Puebla Aida it has all the modern features, marble flooring, air conditioning, fitted wardrobes and a newly installed kitchen of the best quality. It is beautifully furnished and has a lovely large terrace where you can enjoy a glass of wine watching the beautiful sunset. Do not miss out viewing this property. Puebla Aida is a beautiful Andalusian/Moorish community situated in Mijas Golf. Enjoy walking through its cobbled alleyways and squares with fountains and soaking up the sun in one of its four pools. Ring us for a viewing!!!! Top Floor Apartment, Mijas Golf, Costa del Sol. 2 Bedrooms, 1 Bathroom, Built 64 m², Terrace 31 m². Setting: Close To Golf, Close To Schools, Urbanisation. Orientation: West. Condition: Excellent. Pool: Communal, Children`s Pool. Climate Control: Air Conditioning. Views: Mountain, Garden. Features: Fitted Wardrobes, Near Transport, Private Terrace, Satellite TV, WiFi, Marble Flooring, Barbeque, Double Glazing. Furniture: Part Furnished. Kitchen: Fully Fitted. Garden: Communal. Security: 24 Hour Security. Parking: Street, Communal. Utilities: Electricity, Drinkable Water. Category: Golf, Resale.