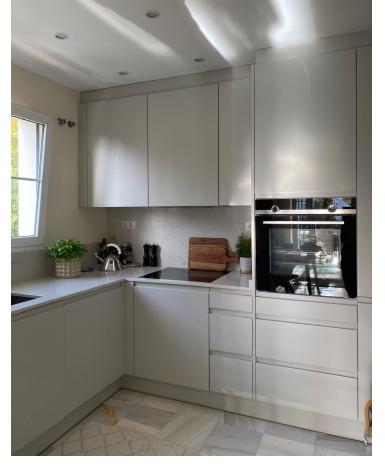

2

1

64 m<sup>2</sup>

Welcome to this beautiful two bedroom one bathroom apartment. Situated in the last phase built in Puebla Aida it has all the modern features, marble flooring, air conditioning, fitted wardrobes and a newly installed kitchen of the best quality. It is beautifully furnished and has a lovely large terrace where you can enjoy a glass of wine watching the beautiful sunset. Do not miss out viewing this property. Puebla Aida is a beautiful Andalusian/Moorish community situated in Mijas Golf. Enjoy walking through its cobbled alleyways and squares with fountains and soaking up the sun in one of its four pools. Ring us for a viewing!!!! Top Floor Apartment, Mijas Golf, Costa del Sol. 2 Bedrooms, 1 Bathroom, Built 64 m², Terrace 31 m². Setting: Close To Golf, Close To Schools, Urbanisation. Orientation: West. Condition: Excellent. Pool: Communal, Children`s Pool. Climate Control: Air Conditioning. Views: Mountain, Garden. Features: Fitted Wardrobes, Near Transport, Private Terrace, Satellite TV, WiFi, Marble Flooring, Barbeque, Double Glazing. Furniture: Part Furnished. Kitchen: Fully Fitted. Garden: Communal. Security: 24 Hour Security. Parking: Street, Communal. Utilities: Electricity, Drinkable Water. Category: Golf, Resale.