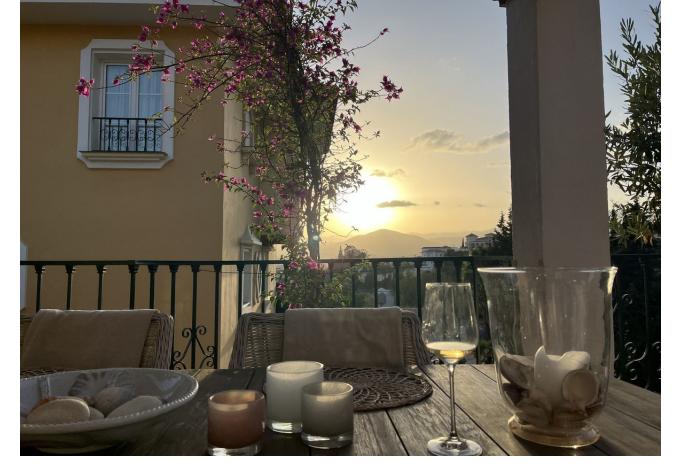

2

1

64 m<sup>2</sup>

Welcome to this beautiful two bedroom one bathroom apartment. Situated in the last phase built in Puebla Aida it has all the modern features, marble flooring, air conditioning, fitted wardrobes and a newly installed kitchen of the best quality. It is beautifully furnished and has a lovely large terrace where you can enjoy a glass of wine watching the beautiful sunset. Do not miss out viewing this property. Puebla Aida is a beautiful Andalusian/Moorish community situated in Mijas Golf. Enjoy walking through its cobbled alleyways and squares with fountains and soaking up the sun in one of its four pools. Ring us for a viewing!!!! Top Floor Apartment, Mijas Golf, Costa del Sol. 2 Bedrooms, 1 Bathroom, Built 64 m², Terrace 31 m². Setting: Close To Golf, Close To Schools, Urbanisation. Orientation: West. Condition: Excellent. Pool: Communal, Children`s Pool. Climate Control: Air Conditioning. Views: Mountain, Garden. Features: Fitted Wardrobes, Near Transport, Private Terrace, Satellite TV, WiFi, Marble Flooring, Barbeque, Double Glazing. Furniture: Part Furnished. Kitchen: Fully Fitted. Garden: Communal. Security: 24 Hour Security. Parking: Street, Communal. Utilities: Electricity, Drinkable Water. Category: Golf, Resale.