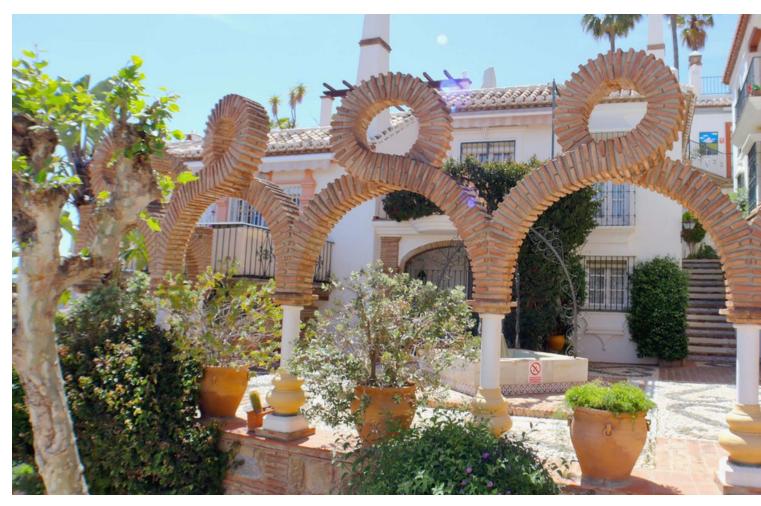

2

1

64 m<sup>2</sup>

Welcome to this beautiful two bedroom one bathroom apartment. Situated in the last phase built in Puebla Aida it has all the modern features, marble flooring, air conditioning, fitted wardrobes and a newly installed kitchen of the best quality. It is beautifully furnished and has a lovely large terrace where you can enjoy a glass of wine watching the beautiful sunset. Do not miss out viewing this property. Puebla Aida is a beautiful Andalusian/Moorish community situated in Mijas Golf. Enjoy walking through its cobbled alleyways and squares with fountains and soaking up the sun in one of its four pools. Ring us for a viewing!!!! Top Floor Apartment, Mijas Golf, Costa del Sol. 2 Bedrooms, 1 Bathroom, Built 64 m², Terrace 31 m². Setting: Close To Golf, Close To Schools, Urbanisation. Orientation: West. Condition: Excellent. Pool: Communal, Children`s Pool. Climate Control: Air Conditioning. Views: Mountain, Garden. Features: Fitted Wardrobes, Near Transport, Private Terrace, Satellite TV, WiFi, Marble Flooring, Barbeque, Double Glazing. Furniture: Part Furnished. Kitchen: Fully Fitted. Garden: Communal. Security: 24 Hour Security. Parking: Street, Communal. Utilities: Electricity, Drinkable Water. Category: Golf, Resale.