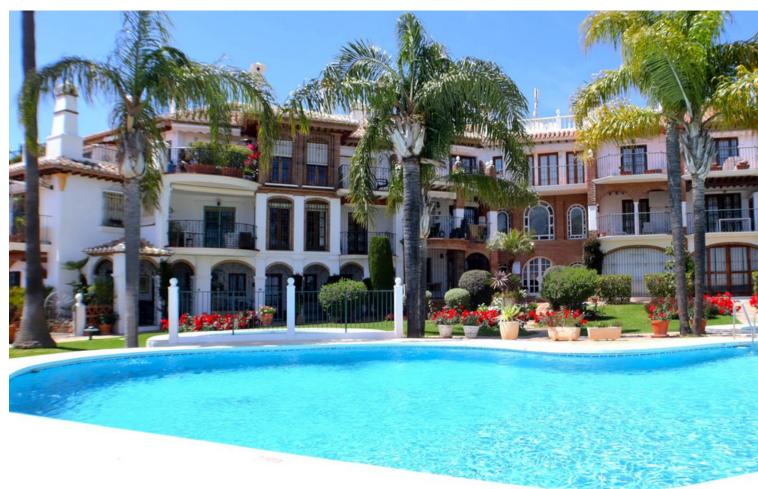

2

1

64 m<sup>2</sup>

Welcome to this beautiful two bedroom one bathroom apartment. Situated in the last phase built in Puebla Aida it has all the modern features, marble flooring, air conditioning, fitted wardrobes and a newly installed kitchen of the best quality. It is beautifully furnished and has a lovely large terrace where you can enjoy a glass of wine watching the beautiful sunset. Do not miss out viewing this property. Puebla Aida is a beautiful Andalusian/Moorish community situated in Mijas Golf. Enjoy walking through its cobbled alleyways and squares with fountains and soaking up the sun in one of its four pools. Ring us for a viewing!!!! Top Floor Apartment, Mijas Golf, Costa del Sol. 2 Bedrooms, 1 Bathroom, Built 64 m², Terrace 31 m². Setting: Close To Golf, Close To Schools, Urbanisation. Orientation: West. Condition: Excellent. Pool: Communal, Children`s Pool. Climate Control: Air Conditioning. Views: Mountain, Garden. Features: Fitted Wardrobes, Near Transport, Private Terrace, Satellite TV, WiFi, Marble Flooring, Barbeque, Double Glazing. Furniture: Part Furnished. Kitchen: Fully Fitted. Garden: Communal. Security: 24 Hour Security. Parking: Street, Communal. Utilities: Electricity, Drinkable Water. Category: Golf, Resale.