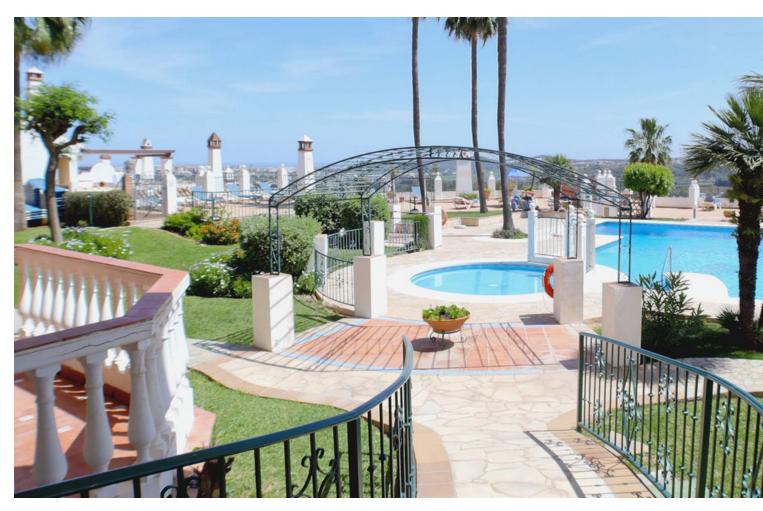

2

1

64 m<sup>2</sup>

Welcome to this beautiful two bedroom one bathroom apartment. Situated in the last phase built in Puebla Aida it has all the modern features, marble flooring, air conditioning, fitted wardrobes and a newly installed kitchen of the best quality. It is beautifully furnished and has a lovely large terrace where you can enjoy a glass of wine watching the beautiful sunset. Do not miss out viewing this property. Puebla Aida is a beautiful Andalusian/Moorish community situated in Mijas Golf. Enjoy walking through its cobbled alleyways and squares with fountains and soaking up the sun in one of its four pools. Ring us for a viewing!!!! Top Floor Apartment, Mijas Golf, Costa del Sol. 2 Bedrooms, 1 Bathroom, Built 64 m², Terrace 31 m². Setting: Close To Golf, Close To Schools, Urbanisation. Orientation: West. Condition: Excellent. Pool: Communal, Children`s Pool. Climate Control: Air Conditioning. Views: Mountain, Garden. Features: Fitted Wardrobes, Near Transport, Private Terrace, Satellite TV, WiFi, Marble Flooring, Barbeque, Double Glazing. Furniture: Part Furnished. Kitchen: Fully Fitted. Garden: Communal. Security: 24 Hour Security. Parking: Street, Communal. Utilities: Electricity, Drinkable Water. Category: Golf, Resale.