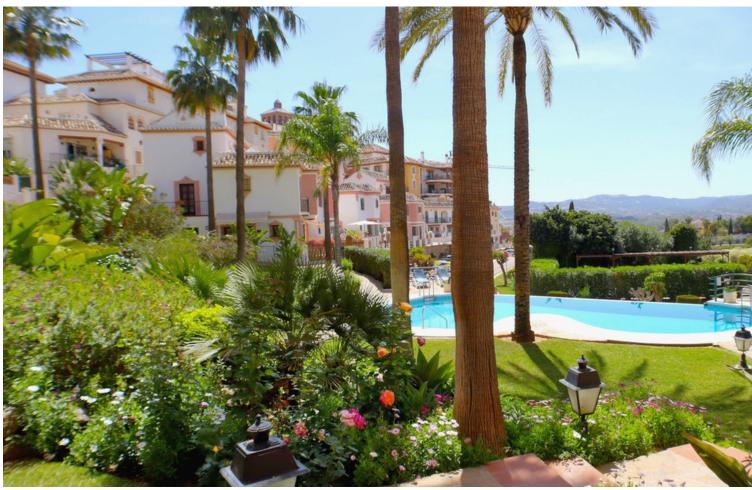

2

1

64 m<sup>2</sup>

Welcome to this beautiful two bedroom one bathroom apartment. Situated in the last phase built in Puebla Aida it has all the modern features, marble flooring, air conditioning, fitted wardrobes and a newly installed kitchen of the best quality. It is beautifully furnished and has a lovely large terrace where you can enjoy a glass of wine watching the beautiful sunset. Do not miss out viewing this property. Puebla Aida is a beautiful Andalusian/Moorish community situated in Mijas Golf. Enjoy walking through its cobbled alleyways and squares with fountains and soaking up the sun in one of its four pools. Ring us for a viewing!!!! Top Floor Apartment, Mijas Golf, Costa del Sol. 2 Bedrooms, 1 Bathroom, Built 64 m², Terrace 31 m². Setting: Close To Golf, Close To Schools, Urbanisation. Orientation: West. Condition: Excellent. Pool: Communal, Children`s Pool. Climate Control: Air Conditioning. Views: Mountain, Garden. Features: Fitted Wardrobes, Near Transport, Private Terrace, Satellite TV, WiFi, Marble Flooring, Barbeque, Double Glazing. Furniture: Part Furnished. Kitchen: Fully Fitted. Garden: Communal. Security: 24 Hour Security. Parking: Street, Communal. Utilities: Electricity, Drinkable Water. Category: Golf, Resale.