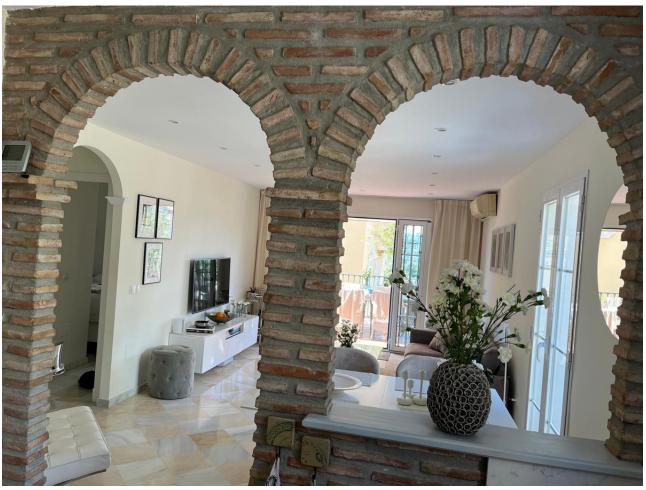

2

1

64 m<sup>2</sup>

Welcome to this beautiful two bedroom one bathroom apartment. Situated in the last phase built in Puebla Aida it has all the modern features, marble flooring, air conditioning, fitted wardrobes and a newly installed kitchen of the best quality. It is beautifully furnished and has a lovely large terrace where you can enjoy a glass of wine watching the beautiful sunset. Do not miss out viewing this property. Puebla Aida is a beautiful Andalusian/Moorish community situated in Mijas Golf. Enjoy walking through its cobbled alleyways and squares with fountains and soaking up the sun in one of its four pools. Ring us for a viewing!!!! Top Floor Apartment, Mijas Golf, Costa del Sol. 2 Bedrooms, 1 Bathroom, Built 64 m², Terrace 31 m². Setting: Close To Golf, Close To Schools, Urbanisation. Orientation: West. Condition: Excellent. Pool: Communal, Children`s Pool. Climate Control: Air Conditioning. Views: Mountain, Garden. Features: Fitted Wardrobes, Near Transport, Private Terrace, Satellite TV, WiFi, Marble Flooring, Barbeque, Double Glazing. Furniture: Part Furnished. Kitchen: Fully Fitted. Garden: Communal. Security: 24 Hour Security. Parking: Street, Communal. Utilities: Electricity, Drinkable Water. Category: Golf, Resale.