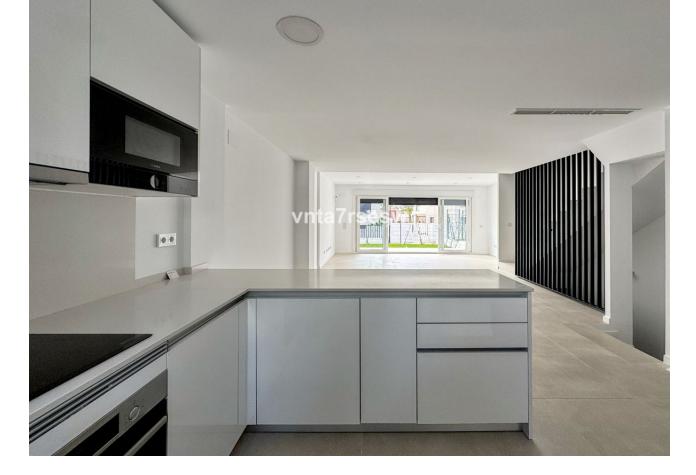

NEW ON THE MARKET 3 bedrooms 2,5 bathrooms townhouse in La Cala de Mijas, Costa del Sol BEST FEATURES \* Newly constructed \* Within easy walking distance to amenities, La Cala centre and the beach \* All the highest upgrades installed, including a lift \* Southwest/West orientation \* Private garden \* Parking space in a community garage with a private access Development of 90 townhouses with communal swimming pool, gymnasium, sauna and a gourmet social room. Concierge on site. Estimate occupation February 2025. Schedule your viewing today! Setting : Suburban, Close To Golf, Close To Shops, Close To Schools, Urbanisation. Orientation : South West, West. Condition : New Construction. Pool : Communal. Climate Control : Air Conditioning, Hot A/C, Cold A/C, U/F/H Bathrooms. Views : Urban. Features : Covered Terrace, Lift, Fitted Wardrobes, Near Transport, Private Terrace, Gym, Sauna, Utility Room, Ensuite Bathroom, Double Glazing, 24 Hour Reception, Basement. Furniture : Not Furnished. Kitchen : Fully Fitted. Garden : Communal, Private. Security : Gated Complex, Electric Blinds, 24 Hour Security. Parking : Underground, Garage, Private. Category : Contemporary.

| Setting<br>Suburban<br>Close To Golf<br>Close To Shops<br>Close To Schools<br>Urbanisation | Orientation<br>South West<br>West | Condition<br>New Construction                                                                                                                                                                       | Pool<br>Communal                            |
|--------------------------------------------------------------------------------------------|-----------------------------------|-----------------------------------------------------------------------------------------------------------------------------------------------------------------------------------------------------|---------------------------------------------|
| Climate Control<br>Air Conditioning<br>Hot A/C<br>Cold A/C<br>U/F/H Bathrooms              | <b>Views</b><br>✔ Urban           | Features<br>Covered Terrace<br>Lift<br>Fitted Wardrobes<br>Near Transport<br>Private Terrace<br>Gym<br>Sauna<br>Utility Room<br>Ensuite Bathroom<br>Double Glazing<br>24 Hour Reception<br>Basement | Furniture<br>Not Furnished                  |
| Kitchen<br>Fully Fitted                                                                    | Garden<br>Communal<br>Private     | Security<br>Gated Complex<br>Electric Blinds<br>24 Hour Security                                                                                                                                    | Parking<br>Underground<br>Garage<br>Private |
| Category                                                                                   |                                   |                                                                                                                                                                                                     |                                             |