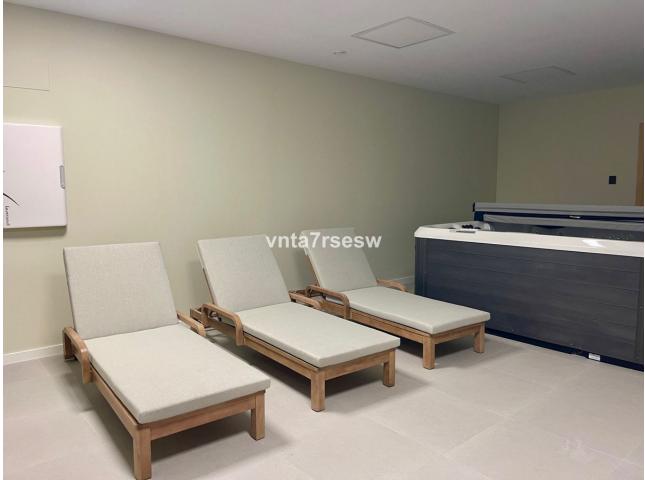

NEW ON THE MARKET 3 bedrooms 2,5 bathrooms townhouse in La Cala de Mijas, Costa del Sol BEST FEATURES \* Newly constructed \* Within easy walking distance to amenities, La Cala centre and the beach \* All the highest upgrades installed, including a lift \* Southwest/West orientation \* Private garden \* Parking space in a community garage with a private access Development of 90 townhouses with communal swimming pool, gymnasium, sauna and a gourmet social room. Concierge on site. Estimate occupation February 2025. Schedule your viewing today! Setting : Suburban, Close To Golf, Close To Shops, Close To Schools, Urbanisation. Orientation : South West, West. Condition : New Construction. Pool : Communal. Climate Control : Air Conditioning, Hot A/C, Cold A/C, U/F/H Bathrooms. Views : Urban. Features : Covered Terrace, Lift, Fitted Wardrobes, Near Transport, Private Terrace, Gym, Sauna, Utility Room, Ensuite Bathroom, Double Glazing, 24 Hour Reception, Basement. Furniture : Not Furnished. Kitchen : Fully Fitted. Garden : Communal, Private. Security : Gated Complex, Electric Blinds, 24 Hour Security. Parking : Underground, Garage, Private. Category : Contemporary.

| Setting<br>Suburban<br>Close To Golf<br>Close To Shops<br>Close To Schools<br>Urbanisation | Orientation<br>South West<br>West | Condition<br>New Construction                                                                                                                                                                       | Pool<br>Communal                            |
|--------------------------------------------------------------------------------------------|-----------------------------------|-----------------------------------------------------------------------------------------------------------------------------------------------------------------------------------------------------|---------------------------------------------|
| Climate Control<br>Air Conditioning<br>Hot A/C<br>Cold A/C<br>U/F/H Bathrooms              | <b>Views</b><br>✔ Urban           | Features<br>Covered Terrace<br>Lift<br>Fitted Wardrobes<br>Near Transport<br>Private Terrace<br>Gym<br>Sauna<br>Utility Room<br>Ensuite Bathroom<br>Double Glazing<br>24 Hour Reception<br>Basement | Furniture<br>Not Furnished                  |
| Kitchen<br>Fully Fitted                                                                    | Garden<br>Communal<br>Private     | Security<br>Gated Complex<br>Electric Blinds<br>24 Hour Security                                                                                                                                    | Parking<br>Underground<br>Garage<br>Private |
| Category                                                                                   |                                   |                                                                                                                                                                                                     |                                             |