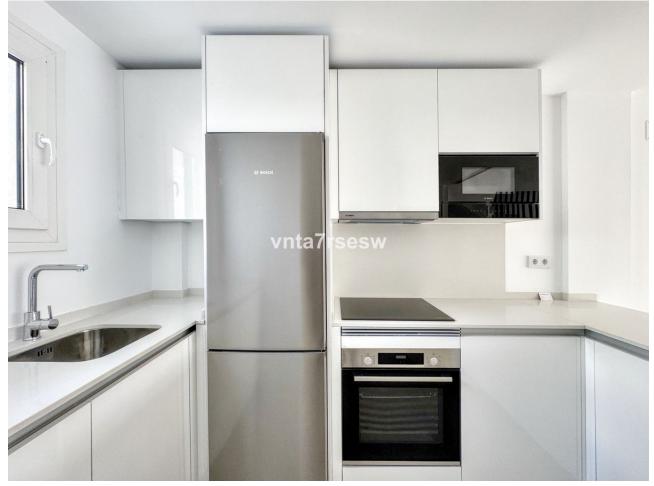

NEW ON THE MARKET 3 bedrooms 2,5 bathrooms townhouse in La Cala de Mijas, Costa del Sol BEST FEATURES \* Newly constructed \* Within easy walking distance to amenities, La Cala centre and the beach \* All the highest upgrades installed, including a lift \* Southwest/West orientation \* Private garden \* Parking space in a community garage with a private access Development of 90 townhouses with communal swimming pool, gymnasium, sauna and a gourmet social room. Concierge on site. Estimate occupation February 2025. Schedule your viewing today! Setting : Suburban, Close To Golf, Close To Shops, Close To Schools, Urbanisation. Orientation : South West, West. Condition : New Construction. Pool : Communal. Climate Control : Air Conditioning, Hot A/C, Cold A/C, U/F/H Bathrooms. Views : Urban. Features : Covered Terrace, Lift, Fitted Wardrobes, Near Transport, Private Terrace, Gym, Sauna, Utility Room, Ensuite Bathroom, Double Glazing, 24 Hour Reception, Basement. Furniture : Not Furnished. Kitchen : Fully Fitted. Garden : Communal, Private. Security : Gated Complex, Electric Blinds, 24 Hour Security. Parking : Underground, Garage, Private. Category : Contemporary.

| Setting<br>Suburban<br>Close To Golf<br>Close To Shops<br>Close To Schools<br>Urbanisation | Orientation<br>South West<br>West | Condition<br>New Construction                                                                                                                                                                       | Pool<br>Communal                            |
|--------------------------------------------------------------------------------------------|-----------------------------------|-----------------------------------------------------------------------------------------------------------------------------------------------------------------------------------------------------|---------------------------------------------|
| Climate Control<br>Air Conditioning<br>Hot A/C<br>Cold A/C<br>U/F/H Bathrooms              | <b>Views</b><br>✔ Urban           | Features<br>Covered Terrace<br>Lift<br>Fitted Wardrobes<br>Near Transport<br>Private Terrace<br>Gym<br>Sauna<br>Utility Room<br>Ensuite Bathroom<br>Double Glazing<br>24 Hour Reception<br>Basement | Furniture<br>Not Furnished                  |
| Kitchen<br>Fully Fitted                                                                    | Garden<br>Communal<br>Private     | Security<br>Gated Complex<br>Electric Blinds<br>24 Hour Security                                                                                                                                    | Parking<br>Underground<br>Garage<br>Private |
| Category                                                                                   |                                   |                                                                                                                                                                                                     |                                             |