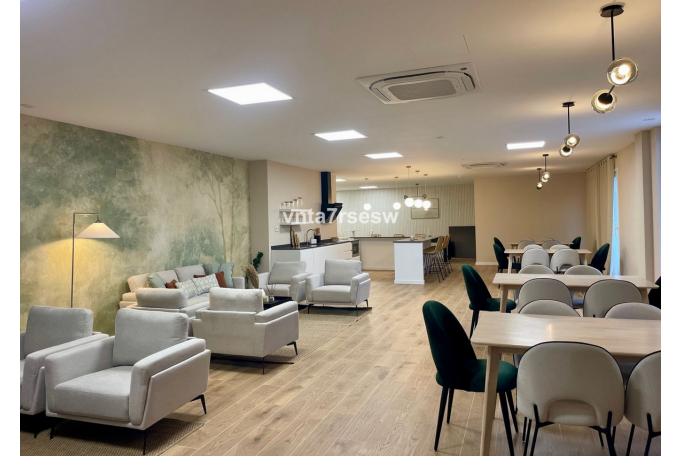

NEW ON THE MARKET 3 bedrooms 2,5 bathrooms townhouse in La Cala de Mijas, Costa del Sol BEST FEATURES \* Newly constructed \* Within easy walking distance to amenities, La Cala centre and the beach \* All the highest upgrades installed, including a lift \* Southwest/West orientation \* Private garden \* Parking space in a community garage with a private access Development of 90 townhouses with communal swimming pool, gymnasium, sauna and a gourmet social room. Concierge on site. Estimate occupation February 2025. Schedule your viewing today! Setting : Suburban, Close To Golf, Close To Shops, Close To Schools, Urbanisation. Orientation : South West, West. Condition : New Construction. Pool : Communal. Climate Control : Air Conditioning, Hot A/C, Cold A/C, U/F/H Bathrooms. Views : Urban. Features : Covered Terrace, Lift, Fitted Wardrobes, Near Transport, Private Terrace, Gym, Sauna, Utility Room, Ensuite Bathroom, Double Glazing, 24 Hour Reception, Basement. Furniture : Not Furnished. Kitchen : Fully Fitted. Garden : Communal, Private. Security : Gated Complex, Electric Blinds, 24 Hour Security. Parking : Underground, Garage, Private. Category : Contemporary.