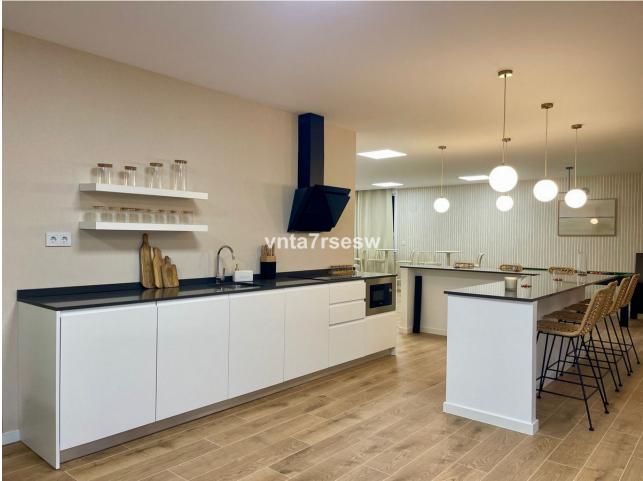

NEW ON THE MARKET 3 bedrooms 2,5 bathrooms townhouse in La Cala de Mijas, Costa del Sol BEST FEATURES \* Newly constructed \* Within easy walking distance to amenities, La Cala centre and the beach \* All the highest upgrades installed, including a lift \* Southwest/West orientation \* Private garden \* Parking space in a community garage with a private access Development of 90 townhouses with communal swimming pool, gymnasium, sauna and a gourmet social room. Concierge on site. Estimate occupation February 2025. Schedule your viewing today! Setting : Suburban, Close To Golf, Close To Shops, Close To Schools, Urbanisation. Orientation : South West, West. Condition : New Construction. Pool : Communal. Climate Control : Air Conditioning, Hot A/C, Cold A/C, U/F/H Bathrooms. Views : Urban. Features : Covered Terrace, Lift, Fitted Wardrobes, Near Transport, Private Terrace, Gym, Sauna, Utility Room, Ensuite Bathroom, Double Glazing, 24 Hour Reception, Basement. Furniture : Not Furnished. Kitchen : Fully Fitted. Garden : Communal, Private. Security : Gated Complex, Electric Blinds, 24 Hour Security. Parking : Underground, Garage, Private. Category : Contemporary.