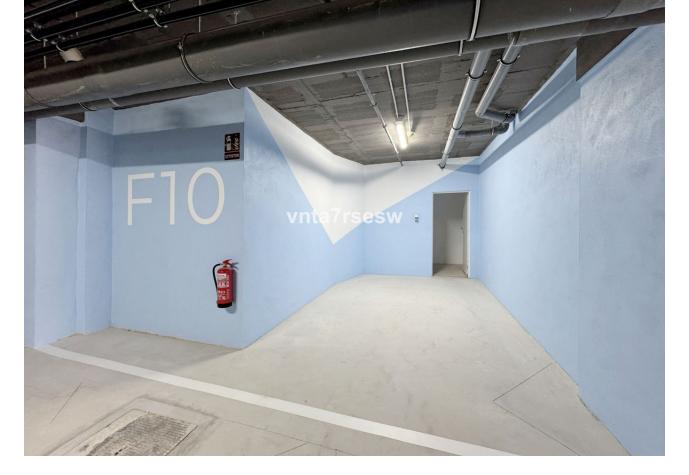

NEW ON THE MARKET 3 bedrooms 2,5 bathrooms townhouse in La Cala de Mijas, Costa del Sol BEST FEATURES \* Newly constructed \* Within easy walking distance to amenities, La Cala centre and the beach \* All the highest upgrades installed, including a lift \* Southwest/West orientation \* Private garden \* Parking space in a community garage with a private access Development of 90 townhouses with communal swimming pool, gymnasium, sauna and a gourmet social room. Concierge on site. Estimate occupation February 2025. Schedule your viewing today! Setting : Suburban, Close To Golf, Close To Shops, Close To Schools, Urbanisation. Orientation : South West, West. Condition : New Construction. Pool : Communal. Climate Control : Air Conditioning, Hot A/C, Cold A/C, U/F/H Bathrooms. Views : Urban. Features : Covered Terrace, Lift, Fitted Wardrobes, Near Transport, Private Terrace, Gym, Sauna, Utility Room, Ensuite Bathroom, Double Glazing, 24 Hour Reception, Basement. Furniture : Not Furnished. Kitchen : Fully Fitted. Garden : Communal, Private. Security : Gated Complex, Electric Blinds, 24 Hour Security. Parking : Underground, Garage, Private. Category : Contemporary.

| Setting<br>Suburban<br>Close To Golf<br>Close To Shops<br>Close To Schools<br>Urbanisation | Orientation<br>South West<br>West | Condition<br>New Construction                                                                                                                                                                       | Pool<br>Communal                            |
|--------------------------------------------------------------------------------------------|-----------------------------------|-----------------------------------------------------------------------------------------------------------------------------------------------------------------------------------------------------|---------------------------------------------|
| Climate Control<br>Air Conditioning<br>Hot A/C<br>Cold A/C<br>U/F/H Bathrooms              | <b>Views</b><br>✔ Urban           | Features<br>Covered Terrace<br>Lift<br>Fitted Wardrobes<br>Near Transport<br>Private Terrace<br>Gym<br>Sauna<br>Utility Room<br>Ensuite Bathroom<br>Double Glazing<br>24 Hour Reception<br>Basement | Furniture<br>Not Furnished                  |
| Kitchen<br>Fully Fitted                                                                    | Garden<br>Communal<br>Private     | Security<br>Gated Complex<br>Electric Blinds<br>24 Hour Security                                                                                                                                    | Parking<br>Underground<br>Garage<br>Private |
| Category                                                                                   |                                   |                                                                                                                                                                                                     |                                             |