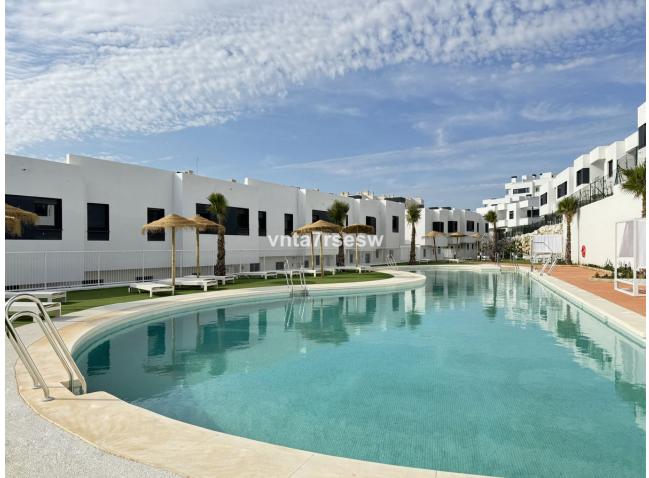

NEW ON THE MARKET 3 bedrooms 2,5 bathrooms townhouse in La Cala de Mijas, Costa del Sol BEST FEATURES \* Newly constructed \* Within easy walking distance to amenities, La Cala centre and the beach \* All the highest upgrades installed, including a lift \* Southwest/West orientation \* Private garden \* Parking space in a community garage with a private access Development of 90 townhouses with communal swimming pool, gymnasium, sauna and a gourmet social room. Concierge on site. Estimate occupation February 2025. Schedule your viewing today! Setting : Suburban, Close To Golf, Close To Shops, Close To Schools, Urbanisation. Orientation : South West, West. Condition : New Construction. Pool : Communal. Climate Control : Air Conditioning, Hot A/C, Cold A/C, U/F/H Bathrooms. Views : Urban. Features : Covered Terrace, Lift, Fitted Wardrobes, Near Transport, Private Terrace, Gym, Sauna, Utility Room, Ensuite Bathroom, Double Glazing, 24 Hour Reception, Basement. Furniture : Not Furnished. Kitchen : Fully Fitted. Garden : Communal, Private. Security : Gated Complex, Electric Blinds, 24 Hour Security. Parking : Underground, Garage, Private. Category : Contemporary.