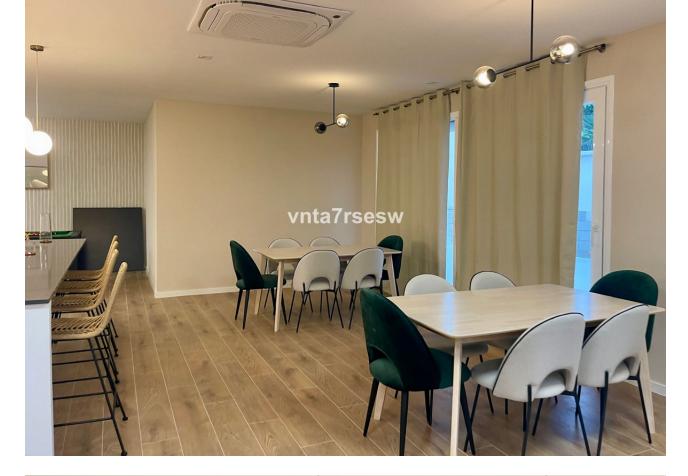

NEW ON THE MARKET 3 bedrooms 2,5 bathrooms townhouse in La Cala de Mijas, Costa del Sol BEST FEATURES \* Newly constructed \* Within easy walking distance to amenities, La Cala centre and the beach \* All the highest upgrades installed, including a lift \* Southwest/West orientation \* Private garden \* Parking space in a community garage with a private access Development of 90 townhouses with communal swimming pool, gymnasium, sauna and a gourmet social room. Concierge on site. Estimate occupation February 2025. Schedule your viewing today! Setting : Suburban, Close To Golf, Close To Shops, Close To Schools, Urbanisation. Orientation : South West, West. Condition : New Construction. Pool : Communal. Climate Control : Air Conditioning, Hot A/C, Cold A/C, U/F/H Bathrooms. Views : Urban. Features : Covered Terrace, Lift, Fitted Wardrobes, Near Transport, Private Terrace, Gym, Sauna, Utility Room, Ensuite Bathroom, Double Glazing, 24 Hour Reception, Basement. Furniture : Not Furnished. Kitchen : Fully Fitted. Garden : Communal, Private. Security : Gated Complex, Electric Blinds, 24 Hour Security. Parking : Underground, Garage, Private. Category : Contemporary.