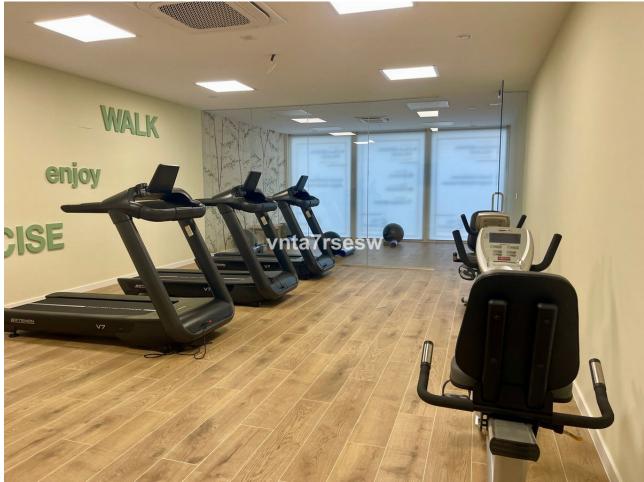

NEW ON THE MARKET 3 bedrooms 2,5 bathrooms townhouse in La Cala de Mijas, Costa del Sol BEST FEATURES \* Newly constructed \* Within easy walking distance to amenities, La Cala centre and the beach \* All the highest upgrades installed, including a lift \* Southwest/West orientation \* Private garden \* Parking space in a community garage with a private access Development of 90 townhouses with communal swimming pool, gymnasium, sauna and a gourmet social room. Concierge on site. Estimate occupation February 2025. Schedule your viewing today! Setting : Suburban, Close To Golf, Close To Shops, Close To Schools, Urbanisation. Orientation : South West, West. Condition : New Construction. Pool : Communal. Climate Control : Air Conditioning, Hot A/C, Cold A/C, U/F/H Bathrooms. Views : Urban. Features : Covered Terrace, Lift, Fitted Wardrobes, Near Transport, Private Terrace, Gym, Sauna, Utility Room, Ensuite Bathroom, Double Glazing, 24 Hour Reception, Basement. Furniture : Not Furnished. Kitchen : Fully Fitted. Garden : Communal, Private. Security : Gated Complex, Electric Blinds, 24 Hour Security. Parking : Underground, Garage, Private. Category : Contemporary.