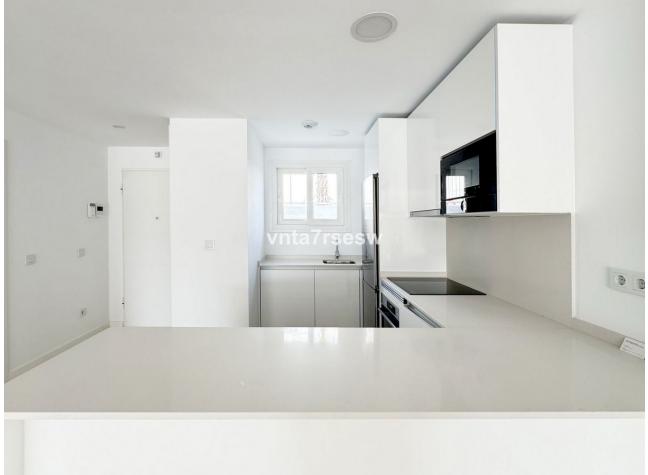

NEW ON THE MARKET 3 bedrooms 2,5 bathrooms townhouse in La Cala de Mijas, Costa del Sol BEST FEATURES \* Newly constructed \* Within easy walking distance to amenities, La Cala centre and the beach \* All the highest upgrades installed, including a lift \* Southwest/West orientation \* Private garden \* Parking space in a community garage with a private access Development of 90 townhouses with communal swimming pool, gymnasium, sauna and a gourmet social room. Concierge on site. Estimate occupation February 2025. Schedule your viewing today! Setting : Suburban, Close To Golf, Close To Shops, Close To Schools, Urbanisation. Orientation : South West, West. Condition : New Construction. Pool : Communal. Climate Control : Air Conditioning, Hot A/C, Cold A/C, U/F/H Bathrooms. Views : Urban. Features : Covered Terrace, Lift, Fitted Wardrobes, Near Transport, Private Terrace, Gym, Sauna, Utility Room, Ensuite Bathroom, Double Glazing, 24 Hour Reception, Basement. Furniture : Not Furnished. Kitchen : Fully Fitted. Garden : Communal, Private. Security : Gated Complex, Electric Blinds, 24 Hour Security. Parking : Underground, Garage, Private. Category : Contemporary.