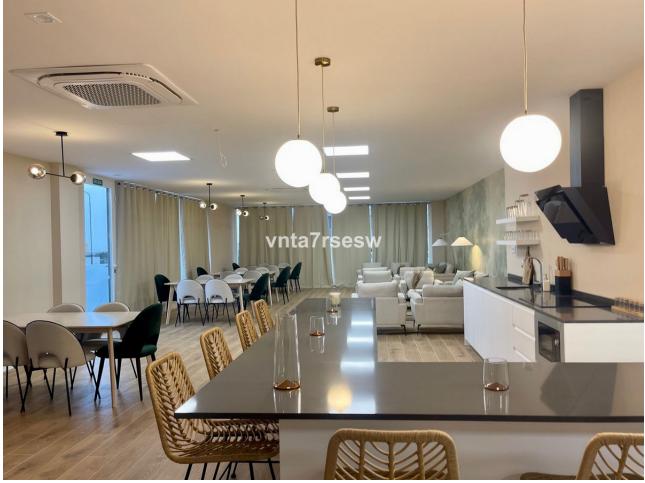

NEW ON THE MARKET 3 bedrooms 2,5 bathrooms townhouse in La Cala de Mijas, Costa del Sol BEST FEATURES \* Newly constructed \* Within easy walking distance to amenities, La Cala centre and the beach \* All the highest upgrades installed, including a lift \* Southwest/West orientation \* Private garden \* Parking space in a community garage with a private access Development of 90 townhouses with communal swimming pool, gymnasium, sauna and a gourmet social room. Concierge on site. Estimate occupation February 2025. Schedule your viewing today! Setting : Suburban, Close To Golf, Close To Shops, Close To Schools, Urbanisation. Orientation : South West, West. Condition : New Construction. Pool : Communal. Climate Control : Air Conditioning, Hot A/C, Cold A/C, U/F/H Bathrooms. Views : Urban. Features : Covered Terrace, Lift, Fitted Wardrobes, Near Transport, Private Terrace, Gym, Sauna, Utility Room, Ensuite Bathroom, Double Glazing, 24 Hour Reception, Basement. Furniture : Not Furnished. Kitchen : Fully Fitted. Garden : Communal, Private. Security : Gated Complex, Electric Blinds, 24 Hour Security. Parking : Underground, Garage, Private. Category : Contemporary.