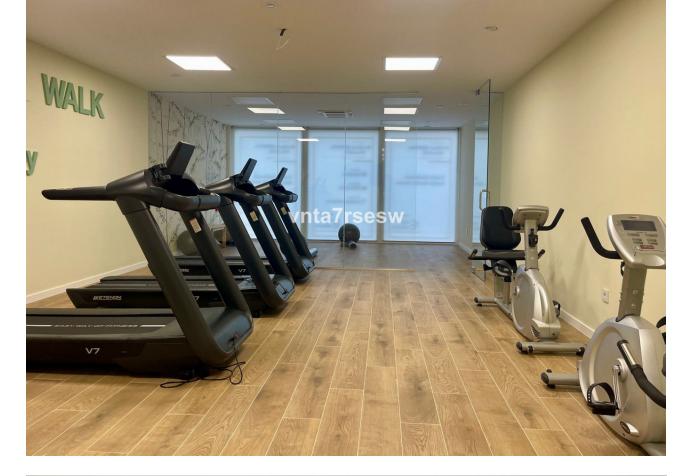

NEW ON THE MARKET 3 bedrooms 2,5 bathrooms townhouse in La Cala de Mijas, Costa del Sol BEST FEATURES \* Newly constructed \* Within easy walking distance to amenities, La Cala centre and the beach \* All the highest upgrades installed, including a lift \* Southwest/West orientation \* Private garden \* Parking space in a community garage with a private access Development of 90 townhouses with communal swimming pool, gymnasium, sauna and a gourmet social room. Concierge on site. Estimate occupation February 2025. Schedule your viewing today! Setting : Suburban, Close To Golf, Close To Shops, Close To Schools, Urbanisation. Orientation : South West, West. Condition : New Construction. Pool : Communal. Climate Control : Air Conditioning, Hot A/C, Cold A/C, U/F/H Bathrooms. Views : Urban. Features : Covered Terrace, Lift, Fitted Wardrobes, Near Transport, Private Terrace, Gym, Sauna, Utility Room, Ensuite Bathroom, Double Glazing, 24 Hour Reception, Basement. Furniture : Not Furnished. Kitchen : Fully Fitted. Garden : Communal, Private. Security : Gated Complex, Electric Blinds, 24 Hour Security. Parking : Underground, Garage, Private. Category : Contemporary.

| Setting<br>Suburban<br>Close To Golf<br>Close To Shops<br>Close To Schools<br>Urbanisation | Orientation<br>South West<br>West | Condition<br>New Construction                                                                                                                                                                       | Pool<br>Communal                            |
|--------------------------------------------------------------------------------------------|-----------------------------------|-----------------------------------------------------------------------------------------------------------------------------------------------------------------------------------------------------|---------------------------------------------|
| Climate Control<br>Air Conditioning<br>Hot A/C<br>Cold A/C<br>U/F/H Bathrooms              | <b>Views</b><br>✔ Urban           | Features<br>Covered Terrace<br>Lift<br>Fitted Wardrobes<br>Near Transport<br>Private Terrace<br>Gym<br>Sauna<br>Utility Room<br>Ensuite Bathroom<br>Double Glazing<br>24 Hour Reception<br>Basement | Furniture<br>Not Furnished                  |
| Kitchen<br>Fully Fitted                                                                    | Garden<br>Communal<br>Private     | Security<br>Gated Complex<br>Electric Blinds<br>24 Hour Security                                                                                                                                    | Parking<br>Underground<br>Garage<br>Private |
| Category                                                                                   |                                   |                                                                                                                                                                                                     |                                             |