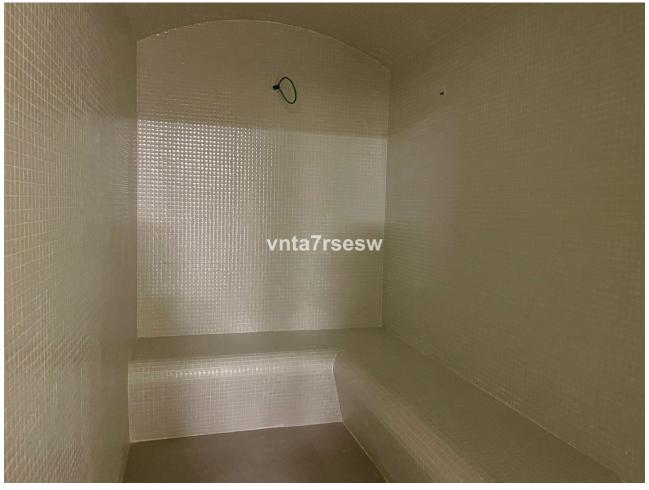

NEW ON THE MARKET 3 bedrooms 2,5 bathrooms townhouse in La Cala de Mijas, Costa del Sol BEST FEATURES \* Newly constructed \* Within easy walking distance to amenities, La Cala centre and the beach \* All the highest upgrades installed, including a lift \* Southwest/West orientation \* Private garden \* Parking space in a community garage with a private access Development of 90 townhouses with communal swimming pool, gymnasium, sauna and a gourmet social room. Concierge on site. Estimate occupation February 2025. Schedule your viewing today! Setting : Suburban, Close To Golf, Close To Shops, Close To Schools, Urbanisation. Orientation : South West, West. Condition : New Construction. Pool : Communal. Climate Control : Air Conditioning, Hot A/C, Cold A/C, U/F/H Bathrooms. Views : Urban. Features : Covered Terrace, Lift, Fitted Wardrobes, Near Transport, Private Terrace, Gym, Sauna, Utility Room, Ensuite Bathroom, Double Glazing, 24 Hour Reception, Basement. Furniture : Not Furnished. Kitchen : Fully Fitted. Garden : Communal, Private. Security : Gated Complex, Electric Blinds, 24 Hour Security. Parking : Underground, Garage, Private. Category : Contemporary.

| Setting<br>Suburban<br>Close To Golf<br>Close To Shops<br>Close To Schools<br>Urbanisation | Orientation<br>South West<br>West | Condition<br>New Construction                                                                                                                                                                       | Pool<br>Communal                            |
|--------------------------------------------------------------------------------------------|-----------------------------------|-----------------------------------------------------------------------------------------------------------------------------------------------------------------------------------------------------|---------------------------------------------|
| Climate Control<br>Air Conditioning<br>Hot A/C<br>Cold A/C<br>U/F/H Bathrooms              | <b>Views</b><br>✔ Urban           | Features<br>Covered Terrace<br>Lift<br>Fitted Wardrobes<br>Near Transport<br>Private Terrace<br>Gym<br>Sauna<br>Utility Room<br>Ensuite Bathroom<br>Double Glazing<br>24 Hour Reception<br>Basement | Furniture<br>Not Furnished                  |
| Kitchen<br>Fully Fitted                                                                    | Garden<br>Communal<br>Private     | Security<br>Gated Complex<br>Electric Blinds<br>24 Hour Security                                                                                                                                    | Parking<br>Underground<br>Garage<br>Private |
| Category                                                                                   |                                   |                                                                                                                                                                                                     |                                             |