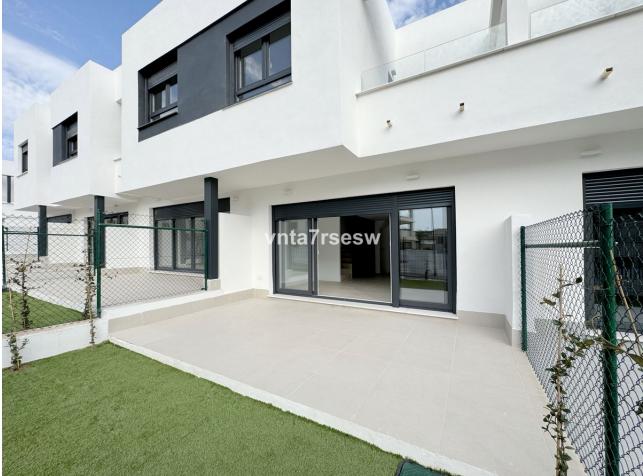

NEW ON THE MARKET 3 bedrooms 2,5 bathrooms townhouse in La Cala de Mijas, Costa del Sol BEST FEATURES \* Newly constructed \* Within easy walking distance to amenities, La Cala centre and the beach \* All the highest upgrades installed, including a lift \* Southwest/West orientation \* Private garden \* Parking space in a community garage with a private access Development of 90 townhouses with communal swimming pool, gymnasium, sauna and a gourmet social room. Concierge on site. Estimate occupation February 2025. Schedule your viewing today! Setting : Suburban, Close To Golf, Close To Shops, Close To Schools, Urbanisation. Orientation : South West, West. Condition : New Construction. Pool : Communal. Climate Control : Air Conditioning, Hot A/C, Cold A/C, U/F/H Bathrooms. Views : Urban. Features : Covered Terrace, Lift, Fitted Wardrobes, Near Transport, Private Terrace, Gym, Sauna, Utility Room, Ensuite Bathroom, Double Glazing, 24 Hour Reception, Basement. Furniture : Not Furnished. Kitchen : Fully Fitted. Garden : Communal, Private. Security : Gated Complex, Electric Blinds, 24 Hour Security. Parking : Underground, Garage, Private. Category : Contemporary.

| Setting<br>Suburban<br>Close To Golf<br>Close To Shops<br>Close To Schools<br>Urbanisation | Orientation<br>South West<br>West | Condition<br>New Construction                                                                                                                                                                       | Pool<br>Communal                            |
|--------------------------------------------------------------------------------------------|-----------------------------------|-----------------------------------------------------------------------------------------------------------------------------------------------------------------------------------------------------|---------------------------------------------|
| Climate Control<br>Air Conditioning<br>Hot A/C<br>Cold A/C<br>U/F/H Bathrooms              | <b>Views</b><br>✔ Urban           | Features<br>Covered Terrace<br>Lift<br>Fitted Wardrobes<br>Near Transport<br>Private Terrace<br>Gym<br>Sauna<br>Utility Room<br>Ensuite Bathroom<br>Double Glazing<br>24 Hour Reception<br>Basement | Furniture<br>Not Furnished                  |
| Kitchen<br>Fully Fitted                                                                    | Garden<br>Communal<br>Private     | Security<br>Gated Complex<br>Electric Blinds<br>24 Hour Security                                                                                                                                    | Parking<br>Underground<br>Garage<br>Private |
| Category                                                                                   |                                   |                                                                                                                                                                                                     |                                             |