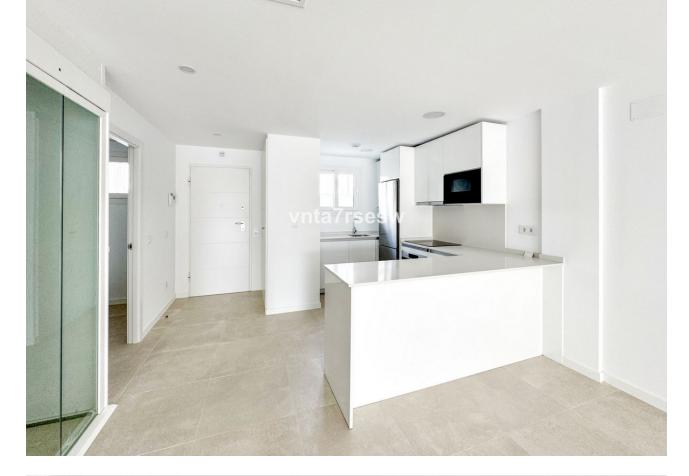

NEW ON THE MARKET 3 bedrooms 2,5 bathrooms townhouse in La Cala de Mijas, Costa del Sol BEST FEATURES \* Newly constructed \* Within easy walking distance to amenities, La Cala centre and the beach \* All the highest upgrades installed, including a lift \* Southwest/West orientation \* Private garden \* Parking space in a community garage with a private access Development of 90 townhouses with communal swimming pool, gymnasium, sauna and a gourmet social room. Concierge on site. Estimate occupation February 2025. Schedule your viewing today! Setting : Suburban, Close To Golf, Close To Shops, Close To Schools, Urbanisation. Orientation : South West, West. Condition : New Construction. Pool : Communal. Climate Control : Air Conditioning, Hot A/C, Cold A/C, U/F/H Bathrooms. Views : Urban. Features : Covered Terrace, Lift, Fitted Wardrobes, Near Transport, Private Terrace, Gym, Sauna, Utility Room, Ensuite Bathroom, Double Glazing, 24 Hour Reception, Basement. Furniture : Not Furnished. Kitchen : Fully Fitted. Garden : Communal, Private. Security : Gated Complex, Electric Blinds, 24 Hour Security. Parking : Underground, Garage, Private. Category : Contemporary.