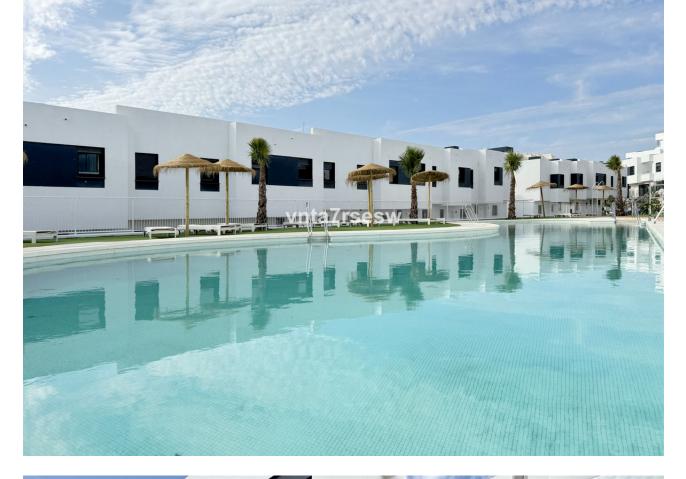

NEW ON THE MARKET 3 bedrooms 2,5 bathrooms townhouse in La Cala de Mijas, Costa del Sol BEST FEATURES \* Newly constructed \* Within easy walking distance to amenities, La Cala centre and the beach \* All the highest upgrades installed, including a lift \* Southwest/West orientation \* Private garden \* Parking space in a community garage with a private access Development of 90 townhouses with communal swimming pool, gymnasium, sauna and a gourmet social room. Concierge on site. Estimate occupation February 2025. Schedule your viewing today! Setting : Suburban, Close To Golf, Close To Shops, Close To Schools, Urbanisation. Orientation : South West, West. Condition : New Construction. Pool : Communal. Climate Control : Air Conditioning, Hot A/C, Cold A/C, U/F/H Bathrooms. Views : Urban. Features : Covered Terrace, Lift, Fitted Wardrobes, Near Transport, Private Terrace, Gym, Sauna, Utility Room, Ensuite Bathroom, Double Glazing, 24 Hour Reception, Basement. Furniture : Not Furnished. Kitchen : Fully Fitted. Garden : Communal, Private. Security : Gated Complex, Electric Blinds, 24 Hour Security. Parking : Underground, Garage, Private. Category : Contemporary.

| Setting<br>Suburban<br>Close To Golf<br>Close To Shops<br>Close To Schools<br>Urbanisation | Orientation<br>South West<br>West | Condition<br>New Construction                                                                                                                                                                       | Pool<br>Communal                            |
|--------------------------------------------------------------------------------------------|-----------------------------------|-----------------------------------------------------------------------------------------------------------------------------------------------------------------------------------------------------|---------------------------------------------|
| Climate Control<br>Air Conditioning<br>Hot A/C<br>Cold A/C<br>U/F/H Bathrooms              | <b>Views</b><br>✔ Urban           | Features<br>Covered Terrace<br>Lift<br>Fitted Wardrobes<br>Near Transport<br>Private Terrace<br>Gym<br>Sauna<br>Utility Room<br>Ensuite Bathroom<br>Double Glazing<br>24 Hour Reception<br>Basement | Furniture<br>Not Furnished                  |
| Kitchen<br>Fully Fitted                                                                    | Garden<br>Communal<br>Private     | Security<br>Gated Complex<br>Electric Blinds<br>24 Hour Security                                                                                                                                    | Parking<br>Underground<br>Garage<br>Private |
| Category                                                                                   |                                   |                                                                                                                                                                                                     |                                             |