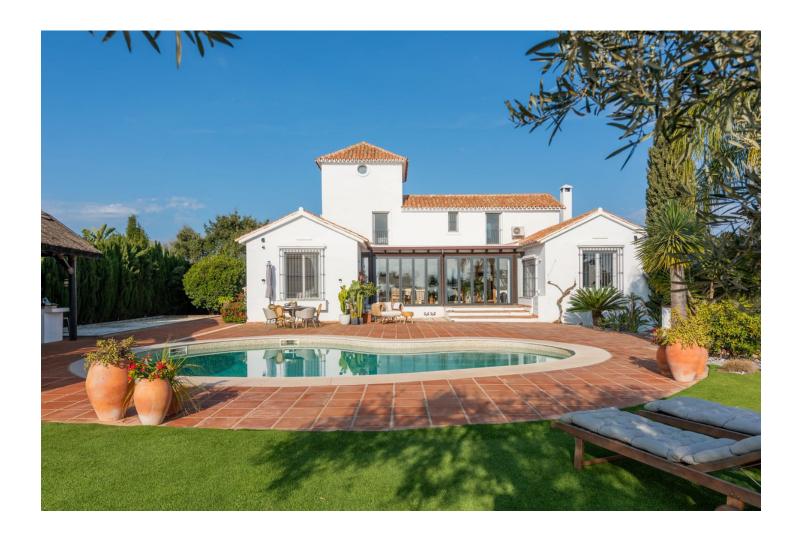

This stunning family villa was designed by renowned Spanish architect and built with the highest quality materials, seamlessly blending traditional Spanish elements with modern standards. Recently renovated to the highest specifications, the villa exudes vintage charm while offering elegant, contemporary design that reflects the distinctive style of Southern Spain. Located in La Mairena, near Elviria, the villa is set on top of the slope ridge offering unparalleled 360º views of the sea, surrounding mountains, and the picturesque Valley of La Mairena, stretching down to La Cala Golf Resort. The property offers complete privacy, breathtaking views, and an awe-inspiring pool area, making it the perfect retreat. The villa spans two levels, plus a large basement and an attic with potential for an additional bedroom or office space. Upon entering through an elegant conservatory patio, you are welcomed by an impressive solid oak wood Arabicstyle door. The spacious and cozy living room with a fireplace flows into a large dining area, while the brand-new, fully equipped luxury kitchen opens onto a charming courtyard, perfect for breakfast. Adjacent to the kitchen is a large laundry and storage room. The rear terrace offers breathtaking panorama to the mountains and lush country side. On this level, you will find two generous bedrooms, each with an en-suite bathroom of which the superb master suite with walk-in dressing area, bedroom with vaulted ceiling and luxury bathroom with Italian shower and designer bath. On the upper level, two large bedrooms share a bathroom and access a really large terrace overlooking the UNESCO-protected nature reserve park, park where to enjoy the most beautiful sunsets. The basement level accessible via inner staircase and also separate entrance, accommodates a comfortable second sitting room of almost 50m2, and can be used as home cinema, office, fitness room, game room or guest/staff accommodation. The villa's outdoor areas are equally impressive, featuring a beautiful heated swimming pool, a tropical gazebo perfect for al fresco dining, and outstanding sea views. Additionally, there is a pétanque court and a variety of fruit trees, complemented by a beautifully landscaped stone garden with olive and cork oak trees. Located just a ten-minute drive from Elviria's shopping center, the villa is close to some of Marbella's best sandy beaches, top restaurants, and supermarkets. La Mairena is an exclusive, tree-lined urbanization that offers a peaceful and tranquil environment, where the sounds of birdsong and the hum of bees provide a natural soundtrack. The cool mountain air offers respite from the heat, making this the perfect location for luxury living in the most idyllic natural surroundings on the Costa del Sol. Bedrooms: 4+1 | Bathrooms: 3 | Built: 380 m2 | Terrace: 70 m2 | Plot: 2.160 m2 | Pool: 47 m2 | Garage & parking for 3-4 cars| Orientation: S Airport: 30 min drive - Marbella: 14 min drive - Puerto Banús: 19 min drive - Golf course: 3 min drive - Beach: 10 min drive - Closest Bars&restaurants: 2 min drive - Amenities: 9 min drive - Public Transports: 9 min drive Our team works incessantly to make sure that the description and the sales prices for the properties offered on this website are correct and up to date. Notwithstanding, the information contained in this website is subject to errors and omissions, and the properties themselves subject to price changes, prior sale or withdrawal from market. The property market on the Costa del Sol very dynamic and the good properties are being snapped up fast! We suggest that if you see something you like that fits your budget, contact us as soon as possible to avoid disappointment!