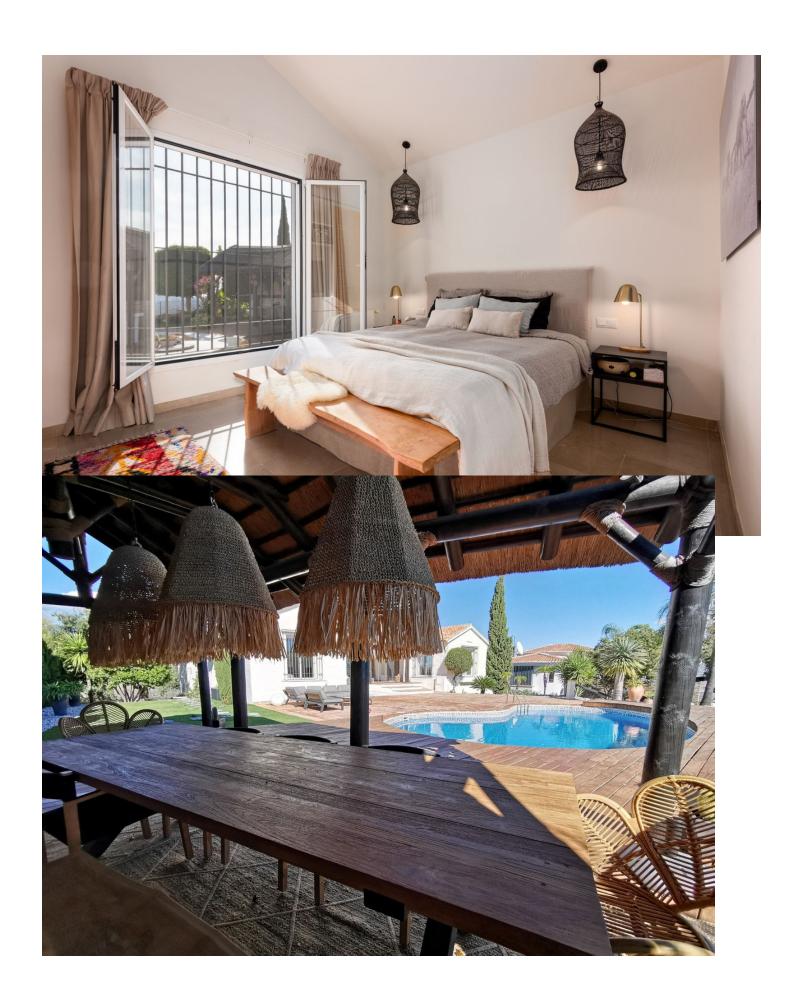

This stunning family villa was designed by renowned Spanish architect and built with the highest quality materials, seamlessly blending traditional Spanish elements with modern standards. Recently renovated to the highest specifications, the villa exudes vintage charm while offering elegant, contemporary design that reflects the distinctive style of Southern Spain. Located in La Mairena, near Elviria, the villa is set on top of the slope ridge offering unparalleled 360º views of the sea, surrounding mountains, and the picturesque Valley of La Mairena, stretching down to La Cala Golf Resort. The property offers complete privacy, breathtaking views, and an awe-inspiring pool area, making it the perfect retreat. The villa spans two levels, plus a large basement and an attic with potential for an additional bedroom or office space. Upon entering through an elegant conservatory patio, you are welcomed by an impressive solid oak wood Arabicstyle door. The spacious and cozy living room with a fireplace flows into a large dining area, while the brand-new, fully equipped luxury kitchen opens onto a charming courtyard, perfect for breakfast. Adjacent to the kitchen is a large laundry and storage room. The rear terrace offers breathtaking panorama to the mountains and lush country side. On this level, you will find two generous bedrooms, each with an en-suite bathroom of which the superb master suite with walk-in dressing area, bedroom with vaulted ceiling and luxury bathroom with Italian shower and designer bath. On the upper level, two large bedrooms share a bathroom and access a really large terrace overlooking the UNESCO-protected nature reserve park, park where to enjoy the most beautiful sunsets. The basement level accessible via inner staircase and also separate entrance, accommodates a comfortable second sitting room of almost 50m2, and can be used as home cinema, office, fitness room, game room or guest/staff accommodation. The villa's outdoor areas are equally impressive, featuring a beautiful heated swimming pool, a tropical gazebo perfect for al fresco dining, and outstanding sea views. Additionally, there is a pétanque court and a variety of fruit trees, complemented by a beautifully landscaped stone garden with olive and cork oak trees. Located just a ten-minute drive from Elviria's shopping center, the villa is close to some of Marbella's best sandy beaches, top restaurants, and supermarkets. La Mairena is an exclusive, tree-lined urbanization that offers a peaceful and tranquil environment, where the sounds of birdsong and the hum of bees provide a natural soundtrack. The cool mountain air offers respite from the heat, making this the perfect location for luxury living in the most idyllic natural surroundings on the Costa del Sol. Bedrooms: 4+1 | Bathrooms: 3 | Built: 380 m2 | Terrace: 70 m2 | Plot: 2.160 m2 | Pool: 47 m2 | Garage & parking for 3-4 cars| Orientation: S Airport: 30 min drive - Marbella: 14 min drive - Puerto Banús: 19 min drive - Golf course: 3 min drive - Beach: 10 min drive - Closest Bars&restaurants: 2 min drive - Amenities: 9 min drive - Public Transports: 9 min drive Our team works incessantly to make sure that the description and the sales prices for the properties offered on this website are correct and up to date. Notwithstanding, the information contained in this website is subject to errors and omissions, and the properties themselves subject to price changes, prior sale or withdrawal from market. The property market on the Costa del Sol very dynamic and the good properties are being snapped up fast! We suggest that if you see something you like that fits your budget, contact us as soon as possible to avoid disappointment!