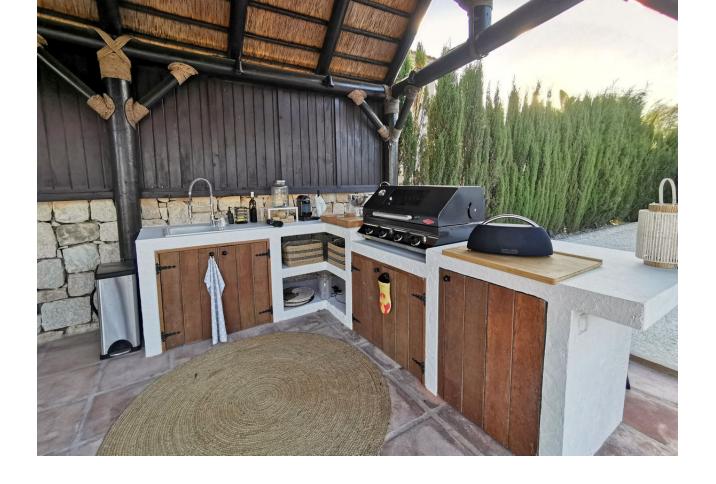

This stunning family villa was designed by renowned Spanish architect and built with the highest quality materials, seamlessly blending traditional Spanish elements with modern standards. Recently renovated to the highest specifications, the villa exudes vintage charm while offering elegant, contemporary design that reflects the distinctive style of Southern Spain. Located in La Mairena, near Elviria, the villa is set on top of the slope ridge offering unparalleled 360º views of the sea, surrounding mountains, and the picturesque Valley of La Mairena, stretching down to La Cala Golf Resort. The property offers complete privacy, breathtaking views, and an awe-inspiring pool area, making it the perfect retreat. The villa spans two levels, plus a large basement and an attic with potential for an additional bedroom or office space. Upon entering through an elegant conservatory patio, you are welcomed by an impressive solid oak wood Arabicstyle door. The spacious and cozy living room with a fireplace flows into a large dining area, while the brand-new, fully equipped luxury kitchen opens onto a charming courtyard, perfect for breakfast. Adjacent to the kitchen is a large laundry and storage room. The rear terrace offers breathtaking panorama to the mountains and lush country side. On this level, you will find two generous bedrooms, each with an en-suite bathroom of which the superb master suite with walk-in dressing area, bedroom with vaulted ceiling and luxury bathroom with Italian shower and designer bath. On the upper level, two large bedrooms share a bathroom and access a really large terrace overlooking the UNESCO-protected nature reserve park, park where to enjoy the most beautiful sunsets. The basement level accessible via inner staircase and also separate entrance, accommodates a comfortable second sitting room of almost 50m2, and can be used as home cinema, office, fitness room, game room or guest/staff accommodation. The villa's outdoor areas are equally impressive, featuring a beautiful heated swimming pool, a tropical gazebo perfect for al fresco dining, and outstanding sea views. Additionally, there is a pétanque court and a variety of fruit trees, complemented by a beautifully landscaped stone garden with olive and cork oak trees. Located just a ten-minute drive from Elviria's shopping center, the villa is close to some of Marbella's best sandy beaches, top restaurants, and supermarkets. La Mairena is an exclusive, tree-lined urbanization that offers a peaceful and tranquil environment, where the sounds of birdsong and the hum of bees provide a natural soundtrack. The cool mountain air offers respite from the heat, making this the perfect location for luxury living in the most idyllic natural surroundings on the Costa del Sol. Bedrooms: 4+1 | Bathrooms: 3 | Built: 380 m2 | Terrace: 70 m2 | Plot: 2.160 m2 | Pool: 47 m2 | Garage & parking for 3-4 cars| Orientation: S Airport: 30 min drive - Marbella: 14 min drive - Puerto Banús: 19 min drive - Golf course: 3 min drive - Beach: 10 min drive - Closest Bars&restaurants: 2 min drive - Amenities: 9 min drive - Public Transports: 9 min drive Our team works incessantly to make sure that the description and the sales prices for the properties offered on this website are correct and up to date. Notwithstanding, the information contained in this website is subject to errors and omissions, and the properties themselves subject to price changes, prior sale or withdrawal from market. The property market on the Costa del Sol very dynamic and the good properties are being snapped up fast! We suggest that if you see something you like that fits your budget, contact us as soon as possible to avoid disappointment!