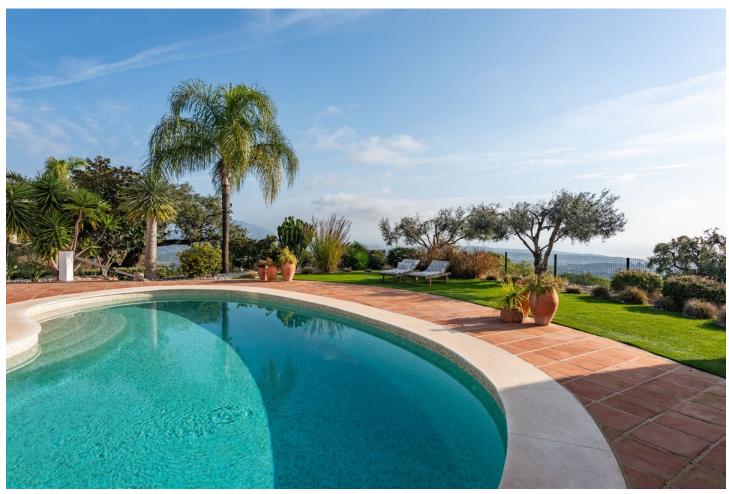

This stunning family villa was designed by renowned Spanish architect and built with the highest quality materials, seamlessly blending traditional Spanish elements with modern standards. Recently renovated to the highest specifications, the villa exudes vintage charm while offering elegant, contemporary design that reflects the distinctive style of Southern Spain. Located in La Mairena, near Elviria, the villa is set on top of the slope ridge offering unparalleled 360º views of the sea, surrounding mountains, and the picturesque Valley of La Mairena, stretching down to La Cala Golf Resort. The property offers complete privacy, breathtaking views, and an awe-inspiring pool area, making it the perfect retreat. The villa spans two levels, plus a large basement and an attic with potential for an additional bedroom or office space. Upon entering through an elegant conservatory patio, you are welcomed by an impressive solid oak wood Arabicstyle door. The spacious and cozy living room with a fireplace flows into a large dining area, while the brand-new, fully equipped luxury kitchen opens onto a charming courtyard, perfect for breakfast. Adjacent to the kitchen is a large laundry and storage room. The rear terrace offers breathtaking panorama to the mountains and lush country side. On this level, you will find two generous bedrooms, each with an en-suite bathroom of which the superb master suite with walk-in dressing area, bedroom with vaulted ceiling and luxury bathroom with Italian shower and designer bath. On the upper level, two large bedrooms share a bathroom and access a really large terrace overlooking the UNESCO-protected nature reserve park, park where to enjoy the most beautiful sunsets. The basement level accessible via inner staircase and also separate entrance, accommodates a comfortable second sitting room of almost 50m2, and can be used as home cinema, office, fitness room, game room or guest/staff accommodation. The villa's outdoor areas are equally impressive, featuring a beautiful heated swimming pool, a tropical gazebo perfect for al fresco dining, and outstanding sea views. Additionally, there is a pétanque court and a variety of fruit trees, complemented by a beautifully landscaped stone garden with olive and cork oak trees. Located just a ten-minute drive from Elviria's shopping center, the villa is close to some of Marbella's best sandy beaches, top restaurants, and supermarkets. La Mairena is an exclusive, tree-lined urbanization that offers a peaceful and tranquil environment, where the sounds of birdsong and the hum of bees provide a natural soundtrack. The cool mountain air offers respite from the heat, making this the perfect location for luxury living in the most idyllic natural surroundings on the Costa del Sol. Bedrooms: 4+1 | Bathrooms: 3 | Built: 380 m2 | Terrace: 70 m2 | Plot: 2.160 m2 | Pool: 47 m2 | Garage & parking for 3-4 cars| Orientation: S Airport: 30 min drive - Marbella: 14 min drive - Puerto Banús: 19 min drive - Golf course: 3 min drive - Beach: 10 min drive - Closest Bars&restaurants: 2 min drive - Amenities: 9 min drive - Public Transports: 9 min drive Our team works incessantly to make sure that the description and the sales prices for the properties offered on this website are correct and up to date. Notwithstanding, the information contained in this website is subject to errors and omissions, and the properties themselves subject to price changes, prior sale or withdrawal from market. The property market on the Costa del Sol very dynamic and the good properties are being snapped up fast! We suggest that if you see something you like that fits your budget, contact us as soon as possible to avoid disappointment!

Basement

Pool Private
Heated

Furniture Not Furnished