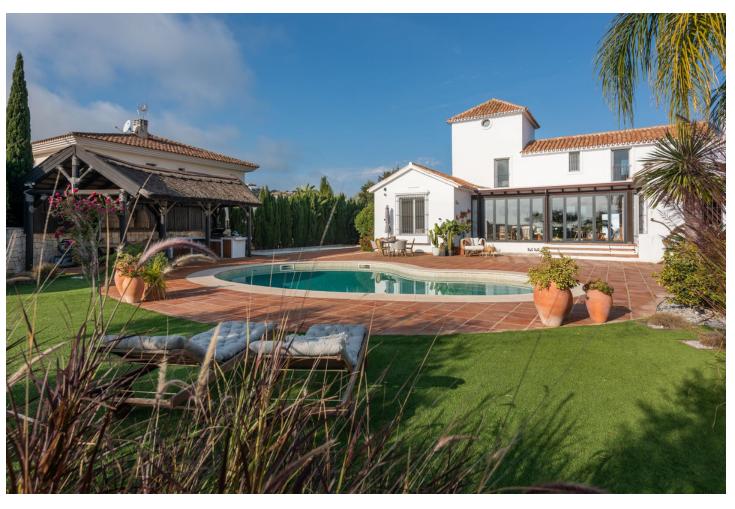

This stunning family villa was designed by renowned Spanish architect and built with the highest quality materials, seamlessly blending traditional Spanish elements with modern standards. Recently renovated to the highest specifications, the villa exudes vintage charm while offering elegant, contemporary design that reflects the distinctive style of Southern Spain. Located in La Mairena, near Elviria, the villa is set on top of the slope ridge offering unparalleled 360º views of the sea, surrounding mountains, and the picturesque Valley of La Mairena, stretching down to La Cala Golf Resort. The property offers complete privacy, breathtaking views, and an awe-inspiring pool area, making it the perfect retreat. The villa spans two levels, plus a large basement and an attic with potential for an additional bedroom or office space. Upon entering through an elegant conservatory patio, you are welcomed by an impressive solid oak wood Arabicstyle door. The spacious and cozy living room with a fireplace flows into a large dining area, while the brand-new, fully equipped luxury kitchen opens onto a charming courtyard, perfect for breakfast. Adjacent to the kitchen is a large laundry and storage room. The rear terrace offers breathtaking panorama to the mountains and lush country side. On this level, you will find two generous bedrooms, each with an en-suite bathroom of which the superb master suite with walk-in dressing area, bedroom with vaulted ceiling and luxury bathroom with Italian shower and designer bath. On the upper level, two large bedrooms share a bathroom and access a really large terrace overlooking the UNESCO-protected nature reserve park, park where to enjoy the most beautiful sunsets. The basement level accessible via inner staircase and also separate entrance, accommodates a comfortable second sitting room of almost 50m2, and can be used as home cinema, office, fitness room, game room or guest/staff accommodation. The villa's outdoor areas are equally impressive, featuring a beautiful heated swimming pool, a tropical gazebo perfect for al fresco dining, and outstanding sea views. Additionally, there is a pétanque court and a variety of fruit trees, complemented by a beautifully landscaped stone garden with olive and cork oak trees. Located just a ten-minute drive from Elviria's shopping center, the villa is close to some of Marbella's best sandy beaches, top restaurants, and supermarkets. La Mairena is an exclusive, tree-lined urbanization that offers a peaceful and tranquil environment, where the sounds of birdsong and the hum of bees provide a natural soundtrack. The cool mountain air offers respite from the heat, making this the perfect location for luxury living in the most idyllic natural surroundings on the Costa del Sol. Bedrooms: 4+1 | Bathrooms: 3 | Built: 380 m2 | Terrace: 70 m2 | Plot: 2.160 m2 | Pool: 47 m2 | Garage & parking for 3-4 cars| Orientation: S Airport: 30 min drive - Marbella: 14 min drive - Puerto Banús: 19 min drive - Golf course: 3 min drive - Beach: 10 min drive - Closest Bars&restaurants: 2 min drive - Amenities: 9 min drive - Public Transports: 9 min drive Our team works incessantly to make sure that the description and the sales prices for the properties offered on this website are correct and up to date. Notwithstanding, the information contained in this website is subject to errors and omissions, and the properties themselves subject to price changes, prior sale or withdrawal from market. The property market on the Costa del Sol very dynamic and the good properties are being snapped up fast! We suggest that if you see something you like that fits your budget, contact us as soon as possible to avoid disappointment!

Basement

Pool Private
Heated

Furniture Not Furnished