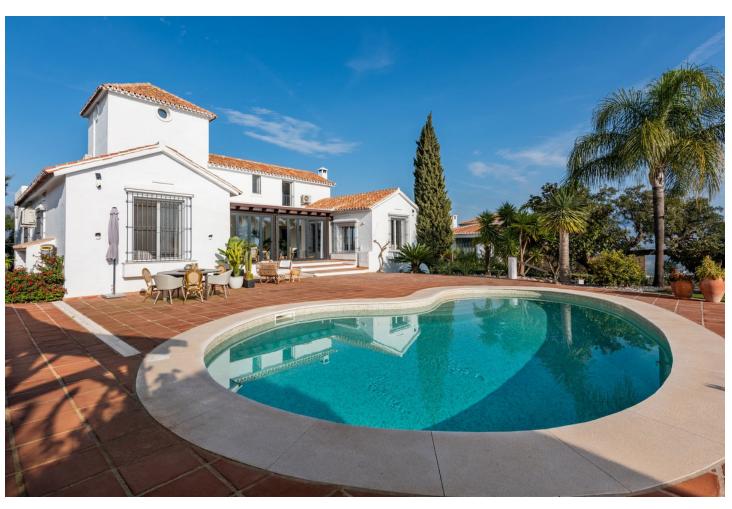

## Sales - House - La Mairena 1.950.000€

www.mibgroup.es +34 662 58 96 58 info@mibgroup.es

Ref.-ID: MIBGR4907899 La Mairena House

Rubbish: 260 EUR / year

5

3

336 m<sup>2</sup>

2160 m2

This stunning family villa was designed by renowned Spanish architect and built with the highest quality materials, seamlessly blending traditional Spanish elements with modern standards. Recently renovated to the highest specifications, the villa exudes vintage charm while offering elegant, contemporary design that reflects the distinctive style of Southern Spain. Located in La Mairena, near Elviria, the villa is set on top of the slope ridge offering unparalleled 360º views of the sea, surrounding mountains, and the picturesque Valley of La Mairena, stretching down to La Cala Golf Resort. The property offers complete privacy, breathtaking views, and an awe-inspiring pool area, making it the perfect retreat. The villa spans two levels, plus a large basement and an attic with potential for an additional bedroom or office space. Upon entering through an elegant conservatory patio, you are welcomed by an impressive solid oak wood Arabicstyle door. The spacious and cozy living room with a fireplace flows into a large dining area, while the brand-new, fully equipped luxury kitchen opens onto a charming courtyard, perfect for breakfast. Adjacent to the kitchen is a large laundry and storage room. The rear terrace offers breathtaking panorama to the mountains and lush country side. On this level, you will find two generous bedrooms, each with an en-suite bathroom of which the superb master suite with walk-in dressing area, bedroom with vaulted ceiling and luxury bathroom with Italian shower and designer bath. On the upper level, two large bedrooms share a bathroom and access a really large terrace overlooking the UNESCO-protected nature reserve park, park where to enjoy the most beautiful sunsets. The basement level accessible via inner staircase and also separate entrance, accommodates a comfortable second sitting room of almost 50m2, and can be used as home cinema, office, fitness room, game room or guest/staff accommodation. The villa's outdoor areas are equally impressive, featuring a beautiful heated swimming pool, a tropical gazebo perfect for al fresco dining, and outstanding sea views. Additionally, there is a pétanque court and a variety of fruit trees, complemented by a beautifully landscaped stone garden with olive and cork oak trees. Located just a ten-minute drive from Elviria's shopping center, the villa is close to some of Marbella's best sandy beaches, top restaurants, and supermarkets. La Mairena is an exclusive, tree-lined urbanization that offers a peaceful and tranquil environment, where the sounds of birdsong and the hum of bees provide a natural soundtrack. The cool mountain air offers respite from the heat, making this the perfect location for luxury living in the most idyllic natural surroundings on the Costa del Sol. Bedrooms: 4+1 | Bathrooms: 3 | Built: 380 m2 | Terrace: 70 m2 | Plot: 2.160 m2 | Pool: 47 m2 | Garage & parking for 3-4 cars| Orientation: S Airport: 30 min drive - Marbella: 14 min drive - Puerto Banús: 19 min drive - Golf course: 3 min drive - Beach: 10 min drive - Closest Bars&restaurants: 2 min drive - Amenities: 9 min drive - Public Transports: 9 min drive Our team works incessantly to make sure that the description and the sales prices for the properties offered on this website are correct and up to date. Notwithstanding, the information contained in this website is subject to errors and omissions, and the properties themselves subject to price changes, prior sale or withdrawal from market. The property market on the Costa del Sol very dynamic and the good properties are being snapped up fast! We suggest that if you see something you like that fits your budget, contact us as soon as possible to avoid disappointment!