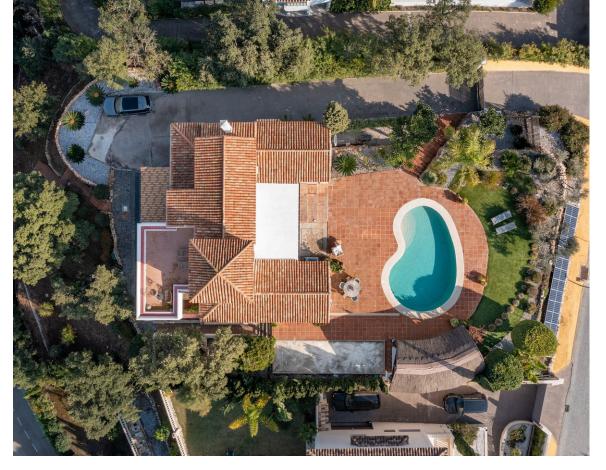

This stunning family villa was designed by renowned Spanish architect and built with the highest quality materials, seamlessly blending traditional Spanish elements with modern standards. Recently renovated to the highest specifications, the villa exudes vintage charm while offering elegant, contemporary design that reflects the distinctive style of Southern Spain. Located in La Mairena, near Elviria, the villa is set on top of the slope ridge offering unparalleled 360º views of the sea, surrounding mountains, and the picturesque Valley of La Mairena, stretching down to La Cala Golf Resort. The property offers complete privacy, breathtaking views, and an awe-inspiring pool area, making it the perfect retreat. The villa spans two levels, plus a large basement and an attic with potential for an additional bedroom or office space. Upon entering through an elegant conservatory patio, you are welcomed by an impressive solid oak wood Arabicstyle door. The spacious and cozy living room with a fireplace flows into a large dining area, while the brand-new, fully equipped luxury kitchen opens onto a charming courtyard, perfect for breakfast. Adjacent to the kitchen is a large laundry and storage room. The rear terrace offers breathtaking panorama to the mountains and lush country side. On this level, you will find two generous bedrooms, each with an en-suite bathroom of which the superb master suite with walk-in dressing area, bedroom with vaulted ceiling and luxury bathroom with Italian shower and designer bath. On the upper level, two large bedrooms share a bathroom and access a really large terrace overlooking the UNESCO-protected nature reserve park, park where to enjoy the most beautiful sunsets. The basement level accessible via inner staircase and also separate entrance, accommodates a comfortable second sitting room of almost 50m2, and can be used as home cinema, office, fitness room, game room or guest/staff accommodation. The villa's outdoor areas are equally impressive, featuring a beautiful heated swimming pool, a tropical gazebo perfect for al fresco dining, and outstanding sea views. Additionally, there is a pétanque court and a variety of fruit trees, complemented by a beautifully landscaped stone garden with olive and cork oak trees. Located just a ten-minute drive from Elviria's shopping center, the villa is close to some of Marbella's best sandy beaches, top restaurants, and supermarkets. La Mairena is an exclusive, tree-lined urbanization that offers a peaceful and tranquil environment, where the sounds of birdsong and the hum of bees provide a natural soundtrack. The cool mountain air offers respite from the heat, making this the perfect location for luxury living in the most idyllic natural surroundings on the Costa del Sol. Bedrooms: 4+1 | Bathrooms: 3 | Built: 380 m2 | Terrace: 70 m2 | Plot: 2.160 m2 | Pool: 47 m2 | Garage & parking for 3-4 cars| Orientation: S Airport: 30 min drive - Marbella: 14 min drive - Puerto Banús: 19 min drive - Golf course: 3 min drive - Beach: 10 min drive - Closest Bars&restaurants: 2 min drive - Amenities: 9 min drive - Public Transports: 9 min drive Our team works incessantly to make sure that the description and the sales prices for the properties offered on this website are correct and up to date. Notwithstanding, the information contained in this website is subject to errors and omissions, and the properties themselves subject to price changes, prior sale or withdrawal from market. The property market on the Costa del Sol very dynamic and the good properties are being snapped up fast! We suggest that if you see something you like that fits your budget, contact us as soon as possible to avoid disappointment!