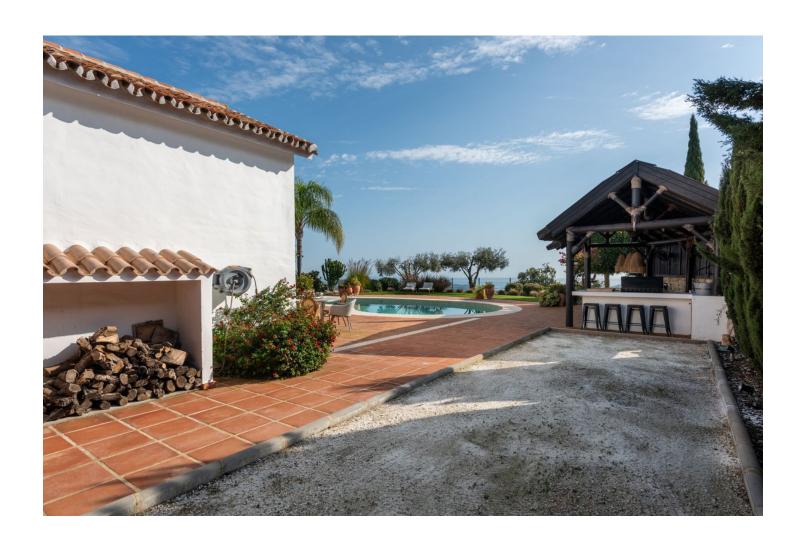

This stunning family villa was designed by renowned Spanish architect and built with the highest quality materials, seamlessly blending traditional Spanish elements with modern standards. Recently renovated to the highest specifications, the villa exudes vintage charm while offering elegant, contemporary design that reflects the distinctive style of Southern Spain. Located in La Mairena, near Elviria, the villa is set on top of the slope ridge offering unparalleled 360º views of the sea, surrounding mountains, and the picturesque Valley of La Mairena, stretching down to La Cala Golf Resort. The property offers complete privacy, breathtaking views, and an awe-inspiring pool area, making it the perfect retreat. The villa spans two levels, plus a large basement and an attic with potential for an additional bedroom or office space. Upon entering through an elegant conservatory patio, you are welcomed by an impressive solid oak wood Arabicstyle door. The spacious and cozy living room with a fireplace flows into a large dining area, while the brand-new, fully equipped luxury kitchen opens onto a charming courtyard, perfect for breakfast. Adjacent to the kitchen is a large laundry and storage room. The rear terrace offers breathtaking panorama to the mountains and lush country side. On this level, you will find two generous bedrooms, each with an en-suite bathroom of which the superb master suite with walk-in dressing area, bedroom with vaulted ceiling and luxury bathroom with Italian shower and designer bath. On the upper level, two large bedrooms share a bathroom and access a really large terrace overlooking the UNESCO-protected nature reserve park, park where to enjoy the most beautiful sunsets. The basement level accessible via inner staircase and also separate entrance, accommodates a comfortable second sitting room of almost 50m2, and can be used as home cinema, office, fitness room, game room or guest/staff accommodation. The villa's outdoor areas are equally impressive, featuring a beautiful heated swimming pool, a tropical gazebo perfect for al fresco dining, and outstanding sea views. Additionally, there is a pétanque court and a variety of fruit trees, complemented by a beautifully landscaped stone garden with olive and cork oak trees. Located just a ten-minute drive from Elviria's shopping center, the villa is close to some of Marbella's best sandy beaches, top restaurants, and supermarkets. La Mairena is an exclusive, tree-lined urbanization that offers a peaceful and tranquil environment, where the sounds of birdsong and the hum of bees provide a natural soundtrack. The cool mountain air offers respite from the heat, making this the perfect location for luxury living in the most idyllic natural surroundings on the Costa del Sol. Bedrooms: 4+1 | Bathrooms: 3 | Built: 380 m2 | Terrace: 70 m2 | Plot: 2.160 m2 | Pool: 47 m2 | Garage & parking for 3-4 cars| Orientation: S Airport: 30 min drive - Marbella: 14 min drive - Puerto Banús: 19 min drive - Golf course: 3 min drive - Beach: 10 min drive - Closest Bars&restaurants: 2 min drive - Amenities: 9 min drive - Public Transports: 9 min drive Our team works incessantly to make sure that the description and the sales prices for the properties offered on this website are correct and up to date. Notwithstanding, the information contained in this website is subject to errors and omissions, and the properties themselves subject to price changes, prior sale or withdrawal from market. The property market on the Costa del Sol very dynamic and the good properties are being snapped up fast! We suggest that if you see something you like that fits your budget, contact us as soon as possible to avoid disappointment!