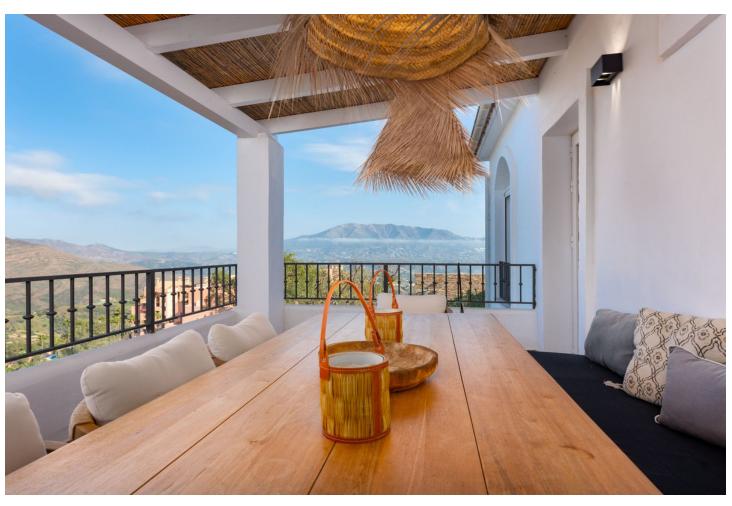

This stunning family villa was designed by renowned Spanish architect and built with the highest quality materials, seamlessly blending traditional Spanish elements with modern standards. Recently renovated to the highest specifications, the villa exudes vintage charm while offering elegant, contemporary design that reflects the distinctive style of Southern Spain. Located in La Mairena, near Elviria, the villa is set on top of the slope ridge offering unparalleled 360º views of the sea, surrounding mountains, and the picturesque Valley of La Mairena, stretching down to La Cala Golf Resort. The property offers complete privacy, breathtaking views, and an awe-inspiring pool area, making it the perfect retreat. The villa spans two levels, plus a large basement and an attic with potential for an additional bedroom or office space. Upon entering through an elegant conservatory patio, you are welcomed by an impressive solid oak wood Arabicstyle door. The spacious and cozy living room with a fireplace flows into a large dining area, while the brand-new, fully equipped luxury kitchen opens onto a charming courtyard, perfect for breakfast. Adjacent to the kitchen is a large laundry and storage room. The rear terrace offers breathtaking panorama to the mountains and lush country side. On this level, you will find two generous bedrooms, each with an en-suite bathroom of which the superb master suite with walk-in dressing area, bedroom with vaulted ceiling and luxury bathroom with Italian shower and designer bath. On the upper level, two large bedrooms share a bathroom and access a really large terrace overlooking the UNESCO-protected nature reserve park, park where to enjoy the most beautiful sunsets. The basement level accessible via inner staircase and also separate entrance, accommodates a comfortable second sitting room of almost 50m2, and can be used as home cinema, office, fitness room, game room or guest/staff accommodation. The villa's outdoor areas are equally impressive, featuring a beautiful heated swimming pool, a tropical gazebo perfect for al fresco dining, and outstanding sea views. Additionally, there is a pétanque court and a variety of fruit trees, complemented by a beautifully landscaped stone garden with olive and cork oak trees. Located just a ten-minute drive from Elviria's shopping center, the villa is close to some of Marbella's best sandy beaches, top restaurants, and supermarkets. La Mairena is an exclusive, tree-lined urbanization that offers a peaceful and tranquil environment, where the sounds of birdsong and the hum of bees provide a natural soundtrack. The cool mountain air offers respite from the heat, making this the perfect location for luxury living in the most idyllic natural surroundings on the Costa del Sol. Bedrooms: 4+1 | Bathrooms: 3 | Built: 380 m2 | Terrace: 70 m2 | Plot: 2.160 m2 | Pool: 47 m2 | Garage & parking for 3-4 cars| Orientation: S Airport: 30 min drive - Marbella: 14 min drive - Puerto Banús: 19 min drive - Golf course: 3 min drive - Beach: 10 min drive - Closest Bars&restaurants: 2 min drive - Amenities: 9 min drive - Public Transports: 9 min drive Our team works incessantly to make sure that the description and the sales prices for the properties offered on this website are correct and up to date. Notwithstanding, the information contained in this website is subject to errors and omissions, and the properties themselves subject to price changes, prior sale or withdrawal from market. The property market on the Costa del Sol very dynamic and the good properties are being snapped up fast! We suggest that if you see something you like that fits your budget, contact us as soon as possible to avoid disappointment!