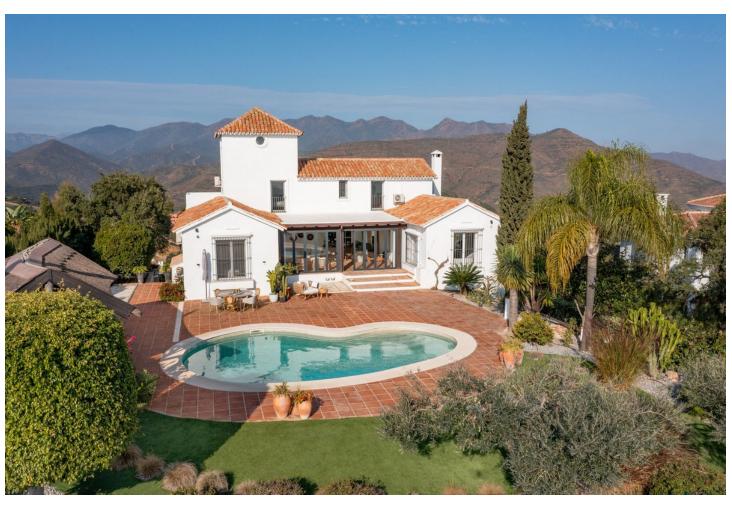

This stunning family villa was designed by renowned Spanish architect and built with the highest quality materials, seamlessly blending traditional Spanish elements with modern standards. Recently renovated to the highest specifications, the villa exudes vintage charm while offering elegant, contemporary design that reflects the distinctive style of Southern Spain. Located in La Mairena, near Elviria, the villa is set on top of the slope ridge offering unparalleled 360º views of the sea, surrounding mountains, and the picturesque Valley of La Mairena, stretching down to La Cala Golf Resort. The property offers complete privacy, breathtaking views, and an awe-inspiring pool area, making it the perfect retreat. The villa spans two levels, plus a large basement and an attic with potential for an additional bedroom or office space. Upon entering through an elegant conservatory patio, you are welcomed by an impressive solid oak wood Arabicstyle door. The spacious and cozy living room with a fireplace flows into a large dining area, while the brand-new, fully equipped luxury kitchen opens onto a charming courtyard, perfect for breakfast. Adjacent to the kitchen is a large laundry and storage room. The rear terrace offers breathtaking panorama to the mountains and lush country side. On this level, you will find two generous bedrooms, each with an en-suite bathroom of which the superb master suite with walk-in dressing area, bedroom with vaulted ceiling and luxury bathroom with Italian shower and designer bath. On the upper level, two large bedrooms share a bathroom and access a really large terrace overlooking the UNESCO-protected nature reserve park, park where to enjoy the most beautiful sunsets. The basement level accessible via inner staircase and also separate entrance, accommodates a comfortable second sitting room of almost 50m2, and can be used as home cinema, office, fitness room, game room or guest/staff accommodation. The villa's outdoor areas are equally impressive, featuring a beautiful heated swimming pool, a tropical gazebo perfect for al fresco dining, and outstanding sea views. Additionally, there is a pétanque court and a variety of fruit trees, complemented by a beautifully landscaped stone garden with olive and cork oak trees. Located just a ten-minute drive from Elviria's shopping center, the villa is close to some of Marbella's best sandy beaches, top restaurants, and supermarkets. La Mairena is an exclusive, tree-lined urbanization that offers a peaceful and tranquil environment, where the sounds of birdsong and the hum of bees provide a natural soundtrack. The cool mountain air offers respite from the heat, making this the perfect location for luxury living in the most idyllic natural surroundings on the Costa del Sol. Bedrooms: 4+1 | Bathrooms: 3 | Built: 380 m2 | Terrace: 70 m2 | Plot: 2.160 m2 | Pool: 47 m2 | Garage & parking for 3-4 cars| Orientation: S Airport: 30 min drive - Marbella: 14 min drive - Puerto Banús: 19 min drive - Golf course: 3 min drive - Beach: 10 min drive - Closest Bars&restaurants: 2 min drive - Amenities: 9 min drive - Public Transports: 9 min drive Our team works incessantly to make sure that the description and the sales prices for the properties offered on this website are correct and up to date. Notwithstanding, the information contained in this website is subject to errors and omissions, and the properties themselves subject to price changes, prior sale or withdrawal from market. The property market on the Costa del Sol very dynamic and the good properties are being snapped up fast! We suggest that if you see something you like that fits your budget, contact us as soon as possible to avoid disappointment!