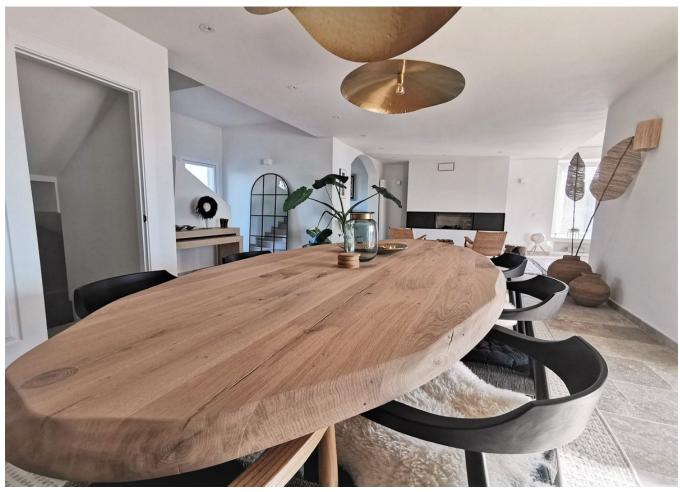

This stunning family villa was designed by renowned Spanish architect and built with the highest quality materials, seamlessly blending traditional Spanish elements with modern standards. Recently renovated to the highest specifications, the villa exudes vintage charm while offering elegant, contemporary design that reflects the distinctive style of Southern Spain. Located in La Mairena, near Elviria, the villa is set on top of the slope ridge offering unparalleled 360º views of the sea, surrounding mountains, and the picturesque Valley of La Mairena, stretching down to La Cala Golf Resort. The property offers complete privacy, breathtaking views, and an awe-inspiring pool area, making it the perfect retreat. The villa spans two levels, plus a large basement and an attic with potential for an additional bedroom or office space. Upon entering through an elegant conservatory patio, you are welcomed by an impressive solid oak wood Arabicstyle door. The spacious and cozy living room with a fireplace flows into a large dining area, while the brand-new, fully equipped luxury kitchen opens onto a charming courtyard, perfect for breakfast. Adjacent to the kitchen is a large laundry and storage room. The rear terrace offers breathtaking panorama to the mountains and lush country side. On this level, you will find two generous bedrooms, each with an en-suite bathroom of which the superb master suite with walk-in dressing area, bedroom with vaulted ceiling and luxury bathroom with Italian shower and designer bath. On the upper level, two large bedrooms share a bathroom and access a really large terrace overlooking the UNESCO-protected nature reserve park, park where to enjoy the most beautiful sunsets. The basement level accessible via inner staircase and also separate entrance, accommodates a comfortable second sitting room of almost 50m2, and can be used as home cinema, office, fitness room, game room or guest/staff accommodation. The villa's outdoor areas are equally impressive, featuring a beautiful heated swimming pool, a tropical gazebo perfect for al fresco dining, and outstanding sea views. Additionally, there is a pétanque court and a variety of fruit trees, complemented by a beautifully landscaped stone garden with olive and cork oak trees. Located just a ten-minute drive from Elviria's shopping center, the villa is close to some of Marbella's best sandy beaches, top restaurants, and supermarkets. La Mairena is an exclusive, tree-lined urbanization that offers a peaceful and tranquil environment, where the sounds of birdsong and the hum of bees provide a natural soundtrack. The cool mountain air offers respite from the heat, making this the perfect location for luxury living in the most idyllic natural surroundings on the Costa del Sol. Bedrooms: 4+1 | Bathrooms: 3 | Built: 380 m2 | Terrace: 70 m2 | Plot: 2.160 m2 | Pool: 47 m2 | Garage & parking for 3-4 cars| Orientation: S Airport: 30 min drive - Marbella: 14 min drive - Puerto Banús: 19 min drive - Golf course: 3 min drive - Beach: 10 min drive - Closest Bars&restaurants: 2 min drive - Amenities: 9 min drive - Public Transports: 9 min drive Our team works incessantly to make sure that the description and the sales prices for the properties offered on this website are correct and up to date. Notwithstanding, the information contained in this website is subject to errors and omissions, and the properties themselves subject to price changes, prior sale or withdrawal from market. The property market on the Costa del Sol very dynamic and the good properties are being snapped up fast! We suggest that if you see something you like that fits your budget, contact us as soon as possible to avoid disappointment!