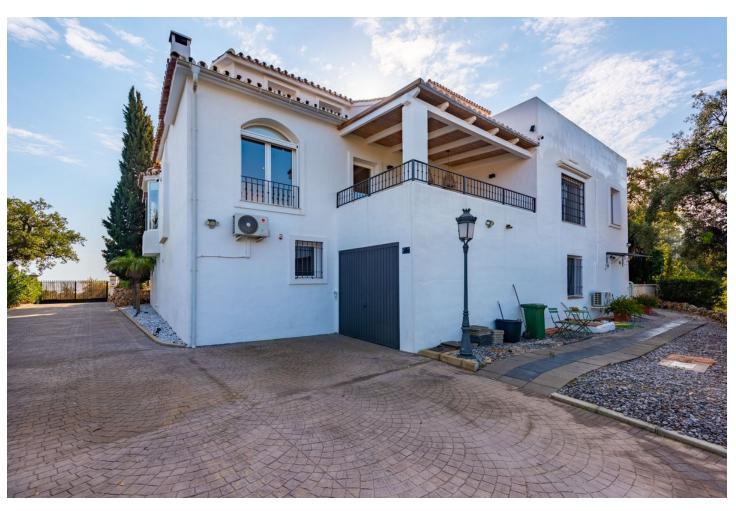

This stunning family villa was designed by renowned Spanish architect and built with the highest quality materials, seamlessly blending traditional Spanish elements with modern standards. Recently renovated to the highest specifications, the villa exudes vintage charm while offering elegant, contemporary design that reflects the distinctive style of Southern Spain. Located in La Mairena, near Elviria, the villa is set on top of the slope ridge offering unparalleled 360º views of the sea, surrounding mountains, and the picturesque Valley of La Mairena, stretching down to La Cala Golf Resort. The property offers complete privacy, breathtaking views, and an awe-inspiring pool area, making it the perfect retreat. The villa spans two levels, plus a large basement and an attic with potential for an additional bedroom or office space. Upon entering through an elegant conservatory patio, you are welcomed by an impressive solid oak wood Arabicstyle door. The spacious and cozy living room with a fireplace flows into a large dining area, while the brand-new, fully equipped luxury kitchen opens onto a charming courtyard, perfect for breakfast. Adjacent to the kitchen is a large laundry and storage room. The rear terrace offers breathtaking panorama to the mountains and lush country side. On this level, you will find two generous bedrooms, each with an en-suite bathroom of which the superb master suite with walk-in dressing area, bedroom with vaulted ceiling and luxury bathroom with Italian shower and designer bath. On the upper level, two large bedrooms share a bathroom and access a really large terrace overlooking the UNESCO-protected nature reserve park, park where to enjoy the most beautiful sunsets. The basement level accessible via inner staircase and also separate entrance, accommodates a comfortable second sitting room of almost 50m2, and can be used as home cinema, office, fitness room, game room or guest/staff accommodation. The villa's outdoor areas are equally impressive, featuring a beautiful heated swimming pool, a tropical gazebo perfect for al fresco dining, and outstanding sea views. Additionally, there is a pétanque court and a variety of fruit trees, complemented by a beautifully landscaped stone garden with olive and cork oak trees. Located just a ten-minute drive from Elviria's shopping center, the villa is close to some of Marbella's best sandy beaches, top restaurants, and supermarkets. La Mairena is an exclusive, tree-lined urbanization that offers a peaceful and tranquil environment, where the sounds of birdsong and the hum of bees provide a natural soundtrack. The cool mountain air offers respite from the heat, making this the perfect location for luxury living in the most idyllic natural surroundings on the Costa del Sol. Bedrooms: 4+1 | Bathrooms: 3 | Built: 380 m2 | Terrace: 70 m2 | Plot: 2.160 m2 | Pool: 47 m2 | Garage & parking for 3-4 cars| Orientation: S Airport: 30 min drive - Marbella: 14 min drive - Puerto Banús: 19 min drive - Golf course: 3 min drive - Beach: 10 min drive - Closest Bars&restaurants: 2 min drive - Amenities: 9 min drive - Public Transports: 9 min drive Our team works incessantly to make sure that the description and the sales prices for the properties offered on this website are correct and up to date. Notwithstanding, the information contained in this website is subject to errors and omissions, and the properties themselves subject to price changes, prior sale or withdrawal from market. The property market on the Costa del Sol very dynamic and the good properties are being snapped up fast! We suggest that if you see something you like that fits your budget, contact us as soon as possible to avoid disappointment!