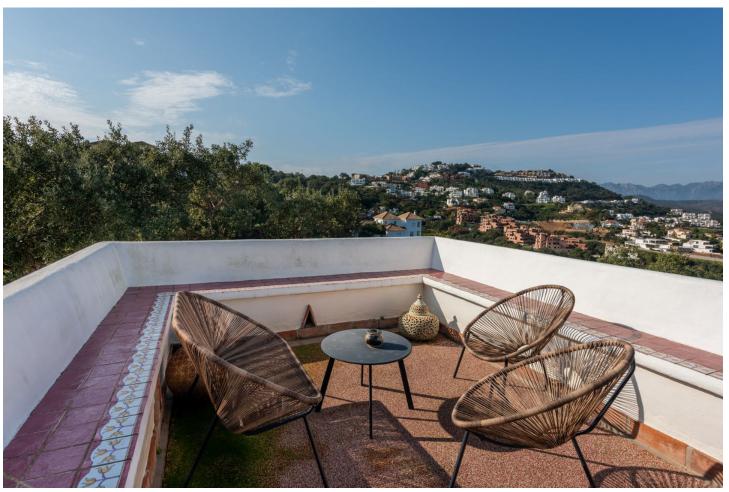

This stunning family villa was designed by renowned Spanish architect and built with the highest quality materials, seamlessly blending traditional Spanish elements with modern standards. Recently renovated to the highest specifications, the villa exudes vintage charm while offering elegant, contemporary design that reflects the distinctive style of Southern Spain. Located in La Mairena, near Elviria, the villa is set on top of the slope ridge offering unparalleled 360º views of the sea, surrounding mountains, and the picturesque Valley of La Mairena, stretching down to La Cala Golf Resort. The property offers complete privacy, breathtaking views, and an awe-inspiring pool area, making it the perfect retreat. The villa spans two levels, plus a large basement and an attic with potential for an additional bedroom or office space. Upon entering through an elegant conservatory patio, you are welcomed by an impressive solid oak wood Arabicstyle door. The spacious and cozy living room with a fireplace flows into a large dining area, while the brand-new, fully equipped luxury kitchen opens onto a charming courtyard, perfect for breakfast. Adjacent to the kitchen is a large laundry and storage room. The rear terrace offers breathtaking panorama to the mountains and lush country side. On this level, you will find two generous bedrooms, each with an en-suite bathroom of which the superb master suite with walk-in dressing area, bedroom with vaulted ceiling and luxury bathroom with Italian shower and designer bath. On the upper level, two large bedrooms share a bathroom and access a really large terrace overlooking the UNESCO-protected nature reserve park, park where to enjoy the most beautiful sunsets. The basement level accessible via inner staircase and also separate entrance, accommodates a comfortable second sitting room of almost 50m2, and can be used as home cinema, office, fitness room, game room or guest/staff accommodation. The villa's outdoor areas are equally impressive, featuring a beautiful heated swimming pool, a tropical gazebo perfect for al fresco dining, and outstanding sea views. Additionally, there is a pétanque court and a variety of fruit trees, complemented by a beautifully landscaped stone garden with olive and cork oak trees. Located just a ten-minute drive from Elviria's shopping center, the villa is close to some of Marbella's best sandy beaches, top restaurants, and supermarkets. La Mairena is an exclusive, tree-lined urbanization that offers a peaceful and tranquil environment, where the sounds of birdsong and the hum of bees provide a natural soundtrack. The cool mountain air offers respite from the heat, making this the perfect location for luxury living in the most idyllic natural surroundings on the Costa del Sol. Bedrooms: 4+1 | Bathrooms: 3 | Built: 380 m2 | Terrace: 70 m2 | Plot: 2.160 m2 | Pool: 47 m2 | Garage & parking for 3-4 cars| Orientation: S Airport: 30 min drive - Marbella: 14 min drive - Puerto Banús: 19 min drive - Golf course: 3 min drive - Beach: 10 min drive - Closest Bars&restaurants: 2 min drive - Amenities: 9 min drive - Public Transports: 9 min drive Our team works incessantly to make sure that the description and the sales prices for the properties offered on this website are correct and up to date. Notwithstanding, the information contained in this website is subject to errors and omissions, and the properties themselves subject to price changes, prior sale or withdrawal from market. The property market on the Costa del Sol very dynamic and the good properties are being snapped up fast! We suggest that if you see something you like that fits your budget, contact us as soon as possible to avoid disappointment!