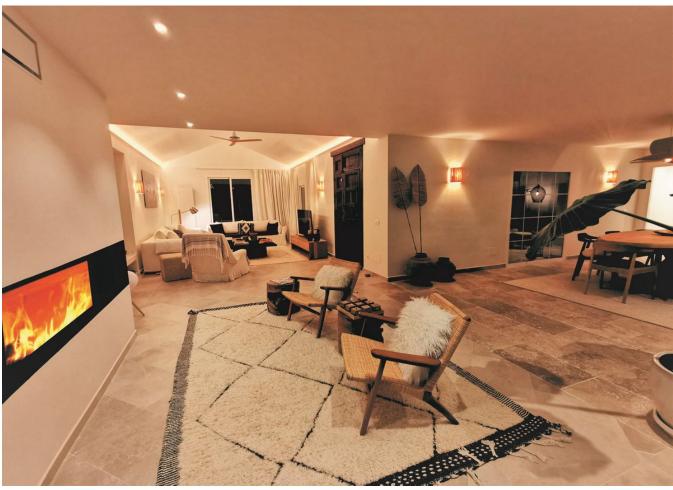

This stunning family villa was designed by renowned Spanish architect and built with the highest quality materials, seamlessly blending traditional Spanish elements with modern standards. Recently renovated to the highest specifications, the villa exudes vintage charm while offering elegant, contemporary design that reflects the distinctive style of Southern Spain. Located in La Mairena, near Elviria, the villa is set on top of the slope ridge offering unparalleled 360º views of the sea, surrounding mountains, and the picturesque Valley of La Mairena, stretching down to La Cala Golf Resort. The property offers complete privacy, breathtaking views, and an awe-inspiring pool area, making it the perfect retreat. The villa spans two levels, plus a large basement and an attic with potential for an additional bedroom or office space. Upon entering through an elegant conservatory patio, you are welcomed by an impressive solid oak wood Arabicstyle door. The spacious and cozy living room with a fireplace flows into a large dining area, while the brand-new, fully equipped luxury kitchen opens onto a charming courtyard, perfect for breakfast. Adjacent to the kitchen is a large laundry and storage room. The rear terrace offers breathtaking panorama to the mountains and lush country side. On this level, you will find two generous bedrooms, each with an en-suite bathroom of which the superb master suite with walk-in dressing area, bedroom with vaulted ceiling and luxury bathroom with Italian shower and designer bath. On the upper level, two large bedrooms share a bathroom and access a really large terrace overlooking the UNESCO-protected nature reserve park, park where to enjoy the most beautiful sunsets. The basement level accessible via inner staircase and also separate entrance, accommodates a comfortable second sitting room of almost 50m2, and can be used as home cinema, office, fitness room, game room or guest/staff accommodation. The villa's outdoor areas are equally impressive, featuring a beautiful heated swimming pool, a tropical gazebo perfect for al fresco dining, and outstanding sea views. Additionally, there is a pétanque court and a variety of fruit trees, complemented by a beautifully landscaped stone garden with olive and cork oak trees. Located just a ten-minute drive from Elviria's shopping center, the villa is close to some of Marbella's best sandy beaches, top restaurants, and supermarkets. La Mairena is an exclusive, tree-lined urbanization that offers a peaceful and tranquil environment, where the sounds of birdsong and the hum of bees provide a natural soundtrack. The cool mountain air offers respite from the heat, making this the perfect location for luxury living in the most idyllic natural surroundings on the Costa del Sol. Bedrooms: 4+1 | Bathrooms: 3 | Built: 380 m2 | Terrace: 70 m2 | Plot: 2.160 m2 | Pool: 47 m2 | Garage & parking for 3-4 cars| Orientation: S Airport: 30 min drive - Marbella: 14 min drive - Puerto Banús: 19 min drive - Golf course: 3 min drive - Beach: 10 min drive - Closest Bars&restaurants: 2 min drive - Amenities: 9 min drive - Public Transports: 9 min drive Our team works incessantly to make sure that the description and the sales prices for the properties offered on this website are correct and up to date. Notwithstanding, the information contained in this website is subject to errors and omissions, and the properties themselves subject to price changes, prior sale or withdrawal from market. The property market on the Costa del Sol very dynamic and the good properties are being snapped up fast! We suggest that if you see something you like that fits your budget, contact us as soon as possible to avoid disappointment!