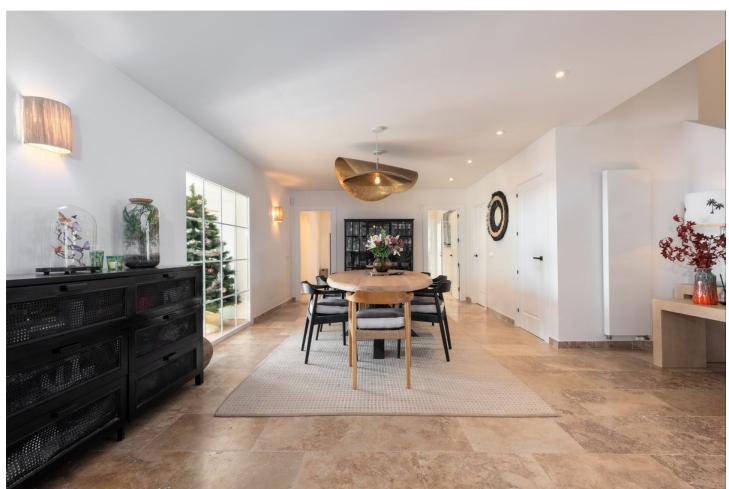

This stunning family villa was designed by renowned Spanish architect and built with the highest quality materials, seamlessly blending traditional Spanish elements with modern standards. Recently renovated to the highest specifications, the villa exudes vintage charm while offering elegant, contemporary design that reflects the distinctive style of Southern Spain. Located in La Mairena, near Elviria, the villa is set on top of the slope ridge offering unparalleled 360º views of the sea, surrounding mountains, and the picturesque Valley of La Mairena, stretching down to La Cala Golf Resort. The property offers complete privacy, breathtaking views, and an awe-inspiring pool area, making it the perfect retreat. The villa spans two levels, plus a large basement and an attic with potential for an additional bedroom or office space. Upon entering through an elegant conservatory patio, you are welcomed by an impressive solid oak wood Arabicstyle door. The spacious and cozy living room with a fireplace flows into a large dining area, while the brand-new, fully equipped luxury kitchen opens onto a charming courtyard, perfect for breakfast. Adjacent to the kitchen is a large laundry and storage room. The rear terrace offers breathtaking panorama to the mountains and lush country side. On this level, you will find two generous bedrooms, each with an en-suite bathroom of which the superb master suite with walk-in dressing area, bedroom with vaulted ceiling and luxury bathroom with Italian shower and designer bath. On the upper level, two large bedrooms share a bathroom and access a really large terrace overlooking the UNESCO-protected nature reserve park, park where to enjoy the most beautiful sunsets. The basement level accessible via inner staircase and also separate entrance, accommodates a comfortable second sitting room of almost 50m2, and can be used as home cinema, office, fitness room, game room or guest/staff accommodation. The villa's outdoor areas are equally impressive, featuring a beautiful heated swimming pool, a tropical gazebo perfect for al fresco dining, and outstanding sea views. Additionally, there is a pétanque court and a variety of fruit trees, complemented by a beautifully landscaped stone garden with olive and cork oak trees. Located just a ten-minute drive from Elviria's shopping center, the villa is close to some of Marbella's best sandy beaches, top restaurants, and supermarkets. La Mairena is an exclusive, tree-lined urbanization that offers a peaceful and tranquil environment, where the sounds of birdsong and the hum of bees provide a natural soundtrack. The cool mountain air offers respite from the heat, making this the perfect location for luxury living in the most idyllic natural surroundings on the Costa del Sol. Bedrooms: 4+1 | Bathrooms: 3 | Built: 380 m2 | Terrace: 70 m2 | Plot: 2.160 m2 | Pool: 47 m2 | Garage & parking for 3-4 cars| Orientation: S Airport: 30 min drive - Marbella: 14 min drive - Puerto Banús: 19 min drive - Golf course: 3 min drive - Beach: 10 min drive - Closest Bars&restaurants: 2 min drive - Amenities: 9 min drive - Public Transports: 9 min drive Our team works incessantly to make sure that the description and the sales prices for the properties offered on this website are correct and up to date. Notwithstanding, the information contained in this website is subject to errors and omissions, and the properties themselves subject to price changes, prior sale or withdrawal from market. The property market on the Costa del Sol very dynamic and the good properties are being snapped up fast! We suggest that if you see something you like that fits your budget, contact us as soon as possible to avoid disappointment!