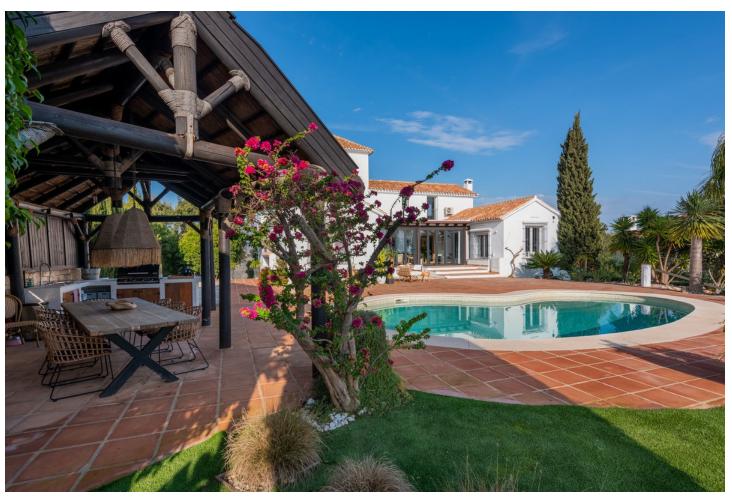

This stunning family villa was designed by renowned Spanish architect and built with the highest quality materials, seamlessly blending traditional Spanish elements with modern standards. Recently renovated to the highest specifications, the villa exudes vintage charm while offering elegant, contemporary design that reflects the distinctive style of Southern Spain. Located in La Mairena, near Elviria, the villa is set on top of the slope ridge offering unparalleled 360º views of the sea, surrounding mountains, and the picturesque Valley of La Mairena, stretching down to La Cala Golf Resort. The property offers complete privacy, breathtaking views, and an awe-inspiring pool area, making it the perfect retreat. The villa spans two levels, plus a large basement and an attic with potential for an additional bedroom or office space. Upon entering through an elegant conservatory patio, you are welcomed by an impressive solid oak wood Arabicstyle door. The spacious and cozy living room with a fireplace flows into a large dining area, while the brand-new, fully equipped luxury kitchen opens onto a charming courtyard, perfect for breakfast. Adjacent to the kitchen is a large laundry and storage room. The rear terrace offers breathtaking panorama to the mountains and lush country side. On this level, you will find two generous bedrooms, each with an en-suite bathroom of which the superb master suite with walk-in dressing area, bedroom with vaulted ceiling and luxury bathroom with Italian shower and designer bath. On the upper level, two large bedrooms share a bathroom and access a really large terrace overlooking the UNESCO-protected nature reserve park, park where to enjoy the most beautiful sunsets. The basement level accessible via inner staircase and also separate entrance, accommodates a comfortable second sitting room of almost 50m2, and can be used as home cinema, office, fitness room, game room or guest/staff accommodation. The villa's outdoor areas are equally impressive, featuring a beautiful heated swimming pool, a tropical gazebo perfect for al fresco dining, and outstanding sea views. Additionally, there is a pétanque court and a variety of fruit trees, complemented by a beautifully landscaped stone garden with olive and cork oak trees. Located just a ten-minute drive from Elviria's shopping center, the villa is close to some of Marbella's best sandy beaches, top restaurants, and supermarkets. La Mairena is an exclusive, tree-lined urbanization that offers a peaceful and tranquil environment, where the sounds of birdsong and the hum of bees provide a natural soundtrack. The cool mountain air offers respite from the heat, making this the perfect location for luxury living in the most idyllic natural surroundings on the Costa del Sol. Bedrooms: 4+1 | Bathrooms: 3 | Built: 380 m2 | Terrace: 70 m2 | Plot: 2.160 m2 | Pool: 47 m2 | Garage & parking for 3-4 cars| Orientation: S Airport: 30 min drive - Marbella: 14 min drive - Puerto Banús: 19 min drive - Golf course: 3 min drive - Beach: 10 min drive - Closest Bars&restaurants: 2 min drive - Amenities: 9 min drive - Public Transports: 9 min drive Our team works incessantly to make sure that the description and the sales prices for the properties offered on this website are correct and up to date. Notwithstanding, the information contained in this website is subject to errors and omissions, and the properties themselves subject to price changes, prior sale or withdrawal from market. The property market on the Costa del Sol very dynamic and the good properties are being snapped up fast! We suggest that if you see something you like that fits your budget, contact us as soon as possible to avoid disappointment!