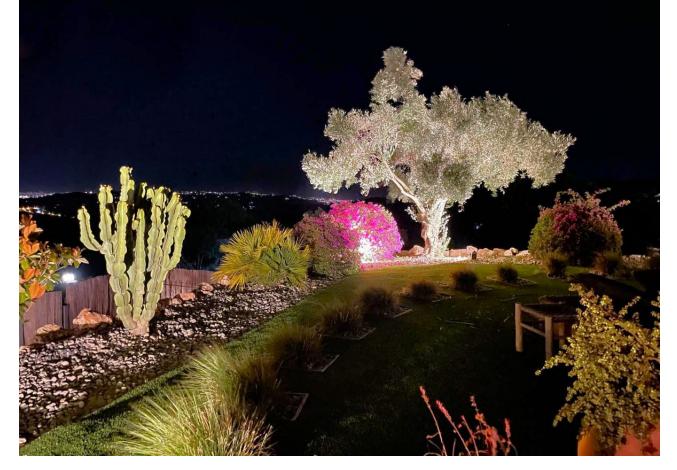

This stunning family villa was designed by renowned Spanish architect and built with the highest quality materials, seamlessly blending traditional Spanish elements with modern standards. Recently renovated to the highest specifications, the villa exudes vintage charm while offering elegant, contemporary design that reflects the distinctive style of Southern Spain. Located in La Mairena, near Elviria, the villa is set on top of the slope ridge offering unparalleled 360º views of the sea, surrounding mountains, and the picturesque Valley of La Mairena, stretching down to La Cala Golf Resort. The property offers complete privacy, breathtaking views, and an awe-inspiring pool area, making it the perfect retreat. The villa spans two levels, plus a large basement and an attic with potential for an additional bedroom or office space. Upon entering through an elegant conservatory patio, you are welcomed by an impressive solid oak wood Arabicstyle door. The spacious and cozy living room with a fireplace flows into a large dining area, while the brand-new, fully equipped luxury kitchen opens onto a charming courtyard, perfect for breakfast. Adjacent to the kitchen is a large laundry and storage room. The rear terrace offers breathtaking panorama to the mountains and lush country side. On this level, you will find two generous bedrooms, each with an en-suite bathroom of which the superb master suite with walk-in dressing area, bedroom with vaulted ceiling and luxury bathroom with Italian shower and designer bath. On the upper level, two large bedrooms share a bathroom and access a really large terrace overlooking the UNESCO-protected nature reserve park, park where to enjoy the most beautiful sunsets. The basement level accessible via inner staircase and also separate entrance, accommodates a comfortable second sitting room of almost 50m2, and can be used as home cinema, office, fitness room, game room or guest/staff accommodation. The villa's outdoor areas are equally impressive, featuring a beautiful heated swimming pool, a tropical gazebo perfect for al fresco dining, and outstanding sea views. Additionally, there is a pétanque court and a variety of fruit trees, complemented by a beautifully landscaped stone garden with olive and cork oak trees. Located just a ten-minute drive from Elviria's shopping center, the villa is close to some of Marbella's best sandy beaches, top restaurants, and supermarkets. La Mairena is an exclusive, tree-lined urbanization that offers a peaceful and tranquil environment, where the sounds of birdsong and the hum of bees provide a natural soundtrack. The cool mountain air offers respite from the heat, making this the perfect location for luxury living in the most idyllic natural surroundings on the Costa del Sol. Bedrooms: 4+1 | Bathrooms: 3 | Built: 380 m2 | Terrace: 70 m2 | Plot: 2.160 m2 | Pool: 47 m2 | Garage & parking for 3-4 cars| Orientation: S Airport: 30 min drive - Marbella: 14 min drive - Puerto Banús: 19 min drive - Golf course: 3 min drive - Beach: 10 min drive - Closest Bars&restaurants: 2 min drive - Amenities: 9 min drive - Public Transports: 9 min drive Our team works incessantly to make sure that the description and the sales prices for the properties offered on this website are correct and up to date. Notwithstanding, the information contained in this website is subject to errors and omissions, and the properties themselves subject to price changes, prior sale or withdrawal from market. The property market on the Costa del Sol very dynamic and the good properties are being snapped up fast! We suggest that if you see something you like that fits your budget, contact us as soon as possible to avoid disappointment!