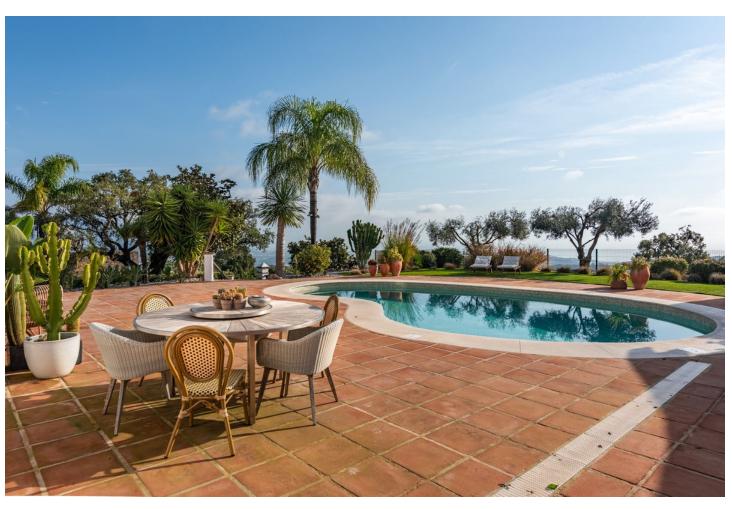

This stunning family villa was designed by renowned Spanish architect and built with the highest quality materials, seamlessly blending traditional Spanish elements with modern standards. Recently renovated to the highest specifications, the villa exudes vintage charm while offering elegant, contemporary design that reflects the distinctive style of Southern Spain. Located in La Mairena, near Elviria, the villa is set on top of the slope ridge offering unparalleled 360º views of the sea, surrounding mountains, and the picturesque Valley of La Mairena, stretching down to La Cala Golf Resort. The property offers complete privacy, breathtaking views, and an awe-inspiring pool area, making it the perfect retreat. The villa spans two levels, plus a large basement and an attic with potential for an additional bedroom or office space. Upon entering through an elegant conservatory patio, you are welcomed by an impressive solid oak wood Arabicstyle door. The spacious and cozy living room with a fireplace flows into a large dining area, while the brand-new, fully equipped luxury kitchen opens onto a charming courtyard, perfect for breakfast. Adjacent to the kitchen is a large laundry and storage room. The rear terrace offers breathtaking panorama to the mountains and lush country side. On this level, you will find two generous bedrooms, each with an en-suite bathroom of which the superb master suite with walk-in dressing area, bedroom with vaulted ceiling and luxury bathroom with Italian shower and designer bath. On the upper level, two large bedrooms share a bathroom and access a really large terrace overlooking the UNESCO-protected nature reserve park, park where to enjoy the most beautiful sunsets. The basement level accessible via inner staircase and also separate entrance, accommodates a comfortable second sitting room of almost 50m2, and can be used as home cinema, office, fitness room, game room or guest/staff accommodation. The villa's outdoor areas are equally impressive, featuring a beautiful heated swimming pool, a tropical gazebo perfect for al fresco dining, and outstanding sea views. Additionally, there is a pétanque court and a variety of fruit trees, complemented by a beautifully landscaped stone garden with olive and cork oak trees. Located just a ten-minute drive from Elviria's shopping center, the villa is close to some of Marbella's best sandy beaches, top restaurants, and supermarkets. La Mairena is an exclusive, tree-lined urbanization that offers a peaceful and tranquil environment, where the sounds of birdsong and the hum of bees provide a natural soundtrack. The cool mountain air offers respite from the heat, making this the perfect location for luxury living in the most idyllic natural surroundings on the Costa del Sol. Bedrooms: 4+1 | Bathrooms: 3 | Built: 380 m2 | Terrace: 70 m2 | Plot: 2.160 m2 | Pool: 47 m2 | Garage & parking for 3-4 cars| Orientation: S Airport: 30 min drive - Marbella: 14 min drive - Puerto Banús: 19 min drive - Golf course: 3 min drive - Beach: 10 min drive - Closest Bars&restaurants: 2 min drive - Amenities: 9 min drive - Public Transports: 9 min drive Our team works incessantly to make sure that the description and the sales prices for the properties offered on this website are correct and up to date. Notwithstanding, the information contained in this website is subject to errors and omissions, and the properties themselves subject to price changes, prior sale or withdrawal from market. The property market on the Costa del Sol very dynamic and the good properties are being snapped up fast! We suggest that if you see something you like that fits your budget, contact us as soon as possible to avoid disappointment!

Basement

Pool Private
Heated

Furniture Not Furnished