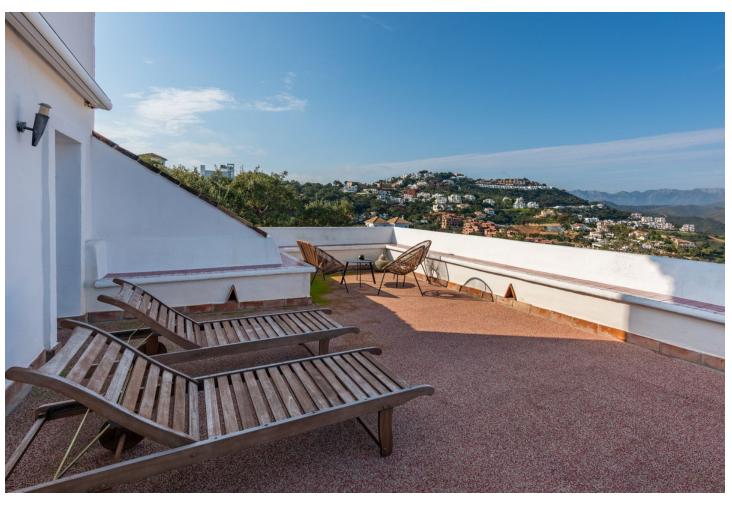

This stunning family villa was designed by renowned Spanish architect and built with the highest quality materials, seamlessly blending traditional Spanish elements with modern standards. Recently renovated to the highest specifications, the villa exudes vintage charm while offering elegant, contemporary design that reflects the distinctive style of Southern Spain. Located in La Mairena, near Elviria, the villa is set on top of the slope ridge offering unparalleled 360º views of the sea, surrounding mountains, and the picturesque Valley of La Mairena, stretching down to La Cala Golf Resort. The property offers complete privacy, breathtaking views, and an awe-inspiring pool area, making it the perfect retreat. The villa spans two levels, plus a large basement and an attic with potential for an additional bedroom or office space. Upon entering through an elegant conservatory patio, you are welcomed by an impressive solid oak wood Arabicstyle door. The spacious and cozy living room with a fireplace flows into a large dining area, while the brand-new, fully equipped luxury kitchen opens onto a charming courtyard, perfect for breakfast. Adjacent to the kitchen is a large laundry and storage room. The rear terrace offers breathtaking panorama to the mountains and lush country side. On this level, you will find two generous bedrooms, each with an en-suite bathroom of which the superb master suite with walk-in dressing area, bedroom with vaulted ceiling and luxury bathroom with Italian shower and designer bath. On the upper level, two large bedrooms share a bathroom and access a really large terrace overlooking the UNESCO-protected nature reserve park, park where to enjoy the most beautiful sunsets. The basement level accessible via inner staircase and also separate entrance, accommodates a comfortable second sitting room of almost 50m2, and can be used as home cinema, office, fitness room, game room or guest/staff accommodation. The villa's outdoor areas are equally impressive, featuring a beautiful heated swimming pool, a tropical gazebo perfect for al fresco dining, and outstanding sea views. Additionally, there is a pétanque court and a variety of fruit trees, complemented by a beautifully landscaped stone garden with olive and cork oak trees. Located just a ten-minute drive from Elviria's shopping center, the villa is close to some of Marbella's best sandy beaches, top restaurants, and supermarkets. La Mairena is an exclusive, tree-lined urbanization that offers a peaceful and tranquil environment, where the sounds of birdsong and the hum of bees provide a natural soundtrack. The cool mountain air offers respite from the heat, making this the perfect location for luxury living in the most idyllic natural surroundings on the Costa del Sol. Bedrooms: 4+1 | Bathrooms: 3 | Built: 380 m2 | Terrace: 70 m2 | Plot: 2.160 m2 | Pool: 47 m2 | Garage & parking for 3-4 cars| Orientation: S Airport: 30 min drive - Marbella: 14 min drive - Puerto Banús: 19 min drive - Golf course: 3 min drive - Beach: 10 min drive - Closest Bars&restaurants: 2 min drive - Amenities: 9 min drive - Public Transports: 9 min drive Our team works incessantly to make sure that the description and the sales prices for the properties offered on this website are correct and up to date. Notwithstanding, the information contained in this website is subject to errors and omissions, and the properties themselves subject to price changes, prior sale or withdrawal from market. The property market on the Costa del Sol very dynamic and the good properties are being snapped up fast! We suggest that if you see something you like that fits your budget, contact us as soon as possible to avoid disappointment!