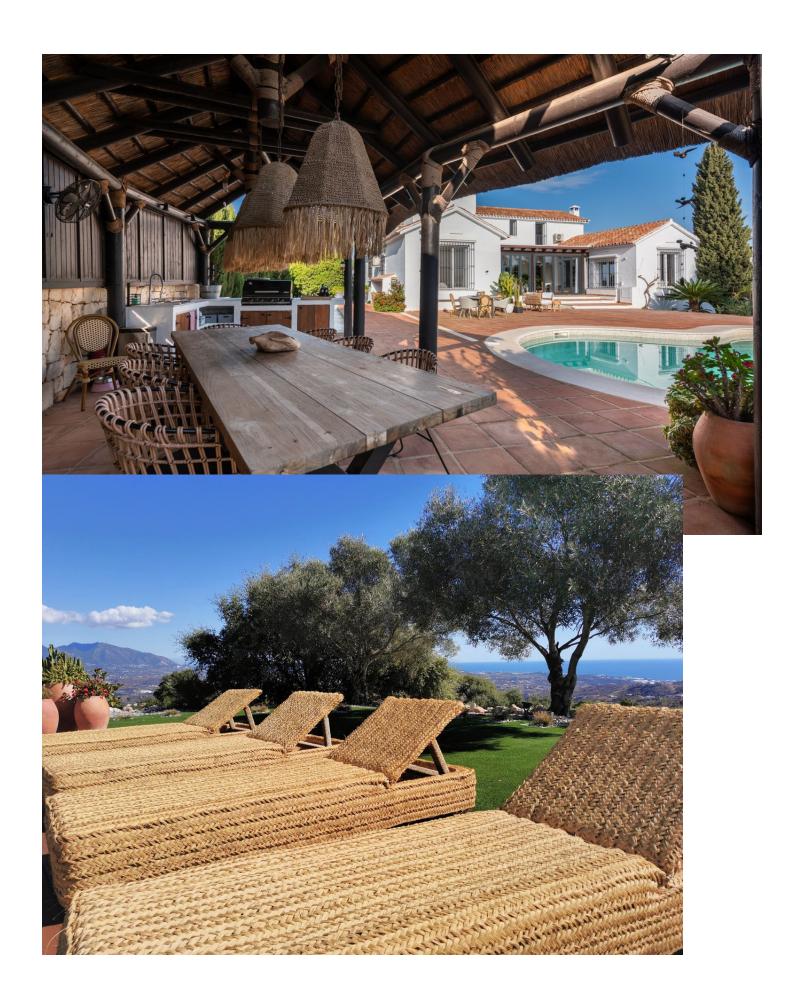

This stunning family villa was designed by renowned Spanish architect and built with the highest quality materials, seamlessly blending traditional Spanish elements with modern standards. Recently renovated to the highest specifications, the villa exudes vintage charm while offering elegant, contemporary design that reflects the distinctive style of Southern Spain. Located in La Mairena, near Elviria, the villa is set on top of the slope ridge offering unparalleled 360º views of the sea, surrounding mountains, and the picturesque Valley of La Mairena, stretching down to La Cala Golf Resort. The property offers complete privacy, breathtaking views, and an awe-inspiring pool area, making it the perfect retreat. The villa spans two levels, plus a large basement and an attic with potential for an additional bedroom or office space. Upon entering through an elegant conservatory patio, you are welcomed by an impressive solid oak wood Arabicstyle door. The spacious and cozy living room with a fireplace flows into a large dining area, while the brand-new, fully equipped luxury kitchen opens onto a charming courtyard, perfect for breakfast. Adjacent to the kitchen is a large laundry and storage room. The rear terrace offers breathtaking panorama to the mountains and lush country side. On this level, you will find two generous bedrooms, each with an en-suite bathroom of which the superb master suite with walk-in dressing area, bedroom with vaulted ceiling and luxury bathroom with Italian shower and designer bath. On the upper level, two large bedrooms share a bathroom and access a really large terrace overlooking the UNESCO-protected nature reserve park, park where to enjoy the most beautiful sunsets. The basement level accessible via inner staircase and also separate entrance, accommodates a comfortable second sitting room of almost 50m2, and can be used as home cinema, office, fitness room, game room or guest/staff accommodation. The villa's outdoor areas are equally impressive, featuring a beautiful heated swimming pool, a tropical gazebo perfect for al fresco dining, and outstanding sea views. Additionally, there is a pétanque court and a variety of fruit trees, complemented by a beautifully landscaped stone garden with olive and cork oak trees. Located just a ten-minute drive from Elviria's shopping center, the villa is close to some of Marbella's best sandy beaches, top restaurants, and supermarkets. La Mairena is an exclusive, tree-lined urbanization that offers a peaceful and tranquil environment, where the sounds of birdsong and the hum of bees provide a natural soundtrack. The cool mountain air offers respite from the heat, making this the perfect location for luxury living in the most idyllic natural surroundings on the Costa del Sol. Bedrooms: 4+1 | Bathrooms: 3 | Built: 380 m2 | Terrace: 70 m2 | Plot: 2.160 m2 | Pool: 47 m2 | Garage & parking for 3-4 cars| Orientation: S Airport: 30 min drive - Marbella: 14 min drive - Puerto Banús: 19 min drive - Golf course: 3 min drive - Beach: 10 min drive - Closest Bars&restaurants: 2 min drive - Amenities: 9 min drive - Public Transports: 9 min drive Our team works incessantly to make sure that the description and the sales prices for the properties offered on this website are correct and up to date. Notwithstanding, the information contained in this website is subject to errors and omissions, and the properties themselves subject to price changes, prior sale or withdrawal from market. The property market on the Costa del Sol very dynamic and the good properties are being snapped up fast! We suggest that if you see something you like that fits your budget, contact us as soon as possible to avoid disappointment!