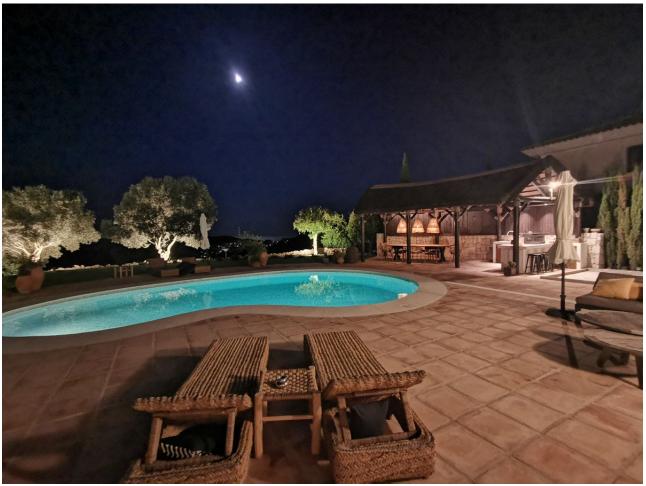

This stunning family villa was designed by renowned Spanish architect and built with the highest quality materials, seamlessly blending traditional Spanish elements with modern standards. Recently renovated to the highest specifications, the villa exudes vintage charm while offering elegant, contemporary design that reflects the distinctive style of Southern Spain. Located in La Mairena, near Elviria, the villa is set on top of the slope ridge offering unparalleled 360º views of the sea, surrounding mountains, and the picturesque Valley of La Mairena, stretching down to La Cala Golf Resort. The property offers complete privacy, breathtaking views, and an awe-inspiring pool area, making it the perfect retreat. The villa spans two levels, plus a large basement and an attic with potential for an additional bedroom or office space. Upon entering through an elegant conservatory patio, you are welcomed by an impressive solid oak wood Arabicstyle door. The spacious and cozy living room with a fireplace flows into a large dining area, while the brand-new, fully equipped luxury kitchen opens onto a charming courtyard, perfect for breakfast. Adjacent to the kitchen is a large laundry and storage room. The rear terrace offers breathtaking panorama to the mountains and lush country side. On this level, you will find two generous bedrooms, each with an en-suite bathroom of which the superb master suite with walk-in dressing area, bedroom with vaulted ceiling and luxury bathroom with Italian shower and designer bath. On the upper level, two large bedrooms share a bathroom and access a really large terrace overlooking the UNESCO-protected nature reserve park, park where to enjoy the most beautiful sunsets. The basement level accessible via inner staircase and also separate entrance, accommodates a comfortable second sitting room of almost 50m2, and can be used as home cinema, office, fitness room, game room or guest/staff accommodation. The villa's outdoor areas are equally impressive, featuring a beautiful heated swimming pool, a tropical gazebo perfect for al fresco dining, and outstanding sea views. Additionally, there is a pétanque court and a variety of fruit trees, complemented by a beautifully landscaped stone garden with olive and cork oak trees. Located just a ten-minute drive from Elviria's shopping center, the villa is close to some of Marbella's best sandy beaches, top restaurants, and supermarkets. La Mairena is an exclusive, tree-lined urbanization that offers a peaceful and tranquil environment, where the sounds of birdsong and the hum of bees provide a natural soundtrack. The cool mountain air offers respite from the heat, making this the perfect location for luxury living in the most idyllic natural surroundings on the Costa del Sol. Bedrooms: 4+1 | Bathrooms: 3 | Built: 380 m2 | Terrace: 70 m2 | Plot: 2.160 m2 | Pool: 47 m2 | Garage & parking for 3-4 cars| Orientation: S Airport: 30 min drive - Marbella: 14 min drive - Puerto Banús: 19 min drive - Golf course: 3 min drive - Beach: 10 min drive - Closest Bars&restaurants: 2 min drive - Amenities: 9 min drive - Public Transports: 9 min drive Our team works incessantly to make sure that the description and the sales prices for the properties offered on this website are correct and up to date. Notwithstanding, the information contained in this website is subject to errors and omissions, and the properties themselves subject to price changes, prior sale or withdrawal from market. The property market on the Costa del Sol very dynamic and the good properties are being snapped up fast! We suggest that if you see something you like that fits your budget, contact us as soon as possible to avoid disappointment!

Basement

Pool Private
Heated

Furniture Not Furnished