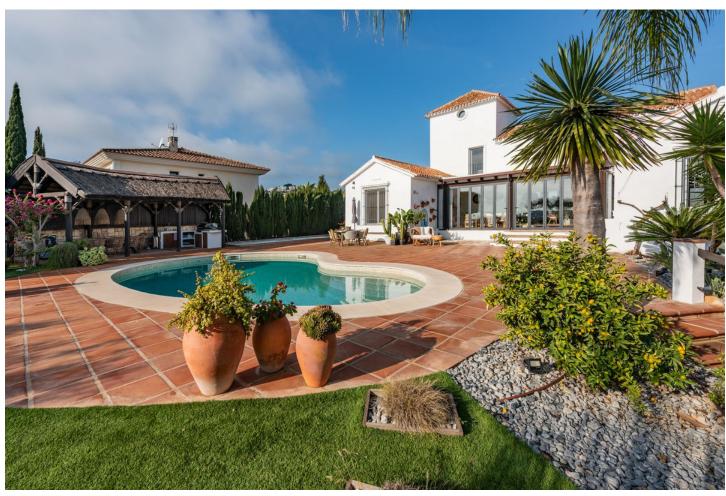

This stunning family villa was designed by renowned Spanish architect and built with the highest quality materials, seamlessly blending traditional Spanish elements with modern standards. Recently renovated to the highest specifications, the villa exudes vintage charm while offering elegant, contemporary design that reflects the distinctive style of Southern Spain. Located in La Mairena, near Elviria, the villa is set on top of the slope ridge offering unparalleled 360º views of the sea, surrounding mountains, and the picturesque Valley of La Mairena, stretching down to La Cala Golf Resort. The property offers complete privacy, breathtaking views, and an awe-inspiring pool area, making it the perfect retreat. The villa spans two levels, plus a large basement and an attic with potential for an additional bedroom or office space. Upon entering through an elegant conservatory patio, you are welcomed by an impressive solid oak wood Arabicstyle door. The spacious and cozy living room with a fireplace flows into a large dining area, while the brand-new, fully equipped luxury kitchen opens onto a charming courtyard, perfect for breakfast. Adjacent to the kitchen is a large laundry and storage room. The rear terrace offers breathtaking panorama to the mountains and lush country side. On this level, you will find two generous bedrooms, each with an en-suite bathroom of which the superb master suite with walk-in dressing area, bedroom with vaulted ceiling and luxury bathroom with Italian shower and designer bath. On the upper level, two large bedrooms share a bathroom and access a really large terrace overlooking the UNESCO-protected nature reserve park, park where to enjoy the most beautiful sunsets. The basement level accessible via inner staircase and also separate entrance, accommodates a comfortable second sitting room of almost 50m2, and can be used as home cinema, office, fitness room, game room or guest/staff accommodation. The villa's outdoor areas are equally impressive, featuring a beautiful heated swimming pool, a tropical gazebo perfect for al fresco dining, and outstanding sea views. Additionally, there is a pétanque court and a variety of fruit trees, complemented by a beautifully landscaped stone garden with olive and cork oak trees. Located just a ten-minute drive from Elviria's shopping center, the villa is close to some of Marbella's best sandy beaches, top restaurants, and supermarkets. La Mairena is an exclusive, tree-lined urbanization that offers a peaceful and tranquil environment, where the sounds of birdsong and the hum of bees provide a natural soundtrack. The cool mountain air offers respite from the heat, making this the perfect location for luxury living in the most idyllic natural surroundings on the Costa del Sol. Bedrooms: 4+1 | Bathrooms: 3 | Built: 380 m2 | Terrace: 70 m2 | Plot: 2.160 m2 | Pool: 47 m2 | Garage & parking for 3-4 cars| Orientation: S Airport: 30 min drive - Marbella: 14 min drive - Puerto Banús: 19 min drive - Golf course: 3 min drive - Beach: 10 min drive - Closest Bars&restaurants: 2 min drive - Amenities: 9 min drive - Public Transports: 9 min drive Our team works incessantly to make sure that the description and the sales prices for the properties offered on this website are correct and up to date. Notwithstanding, the information contained in this website is subject to errors and omissions, and the properties themselves subject to price changes, prior sale or withdrawal from market. The property market on the Costa del Sol very dynamic and the good properties are being snapped up fast! We suggest that if you see something you like that fits your budget, contact us as soon as possible to avoid disappointment!