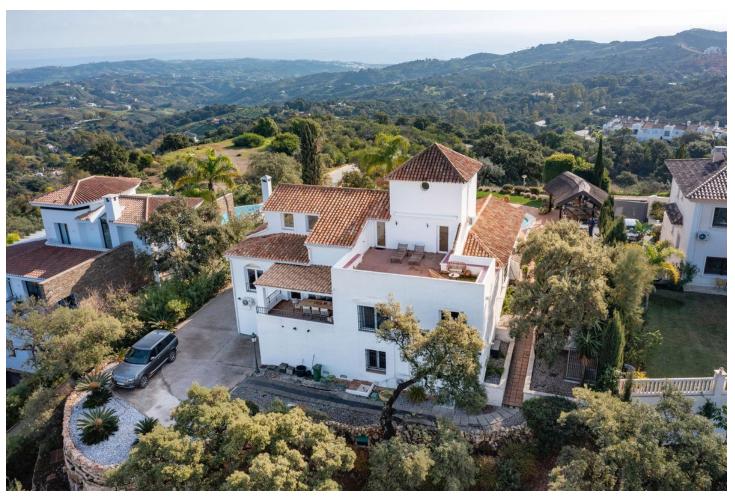

This stunning family villa was designed by renowned Spanish architect and built with the highest quality materials, seamlessly blending traditional Spanish elements with modern standards. Recently renovated to the highest specifications, the villa exudes vintage charm while offering elegant, contemporary design that reflects the distinctive style of Southern Spain. Located in La Mairena, near Elviria, the villa is set on top of the slope ridge offering unparalleled 360º views of the sea, surrounding mountains, and the picturesque Valley of La Mairena, stretching down to La Cala Golf Resort. The property offers complete privacy, breathtaking views, and an awe-inspiring pool area, making it the perfect retreat. The villa spans two levels, plus a large basement and an attic with potential for an additional bedroom or office space. Upon entering through an elegant conservatory patio, you are welcomed by an impressive solid oak wood Arabicstyle door. The spacious and cozy living room with a fireplace flows into a large dining area, while the brand-new, fully equipped luxury kitchen opens onto a charming courtyard, perfect for breakfast. Adjacent to the kitchen is a large laundry and storage room. The rear terrace offers breathtaking panorama to the mountains and lush country side. On this level, you will find two generous bedrooms, each with an en-suite bathroom of which the superb master suite with walk-in dressing area, bedroom with vaulted ceiling and luxury bathroom with Italian shower and designer bath. On the upper level, two large bedrooms share a bathroom and access a really large terrace overlooking the UNESCO-protected nature reserve park, park where to enjoy the most beautiful sunsets. The basement level accessible via inner staircase and also separate entrance, accommodates a comfortable second sitting room of almost 50m2, and can be used as home cinema, office, fitness room, game room or guest/staff accommodation. The villa's outdoor areas are equally impressive, featuring a beautiful heated swimming pool, a tropical gazebo perfect for al fresco dining, and outstanding sea views. Additionally, there is a pétanque court and a variety of fruit trees, complemented by a beautifully landscaped stone garden with olive and cork oak trees. Located just a ten-minute drive from Elviria's shopping center, the villa is close to some of Marbella's best sandy beaches, top restaurants, and supermarkets. La Mairena is an exclusive, tree-lined urbanization that offers a peaceful and tranquil environment, where the sounds of birdsong and the hum of bees provide a natural soundtrack. The cool mountain air offers respite from the heat, making this the perfect location for luxury living in the most idyllic natural surroundings on the Costa del Sol. Bedrooms: 4+1 | Bathrooms: 3 | Built: 380 m2 | Terrace: 70 m2 | Plot: 2.160 m2 | Pool: 47 m2 | Garage & parking for 3-4 cars| Orientation: S Airport: 30 min drive - Marbella: 14 min drive - Puerto Banús: 19 min drive - Golf course: 3 min drive - Beach: 10 min drive - Closest Bars&restaurants: 2 min drive - Amenities: 9 min drive - Public Transports: 9 min drive Our team works incessantly to make sure that the description and the sales prices for the properties offered on this website are correct and up to date. Notwithstanding, the information contained in this website is subject to errors and omissions, and the properties themselves subject to price changes, prior sale or withdrawal from market. The property market on the Costa del Sol very dynamic and the good properties are being snapped up fast! We suggest that if you see something you like that fits your budget, contact us as soon as possible to avoid disappointment!