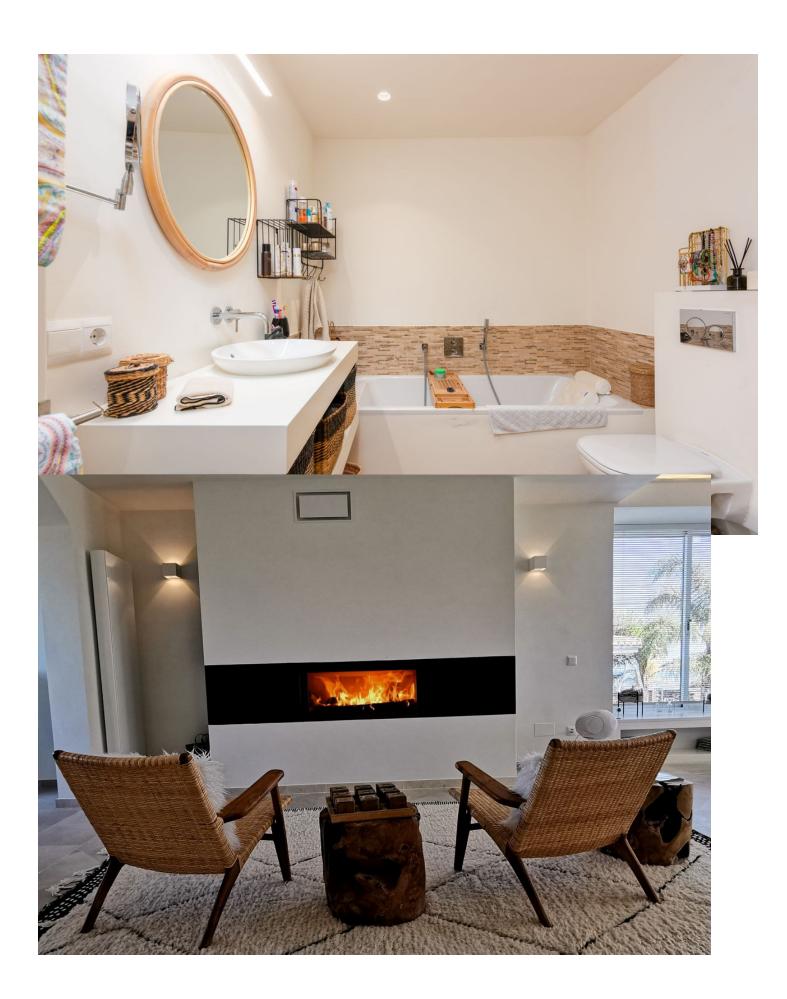

This stunning family villa was designed by renowned Spanish architect and built with the highest quality materials, seamlessly blending traditional Spanish elements with modern standards. Recently renovated to the highest specifications, the villa exudes vintage charm while offering elegant, contemporary design that reflects the distinctive style of Southern Spain. Located in La Mairena, near Elviria, the villa is set on top of the slope ridge offering unparalleled 360º views of the sea, surrounding mountains, and the picturesque Valley of La Mairena, stretching down to La Cala Golf Resort. The property offers complete privacy, breathtaking views, and an awe-inspiring pool area, making it the perfect retreat. The villa spans two levels, plus a large basement and an attic with potential for an additional bedroom or office space. Upon entering through an elegant conservatory patio, you are welcomed by an impressive solid oak wood Arabicstyle door. The spacious and cozy living room with a fireplace flows into a large dining area, while the brand-new, fully equipped luxury kitchen opens onto a charming courtyard, perfect for breakfast. Adjacent to the kitchen is a large laundry and storage room. The rear terrace offers breathtaking panorama to the mountains and lush country side. On this level, you will find two generous bedrooms, each with an en-suite bathroom of which the superb master suite with walk-in dressing area, bedroom with vaulted ceiling and luxury bathroom with Italian shower and designer bath. On the upper level, two large bedrooms share a bathroom and access a really large terrace overlooking the UNESCO-protected nature reserve park, park where to enjoy the most beautiful sunsets. The basement level accessible via inner staircase and also separate entrance, accommodates a comfortable second sitting room of almost 50m2, and can be used as home cinema, office, fitness room, game room or guest/staff accommodation. The villa's outdoor areas are equally impressive, featuring a beautiful heated swimming pool, a tropical gazebo perfect for al fresco dining, and outstanding sea views. Additionally, there is a pétanque court and a variety of fruit trees, complemented by a beautifully landscaped stone garden with olive and cork oak trees. Located just a ten-minute drive from Elviria's shopping center, the villa is close to some of Marbella's best sandy beaches, top restaurants, and supermarkets. La Mairena is an exclusive, tree-lined urbanization that offers a peaceful and tranquil environment, where the sounds of birdsong and the hum of bees provide a natural soundtrack. The cool mountain air offers respite from the heat, making this the perfect location for luxury living in the most idyllic natural surroundings on the Costa del Sol. Bedrooms: 4+1 | Bathrooms: 3 | Built: 380 m2 | Terrace: 70 m2 | Plot: 2.160 m2 | Pool: 47 m2 | Garage & parking for 3-4 cars| Orientation: S Airport: 30 min drive - Marbella: 14 min drive - Puerto Banús: 19 min drive - Golf course: 3 min drive - Beach: 10 min drive - Closest Bars&restaurants: 2 min drive - Amenities: 9 min drive - Public Transports: 9 min drive Our team works incessantly to make sure that the description and the sales prices for the properties offered on this website are correct and up to date. Notwithstanding, the information contained in this website is subject to errors and omissions, and the properties themselves subject to price changes, prior sale or withdrawal from market. The property market on the Costa del Sol very dynamic and the good properties are being snapped up fast! We suggest that if you see something you like that fits your budget, contact us as soon as possible to avoid disappointment!