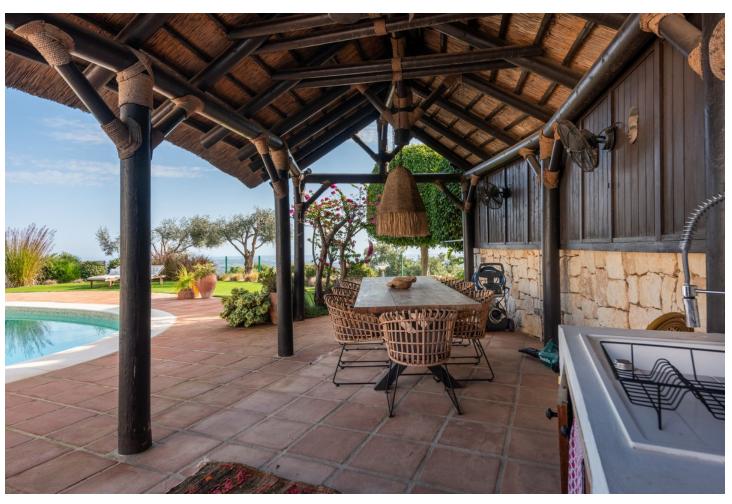

This stunning family villa was designed by renowned Spanish architect and built with the highest quality materials, seamlessly blending traditional Spanish elements with modern standards. Recently renovated to the highest specifications, the villa exudes vintage charm while offering elegant, contemporary design that reflects the distinctive style of Southern Spain. Located in La Mairena, near Elviria, the villa is set on top of the slope ridge offering unparalleled 360º views of the sea, surrounding mountains, and the picturesque Valley of La Mairena, stretching down to La Cala Golf Resort. The property offers complete privacy, breathtaking views, and an awe-inspiring pool area, making it the perfect retreat. The villa spans two levels, plus a large basement and an attic with potential for an additional bedroom or office space. Upon entering through an elegant conservatory patio, you are welcomed by an impressive solid oak wood Arabicstyle door. The spacious and cozy living room with a fireplace flows into a large dining area, while the brand-new, fully equipped luxury kitchen opens onto a charming courtyard, perfect for breakfast. Adjacent to the kitchen is a large laundry and storage room. The rear terrace offers breathtaking panorama to the mountains and lush country side. On this level, you will find two generous bedrooms, each with an en-suite bathroom of which the superb master suite with walk-in dressing area, bedroom with vaulted ceiling and luxury bathroom with Italian shower and designer bath. On the upper level, two large bedrooms share a bathroom and access a really large terrace overlooking the UNESCO-protected nature reserve park, park where to enjoy the most beautiful sunsets. The basement level accessible via inner staircase and also separate entrance, accommodates a comfortable second sitting room of almost 50m2, and can be used as home cinema, office, fitness room, game room or guest/staff accommodation. The villa's outdoor areas are equally impressive, featuring a beautiful heated swimming pool, a tropical gazebo perfect for al fresco dining, and outstanding sea views. Additionally, there is a pétanque court and a variety of fruit trees, complemented by a beautifully landscaped stone garden with olive and cork oak trees. Located just a ten-minute drive from Elviria's shopping center, the villa is close to some of Marbella's best sandy beaches, top restaurants, and supermarkets. La Mairena is an exclusive, tree-lined urbanization that offers a peaceful and tranquil environment, where the sounds of birdsong and the hum of bees provide a natural soundtrack. The cool mountain air offers respite from the heat, making this the perfect location for luxury living in the most idyllic natural surroundings on the Costa del Sol. Bedrooms: 4+1 | Bathrooms: 3 | Built: 380 m2 | Terrace: 70 m2 | Plot: 2.160 m2 | Pool: 47 m2 | Garage & parking for 3-4 cars| Orientation: S Airport: 30 min drive - Marbella: 14 min drive - Puerto Banús: 19 min drive - Golf course: 3 min drive - Beach: 10 min drive - Closest Bars&restaurants: 2 min drive - Amenities: 9 min drive - Public Transports: 9 min drive Our team works incessantly to make sure that the description and the sales prices for the properties offered on this website are correct and up to date. Notwithstanding, the information contained in this website is subject to errors and omissions, and the properties themselves subject to price changes, prior sale or withdrawal from market. The property market on the Costa del Sol very dynamic and the good properties are being snapped up fast! We suggest that if you see something you like that fits your budget, contact us as soon as possible to avoid disappointment!