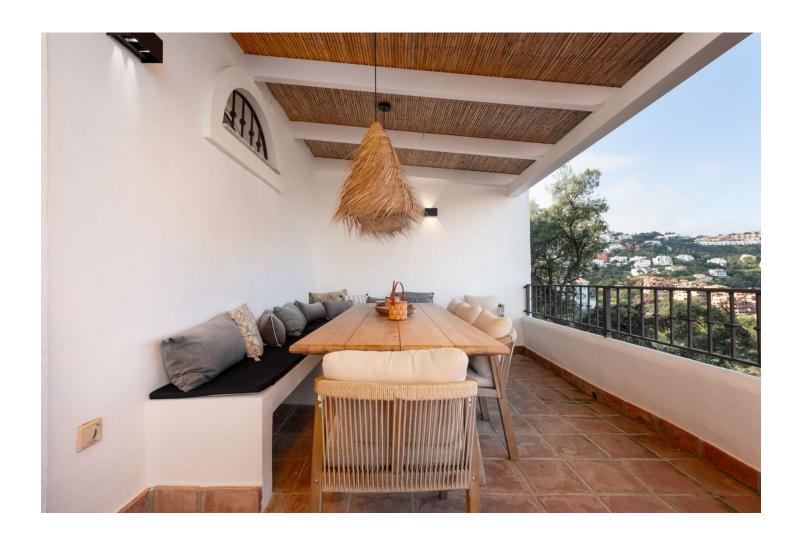

This stunning family villa was designed by renowned Spanish architect and built with the highest quality materials, seamlessly blending traditional Spanish elements with modern standards. Recently renovated to the highest specifications, the villa exudes vintage charm while offering elegant, contemporary design that reflects the distinctive style of Southern Spain. Located in La Mairena, near Elviria, the villa is set on top of the slope ridge offering unparalleled 360º views of the sea, surrounding mountains, and the picturesque Valley of La Mairena, stretching down to La Cala Golf Resort. The property offers complete privacy, breathtaking views, and an awe-inspiring pool area, making it the perfect retreat. The villa spans two levels, plus a large basement and an attic with potential for an additional bedroom or office space. Upon entering through an elegant conservatory patio, you are welcomed by an impressive solid oak wood Arabicstyle door. The spacious and cozy living room with a fireplace flows into a large dining area, while the brand-new, fully equipped luxury kitchen opens onto a charming courtyard, perfect for breakfast. Adjacent to the kitchen is a large laundry and storage room. The rear terrace offers breathtaking panorama to the mountains and lush country side. On this level, you will find two generous bedrooms, each with an en-suite bathroom of which the superb master suite with walk-in dressing area, bedroom with vaulted ceiling and luxury bathroom with Italian shower and designer bath. On the upper level, two large bedrooms share a bathroom and access a really large terrace overlooking the UNESCO-protected nature reserve park, park where to enjoy the most beautiful sunsets. The basement level accessible via inner staircase and also separate entrance, accommodates a comfortable second sitting room of almost 50m2, and can be used as home cinema, office, fitness room, game room or guest/staff accommodation. The villa's outdoor areas are equally impressive, featuring a beautiful heated swimming pool, a tropical gazebo perfect for al fresco dining, and outstanding sea views. Additionally, there is a pétanque court and a variety of fruit trees, complemented by a beautifully landscaped stone garden with olive and cork oak trees. Located just a ten-minute drive from Elviria's shopping center, the villa is close to some of Marbella's best sandy beaches, top restaurants, and supermarkets. La Mairena is an exclusive, tree-lined urbanization that offers a peaceful and tranquil environment, where the sounds of birdsong and the hum of bees provide a natural soundtrack. The cool mountain air offers respite from the heat, making this the perfect location for luxury living in the most idyllic natural surroundings on the Costa del Sol. Bedrooms: 4+1 | Bathrooms: 3 | Built: 380 m2 | Terrace: 70 m2 | Plot: 2.160 m2 | Pool: 47 m2 | Garage & parking for 3-4 cars| Orientation: S Airport: 30 min drive - Marbella: 14 min drive - Puerto Banús: 19 min drive - Golf course: 3 min drive - Beach: 10 min drive - Closest Bars&restaurants: 2 min drive - Amenities: 9 min drive - Public Transports: 9 min drive Our team works incessantly to make sure that the description and the sales prices for the properties offered on this website are correct and up to date. Notwithstanding, the information contained in this website is subject to errors and omissions, and the properties themselves subject to price changes, prior sale or withdrawal from market. The property market on the Costa del Sol very dynamic and the good properties are being snapped up fast! We suggest that if you see something you like that fits your budget, contact us as soon as possible to avoid disappointment!