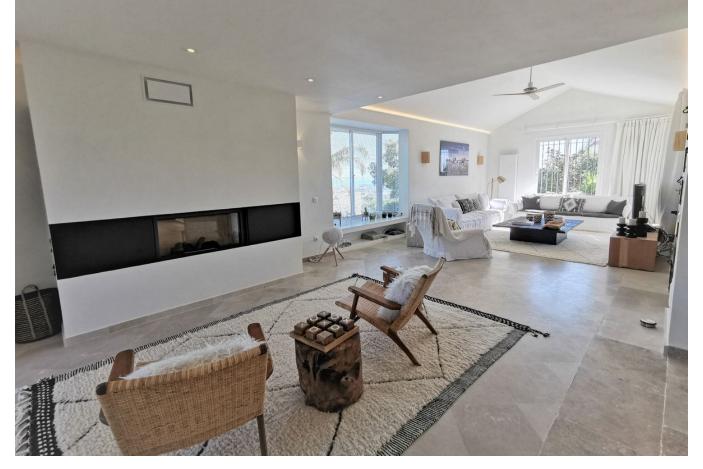

This stunning family villa was designed by renowned Spanish architect and built with the highest quality materials, seamlessly blending traditional Spanish elements with modern standards. Recently renovated to the highest specifications, the villa exudes vintage charm while offering elegant, contemporary design that reflects the distinctive style of Southern Spain. Located in La Mairena, near Elviria, the villa is set on top of the slope ridge offering unparalleled 360º views of the sea, surrounding mountains, and the picturesque Valley of La Mairena, stretching down to La Cala Golf Resort. The property offers complete privacy, breathtaking views, and an awe-inspiring pool area, making it the perfect retreat. The villa spans two levels, plus a large basement and an attic with potential for an additional bedroom or office space. Upon entering through an elegant conservatory patio, you are welcomed by an impressive solid oak wood Arabicstyle door. The spacious and cozy living room with a fireplace flows into a large dining area, while the brand-new, fully equipped luxury kitchen opens onto a charming courtyard, perfect for breakfast. Adjacent to the kitchen is a large laundry and storage room. The rear terrace offers breathtaking panorama to the mountains and lush country side. On this level, you will find two generous bedrooms, each with an en-suite bathroom of which the superb master suite with walk-in dressing area, bedroom with vaulted ceiling and luxury bathroom with Italian shower and designer bath. On the upper level, two large bedrooms share a bathroom and access a really large terrace overlooking the UNESCO-protected nature reserve park, park where to enjoy the most beautiful sunsets. The basement level accessible via inner staircase and also separate entrance, accommodates a comfortable second sitting room of almost 50m2, and can be used as home cinema, office, fitness room, game room or guest/staff accommodation. The villa's outdoor areas are equally impressive, featuring a beautiful heated swimming pool, a tropical gazebo perfect for al fresco dining, and outstanding sea views. Additionally, there is a pétanque court and a variety of fruit trees, complemented by a beautifully landscaped stone garden with olive and cork oak trees. Located just a ten-minute drive from Elviria's shopping center, the villa is close to some of Marbella's best sandy beaches, top restaurants, and supermarkets. La Mairena is an exclusive, tree-lined urbanization that offers a peaceful and tranquil environment, where the sounds of birdsong and the hum of bees provide a natural soundtrack. The cool mountain air offers respite from the heat, making this the perfect location for luxury living in the most idyllic natural surroundings on the Costa del Sol. Bedrooms: 4+1 | Bathrooms: 3 | Built: 380 m2 | Terrace: 70 m2 | Plot: 2.160 m2 | Pool: 47 m2 | Garage & parking for 3-4 cars| Orientation: S Airport: 30 min drive - Marbella: 14 min drive - Puerto Banús: 19 min drive - Golf course: 3 min drive - Beach: 10 min drive - Closest Bars&restaurants: 2 min drive - Amenities: 9 min drive - Public Transports: 9 min drive Our team works incessantly to make sure that the description and the sales prices for the properties offered on this website are correct and up to date. Notwithstanding, the information contained in this website is subject to errors and omissions, and the properties themselves subject to price changes, prior sale or withdrawal from market. The property market on the Costa del Sol very dynamic and the good properties are being snapped up fast! We suggest that if you see something you like that fits your budget, contact us as soon as possible to avoid disappointment!