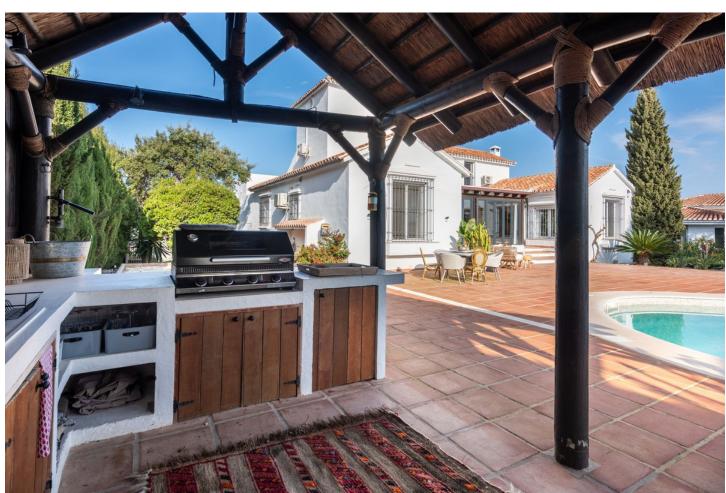

This stunning family villa was designed by renowned Spanish architect and built with the highest quality materials, seamlessly blending traditional Spanish elements with modern standards. Recently renovated to the highest specifications, the villa exudes vintage charm while offering elegant, contemporary design that reflects the distinctive style of Southern Spain. Located in La Mairena, near Elviria, the villa is set on top of the slope ridge offering unparalleled 360º views of the sea, surrounding mountains, and the picturesque Valley of La Mairena, stretching down to La Cala Golf Resort. The property offers complete privacy, breathtaking views, and an awe-inspiring pool area, making it the perfect retreat. The villa spans two levels, plus a large basement and an attic with potential for an additional bedroom or office space. Upon entering through an elegant conservatory patio, you are welcomed by an impressive solid oak wood Arabicstyle door. The spacious and cozy living room with a fireplace flows into a large dining area, while the brand-new, fully equipped luxury kitchen opens onto a charming courtyard, perfect for breakfast. Adjacent to the kitchen is a large laundry and storage room. The rear terrace offers breathtaking panorama to the mountains and lush country side. On this level, you will find two generous bedrooms, each with an en-suite bathroom of which the superb master suite with walk-in dressing area, bedroom with vaulted ceiling and luxury bathroom with Italian shower and designer bath. On the upper level, two large bedrooms share a bathroom and access a really large terrace overlooking the UNESCO-protected nature reserve park, park where to enjoy the most beautiful sunsets. The basement level accessible via inner staircase and also separate entrance, accommodates a comfortable second sitting room of almost 50m2, and can be used as home cinema, office, fitness room, game room or guest/staff accommodation. The villa's outdoor areas are equally impressive, featuring a beautiful heated swimming pool, a tropical gazebo perfect for al fresco dining, and outstanding sea views. Additionally, there is a pétanque court and a variety of fruit trees, complemented by a beautifully landscaped stone garden with olive and cork oak trees. Located just a ten-minute drive from Elviria's shopping center, the villa is close to some of Marbella's best sandy beaches, top restaurants, and supermarkets. La Mairena is an exclusive, tree-lined urbanization that offers a peaceful and tranquil environment, where the sounds of birdsong and the hum of bees provide a natural soundtrack. The cool mountain air offers respite from the heat, making this the perfect location for luxury living in the most idyllic natural surroundings on the Costa del Sol. Bedrooms: 4+1 | Bathrooms: 3 | Built: 380 m2 | Terrace: 70 m2 | Plot: 2.160 m2 | Pool: 47 m2 | Garage & parking for 3-4 cars| Orientation: S Airport: 30 min drive - Marbella: 14 min drive - Puerto Banús: 19 min drive - Golf course: 3 min drive - Beach: 10 min drive - Closest Bars&restaurants: 2 min drive - Amenities: 9 min drive - Public Transports: 9 min drive Our team works incessantly to make sure that the description and the sales prices for the properties offered on this website are correct and up to date. Notwithstanding, the information contained in this website is subject to errors and omissions, and the properties themselves subject to price changes, prior sale or withdrawal from market. The property market on the Costa del Sol very dynamic and the good properties are being snapped up fast! We suggest that if you see something you like that fits your budget, contact us as soon as possible to avoid disappointment!