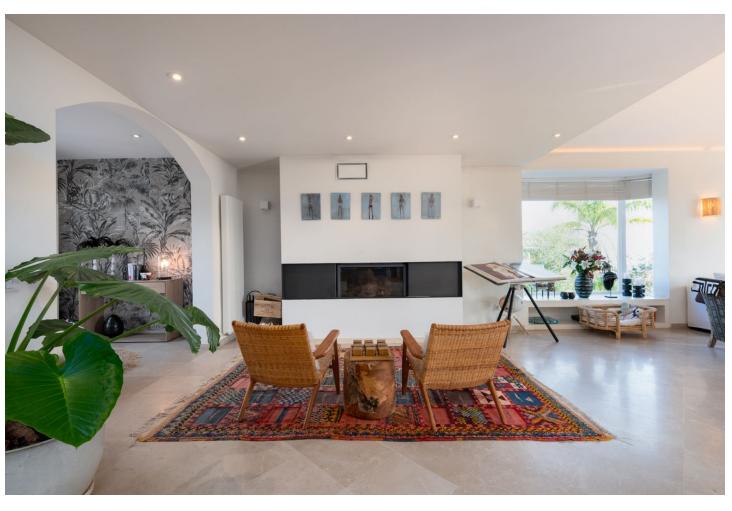

This stunning family villa was designed by renowned Spanish architect and built with the highest quality materials, seamlessly blending traditional Spanish elements with modern standards. Recently renovated to the highest specifications, the villa exudes vintage charm while offering elegant, contemporary design that reflects the distinctive style of Southern Spain. Located in La Mairena, near Elviria, the villa is set on top of the slope ridge offering unparalleled 360º views of the sea, surrounding mountains, and the picturesque Valley of La Mairena, stretching down to La Cala Golf Resort. The property offers complete privacy, breathtaking views, and an awe-inspiring pool area, making it the perfect retreat. The villa spans two levels, plus a large basement and an attic with potential for an additional bedroom or office space. Upon entering through an elegant conservatory patio, you are welcomed by an impressive solid oak wood Arabicstyle door. The spacious and cozy living room with a fireplace flows into a large dining area, while the brand-new, fully equipped luxury kitchen opens onto a charming courtyard, perfect for breakfast. Adjacent to the kitchen is a large laundry and storage room. The rear terrace offers breathtaking panorama to the mountains and lush country side. On this level, you will find two generous bedrooms, each with an en-suite bathroom of which the superb master suite with walk-in dressing area, bedroom with vaulted ceiling and luxury bathroom with Italian shower and designer bath. On the upper level, two large bedrooms share a bathroom and access a really large terrace overlooking the UNESCO-protected nature reserve park, park where to enjoy the most beautiful sunsets. The basement level accessible via inner staircase and also separate entrance, accommodates a comfortable second sitting room of almost 50m2, and can be used as home cinema, office, fitness room, game room or guest/staff accommodation. The villa's outdoor areas are equally impressive, featuring a beautiful heated swimming pool, a tropical gazebo perfect for al fresco dining, and outstanding sea views. Additionally, there is a pétanque court and a variety of fruit trees, complemented by a beautifully landscaped stone garden with olive and cork oak trees. Located just a ten-minute drive from Elviria's shopping center, the villa is close to some of Marbella's best sandy beaches, top restaurants, and supermarkets. La Mairena is an exclusive, tree-lined urbanization that offers a peaceful and tranquil environment, where the sounds of birdsong and the hum of bees provide a natural soundtrack. The cool mountain air offers respite from the heat, making this the perfect location for luxury living in the most idyllic natural surroundings on the Costa del Sol. Bedrooms: 4+1 | Bathrooms: 3 | Built: 380 m2 | Terrace: 70 m2 | Plot: 2.160 m2 | Pool: 47 m2 | Garage & parking for 3-4 cars| Orientation: S Airport: 30 min drive - Marbella: 14 min drive - Puerto Banús: 19 min drive - Golf course: 3 min drive - Beach: 10 min drive - Closest Bars&restaurants: 2 min drive - Amenities: 9 min drive - Public Transports: 9 min drive Our team works incessantly to make sure that the description and the sales prices for the properties offered on this website are correct and up to date. Notwithstanding, the information contained in this website is subject to errors and omissions, and the properties themselves subject to price changes, prior sale or withdrawal from market. The property market on the Costa del Sol very dynamic and the good properties are being snapped up fast! We suggest that if you see something you like that fits your budget, contact us as soon as possible to avoid disappointment!