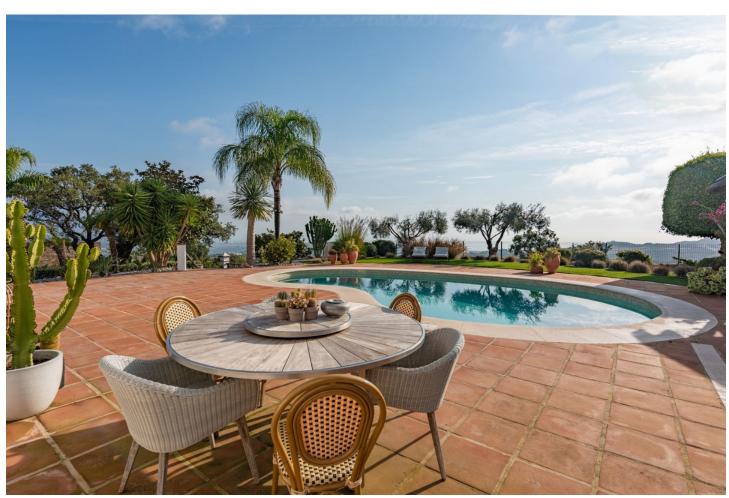

This stunning family villa was designed by renowned Spanish architect and built with the highest quality materials, seamlessly blending traditional Spanish elements with modern standards. Recently renovated to the highest specifications, the villa exudes vintage charm while offering elegant, contemporary design that reflects the distinctive style of Southern Spain. Located in La Mairena, near Elviria, the villa is set on top of the slope ridge offering unparalleled 360º views of the sea, surrounding mountains, and the picturesque Valley of La Mairena, stretching down to La Cala Golf Resort. The property offers complete privacy, breathtaking views, and an awe-inspiring pool area, making it the perfect retreat. The villa spans two levels, plus a large basement and an attic with potential for an additional bedroom or office space. Upon entering through an elegant conservatory patio, you are welcomed by an impressive solid oak wood Arabicstyle door. The spacious and cozy living room with a fireplace flows into a large dining area, while the brand-new, fully equipped luxury kitchen opens onto a charming courtyard, perfect for breakfast. Adjacent to the kitchen is a large laundry and storage room. The rear terrace offers breathtaking panorama to the mountains and lush country side. On this level, you will find two generous bedrooms, each with an en-suite bathroom of which the superb master suite with walk-in dressing area, bedroom with vaulted ceiling and luxury bathroom with Italian shower and designer bath. On the upper level, two large bedrooms share a bathroom and access a really large terrace overlooking the UNESCO-protected nature reserve park, park where to enjoy the most beautiful sunsets. The basement level accessible via inner staircase and also separate entrance, accommodates a comfortable second sitting room of almost 50m2, and can be used as home cinema, office, fitness room, game room or guest/staff accommodation. The villa's outdoor areas are equally impressive, featuring a beautiful heated swimming pool, a tropical gazebo perfect for al fresco dining, and outstanding sea views. Additionally, there is a pétanque court and a variety of fruit trees, complemented by a beautifully landscaped stone garden with olive and cork oak trees. Located just a ten-minute drive from Elviria's shopping center, the villa is close to some of Marbella's best sandy beaches, top restaurants, and supermarkets. La Mairena is an exclusive, tree-lined urbanization that offers a peaceful and tranquil environment, where the sounds of birdsong and the hum of bees provide a natural soundtrack. The cool mountain air offers respite from the heat, making this the perfect location for luxury living in the most idyllic natural surroundings on the Costa del Sol. Bedrooms: 4+1 | Bathrooms: 3 | Built: 380 m2 | Terrace: 70 m2 | Plot: 2.160 m2 | Pool: 47 m2 | Garage & parking for 3-4 cars| Orientation: S Airport: 30 min drive - Marbella: 14 min drive - Puerto Banús: 19 min drive - Golf course: 3 min drive - Beach: 10 min drive - Closest Bars&restaurants: 2 min drive - Amenities: 9 min drive - Public Transports: 9 min drive Our team works incessantly to make sure that the description and the sales prices for the properties offered on this website are correct and up to date. Notwithstanding, the information contained in this website is subject to errors and omissions, and the properties themselves subject to price changes, prior sale or withdrawal from market. The property market on the Costa del Sol very dynamic and the good properties are being snapped up fast! We suggest that if you see something you like that fits your budget, contact us as soon as possible to avoid disappointment!

Basement

Pool Private
Heated

Furniture Not Furnished