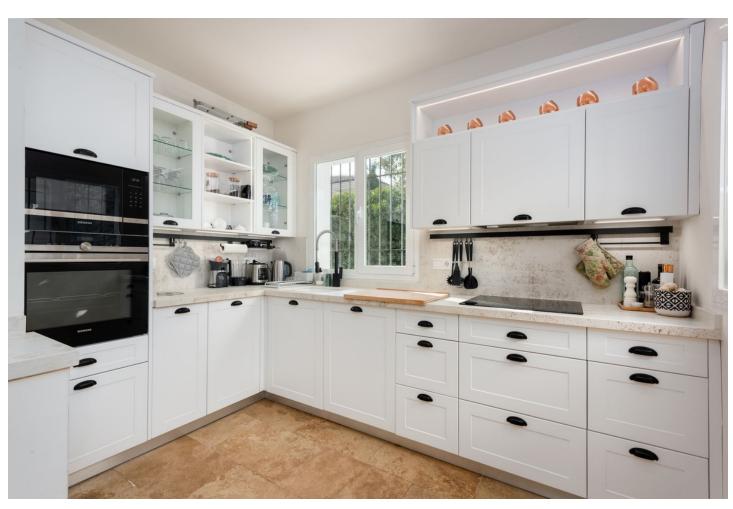

This stunning family villa was designed by renowned Spanish architect and built with the highest quality materials, seamlessly blending traditional Spanish elements with modern standards. Recently renovated to the highest specifications, the villa exudes vintage charm while offering elegant, contemporary design that reflects the distinctive style of Southern Spain. Located in La Mairena, near Elviria, the villa is set on top of the slope ridge offering unparalleled 360º views of the sea, surrounding mountains, and the picturesque Valley of La Mairena, stretching down to La Cala Golf Resort. The property offers complete privacy, breathtaking views, and an awe-inspiring pool area, making it the perfect retreat. The villa spans two levels, plus a large basement and an attic with potential for an additional bedroom or office space. Upon entering through an elegant conservatory patio, you are welcomed by an impressive solid oak wood Arabicstyle door. The spacious and cozy living room with a fireplace flows into a large dining area, while the brand-new, fully equipped luxury kitchen opens onto a charming courtyard, perfect for breakfast. Adjacent to the kitchen is a large laundry and storage room. The rear terrace offers breathtaking panorama to the mountains and lush country side. On this level, you will find two generous bedrooms, each with an en-suite bathroom of which the superb master suite with walk-in dressing area, bedroom with vaulted ceiling and luxury bathroom with Italian shower and designer bath. On the upper level, two large bedrooms share a bathroom and access a really large terrace overlooking the UNESCO-protected nature reserve park, park where to enjoy the most beautiful sunsets. The basement level accessible via inner staircase and also separate entrance, accommodates a comfortable second sitting room of almost 50m2, and can be used as home cinema, office, fitness room, game room or guest/staff accommodation. The villa's outdoor areas are equally impressive, featuring a beautiful heated swimming pool, a tropical gazebo perfect for al fresco dining, and outstanding sea views. Additionally, there is a pétanque court and a variety of fruit trees, complemented by a beautifully landscaped stone garden with olive and cork oak trees. Located just a ten-minute drive from Elviria's shopping center, the villa is close to some of Marbella's best sandy beaches, top restaurants, and supermarkets. La Mairena is an exclusive, tree-lined urbanization that offers a peaceful and tranquil environment, where the sounds of birdsong and the hum of bees provide a natural soundtrack. The cool mountain air offers respite from the heat, making this the perfect location for luxury living in the most idyllic natural surroundings on the Costa del Sol. Bedrooms: 4+1 | Bathrooms: 3 | Built: 380 m2 | Terrace: 70 m2 | Plot: 2.160 m2 | Pool: 47 m2 | Garage & parking for 3-4 cars| Orientation: S Airport: 30 min drive - Marbella: 14 min drive - Puerto Banús: 19 min drive - Golf course: 3 min drive - Beach: 10 min drive - Closest Bars&restaurants: 2 min drive - Amenities: 9 min drive - Public Transports: 9 min drive Our team works incessantly to make sure that the description and the sales prices for the properties offered on this website are correct and up to date. Notwithstanding, the information contained in this website is subject to errors and omissions, and the properties themselves subject to price changes, prior sale or withdrawal from market. The property market on the Costa del Sol very dynamic and the good properties are being snapped up fast! We suggest that if you see something you like that fits your budget, contact us as soon as possible to avoid disappointment!