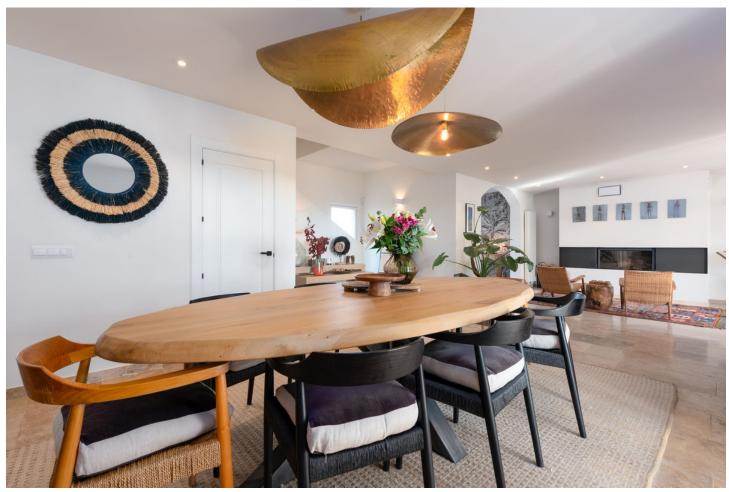

This stunning family villa was designed by renowned Spanish architect and built with the highest quality materials, seamlessly blending traditional Spanish elements with modern standards. Recently renovated to the highest specifications, the villa exudes vintage charm while offering elegant, contemporary design that reflects the distinctive style of Southern Spain. Located in La Mairena, near Elviria, the villa is set on top of the slope ridge offering unparalleled 360º views of the sea, surrounding mountains, and the picturesque Valley of La Mairena, stretching down to La Cala Golf Resort. The property offers complete privacy, breathtaking views, and an awe-inspiring pool area, making it the perfect retreat. The villa spans two levels, plus a large basement and an attic with potential for an additional bedroom or office space. Upon entering through an elegant conservatory patio, you are welcomed by an impressive solid oak wood Arabicstyle door. The spacious and cozy living room with a fireplace flows into a large dining area, while the brand-new, fully equipped luxury kitchen opens onto a charming courtyard, perfect for breakfast. Adjacent to the kitchen is a large laundry and storage room. The rear terrace offers breathtaking panorama to the mountains and lush country side. On this level, you will find two generous bedrooms, each with an en-suite bathroom of which the superb master suite with walk-in dressing area, bedroom with vaulted ceiling and luxury bathroom with Italian shower and designer bath. On the upper level, two large bedrooms share a bathroom and access a really large terrace overlooking the UNESCO-protected nature reserve park, park where to enjoy the most beautiful sunsets. The basement level accessible via inner staircase and also separate entrance, accommodates a comfortable second sitting room of almost 50m2, and can be used as home cinema, office, fitness room, game room or guest/staff accommodation. The villa's outdoor areas are equally impressive, featuring a beautiful heated swimming pool, a tropical gazebo perfect for al fresco dining, and outstanding sea views. Additionally, there is a pétanque court and a variety of fruit trees, complemented by a beautifully landscaped stone garden with olive and cork oak trees. Located just a ten-minute drive from Elviria's shopping center, the villa is close to some of Marbella's best sandy beaches, top restaurants, and supermarkets. La Mairena is an exclusive, tree-lined urbanization that offers a peaceful and tranquil environment, where the sounds of birdsong and the hum of bees provide a natural soundtrack. The cool mountain air offers respite from the heat, making this the perfect location for luxury living in the most idyllic natural surroundings on the Costa del Sol. Bedrooms: 4+1 | Bathrooms: 3 | Built: 380 m2 | Terrace: 70 m2 | Plot: 2.160 m2 | Pool: 47 m2 | Garage & parking for 3-4 cars| Orientation: S Airport: 30 min drive - Marbella: 14 min drive - Puerto Banús: 19 min drive - Golf course: 3 min drive - Beach: 10 min drive - Closest Bars&restaurants: 2 min drive - Amenities: 9 min drive - Public Transports: 9 min drive Our team works incessantly to make sure that the description and the sales prices for the properties offered on this website are correct and up to date. Notwithstanding, the information contained in this website is subject to errors and omissions, and the properties themselves subject to price changes, prior sale or withdrawal from market. The property market on the Costa del Sol very dynamic and the good properties are being snapped up fast! We suggest that if you see something you like that fits your budget, contact us as soon as possible to avoid disappointment!